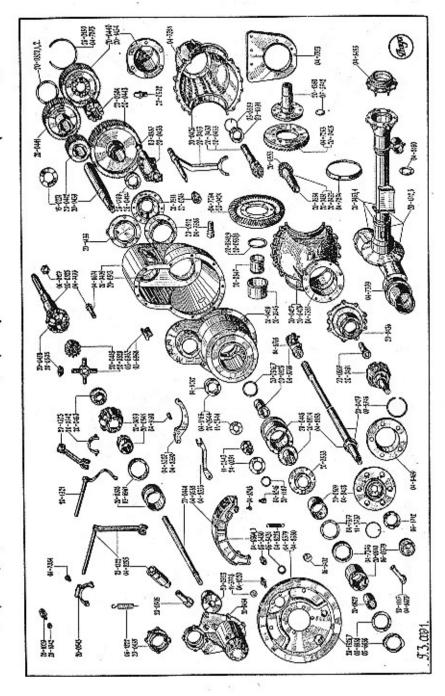

#### OBSAH:

Číslo Skupina Strana I. MOTOR. Hlava válců se zavrtanými šrouby a vložkami pro svíčky . . . Těsnění pod hlavu válců, pod válce a svíčka . . . . . Víko komory ventilových pružin Zdvihátka ventilů Vodní potrubí Karburátor Vzdušní filtr Miska karburátoru . Svršek klikové komory se zalitými trubkami a příslušenstvím . . . Spodek klikové komory Víko komory seuvačníku a zadní ucpávka klikového hřídele . . Čelní stěna motoru Čelo klikové komory Filtrační plech spodku klikové komory Těsnění a ucpávka ve svršku Rozvodový hřidel s nábojem řetězového kola Řetězová kola klikového a rozvodového hřídele . . . . . Dynamo s řemeničkou Uloženi dynama a napinaci vzpéra řemene dynama . . . . . Kolečko k pohonu olejové pumpy s hřídelem a ložiskem . . . . Pojišťovací a zpětný ventilek olejové pumpy Olejové potrubí Lopatkové kolečko s břídelem, kuličkovým ložiskem a ucpávkou . Odvzdušňovací trubka Polištění rozdělovače 

### II. SPOJKA.

| 1.    | Deska spojky s obložením, nábojem, výztužnými kotoučí a                                                                                                                                                                                                                  | pružit   | nami |     | 10   |
|-------|--------------------------------------------------------------------------------------------------------------------------------------------------------------------------------------------------------------------------------------------------------------------------|----------|------|-----|------|
| 2.    | Tlačítko spojky s unášecím čepem a pružinami                                                                                                                                                                                                                             |          |      |     | 11   |
| 3.    | Stavěcí šroub tlačítka                                                                                                                                                                                                                                                   | o. with  |      |     | 11   |
| 4.    | Páka převodu spojky s pružinou                                                                                                                                                                                                                                           |          |      |     | 11   |
| 5.    | Talíř pružin spojky a misky pružin                                                                                                                                                                                                                                       |          |      | ,   | 11   |
| 6.    | Stavěcí šroub tlačítka Páka převodu spojky s pružinou Talíř pružin spojky a misky pružin Kuličkové ložisko spojky s vysouvacím kroužkem                                                                                                                                  |          |      |     | 11   |
|       | III. PŘEVODOVÁ SKŘÍŇ.                                                                                                                                                                                                                                                    |          |      |     |      |
|       | Komora se zavrtanými šrouby a zalisovanými čepy                                                                                                                                                                                                                          |          |      |     | 11   |
| I.    | Komora se zavrtanymi srouby a zatisovanymi cepy                                                                                                                                                                                                                          |          | 620  |     | 12   |
| 2,    |                                                                                                                                                                                                                                                                          |          |      |     | 12   |
| 3.    |                                                                                                                                                                                                                                                                          |          |      |     | 12   |
| 4.    | Zátky                                                                                                                                                                                                                                                                    | S 6      | 13   | *   | 12   |
| 5.    | Tesneni komory a vik                                                                                                                                                                                                                                                     |          | •    | +   |      |
| 6.    | Ucpávky                                                                                                                                                                                                                                                                  |          | *    |     | 12   |
| 7.    | Kulisa ručni páky řízeni                                                                                                                                                                                                                                                 |          | 4    |     | 12   |
| 8.    | Přední hřídel                                                                                                                                                                                                                                                            |          | *    | •   | 12   |
| 9.    | Kuličkové ložisko předního hřídele                                                                                                                                                                                                                                       |          | 10   |     | 13   |
| 10.   | Kulisa ruční páky řízení Přední hřídel Kuličková ložisko předního hřídele Drážkovaný hřídel Unášeč kardanového hřídele Ozubená kola drážkovaného hřídele Synchronisační spojka Kuličkové ložisko drážkovaného hřídele Převodová kola s čepem Kolo zpětného chodu s čepem |          | •    | +   | 13   |
| 11,   | Unášeč kardanového hřídele                                                                                                                                                                                                                                               |          |      |     | 13   |
| 12,   | Ozubená kola drážkovaného hřídele                                                                                                                                                                                                                                        | 200      | 70   |     | 13   |
| 13.   | Synchronisační spojka                                                                                                                                                                                                                                                    |          |      |     | 13   |
| 14.   | Kuličkové ložisko drážkovaného hřídele                                                                                                                                                                                                                                   |          |      | ÷.  | 13   |
| 15.   | Převodová kola s čepem                                                                                                                                                                                                                                                   |          |      |     | 13   |
| 16.   | Kolo zpětného chodu s čepem .<br>Zasouvací vidle .<br>Tyčky zasouvacích vidlí s unášeči .<br>Pojišťovací západka zasouvacích vidlí .                                                                                                                                     |          |      | 15  | 14   |
| 17.   | Zasouvací vidle                                                                                                                                                                                                                                                          |          |      | -   | 14   |
| 18.   | Tyčky zasouvacích vidlí s unášeći                                                                                                                                                                                                                                        |          | 200  | .00 | 14   |
| 19.   | Pojišťovací západka zasouvacích vidlí                                                                                                                                                                                                                                    |          |      |     | 14   |
| 20.   | Ruční páka zasouvací s knoflíkem                                                                                                                                                                                                                                         | eto IIIt | **   | 200 | 14   |
| 21.   | Uložení ruční páky zasouvací                                                                                                                                                                                                                                             |          |      |     | 14   |
| 22,   | Vysouvací páka spojky                                                                                                                                                                                                                                                    |          | 20   |     | 14   |
| 23.   | Mazání vysouvacího kroužku spojky                                                                                                                                                                                                                                        |          |      | 1   | 14   |
| 24.   | Ložisko hřídele páky převodu spojky                                                                                                                                                                                                                                      |          |      |     | 15 - |
| 25.   | Vysouvací páka spojky                                                                                                                                                                                                                                                    |          |      |     | 15   |
|       | IV. a) REDUKCE.                                                                                                                                                                                                                                                          |          |      |     |      |
| 1.    | Skříň redukce s vložkou a šrouby                                                                                                                                                                                                                                         |          | 12   | 100 | 15   |
| 2.    | Víka skříně redukce                                                                                                                                                                                                                                                      |          |      |     | 15   |
| 3.    | Víka skříně redukce Zárky redukční skříně Těsnění a ucpávky vík redukční skříně Hnací kolo redukce                                                                                                                                                                       |          |      |     | 16   |
| 4.    | Těspění a ucpárku vík rodukční skříně                                                                                                                                                                                                                                    |          |      |     | 16 . |
| 5.    | Hosei kolo redukce                                                                                                                                                                                                                                                       | 8 8      | į.   | •   | 16   |
| 6.    | Widel honoich hal redukce                                                                                                                                                                                                                                                |          |      |     | 16   |
| 7.    | Hřídel hnacích kol redukce                                                                                                                                                                                                                                               | : i      |      | •   | 16   |
| 8.    | Pagulagni philodes                                                                                                                                                                                                                                                       |          |      | •   | 16   |
| 9.    | Regulační přiložky                                                                                                                                                                                                                                                       | 8        | 1    | •   | 16   |
| 0.105 | Mulifland Indiaha bannish kul suduksa                                                                                                                                                                                                                                    |          |      |     | 16   |
| 10.   | Kuličkové ložisko hnaných kul redukce .<br>Pojistné kroužky a regulační příložky kuličkových ložisek                                                                                                                                                                     | 1 1      | •    |     | 16   |
| 11.   | Power to be a life and it is a side to be a life and idea.                                                                                                                                                                                                               |          |      | •   | 17   |
| 12.   | Pouzdro předního diferenciálu                                                                                                                                                                                                                                            | A 8      |      | 1   | 17   |
| 13.   | Kon differentialu                                                                                                                                                                                                                                                        | - F      |      | +   | 17   |
| 14,   | Treci prilozka kol diferencialu                                                                                                                                                                                                                                          | 35 6     | *    | . 1 | 17   |
| 15,   | Spojovaci kloub zadnich naprav :                                                                                                                                                                                                                                         |          |      |     | 17   |
| 16.   |                                                                                                                                                                                                                                                                          |          | *    | 1   | 17   |
| 17.   | Pojišteni tycky zasouvacich vidli                                                                                                                                                                                                                                        |          |      |     | 17   |
| 18.   | Ucpávka tyčky zasouvací vidle redukce                                                                                                                                                                                                                                    | 35       |      |     | 17   |

| IV. | b) | ZADNI | OSA. |
|-----|----|-------|------|
|     | -  |       |      |

|     | William Street                                                                                                                                                                                                                                                                                                                                                        |      |       |      |   |     |
|-----|-----------------------------------------------------------------------------------------------------------------------------------------------------------------------------------------------------------------------------------------------------------------------------------------------------------------------------------------------------------------------|------|-------|------|---|-----|
| 1,  | Skříň zadní osy                                                                                                                                                                                                                                                                                                                                                       | 10   | +     |      |   | 18  |
| 2.  | Víka skříně zadní osy<br>Vložené šrouby a zátky                                                                                                                                                                                                                                                                                                                       | 10.0 | 4     |      |   | 18  |
| 3.  | Vložené šrouby a zátky                                                                                                                                                                                                                                                                                                                                                |      |       |      |   | 18  |
| 4.  | Zadní závěs skříně druhé zadní nápravy                                                                                                                                                                                                                                                                                                                                | 26   | •     |      |   | 18  |
| 5.  | Zadní závěs skříně druhé zadní nápravy Těsnění a ucpávky skříně a vík                                                                                                                                                                                                                                                                                                 |      |       |      |   | 19  |
| 6,  | Výkyvné vidle zadních náprav .<br>Příslušenství výkyvných vidlí                                                                                                                                                                                                                                                                                                       |      | 400   |      |   |     |
| 7.  | Příslušenství výkyvných vidli                                                                                                                                                                                                                                                                                                                                         |      |       |      |   | 19  |
| 8,  | Náboj talířového kola<br>Ložisko náboje talířového kola                                                                                                                                                                                                                                                                                                               | 100  | *0    |      |   | 19  |
| 9.  | Ložisko náboje talířového kola                                                                                                                                                                                                                                                                                                                                        | 1    |       |      |   | 19  |
| 10. | Rozpérací trubky ložisek                                                                                                                                                                                                                                                                                                                                              | 0.00 | 400   | ene. |   | 19  |
| 11. | Rozpěrací trubky ložisek<br>Regulační příložky ložiska náboje talířového kola                                                                                                                                                                                                                                                                                         |      |       |      |   | 19  |
| 12. | Talifová kola<br>Pastorky                                                                                                                                                                                                                                                                                                                                             |      | •     |      |   | 20  |
| 13. | Pastorky                                                                                                                                                                                                                                                                                                                                                              |      |       |      |   | 20  |
| 14, | Ložiska pastorků první zadní nápravy .<br>Ložiska pastorků drubě zadní nápravy .                                                                                                                                                                                                                                                                                      |      | 400   |      |   | 20  |
| 15. | Ložiska pastorků druhé zadní nápravy                                                                                                                                                                                                                                                                                                                                  |      | 30    |      |   | 20  |
| 16. | Pouzdra a rozpěrací trubky                                                                                                                                                                                                                                                                                                                                            |      |       |      | • | 70  |
| 17. | Pouzdra a rozpěrací trubky .<br>Pouzdra a rozpěrací trubky ložisek pastorků druhé zadní                                                                                                                                                                                                                                                                               | nine | 20.00 |      |   | 21  |
| 18. |                                                                                                                                                                                                                                                                                                                                                                       |      | avy   |      |   | 21  |
| 19. | Ponzdro zadniha diferencista                                                                                                                                                                                                                                                                                                                                          |      | 9     | *    |   | 21  |
| 20. | Kola diferenciálo                                                                                                                                                                                                                                                                                                                                                     |      |       |      | • | 21  |
| 21. | Třecí přiložby kal diforanciála                                                                                                                                                                                                                                                                                                                                       |      | •     | •    |   | 21  |
| 22. | Kola diferenciálu Třecí přiložky kol diferenciálu Kuličkové ložisko pouzdra zadního diferenciálu Příložky kuličkového ložiska Ozubená spojka uzávěrky diferenciálu s pákou Hřídel uzávěrky diferenciálu s pákou                                                                                                                                                       |      | •     |      |   | 21  |
| 23. | Diffusion louisteentha lexiste                                                                                                                                                                                                                                                                                                                                        | 1    |       |      |   | 21  |
| 24, | Ozubani znajby zajevila diferenti                                                                                                                                                                                                                                                                                                                                     |      | 2     |      |   | 21  |
| 25. | Uzubena spojka uzaverky diferenciatu s pakou                                                                                                                                                                                                                                                                                                                          | 1    | +     | +    |   | 21  |
| 26. | Pales uzaverky diferencialu s pakou                                                                                                                                                                                                                                                                                                                                   |      |       |      |   | 22  |
| 27, | Fondon Tychlomeru                                                                                                                                                                                                                                                                                                                                                     | 3.5  | •     | *    |   | 22  |
|     | Pohon rychloméru<br>Spojovací kloub zadních náprav                                                                                                                                                                                                                                                                                                                    |      | 4     |      |   | 22  |
| 28. | Drzak celisti zadni brzdy                                                                                                                                                                                                                                                                                                                                             |      | +     |      |   | 22  |
| 29, | Celtst zadni brzdy                                                                                                                                                                                                                                                                                                                                                    |      |       | 4    |   | 22  |
|     | Paky celisti brzdy                                                                                                                                                                                                                                                                                                                                                    | 22   | 400   | 121  |   | 23  |
| 31. | Vidlicky a lanka brzdy                                                                                                                                                                                                                                                                                                                                                |      |       |      |   | 23  |
| 32. | Páky čelistí brzdy Vidličky a lanka brzdy Ohebná bowdenová hadice brzdy se spojkou a koncovkou                                                                                                                                                                                                                                                                        | Š.   |       | et:  |   | 23  |
| 33. | Hydraulicky valec se srouby                                                                                                                                                                                                                                                                                                                                           |      |       |      |   | 23  |
| 34. | Spojovaci ohebne trubky k brzdovemu válci                                                                                                                                                                                                                                                                                                                             | . S  |       |      |   | 23  |
| 35. | Potruhi brzdového válce                                                                                                                                                                                                                                                                                                                                               |      | +     |      |   | 23  |
| 36, | Rozdelovač oleje trubek brzdového válce                                                                                                                                                                                                                                                                                                                               | 2.20 | 700   |      |   | 23  |
| 37. | Drzaky trubek brzdového válce                                                                                                                                                                                                                                                                                                                                         | 4    | 4     |      |   | 23  |
| 38, | Vika příruby výkyvných vidlí                                                                                                                                                                                                                                                                                                                                          | 2070 |       |      |   | 2.4 |
| 39, | Hèidel zadnich kol                                                                                                                                                                                                                                                                                                                                                    |      |       |      |   | 24  |
| 40. | Ohebná bowdenová hadice brzdy se spojkou a koncovkou Hydraulický válec se šrouby Spojovací ohebné trubky k brzdovému válcí Potrubí brzdového válce Rozdělovač oleje trubek brzdového válce Držáky trubek brzdového válce Víka příruby výkyvných vidlí Hřídel zadních kol Náboj zadního kola s víčkem, matkou a sběracím kroužke Kuličkové ložisko náboje zadního kola | m    |       |      |   | 24  |
| 41, | Kuličkové ložisko náboje zadního kola .<br>Těsnění k víčku náboje kola a sběracího kroužku .                                                                                                                                                                                                                                                                          |      |       |      |   | 24  |
| 42. | Těsnění k víčku náboje kola a sběracího kroužku                                                                                                                                                                                                                                                                                                                       |      |       |      |   | 24  |
| 43. | Buben brzdy<br>Śrouby a matky kol<br>Kola a pneumatiky<br>Držák hlídače pneu "Pneuka"                                                                                                                                                                                                                                                                                 |      | 133   |      |   | 24  |
| 44. | Srouby a marky kol                                                                                                                                                                                                                                                                                                                                                    | 4.01 | 2.0   |      |   | 24  |
| 45. | Kola a pneumatiky                                                                                                                                                                                                                                                                                                                                                     |      |       | ٠.   | • | 25  |
| 46. | Držák hlidače pneu "Pneuka"                                                                                                                                                                                                                                                                                                                                           |      | •     |      | • | 25  |
|     |                                                                                                                                                                                                                                                                                                                                                                       | 35   |       | ÷    | • |     |
|     | V. PŘEDNÍ KOLA.  Otočné čepy  Držák čelistí brzdy  Kulový čep, výkovného samena a přavová a pod do                                                                                                                                                                                                                                                                    |      |       |      |   |     |
| 1.  | Otočné čepy                                                                                                                                                                                                                                                                                                                                                           |      | 700   | 2.   |   | 25  |
| 2.  | Držák čelistí brzdy                                                                                                                                                                                                                                                                                                                                                   |      |       |      |   | 25  |
| 5.  | Kulovy čep výkyvného ramene s pányemi a pouzdrem .                                                                                                                                                                                                                                                                                                                    | 200  | 700   |      |   | 25  |
| 4,  | Kulový čep výkyvného ramene s pánvemi a pouzdrem -<br>Regulační příložky pouzdra kulové pánve<br>Sběrací plech a šroubky k upevnění držáku čelistí brzdy<br>Čelist brzdy s obložením                                                                                                                                                                                  |      |       |      |   | 26  |
| 5.  | Sběrací plech a šroubky k upevnění držáku čelistí brzdy                                                                                                                                                                                                                                                                                                               |      | -     |      |   | 26  |
| 6.  | Celist brzdy s oblożenim                                                                                                                                                                                                                                                                                                                                              | - 68 |       |      |   |     |