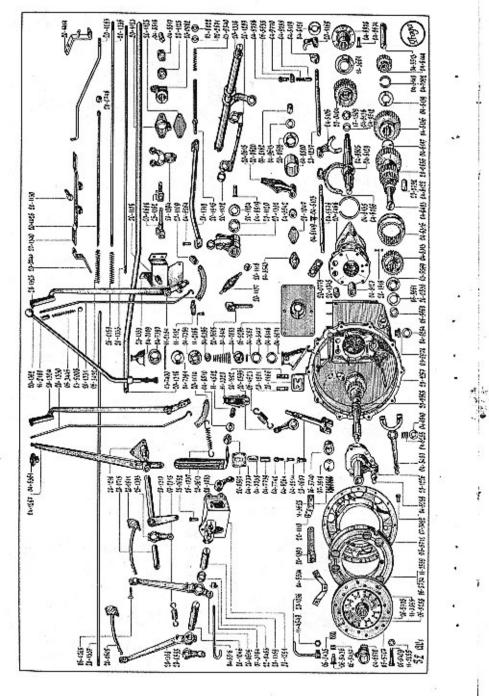

### II. SPOJKA.

| 1.    | Deska spojky s obložením, nábojem, výztužnými kotoučí a                                                                                                                                                                                                                  | pružit   | nami |     | 10   |
|-------|--------------------------------------------------------------------------------------------------------------------------------------------------------------------------------------------------------------------------------------------------------------------------|----------|------|-----|------|
| 2.    | Tlačítko spojky s unášecím čepem a pružinami                                                                                                                                                                                                                             |          |      |     | 11   |
| 3.    | Stavěcí šroub tlačítka                                                                                                                                                                                                                                                   | o. with  |      |     | 11   |
| 4.    | Páka převodu spojky s pružinou                                                                                                                                                                                                                                           |          |      |     | 11   |
| 5.    | Talíř pružin spojky a misky pružin                                                                                                                                                                                                                                       |          |      | ,   | 11   |
| 6.    | Stavěcí šroub tlačítka Páka převodu spojky s pružinou Talíř pružin spojky a misky pružin Kuličkové ložisko spojky s vysouvacím kroužkem                                                                                                                                  |          |      |     | 11   |
|       | III. PŘEVODOVÁ SKŘÍŇ.                                                                                                                                                                                                                                                    |          |      |     |      |
|       | Komora se zavrtanými šrouby a zalisovanými čepy                                                                                                                                                                                                                          |          |      |     | 11   |
| I.    | Komora se zavrtanymi srouby a zatisovanymi cepy                                                                                                                                                                                                                          |          | 620  |     | 12   |
| 2,    |                                                                                                                                                                                                                                                                          |          |      |     | 12   |
| 3.    |                                                                                                                                                                                                                                                                          |          |      |     | 12   |
| 4.    | Zátky                                                                                                                                                                                                                                                                    | S 6      | 13   | *   | 12   |
| 5.    | Tesneni komory a vik                                                                                                                                                                                                                                                     |          | •    | +   |      |
| 6.    | Ucpávky                                                                                                                                                                                                                                                                  |          | *    |     | 12   |
| 7.    | Kulisa ručni páky řízeni                                                                                                                                                                                                                                                 |          | 4    |     | 12   |
| 8.    | Přední hřídel                                                                                                                                                                                                                                                            |          | *    | •   | 12   |
| 9.    | Kuličkové ložisko předního hřídele                                                                                                                                                                                                                                       |          | 10   |     | 13   |
| 10.   | Kulisa ruční páky řízení Přední hřídel Kuličková ložisko předního hřídele Drážkovaný hřídel Unášeč kardanového hřídele Ozubená kola drážkovaného hřídele Synchronisační spojka Kuličkové ložisko drážkovaného hřídele Převodová kola s čepem Kolo zpětného chodu s čepem |          | •    | +   | 13   |
| 11,   | Unášeč kardanového hřídele                                                                                                                                                                                                                                               |          |      |     | 13   |
| 12,   | Ozubená kola drážkovaného hřídele                                                                                                                                                                                                                                        | 200      | 70   |     | 13   |
| 13.   | Synchronisační spojka                                                                                                                                                                                                                                                    |          |      |     | 13   |
| 14.   | Kuličkové ložisko drážkovaného hřídele                                                                                                                                                                                                                                   |          |      | ÷.  | 13   |
| 15.   | Převodová kola s čepem                                                                                                                                                                                                                                                   |          |      |     | 13   |
| 16.   | Kolo zpětného chodu s čepem .<br>Zasouvací vidle .<br>Tyčky zasouvacích vidlí s unášeči .<br>Pojišťovací západka zasouvacích vidlí .                                                                                                                                     |          |      | 15  | 14   |
| 17.   | Zasouvací vidle                                                                                                                                                                                                                                                          |          |      | -   | 14   |
| 18.   | Tyčky zasouvacích vidlí s unášeći                                                                                                                                                                                                                                        |          | 200  | .00 | 14   |
| 19.   | Pojišťovací západka zasouvacích vidlí                                                                                                                                                                                                                                    |          |      |     | 14   |
| 20.   | Ruční páka zasouvací s knoflíkem                                                                                                                                                                                                                                         | eto IIIt | **   | 200 | 14   |
| 21.   | Uložení ruční páky zasouvací                                                                                                                                                                                                                                             |          |      |     | 14   |
| 22,   | Vysouvací páka spojky                                                                                                                                                                                                                                                    |          | 20   |     | 14   |
| 23.   | Mazání vysouvacího kroužku spojky                                                                                                                                                                                                                                        |          |      | 1   | 14   |
| 24.   | Ložisko hřídele páky převodu spojky                                                                                                                                                                                                                                      |          |      |     | 15 - |
| 25.   | Vysouvací páka spojky                                                                                                                                                                                                                                                    |          |      |     | 15   |
|       | IV. a) REDUKCE.                                                                                                                                                                                                                                                          |          |      |     |      |
| 1.    | Skříň redukce s vložkou a šrouby                                                                                                                                                                                                                                         |          | 12   | 100 | 15   |
| 2.    | Víka skříně redukce                                                                                                                                                                                                                                                      |          |      |     | 15   |
| 3.    | Víka skříně redukce Zárky redukční skříně Těsnění a ucpávky vík redukční skříně Hnací kolo redukce                                                                                                                                                                       |          |      |     | 16   |
| 4.    | Těspění a ucpárku vík rodukční skříně                                                                                                                                                                                                                                    |          |      |     | 16 . |
| 5.    | Hosei kolo redukce                                                                                                                                                                                                                                                       | 8 8      | į.   | •   | 16   |
| 6.    | Widel honoich hal redukce                                                                                                                                                                                                                                                |          |      |     | 16   |
| 7.    | Hřídel hnacích kol redukce                                                                                                                                                                                                                                               | : i      |      | •   | 16   |
| 8.    | Pagulagni philodes                                                                                                                                                                                                                                                       |          |      | •   | 16   |
| 9.    | Regulační přiložky                                                                                                                                                                                                                                                       | 8        | 1    | •   | 16   |
| 0.105 | Mulifland Indiaha bannish kul suduksa                                                                                                                                                                                                                                    |          |      |     | 16   |
| 10.   | Kuličkové ložisko hnaných kul redukce .<br>Pojistné kroužky a regulační příložky kuličkových ložisek                                                                                                                                                                     | 1 1      | •    |     | 16   |
| 11.   | Power to be a life and it is a side to be a life and idea.                                                                                                                                                                                                               |          |      | •   | 17   |
| 12.   | Pouzdro předního diferenciálu                                                                                                                                                                                                                                            | A 8      |      | 1   | 17   |
| 13.   | Kon differentialu                                                                                                                                                                                                                                                        | - F      |      | +   | 17   |
| 14,   | Treci prilozka kol diferencialu                                                                                                                                                                                                                                          | 35 6     | *    | . 1 | 17   |
| 15,   | Spojovaci kloub zadnich naprav :                                                                                                                                                                                                                                         |          |      |     | 17   |
| 16.   |                                                                                                                                                                                                                                                                          |          | *    | 1   | 17   |
| 17.   | Pojišteni tycky zasouvacich vidli                                                                                                                                                                                                                                        |          |      |     | 17   |
| 18.   | Ucpávka tyčky zasouvací vidle redukce                                                                                                                                                                                                                                    | 35       |      |     | 17   |

| IV. | b) | ZADNI | OSA. |
|-----|----|-------|------|
|     | -  |       |      |

|     | William Street                                                                                                                                                                                                                                                                                                                                                        |      |       |      |   |     |
|-----|-----------------------------------------------------------------------------------------------------------------------------------------------------------------------------------------------------------------------------------------------------------------------------------------------------------------------------------------------------------------------|------|-------|------|---|-----|
| 1,  | Skříň zadní osy                                                                                                                                                                                                                                                                                                                                                       | 10   | +     |      |   | 18  |
| 2.  | Víka skříně zadní osy<br>Vložené šrouby a zátky                                                                                                                                                                                                                                                                                                                       | 10.0 | 4     |      |   | 18  |
| 3.  | Vložené šrouby a zátky                                                                                                                                                                                                                                                                                                                                                |      |       |      |   | 18  |
| 4.  | Zadní závěs skříně druhé zadní nápravy                                                                                                                                                                                                                                                                                                                                | 26   | •     |      |   | 18  |
| 5.  | Zadní závěs skříně druhé zadní nápravy Těsnění a ucpávky skříně a vík                                                                                                                                                                                                                                                                                                 |      |       |      |   | 19  |
| 6,  | Výkyvné vidle zadních náprav .<br>Příslušenství výkyvných vidlí                                                                                                                                                                                                                                                                                                       |      | 400   |      |   |     |
| 7.  | Příslušenství výkyvných vidli                                                                                                                                                                                                                                                                                                                                         |      |       |      |   | 19  |
| 8,  | Náboj talířového kola<br>Ložisko náboje talířového kola                                                                                                                                                                                                                                                                                                               | 100  | *0    |      |   | 19  |
| 9.  | Ložisko náboje talířového kola                                                                                                                                                                                                                                                                                                                                        | 1    |       |      |   | 19  |
| 10. | Rozpérací trubky ložisek                                                                                                                                                                                                                                                                                                                                              | 0.00 | 400   | ene. |   | 19  |
| 11. | Rozpěrací trubky ložisek<br>Regulační příložky ložiska náboje talířového kola                                                                                                                                                                                                                                                                                         |      |       |      |   | 19  |
| 12. | Talifová kola<br>Pastorky                                                                                                                                                                                                                                                                                                                                             |      | •     |      |   | 20  |
| 13. | Pastorky                                                                                                                                                                                                                                                                                                                                                              |      |       |      |   | 20  |
| 14, | Ložiska pastorků první zadní nápravy .<br>Ložiska pastorků drubě zadní nápravy .                                                                                                                                                                                                                                                                                      |      | 400   |      |   | 20  |
| 15. | Ložiska pastorků druhé zadní nápravy                                                                                                                                                                                                                                                                                                                                  |      | 30    |      |   | 20  |
| 16. | Pouzdra a rozpěrací trubky                                                                                                                                                                                                                                                                                                                                            |      |       |      | • | 70  |
| 17. | Pouzdra a rozpěrací trubky .<br>Pouzdra a rozpěrací trubky ložisek pastorků druhé zadní                                                                                                                                                                                                                                                                               | nine | 20.00 |      |   | 21  |
| 18. |                                                                                                                                                                                                                                                                                                                                                                       |      | avy   |      |   | 21  |
| 19. | Ponzdro zadniha diferencista                                                                                                                                                                                                                                                                                                                                          |      | 9     | *    |   | 21  |
| 20. | Kola diferenciálo                                                                                                                                                                                                                                                                                                                                                     |      |       |      | • | 21  |
| 21. | Třecí přiložby kal diforanciála                                                                                                                                                                                                                                                                                                                                       |      | •     | •    |   | 21  |
| 22. | Kola diferenciálu Třecí přiložky kol diferenciálu Kuličkové ložisko pouzdra zadního diferenciálu Příložky kuličkového ložiska Ozubená spojka uzávěrky diferenciálu s pákou Hřídel uzávěrky diferenciálu s pákou                                                                                                                                                       |      | •     |      |   | 21  |
| 23. | Diffusion louisteentha lexiste                                                                                                                                                                                                                                                                                                                                        | 1    |       |      |   | 21  |
| 24, | Ozubani znajby zajevila diferenti                                                                                                                                                                                                                                                                                                                                     |      | 2     |      |   | 21  |
| 25. | Uzubena spojka uzaverky diferenciatu s pakou                                                                                                                                                                                                                                                                                                                          | 1    | +     | +    |   | 21  |
| 26. | Pales uzaverky diferencialu s pakou                                                                                                                                                                                                                                                                                                                                   |      |       |      |   | 22  |
| 27, | Fondon Tychlomeru                                                                                                                                                                                                                                                                                                                                                     | 3.5  | •     | *    |   | 22  |
|     | Pohon rychloméru<br>Spojovací kloub zadních náprav                                                                                                                                                                                                                                                                                                                    |      | 4     |      |   | 22  |
| 28. | Drzak celisti zadni brzdy                                                                                                                                                                                                                                                                                                                                             |      | +     |      |   | 22  |
| 29, | Celtst zadni brzdy                                                                                                                                                                                                                                                                                                                                                    |      |       | 4    |   | 22  |
|     | Paky celisti brzdy                                                                                                                                                                                                                                                                                                                                                    | 22   | 400   | 121  |   | 23  |
| 31. | Vidlicky a lanka brzdy                                                                                                                                                                                                                                                                                                                                                |      |       |      |   | 23  |
| 32. | Páky čelistí brzdy Vidličky a lanka brzdy Ohebná bowdenová hadice brzdy se spojkou a koncovkou                                                                                                                                                                                                                                                                        | Š.   |       | et:  |   | 23  |
| 33. | Hydraulicky valec se srouby                                                                                                                                                                                                                                                                                                                                           |      |       |      |   | 23  |
| 34. | Spojovaci ohebne trubky k brzdovemu válci                                                                                                                                                                                                                                                                                                                             | . S  |       |      |   | 23  |
| 35. | Potruhi brzdového válce                                                                                                                                                                                                                                                                                                                                               |      | +     |      |   | 23  |
| 36, | Rozdelovač oleje trubek brzdového válce                                                                                                                                                                                                                                                                                                                               | 2.20 | 700   |      |   | 23  |
| 37. | Drzaky trubek brzdového válce                                                                                                                                                                                                                                                                                                                                         | 4    | 4     |      |   | 23  |
| 38, | Vika příruby výkyvných vidlí                                                                                                                                                                                                                                                                                                                                          | 2070 |       |      |   | 2.4 |
| 39, | Hèidel zadnich kol                                                                                                                                                                                                                                                                                                                                                    |      |       |      |   | 24  |
| 40. | Ohebná bowdenová hadice brzdy se spojkou a koncovkou Hydraulický válec se šrouby Spojovací ohebné trubky k brzdovému válcí Potrubí brzdového válce Rozdělovač oleje trubek brzdového válce Držáky trubek brzdového válce Víka příruby výkyvných vidlí Hřídel zadních kol Náboj zadního kola s víčkem, matkou a sběracím kroužke Kuličkové ložisko náboje zadního kola | m    |       |      |   | 24  |
| 41, | Kuličkové ložisko náboje zadního kola .<br>Těsnění k víčku náboje kola a sběracího kroužku .                                                                                                                                                                                                                                                                          |      |       |      |   | 24  |
| 42. | Těsnění k víčku náboje kola a sběracího kroužku                                                                                                                                                                                                                                                                                                                       |      |       |      |   | 24  |
| 43. | Buben brzdy<br>Śrouby a matky kol<br>Kola a pneumatiky<br>Držák hlídače pneu "Pneuka"                                                                                                                                                                                                                                                                                 |      | 133   |      |   | 24  |
| 44. | Srouby a marky kol                                                                                                                                                                                                                                                                                                                                                    | 4.01 | 2.0   |      |   | 24  |
| 45. | Kola a pneumatiky                                                                                                                                                                                                                                                                                                                                                     |      |       | ٠.   | • | 25  |
| 46. | Držák hlidače pneu "Pneuka"                                                                                                                                                                                                                                                                                                                                           |      | •     |      | • | 25  |
|     |                                                                                                                                                                                                                                                                                                                                                                       | 35   |       | ÷    | • |     |
|     | V. PŘEDNÍ KOLA.  Otočné čepy  Držák čelistí brzdy  Kulový čep, výkovného samena a přavová a pod do                                                                                                                                                                                                                                                                    |      |       |      |   |     |
| 1.  | Otočné čepy                                                                                                                                                                                                                                                                                                                                                           |      | 700   | 2.   |   | 25  |
| 2.  | Držák čelistí brzdy                                                                                                                                                                                                                                                                                                                                                   |      |       |      |   | 25  |
| 5.  | Kulovy čep výkyvného ramene s pányemi a pouzdrem .                                                                                                                                                                                                                                                                                                                    | 200  | 700   |      |   | 25  |
| 4,  | Kulový čep výkyvného ramene s pánvemi a pouzdrem -<br>Regulační příložky pouzdra kulové pánve<br>Sběrací plech a šroubky k upevnění držáku čelistí brzdy<br>Čelist brzdy s obložením                                                                                                                                                                                  |      |       |      |   | 26  |
| 5.  | Sběrací plech a šroubky k upevnění držáku čelistí brzdy                                                                                                                                                                                                                                                                                                               |      | -     |      |   | 26  |
| 6.  | Celist brzdy s oblożenim                                                                                                                                                                                                                                                                                                                                              | - 68 |       |      |   |     |