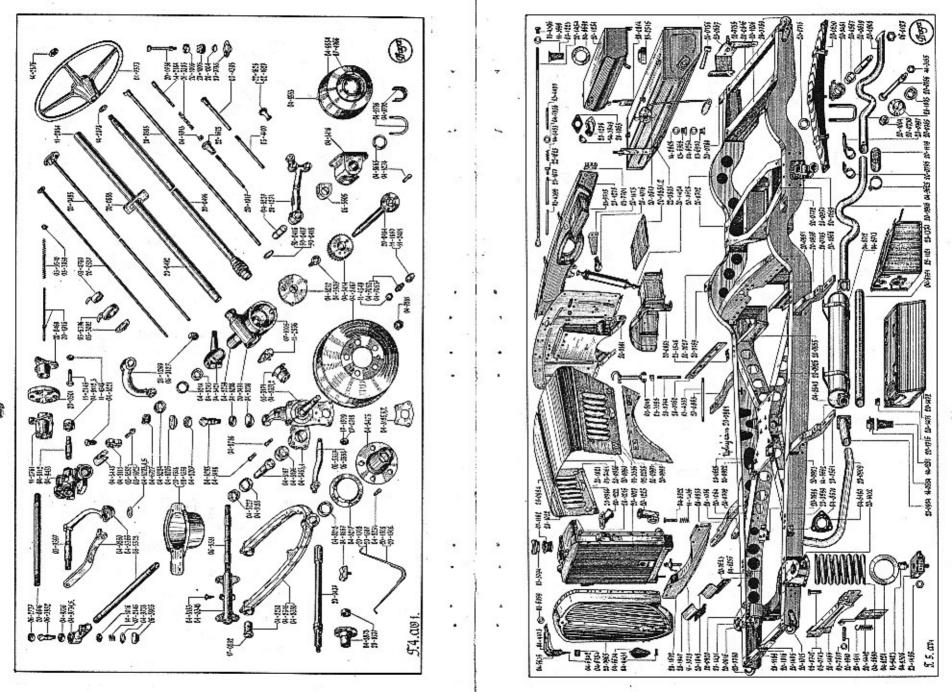

| 9          |                                                                 |      |              |      |     |         |              | 35                                               |
|------------|-----------------------------------------------------------------|------|--------------|------|-----|---------|--------------|--------------------------------------------------|
| Číslo      | Skupina                                                         | :    | Strana       |      |     |         | Číslo        | o Skupina Strana                                 |
| ACC 45-00  | Lapač hřebíků                                                   |      | . 41<br>. 42 |      |     |         | , 50.<br>51. | Otejová nádrěka                                  |
|            |                                                                 |      | A            |      |     | -       | 52.          | Pumpa centrálního mazání                         |
|            | X. MONTĀŽNĪ ČĀSTI,                                              |      |              |      | - 1 |         | 55.<br>54.   | Rozdělovač oleje                                 |
| 90         |                                                                 |      | 45           |      |     |         | 55.          | Přípojky potrubí střední části vozu              |
| 2.         | Motor                                                           |      | . 42         |      |     |         | 56.          | Přípojky potrubí zadní části vozu , , ,          |
| 3.         | Hřídel za převodovou skříní                                     |      |              | **   |     |         | 57.          | Potrubí centrálního mazání                       |
| 4.         | Hvězdice kloubu u redukce                                       |      |              |      |     |         | 58.          | Ohebná hadice centrálního mazání                 |
| 5.         | Pružná deska kloubu se šrouby                                   |      |              |      |     |         | 59.<br>60.   | Přední blatníky                                  |
| 7.         | Hnací hřídel redukce  Kuličkové ložisko hnacího hřídele redukce |      |              |      | (3) |         | 61.          | Držáky předních blatníků                         |
| 8.         | Skříň zadní osy a závěs skříně zadní osy                        |      |              |      |     |         | 62.          | Kryt předních tlumičů 54                         |
| 9.         | Narážka výkyvných zadních náprav                                |      |              |      |     |         | 63.          | Stupačky                                         |
| 10.        | Závés zadního pera                                              |      |              |      |     |         |              |                                                  |
| 11.<br>12. | Poeuka — hlídač pneu zadních kol                                | 112  | - 44         |      |     |         |              | XI. ELEKTRIKA, PŘÍSTROJE, ZÁSOBNÍ DÍLY.          |
| 13.        | Přední třecí tlumič                                             |      |              |      |     |         | 310          | Reflektory                                       |
| 14.        | Řízení , ,                                                      |      |              |      |     |         | 2,           | Stop lampa s upevnčnim                           |
| 15.        | Převod řízení                                                   |      | . 44         |      |     |         | 3.           | Baterie                                          |
| 16,        | Pedál akcelerátoru                                              |      | - 45         |      | 15  |         | 4.           | Zapinaci skřiňka                                 |
| 17,        | Pedál spojky a pedál brzdy                                      |      |              |      |     |         | 5.<br>6.     | Kontrolní lampička elektrického zařízení         |
| 19.        | Převod spojky                                                   |      |              | - 42 |     | 1500    | 7.           | Kontrolní lampička hlídačů pneumatík zadních kol |
| 20.        | Vložený převod spojky                                           |      |              |      |     | 200-021 | 8.           | Blikaci automat ukazatele směru                  |
| 21.        | Ruční páka redukce                                              |      | . 45         |      |     |         | 9.           | Elektrická houkačka                              |
| 22.        | Převod zasouvání redukce                                        |      |              |      |     |         | 10.          | Indukční cívka                                   |
| 23.<br>24. | Převod zadní brzdy                                              |      |              | 100  | 10  | 癌       | 11.<br>12.   | Držák indukční cívky a elektrické houkačky       |
| 25.        | Narážka páky vahadla brzdy                                      |      |              | 1    |     |         | 13.          | Zásuvka ruční lampy                              |
| 26.        | Táhlo ruční páky brzdy                                          |      | . 46         |      |     |         | 14.          | Ruční lampa                                      |
| 27.        | Konsola roční páky brzdy                                        |      |              |      |     |         | 15.          |                                                  |
| 28.<br>29. | Převod uzávérky diferenciálu                                    |      |              |      |     |         | 16.<br>17.   | Spouštěč                                         |
| 30.        | Zarážka páky uzávěrky                                           |      |              |      |     |         | 18.          | Kabely                                           |
| 31.        | Vyrovnávací nádržka a pojistka tlakové brzdy                    |      | . 48         |      |     |         | 19.          | Držáky a isolační trubky                         |
| 32.        | Spojovací ohebné trubky tlakové brzdy                           |      |              |      |     |         | 20.          | Isolační trubky                                  |
| 33.<br>34. | Potrubí hydraulické brzdy                                       | •    | . 48         |      |     |         | 21.          | Roztáčecí klika                                  |
| 35.        | Chladič                                                         |      |              |      | 1   |         | 22.<br>23.   | Zásobní kolo a pneu                              |
| 0.000      | Snímarelný kryt chladiče                                        |      | . 49         |      |     |         | 24.          |                                                  |
| 36.        | Spony kapoty                                                    | 100  | . 49         |      |     |         | 25.          | Klíče                                            |
| 37.        | Plechy pod kapotu                                               | 4    | . 49         |      |     |         | 26.          | Nářadí a nástroje 61                             |
| 38.<br>39. | Příčná stěna                                                    |      |              | •    |     | -       | 27.          | Další nářadí a nástroje a pomocný materiál 62    |
| 40.        | Tahulka typu                                                    |      |              | •    |     |         |              | LES SIMISSIN TO                                  |
| 41.        | Ruční řízení akcelerace                                         |      | 50           |      | 1   |         |              | XII, VŸBAVĀ,                                     |
| 42,        | Ručni regulace zážehu                                           |      | . 50         |      |     |         | 1.           | Ukazatele směru                                  |
| 43.        | Regulace spouštěcího zařízení                                   |      |              | - 3  |     |         |              | Hledací reflektor                                |
| 44.        | Benzinová nádržka                                               |      |              |      |     | ,       | 3.           |                                                  |
| 46.        | Pomocná benzinové nadržka                                       |      |              | - 5  |     | 15.     | 4,<br>5.     | Ruční houkačka                                   |
| 47.        | Potrubí pomocné benzinové nádržky ,                             |      | . 51         |      |     |         | 6.           | Obal pro reservní kola a složenou střechu        |
| 48,        | Ruční pumpička na vzduch pomocné benzinové nádržky s potrubí    | im . | . 51         |      |     |         | 7-           | Přikrývka na chladič                             |
| 49.        | Bidony                                                          |      |              |      |     |         | 8.           | Přikrývka na nohy                                |
|            |                                                                 |      |              |      |     |         |              |                                                  |