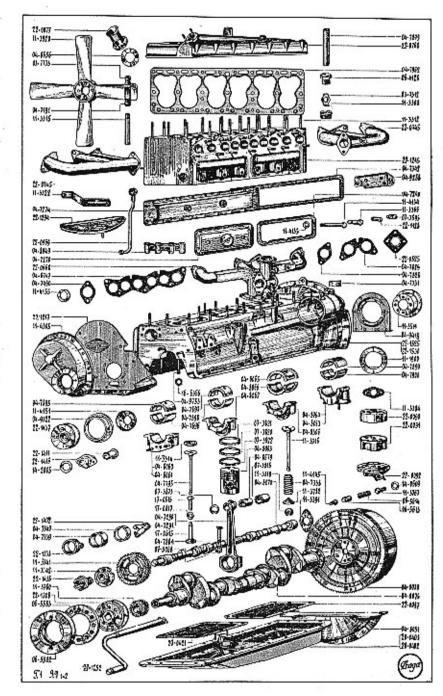

#### OBSAH:

Číslo Skupina Strana I. MOTOR. Hlava válců se zavrtanými šrouby a vložkami pro svíčky . . . Těsnění pod hlavu válců, pod válce a svíčka . . . . . Víko komory ventilových pružin Zdvihátka ventilů Vodní potrubí Karburátor Vzdušní filtr Miska karburátoru . Svršek klikové komory se zalitými trubkami a příslušenstvím . . . Spodek klikové komory Víko komory seuvačníku a zadní ucpávka klikového hřídele . . Čelní stěna motoru Čelo klikové komory Filtrační plech spodku klikové komory Těsnění a ucpávka ve svršku Rozvodový hřidel s nábojem řetězového kola Řetězová kola klikového a rozvodového hřídele . . . . . Dynamo s řemeničkou Uloženi dynama a napinaci vzpéra řemene dynama . . . . . Kolečko k pohonu olejové pumpy s hřídelem a ložiskem . . . . Pojišťovací a zpětný ventilek olejové pumpy Olejové potrubí Lopatkové kolečko s břídelem, kuličkovým ložiskem a ucpávkou . Odvzdušňovací trubka Polištění rozdělovače 