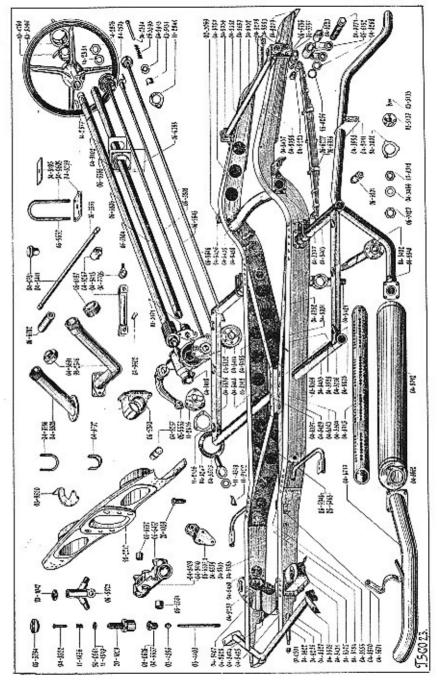

## OBSAH:

| Čis   | lo Skupina                                                                                                                                                                                                                                                                                                                                                                                                                                                                                                                                                                                                                                                               |          |       | St | rar | 13 |
|-------|--------------------------------------------------------------------------------------------------------------------------------------------------------------------------------------------------------------------------------------------------------------------------------------------------------------------------------------------------------------------------------------------------------------------------------------------------------------------------------------------------------------------------------------------------------------------------------------------------------------------------------------------------------------------------|----------|-------|----|-----|----|
|       | I. MOTOR.                                                                                                                                                                                                                                                                                                                                                                                                                                                                                                                                                                                                                                                                |          |       |    |     |    |
| 4     | Válce se zavrtanými šrouby a vedením ventilů .                                                                                                                                                                                                                                                                                                                                                                                                                                                                                                                                                                                                                           |          |       |    |     | 1  |
| 1.    | Vaice se zavrtanymi srouby a vedenim ventitu .                                                                                                                                                                                                                                                                                                                                                                                                                                                                                                                                                                                                                           |          | •     |    | •   | î  |
| 2.    | Hlava válců se šrouby a vložkami                                                                                                                                                                                                                                                                                                                                                                                                                                                                                                                                                                                                                                         | 33       |       | *  | Ō   | i  |
| 4     | Vila lamara santilastah nyiéh                                                                                                                                                                                                                                                                                                                                                                                                                                                                                                                                                                                                                                            | 100      |       |    | -   | i  |
| ·*-   | Viko komory ventilových pružin                                                                                                                                                                                                                                                                                                                                                                                                                                                                                                                                                                                                                                           | 1        | 8.5   | •  | *   | 2  |
| o.    | Ventila e prožinemi                                                                                                                                                                                                                                                                                                                                                                                                                                                                                                                                                                                                                                                      |          |       |    | *   | 2  |
| 0.    | Ventny s prozinami                                                                                                                                                                                                                                                                                                                                                                                                                                                                                                                                                                                                                                                       | 100      |       | •  |     | 9  |
|       | Zanikatka mantila                                                                                                                                                                                                                                                                                                                                                                                                                                                                                                                                                                                                                                                        |          |       |    |     | 2  |
| ٥.    | Zdvihátka ventilů                                                                                                                                                                                                                                                                                                                                                                                                                                                                                                                                                                                                                                                        | •        | 55    |    | •   | 15 |
| 70    | Sant a vyrukove potruoi                                                                                                                                                                                                                                                                                                                                                                                                                                                                                                                                                                                                                                                  |          |       |    |     | 3  |
| 10.   | Ssaci a výfukové potrubí Vodní potrubí Karburátor Čistič vzduchu s tlumičem ssání Miska karburátoru Ochranný plech benzinové pumpy Svršek klikové komory se šrouby atd. Spodek klikové komory                                                                                                                                                                                                                                                                                                                                                                                                                                                                            |          |       | *  | •   | 3  |
| 19    | Cietia reducina e thereidere cedei                                                                                                                                                                                                                                                                                                                                                                                                                                                                                                                                                                                                                                       |          |       |    |     | 3  |
| 12.   | Micha korburátory                                                                                                                                                                                                                                                                                                                                                                                                                                                                                                                                                                                                                                                        |          |       | •  | •   | 3  |
| 14    | Osbusani plach handinavá numny                                                                                                                                                                                                                                                                                                                                                                                                                                                                                                                                                                                                                                           |          |       |    | •   | 4  |
| 15    | Expans biliness because as around and                                                                                                                                                                                                                                                                                                                                                                                                                                                                                                                                                                                                                                    |          |       | •  | •   | 4  |
| 10.   | Syrsex kirkove komory se stoney atd                                                                                                                                                                                                                                                                                                                                                                                                                                                                                                                                                                                                                                      |          |       |    | •   | 5  |
| 10.   | Spodek klikové komory se srouby ata.  Spodek klikové komory                                                                                                                                                                                                                                                                                                                                                                                                                                                                                                                                                                                                              | h.s.c    | dale  |    | •   | 6  |
| 10    | Calm' atkno matery                                                                                                                                                                                                                                                                                                                                                                                                                                                                                                                                                                                                                                                       | . 111 :  | uere  | 2  |     | 6  |
| 10.   | Colo lellerné lemane                                                                                                                                                                                                                                                                                                                                                                                                                                                                                                                                                                                                                                                     |          |       | •  | •   | 6  |
| 100   | Wilterant place appeding bilitage bearages                                                                                                                                                                                                                                                                                                                                                                                                                                                                                                                                                                                                                               |          |       |    |     | 6  |
| 20    | Wlogand Spouler a zátky                                                                                                                                                                                                                                                                                                                                                                                                                                                                                                                                                                                                                                                  |          | 3.5   |    | •   | 6  |
| 20.   | Vložené šrouby a zátky                                                                                                                                                                                                                                                                                                                                                                                                                                                                                                                                                                                                                                                   |          |       |    |     | 6  |
| 21.   | Tesnent, deparky ve svisku                                                                                                                                                                                                                                                                                                                                                                                                                                                                                                                                                                                                                                               |          |       | 1  | -   | 7  |
| 112   | Office                                                                                                                                                                                                                                                                                                                                                                                                                                                                                                                                                                                                                                                                   |          | •     | •  |     | 7  |
| 20.   | Oint a launviller a Xanass                                                                                                                                                                                                                                                                                                                                                                                                                                                                                                                                                                                                                                               |          | •     |    |     | 7  |
| 24.   | Pist s krouzky a cepem                                                                                                                                                                                                                                                                                                                                                                                                                                                                                                                                                                                                                                                   |          | 10    |    | 33  | ó  |
| 25.   | Rozvodovy firidel s flabojem retezoveno kola                                                                                                                                                                                                                                                                                                                                                                                                                                                                                                                                                                                                                             |          |       |    |     | 0  |
| 20.   | Telef Sameriška sastilštama a naukoma sastiša                                                                                                                                                                                                                                                                                                                                                                                                                                                                                                                                                                                                                            | of 1x1   | (less | 3  | •   | 0  |
| 21.   | Těsnění, ucpávky ve svršku Klikový hřidel se setrvačníkem Ojnice Pist s kroužky a čepem Rozvodový hřidel s nábojem řetězového kola Řetězové kolo klikového a rozvodového hřidele Dolní řemenička ventilátoru s ozubcem roztáče Tlumič výchvěvů klikového hřidele Dynamo s řemeničkou Uložení dynama a napínací vzpěra řemene dyn Komora olejové pumpy s víkem a těsněním Kolečka k pohonu olejové pumpy s hřidelem Ozubená kola olejové pumpy L Paraelní filtr oleje (od 2. části 2. serie) Pojišťovací ventilek olejové pumpy Komora vodní pumpy Viko komory vodní pumpy s ložiskem Lopatkové kolečko shřídelem a kuličkovým lo Komora mecanostatu s rozdělovacím víkem | CI KI    | ысу   |    |     | 0  |
| 28.   | Demonia o Semen's lead                                                                                                                                                                                                                                                                                                                                                                                                                                                                                                                                                                                                                                                   | •        | 385   | 1  | •   | 0  |
| 20.   | Dynamo s remementou                                                                                                                                                                                                                                                                                                                                                                                                                                                                                                                                                                                                                                                      |          |       |    | e e | 0  |
| 21    | Vancous alajaná suprese a mileon a těcněnim                                                                                                                                                                                                                                                                                                                                                                                                                                                                                                                                                                                                                              | 14337710 |       | 1  | *   | a  |
| 01.   | Komora diejove punspy s vikem a desnemii .                                                                                                                                                                                                                                                                                                                                                                                                                                                                                                                                                                                                                               |          |       |    |     | á  |
| . 32. | Omboné kale elejené pumpy s pridejem                                                                                                                                                                                                                                                                                                                                                                                                                                                                                                                                                                                                                                     | •        |       |    | 3   | ó  |
| 99-   | Ozunena kom orejove pumpy                                                                                                                                                                                                                                                                                                                                                                                                                                                                                                                                                                                                                                                |          |       |    | •   | 0  |
| 508   | L. Paraeini nitr oleje (od z. casti z. serie)                                                                                                                                                                                                                                                                                                                                                                                                                                                                                                                                                                                                                            |          | 9     |    |     | 6  |
| 34.   | Polistovaci ventilek olejove pumpy                                                                                                                                                                                                                                                                                                                                                                                                                                                                                                                                                                                                                                       |          | -     | •  |     | 10 |
| 35.   | Romora voum pumpy                                                                                                                                                                                                                                                                                                                                                                                                                                                                                                                                                                                                                                                        |          |       | •  |     | 10 |
| 36.   | Viko komory vodni pumpy s loziskem                                                                                                                                                                                                                                                                                                                                                                                                                                                                                                                                                                                                                                       | ×1-1-    |       |    |     | 10 |
| 37.   | Lopatkove koleoko shridelem a kulickovym lo                                                                                                                                                                                                                                                                                                                                                                                                                                                                                                                                                                                                                              | ZISK     | em    |    |     | 10 |
| 318   | . Komora mecanostatu s rozdělovacím víkem<br>Ventilátor s řemenicí a řemenem                                                                                                                                                                                                                                                                                                                                                                                                                                                                                                                                                                                             | •        | 5     | 7  |     | 10 |
| 38.   | Ventuator's remenicia remenem                                                                                                                                                                                                                                                                                                                                                                                                                                                                                                                                                                                                                                            | e - 0    |       |    |     | 11 |
| 39.   | Nalévaci hrdlo a víko nalévacího hrdla<br>Ukazatel hladiny oleje                                                                                                                                                                                                                                                                                                                                                                                                                                                                                                                                                                                                         | 1 1      | 10    | •  |     | 11 |
| 40.   | Ukazatel hisdiny oleje                                                                                                                                                                                                                                                                                                                                                                                                                                                                                                                                                                                                                                                   | •        |       |    | •   | 11 |
| 41.   | Benzinová pumpa .  Benzinové potrubí s připojkami benzinové pum Přerušovač s nástavcem a hřídelem .  Pojištění rozdělovače .                                                                                                                                                                                                                                                                                                                                                                                                                                                                                                                                             | 15. 15   |       | •  | 1   | 11 |
| 42.   | Benzinove potrum s pripojkami ponzinove pum                                                                                                                                                                                                                                                                                                                                                                                                                                                                                                                                                                                                                              | py.      |       |    |     | 11 |
| 43.   | Prerusovac s nastavcem a nridelem                                                                                                                                                                                                                                                                                                                                                                                                                                                                                                                                                                                                                                        |          |       |    | •   | 11 |
| 44.   | Pojisteni rozdelovace                                                                                                                                                                                                                                                                                                                                                                                                                                                                                                                                                                                                                                                    | - 1      |       | •  |     | 10 |
| 40.   | Prevog Karouratoru                                                                                                                                                                                                                                                                                                                                                                                                                                                                                                                                                                                                                                                       | 50 5     | •     |    | •   | 19 |
| 16.   | Reakon rameno motoru                                                                                                                                                                                                                                                                                                                                                                                                                                                                                                                                                                                                                                                     |          |       | •  |     | 19 |
| 47.   | Převod karburátoru                                                                                                                                                                                                                                                                                                                                                                                                                                                                                                                                                                                                                                                       | 10 t     | 1     | •  | •   | 14 |
|       | II. SPOJKA.                                                                                                                                                                                                                                                                                                                                                                                                                                                                                                                                                                                                                                                              |          |       |    |     |    |
| 1     | Deska spojky s nábojem, obložením atd                                                                                                                                                                                                                                                                                                                                                                                                                                                                                                                                                                                                                                    | ec e     |       | 40 | -   | 12 |
| 2     | Tlačitko spojky                                                                                                                                                                                                                                                                                                                                                                                                                                                                                                                                                                                                                                                          |          | 1     |    |     | 12 |
| 3     | Stavěci šroub tlačítka                                                                                                                                                                                                                                                                                                                                                                                                                                                                                                                                                                                                                                                   |          |       |    |     | 12 |
| 4     | Páka převodu spojky                                                                                                                                                                                                                                                                                                                                                                                                                                                                                                                                                                                                                                                      |          |       |    |     | 12 |