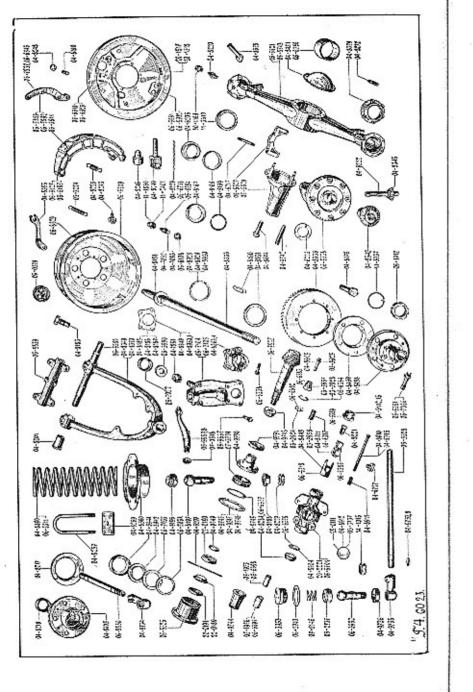

## OBSAH:

| Čis   | lo Skupina                                                                                                                                                                                                                                                                                                                                                                                                                                                                                                                                                                                                                                                               |          |       | St | rar | 13 |
|-------|--------------------------------------------------------------------------------------------------------------------------------------------------------------------------------------------------------------------------------------------------------------------------------------------------------------------------------------------------------------------------------------------------------------------------------------------------------------------------------------------------------------------------------------------------------------------------------------------------------------------------------------------------------------------------|----------|-------|----|-----|----|
|       | I. MOTOR.                                                                                                                                                                                                                                                                                                                                                                                                                                                                                                                                                                                                                                                                |          |       |    |     |    |
| 4     | Válce se zavrtanými šrouby a vedením ventilů .                                                                                                                                                                                                                                                                                                                                                                                                                                                                                                                                                                                                                           |          |       |    |     | 1  |
| 1.    | Vaice se zavrtanymi srouby a vedenim ventitu .                                                                                                                                                                                                                                                                                                                                                                                                                                                                                                                                                                                                                           |          | •     |    | •   | î  |
| 2.    | Hlava válců se šrouby a vložkami                                                                                                                                                                                                                                                                                                                                                                                                                                                                                                                                                                                                                                         | 33       |       | *  | Ō   | i  |
| 4     | Vila lamara santilastah nyiéh                                                                                                                                                                                                                                                                                                                                                                                                                                                                                                                                                                                                                                            | 100      |       |    | -   | i  |
| ·*-   | Viko komory ventilových pružin                                                                                                                                                                                                                                                                                                                                                                                                                                                                                                                                                                                                                                           | 1        | 8.5   | •  | *   | 2  |
| o.    | Ventila e prožinemi                                                                                                                                                                                                                                                                                                                                                                                                                                                                                                                                                                                                                                                      |          |       |    | *   | 2  |
| 0.    | Ventny s prozinami                                                                                                                                                                                                                                                                                                                                                                                                                                                                                                                                                                                                                                                       | 100      |       | •  |     | 9  |
|       | Zanikatka mantila                                                                                                                                                                                                                                                                                                                                                                                                                                                                                                                                                                                                                                                        |          |       |    |     | 2  |
| ٥.    | Zdvihátka ventilů                                                                                                                                                                                                                                                                                                                                                                                                                                                                                                                                                                                                                                                        | •        | 55    |    | •   | 15 |
| 70    | Sant a vyrukove potruoi                                                                                                                                                                                                                                                                                                                                                                                                                                                                                                                                                                                                                                                  |          |       |    |     | 3  |
| 10.   | Ssaci a výfukové potrubí Vodní potrubí Karburátor Čistič vzduchu s tlumičem ssání Miska karburátoru Ochranný plech benzinové pumpy Svršek klikové komory se šrouby atd. Spodek klikové komory                                                                                                                                                                                                                                                                                                                                                                                                                                                                            |          |       | *  | •   | 3  |
| 19    | Cietia reducina e thereidere cedei                                                                                                                                                                                                                                                                                                                                                                                                                                                                                                                                                                                                                                       |          |       |    |     | 3  |
| 12.   | Micha korburátory                                                                                                                                                                                                                                                                                                                                                                                                                                                                                                                                                                                                                                                        |          |       | •  | •   | 3  |
| 14    | Osbusani plach handinavá numny                                                                                                                                                                                                                                                                                                                                                                                                                                                                                                                                                                                                                                           |          |       |    | •   | 4  |
| 15    | Expans biliness because as around and                                                                                                                                                                                                                                                                                                                                                                                                                                                                                                                                                                                                                                    |          |       | •  | •   | 4  |
| 10.   | Syrsex kirkove komory se stoney atd                                                                                                                                                                                                                                                                                                                                                                                                                                                                                                                                                                                                                                      |          |       |    | •   | 5  |
| 10.   | Spodek klikové komory se srouby ata.  Spodek klikové komory                                                                                                                                                                                                                                                                                                                                                                                                                                                                                                                                                                                                              | h.s.c    | dale  |    | •   | 6  |
| 10    | Calm' atkno matery                                                                                                                                                                                                                                                                                                                                                                                                                                                                                                                                                                                                                                                       | . 111 :  | uere  | 2  |     | 6  |
| 10.   | Colo lellerné lemane                                                                                                                                                                                                                                                                                                                                                                                                                                                                                                                                                                                                                                                     |          |       | •  | •   | 6  |
| 100   | Wilterant place appeding bilitage bearages                                                                                                                                                                                                                                                                                                                                                                                                                                                                                                                                                                                                                               |          |       |    |     | 6  |
| 20    | Wlogand Spouler a zátky                                                                                                                                                                                                                                                                                                                                                                                                                                                                                                                                                                                                                                                  |          | 3.5   |    | •   | 6  |
| 20.   | Vložené šrouby a zátky                                                                                                                                                                                                                                                                                                                                                                                                                                                                                                                                                                                                                                                   |          |       |    |     | 6  |
| 21.   | Tesnent, deparky ve svisku                                                                                                                                                                                                                                                                                                                                                                                                                                                                                                                                                                                                                                               |          |       | 1  | -   | 7  |
| 112   | Office                                                                                                                                                                                                                                                                                                                                                                                                                                                                                                                                                                                                                                                                   |          | •     | •  |     | 7  |
| 20.   | Oint a launviller a Xanass                                                                                                                                                                                                                                                                                                                                                                                                                                                                                                                                                                                                                                               |          | •     |    |     | 7  |
| 24.   | Pist s krouzky a cepem                                                                                                                                                                                                                                                                                                                                                                                                                                                                                                                                                                                                                                                   |          | 10    |    | 33  | ó  |
| 25.   | Rozvodovy firidel s flabojem retezoveno kola                                                                                                                                                                                                                                                                                                                                                                                                                                                                                                                                                                                                                             |          |       |    |     | 0  |
| 20.   | Telef Sameriška sastilštama a naukoma sastiša                                                                                                                                                                                                                                                                                                                                                                                                                                                                                                                                                                                                                            | of 1x1   | (less | 3  | •   | 0  |
| 21.   | Těsnění, ucpávky ve svršku Klikový hřidel se setrvačníkem Ojnice Pist s kroužky a čepem Rozvodový hřidel s nábojem řetězového kola Řetězové kolo klikového a rozvodového hřidele Dolní řemenička ventilátoru s ozubcem roztáče Tlumič výchvěvů klikového hřidele Dynamo s řemeničkou Uložení dynama a napínací vzpěra řemene dyn Komora olejové pumpy s víkem a těsněním Kolečka k pohonu olejové pumpy s hřidelem Ozubená kola olejové pumpy L Paraelní filtr oleje (od 2. části 2. serie) Pojišťovací ventilek olejové pumpy Komora vodní pumpy Viko komory vodní pumpy s ložiskem Lopatkové kolečko shřídelem a kuličkovým lo Komora mecanostatu s rozdělovacím víkem | CI KI    | ысу   |    |     | 0  |
| 28.   | Demonia o Semen's lead                                                                                                                                                                                                                                                                                                                                                                                                                                                                                                                                                                                                                                                   | •        | 385   | 1  | •   | 0  |
| 20.   | Dynamo s remementou                                                                                                                                                                                                                                                                                                                                                                                                                                                                                                                                                                                                                                                      |          |       |    | e e | 0  |
| 21    | Vancous alajaná suprese a mileon a těcněnim                                                                                                                                                                                                                                                                                                                                                                                                                                                                                                                                                                                                                              | 14337710 |       | 1  | *   | a  |
| 01.   | Komora diejove punspy s vikem a desnemii .                                                                                                                                                                                                                                                                                                                                                                                                                                                                                                                                                                                                                               |          |       |    |     | á  |
| . 32. | Omboné kale elejené pumpy s pridejem                                                                                                                                                                                                                                                                                                                                                                                                                                                                                                                                                                                                                                     | •        |       |    | 3   | ó  |
| 99-   | Ozunena kom orejove pumpy                                                                                                                                                                                                                                                                                                                                                                                                                                                                                                                                                                                                                                                |          |       |    | •   | 0  |
| 508   | L. Paraeini nitr oleje (od z. casti z. serie)                                                                                                                                                                                                                                                                                                                                                                                                                                                                                                                                                                                                                            |          | 9     |    |     | 6  |
| 34.   | Polistovaci ventilek olejove pumpy                                                                                                                                                                                                                                                                                                                                                                                                                                                                                                                                                                                                                                       |          | -     | •  |     | 10 |
| 35.   | Romora voum pumpy                                                                                                                                                                                                                                                                                                                                                                                                                                                                                                                                                                                                                                                        |          |       | •  |     | 10 |
| 36.   | Viko komory vodni pumpy s loziskem                                                                                                                                                                                                                                                                                                                                                                                                                                                                                                                                                                                                                                       | ×1-1-    |       |    |     | 10 |
| 37.   | Lopatkove koleoko shridelem a kulickovym lo                                                                                                                                                                                                                                                                                                                                                                                                                                                                                                                                                                                                                              | ZISK     | em    |    |     | 10 |
| 318   | . Komora mecanostatu s rozdělovacím víkem<br>Ventilátor s řemenicí a řemenem                                                                                                                                                                                                                                                                                                                                                                                                                                                                                                                                                                                             | •        | 5     | 7  |     | 10 |
| 38.   | Ventuator's remenicia remenem                                                                                                                                                                                                                                                                                                                                                                                                                                                                                                                                                                                                                                            | e - 0    |       |    |     | 11 |
| 39.   | Nalévaci hrdlo a víko nalévacího hrdla<br>Ukazatel hladiny oleje                                                                                                                                                                                                                                                                                                                                                                                                                                                                                                                                                                                                         | 1 1      | 10    | •  |     | 11 |
| 40.   | Ukazatel hisdiny oleje                                                                                                                                                                                                                                                                                                                                                                                                                                                                                                                                                                                                                                                   | •        |       |    | •   | 11 |
| 41.   | Benzinová pumpa .  Benzinové potrubí s připojkami benzinové pum Přerušovač s nástavcem a hřídelem .  Pojištění rozdělovače .                                                                                                                                                                                                                                                                                                                                                                                                                                                                                                                                             | 15. 15   |       | •  | 1   | 11 |
| 42.   | Benzinove potrum s pripojkami ponzinove pum                                                                                                                                                                                                                                                                                                                                                                                                                                                                                                                                                                                                                              | py.      |       |    |     | 11 |
| 43.   | Prerusovac s nastavcem a nridelem                                                                                                                                                                                                                                                                                                                                                                                                                                                                                                                                                                                                                                        |          |       |    | •   | 11 |
| 44.   | Pojisteni rozdelovace                                                                                                                                                                                                                                                                                                                                                                                                                                                                                                                                                                                                                                                    | - 1      |       | •  |     | 10 |
| 40.   | Prevog Karouratoru                                                                                                                                                                                                                                                                                                                                                                                                                                                                                                                                                                                                                                                       | 50 5     | •     |    | •   | 19 |
| 16.   | Reakon rameno motoru                                                                                                                                                                                                                                                                                                                                                                                                                                                                                                                                                                                                                                                     |          |       | •  |     | 19 |
| 47.   | Převod karburátoru                                                                                                                                                                                                                                                                                                                                                                                                                                                                                                                                                                                                                                                       | 10 t     | 1     | •  | •   | 14 |
|       | II. SPOJKA.                                                                                                                                                                                                                                                                                                                                                                                                                                                                                                                                                                                                                                                              |          |       |    |     |    |
| 1     | Deska spojky s nábojem, obložením atd                                                                                                                                                                                                                                                                                                                                                                                                                                                                                                                                                                                                                                    | ec e     |       | 40 | -   | 12 |
| 2     | Tlačitko spojky                                                                                                                                                                                                                                                                                                                                                                                                                                                                                                                                                                                                                                                          |          | 1     |    |     | 12 |
| 3     | Stavěci šroub tlačítka                                                                                                                                                                                                                                                                                                                                                                                                                                                                                                                                                                                                                                                   |          |       |    |     | 12 |
| 4     | Páka převodu spojky                                                                                                                                                                                                                                                                                                                                                                                                                                                                                                                                                                                                                                                      |          |       |    |     | 12 |