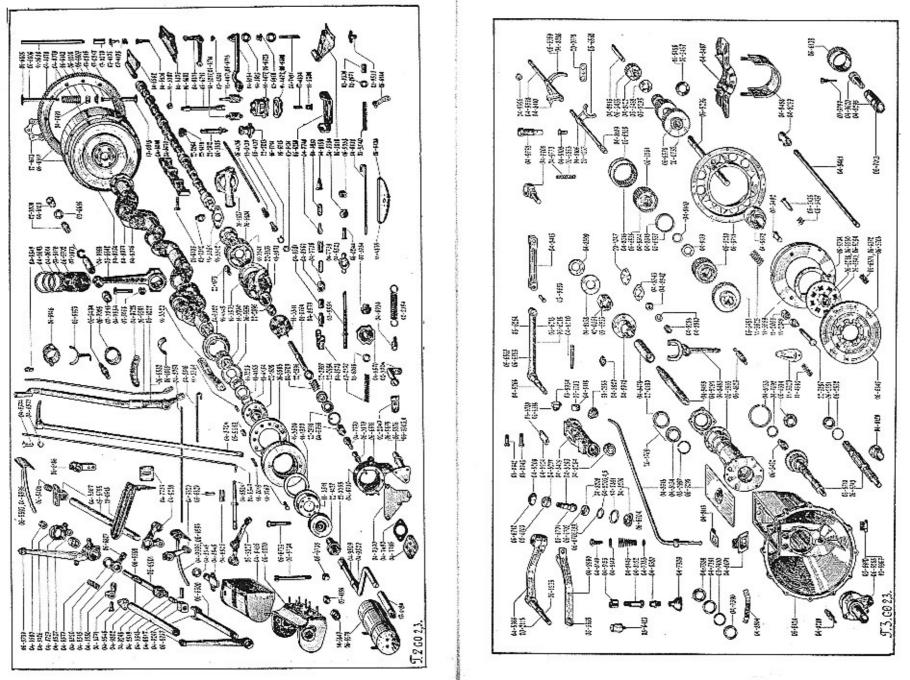

## OBSAH:

| Čis   | lo Skupina                                                                                                                                                                                                                                                                                                                                                                                                                                                                                                                                                                                                                                                               |          |       | St | rar | 13 |
|-------|--------------------------------------------------------------------------------------------------------------------------------------------------------------------------------------------------------------------------------------------------------------------------------------------------------------------------------------------------------------------------------------------------------------------------------------------------------------------------------------------------------------------------------------------------------------------------------------------------------------------------------------------------------------------------|----------|-------|----|-----|----|
|       | I. MOTOR.                                                                                                                                                                                                                                                                                                                                                                                                                                                                                                                                                                                                                                                                |          |       |    |     |    |
| 4     | Válce se zavrtanými šrouby a vedením ventilů .                                                                                                                                                                                                                                                                                                                                                                                                                                                                                                                                                                                                                           |          |       |    |     | 1  |
| 1.    | Vaice se zavrtanymi srouby a vedenim ventitu .                                                                                                                                                                                                                                                                                                                                                                                                                                                                                                                                                                                                                           |          | •     |    | •   | î  |
| 2.    | Hlava válců se šrouby a vložkami                                                                                                                                                                                                                                                                                                                                                                                                                                                                                                                                                                                                                                         | 33       |       | *  | Ō   | i  |
| 4     | Vila lamara santilastah nyiéh                                                                                                                                                                                                                                                                                                                                                                                                                                                                                                                                                                                                                                            | 100      |       |    | -   | i  |
| ·*-   | Viko komory ventilových pružin                                                                                                                                                                                                                                                                                                                                                                                                                                                                                                                                                                                                                                           | 1        | 8.5   | •  | *   | 2  |
| o.    | Ventila e prožinemi                                                                                                                                                                                                                                                                                                                                                                                                                                                                                                                                                                                                                                                      |          |       |    | *   | 2  |
| 0.    | Ventny s prozinami                                                                                                                                                                                                                                                                                                                                                                                                                                                                                                                                                                                                                                                       | 100      |       | •  |     | 9  |
|       | Zanikatka mantila                                                                                                                                                                                                                                                                                                                                                                                                                                                                                                                                                                                                                                                        |          |       |    |     | 2  |
| ٥.    | Zdvihátka ventilů                                                                                                                                                                                                                                                                                                                                                                                                                                                                                                                                                                                                                                                        | •        | 55    |    | •   | 15 |
| 70    | Sant a vyrukove potruoi                                                                                                                                                                                                                                                                                                                                                                                                                                                                                                                                                                                                                                                  |          |       |    |     | 3  |
| 10.   | Ssaci a výfukové potrubí Vodní potrubí Karburátor Čistič vzduchu s tlumičem ssání Miska karburátoru Ochranný plech benzinové pumpy Svršek klikové komory se šrouby atd. Spodek klikové komory                                                                                                                                                                                                                                                                                                                                                                                                                                                                            |          |       | *  | •   | 3  |
| 19    | Cietia reducina e thereidere cedei                                                                                                                                                                                                                                                                                                                                                                                                                                                                                                                                                                                                                                       |          |       |    |     | 3  |
| 12.   | Micha korburátory                                                                                                                                                                                                                                                                                                                                                                                                                                                                                                                                                                                                                                                        |          |       | •  | •   | 3  |
| 14    | Osbusani plach handinavá numny                                                                                                                                                                                                                                                                                                                                                                                                                                                                                                                                                                                                                                           |          |       |    | •   | 4  |
| 15    | Expans biliness because as around and                                                                                                                                                                                                                                                                                                                                                                                                                                                                                                                                                                                                                                    |          |       | •  | •   | 4  |
| 10.   | Syrsex kirkove komory se stoney atd                                                                                                                                                                                                                                                                                                                                                                                                                                                                                                                                                                                                                                      |          |       |    | •   | 5  |
| 10.   | Spodek klikové komory se srouby ata.  Spodek klikové komory                                                                                                                                                                                                                                                                                                                                                                                                                                                                                                                                                                                                              | h.s.c    | dale  |    | •   | 6  |
| 10    | Calm' atkno matery                                                                                                                                                                                                                                                                                                                                                                                                                                                                                                                                                                                                                                                       | . 111 :  | uere  | 2  |     | 6  |
| 10.   | Colo lellerné lemane                                                                                                                                                                                                                                                                                                                                                                                                                                                                                                                                                                                                                                                     |          |       | •  | •   | 6  |
| 100   | Wilterant place appeding bilitage bearages                                                                                                                                                                                                                                                                                                                                                                                                                                                                                                                                                                                                                               |          |       |    |     | 6  |
| 20    | Wlogand Spouler a zátky                                                                                                                                                                                                                                                                                                                                                                                                                                                                                                                                                                                                                                                  |          | 3.5   |    | •   | 6  |
| 20.   | Vložené šrouby a zátky                                                                                                                                                                                                                                                                                                                                                                                                                                                                                                                                                                                                                                                   |          |       |    |     | 6  |
| 21.   | Tesnent, deparky ve svisku                                                                                                                                                                                                                                                                                                                                                                                                                                                                                                                                                                                                                                               |          |       | 1  | -   | 7  |
| 112   | Office                                                                                                                                                                                                                                                                                                                                                                                                                                                                                                                                                                                                                                                                   |          | •     | •  |     | 7  |
| 20.   | Oint a launviller a Xanass                                                                                                                                                                                                                                                                                                                                                                                                                                                                                                                                                                                                                                               |          | •     |    |     | 7  |
| 24.   | Pist s krouzky a cepem                                                                                                                                                                                                                                                                                                                                                                                                                                                                                                                                                                                                                                                   |          | 10    |    | 33  | ó  |
| 25.   | Rozvodovy firidel s flabojem retezoveno kola                                                                                                                                                                                                                                                                                                                                                                                                                                                                                                                                                                                                                             |          |       |    |     | 0  |
| 20.   | Telef Sameriška sastilštama a naukoma sastiša                                                                                                                                                                                                                                                                                                                                                                                                                                                                                                                                                                                                                            | of 1x1   | (less | 3  | •   | 0  |
| 21.   | Těsnění, ucpávky ve svršku Klikový hřidel se setrvačníkem Ojnice Pist s kroužky a čepem Rozvodový hřidel s nábojem řetězového kola Řetězové kolo klikového a rozvodového hřidele Dolní řemenička ventilátoru s ozubcem roztáče Tlumič výchvěvů klikového hřidele Dynamo s řemeničkou Uložení dynama a napínací vzpěra řemene dyn Komora olejové pumpy s víkem a těsněním Kolečka k pohonu olejové pumpy s hřidelem Ozubená kola olejové pumpy L Paraelní filtr oleje (od 2. části 2. serie) Pojišťovací ventilek olejové pumpy Komora vodní pumpy Viko komory vodní pumpy s ložiskem Lopatkové kolečko shřídelem a kuličkovým lo Komora mecanostatu s rozdělovacím víkem | CI KI    | ысу   |    |     | 0  |
| 28.   | Demonia o Semen's lead                                                                                                                                                                                                                                                                                                                                                                                                                                                                                                                                                                                                                                                   | •        | 385   | 1  | •   | 0  |
| 20.   | Dynamo s remementou                                                                                                                                                                                                                                                                                                                                                                                                                                                                                                                                                                                                                                                      |          |       |    | e e | 0  |
| 21    | Vancous alajaná suprese a mileon a těcněnim                                                                                                                                                                                                                                                                                                                                                                                                                                                                                                                                                                                                                              | 14337710 |       | 1  | *   | a  |
| 01.   | Komora diejove punspy s vikem a desnemii .                                                                                                                                                                                                                                                                                                                                                                                                                                                                                                                                                                                                                               |          |       |    |     | á  |
| . 32. | Omboné kale elejené pumpy s pridejem                                                                                                                                                                                                                                                                                                                                                                                                                                                                                                                                                                                                                                     | •        |       |    | 3   | ó  |
| 99-   | Ozunena kom orejove pumpy                                                                                                                                                                                                                                                                                                                                                                                                                                                                                                                                                                                                                                                |          |       |    | •   | 0  |
| 508   | L. Paraeini nitr oleje (od z. casti z. serie)                                                                                                                                                                                                                                                                                                                                                                                                                                                                                                                                                                                                                            |          | 9     |    |     | 6  |
| 34.   | Polistovaci ventilek olejove pumpy                                                                                                                                                                                                                                                                                                                                                                                                                                                                                                                                                                                                                                       |          | -     | •  |     | 10 |
| 35.   | Romora voum pumpy                                                                                                                                                                                                                                                                                                                                                                                                                                                                                                                                                                                                                                                        |          |       | •  |     | 10 |
| 36.   | Viko komory vodni pumpy s loziskem                                                                                                                                                                                                                                                                                                                                                                                                                                                                                                                                                                                                                                       | ×1-1-    |       |    |     | 10 |
| 37.   | Lopatkove koleoko shridelem a kulickovym lo                                                                                                                                                                                                                                                                                                                                                                                                                                                                                                                                                                                                                              | ZISK     | em    |    |     | 10 |
| 318   | . Komora mecanostatu s rozdělovacím víkem<br>Ventilátor s řemenicí a řemenem                                                                                                                                                                                                                                                                                                                                                                                                                                                                                                                                                                                             | •        | 5     | 7  |     | 10 |
| 38.   | Ventuator's remenicia remenem                                                                                                                                                                                                                                                                                                                                                                                                                                                                                                                                                                                                                                            | e - 0    |       |    |     | 11 |
| 39.   | Nalévaci hrdlo a víko nalévacího hrdla<br>Ukazatel hladiny oleje                                                                                                                                                                                                                                                                                                                                                                                                                                                                                                                                                                                                         | 1 1      | 10    | •  |     | 11 |
| 40.   | Ukazatel hisdiny oleje                                                                                                                                                                                                                                                                                                                                                                                                                                                                                                                                                                                                                                                   | •        |       |    | •   | 11 |
| 41.   | Benzinová pumpa .  Benzinové potrubí s připojkami benzinové pum Přerušovač s nástavcem a hřídelem .  Pojištění rozdělovače .                                                                                                                                                                                                                                                                                                                                                                                                                                                                                                                                             | 15. 15   |       | •  | 1   | 11 |
| 42.   | Benzinove potrum s pripojkami ponzinove pum                                                                                                                                                                                                                                                                                                                                                                                                                                                                                                                                                                                                                              | py.      |       |    |     | 11 |
| 43.   | Prerusovac s nastavcem a nridelem                                                                                                                                                                                                                                                                                                                                                                                                                                                                                                                                                                                                                                        |          |       |    | •   | 11 |
| 44.   | Pojisteni rozdelovace                                                                                                                                                                                                                                                                                                                                                                                                                                                                                                                                                                                                                                                    | - 1      |       | •  |     | 10 |
| 40.   | Prevog Karouratoru                                                                                                                                                                                                                                                                                                                                                                                                                                                                                                                                                                                                                                                       | 50 5     | •     |    | •   | 19 |
| 16.   | Reakon rameno motoru                                                                                                                                                                                                                                                                                                                                                                                                                                                                                                                                                                                                                                                     |          |       | •  |     | 19 |
| 47.   | Převod karburátoru                                                                                                                                                                                                                                                                                                                                                                                                                                                                                                                                                                                                                                                       | 10 t     | 1     | •  | •   | 14 |
|       | II. SPOJKA.                                                                                                                                                                                                                                                                                                                                                                                                                                                                                                                                                                                                                                                              |          |       |    |     |    |
| 1     | Deska spojky s nábojem, obložením atd                                                                                                                                                                                                                                                                                                                                                                                                                                                                                                                                                                                                                                    | ec e     |       | 40 | -   | 12 |
| 2     | Tlačitko spojky                                                                                                                                                                                                                                                                                                                                                                                                                                                                                                                                                                                                                                                          |          | 1     |    |     | 12 |
| 3     | Stavěci šroub tlačítka                                                                                                                                                                                                                                                                                                                                                                                                                                                                                                                                                                                                                                                   |          |       |    |     | 12 |
| 4     | Páka převodu spojky                                                                                                                                                                                                                                                                                                                                                                                                                                                                                                                                                                                                                                                      |          |       |    |     | 12 |