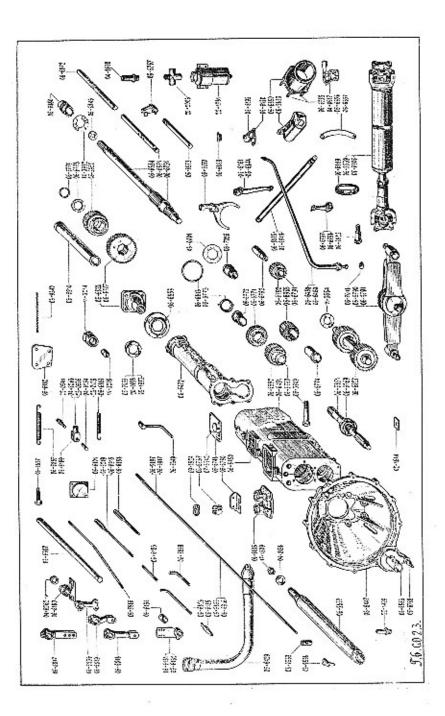

Ve druhém sloupci seznamu je téměř u každého předmětu uvedena tabulka, na které je dotyčný díl zobrazen.