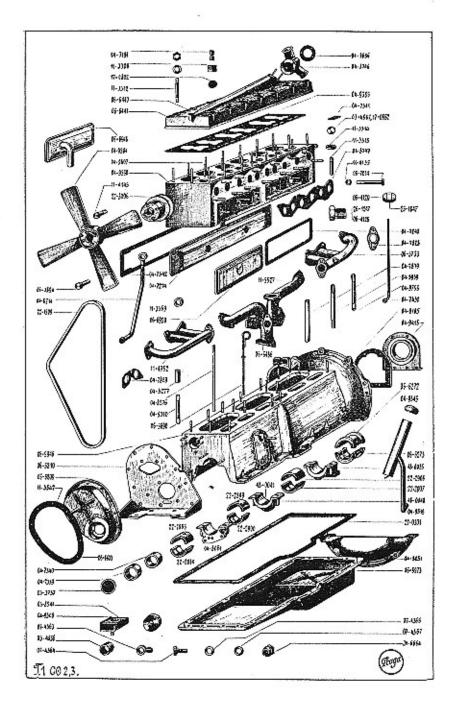

## OBSAH:

| Čis   | lo Skupina                                                                                                                                                                                                                                                                                                                                                                                                                                                                                                                                                                                                                                                               |          |       | St | rar | 13 |
|-------|--------------------------------------------------------------------------------------------------------------------------------------------------------------------------------------------------------------------------------------------------------------------------------------------------------------------------------------------------------------------------------------------------------------------------------------------------------------------------------------------------------------------------------------------------------------------------------------------------------------------------------------------------------------------------|----------|-------|----|-----|----|
|       | I. MOTOR.                                                                                                                                                                                                                                                                                                                                                                                                                                                                                                                                                                                                                                                                |          |       |    |     |    |
| 4     | Válce se zavrtanými šrouby a vedením ventilů .                                                                                                                                                                                                                                                                                                                                                                                                                                                                                                                                                                                                                           |          |       |    |     | 1  |
| 1.    | Vaice se zavrtanymi srouby a vedenim ventitu .                                                                                                                                                                                                                                                                                                                                                                                                                                                                                                                                                                                                                           |          | •     |    | •   | î  |
| 2.    | Hlava válců se šrouby a vložkami                                                                                                                                                                                                                                                                                                                                                                                                                                                                                                                                                                                                                                         | 33       |       | *  | Ō   | i  |
| 4     | Vila lamara santilastah nyiéh                                                                                                                                                                                                                                                                                                                                                                                                                                                                                                                                                                                                                                            | 100      |       |    | -   | i  |
| ·*-   | Viko komory ventilových pružin                                                                                                                                                                                                                                                                                                                                                                                                                                                                                                                                                                                                                                           | 1        | 8.5   | •  | *   | 2  |
| o.    | Ventila e prožinemi                                                                                                                                                                                                                                                                                                                                                                                                                                                                                                                                                                                                                                                      |          |       |    | *   | 2  |
| 0.    | Ventny s prozinami                                                                                                                                                                                                                                                                                                                                                                                                                                                                                                                                                                                                                                                       | 100      |       | •  |     | 9  |
|       | Zanikatka mantila                                                                                                                                                                                                                                                                                                                                                                                                                                                                                                                                                                                                                                                        |          |       |    |     | 2  |
| ٥.    | Zdvihátka ventilů                                                                                                                                                                                                                                                                                                                                                                                                                                                                                                                                                                                                                                                        | •        | 55    |    | •   | 15 |
| 70    | Sant a vyrukove potruoi                                                                                                                                                                                                                                                                                                                                                                                                                                                                                                                                                                                                                                                  |          |       |    |     | 3  |
| 10.   | Ssaci a výfukové potrubí Vodní potrubí Karburátor Čistič vzduchu s tlumičem ssání Miska karburátoru Ochranný plech benzinové pumpy Svršek klikové komory se šrouby atd. Spodek klikové komory                                                                                                                                                                                                                                                                                                                                                                                                                                                                            |          |       | *  | •   | 3  |
| 19    | Cietia reducina e thereidere cedei                                                                                                                                                                                                                                                                                                                                                                                                                                                                                                                                                                                                                                       |          |       |    |     | 3  |
| 12.   | Micha korburátory                                                                                                                                                                                                                                                                                                                                                                                                                                                                                                                                                                                                                                                        |          |       | •  | •   | 3  |
| 14    | Osbusani plach handinavá numny                                                                                                                                                                                                                                                                                                                                                                                                                                                                                                                                                                                                                                           |          |       |    | •   | 4  |
| 15    | Expans biliness because as around and                                                                                                                                                                                                                                                                                                                                                                                                                                                                                                                                                                                                                                    |          |       | •  | •   | 4  |
| 10.   | Syrsex kirkove komory se stoney atd                                                                                                                                                                                                                                                                                                                                                                                                                                                                                                                                                                                                                                      |          |       |    | •   | 5  |
| 10.   | Spodek klikové komory se srouby ata.  Spodek klikové komory                                                                                                                                                                                                                                                                                                                                                                                                                                                                                                                                                                                                              | h.s.c    | dale  |    | •   | 6  |
| 10    | Calm' atkno matery                                                                                                                                                                                                                                                                                                                                                                                                                                                                                                                                                                                                                                                       | . 111 :  | uere  | 2  |     | 6  |
| 10.   | Colo lellerné lemane                                                                                                                                                                                                                                                                                                                                                                                                                                                                                                                                                                                                                                                     |          |       | •  | •   | 6  |
| 100   | Wilterant place appeding bilitage bearages                                                                                                                                                                                                                                                                                                                                                                                                                                                                                                                                                                                                                               |          |       |    |     | 6  |
| 20    | Wlogand Spouler a zátky                                                                                                                                                                                                                                                                                                                                                                                                                                                                                                                                                                                                                                                  |          | 3.5   |    | •   | 6  |
| 20.   | Vložené šrouby a zátky                                                                                                                                                                                                                                                                                                                                                                                                                                                                                                                                                                                                                                                   |          |       |    |     | 6  |
| 21.   | Tesnent, deparky ve svisku                                                                                                                                                                                                                                                                                                                                                                                                                                                                                                                                                                                                                                               |          |       | 1  | -   | 7  |
| 112   | Office                                                                                                                                                                                                                                                                                                                                                                                                                                                                                                                                                                                                                                                                   |          | •     | •  |     | 7  |
| 20.   | Oint a launviller a Xanass                                                                                                                                                                                                                                                                                                                                                                                                                                                                                                                                                                                                                                               |          | •     |    |     | 7  |
| 24.   | Pist s krouzky a cepem                                                                                                                                                                                                                                                                                                                                                                                                                                                                                                                                                                                                                                                   |          | 10    |    | 33  | ó  |
| 25.   | Rozvodovy firidel s flabojem retezoveno kola                                                                                                                                                                                                                                                                                                                                                                                                                                                                                                                                                                                                                             |          |       |    |     | 0  |
| 20.   | Telef Sameriška sastilštama a naukoma sastiša                                                                                                                                                                                                                                                                                                                                                                                                                                                                                                                                                                                                                            | of 1x1   | (less | 3  | •   | 0  |
| 21.   | Těsnění, ucpávky ve svršku Klikový hřidel se setrvačníkem Ojnice Pist s kroužky a čepem Rozvodový hřidel s nábojem řetězového kola Řetězové kolo klikového a rozvodového hřidele Dolní řemenička ventilátoru s ozubcem roztáče Tlumič výchvěvů klikového hřidele Dynamo s řemeničkou Uložení dynama a napínací vzpěra řemene dyn Komora olejové pumpy s víkem a těsněním Kolečka k pohonu olejové pumpy s hřidelem Ozubená kola olejové pumpy L Paraelní filtr oleje (od 2. části 2. serie) Pojišťovací ventilek olejové pumpy Komora vodní pumpy Viko komory vodní pumpy s ložiskem Lopatkové kolečko shřídelem a kuličkovým lo Komora mecanostatu s rozdělovacím víkem | CI KI    | ысу   |    |     | 0  |
| 28.   | Demonia o Semen's lead                                                                                                                                                                                                                                                                                                                                                                                                                                                                                                                                                                                                                                                   | •        | 385   | 1  | •   | 0  |
| 20.   | Dynamo s remementou                                                                                                                                                                                                                                                                                                                                                                                                                                                                                                                                                                                                                                                      |          |       |    | e e | 0  |
| 21    | Vancous alajaná suprese a mileon a těcněnim                                                                                                                                                                                                                                                                                                                                                                                                                                                                                                                                                                                                                              | 14337710 |       | 1  | *   | a  |
| 01.   | Komora diejove punspy s vikem a desnemii .                                                                                                                                                                                                                                                                                                                                                                                                                                                                                                                                                                                                                               |          |       |    |     | á  |
| . 32. | Omboné kale elejené pumpy s pridejem                                                                                                                                                                                                                                                                                                                                                                                                                                                                                                                                                                                                                                     | •        |       |    | 3   | ó  |
| 99-   | Ozunena kom orejove pumpy                                                                                                                                                                                                                                                                                                                                                                                                                                                                                                                                                                                                                                                |          |       |    | •   | 0  |
| 508   | L. Paraeini nitr oleje (od z. casti z. serie)                                                                                                                                                                                                                                                                                                                                                                                                                                                                                                                                                                                                                            |          | 9     |    |     | 6  |
| 34.   | Polistovaci ventilek olejove pumpy                                                                                                                                                                                                                                                                                                                                                                                                                                                                                                                                                                                                                                       |          | -     | •  |     | 10 |
| 35.   | Romora voum pumpy                                                                                                                                                                                                                                                                                                                                                                                                                                                                                                                                                                                                                                                        |          |       | •  |     | 10 |
| 36.   | Viko komory vodni pumpy s loziskem                                                                                                                                                                                                                                                                                                                                                                                                                                                                                                                                                                                                                                       | ×1-1-    |       |    |     | 10 |
| 37.   | Lopatkove koleoko shridelem a kulickovym lo                                                                                                                                                                                                                                                                                                                                                                                                                                                                                                                                                                                                                              | ZISK     | em    |    |     | 10 |
| 318   | . Komora mecanostatu s rozdělovacím víkem<br>Ventilátor s řemenicí a řemenem                                                                                                                                                                                                                                                                                                                                                                                                                                                                                                                                                                                             | •        | 5     | 7  |     | 10 |
| 38.   | Ventuator's remenicia remenem                                                                                                                                                                                                                                                                                                                                                                                                                                                                                                                                                                                                                                            | e - 0    |       |    |     | 11 |
| 39.   | Nalévaci hrdlo a víko nalévacího hrdla<br>Ukazatel hladiny oleje                                                                                                                                                                                                                                                                                                                                                                                                                                                                                                                                                                                                         | 1 1      | 10    | •  |     | 11 |
| 40.   | Ukazatel hisdiny oleje                                                                                                                                                                                                                                                                                                                                                                                                                                                                                                                                                                                                                                                   | •        |       |    | •   | 11 |
| 41.   | Benzinová pumpa .  Benzinové potrubí s připojkami benzinové pum Přerušovač s nástavcem a hřídelem .  Pojištění rozdělovače .                                                                                                                                                                                                                                                                                                                                                                                                                                                                                                                                             | 15. 15   |       | •  | 1   | 11 |
| 42.   | Benzinove potrum s pripojkami ponzinove pum                                                                                                                                                                                                                                                                                                                                                                                                                                                                                                                                                                                                                              | py.      |       |    |     | 11 |
| 43.   | Prerusovac s nastavcem a nridelem                                                                                                                                                                                                                                                                                                                                                                                                                                                                                                                                                                                                                                        |          |       |    | •   | 11 |
| 44.   | Pojisteni rozdelovace                                                                                                                                                                                                                                                                                                                                                                                                                                                                                                                                                                                                                                                    | - 1      |       | •  |     | 10 |
| 40.   | Prevog Karouratoru                                                                                                                                                                                                                                                                                                                                                                                                                                                                                                                                                                                                                                                       | 50 5     | •     |    | •   | 19 |
| 16.   | Reakon rameno motoru                                                                                                                                                                                                                                                                                                                                                                                                                                                                                                                                                                                                                                                     |          |       | •  |     | 19 |
| 47.   | Převod karburátoru                                                                                                                                                                                                                                                                                                                                                                                                                                                                                                                                                                                                                                                       | 10 t     | 1     | •  | •   | 14 |
|       | II. SPOJKA.                                                                                                                                                                                                                                                                                                                                                                                                                                                                                                                                                                                                                                                              |          |       |    |     |    |
| 1     | Deska spojky s nábojem, obložením atd                                                                                                                                                                                                                                                                                                                                                                                                                                                                                                                                                                                                                                    | ec e     |       | 40 | -   | 12 |
| 2     | Tlačitko spojky                                                                                                                                                                                                                                                                                                                                                                                                                                                                                                                                                                                                                                                          |          | 1     |    |     | 12 |
| 3     | Stavěci šroub tlačítka                                                                                                                                                                                                                                                                                                                                                                                                                                                                                                                                                                                                                                                   |          |       |    |     | 12 |
| 4     | Páka převodu spojky                                                                                                                                                                                                                                                                                                                                                                                                                                                                                                                                                                                                                                                      |          |       |    |     | 12 |