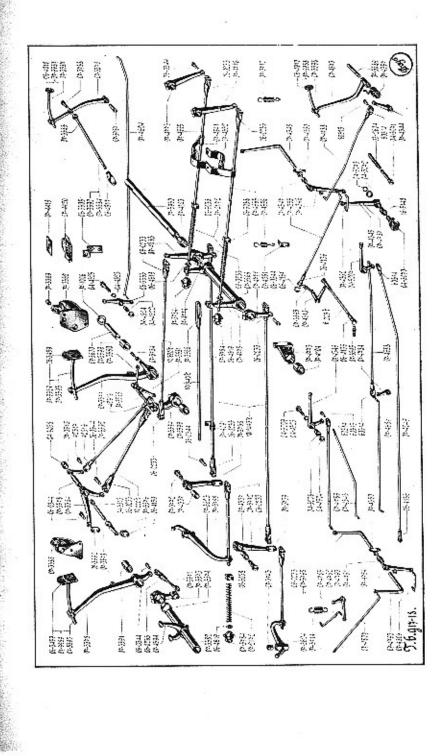

# VII. PŘEVODY BRZD A PŘEVOD AKCELERÁTORU.

| 1. | Ložisko převodu přední a zadní brzdy   | 22 | <br>20 | • |    |   | 54 |
|----|----------------------------------------|----|--------|---|----|---|----|
| 2. | Hřídel převodu přední brzdy s pákami . | ,  |        | , |    |   | 54 |
|    | Hřídel převodu zadní brzdy s pákami .  |    |        |   |    |   |    |
| 4, | Vložený převod přední brzdy s čepom .  | ្  | 2      | 2 |    |   | 55 |
| 5. | Převod akcelerátoru (pro 47. serii)    | 1  |        |   | 32 | 2 | 55 |
|    | Převod akcelerátoru (pro 18. senii)    |    |        |   |    |   |    |

# VIII. RAM, ZAVES, BATERIE, PERA, VÝFUKOVÝ HRNEC.

| 1. | Podélníky a příčky zámu                                | 56 |
|----|--------------------------------------------------------|----|
|    | Výzruhy rámu                                           |    |
| 3. | Závěsy motoru, držáky tlumičů a držák výfukového hrnce | 56 |
|    | Závěs baterie                                          | 56 |
| 5. | Patky k upevnění karoserie na rám                      | 57 |
|    | Přední pera                                            |    |
| 7. | Držáky předních per s vložkami                         | 57 |
|    | Závěsy a čepy předního pera                            |    |
|    | Zadní pera                                             |    |
|    | Střední závěs zadního pera se třmeny                   |    |

8

| 11    | Držáky zadních per s vložkam                               |          | 2.   |          |          |      |          |       |    |            |              | 58  |
|-------|------------------------------------------------------------|----------|------|----------|----------|------|----------|-------|----|------------|--------------|-----|
| 12    | Závěsy a čepy zadních per                                  | 1 64     | 21   | oui      | 0 y      | •    | ŧ.       | •     | •  |            | 1            | 59  |
| 12, . | Zavesy a cepy zaunien per<br>Výfukový hrnec s čely, přepáź | ÷.       | 1.   | •        | ÷.,      |      |          | :     | •  | 1          | 1            | 59  |
| 1.0.  | vyrukovy ninec s cely, prepa                               | ака      | m    | a        | 22       | ives | y        | :     | •  | 1          | 2            |     |
| 14,   | Vnitřní trouby výfukového hr                               | nce      | 8.1  | •        | 3        |      |          |       |    |            | 1            | 59  |
| 15. 1 | Klapka topení s hřídelem .                                 | •        | •    | •        | •        | •    |          |       |    |            | •            | 60  |
| 16. ] | Koleno kovové hadice                                       |          | - 1  | •        | ٠        | -    | •        | •     |    | •          | •            | 60  |
| 17, 1 | Trouba za výfukovým hrncem                                 |          | •    |          |          |      |          | •     |    |            |              | 60  |
| 18. ] | Držáky stupaček                                            |          |      | a.       | a.       | +    | •        | •     |    | 2          |              | 60  |
| IX, C | CHLADIĆ, KAPOTA, PŘÍČNÁ ST<br>OCHRANNÉ PLE                 |          | 10.7 |          |          | INC  | YC       | À     | N  | ÀD         | RŹ           | KA, |
| 1. 1  | Plášť, chladicí blok, výztuhy a                            |          |      |          |          | adii | c        |       |    |            |              | 61  |
| 2. 1  | Příslušenství chladiče                                     |          |      |          |          |      |          |       |    | 00         |              | 62  |
| 3.    | Snímatelný kryt chladiče .                                 | 1        | •    |          |          |      |          |       |    | ં          | 3            | 62  |
| 4     | Emblem se lvíčkem a šrouby                                 | 1        |      | 1        |          |      |          |       |    | ं          | 1            | 62  |
| 5     | Zástěry pláště bloku chladiče                              | 1        | •    | 1        | <u>.</u> |      |          |       |    | 1          | 1            | 62  |
|       | Kapota                                                     |          |      |          |          | -    | 23<br>30 | -     |    | •          | •            | 63  |
|       | Ventilační klapky                                          |          |      |          |          |      |          | •     |    | •          | •            |     |
| · ·   | Lišta k hornímu dílu kapoty                                | •        | •    | •        |          |      |          | •     | •  | •          | •            | 65  |
| 0. 1  | Dista k nornimu dilu kapoty                                | •        | •    |          | ÷        |      |          | •     |    |            |              | 65  |
| 9. 1  | Příčná stěna<br>Pedálová podlaha s konsolami               | A)       | •    |          |          |      | 6        | •     |    | 4          | •            | 65  |
|       |                                                            |          |      |          | 2        | •    |          | •     |    | •          | ٠            | 66  |
| a, 1  | Návěštní deska                                             | 50       | •    | Ċ.       | 3        |      |          | 0     |    |            |              | 66  |
| 2. 1  | Benzinová nádržka                                          | 1        | 33   | 1        |          |      | 2        | 5     | 3  | 2          | 1            | 67  |
| 3. 4  | Příslušenství benzinové nádržky                            |          | •    | 5        |          |      |          | 2     | 1  | 1          |              | 67  |
|       | Ochranné plechy                                            |          |      |          | 1        |      |          |       | 1  | -          | -            | 68  |
|       | Krycí plechy rámu                                          |          |      |          |          |      | •        |       |    |            | •            | 68  |
|       | Přední blatníky                                            |          |      |          |          |      |          |       |    |            |              | 68  |
|       | Držáky blatníku                                            |          |      |          |          |      |          |       |    |            | 4            | 69  |
| 8. 1  | Plechové stupačky                                          | •        | •    |          |          |      |          | •     |    | •          | $\mathbf{x}$ | 70  |
| 9. I  | Kryt a lišty stupaček                                      | <u>.</u> | 623  | 2        | •        | ł.   | •        | 0     | i: | ٠          | ÷            | 70  |
|       | X. MONTĀŽN                                                 | 1 (      | ĀS   | TI.      |          |      |          |       |    |            |              |     |
| 1. ]  | Motor                                                      |          |      | 5        |          |      |          |       |    |            | 4            | 71  |
| 2, I  | Převodová skříň a pedály                                   | 20       |      | 2        | -        | 2    |          |       |    | 12         |              | 71  |
| 3. I  | Kloub za převodovou skříní .                               | 2        | 170  |          |          |      | 22       |       |    |            |              | 71  |
|       | Zadní osa                                                  |          |      |          |          |      |          |       |    |            |              | 71  |
|       | Přední osa                                                 |          |      |          |          |      |          |       |    | - <b>.</b> | 3            | 72  |
|       | Rízení                                                     |          |      |          |          |      |          | •<br> |    | 2.*<br>    | 1            | 72  |
| 7 1   | Převod přední a zadní brzdy                                | <u>.</u> | •    | <u>.</u> |          |      |          |       |    | ÷.         |              | 73  |
| 8 7   | Vložený převod přední brzdy                                | •        | •    |          |          |      |          |       |    |            | *            | 74  |
| 0.1   | Výfukový hrnec                                             | •        | •    | ÷ .      | 8        | 101  |          |       |    | 1          | 1            | 74  |
|       |                                                            |          |      |          |          | 22   |          | •     |    | •          |              | 74  |
| 1 1   | Kapota                                                     | 1        | •    | 1        |          |      |          | 1     | 1  | 1          | 0            | 74  |
| 0.1   | Držáky spon kapoty a spony                                 | •        | •    | •        | -        | •    |          | •     | 0  | •          | •            | ••• |
| 2. 1  | Příčná stěna                                               | •        |      |          |          |      | •        |       |    | 2          |              | 76  |