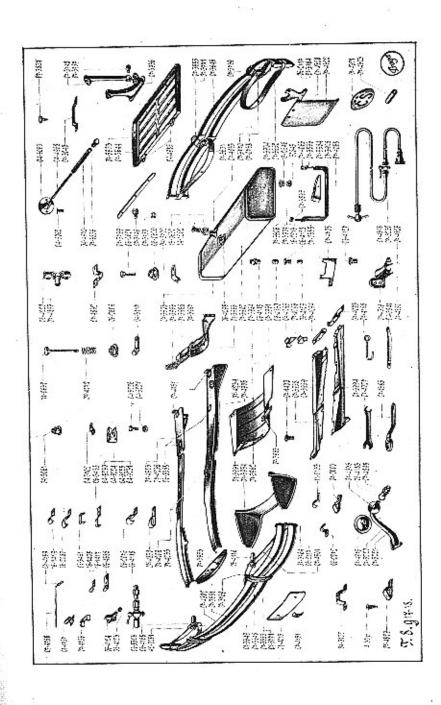

.

Skupina:

Strana

| Číslo:                   | Skup     | oina | ;   |      |     |      |      |     |                      |     |     | Stra | າກລ |
|--------------------------|----------|------|-----|------|-----|------|------|-----|----------------------|-----|-----|------|-----|
| 13. Pedálová podlaha s l | konsolaa | ni   |     |      |     |      |      |     | 10                   | 2   |     | ą.   | 76  |
| 14. Ochranné plechy .    |          |      |     |      |     |      |      |     |                      |     |     |      | 77  |
| 15. Krycí plechy rámu    |          |      |     |      | ų - | 2    |      | i.  | 23                   |     |     | a.   | 77  |
| 16. Přední blatníky .    |          |      |     | 1    | 3   | 1    | 1    |     | $\tilde{\mathbf{e}}$ |     |     | 3    | 78  |
| 17. Benzinová nádržka    |          |      |     |      |     |      |      |     |                      |     |     |      | 78  |
| 18. Trubky benzinové na  |          |      |     |      |     |      |      |     |                      |     |     |      | 79  |
| 19. Nastříkovač »Athmos  |          |      |     |      |     |      |      |     |                      |     |     |      | 79  |
| 20. Potrubí k nastřikova | či a ka  | rbu  | rát | on   | L   |      |      |     |                      |     |     |      | 79  |
| 21. Rozdělovač, ventilov | á hlava  | , k  | ohe | nut, | v   | en   | tily | a   | p                    | říp | ojk | y    |     |
| tlakového mazání .       |          |      |     | •    |     |      |      | 1   |                      |     | •   |      | 80  |
| 22. Trubky tlakového n   | nazáni   |      |     |      |     |      |      |     |                      |     |     |      | 80  |
| 23. Ukazatel stavu benz  | inu .    |      |     |      |     |      |      |     | ÷                    |     | 6   |      | 82  |
| 24. Regulace plynu .     |          | 82   |     | ÷.   | -   | •    | ्र   | 2   | i.                   | •   | -   |      | 82  |
| 25. Regulace zážchu .    |          | 2    |     | 73   | •   | 9    | 2    |     | x                    |     | •   |      | 82  |
| 26. Převod akcelerace    |          |      |     |      |     |      |      |     |                      |     |     |      | 83  |
| 27. Regulace pomocné s   | ρουδτέςί | try  | sky | y    |     |      |      |     |                      |     |     | •    | 83  |
| 28. Vypinač ukazatele »  | Stop«-la | mp   | y   | æ    |     |      |      |     |                      |     |     |      | 84  |
| 29. Regulace topení .    |          |      |     |      |     |      |      |     |                      |     |     |      |     |
|                          | XI. KA   | RO   | SEF | EIE. | 5   |      |      |     |                      |     |     |      |     |
| 1. Plechové podélníky    |          |      |     |      |     |      | •    |     |                      |     | ÷   |      | 84  |
| 2. Ventilační klapky     |          |      |     |      |     |      |      |     |                      |     |     |      |     |
| 3. Kování podlahy .      |          |      |     |      |     | -    | •    |     |                      |     |     |      | 85  |
| 4. Plechová skříň na n   | ařadí u  | př   | edr | ní i | čás | çi . | kat  | oso | rie                  |     |     |      | 85  |
| 5. Nosič sklopných sed   | átck .   | •    |     |      |     | 2    |      |     |                      |     |     | i.   | 85  |
| 6. Ühelníky sklopných    | sedátek  |      |     | 2    | 2   | ÷.   | 4    |     |                      | ų,  |     | Ŷ,   | 85  |
| or onemaly interprise    |          |      |     | +    |     |      |      |     |                      |     |     |      | 05  |

| 1. Pjechove pouciniky                                                                                                 |    |
|-----------------------------------------------------------------------------------------------------------------------|----|
| 2. Ventilační klapky                                                                                                  | 85 |
| <ol> <li>Kování podlahy</li> <li>Kování podlahy</li> <li>Plechová skříň na nářadí u přední části karoserie</li> </ol> | 85 |
| 4. Plechová skříň na nářadí u přední části karoserie                                                                  | 85 |
| 5 Novič sklopných sedátek                                                                                             | 85 |
| 6. Ühelníky sklopných sedátek                                                                                         | 85 |
| 7. Opěradlo a otočné čepy sklopných sedátek                                                                           | 85 |
| 8. Zámky dveří                                                                                                        | 85 |
| 9. Kliky zámků dveří                                                                                                  | 85 |
| 10 Nárazníky dveří, západkový plech a tlumič dveří                                                                    | 85 |
| 11 Okm                                                                                                                | 86 |
| 12. Spouštěć okna s upevněním                                                                                         | 00 |
| 13 Vnitřní kliky spouštece okůž                                                                                       | 00 |
| 14. Rám okna před řidičem                                                                                             | 90 |
| 15. Blainíky                                                                                                          | 86 |
| 16. Zadní krycí plech                                                                                                 | 87 |
|                                                                                                                       |    |
| XII. ELEKTRIKA, PŘÍSTROJE, ZÁSOBNÍ DÍLY A NAŘADÍ                                                                      |    |
| 1. Reflektory                                                                                                         | 87 |
| 2. Držášy a sloupky reflektoru s tyčí a upevněním                                                                     |    |
| a značkou »8«                                                                                                         | 87 |
| 3. Přední číslová tabulka                                                                                             | 87 |
| 4. Zařadovací skříňka s upovněním                                                                                     | 87 |
| 5. Rychloměr s ohebným hřídelem                                                                                       | 88 |