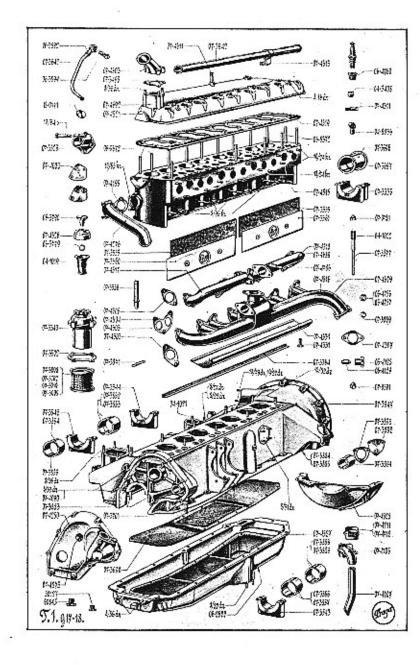

#### I. MOTOR.

| 1. Válce se závrtanými šrouby                               | 13 |
|-------------------------------------------------------------|----|
| <ol> <li>Válce se závrtanými šrouby</li></ol>               |    |
| zátkami ,                                                   | 13 |
| 3. Ventily se zpružinami                                    | 13 |
| 3. Ventily se zpružinami                                    | 14 |
| 5. Ssací a výfukové potrubí s těsněním                      | 14 |
| 6. Vodní potrubí s těsněním                                 | 14 |
| 7. Kabelová trubka                                          | 14 |
| 8. Karburátor                                               |    |
| 9. Svršek klikové komory s trubkami atd                     | 15 |
| 10. Spodek klikové kmory s terubkou a šrouby                |    |
| 14. Čelo klikové komory s vložkami a montovními kolíky      |    |
| 12. Víka ložisek klikového hřídele a příruba svršku kli-    |    |
| kové komory                                                 |    |
| 13. Pánve ložisek klikového hřídele a vložka hřídele ole-   |    |
|                                                             |    |
| jové pumpy                                                  | 18 |
| 15. Filtrační plech spodku klikové komory a úhelník víka    |    |
| ventilových zpružin                                         | 19 |
| 16. Papírové těsnění a plstěné vcpání                       | 19 |
| 17. Ukazatel hladiny oloje                                  | 19 |
| 18. Víko nalévacího hrdla se sítem                          | 19 |
| 19. Odvzdušnění svršku klikové komory                       | 19 |
| 20. Olejový filtr plstěný                                   | 20 |
| 20. Olejový filtr plstěný                                   | 20 |
| 22. Zarážka akcelerace                                      | 20 |
| 23. Příslušenství zarážky akcelorace                        | 20 |
| 24. Klikový hřídel, setrvačník, šroubové kolo, odstřikovací |    |
| plech a ozubec roztáčecí kliky                              | 21 |
| 23. Thumič výchvěvů klikového hřídele                       |    |
| 26. Ojnice s víkem a vložkami                               |    |
| 27. Píst s kroužky a čepem                                  |    |
| 28. Rozvodový hřídel s kolem a tlumičem výchvěvů            |    |
| 29. Zdvíhátka ventilů s vodením                             | 22 |
| 30. Náhon vodní pumpy, dynama a rozdělovače                 | 23 |
| 31. Náhon olejové pumpy                                     | 23 |
|                                                             |    |
| 33. Vodní pumpa                                             | 23 |

Strang

| 34. Ssací trouba vodní pumpy s vypouštěcím k    | ohoutem     | a    |
|-------------------------------------------------|-------------|------|
| kaučukovou hadicí                               |             | . 24 |
| 35. Benzinová pumpa                             |             | . 24 |
| 36. Olojové brzdidlo                            |             | . 24 |
| 37. Ložisko převodu alejového brzdidla s vložk  | ami         | . 25 |
| 38. Hřídel převodu pístu olejového brzdidla s   | pákou .     | . 25 |
| 39. Převod šoupátka olejového brzdidla          |             | . 25 |
| 40. Pumpa centrálního mazání                    |             | 25   |
| 41. Páka pumpy centrálního mazání s čepem .     |             | 26   |
| 42. Ventilátor ,                                | 10002000 10 | 26   |
| 43. Přerušovač s rozdělovačem, s ozubem a kabel |             | 27   |
| 44. Šroubové kolo a pojištění přerušovače .     |             | 27   |
| 45. Dynamo s upevněním                          |             | 27   |
| 46. Prožná spojka do dynama                     |             | - 27 |
| 47. Upevnění indukční cívky                     | • • •       | . 27 |
|                                                 |             | . 28 |