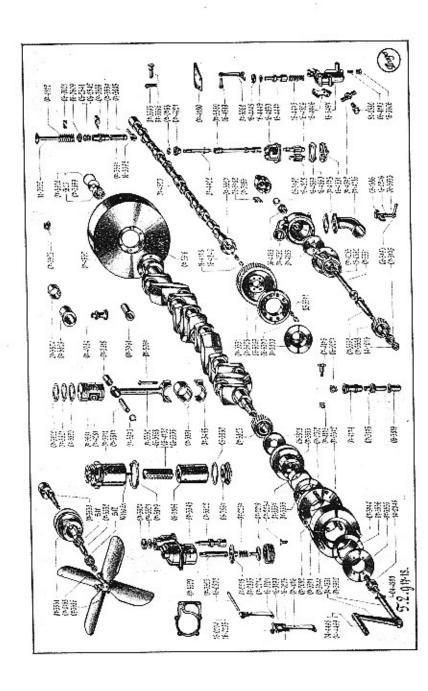

# IV. ZADNÍ OSA.

| 1. Hěidel mezi převodovou skříň a kardanovou kouli   |    | , .  | 39 |
|------------------------------------------------------|----|------|----|
| 2. Gumová deska kloubu se šrouby                     |    |      |    |
| 3. Objímka kardanové koule se šrouby                 |    |      |    |
| 4. Víko přední části objímky kardanové koule .       |    |      |    |
| 5. Plstěná a papírová těsnění                        |    |      |    |
| 6. Přední vidle                                      |    |      |    |
| 7. Kříž kardan, kloubu s kameny                      |    |      |    |
| 8. Zadní vidle kardan, kloubu s kuličk. ložiskem a s | ma | tkou | 41 |
| 9. Kardanová koule se šrouby a víkem                 |    |      |    |

Strana

| 10. Kardanový hřídel                                        | 4  |
|-------------------------------------------------------------|----|
| 11. Kardanová trouba                                        | 41 |
| 12. Most zadní osy                                          | 4  |
| 13. Pistěné těsnění a maznice do příruby mostu zadní osy .  | 4  |
| 14. Přední víko mostu zadní osy se šrouby                   | 4  |
| 15. Víko kuželíkového lořiska zadní osy a pojišťovací matka | 47 |
| 16. Zadní víko mostu zadní osy se šrouby                    | 41 |
| 17. Zátky skříně a pojištovací šroub                        | 42 |
| 18. Těsnění k víkům mostu zadní osy                         | 4. |
| 19. Střední závěs zadního pera                              | 4. |
| 20. Sloteni zaves zadalno pera                              | 4. |
| 20. Skříň diferenciálu s třecími vložkami                   | 4  |
| 21. Ozubená kola diferentiálu s čepy                        | 43 |
| 22. Kuželíková ložiska skříně diferenciálu                  | 44 |
| 23. Kuželová kola                                           | 44 |
| 24. Kuličkové ložisko a válečkové ložisko , , , , ,         | 44 |
| 25. Vložka kuličkového ložiska s víkem                      | 44 |
| 26. Regulační podložka k vložce kuličkového ložiska         | 44 |
| 27. Držák čelistí zadní brzdy s vložkou a čepem čelistí     | 44 |
| 28. Čelist hrzdy s obložením a opěr. destičkami a zpružinou | 45 |
| 29. Klíč zadní brzdy se stavěcím kroužkem a pákou           | 45 |
|                                                             | 45 |
| 31. Papírové a plstěné těsnění víka příruby mostu zadní osy | 46 |
| 32. Hřídele zadních kol s kuličkovými ložisky               | 46 |
| 33. Náboj zadního kola s víčkem a hrzdovým kotoučem .       | 45 |
| 34. Šrouby a matky kol                                      | 46 |
| 34. šrouby a matky kol                                      | 46 |
|                                                             | 47 |
|                                                             |    |

# V. PŘEDNÍ OSA.

| 1.  | Přední náprava s otočnými čopy                                                                                                                                                                                                                                                                                                                                                                                                                                                                                                                                                                                                                                                                                                                                                                                                                                                                                                                                                                                                                                                                                                                                                                                                                                                                                                                                                                                                                                                                                                                                                                                                                                                                                                                                                                                                                                                                                                                                                                                                                                                                                                 | 7 |
|-----|--------------------------------------------------------------------------------------------------------------------------------------------------------------------------------------------------------------------------------------------------------------------------------------------------------------------------------------------------------------------------------------------------------------------------------------------------------------------------------------------------------------------------------------------------------------------------------------------------------------------------------------------------------------------------------------------------------------------------------------------------------------------------------------------------------------------------------------------------------------------------------------------------------------------------------------------------------------------------------------------------------------------------------------------------------------------------------------------------------------------------------------------------------------------------------------------------------------------------------------------------------------------------------------------------------------------------------------------------------------------------------------------------------------------------------------------------------------------------------------------------------------------------------------------------------------------------------------------------------------------------------------------------------------------------------------------------------------------------------------------------------------------------------------------------------------------------------------------------------------------------------------------------------------------------------------------------------------------------------------------------------------------------------------------------------------------------------------------------------------------------------|---|
| 2,  | Čop vidličky s koulí a pánví a čep převodové páky brzdy 4                                                                                                                                                                                                                                                                                                                                                                                                                                                                                                                                                                                                                                                                                                                                                                                                                                                                                                                                                                                                                                                                                                                                                                                                                                                                                                                                                                                                                                                                                                                                                                                                                                                                                                                                                                                                                                                                                                                                                                                                                                                                      | 7 |
| 3.  | Držák čelistí brzdy s vložkou a čepem                                                                                                                                                                                                                                                                                                                                                                                                                                                                                                                                                                                                                                                                                                                                                                                                                                                                                                                                                                                                                                                                                                                                                                                                                                                                                                                                                                                                                                                                                                                                                                                                                                                                                                                                                                                                                                                                                                                                                                                                                                                                                          | 8 |
| 4.  | Srouby k upevnění držáku čelisti a klapková maznice . 4                                                                                                                                                                                                                                                                                                                                                                                                                                                                                                                                                                                                                                                                                                                                                                                                                                                                                                                                                                                                                                                                                                                                                                                                                                                                                                                                                                                                                                                                                                                                                                                                                                                                                                                                                                                                                                                                                                                                                                                                                                                                        | 8 |
| 5.  | Čelist brzdy s obložením a opěrnými destičkami a zpružinou 4                                                                                                                                                                                                                                                                                                                                                                                                                                                                                                                                                                                                                                                                                                                                                                                                                                                                                                                                                                                                                                                                                                                                                                                                                                                                                                                                                                                                                                                                                                                                                                                                                                                                                                                                                                                                                                                                                                                                                                                                                                                                   | 8 |
| 6.  | Klíč přední brzdy s pákou                                                                                                                                                                                                                                                                                                                                                                                                                                                                                                                                                                                                                                                                                                                                                                                                                                                                                                                                                                                                                                                                                                                                                                                                                                                                                                                                                                                                                                                                                                                                                                                                                                                                                                                                                                                                                                                                                                                                                                                                                                                                                                      | 8 |
| 7.  | Náboje kol s víky, šrouby a brzdovým koroučem                                                                                                                                                                                                                                                                                                                                                                                                                                                                                                                                                                                                                                                                                                                                                                                                                                                                                                                                                                                                                                                                                                                                                                                                                                                                                                                                                                                                                                                                                                                                                                                                                                                                                                                                                                                                                                                                                                                                                                                                                                                                                  | R |
| 8,  | Kuželíková ložiska předního kola s opěrným kroužkem 4                                                                                                                                                                                                                                                                                                                                                                                                                                                                                                                                                                                                                                                                                                                                                                                                                                                                                                                                                                                                                                                                                                                                                                                                                                                                                                                                                                                                                                                                                                                                                                                                                                                                                                                                                                                                                                                                                                                                                                                                                                                                          | 0 |
| 9.  | Srouby a matky kol                                                                                                                                                                                                                                                                                                                                                                                                                                                                                                                                                                                                                                                                                                                                                                                                                                                                                                                                                                                                                                                                                                                                                                                                                                                                                                                                                                                                                                                                                                                                                                                                                                                                                                                                                                                                                                                                                                                                                                                                                                                                                                             |   |
| 10. | Kola                                                                                                                                                                                                                                                                                                                                                                                                                                                                                                                                                                                                                                                                                                                                                                                                                                                                                                                                                                                                                                                                                                                                                                                                                                                                                                                                                                                                                                                                                                                                                                                                                                                                                                                                                                                                                                                                                                                                                                                                                                                                                                                           |   |
| 11. | Pneumatiky                                                                                                                                                                                                                                                                                                                                                                                                                                                                                                                                                                                                                                                                                                                                                                                                                                                                                                                                                                                                                                                                                                                                                                                                                                                                                                                                                                                                                                                                                                                                                                                                                                                                                                                                                                                                                                                                                                                                                                                                                                                                                                                     | 0 |
| 12. | Páky přední brzdy                                                                                                                                                                                                                                                                                                                                                                                                                                                                                                                                                                                                                                                                                                                                                                                                                                                                                                                                                                                                                                                                                                                                                                                                                                                                                                                                                                                                                                                                                                                                                                                                                                                                                                                                                                                                                                                                                                                                                                                                                                                                                                              | 0 |
| 13. | Páka řízení a kulové čepy                                                                                                                                                                                                                                                                                                                                                                                                                                                                                                                                                                                                                                                                                                                                                                                                                                                                                                                                                                                                                                                                                                                                                                                                                                                                                                                                                                                                                                                                                                                                                                                                                                                                                                                                                                                                                                                                                                                                                                                                                                                                                                      | 0 |
| 14. | Spojovací tyč s hlavami a pánvemi                                                                                                                                                                                                                                                                                                                                                                                                                                                                                                                                                                                                                                                                                                                                                                                                                                                                                                                                                                                                                                                                                                                                                                                                                                                                                                                                                                                                                                                                                                                                                                                                                                                                                                                                                                                                                                                                                                                                                                                                                                                                                              | 0 |
|     | I / the year a start with a start with a start |   |

# VI. RIZENÍ.

| 1. Skříň řízení se zavrtanými šrouby       56         2. Víka skříně řízení       51         3. Horní víka s opěrnou trubou       51         4. Ložisko vnější opěrné trubky a ložisko řízení       51         5. Vložené šrouby a zátky       52         6. Papírové těsnění       52         7. Hřídel zadní páky s kulisou       55         8. Zadní páka řízení s mazací trubkou a kulovým čepem       55 |
|---------------------------------------------------------------------------------------------------------------------------------------------------------------------------------------------------------------------------------------------------------------------------------------------------------------------------------------------------------------------------------------------------------------|
| <ul> <li>3. Horní víka s opěrnou trubou</li> <li>4. Ložisko vnější opěrné trubky a ložisko řízení</li> <li>5. Vložené šrouby a zátky</li> <li>5. Papírové těsnění</li> <li>7. Hřídel zadní páky s kulisou</li> <li>5. 5.</li> </ul>                                                                                                                                                                           |
| 4. Ložisko vnější opěrné trubky a ložisko řízení                                                                                                                                                                                                                                                                                                                                                              |
| 5. Vložené šrouby a zátky         5.           6. Papírové těsnění         5.           7. Hřídel zadní páky s kulisou         5.                                                                                                                                                                                                                                                                             |
| 6. Papírové těsnění                                                                                                                                                                                                                                                                                                                                                                                           |
| 7. Hřídel zadní páky s kulisou                                                                                                                                                                                                                                                                                                                                                                                |
| 8. Zadní páka řízení s mazací trubkou a kulovým čepem . 5.                                                                                                                                                                                                                                                                                                                                                    |
|                                                                                                                                                                                                                                                                                                                                                                                                               |
| 9. Hřidel ručního kola se šroubom a nástavcem 5                                                                                                                                                                                                                                                                                                                                                               |
| 10. Kuličková ložiska s pojišťovací matkou 5                                                                                                                                                                                                                                                                                                                                                                  |
| 11. Matka řízeni s čepom 5                                                                                                                                                                                                                                                                                                                                                                                    |
| 12. Ruční kolo řízení s vedením zarážky 5                                                                                                                                                                                                                                                                                                                                                                     |
| 13. Zarážka páčky ukazatole směru 5                                                                                                                                                                                                                                                                                                                                                                           |
| 14. Držák kruhu západek s trubkou                                                                                                                                                                                                                                                                                                                                                                             |
| 15. Trubka vypínače světla s páčkou a západkou 5                                                                                                                                                                                                                                                                                                                                                              |
| 16. Ruční páčka ukazatele se západkou 5                                                                                                                                                                                                                                                                                                                                                                       |
| 17. Knoflik houkačky s kontaktem a zpružinou 5                                                                                                                                                                                                                                                                                                                                                                |
| 18. Destičky přepínače s kontakty 5                                                                                                                                                                                                                                                                                                                                                                           |
| 19. Pojišťovací kruh západek se šrouby                                                                                                                                                                                                                                                                                                                                                                        |
| 20. Zapínací skříňka světel a kryt 5                                                                                                                                                                                                                                                                                                                                                                          |
| 21. Kabely s objímkou                                                                                                                                                                                                                                                                                                                                                                                         |

# VII. PŘEVODY BRZD A PŘEVOD AKCELERÁTORU.

| 1. | Ložisko převodu přední a zadní brzdy   | 22 | <br>20 | • |    |   | 54 |
|----|----------------------------------------|----|--------|---|----|---|----|
| 2. | Hřídel převodu přední brzdy s pákami . | ,  |        | , |    |   | 54 |
|    | Hřídel převodu zadní brzdy s pákami .  |    |        |   |    |   |    |
| 4, | Vložený převod přední brzdy s čepom .  | ្  | 2      | 2 |    |   | 55 |
| 5. | Převod akcelerátoru (pro 47. serii)    | 1  |        |   | 32 | 2 | 55 |
|    | Převod akcelerátoru (pro 18. senii)    |    |        |   |    |   |    |