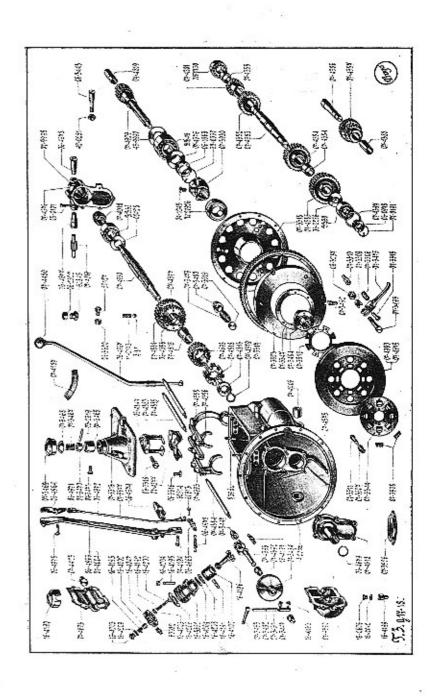

#### I. MOTOR.

| 1. Válce se závrtanými šrouby                               | 13 |
|-------------------------------------------------------------|----|
| <ol> <li>Válce se závrtanými šrouby</li></ol>               |    |
| zátkami ,                                                   | 13 |
| 3. Ventily se zpružinami                                    | 13 |
| 3. Ventily se zpružinami                                    | 14 |
| 5. Ssací a výfukové potrubí s těsněním                      | 14 |
| 6. Vodní potrubí s těsněním                                 | 14 |
| 7. Kabelová trubka                                          | 14 |
| 8. Karburátor                                               |    |
| 9. Svršek klikové komory s trubkami atd                     | 15 |
| 10. Spodek klikové kmory s terubkou a šrouby                |    |
| 14. Čelo klikové komory s vložkami a montovními kolíky      |    |
| 12. Víka ložisek klikového hřídele a příruba svršku kli-    |    |
| kové komory                                                 |    |
| 13. Pánve ložisek klikového hřídele a vložka hřídele ole-   |    |
|                                                             |    |
| jové pumpy                                                  | 18 |
| 15. Filtrační plech spodku klikové komory a úhelník víka    |    |
| ventilových zpružin                                         | 19 |
| 16. Papírové těsnění a plstěné vcpání                       | 19 |
| 17. Ukazatel hladiny oloje                                  | 19 |
| 18. Víko nalévacího hrdla se sítem                          | 19 |
| 19. Odvzdušnění svršku klikové komory                       | 19 |
| 20. Olejový filtr plstěný                                   | 20 |
| 20. Olejový filtr plstěný                                   | 20 |
| 22. Zarážka akcelerace                                      | 20 |
| 23. Příslušenství zarážky akcelorace                        | 20 |
| 24. Klikový hřídel, setrvačník, šroubové kolo, odstřikovací |    |
| plech a ozubec roztáčecí kliky                              | 21 |
| 23. Thumič výchvěvů klikového hřídele                       |    |
| 26. Ojnice s víkem a vložkami                               |    |
| 27. Píst s kroužky a čepem                                  |    |
| 28. Rozvodový hřídel s kolem a tlumičem výchvěvů            |    |
| 29. Zdvíhátka ventilů s vodením                             | 22 |
| 30. Náhon vodní pumpy, dynama a rozdělovače                 | 23 |
| 31. Náhon olejové pumpy                                     | 23 |
|                                                             |    |
| 33. Vodní pumpa                                             | 23 |

Strang

| 34. Ssací trouba vodní pumpy s vypouštěcím k    | ohoutem     | a    |
|-------------------------------------------------|-------------|------|
| kaučukovou hadicí                               |             | . 24 |
| 35. Benzinová pumpa                             |             | . 24 |
| 36. Olojové brzdidlo                            |             | . 24 |
| 37. Ložisko převodu alejového brzdidla s vložk  | ami         | . 25 |
| 38. Hřídel převodu pístu olejového brzdidla s   | pákou .     | . 25 |
| 39. Převod šoupátka olejového brzdidla          |             | . 25 |
| 40. Pumpa centrálního mazání                    |             | 25   |
| 41. Páka pumpy centrálního mazání s čepem .     |             | 26   |
| 42. Ventilátor ,                                | 10002000 10 | 26   |
| 43. Přerušovač s rozdělovačem, s ozubem a kabel |             | 27   |
| 44. Šroubové kolo a pojištění přerušovače .     |             | 27   |
| 45. Dynamo s upevněním                          |             | 27   |
| 46. Prožná spojka do dynama                     |             | - 27 |
| 47. Upevnění indukční cívky                     | • • •       | . 27 |
|                                                 |             | . 28 |

# II. TRECI SPOJKA.

| 1. | Náboj spojky s deskou, obložením a příslušenstvím  |   |    | 28 |
|----|----------------------------------------------------|---|----|----|
| 2. | Tlačítko spojky s unášecím čepem zpružia           |   |    | 28 |
| 3. | Stavěcí šroub tlačítka                             |   |    | 28 |
| 4. | Ozubený věnec s opěrou, šrouby a miskou zpružiny . |   |    | 28 |
| 5. | Páka převodu spojky s ložiskem a zpružinou         | ÷ | 20 | 29 |
| 6, | Vysouvací kroužek spojky s objímkou                |   |    | 29 |

# III. PŘEVODOVÁ SKŘÍŇ, RUČNÍ PÁKA A PEDÁLY.

| 1. Komora se zavrtaaými šrouby a vložkami                 | 29 |
|-----------------------------------------------------------|----|
| 2. Víka komory převodové skříně                           | 30 |
| 3. Víko k ucpání otvoru pro vedušní pumpu                 | 30 |
| 4. Kulisa zasouvací páky s upevněním                      | 30 |
| 5. Vložené šrouby a narážka spouštěče                     | 30 |
| 6. Zátky                                                  | 31 |
| 7. Papirové těsnění a plstěná ucpávka                     | 31 |
| 8. Přední hřídel s vložkou                                | 31 |
| 9. Kuličkové ložisko předního hřídele a kotouč ucpávky .  | 31 |
| 10. Drážkovaný hřídel s koly, unášečem a posuvnou spojkou | 31 |
| 11. Kuličkové ložisko hřídele s příložkami                | 32 |
| 12. Kolečko k pohonu rychloměru                           | 32 |
| 13. Vložky kolečka k pohonu rychloměru                    | 32 |
| 14. Hvězdice kloubu za převodovu skřiní                   | 32 |
| 15. Převodový hřídel s koly                               | 32 |
| 16. Ložisko převodového hřídele a rozpěrací trubky        | 33 |
| 17. Hřídel zpětného chodu * kolem                         | 33 |
| 18. Zasouvací vidle s pojištěním                          | 33 |
|                                                           |    |

# Skupina:

| 19, I YEAY LADDUTACION TRANS                                | 33 |
|-------------------------------------------------------------|----|
| 20. Zajišťovací páka zasouvacích vidlí s upevněním          | 33 |
| 21. Víko komory vzdušní pumpy se zavrtanými šrouby a        |    |
| těsněním                                                    | 33 |
| 22. Vložky komory vzdušní pumpy                             | 31 |
| 23. Zátky komory vzdušní pumpy                              | 34 |
| 24. Klikový hřídel vzdušní pumpy s kolem a pojištěním       | 34 |
| 25. Zasouvací vidlička s hřídelem a pákou                   | 34 |
| 26. Ojnice vzdušní pumpy s víkem a šrouby                   | 34 |
| 27. Píst vzdušní pumpy s kroužky a čepem                    | 34 |
| 28. Válec vzdušní pumpy se šrouby a příslušenstvím          | 35 |
| 29. Hlava válce s vedením ssacího ventilu                   | 35 |
| 30. Ssací a výtlačný ventil                                 | 35 |
| 31. Zátka a zavrtaný nástavce válce vzduš. pumpy            | 35 |
| 32. Kryt hlavy válce vzdušaí pumpy a těsnění pod hlavu .    | 35 |
| 33. Ruční páka zasouvací s rukojetí                         | 35 |
| 34. Kryt kulové pánye zasouvací páky a zpružina             | 36 |
| 35. Ruční páka brzdy                                        | 36 |
| 36. Příslušenství ruční páky brzdy                          | 36 |
| 37. Čep ruční páky brzdy                                    | 36 |
| 38. Ložisko pedálů s vložkami a čepem                       | 36 |
| 39. Pedál spojky s vložkou                                  |    |
| 40 Pedál brzdy                                              | 37 |
| 41. Páka převodu zadní brzdy a olejového brzdidla s příslu- |    |
| šenstvim                                                    | 37 |
| 42. Zpružina pedálu s hřídelíkem                            | 38 |
| 43. Pedál akcelerátoru s hřídelíkem                         | 38 |
| 44. Páka k pedálu akcelerátoru se zpružinou a vratná zpru-  |    |
| žina pedálu                                                 | 38 |
| 45. Pedál centrálního mazání                                | 38 |
| 46. Převod spojky                                           | 39 |
| 47. Táhla k pedálům a převodovým páčkám                     | 33 |
| The rama w Lengton w broton the furning to the              |    |