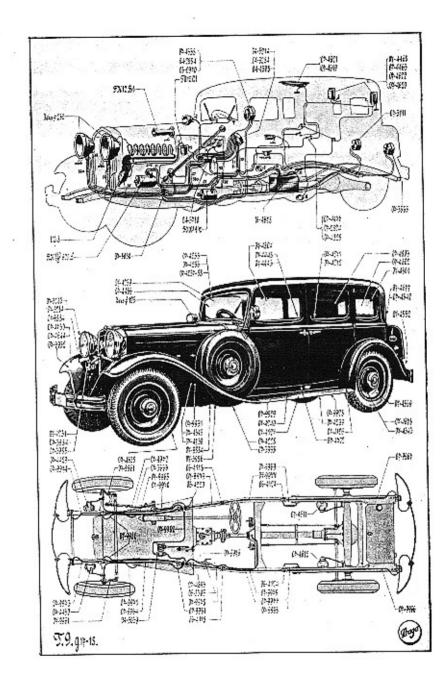

#### I. MOTOR.

| 1. Válce se závrtanými šrouby                               | 13 |
|-------------------------------------------------------------|----|
| <ol> <li>Válce se závrtanými šrouby</li></ol>               |    |
| zátkami ,                                                   | 13 |
| 3. Ventily se zpružinami                                    | 13 |
| 3. Ventily se zpružinami                                    | 14 |
| 5. Ssací a výfukové potrubí s těsněním                      | 14 |
| 6. Vodní potrubí s těsněním                                 | 14 |
| 7. Kabelová trubka                                          | 14 |
| 8. Karburátor                                               |    |
| 9. Svršek klikové komory s trubkami atd                     | 15 |
| 10. Spodek klikové kmory s terubkou a šrouby                |    |
| 14. Čelo klikové komory s vložkami a montovními kolíky      |    |
| 12. Víka ložisek klikového hřídele a příruba svršku kli-    |    |
| kové komory                                                 |    |
| 13. Pánve ložisek klikového hřídele a vložka hřídele ole-   |    |
|                                                             |    |
| jové pumpy                                                  | 18 |
| 15. Filtrační plech spodku klikové komory a úhelník víka    |    |
| ventilových zpružin                                         | 19 |
| 16. Papírové těsnění a plstěné vcpání                       | 19 |
| 17. Ukazatel hladiny oloje                                  | 19 |
| 18. Víko nalévacího hrdla se sítem                          | 19 |
| 19. Odvzdušnění svršku klikové komory                       | 19 |
| 20. Olejový filtr plstěný                                   | 20 |
| 20. Olejový filtr plstěný                                   | 20 |
| 22. Zarážka akcelerace                                      | 20 |
| 23. Příslušenství zarážky akcelorace                        | 20 |
| 24. Klikový hřídel, setrvačník, šroubové kolo, odstřikovací |    |
| plech a ozubec roztáčecí kliky                              | 21 |
| 23. Thumič výchvěvů klikového hřídele                       |    |
| 26. Ojnice s víkem a vložkami                               |    |
| 27. Píst s kroužky a čepem                                  |    |
| 28. Rozvodový hřídel s kolem a tlumičem výchvěvů            |    |
| 29. Zdvíhátka ventilů s vodením                             | 22 |
| 30. Náhon vodní pumpy, dynama a rozdělovače                 | 23 |
| 31. Náhon olejové pumpy                                     | 23 |
|                                                             |    |
| 33. Vodní pumpa                                             | 23 |

Strang

| 34. Ssací trouba vodní pumpy s vypouštěcím k    | ohoutem     | a    |
|-------------------------------------------------|-------------|------|
| kaučukovou hadicí                               |             | . 24 |
| 35. Benzinová pumpa                             |             | . 24 |
| 36. Olojové brzdidlo                            |             | . 24 |
| 37. Ložisko převodu alejového brzdidla s vložk  | ami         | . 25 |
| 38. Hřídel převodu pístu olejového brzdidla s   | pákou .     | . 25 |
| 39. Převod šoupátka olejového brzdidla          |             | . 25 |
| 40. Pumpa centrálního mazání                    |             | 25   |
| 41. Páka pumpy centrálního mazání s čepem .     |             | 26   |
| 42. Ventilátor ,                                | 10002000 10 | 26   |
| 43. Přerušovač s rozdělovačem, s ozubem a kabel |             | 27   |
| 44. Šroubové kolo a pojištění přerušovače .     |             | 27   |
| 45. Dynamo s upevněním                          |             | 27   |
| 46. Prožná spojka do dynama                     |             | - 27 |
| 47. Upevnění indukční cívky                     | • • •       | . 27 |
|                                                 |             | . 28 |

# IV. ZADNÍ OSA.

| 1. Hěidel mezi převodovou skříň a kardanovou kouli   |    | , .  | 39 |
|------------------------------------------------------|----|------|----|
| 2. Gumová deska kloubu se šrouby                     |    |      |    |
| 3. Objímka kardanové koule se šrouby                 |    |      |    |
| 4. Víko přední části objímky kardanové koule .       |    |      |    |
| 5. Plstěná a papírová těsnění                        |    |      |    |
| 6. Přední vidle                                      |    |      |    |
| 7. Kříž kardan, kloubu s kameny                      |    |      |    |
| 8. Zadní vidle kardan, kloubu s kuličk. ložiskem a s | ma | tkou | 41 |
| 9. Kardanová koule se šrouby a víkem                 |    |      |    |

Strana

| 10. Kardanový hřídel                                        | 4  |
|-------------------------------------------------------------|----|
| 11. Kardanová trouba                                        | 41 |
| 12. Most zadní osy                                          | 4  |
| 13. Pistěné těsnění a maznice do příruby mostu zadní osy .  | 4  |
| 14. Přední víko mostu zadní osy se šrouby                   | 4  |
| 15. Víko kuželíkového lořiska zadní osy a pojišťovací matka | 47 |
| 16. Zadní víko mostu zadní osy se šrouby                    | 41 |
| 17. Zátky skříně a pojištovací šroub                        | 42 |
| 18. Těsnění k víkům mostu zadní osy                         | 4. |
| 19. Střední závěs zadního pera                              | 4. |
| 20. Sloteni zaves zadalno pera                              | 4. |
| 20. Skříň diferenciálu s třecími vložkami                   | 4  |
| 21. Ozubená kola diferentiálu s čepy                        | 43 |
| 22. Kuželíková ložiska skříně diferenciálu                  | 44 |
| 23. Kuželová kola                                           | 44 |
| 24. Kuličkové ložisko a válečkové ložisko , , , , ,         | 44 |
| 25. Vložka kuličkového ložiska s víkem                      | 44 |
| 26. Regulační podložka k vložce kuličkového ložiska         | 44 |
| 27. Držák čelistí zadní brzdy s vložkou a čepem čelistí     | 44 |
| 28. Čelist hrzdy s obložením a opěr. destičkami a zpružinou | 45 |
| 29. Klíč zadní brzdy se stavěcím kroužkem a pákou           | 45 |
|                                                             | 45 |
| 31. Papírové a plstěné těsnění víka příruby mostu zadní osy | 46 |
| 32. Hřídele zadních kol s kuličkovými ložisky               | 46 |
| 33. Náboj zadního kola s víčkem a hrzdovým kotoučem .       | 45 |
| 34. Šrouby a matky kol                                      | 46 |
| 34. šrouby a matky kol                                      | 46 |
|                                                             | 47 |
|                                                             |    |

# V. PŘEDNÍ OSA.

| 1.  | Přední náprava s otočnými čopy                                                                                                                                                                                                                                                                                                                                                                                                                                                                                                                                                                                                                                                                                                                                                                                                                                                                                                                                                                                                                                                                                                                                                                                                                                                                                                                                                                                                                                                                                                                                                                                                                                                                                                                                                                                                                                                                                                                                                                                                                                                                                                 | 7 |
|-----|--------------------------------------------------------------------------------------------------------------------------------------------------------------------------------------------------------------------------------------------------------------------------------------------------------------------------------------------------------------------------------------------------------------------------------------------------------------------------------------------------------------------------------------------------------------------------------------------------------------------------------------------------------------------------------------------------------------------------------------------------------------------------------------------------------------------------------------------------------------------------------------------------------------------------------------------------------------------------------------------------------------------------------------------------------------------------------------------------------------------------------------------------------------------------------------------------------------------------------------------------------------------------------------------------------------------------------------------------------------------------------------------------------------------------------------------------------------------------------------------------------------------------------------------------------------------------------------------------------------------------------------------------------------------------------------------------------------------------------------------------------------------------------------------------------------------------------------------------------------------------------------------------------------------------------------------------------------------------------------------------------------------------------------------------------------------------------------------------------------------------------|---|
| 2,  | Čop vidličky s koulí a pánví a čep převodové páky brzdy 4                                                                                                                                                                                                                                                                                                                                                                                                                                                                                                                                                                                                                                                                                                                                                                                                                                                                                                                                                                                                                                                                                                                                                                                                                                                                                                                                                                                                                                                                                                                                                                                                                                                                                                                                                                                                                                                                                                                                                                                                                                                                      | 7 |
| 3.  | Držák čelistí brzdy s vložkou a čepem                                                                                                                                                                                                                                                                                                                                                                                                                                                                                                                                                                                                                                                                                                                                                                                                                                                                                                                                                                                                                                                                                                                                                                                                                                                                                                                                                                                                                                                                                                                                                                                                                                                                                                                                                                                                                                                                                                                                                                                                                                                                                          | 8 |
| 4.  | Srouby k upevnění držáku čelisti a klapková maznice . 4                                                                                                                                                                                                                                                                                                                                                                                                                                                                                                                                                                                                                                                                                                                                                                                                                                                                                                                                                                                                                                                                                                                                                                                                                                                                                                                                                                                                                                                                                                                                                                                                                                                                                                                                                                                                                                                                                                                                                                                                                                                                        | 8 |
| 5.  | Čelist brzdy s obložením a opěrnými destičkami a zpružinou 4                                                                                                                                                                                                                                                                                                                                                                                                                                                                                                                                                                                                                                                                                                                                                                                                                                                                                                                                                                                                                                                                                                                                                                                                                                                                                                                                                                                                                                                                                                                                                                                                                                                                                                                                                                                                                                                                                                                                                                                                                                                                   | 8 |
| 6.  | Klíč přední brzdy s pákou                                                                                                                                                                                                                                                                                                                                                                                                                                                                                                                                                                                                                                                                                                                                                                                                                                                                                                                                                                                                                                                                                                                                                                                                                                                                                                                                                                                                                                                                                                                                                                                                                                                                                                                                                                                                                                                                                                                                                                                                                                                                                                      | 8 |
| 7.  | Náboje kol s víky, šrouby a brzdovým koroučem                                                                                                                                                                                                                                                                                                                                                                                                                                                                                                                                                                                                                                                                                                                                                                                                                                                                                                                                                                                                                                                                                                                                                                                                                                                                                                                                                                                                                                                                                                                                                                                                                                                                                                                                                                                                                                                                                                                                                                                                                                                                                  | R |
| 8,  | Kuželíková ložiska předního kola s opěrným kroužkem 4                                                                                                                                                                                                                                                                                                                                                                                                                                                                                                                                                                                                                                                                                                                                                                                                                                                                                                                                                                                                                                                                                                                                                                                                                                                                                                                                                                                                                                                                                                                                                                                                                                                                                                                                                                                                                                                                                                                                                                                                                                                                          | 0 |
| 9.  | Srouby a matky kol                                                                                                                                                                                                                                                                                                                                                                                                                                                                                                                                                                                                                                                                                                                                                                                                                                                                                                                                                                                                                                                                                                                                                                                                                                                                                                                                                                                                                                                                                                                                                                                                                                                                                                                                                                                                                                                                                                                                                                                                                                                                                                             |   |
| 10. | Kola                                                                                                                                                                                                                                                                                                                                                                                                                                                                                                                                                                                                                                                                                                                                                                                                                                                                                                                                                                                                                                                                                                                                                                                                                                                                                                                                                                                                                                                                                                                                                                                                                                                                                                                                                                                                                                                                                                                                                                                                                                                                                                                           |   |
| 11. | Pneumatiky                                                                                                                                                                                                                                                                                                                                                                                                                                                                                                                                                                                                                                                                                                                                                                                                                                                                                                                                                                                                                                                                                                                                                                                                                                                                                                                                                                                                                                                                                                                                                                                                                                                                                                                                                                                                                                                                                                                                                                                                                                                                                                                     | 0 |
| 12. | Páky přední brzdy                                                                                                                                                                                                                                                                                                                                                                                                                                                                                                                                                                                                                                                                                                                                                                                                                                                                                                                                                                                                                                                                                                                                                                                                                                                                                                                                                                                                                                                                                                                                                                                                                                                                                                                                                                                                                                                                                                                                                                                                                                                                                                              | 0 |
| 13. | Páka řízení a kulové čepy                                                                                                                                                                                                                                                                                                                                                                                                                                                                                                                                                                                                                                                                                                                                                                                                                                                                                                                                                                                                                                                                                                                                                                                                                                                                                                                                                                                                                                                                                                                                                                                                                                                                                                                                                                                                                                                                                                                                                                                                                                                                                                      | 0 |
| 14. | Spojovací tyč s hlavami a pánvemi                                                                                                                                                                                                                                                                                                                                                                                                                                                                                                                                                                                                                                                                                                                                                                                                                                                                                                                                                                                                                                                                                                                                                                                                                                                                                                                                                                                                                                                                                                                                                                                                                                                                                                                                                                                                                                                                                                                                                                                                                                                                                              | 0 |
|     | I / the year a start with a start with a start |   |