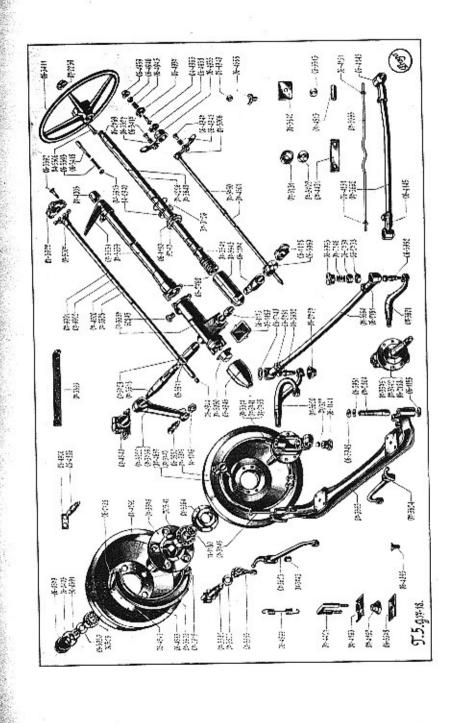

# VI. RIZENÍ.

| 1. Skříň řízení se zavrtanými šrouby       56         2. Víka skříně řízení       51         3. Horní víka s opěrnou trubou       51         4. Ložisko vnější opěrné trubky a ložisko řízení       51         5. Vložené šrouby a zátky       52         6. Papírové těsnění       52         7. Hřídel zadní páky s kulisou       55         8. Zadní páka řízení s mazací trubkou a kulovým čepem       55 |
|---------------------------------------------------------------------------------------------------------------------------------------------------------------------------------------------------------------------------------------------------------------------------------------------------------------------------------------------------------------------------------------------------------------|
| <ul> <li>3. Horní víka s opěrnou trubou</li> <li>4. Ložisko vnější opěrné trubky a ložisko řízení</li> <li>5. Vložené šrouby a zátky</li> <li>5. Papírové těsnění</li> <li>7. Hřídel zadní páky s kulisou</li> <li>5. 5.</li> </ul>                                                                                                                                                                           |
| 4. Ložisko vnější opěrné trubky a ložisko řízení                                                                                                                                                                                                                                                                                                                                                              |
| 5. Vložené šrouby a zátky         5.           6. Papírové těsnění         5.           7. Hřídel zadní páky s kulisou         5.                                                                                                                                                                                                                                                                             |
| 6. Papírové těsnění                                                                                                                                                                                                                                                                                                                                                                                           |
| 7. Hřídel zadní páky s kulisou                                                                                                                                                                                                                                                                                                                                                                                |
| 8. Zadní páka řízení s mazací trubkou a kulovým čepem . 5.                                                                                                                                                                                                                                                                                                                                                    |
|                                                                                                                                                                                                                                                                                                                                                                                                               |
| 9. Hřidel ručního kola se šroubom a nástavcem 5                                                                                                                                                                                                                                                                                                                                                               |
| 10. Kuličková ložiska s pojišťovací matkou 5                                                                                                                                                                                                                                                                                                                                                                  |
| 11. Matka řízeni s čepom 5                                                                                                                                                                                                                                                                                                                                                                                    |
| 12. Ruční kolo řízení s vedením zarážky 5                                                                                                                                                                                                                                                                                                                                                                     |
| 13. Zarážka páčky ukazatole směru 5                                                                                                                                                                                                                                                                                                                                                                           |
| 14. Držák kruhu západek s trubkou                                                                                                                                                                                                                                                                                                                                                                             |
| 15. Trubka vypínače světla s páčkou a západkou 5                                                                                                                                                                                                                                                                                                                                                              |
| 16. Ruční páčka ukazatele se západkou 5                                                                                                                                                                                                                                                                                                                                                                       |
| 17. Knoflik houkačky s kontaktem a zpružinou 5                                                                                                                                                                                                                                                                                                                                                                |
| 18. Destičky přepínače s kontakty 5                                                                                                                                                                                                                                                                                                                                                                           |
| 19. Pojišťovací kruh západek se šrouby                                                                                                                                                                                                                                                                                                                                                                        |
| 20. Zapínací skříňka světel a kryt 5                                                                                                                                                                                                                                                                                                                                                                          |
| 21. Kabely s objímkou                                                                                                                                                                                                                                                                                                                                                                                         |

# VII. PŘEVODY BRZD A PŘEVOD AKCELERÁTORU.

| 1. | Ložisko převodu přední a zadní brzdy   | 22 | <br>20 | • |    |   | 54 |
|----|----------------------------------------|----|--------|---|----|---|----|
| 2. | Hřídel převodu přední brzdy s pákami . | ,  |        | , |    |   | 54 |
|    | Hřídel převodu zadní brzdy s pákami .  |    |        |   |    |   |    |
| 4, | Vložený převod přední brzdy s čepom .  | ្  | 2      | 2 |    |   | 55 |
| 5. | Převod akcelerátoru (pro 47. serii)    | 1  |        |   | 32 | 2 | 55 |
|    | Převod akcelerátoru (pro 18. senii)    |    |        |   |    |   |    |