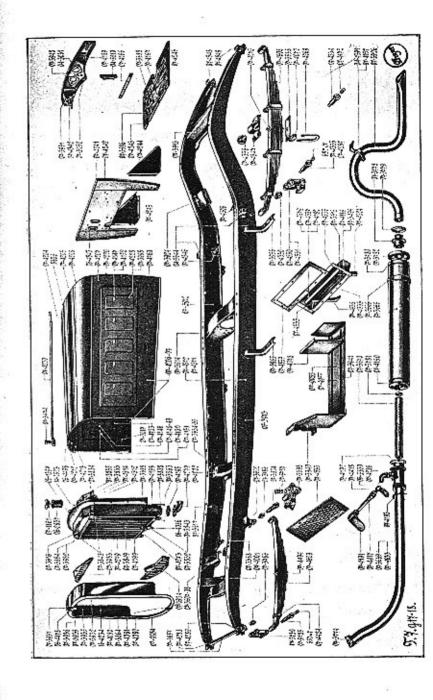

# VIII. RAM, ZAVES, BATERIE, PERA, VÝFUKOVÝ HRNEC.

| 1. | Podélníky a příčky zámu                                | 56 |
|----|--------------------------------------------------------|----|
|    | Výzruhy rámu                                           |    |
| 3. | Závěsy motoru, držáky tlumičů a držák výfukového hrnce | 56 |
|    | Závěs baterie                                          | 56 |
| 5. | Patky k upevnění karoserie na rám                      | 57 |
|    | Přední pera                                            |    |
| 7. | Držáky předních per s vložkami                         | 57 |
|    | Závěsy a čepy předního pera                            |    |
|    | Zadní pera                                             |    |
|    | Střední závěs zadního pera se třmeny                   |    |

8

| 11    | Držáky zadních per s vložkam                               |          | 2.   |          |          |      |          |       |    |            |              | 58  |
|-------|------------------------------------------------------------|----------|------|----------|----------|------|----------|-------|----|------------|--------------|-----|
| 12    | Závěsy a čepy zadních per                                  | 1 64     | 21   | oui      | 0 y      | •    | ŧ.       | •     | •  |            | 1            | 59  |
| 12, . | Zavesy a cepy zaunien per<br>Výfukový hrnec s čely, přepáź | ÷.       | 1.   | •        | ÷.,      |      |          | :     | •  | 1          | 1            | 59  |
| 1.0.  | vyrukovy ninec s cely, prepa                               | ака      | m    | a        | 22       | ives | y        | :     | •  | 1          | 2            |     |
| 14,   | Vnitřní trouby výfukového hr                               | nce      | 8.1  | •        | 3        |      |          |       |    |            | 1            | 59  |
| 15. 1 | Klapka topení s hřídelem .                                 | •        | •    | •        | •        | •    |          |       |    |            | •            | 60  |
| 16. ] | Koleno kovové hadice                                       |          | - 1  | •        | ٠        | -    | •        | •     |    | •          | •            | 60  |
| 17, 1 | Trouba za výfukovým hrncem                                 |          | •    |          |          |      |          | •     |    |            |              | 60  |
| 18. ] | Držáky stupaček                                            |          |      | a.       | a.       | +    | •        | •     |    | 2          |              | 60  |
| IX, C | CHLADIĆ, KAPOTA, PŘÍČNÁ ST<br>OCHRANNÉ PLE                 |          | 10.7 |          |          | INC  | YC       | À     | N  | ÀD         | RŹ           | KA, |
| 1. 1  | Plášť, chladicí blok, výztuhy a                            |          |      |          |          | adii | c        |       |    |            |              | 61  |
| 2. 1  | Příslušenství chladiče                                     |          |      |          |          |      |          |       |    | 00         |              | 62  |
| 3.    | Snímatelný kryt chladiče .                                 | 1        | •    |          |          |      |          |       |    | ં          | 3            | 62  |
| 4     | Emblem se lvíčkem a šrouby                                 | 1        |      | 1        |          |      |          |       |    | ं          | 1            | 62  |
| 5     | Zástěry pláště bloku chladiče                              | 1        | •    | 1        | <u>.</u> |      |          |       |    | 1          | 1            | 62  |
|       | Kapota                                                     |          |      |          |          | -    | 23<br>30 | -     |    | •          | •            | 63  |
|       | Ventilační klapky                                          |          |      |          |          |      |          | •     |    | •          | •            |     |
| · ·   | Lišta k hornímu dílu kapoty                                | •        | •    | •        |          |      |          | •     | •  | •          | •            | 65  |
| 0. 1  | Dista k nornimu dilu kapoty                                | •        | •    |          | ÷        |      |          | •     |    |            |              | 65  |
| 9. 1  | Příčná stěna<br>Pedálová podlaha s konsolami               | A)       | •    |          |          |      | 6        | •     |    | 4          | •            | 65  |
|       |                                                            |          |      |          | 2        | •    |          | •     |    | •          | ٠            | 66  |
| a, 1  | Návěštní deska                                             | 50       | •    | Ċ.       | 3        |      |          | 0     |    |            |              | 66  |
| 2. 1  | Benzinová nádržka                                          | 1        | 33   | 1        |          |      | 2        | 5     | 3  | 2          | 1            | 67  |
| 3. 4  | Příslušenství benzinové nádržky                            |          | •    | 5        |          |      |          | 2     | 1  | 1          |              | 67  |
|       | Ochranné plechy                                            |          |      |          | 1        |      |          |       | 1  | -          | -            | 68  |
|       | Krycí plechy rámu                                          |          |      |          |          |      | •        |       |    |            | •            | 68  |
|       | Přední blatníky                                            |          |      |          |          |      |          |       |    |            |              | 68  |
|       | Držáky blatníku                                            |          |      |          |          |      |          |       |    |            | 4            | 69  |
| 8. 1  | Plechové stupačky                                          | •        | •    |          |          |      |          | •     |    | •          | $\mathbf{x}$ | 70  |
| 9. I  | Kryt a lišty stupaček                                      | <u>.</u> | 623  | 2        | •        | ł.   | •        | 0     | i: | ٠          | ÷            | 70  |
|       | X. MONTĀŽN                                                 | 1 (      | ĀS   | TI.      |          |      |          |       |    |            |              |     |
| 1. ]  | Motor                                                      |          |      | 5        |          |      |          |       |    |            | 4            | 71  |
| 2, I  | Převodová skříň a pedály                                   | 20       |      | 2        | -        | 2    |          |       |    | 12         |              | 71  |
| 3. I  | Kloub za převodovou skříní .                               | 2        | 170  |          |          |      | 22       |       |    |            |              | 71  |
|       | Zadní osa                                                  |          |      |          |          |      |          |       |    |            |              | 71  |
|       | Přední osa                                                 |          |      |          |          |      |          |       |    | - <b>.</b> | 3            | 72  |
|       | Rízení                                                     |          |      |          |          |      |          | •<br> |    | 2.*<br>    | 1            | 72  |
| 7 1   | Převod přední a zadní brzdy                                | <u>.</u> | •    | <u>.</u> |          |      |          |       |    | ÷.         |              | 73  |
| 8 7   | Vložený převod přední brzdy                                | •        | •    |          |          |      |          |       |    |            | *            | 74  |
| 0.1   | Výfukový hrnec                                             | •        | •    | ÷ .      | 8        | 101  |          |       |    | 1          | 1            | 74  |
|       |                                                            |          |      |          |          | 22   |          | •     |    | •          |              | 74  |
| 1 1   | Kapota                                                     | 1        | •    | 1        |          |      |          | 1     | 1  | 1          | 0            | 74  |
| 0.1   | Držáky spon kapoty a spony                                 | •        | •    | •        | -        | •    |          | •     | 0  | •          | •            | ••• |
| 2. 1  | Příčná stěna                                               | •        |      |          |          |      | •        |       |    | 2          |              | 76  |