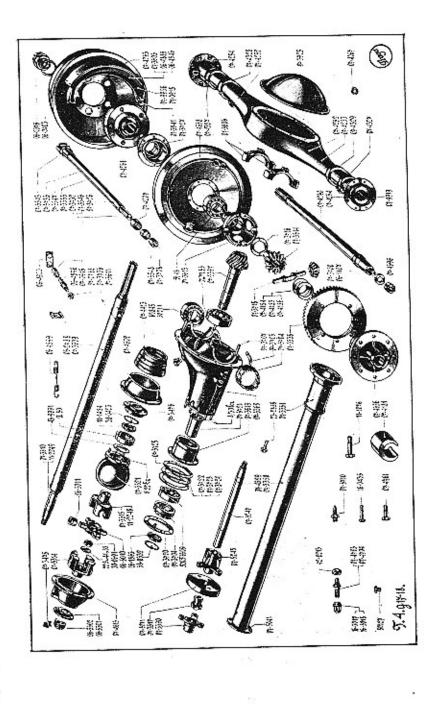

# IV. ZADNÍ OSA.

| 1. Hěidel mezi převodovou skříň a kardanovou kouli   |    | , .  | 39 |
|------------------------------------------------------|----|------|----|
| 2. Gumová deska kloubu se šrouby                     |    |      |    |
| 3. Objímka kardanové koule se šrouby                 |    |      |    |
| 4. Víko přední části objímky kardanové koule .       |    |      |    |
| 5. Plstěná a papírová těsnění                        |    |      |    |
| 6. Přední vidle                                      |    |      |    |
| 7. Kříž kardan, kloubu s kameny                      |    |      |    |
| 8. Zadní vidle kardan, kloubu s kuličk. ložiskem a s | ma | tkou | 41 |
| 9. Kardanová koule se šrouby a víkem                 |    |      |    |

Strana

| 10. Kardanový hřídel                                        | 4  |
|-------------------------------------------------------------|----|
| 11. Kardanová trouba                                        | 41 |
| 12. Most zadní osy                                          | 4  |
| 13. Pistěné těsnění a maznice do příruby mostu zadní osy .  | 4  |
| 14. Přední víko mostu zadní osy se šrouby                   | 4  |
| 15. Víko kuželíkového lořiska zadní osy a pojišťovací matka | 47 |
| 16. Zadní víko mostu zadní osy se šrouby                    | 41 |
| 17. Zátky skříně a pojištovací šroub                        | 42 |
| 18. Těsnění k víkům mostu zadní osy                         | 4. |
| 19. Střední závěs zadního pera                              | 4. |
| 20. Sloteni zaves zadalno pera                              | 4. |
| 20. Skříň diferenciálu s třecími vložkami                   | 4  |
| 21. Ozubená kola diferentiálu s čepy                        | 43 |
| 22. Kuželíková ložiska skříně diferenciálu                  | 44 |
| 23. Kuželová kola                                           | 44 |
| 24. Kuličkové ložisko a válečkové ložisko , , , , ,         | 44 |
| 25. Vložka kuličkového ložiska s víkem                      | 44 |
| 26. Regulační podložka k vložce kuličkového ložiska         | 44 |
| 27. Držák čelistí zadní brzdy s vložkou a čepem čelistí     | 44 |
| 28. Čelist hrzdy s obložením a opěr. destičkami a zpružinou | 45 |
| 29. Klíč zadní brzdy se stavěcím kroužkem a pákou           | 45 |
|                                                             | 45 |
| 31. Papírové a plstěné těsnění víka příruby mostu zadní osy | 46 |
| 32. Hřídele zadních kol s kuličkovými ložisky               | 46 |
| 33. Náboj zadního kola s víčkem a hrzdovým kotoučem .       | 45 |
| 34. Šrouby a matky kol                                      | 46 |
| 34. šrouby a matky kol                                      | 46 |
|                                                             | 47 |
|                                                             |    |

# V. PŘEDNÍ OSA.

| 1.  | Přední náprava s otočnými čopy                                                                                                                                                                                                                                                                                                                                                                                                                                                                                                                                                                                                                                                                                                                                                                                                                                                                                                                                                                                                                                                                                                                                                                                                                                                                                                                                                                                                                                                                                                                                                                                                                                                                                                                                                                                                                                                                                                                                                                                                                                                                                                 | 7 |
|-----|--------------------------------------------------------------------------------------------------------------------------------------------------------------------------------------------------------------------------------------------------------------------------------------------------------------------------------------------------------------------------------------------------------------------------------------------------------------------------------------------------------------------------------------------------------------------------------------------------------------------------------------------------------------------------------------------------------------------------------------------------------------------------------------------------------------------------------------------------------------------------------------------------------------------------------------------------------------------------------------------------------------------------------------------------------------------------------------------------------------------------------------------------------------------------------------------------------------------------------------------------------------------------------------------------------------------------------------------------------------------------------------------------------------------------------------------------------------------------------------------------------------------------------------------------------------------------------------------------------------------------------------------------------------------------------------------------------------------------------------------------------------------------------------------------------------------------------------------------------------------------------------------------------------------------------------------------------------------------------------------------------------------------------------------------------------------------------------------------------------------------------|---|
| 2,  | Čop vidličky s koulí a pánví a čep převodové páky brzdy 4                                                                                                                                                                                                                                                                                                                                                                                                                                                                                                                                                                                                                                                                                                                                                                                                                                                                                                                                                                                                                                                                                                                                                                                                                                                                                                                                                                                                                                                                                                                                                                                                                                                                                                                                                                                                                                                                                                                                                                                                                                                                      | 7 |
| 3.  | Držák čelistí brzdy s vložkou a čepem                                                                                                                                                                                                                                                                                                                                                                                                                                                                                                                                                                                                                                                                                                                                                                                                                                                                                                                                                                                                                                                                                                                                                                                                                                                                                                                                                                                                                                                                                                                                                                                                                                                                                                                                                                                                                                                                                                                                                                                                                                                                                          | 8 |
| 4.  | Srouby k upevnění držáku čelisti a klapková maznice . 4                                                                                                                                                                                                                                                                                                                                                                                                                                                                                                                                                                                                                                                                                                                                                                                                                                                                                                                                                                                                                                                                                                                                                                                                                                                                                                                                                                                                                                                                                                                                                                                                                                                                                                                                                                                                                                                                                                                                                                                                                                                                        | 8 |
| 5.  | Čelist brzdy s obložením a opěrnými destičkami a zpružinou 4                                                                                                                                                                                                                                                                                                                                                                                                                                                                                                                                                                                                                                                                                                                                                                                                                                                                                                                                                                                                                                                                                                                                                                                                                                                                                                                                                                                                                                                                                                                                                                                                                                                                                                                                                                                                                                                                                                                                                                                                                                                                   | 8 |
| 6.  | Klíč přední brzdy s pákou                                                                                                                                                                                                                                                                                                                                                                                                                                                                                                                                                                                                                                                                                                                                                                                                                                                                                                                                                                                                                                                                                                                                                                                                                                                                                                                                                                                                                                                                                                                                                                                                                                                                                                                                                                                                                                                                                                                                                                                                                                                                                                      | 8 |
| 7.  | Náboje kol s víky, šrouby a brzdovým koroučem                                                                                                                                                                                                                                                                                                                                                                                                                                                                                                                                                                                                                                                                                                                                                                                                                                                                                                                                                                                                                                                                                                                                                                                                                                                                                                                                                                                                                                                                                                                                                                                                                                                                                                                                                                                                                                                                                                                                                                                                                                                                                  | R |
| 8,  | Kuželíková ložiska předního kola s opěrným kroužkem 4                                                                                                                                                                                                                                                                                                                                                                                                                                                                                                                                                                                                                                                                                                                                                                                                                                                                                                                                                                                                                                                                                                                                                                                                                                                                                                                                                                                                                                                                                                                                                                                                                                                                                                                                                                                                                                                                                                                                                                                                                                                                          | 0 |
| 9.  | Srouby a matky kol                                                                                                                                                                                                                                                                                                                                                                                                                                                                                                                                                                                                                                                                                                                                                                                                                                                                                                                                                                                                                                                                                                                                                                                                                                                                                                                                                                                                                                                                                                                                                                                                                                                                                                                                                                                                                                                                                                                                                                                                                                                                                                             |   |
| 10. | Kola                                                                                                                                                                                                                                                                                                                                                                                                                                                                                                                                                                                                                                                                                                                                                                                                                                                                                                                                                                                                                                                                                                                                                                                                                                                                                                                                                                                                                                                                                                                                                                                                                                                                                                                                                                                                                                                                                                                                                                                                                                                                                                                           |   |
| 11. | Pneumatiky                                                                                                                                                                                                                                                                                                                                                                                                                                                                                                                                                                                                                                                                                                                                                                                                                                                                                                                                                                                                                                                                                                                                                                                                                                                                                                                                                                                                                                                                                                                                                                                                                                                                                                                                                                                                                                                                                                                                                                                                                                                                                                                     | 0 |
| 12. | Páky přední brzdy                                                                                                                                                                                                                                                                                                                                                                                                                                                                                                                                                                                                                                                                                                                                                                                                                                                                                                                                                                                                                                                                                                                                                                                                                                                                                                                                                                                                                                                                                                                                                                                                                                                                                                                                                                                                                                                                                                                                                                                                                                                                                                              | 0 |
| 13. | Páka řízení a kulové čepy                                                                                                                                                                                                                                                                                                                                                                                                                                                                                                                                                                                                                                                                                                                                                                                                                                                                                                                                                                                                                                                                                                                                                                                                                                                                                                                                                                                                                                                                                                                                                                                                                                                                                                                                                                                                                                                                                                                                                                                                                                                                                                      | 0 |
| 14. | Spojovací tyč s hlavami a pánvemi                                                                                                                                                                                                                                                                                                                                                                                                                                                                                                                                                                                                                                                                                                                                                                                                                                                                                                                                                                                                                                                                                                                                                                                                                                                                                                                                                                                                                                                                                                                                                                                                                                                                                                                                                                                                                                                                                                                                                                                                                                                                                              | 0 |
|     | I / the year a start with a start with a start |   |