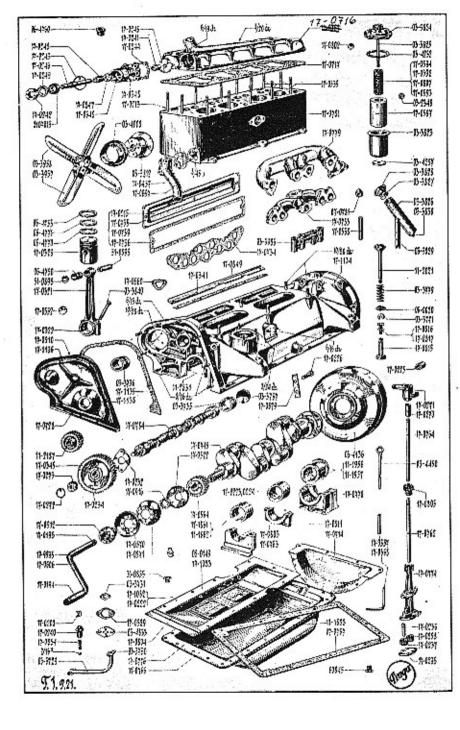

# Inhaltverzeichnis:

Seite

Nummer

Gruppe

I. MOTOR.

| 1. : | Zylinderblock mit Stiftschrauber                      | n.             | 8 8    | •    |          |
|------|-------------------------------------------------------|----------------|--------|------|----------|
| 2    | Zylinderkopf mit Stiftschrauben                       |                | 1      | •    |          |
| 3.   | Zubehör für Zylinderblock u. Zy                       | ylind          | erkopf |      | •        |
| 4    | Ventile                                               |                | •      |      |          |
| 5.   | Ventilheberführung mit Zubehö                         | r .            | •      | •    | •        |
| 6.   | Ventilheber                                           |                |        |      |          |
| 7.   | Ventilheber<br>Saug u. Auspuffrohrleitung             |                | 8 . K. | 12 3 | •        |
| 8.   | Wasserrohr mit Dichtung .                             |                |        |      |          |
| 9.   | Karburator                                            | •              | • •    | •    |          |
| 0.   | Kurbelgehäuse-Oberteil mit Zub                        | chör           | •      |      | •        |
| 1    | Kurhelgehäuse-Unterteil mit Zu                        | ibehö          | r .    |      | 53       |
| 2.   | Deckel f. d. Schwungradhamme                          | r s.           | Schrat | iben | •        |
| 3.   | Filtrierblech d. Kurbelgehause                        |                |        |      | <b>1</b> |
| 4.   | Kurbelkammer-Stirnteil                                |                |        |      |          |
| 5.   | Deckel f. d. Kurbelwellenlager                        |                |        | 30   | •        |
| 6.   | Lagerschalen                                          |                |        |      |          |
| 7.   | Zwischenschrauben u. Pfropfen                         | . I            |        |      | •        |
| 8.   | Leiste f. d. Ventilfederdeckel                        |                |        |      |          |
|      | Dichtung u. Packung                                   |                |        |      |          |
|      | Kurbelwelle                                           | 84 8           |        |      |          |
| 1.   | Pleuelstange                                          | 5 <b>4</b> - 5 |        | æ    |          |
| 2    | Pleuelstange<br>Kolben mit Ringe                      | 4              |        |      |          |
| 3.   | Nockenwelle                                           |                |        |      |          |
| 14.  | Nockenwelle .<br>Dynamo mit Schraubenrad .            |                |        |      |          |
| 15.  | Ölpumpenkammer                                        |                |        |      |          |
| 6.   | Zahnräder d. Ölpumpe<br>Rädlein f. d. Ölpumpenantrieb | 4              |        |      |          |
| 7.   | Bädlein f. d. Ölpumpenantrieb                         |                | v      |      |          |
| 18.  | Ölpumpenröhrchen                                      | 3 I            |        |      |          |
| 20   | Sicherungswentil d. Olpumpe                           |                | - or   |      |          |
| 10   | Lager f. d. Wasserpumpenwelle                         | 8.5            |        | 12   | 8        |
| 11   | Schauffelrad mit Welle u. Ku                          | gella          |        |      |          |
|      | Ventilator                                            |                |        | 100  |          |
|      |                                                       |                |        |      |          |
| 14   | Ölstandzeiger                                         | - Q            | 1      | 1    |          |
| 25   | Einfüllstutzen                                        |                |        |      |          |
| 26   | Einfüllstutzen<br>Akzeleratorsperre                   | 22             |        | 12   | 1        |
| 27   | Zubehor f. d. Akzeleratorsperre                       |                | 1      | 1    |          |
| 18   | Akzeleratorübertragungsteile .                        | 1              | 5 S    |      |          |
| 20   | Unterbrecher mit Ansatz u. W                          | lelle          | ::     |      |          |
| \$0  | Verteilerversicherung                                 | Surg           | ÷.     | 0    |          |
| ru.  | vertenerversienerung · ·                              |                |        |      |          |