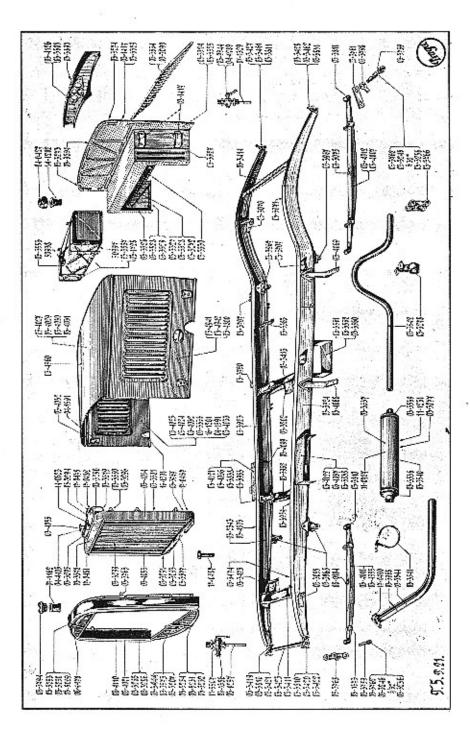

#### IX. KUHLER, HAUBE, SPRITZWAND U. S. W.

| 1.  | Kühlermantel, I | Kühle | erblo | ck   |            | •     |      |      |          |    | 26 |
|-----|-----------------|-------|-------|------|------------|-------|------|------|----------|----|----|
|     | Kühlerzubehör   | 1000  |       |      |            | 2     |      |      |          |    | 26 |
|     | Abnehmbarer h   | ühle  | rma   | ntel |            |       |      |      |          |    | 27 |
| 4.  | Emblem samt I   | .öwle | in-M  | lark | e u.       | Sci   | irau | iben | -        |    | 27 |
| 5.  | Andrehkurbelde  | ckel  |       |      |            |       |      | S    | <u>.</u> |    | 27 |
|     | Haube           |       |       |      |            | ÷0. 1 | •    |      |          |    | 27 |
| 7.  | Spritzwand .    |       |       |      |            |       |      |      |          |    | 28 |
|     | Pedalfussboden  |       |       |      | 20         |       |      |      |          |    | 28 |
|     | Schalttafel .   |       |       |      |            |       |      |      |          | ÷. | 28 |
| 10. | Benzinbehälter  |       | ·     |      | <b>1</b>   | · · · |      | 1.9  |          |    | 29 |
|     | Benzinbehälter- | Zube. | hör   |      | ÷.         |       |      | ÷.   |          | 1  | 29 |
|     | Rechter Vorder  |       |       |      | <b>a</b> 2 |       |      |      |          | ÷4 | 29 |
|     | Linker Vorderl  |       |       |      |            |       |      | 1    |          |    | 29 |
|     | Vorderkotflügel |       |       |      | . 1        | i     |      |      |          |    | 30 |
|     | Trittbrett      |       |       | 8 -  | 8          | 100   |      |      | š. –     |    | 30 |
| 16. | Rahmendeckble   | che   |       |      |            |       |      |      |          |    | 30 |
|     | Schutzbleche .  |       |       | ÷    |            |       |      |      |          |    | 30 |

#### X. MONTAGETEILE.

| 1.  | Motor .    |       | S.     | 22    |      | ÷.   |       |       |      |      | 24              |     | 30 |
|-----|------------|-------|--------|-------|------|------|-------|-------|------|------|-----------------|-----|----|
| 2.  | Hinterach  | ISE   |        |       |      |      |       |       | ÷    |      | 33 <del>0</del> | 1   | 31 |
| 3.  | Vorderacl  | hse   |        | 2     |      | 2    |       |       |      |      | 24              |     | 31 |
| 4.  | Kupplung   | spe   | dal    |       | Ξ.   | ÷.   |       |       | •    |      | 3 <b>3</b>      | 16  | 31 |
|     | Lenkung    |       |        |       |      |      |       |       |      |      | S.              |     | 31 |
| 6.  | Lenkungs   | sstar | nge    | mit   | Ko   | pf   | elc.  | 1.    |      |      | 2.4             | 1   | 31 |
| 7.  | Akzeleral  | lor-l | Peda   | .1    |      |      |       |       |      |      |                 | 4   | 32 |
| 8.  | Lager d.   | Üb    | ertr.  | agun  | igsh | rer  | nse   |       |      | •    |                 | ÷.  | 32 |
| 9,  | Obertraga  | ings  | steile | e d.  | ٧o   | rde  | erbre | mse   |      | ÷.   |                 |     | 32 |
| 10. | Übertragt  | ing   | steil  | e d.  | Hi   | nte  | rrad  | bren  | nse  |      |                 |     | 32 |
| 11. | Zwischen   | übe   | rtra   | gung  | stei | le   | d.    | Vore  | lerh | rem  | se              |     | 32 |
| 12. | Zwischen   | übe   | rtra   | gung  | stei | ile  | d. H  | linte | rrat | ibre | mse             |     | 33 |
| 13. | Auspuffte  | ppf   |        |       |      |      |       |       |      |      |                 |     | 33 |
|     | Kühler     |       |        | 10    | 14   |      | 1.0   | *     |      | 100  | 29.5            | 2   | 33 |
| 15. | Haubense   | chlie | esser  | ۰.    |      |      |       |       | -    |      |                 |     | 34 |
| 16. | Spritzwa   | nd    | u. 1   | edal  | fus  | sbo  | den   | -     |      | •35  |                 |     | 34 |
|     | a Schaltta |       |        |       |      |      |       |       |      |      |                 |     | 34 |
| 17. | Firma u.   | Ty    | pent   | afel  | a.   | 30   |       |       |      |      | 33 <del>4</del> | 1   | 34 |
|     | Benzinfil  |       |        |       |      |      |       |       |      |      |                 | -   | 34 |
| 19. | Benzinfil  | ter   | Ans    | chlu  | 53   |      |       | -     | •    |      |                 |     | 34 |
| 20. | Anlassbel  | helf  | .,A    | thme  | )s"  |      | 12    | - 23  |      |      |                 |     | 35 |
| 21. | Anlassbe   | helf  | Rol    | hleit | ung  |      |       | 000   | 1.20 |      |                 | 10  | 35 |
| 22. | Handregu   | dati  | ion    | d. 7. | ünd  | Ime  | men   | tver  | stel | lung | 5.              |     | 35 |
| 23. | Reguliert  | ing   | dur    | ch /  | \nla | ISSO | lüse  | d.    | Karl | bura | tors            |     | 35 |
| 24. | Stop Un    | asch  | alte   | r     |      |      |       | •     |      |      |                 | 4.1 | 36 |
| 25. | Benzinbe   | hält  | 29.    |       |      | 100  |       |       |      |      |                 |     | 36 |
| 26. | Benzinlei  | tun   | gsro   | hr    |      |      |       |       |      |      |                 |     | 36 |
| 27. | Schutzble  | che   |        |       |      |      |       |       |      |      |                 |     | 36 |
|     | Vorderko   |       |        |       |      |      | 2     |       |      |      |                 |     | 37 |
| 29. | Trittblech | ie    |        |       |      |      |       |       |      |      |                 |     | 37 |
|     |            |       |        |       |      | 1/11 |       |       |      |      |                 |     |    |