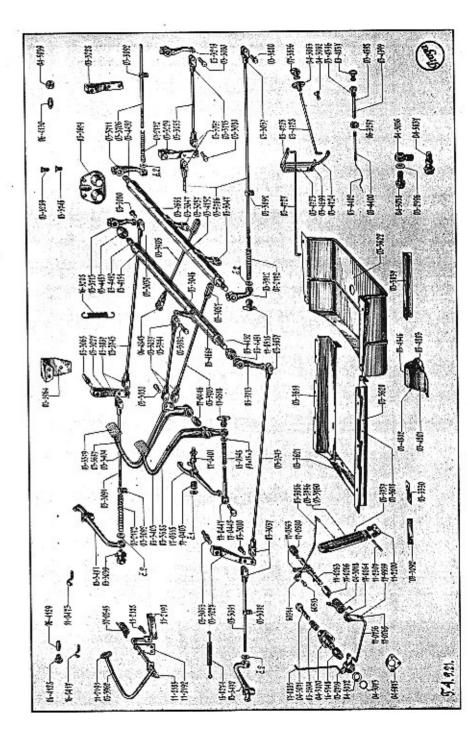

#### VI. LENKUNG.

| 1. | Lenkungsgehäuse mit Büchse .       |       |        |   |   | 19 |
|----|------------------------------------|-------|--------|---|---|----|
|    | Deckel f. d. Lenkungsgehäuse       |       |        |   |   | 20 |
| 3. | Deckel- u. Gehäuse-Zubehör         |       |        |   |   | 20 |
| 4. | Dichtungen f. d. Lenkungsgehäus    | edeck | el     |   |   | 20 |
| 5. | Lenkungsgehäuselager               |       |        |   | • | 20 |
|    | Welle mit Schrauhensegment .       |       |        |   |   | 20 |
| 7. | Rückw, Lenkhebel mit Kugelbolze    | n.    |        |   |   | 20 |
| 8. | Steuerradwelle mit Schraube .      |       |        | - |   | 21 |
| 9. | Kegelrollenlager mit Beilagen .    |       |        |   |   | 21 |
|    | Steuerrad mit Büchse etc           |       |        |   |   | 21 |
|    | Sperre d. Fahrtrichtungszeigerheb  | cl .  |        |   |   | 21 |
|    | Sperre f. d. Richtungszeigersegme  |       | 1      | 2 |   | 21 |
|    | Segmentfeller f. d. Fahrtrichtungs |       | · etc. |   |   | 21 |
| 4. | Röhrchen f. d. Lichtschalthebel .  |       | 82 - F |   |   | 21 |
|    | Lichtschaltkästchen                |       | 22     |   |   | 22 |

#### VII. AKZELERATOR-PEDAL ETC.

| 1. | Akzelerator-Pedal         | •  | - 22 | 1.00 | 374  | 3 <b>6</b> |     | 22 |
|----|---------------------------|----|------|------|------|------------|-----|----|
| 2. | Bremsübertragungslager .  |    |      |      |      |            |     | 22 |
| 3. | Bremsübertragungswelle .  | 10 | 1    | 2012 | 0.04 |            |     | 22 |
| 4. | Zwischenübertragungshebel | d. | Vo   | der! | bren | ase        |     | 22 |
| 5. | Zwischenübertragungshebel | d. | Hin  | terb | rem  | se         | 1.0 | 22 |

### VIII. RAHMEN, FEDERN ETC.

| 1.  | Längs- u. Querträger    | 2    | 4       | 43   | 12    | ÷. |     | S. | 23 |
|-----|-------------------------|------|---------|------|-------|----|-----|----|----|
| 2.  | Motoraufhängung         | +    |         | •    | •     |    | 2.2 |    | 23 |
| 3.  | Aufhängungspratze .     |      |         |      |       |    |     |    | 23 |
| 4.  | Rahmenversteilung etc.  |      |         | •    | •     |    | 2.9 |    | 23 |
| 5.  | Pedalfusshodenpratze    |      |         |      |       |    |     | 12 | 24 |
| 6.  | Batterieaufhängung .    |      |         | A.1. | • * * |    |     |    | 24 |
| 7.  | Vorderfedern            |      | - Q - 1 |      | -     |    |     |    | 24 |
| 8,  | Vorderfederhalter etc.  |      |         |      |       | •  |     | 12 | 24 |
| 9.  | Aufhängung u. Bolzen    | d.   | Vorde   | erfe | dern  |    |     |    | 24 |
| 10. | Hinterfedern            |      |         |      |       |    |     | 1  | 25 |
| 11. | Hinterfederhalter etc.  |      |         |      |       |    |     |    | 25 |
| 12. | Aufhängung u. Bolzen    | d.   | Hinte   | erfe | dern  |    |     |    | 25 |
| 13. | Auspufftopf mit Stirn u | 1. ( | Querw   | and  | 1.    |    |     | e. | 25 |
|     |                         |      |         |      |       |    |     |    |    |

| Nu  | ma | 22.0 | 24  |  |
|-----|----|------|-----|--|
| LNU | ш  | пe.  | r - |  |

#### Gruppe

Seite

| 15. | Auspufftopfauft<br>Rohr hinter d. | Aus | oult | topf | m. | Ha | ltern | : | 5 | 25<br>26 |
|-----|-----------------------------------|-----|------|------|----|----|-------|---|---|----------|
| 16. | Trittbretthalter                  |     | •    | •    |    | •  | •     |   | × | 26       |
|     | +                                 |     |      |      |    |    |       |   |   |          |