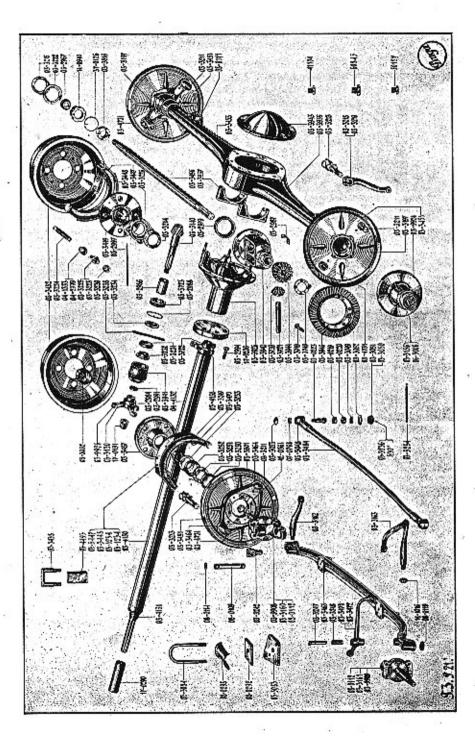

# Inhaltverzeichnis:

Seite

Nummer

Gruppe

I. MOTOR.

| 1. : | Zylinderblock mit Stiftschrauber                      | n.             | 8 8    | •    |          |
|------|-------------------------------------------------------|----------------|--------|------|----------|
| 2    | Zylinderkopf mit Stiftschrauben                       |                | 1      | •    |          |
| 3.   | Zubehör für Zylinderblock u. Zy                       | ylind          | erkopf |      | •        |
| 4    | Ventile                                               |                | •      |      |          |
| 5.   | Ventilheberführung mit Zubehö                         | r .            | •      | •    | •        |
| 6.   | Ventilheber                                           |                |        |      |          |
| 7.   | Ventilheber<br>Saug u. Auspuffrohrleitung             |                | 8 . K. | 12 3 | •        |
| 8.   | Wasserrohr mit Dichtung .                             |                |        |      |          |
| 9.   | Karburator                                            | •              | • •    | •    |          |
| 0.   | Kurbelgehäuse-Oberteil mit Zub                        | chör           | •      |      | •        |
| 1    | Kurhelgehäuse-Unterteil mit Zu                        | ibehö          | r .    |      | 53       |
| 2.   | Deckel f. d. Schwungradhamme                          | r s.           | Schrat | iben | •        |
| 3.   | Filtrierblech d. Kurbelgehause                        |                |        |      | <b>1</b> |
| 4.   | Kurbelkammer-Stirnteil                                |                |        |      |          |
| 5.   | Deckel f. d. Kurbelwellenlager                        |                |        | 30   | •        |
| 6.   | Lagerschalen                                          |                |        |      |          |
| 7.   | Zwischenschrauben u. Pfropfen                         | . I            |        |      | •        |
| 8.   | Leiste f. d. Ventilfederdeckel                        |                |        |      |          |
|      | Dichtung u. Packung                                   |                |        |      |          |
|      | Kurbelwelle                                           | 84 8           |        |      |          |
| 1.   | Pleuelstange                                          | 5 <b>4</b> - 5 |        | æ    |          |
| 2    | Pleuelstange<br>Kolben mit Ringe                      | 4              |        |      |          |
| 3.   | Nockenwelle                                           |                |        |      |          |
| 14.  | Nockenwelle .<br>Dynamo mit Schraubenrad .            |                |        |      |          |
| 15.  | Ölpumpenkammer                                        |                |        |      |          |
| 6.   | Zahnräder d. Ölpumpe<br>Rädlein f. d. Ölpumpenantrieb | 4              |        |      |          |
| 7.   | Bädlein f. d. Ölpumpenantrieb                         |                | v      |      |          |
| 18.  | Ölpumpenröhrchen                                      | 3 I            |        |      |          |
| 20   | Sicherungswentil d. Olpumpe                           |                | - or   |      |          |
| 10   | Lager f. d. Wasserpumpenwelle                         | 8.5            |        | 12   | 8        |
| 11   | Schauffelrad mit Welle u. Ku                          | gella          |        |      |          |
|      | Ventilator                                            |                |        | 100  |          |
|      |                                                       |                |        |      |          |
| 14   | Ölstandzeiger                                         | - Q            | 1      | 1    |          |
| 25   | Einfüllstutzen                                        |                |        |      |          |
| 26   | Einfüllstutzen<br>Akzeleratorsperre                   | 22             |        | 12   | 1        |
| 27   | Zubehor f. d. Akzeleratorsperre                       |                | 1      | 1    |          |
| 18   | Akzeleratorübertragungsteile .                        | 1              | 5 S    |      |          |
| 20   | Unterbrecher mit Ansatz u. W                          | lelle          | ::     |      |          |
| \$0  | Verteilerversicherung                                 | Surg           | ÷.     | 0    |          |
| ru.  | vertenerversienerung · ·                              |                |        |      |          |

## II. KUPPLUNG.

| 1. | Kupplungsscheibe etc       |       |    | •    |   | 10 |            | 8 |
|----|----------------------------|-------|----|------|---|----|------------|---|
| 2. | Kupplungsscheibennabe etc  |       |    | •    |   |    |            | 9 |
| 3. | Kupplungsdrücker etc       |       |    |      |   |    |            | 9 |
| 4. | Stellschraube f. d. Drücke | r.    |    |      |   |    |            | 9 |
| 5. | Kupplungsübertragungsheb   | el s. | Fe | dern |   |    | 3 <b>8</b> | 9 |
|    | Zahnkranz mit Stütze .     |       |    |      |   |    |            | 9 |
| 7, | Ausrückerring d. Kupplun   | g .   |    |      | • |    |            | 9 |

#### III. GETRIEBEGEHÄUSE, HANDHEBEL U. PEDALE.

| 1.  | Kammer mit Stiftsch  | ara  | uben  |      |          |         | <u>_</u> | 2          |    | 10 |
|-----|----------------------|------|-------|------|----------|---------|----------|------------|----|----|
| 2.  | Kammerdeckel d. Ge   | etri | chege | shäu | ISes     |         |          |            |    | 10 |
|     | Zwischenschrauben    |      |       |      |          |         |          |            |    | 10 |
|     | Pfropfschrauben .    |      |       |      |          | 14      |          |            |    | 10 |
|     | Dichtungen u. Stopfl |      |       |      | č. –     |         |          |            |    | 16 |
|     | Vorderwelle mit Büc  |      |       |      |          |         |          |            |    | 11 |
|     | Kugellager d. Vorde  |      |       | 8    |          |         | 8        |            | 2  | 11 |
|     | Keilwelle mit Räder  |      |       |      |          |         |          | ÷.         | 0  | 11 |
|     | Kugellager d. Keilw  |      |       |      | 8        | ÷.      | <u> </u> |            |    | 11 |
|     | Rad f. d. Tachometer |      |       |      |          |         |          | ÷.         |    | 11 |
| 11. | Büchse f. d. Tachom  |      |       |      | ad       | 8       | 8 -      | 2          |    | 11 |
| 19  | Gelenkstern hinter   |      |       |      |          | use     |          | ÷.         |    | 11 |
| 13. |                      |      |       |      |          |         | 0        | 8          | 23 | 11 |
|     | Übertragungsräder    |      |       |      |          |         | · ·      |            |    | 11 |
|     | Rücklaufrad          |      |       | 1    |          | ÷.      | 2        |            |    | 12 |
|     | 17 X X X X X         |      |       |      |          |         |          | -50        | 1  | 12 |
|     | Schaltgabelstangen   | •    | S     | ÷ .  | <u>s</u> | ÷       | ė.       | <b>1</b> 1 |    | 12 |
|     | Schalthandhebel .    | •    | 0.00  | 17   |          | 3.C     | •        | •          |    | 17 |
|     | Bremshandhebel .     |      |       | 2    | 13       | <u></u> | <u>_</u> | ÷.         | 1  | 12 |
|     |                      | •    |       | -    |          |         | -        | •          | •  | 12 |
|     | Bremspedal           |      | ٠     | 5    |          | ÷.      | •        | •          | •  |    |
|     | Kupplungspedal .     | +    | •     |      | •        | •       | •        | •          | •  | 13 |
|     | Kupplungsübertragur  | ıg   |       | 5    |          | •       | •        | •          |    | 13 |
| 23. | Anlasserpedal .      | -    |       |      |          |         |          |            |    | 13 |

#### IV. HINTERACHSE.

| 1.  | Kardanwelle , , , , , , ,                                            | 1    |           |      | 13       |
|-----|----------------------------------------------------------------------|------|-----------|------|----------|
| 2.  | Elastische Gummi-Kupplung                                            |      | 10        | 10   | 13       |
| 3.  | Hinterachsbrücke                                                     |      |           |      | 14       |
| 4.  | Hinterachsbrücke .<br>Bremsbackenhalter Zubehör .                    | 22   |           | 23   | 14       |
| 5.  | Vorderdeckel d. Hinterachschrücke .                                  |      |           |      | 14       |
| 6.  | Sicherungsmutter f. d. Kegebrollenlage                               | er . |           |      | 14       |
| 7.  | Rückwärtige Deckel                                                   |      | - 23      |      | 14       |
| 8.  | Zwischenschrauben                                                    |      |           |      | 14       |
| 9.  | Zwischenschrauben<br>Dichtung f. d. Hinterachsdeckel                 | - 2  | - 23      | - 33 | 15       |
| 10. | Differentialgehäuse<br>Kegelräder<br>Lager f. d. Differentialgehäuse |      |           |      | 15       |
| 11. | Kegelräder                                                           |      |           |      | 15       |
| 12. | Lager f. d. Differentialgehäuse                                      |      |           |      | 15       |
| 1.3 | Kugellagernnise d. kleines Kegelrade                                 | S .  | -         |      | 15       |
| 14. | Rückwärtiger Gelenkstern<br>Hinterradwelle mit Mutter                |      |           |      |          |
| 15. | Hinterradwelle mit Mutter                                            | - 22 | 10        |      | 15<br>16 |
| 16. | Hinterraduabe mit Bremsscheibe .                                     |      |           |      | 16       |
|     |                                                                      |      |           |      | 16       |
|     | Kugellager f. d. Hinterraduabe                                       |      | 1         |      | 16       |
|     | Dichtung u. Schrauben z. Bremsbacke                                  | mhal | ter       |      | 16       |
|     |                                                                      |      |           |      | 16       |
| 01  | Bremsbacken mit Belag u. Feder .<br>Hinterbremsschlüssel mit Hebel . | ं    | •         | - 53 | 16       |
| 50  | Schrauben u. Muttern                                                 | 33   | 19        | 1    | 16       |
| 99  | Räder mit Pneus                                                      | 1    |           |      | 17       |
| 24. | Radnahendeckel                                                       | 3    | <u>ون</u> | - 23 | 17       |
| ~   |                                                                      |      | •         | •    |          |
|     | V. VORDERACHSE.                                                      |      |           |      |          |
| 1,  | Vorderachse                                                          |      |           | • 2  | 17       |
| 2.  | Vorderachse                                                          |      |           |      | 17       |
|     |                                                                      |      |           |      |          |

Nummer Gruppe

Seite

| Bolzen f. d. Vorderachsauge .    |                                                                                                                                                                                                                                                                                                                                                         | 30                    | ÷                     | 20                    | 13                    | 17                    |
|----------------------------------|---------------------------------------------------------------------------------------------------------------------------------------------------------------------------------------------------------------------------------------------------------------------------------------------------------------------------------------------------------|-----------------------|-----------------------|-----------------------|-----------------------|-----------------------|
| Bremsbackenhalter etc            |                                                                                                                                                                                                                                                                                                                                                         |                       |                       |                       |                       | 17                    |
| Schrauben f. d. Backenhalter     |                                                                                                                                                                                                                                                                                                                                                         |                       |                       | *                     | -                     | 18                    |
| Bremshacken mit Belag            |                                                                                                                                                                                                                                                                                                                                                         |                       |                       |                       |                       | 18                    |
| Vorderbremseschlüssel mit Hebe   | 21                                                                                                                                                                                                                                                                                                                                                      |                       |                       |                       | ×1                    | 18                    |
| Vorderradnabe mit Deckel .       |                                                                                                                                                                                                                                                                                                                                                         |                       |                       |                       |                       | 18                    |
| Kegelrollenlager f. d. Vorderrad | 14                                                                                                                                                                                                                                                                                                                                                      |                       |                       |                       |                       | 18                    |
| Ring f. d. Innenkegelrollenlager | 2                                                                                                                                                                                                                                                                                                                                                       |                       |                       |                       |                       | 18                    |
| Schrauben u. Radmutter .         |                                                                                                                                                                                                                                                                                                                                                         |                       |                       |                       |                       | 18                    |
| Rad mit Pneus                    | Q                                                                                                                                                                                                                                                                                                                                                       | . 1                   |                       |                       |                       | 19                    |
| Radnabenzierdeckel               |                                                                                                                                                                                                                                                                                                                                                         |                       |                       |                       | .+1:                  | 19                    |
| Vorderbremshebel mit Bolzen      |                                                                                                                                                                                                                                                                                                                                                         |                       |                       |                       |                       | 19                    |
| Lenkungslager u. Kugelbolzen     |                                                                                                                                                                                                                                                                                                                                                         |                       | 1.0                   |                       | -                     | 19                    |
|                                  |                                                                                                                                                                                                                                                                                                                                                         |                       |                       |                       | -                     | 19                    |
|                                  | Bremsbackenhalter etc<br>Schrauben f. d. Backenhalter<br>Bremsbacken mit Belag<br>Vorderbremseschlüssel mit Heb<br>Vorderradnabe mit Deckel .<br>Kegelrollenlager f. d. Vorderrad<br>Ring f. d. Innenkegelrollenlager<br>Schrauben u. Radmutter .<br>Rad mit Pneus<br>Radmabenzierdeckel<br>Vorderbremsbebel mit Bolzen<br>Lenkungslager u. Kugelbolzen | Bremsbackenhalter etc |