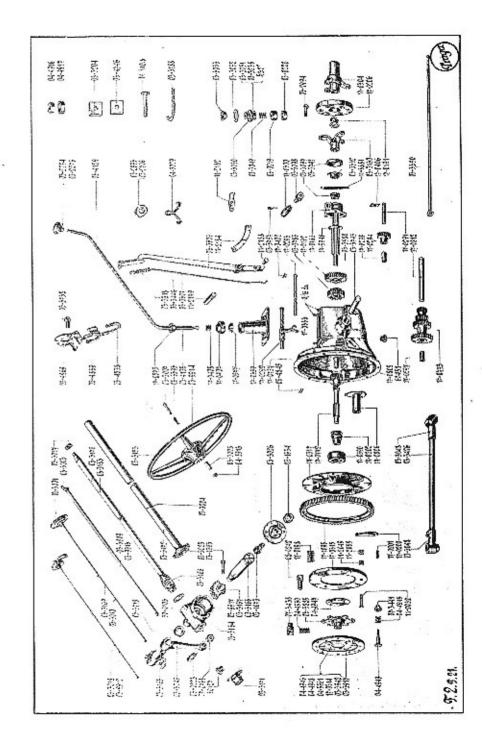

#### III. GETRIEBEGEHÄUSE, HANDHEBEL U. PEDALE.

| 1.  | Kammer mit Stiftsch  | ara  | uben  |      |          |         | <u>_</u> | 2          |    | 10 |
|-----|----------------------|------|-------|------|----------|---------|----------|------------|----|----|
| 2.  | Kammerdeckel d. Ge   | etri | chege | shäu | ISes     |         |          |            |    | 10 |
|     | Zwischenschrauben    |      |       |      |          |         |          |            |    | 10 |
|     | Pfropfschrauben .    |      |       |      |          | 14      |          |            |    | 10 |
|     | Dichtungen u. Stopfl |      |       |      | č. –     |         |          |            |    | 16 |
|     | Vorderwelle mit Büc  |      |       |      |          |         |          |            |    | 11 |
|     | Kugellager d. Vorde  |      |       | 8    |          |         | 8        |            | 2  | 11 |
|     | Keilwelle mit Räder  |      |       |      |          |         |          | ÷.         | 0  | 11 |
|     | Kugellager d. Keilw  |      |       |      | 8        | ÷.      | <u> </u> |            |    | 11 |
|     | Rad f. d. Tachometer |      |       |      |          |         |          | ÷.         |    | 11 |
| 11. | Büchse f. d. Tachom  |      |       |      | ad       | 8       | 8 -      | 2          |    | 11 |
| 19  | Gelenkstern hinter   |      |       |      |          | use     |          | ÷.         |    | 11 |
| 13. |                      |      |       |      |          |         | 0        | 8          | 23 | 11 |
|     | Übertragungsräder    |      |       |      |          |         | · ·      |            |    | 11 |
|     | Rücklaufrad          |      |       | 1    |          | ÷.      | 2        |            |    | 12 |
|     | 17 X X X X X         |      |       |      |          |         |          | -50        | 1  | 12 |
|     | Schaltgabelstangen   | •    | S     | ÷ .  | <u>s</u> | ÷       | ė.       | <b>1</b> 1 |    | 12 |
|     | Schalthandhebel .    | •    | 0.00  | 17   |          | 3.C     | •        | •          |    | 17 |
|     | Bremshandhebel .     |      |       | 2    | 13       | <u></u> | <u>_</u> | ÷.         | 1  | 12 |
|     |                      | •    |       | -    |          |         | -        | •          | •  | 12 |
|     | Bremspedal           |      | ٠     | 5    |          | ÷.      | •        | •          | •  |    |
|     | Kupplungspedal .     | +    | •     |      | •        | •       | •        | •          | •  | 13 |
|     | Kupplungsübertragur  | ıg   |       | 5    |          | •       | •        | •          |    | 13 |
| 23. | Anlasserpedal .      | -    |       |      |          |         |          |            |    | 13 |

#### VI. LENKUNG.

| 1. | Lenkungsgehäuse mit Büchse .       |       |        |   |   | 19 |
|----|------------------------------------|-------|--------|---|---|----|
|    | Deckel f. d. Lenkungsgehäuse       |       |        |   |   | 20 |
| 3. | Deckel- u. Gehäuse-Zubehör         |       |        |   |   | 20 |
| 4. | Dichtungen f. d. Lenkungsgehäus    | edeck | el     |   |   | 20 |
| 5. | Lenkungsgehäuselager               |       |        |   | • | 20 |
|    | Welle mit Schrauhensegment .       |       |        |   |   | 20 |
| 7. | Rückw, Lenkhebel mit Kugelbolze    | n.    |        |   |   | 20 |
| 8. | Steuerradwelle mit Schraube .      |       |        | - |   | 21 |
| 9. | Kegelrollenlager mit Beilagen .    |       |        |   |   | 21 |
|    | Steuerrad mit Büchse etc           |       |        |   |   | 21 |
|    | Sperre d. Fahrtrichtungszeigerheb  | cl .  |        |   |   | 21 |
|    | Sperre f. d. Richtungszeigersegme  |       | 1      | 2 |   | 21 |
|    | Segmentfeller f. d. Fahrtrichtungs |       | · etc. |   |   | 21 |
| 4. | Röhrchen f. d. Lichtschalthebel .  |       | 82 - F |   |   | 21 |
|    | Lichtschaltkästchen                |       | 22     |   |   | 22 |