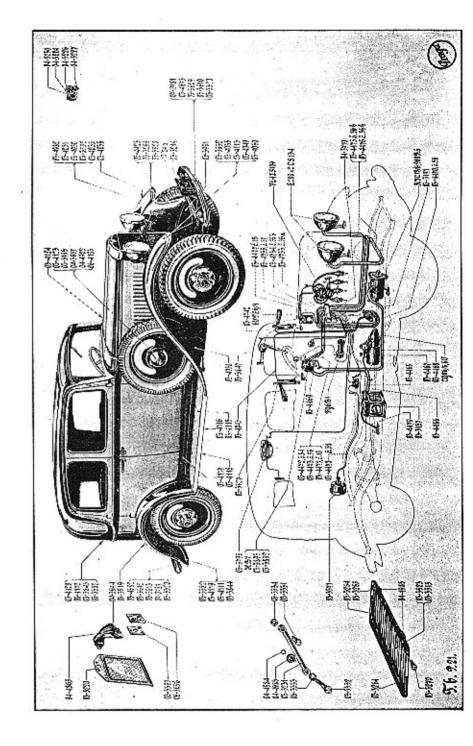

### XI. ELEKTRISCHE ANLAGE, RESERVETEILE U. WERKZEUGE.

Gruppe

|     |                        |                  |      |          |        |   |      |     | 17 |
|-----|------------------------|------------------|------|----------|--------|---|------|-----|----|
| 1.  | Scheinwerfer           | 0.00             | 2.1  | •        | 22     | • | ٠    |     | 37 |
| 9   | Scheinwerfer Querhalt  | er               |      |          |        |   |      |     | 37 |
| 2   | Vordernummertafel .    |                  |      |          |        |   |      |     | 38 |
| Ä   | Rückwärtige Nummer     | tafel            | ÷.   |          |        |   |      |     | 38 |
| 5   | Stoplampe mit Befest   | igung            |      |          |        |   |      |     | 38 |
| 6   | Batteric samt Klemm    | e .              |      |          |        |   |      |     | 38 |
|     |                        |                  |      |          |        |   |      |     | 38 |
| 5   | Schaltkästchen mit K   |                  |      | ne       | - 2    |   | 12   | • 3 | 38 |
|     | Uhr                    |                  |      |          |        |   |      |     | 39 |
| 0-  | Tachometer mit bicgs   | amer             | We   | lle      | efc.   |   |      |     | 39 |
| U.  | Uhr f. d. Benzinstand  | voidor           |      |          |        | 3 | - 28 |     | 39 |
| 1.  | Unr I. a. Benzinstand  | Leiger           | Gal  |          | Itafal | • |      |     | 39 |
| 12. | Lampe f. d. Beleuchtu  | ing a.           | . ou | 1491     | fearer |   | •    | •   | 39 |
| 13. | Armaturen Schildtafe   |                  |      |          |        |   |      | •   |    |
| 4.  | Sicherungsdose         |                  |      |          | 37     |   | *    | (2) | 39 |
| 15. | Induktionsspule        | S S              |      |          |        |   |      |     | 39 |
|     | Anlasser               | e e <sup>1</sup> | Se   | 340      |        |   |      | 50  | 40 |
| 7   | Hupe samt Befestigut   | ıg.              | S2 - | 4        |        |   |      |     | 40 |
|     | Kabel                  | · .              | 24   | e 10     |        | + |      |     | 40 |
| 0   | Isolierröhrchen u. Hal | ter              |      |          | 24     |   |      |     | 42 |
|     | Reserverad             |                  |      |          |        |   |      |     | 43 |
|     | Reserveradhalter .     |                  | 1    | 82       | 12     |   |      |     | 43 |
| 51. | Anduch Insulation .    | •                |      |          |        |   | - 2  | - 0 | 43 |
|     | Andrehkurbel .         | 5 5              | •    |          |        |   |      |     | 43 |
|     | Reservcteile           | S +3             |      |          |        | • | •    | 1   | 44 |
| 24. | Schlüssel              | s <b>t</b> s     | 0.00 | $\sim 7$ |        | • | •    | ٠   |    |
| 25. | Geräte u. Werkzeuge    | 8                |      |          |        |   |      |     | 44 |

#### XII. AUSSTATTUNG.

| Vordere Stofstange    |                                                                                                                                                                                            | 10 i                                                                                                                                                                                                                                         |                                                                                                                                                                                                                                                       |                                                                                                                                                                                                                                                           |                                                                                                                                                                                                                                                                                                             | 4                                                                                                                                                                                                                                                                               |                        | . 45                   |
|-----------------------|--------------------------------------------------------------------------------------------------------------------------------------------------------------------------------------------|----------------------------------------------------------------------------------------------------------------------------------------------------------------------------------------------------------------------------------------------|-------------------------------------------------------------------------------------------------------------------------------------------------------------------------------------------------------------------------------------------------------|-----------------------------------------------------------------------------------------------------------------------------------------------------------------------------------------------------------------------------------------------------------|-------------------------------------------------------------------------------------------------------------------------------------------------------------------------------------------------------------------------------------------------------------------------------------------------------------|---------------------------------------------------------------------------------------------------------------------------------------------------------------------------------------------------------------------------------------------------------------------------------|------------------------|------------------------|
|                       | ige                                                                                                                                                                                        |                                                                                                                                                                                                                                              |                                                                                                                                                                                                                                                       |                                                                                                                                                                                                                                                           |                                                                                                                                                                                                                                                                                                             | 2                                                                                                                                                                                                                                                                               |                        | . 45                   |
|                       |                                                                                                                                                                                            |                                                                                                                                                                                                                                              |                                                                                                                                                                                                                                                       |                                                                                                                                                                                                                                                           | 1.<br>10                                                                                                                                                                                                                                                                                                    |                                                                                                                                                                                                                                                                                 |                        | . 45                   |
| Fahrtrichtungsanzeige | -15                                                                                                                                                                                        |                                                                                                                                                                                                                                              |                                                                                                                                                                                                                                                       |                                                                                                                                                                                                                                                           | 8                                                                                                                                                                                                                                                                                                           |                                                                                                                                                                                                                                                                                 |                        | . 46                   |
|                       | -                                                                                                                                                                                          |                                                                                                                                                                                                                                              |                                                                                                                                                                                                                                                       | •                                                                                                                                                                                                                                                         | •                                                                                                                                                                                                                                                                                                           | 2                                                                                                                                                                                                                                                                               | 15                     | . 46                   |
| Decklampe samt Bef    | est                                                                                                                                                                                        | igun                                                                                                                                                                                                                                         | ıg                                                                                                                                                                                                                                                    |                                                                                                                                                                                                                                                           | 1.                                                                                                                                                                                                                                                                                                          |                                                                                                                                                                                                                                                                                 | а (S                   | . 46                   |
| Rückblickspiegel .    |                                                                                                                                                                                            |                                                                                                                                                                                                                                              |                                                                                                                                                                                                                                                       | •                                                                                                                                                                                                                                                         | •                                                                                                                                                                                                                                                                                                           |                                                                                                                                                                                                                                                                                 | 8                      | . 46                   |
| Aschenbüchse samt     | Bef                                                                                                                                                                                        | esti                                                                                                                                                                                                                                         | gung                                                                                                                                                                                                                                                  | 5                                                                                                                                                                                                                                                         |                                                                                                                                                                                                                                                                                                             | •                                                                                                                                                                                                                                                                               |                        | . 46                   |
|                       |                                                                                                                                                                                            |                                                                                                                                                                                                                                              | •                                                                                                                                                                                                                                                     | •                                                                                                                                                                                                                                                         |                                                                                                                                                                                                                                                                                                             |                                                                                                                                                                                                                                                                                 |                        | . 46                   |
| Fenster Vorhang .     |                                                                                                                                                                                            |                                                                                                                                                                                                                                              |                                                                                                                                                                                                                                                       |                                                                                                                                                                                                                                                           |                                                                                                                                                                                                                                                                                                             |                                                                                                                                                                                                                                                                                 |                        | . 46                   |
| Karosserie-Tafel .    |                                                                                                                                                                                            |                                                                                                                                                                                                                                              |                                                                                                                                                                                                                                                       | •                                                                                                                                                                                                                                                         | •                                                                                                                                                                                                                                                                                                           |                                                                                                                                                                                                                                                                                 |                        | . 46                   |
| Gummi Fussbodenter    | piq                                                                                                                                                                                        | h                                                                                                                                                                                                                                            |                                                                                                                                                                                                                                                       |                                                                                                                                                                                                                                                           |                                                                                                                                                                                                                                                                                                             |                                                                                                                                                                                                                                                                                 |                        | . 46                   |
|                       |                                                                                                                                                                                            |                                                                                                                                                                                                                                              |                                                                                                                                                                                                                                                       |                                                                                                                                                                                                                                                           | •                                                                                                                                                                                                                                                                                                           | •                                                                                                                                                                                                                                                                               | . t                    | . 47                   |
|                       | Gepäckträger .<br>Fahrtrichtungsanzeige<br>Schreibenwischer<br>Decklampe samt Bel<br>Rückblickspiegel .<br>Aschenbüchse samt<br>Kleiderhacken .<br>Fenster Vorhang .<br>Karosserie-Tafel . | Rückwärtige Stosslange<br>Gepäckträger<br>Fahririchtungsanzeiger<br>Schreibenwischer<br>Decklampe samt Befest:<br>Rückblickspiegel<br>Aschenbüchse samt Bef<br>Kleiderhacken<br>Fenster Vorhang<br>Karosserie-Tafel<br>Gummi Fussbodenteppie | Rückwärtige Stosstange<br>Gepäckträger<br>Fahrtrichtungsanzeiger<br>Schreibenwischer<br>Decklampe samt Befestigur<br>Rückblickspiegel<br>Aschenhüchse samt Befestig<br>Kleiderhacken<br>Fenster Vorhung<br>Karosserie-Tafel<br>Gummi Fussbodenteppich | Rückwärtige Stosstange<br>Gepäckträger<br>Fahrtrichtungsanzeiger<br>Schreibenwischer<br>Decklampe samt Befestigung<br>Rückblickspiegel<br>Aschenbüchse samt Befestigung<br>Kleiderhacken<br>Fenster Vorhung<br>Karosserie-Tafel<br>Gummi Fussbodenteppich | Rückwärtige Stosstange         Gepäckträger         Fahrtrichtungsanzeiger         Schreibenwischer         Decklampe samt Befestigung         Rückblickspiegel         Aschenbüchse samt Befestigung         Kleiderhacken         Fenster Vorhang         Karosserie-Tafel         Gummi Fussbodenteppich | Rückwärtige Stosstange .<br>Gepäckträger .<br>Fahrtrichtungsanzeiger .<br>Schreibenwischer .<br>Decklampe samt Befestigung .<br>Rückblickspiegel .<br>Aschenhüchse samt Befestigung .<br>Kleiderhacken .<br>Fenster Vorhung .<br>Karosserie-Tafel .<br>Gummi Fussbodenteppich . | Rückwärtige Stosslange | Rückwärtige Stosslange |

### XIII. KAROSSERIE-GESCHLOSSENE.

| 1. | Rechte V  | entil  | atio  | nsk  | lapr | )C    |    | 1          |      |    | 4 |    |   | 47 |
|----|-----------|--------|-------|------|------|-------|----|------------|------|----|---|----|---|----|
| 2. | Linke Ve  | entila | ation | askl | app  | c     |    | <b>3</b> 8 | •    | •  |   |    | • | 47 |
| 3. | Türschlos | SS SE  | unt   | Bef  | esti | gung  |    |            |      |    |   |    |   | 47 |
| 4. | Rückwär   | tige   | Tür   | e-S  | chná | ippe  | ľ  |            |      | 52 |   | •  | 1 | 47 |
| 5. | Türenfül  | rung   | ç sa  | mt   | Bef  | estig | un | g          |      |    |   |    |   | 47 |
|    | Türen P   |        |       |      |      |       |    | · •        |      | 22 |   | 13 | • | 48 |
| 7. | Türangel  |        |       |      |      | ਼     |    |            | •    |    |   |    |   | 48 |
| 8. | Fenster   |        |       |      | -    |       | •  |            | 0.00 | •  |   | •  | 2 | 48 |
| 9. | Aussere   | Fens   | sterr | ahn  | nen  | vor   | d, | Len        | ker  |    |   |    |   | 48 |
|    |           |        |       |      |      |       |    |            |      |    |   |    |   |    |