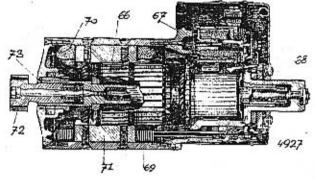

Obr. 5.

Prurez spoustecem

66 = kotva 67 - elektromagneticky spinač 68 = 2pruzina. 69 = vimutibudice. 70 = pomocne vinute 71 - potova botka. 72 = ozubeny pastorek 73 = hridel Kotvy

Stiskne-li se při stojícím voze knoflík na rozváděcí skřínce, prochází proud z baterie pomocným budičem a kotvou elektromotoru. Tím vznikne jednak silné magnetické pole, kterým je kotva ve směru osy mocně přitažena, jednak přivádí se kotvě následkem velkého odporu budiče pouze nepatrný proud. Kotva se s počátku pomalu otáčí, až se pastorek, sedící na hřídeli kotvy, zasune do ozubeného věnce setrvačníku. Zároveň prochází proud též elektromagnetickým vypínačem, který uzavře okruh hlavního proudu elektromotoru, jakmile se pastorek do setrvačníku zasunul. Teprve nyní prochází celý proud baterie hlavním budičem a kotvou, která se otáčí plnou silou a natáčí motor vozu.

Obr. 6. Spouštěcí knoflík musí býti tak dlouho stlačen, až motor vozu se přivede do chodu, další stlačování je bezučelné.

Jistota záběru pastorku se setrvačníkem je zvýšena pružným uložením pastorku na kotvovém hřídeli, takže pří nárazu na věnec setrvačníku povolí a pomelu zabere. Proto je záběr velmi pružný a bezhlučný a předejde se předčasnému opotřebování zubů.