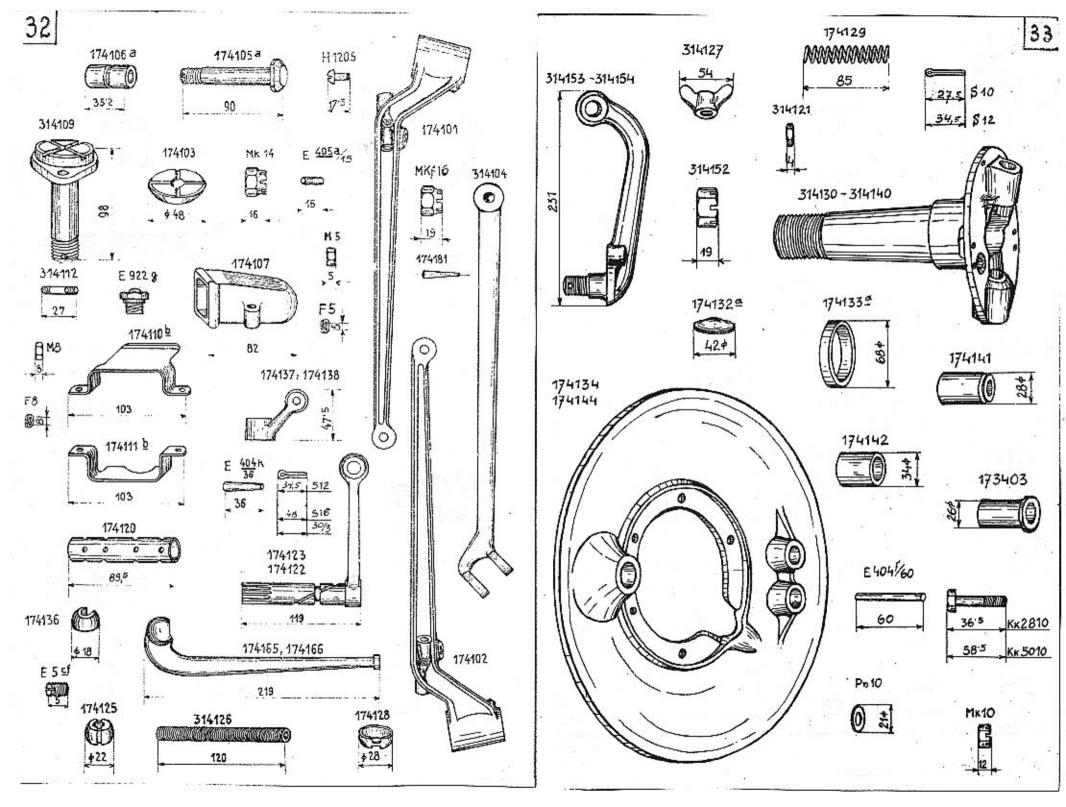

# 310100 Kliková skřín:

|                                                                                                                |                               |                    |              |       |                                       | 2.     | - C          |          |         |          |
|----------------------------------------------------------------------------------------------------------------|-------------------------------|--------------------|--------------|-------|---------------------------------------|--------|--------------|----------|---------|----------|
| ZUTATRA                                                                                                        | kadadub<br>kadabad<br>kadabak | 310190             | 3101<br>3101 |       | Úplná kl:<br>Kliková s<br>Zavrtaný    | skřín  | 17           |          |         | •        |
|                                                                                                                |                               |                    | 2 28         |       | N                                     | 5104   | 1            | TOLOAU   | T i     | 1        |
| ch součásti.                                                                                                   | azaseg                        |                    |              |       |                                       |        | -            |          |         |          |
|                                                                                                                | kadabat                       |                    | 3101         |       |                                       | 43     |              | ložisk   | u vyzt  | uh       |
| and a day a day is day and hands                                                                               | azasef                        |                    | 2 28         | 308   | 'n                                    | 41     | H            | odvzdu   | šnovac  | í-       |
| ati následující udání:                                                                                         |                               |                    |              |       | <ul> <li>(1) (2)</li> </ul>           | 1.5    |              | mu hrd   |         |          |
| í žádané součásti. Není-                                                                                       | azakef                        |                    | 2 22         | 800   | *                                     | н.     | 11           | víku n   |         |          |
| tní způsob zásilky,                                                                                            | azanci                        | - 3                |              |       | S                                     | 1      |              | X . L X  | apinao  | e 1      |
| b dopravy. Označení                                                                                            |                               |                    |              |       | 122                                   | - #    | 1            | řetězu   |         |          |
| evo" nebo "vpředu" a                                                                                           | azanig                        | · 2.5              | Z 40         | 10    |                                       |        |              | držáku   | vik     |          |
| Při písemných objed-                                                                                           |                               |                    |              |       | -1432 <sup>1</sup>                    |        |              | nahled   | .otvor  | å        |
|                                                                                                                | agagef                        |                    | Z 20         | 800   |                                       |        | ke           | krycim   | u plec  | hu       |
| lo vozu.                                                                                                       | azakeg                        |                    | 2 22         |       | \$2                                   | *81    |              | skříni   |         |          |
|                                                                                                                | a course                      |                    |              |       |                                       |        | 4            |          | vouni   |          |
| kých objed-                                                                                                    | hadeboa                       |                    | 1701         | 07/-  |                                       | h      |              | pumpy,   |         | 1 :      |
| telegramu příslušné-                                                                                           | badabag                       |                    | 1/01         | .03/g |                                       |        |              | převod   | ove sk  | 1.741    |
| žství kusů slovy.                                                                                              | badabez                       |                    | 1701         |       |                                       | "      | *            |          |         | <b>-</b> |
| následujících codo-                                                                                            | badabat                       |                    | 1701         | .08/£ | 17                                    | h      | "            | 47       |         | *        |
| nasiedujicich codo-                                                                                            | ezanuh                        | Zk 7012            |              |       | <b>\$</b> 2                           |        | +-           | nosné    | skříni  |          |
| · · ·                                                                                                          |                               |                    |              |       |                                       |        | <b>*</b> 356 | motoru   |         |          |
|                                                                                                                | uvef                          | Pn 8               |              |       | Podložka                              |        |              | MO COL U |         | 1        |
| posta                                                                                                          |                               | F 10               |              |       |                                       |        | 100          |          |         |          |
| postex                                                                                                         | ufeg                          | 10                 |              |       | Perovka                               |        |              |          |         |          |
| fraile                                                                                                         | ufef                          | <b>F</b> 8         |              |       | Terres and a                          |        |              |          |         |          |
|                                                                                                                | acteg                         | M 10               |              |       | Matice                                |        |              | 11       |         |          |
| fragu                                                                                                          | amef                          | M 8                |              |       | 11                                    |        |              |          |         |          |
| s po-                                                                                                          | olsak                         | E 108/1:           | 9            | 35    |                                       |        |              | 3        |         |          |
|                                                                                                                | ezeh                          | Mk 12              |              |       | Korunová                              |        |              |          |         |          |
| frasi                                                                                                          | useh                          |                    |              | 5. C  |                                       |        | ce           |          |         |          |
| beglai                                                                                                         |                               | 3 12               |              |       | Závlačka                              |        | 1.000        | 12       |         | - 1 A    |
|                                                                                                                | Sadabib                       | 1701 20/1          |              |       | Viko nahl                             | lédac  | ich          | otvorů   |         | 1        |
| 201 8                                                                                                          | badabid                       | 170121/1           | b            |       | Těsnění 1                             | c tom  | nı.          |          |         |          |
| • 1000 Laboration 100                                                                                          | badabim                       | 170125/1           | b            |       | Upevnovad                             | 1 tř   | men          | k tom    |         |          |
| monter                                                                                                         | badabip                       | 170126/8           |              |       | Těsnění m                             |        |              |          |         |          |
| termin                                                                                                         |                               | et of et e of e    | *            |       |                                       |        |              |          |         |          |
| e                                                                                                              | Indahia                       | 2101 00            |              |       | I                                     | prevo  | 0040         | u skří   | ni      | 1        |
| ení .presto                                                                                                    | kadabiz                       | 310129             |              |       | Těsnění d                             | nezi . | KIII         | covou s  | krini   |          |
| our opropte                                                                                                    |                               |                    | ta           |       |                                       |        |              | tokem v  |         |          |
| Kinche tolognoficie                                                                                            | Radabas                       | 310107             |              |       | <b>H</b>                              | ÷.,    | klik         | covou s  | kříní : | a        |
| é nebo telegrafické                                                                                            |                               |                    | 19.18        |       | · · · · · · · · · · · · · · · · · · · |        |              | říní m   |         |          |
| potvrzeny.                                                                                                     | 10 C                          |                    | -            |       |                                       |        |              |          |         |          |
| the second s |                               | <u>e</u>           | K            | tabul | Lce 2.                                |        |              | S#1      |         | 20       |
| ací adresa byls přesně                                                                                         |                               |                    | 1.11         | Vabut |                                       |        |              |          |         |          |
| an a chinaite state technologies                                                                               | badabeg                       | 770774/            |              |       |                                       | 0.000  |              |          | 1000    |          |
|                                                                                                                | vauabeg                       |                    | 9            |       | Deštička                              | pod    | 1021         | isko vy  | ztub    |          |
|                                                                                                                | ataraf                        | T 1208             |              |       | Sroub se                              | zapu   | štěr.        | iou hla  | vou     | C 41     |
|                                                                                                                | kadabeb                       | 310110             |              |       | Ložisko v                             | viztu  | h:s          | tim bu   | tob ab  | 1        |
|                                                                                                                | bamabag                       | 1.96.3242.2.12.2.0 | 1705         | 03/a  | Pouzdro                               | 0      | .,           |          |         |          |
| (i                                                                                                             | budabap                       |                    |              | 06/a  | h                                     |        | 1            | 1995     |         |          |
|                                                                                                                | kadabed                       | 810233             | T14T         | vora  | m Yang You de                         |        |              | 1.       | 8 63 G  |          |
|                                                                                                                | hudebed                       |                    |              |       | Jesnění k                             | C LOZ  | lsku         | i vyztu  | n       |          |
| 5 R                                                                                                            | budabam                       | 174105/4           | 3            |       | Cep poloc                             | Jsy    |              |          | 22      |          |
|                                                                                                                |                               |                    |              |       | 34 B                                  | 10 Q   |              |          |         |          |
|                                                                                                                |                               |                    |              |       |                                       |        |              |          |         |          |