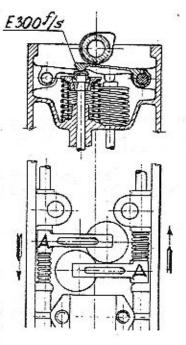

Seřízení okamžiku zážehu:

Ctevřte kompresní kohouty a otáčejte klikovým hřídelem t.k dlouho, až píst prvního válce začne svůj kompresní zdvih. Nejsnadněji to možno stanoviti,když přidržíte palec u ctevřenéhc kompresního kohoutu, počátek komprese projeví se tlakem. Potom sejměte víko rozdělovače a dalším otáčením klikového hřídele přibližujte uhlíkový kontakt "a" k červené značce "b", která je vryta na okreji pouzdra rozdělovače, a to tak dlouho, až se přerušovač "c" počne pohybovati. Nyní pozorujte nahlé-

aajouler.

dacím otvorem škálu na setrvačníku. Při rozdělovači VAB 600 žádá motor předzápal asi 15, při rozdělovači VA 6 BS 8 předzápal asi5. Jestliže nastavení neodpovídá udaným hodnotám, natočte příslušně pouzdro rozdělovače a kontrolujte znovu.