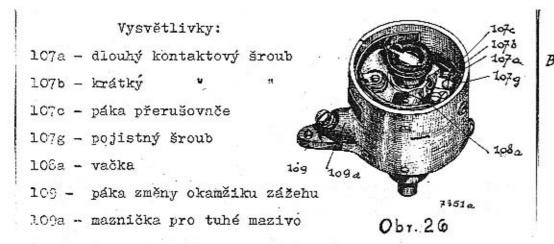

Seřízení okamžiku zážehu:

Ctevřte kompresní kohouty a otáčejte klikovým hřídelem t.k dlouho, až píst prvního válce začne svůj kompresní zdvih. Nejsnadněji to možno stanoviti,když přidržíte palec u ctevřenéhc kompresního kohoutu, počátek komprese projeví se tlakem. Potom sejměte víko rozdělovače a dalším otáčením klikového hřídele přibližujte uhlíkový kontakt "a" k červené značce "b", která je vryta na okreji pouzdra rozdělovače, a to tak dlouho, až se přerušovač "c" počne pohybovati. Nyní pozorujte nahlé-

aajouler.

dacím otvorem škálu na setrvačníku. Při rozdělovači VAB 600 žádá motor předzápal asi 15, při rozdělovači VA 6 BS 8 předzápal asi5. Jestliže nastavení neodpovídá udaným hodnotám, natočte příslušně pouzdro rozdělovače a kontrolujte znovu.

Je-li seřízení správné, natočte páčku na armaturní desce do střední polohy a opravte délku tahélka "Z". Střední polohy páčky musí se shodovati s nařízenou polohou rozdělovače.

Důtklivě připomínáme, že zapalovací svíčky musí býti dlouhým.