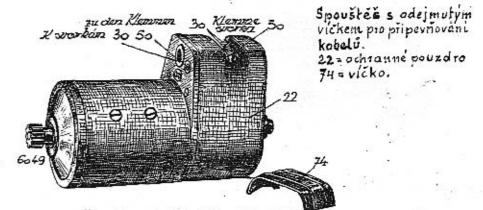

# Ošetřování kartáčků a sběrače.

Občas, nejdéle však při všeobecné prohlídce benzinového motoru, musí býti prohlédnuty též kartáčky a sběrač. K tomu účelu je nutno sejmouti ochranné pouzdro sběrače, nejčastěji bude asi nutno, vyjmouti proto celý spouštěč z motoru. Vtom případě nejprve vypáčte šroubovákem víčko 74 na ochranném pouzdru 22 a povolte pod ním ukryté svorky 30 a 50; po povolení upínacího pásu možno nvní spouštěč vytáhnouti z motoru. Pak natočte obě zástěky 20 na ložisku sběrače a stáhněte ochranné pouzdro; všechny čtyři kartáčky jsou nyní přístupné. K vyčištění vytáhněte kartáčky i s měděnou šnůrou z vedení v držáku. Jelikož kartáčky nejsou stejné, doporučujeme je označiti, aby přišly zase na správné místo. Povolte šrouby, kterými je měděná šnůra 17 kartáčků připevněna na držáku, zdvihněte zpružiny 16. které přitláčují kattáčky na sběrač a vytáhněte kartáčky z vedení.