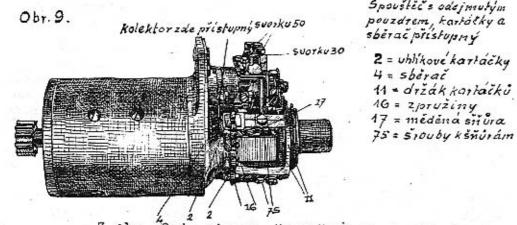

# Ošetřování kartáčků a sběrače.

Občas, nejdéle však při všeobecné prohlídce benzinového motoru, musí býti prohlédnuty též kartáčky a sběrač. K tomu účelu je nutno sejmouti ochranné pouzdro sběrače, nejčastěji bude asi nutno, vyjmouti proto celý spouštěč z motoru. Vtom případě nejprve vypáčte šroubovákem víčko 74 na ochranném pouzdru 22 a povolte pod ním ukryté svorky 30 a 50; po povolení upínacího pásu možno nvní spouštěč vytáhnouti z motoru. Pak natočte obě zástěky 20 na ložisku sběrače a stáhněte ochranné pouzdro; všechny čtyři kartáčky jsou nyní přístupné. K vyčištění vytáhněte kartáčky i s měděnou šnůrou z vedení v držáku. Jelikož kartáčky nejsou stejné, doporučujeme je označiti, aby přišly zase na správné místo. Povolte šrouby, kterými je měděná šnůra 17 kartáčků připevněna na držáku, zdvihněte zpružiny 16. které přitláčují kattáčky na sběrač a vytáhněte kartáčky z vedení.

Kartáčky očistěte všude, zvláště však na třecí ploše, hadříkem namočeným v benzinu. Opracování pilníkem nebo nožem je nepřípustné. Jsou-li kartáčky tak opotřebovány, že měděné šnůry dosedají na zářez ve vedení držáku, musí býti vyměněny. Před opětným zasazením kartáčků očistěte držáky a sběrač vyfoukáním nebo hadříkem smočeným v benzinu od nečistot a uhlového prachu. Výslovně připomínáme, že při čištění spouštěče nesmí býti nic více rozebíráno.

Z obr. 9 je zjevno, že sběrač je označeným otvorem dostatečně přístupný, takže může býti snadno vyčištěn kouskem látky namočené v benzinu a otočené kolem vhodně seříznutého kousku dřeva. Při čištění otáčejte kotvou spouštěče. Látka nesmí býti příliš napojena benzinem, jinak vyteče tuk z ložisek. -8Je-li sběrač z miericho isolu tak opotřebován, že potřebuje přetožení, zašlete spoustěč do některé správkárny fmy Bosoh. Nikly nesmí býti odšroubován magnetický spínač nebo i jiná součást, jelikož při neodborné montáži nedosáhne se spolehlivého pracování spouštěče.