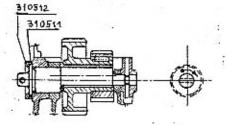

Horni mrtný bod. Horni mrtný bod. Ssaci ventil otvírá. Ssaci ventil zamá Ssaci ventil Zavírá. Spodní mrtvý bod.

Vůle mezi vačkou a ventilovou páčkou má býti asi 0.55 až 0.6 mm, a docílí se vkládáním příložek E 300/fs. Za tím účelem odsuňte páčku A ve Povšechné uspořádání.

-1-

- 3-

směru šipky, sejměte čepičku s ventilového dříku a vložte, po případě odeberte jmenované příložky. Aby nespadly, přilepte je olejem. Ventilová vůle se měří oběma kalibry, které jsou ve výzbrojivozu /178601 a 178602/.