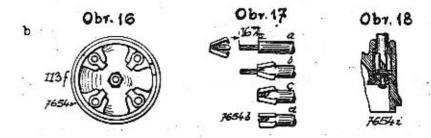

I. Na rozdělovači.

- 1. Sejměte kotouč rozdělovače 113
- 2. Šroubujte kartáčkem 113 f a šrouby 113 b na levo, až vypadnou kabelové přípojky, zasazené v otvorech pro kabelv.
- 3. Kabel zbavte isolace na délku 12mm /obr.14a/.
- 4. Přeložte drátky přes gumový obal /obr.14b/.
- 5. Nastrčte přípojku na konec kabelu a připevněte ji nýtem /obr.14c/.
- 6. Kabel s přípojkou zastrčte do otvoru v rozdělovači tak aby nýtové hlavy byly vedeny v drážkách otvoru. Našrou bujte svěrací šroubek a pevně přitáhněte. Tímto způsobem docílí se dobrého kovového spojení - Stejně našroubujte uhlikový kartáček.