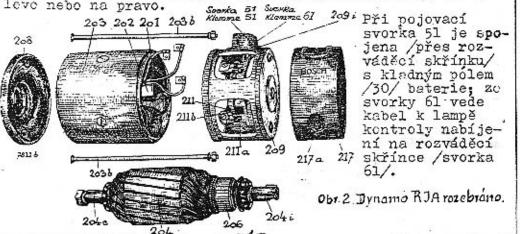

Osvětlovací dynamo RJA 90/12 1100 má výkonnost 90 watt při svorkovém napjetí 12 voltů;udaného výkonu dosáhne při 1100 otáčkách kotvy za minutu.

Pólové pouzdro /obr.2/ je válcové a po koncích uzavřě-10 víky, v nichž je uložena kotva v kuličkóvých ložis-

kách. Hřídel kotvy má na straně náhonu kuželový, na straně sběrače válcový konec, jímž možno poháněti magnetku, je-li umístěna za osvětlovacím dynamem.

Otvory na obvodu víka sběrače jsou přístupny sběrač, kartáčky, samočinný spínač a regulátor napětí. Tyto otvory jsou uzavřeny proti stříkající vodě plechovým pasem, který je sepnut šroubem. Připojovací svorky 51 a 61 jsou uloženy v isolovaném kuse na obvodě pouzdra sběrače. Kabely mohou býti vyvedeny podle potřeby bud na levo nebo na pravo.

### Vysvětlivky:

| 201  |   | vinutí budiče       |     | 208  | - | přední víko      |
|------|---|---------------------|-----|------|---|------------------|
| 202  |   | pólová botka        |     |      |   | víko sběrače     |
| 203  | - | pólové pouzdro      |     |      |   | gumové těsnění   |
| 203b | - | spojovací šroub     | 2.7 | 211  |   | držák kartáčků   |
|      |   | kotva               |     | 211a | - | kartáček         |
| 204c | - | kuželový konec hří- |     | 211b | - | kartačková zpru- |
|      |   | dele kotvy          |     |      |   | žina             |
| 2041 | ~ | válcový konec hří-  |     | 217  | - | ochranný pás     |
|      |   | dele kotvy          |     | 217a | ~ | svěrací šroub na |
| 206  | - | sběrač              |     |      |   | ochranném pásu.  |