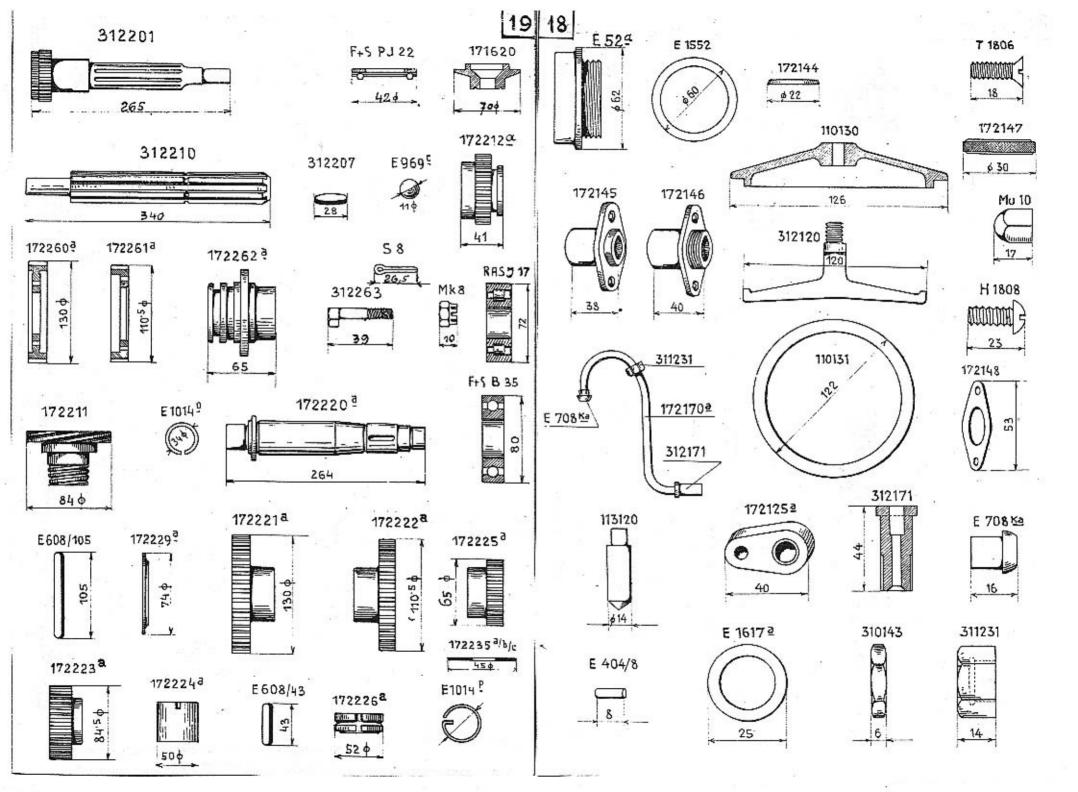

# 310100 Kliková skřín:

|                                                                                                                |                               |                    |              |       |                                       | 2.     | - C          |          |         |          |
|----------------------------------------------------------------------------------------------------------------|-------------------------------|--------------------|--------------|-------|---------------------------------------|--------|--------------|----------|---------|----------|
| ZUTATRA                                                                                                        | kadadub<br>kadabad<br>kadabak | 310190             | 3101<br>3101 |       | Úplná kl:<br>Kliková s<br>Zavrtaný    | skřín  | 17           |          |         | •        |
|                                                                                                                |                               |                    | 2 28         |       | N                                     | 5104   | 1            | TOLOAU   | T i     | 1        |
| ch součásti.                                                                                                   | azaseg                        |                    |              |       |                                       |        | -            |          |         |          |
|                                                                                                                | kadabat                       |                    | 3101         |       |                                       | 43     |              | ložisk   | u vyzt  | uh       |
| and a day a day is day and hands                                                                               | azasef                        |                    | 2 28         | 308   | 'n                                    | 41     | H            | odvzdu   | šnovac  | í-       |
| ati následující udání:                                                                                         |                               |                    |              |       | <ul> <li>(1) (2)</li> </ul>           | 1.5    |              | mu hrd   |         |          |
| í žádané součásti. Není-                                                                                       | azakef                        |                    | 2 22         | 800   | *                                     | н.     | 11           | víku n   |         |          |
| tní způsob zásilky,                                                                                            | azanci                        | - 3                |              |       | S                                     | 1      |              | X . L X  | apinao  | e 1      |
| b dopravy. Označení                                                                                            |                               |                    |              |       | 122                                   | - #    | 1            | řetězu   |         |          |
| evo" nebo "vpředu" a                                                                                           | azanig                        | · 2.5              | Z 40         | 10    |                                       |        |              | držáku   | vik     |          |
| Při písemných objed-                                                                                           |                               |                    |              |       | -1432 <sup>1</sup>                    |        |              | nahled   | .otvor  | å        |
|                                                                                                                | agagef                        |                    | Z 20         | 800   |                                       |        | ke           | krycim   | u plec  | hu       |
| lo vozu.                                                                                                       | azakeg                        |                    | 2 22         |       | \$2                                   | *81    |              | skříni   |         |          |
|                                                                                                                | a course                      |                    |              |       |                                       |        | 4            |          | vouni   |          |
| kých objed-                                                                                                    | hadeboa                       |                    | 1701         | 07/-  |                                       | h      |              | pumpy,   |         | 1 :      |
| telegramu příslušné-                                                                                           | badabag                       |                    | 1/01         | .03/g |                                       |        |              | převod   | ove sk  | 1.741    |
| žství kusů slovy.                                                                                              | badabez                       |                    | 1701         |       |                                       | "      | *            |          |         | <b>-</b> |
| následujících codo-                                                                                            | badabat                       |                    | 1701         | .08/£ | 17                                    | h      | "            | 47       |         | *        |
| nasiedujicich codo-                                                                                            | ezanuh                        | Zk 7012            |              |       | <b>\$</b> 2                           |        | +-           | nosné    | skříni  |          |
| · · ·                                                                                                          |                               |                    |              |       |                                       |        | <b>*</b> 356 | motoru   |         |          |
|                                                                                                                | uvef                          | Pn 8               |              |       | Podložka                              |        |              | MO COL U |         | 1        |
| posta                                                                                                          |                               | F 10               |              |       |                                       |        | 100          |          |         |          |
| postex                                                                                                         | ufeg                          | 10                 |              |       | Perovka                               |        |              |          |         |          |
| fraile                                                                                                         | ufef                          | <b>F</b> 8         |              |       | Terres and a                          |        |              |          |         |          |
|                                                                                                                | acteg                         | M 10               |              |       | Matice                                |        |              | 11       |         |          |
| fragu                                                                                                          | amef                          | M 8                |              |       | 11                                    |        |              |          |         |          |
| s po-                                                                                                          | olsak                         | E 108/1:           | 9            | 35    |                                       |        |              | 3        |         |          |
|                                                                                                                | ezeh                          | Mk 12              |              |       | Korunová                              |        |              |          |         |          |
| frasi                                                                                                          | useh                          |                    |              | 5. C  |                                       |        | ce           |          |         |          |
| beglai                                                                                                         |                               | 3 12               |              |       | Závlačka                              |        | 1.000        | 12       |         | - 1 A    |
|                                                                                                                | Sadabib                       | 1701 20/1          |              |       | Viko nahl                             | lédac  | ich          | otvorů   |         | 1        |
| 201 8                                                                                                          | badabid                       | 170121/1           | b            |       | Těsnění 1                             | c tom  | nı.          |          |         |          |
| • 1000 Laboration 100                                                                                          | badabim                       | 170125/1           | b            |       | Upevnovad                             | 1 tř   | men          | k tom    |         |          |
| monter                                                                                                         | badabip                       | 170126/8           |              |       | Těsnění m                             |        |              |          |         |          |
| termin                                                                                                         |                               | et of et e of e    | *            |       |                                       |        |              |          |         |          |
| e                                                                                                              | Indahia                       | 2101 00            |              |       | I                                     | prevo  | 0040         | u skří   | ni      | 1        |
| ení .presto                                                                                                    | kadabiz                       | 310129             |              |       | Těsnění d                             | nezi . | KIII         | covou s  | krini   |          |
| our opropte                                                                                                    |                               |                    | ta           |       |                                       |        |              | tokem v  |         |          |
| Kinche tolognoficie                                                                                            | Radabas                       | 310107             |              |       | <b>H</b>                              | ÷.,    | klik         | covou s  | kříní : | a        |
| é nebo telegrafické                                                                                            |                               |                    | 19.18        |       | · · · · · · · · · · · · · · · · · · · |        |              | říní m   |         |          |
| potvrzeny.                                                                                                     | 10 C                          |                    | -            |       |                                       |        |              |          |         |          |
| the second s |                               | <u>e</u>           | K            | tabul | Lce 2.                                |        |              | S#1      |         | 20       |
| ací adresa byls přesně                                                                                         |                               |                    | 1.11         | Vabut |                                       |        |              |          |         |          |
| an a chinaite state technologies                                                                               | badabeg                       | 770774/            |              |       |                                       | 0.000  |              |          | 1000    |          |
|                                                                                                                | vauabeg                       |                    | 9            |       | Deštička                              | pod    | 1021         | isko vy  | ztub    |          |
|                                                                                                                | ataraf                        | T 1208             |              |       | Sroub se                              | zapu   | štěr.        | iou hla  | vou     | C 41     |
|                                                                                                                | kadabeb                       | 310110             |              |       | Ložisko v                             | viztu  | h:s          | tim bu   | tob ab  | 1        |
|                                                                                                                | bamabag                       | 1.96.3242.2.12.2.0 | 1705         | 03/a  | Pouzdro                               | 0      | .,           |          |         |          |
| (i                                                                                                             | budabap                       |                    |              | 06/a  | h                                     |        | 1            | 1995     |         |          |
|                                                                                                                | kadabed                       | 810233             | T14T         | vora  | m Yang You de                         |        |              | 1.       | 8 63 G  |          |
|                                                                                                                | hudebed                       |                    |              |       | Jesnění k                             | C LOZ  | lsku         | i vyztu  | n       |          |
| 5 R                                                                                                            | budabam                       | 174105/4           | 3            |       | Cep poloc                             | Jsy    |              |          | 22      |          |
|                                                                                                                |                               |                    |              |       | 34 B                                  | 10 Q   |              |          |         |          |
|                                                                                                                |                               |                    |              |       |                                       |        |              |          |         |          |

Doporučujeme, aby zasílací adresa byla přesně udána.

| 1             | •                 |                                  | 1                |                  |                  |                                             |
|---------------|-------------------|----------------------------------|------------------|------------------|------------------|---------------------------------------------|
| emek          | Mic 14            | Korunová matice                  | 1                |                  | *                |                                             |
| usek          | S 14              | Závlačka                         |                  |                  | K tabulc         | o 4 ]                                       |
| kadadis       | 310177            | Mazací trubka;stou bude dodáno:  |                  |                  | A vaburo         | <u>e 4.</u>                                 |
| kadadiz       | 310179            | Nástavek                         |                  | T 1005           |                  | *                                           |
| lacali        | E 922/g           | Maznička Técalémit               | ataded           | H 1806.          |                  | Sroub se zapuštěnou hlavou                  |
| maran         | E 36 6            | Zátka                            | âtaked           | H 2206           |                  |                                             |
| mela          | E 1536/a          |                                  | ufed             | F 6              |                  | Perovka                                     |
| akenih        | K 11512           | Těsnění k zátce                  | amed             | м б              |                  | Matice                                      |
| aventu        | A 11012           | Šroub s hlavou k převodové       |                  | 10 <u>-</u> 2003 |                  |                                             |
| plranch       | V JOSTO           | skříni Skříni                    | 1 .              | 170              | 200 Klikov       | vý Hřídel:                                  |
| akegoh        | K 12512           |                                  |                  |                  | 227              |                                             |
| uveh          | Pn 12             | Podložka                         | kafabep          | 310291           |                  | Úplny hřídel klikovy, sestav.ze:            |
| ufeh          | F 12              | Perovka                          | kafabep          |                  | 310216           | Klikovyhřídel pro 1.a 2. válec              |
| ameh          | M 12              | Matice                           | kafabes          |                  | 310217           | " " " 3.a 4. "                              |
| sneh          | Mn 12             | Matice nízká                     | kafabet          |                  | 310218           | " " " 5.a.6. "                              |
| akazeg        | K 3010            | Šroub s hlavou ku připevnění     | rabis            |                  | F&S A 85         | Kuličkové ložisko                           |
|               |                   | příčné stěny                     | kafabeb          |                  | 310210           | Zavrtany šroub                              |
| uweg          | P 10              | Podložka                         |                  |                  | 310209           | Pavi Vally SIOUD                            |
| ufeg          | F 10              | Perovka                          | meki             |                  | E 1621           | Těsnění                                     |
| ameg          | M 10              | Matice                           | bafabat          |                  | 170208/a         | Podložka                                    |
| maki          | E 42/c            | Zátka k otvoru pro ustavení      | apeg             |                  | Mu 8             |                                             |
|               | 2. 4 2 0          |                                  | aber             |                  |                  | Zavřená matice                              |
| meko          | E 1542/a          | Těsnění k tomu motoru            | memo             |                  | B 24             | Zátka                                       |
|               | 5 1)4 <b>6</b> /a | respect & tomu                   |                  |                  | E 1610           | Těsnění k šroubu E 10/1                     |
|               | K tabul           | 00 7                             | nigis<br>bafabob | 170070           | E 10/1           | Sroub                                       |
|               | In vabar          | ce J.                            |                  |                  | •                | Pouzdro kuličkového ložiska                 |
| badada.       | 2020207/-         | 4 7 4 7 4 4 4 4                  | rako             | F&S A 9          |                  | Kuličkové ložisko                           |
| Dadadug       | 170193/a          | Úplné olejové síto;s tím bude    | bafabod          | 170231           | 10.0             | Příruba ke kuličkovému ložisku;             |
| 2 - 2 - 2 - 2 | 7007 70 4         | dodáno:                          |                  |                  | -2020-2020-000-0 | . hoh shud uot a                            |
| badabob       | 170130/b          | Držák síta                       | bafabef          |                  | 170232/a         | Ukazovatel                                  |
| badabok       | 170134/c          | Vodicí trubka                    |                  | _                | Nc. 2.           | Nýt .                                       |
|               | Nr.O              | Nýt                              | akazif           | Kk 4508          |                  | Sroub s hlavou                              |
| badabom       | 170135/6          | Plášt síta                       | emer             | Mix 8            |                  | Korunová matice                             |
| badabot       | 170138/a          | Síto                             | usef             | s 8              |                  | Závlačka                                    |
| badaboz       | 170139/a          | Nosný kroužek síta               |                  |                  | 3                |                                             |
| mari          | E 1047/u          | Třmen                            | 1                |                  | K tabulce        | 5.1                                         |
| badabof       | 170132/c          | Plášt olejového síta             | i.               |                  |                  |                                             |
| badabod       | 170131/b          | Olejové síto                     | bafabas          | 170207           |                  | Pourdro and available to the                |
| badabop       | 170136/0          | Horní dno síta                   | bafabub          | 170240           |                  | Pouzdro pro předlohový hřídel<br>Setrvačník |
| badabos       | 170137/0          | Spodní " "                       | kafabek          | 310214           |                  | Scouh a hieron hastan y /                   |
| badabog       | 170133/b          | Zpružina                         | kafaben          | 310215           |                  | Sroub s hlavou k setrvačníku                |
| kadabud       | 310141            |                                  | usek             | S 14             |                  | Korunová matice                             |
| befabik       | 171224/a          | Ssací roura; s tou bude dodáno:  |                  | 5 14             |                  | Závlačka                                    |
| kadabuf       | 310142            | Kroužková přípojka               |                  |                  | 0700 0:          |                                             |
| mela          | E 1616            | Přípojka                         |                  | 10               | .0300 Ojn:       | ice s pístem:                               |
| kadabug       | 310143            | Těsnění                          | bagadub          | 100200           |                  | a and a second framework of the             |
| Kadabus       |                   | Matice                           | bagabat          | 170390           | 100000           | Úplná ojnice, sestávající ze:               |
| badebup       | 310147            | Hrdlo odvzdušnovací              |                  |                  | 170308           | Ujnice s vikem                              |
| bakabig       | 170146            | Těsnění                          | bagabaf          |                  | 170302/b         | Ložisková pánev                             |
|               | 170423/a          | Odvzdušnovač                     | bagabag          |                  | 170303/b         | Výlitek z bílého kovu                       |
| bakabik       | 170424/a          | Síto k tomu                      | bagabak          |                  | 170304/a         | Sroub                                       |
| badad         | 170151/a          | Pouzdro k měřiči oleje; s t.b.d. | kagabam          |                  | 310305           | Korunová matice                             |
| badadab       | 170150/ab         | Trubka pro merič oleje           | useg             |                  | \$ 10            | Závlačka                                    |
| badadaf       | 1/01)2/ap         | Meric oleje; s tim bude dodano:  |                  |                  | •                |                                             |
| badadag       | <b>170153/ab</b>  | Knoflik                          |                  |                  |                  |                                             |
| 2.            | 1893 (5372)       | 1000.000222 AS                   |                  |                  |                  |                                             |
| 2             |                   |                                  |                  |                  |                  |                                             |

з

|                  |                                           |                                     | -                  |                      |                                                  |
|------------------|-------------------------------------------|-------------------------------------|--------------------|----------------------|--------------------------------------------------|
|                  |                                           |                                     |                    |                      |                                                  |
| bagabap          | 170306/a                                  | Pouzdro pístního čepu               | amef               | м 8                  | Matice                                           |
| kagabeb          | 310310                                    | Píst                                | maco               | E 810/f              | Vložka                                           |
| bagabep          | 170316                                    | Fistní kroužek                      | met                | E 1412/b             | Těsnění                                          |
| bagabed          | 170311/sp/1                               | N. N                                | bakabag            | 170403/c             | Ložisková pánev dvojdílná, k t!:                 |
| bagabef          | 170312/a                                  | Zpružina k pístnímu kroužku         | bakabak            | 170404/c             | Výlitek z bílého kovu                            |
| bagabib          | 170320/sp/1                               | Pístní čep                          | kakabam            | 310405               | Ložisková pánev dvojdílná, k t.:                 |
| bagabid          | 170321/sp/1                               | Víčko píst.čepu                     | kakabap            | 310406               | Výlitek z bílého kovu                            |
|                  | 72 + 1 - 1                                |                                     | bakabaz            | 170409/0             | Pojistná trubka k ložiskové                      |
| Сл               | K tabulo                                  | ce b.                               |                    | *****                | pánvi                                            |
|                  | 310400 Blok                               | loù a hlava váloù:                  | kakabeb            |                      | Víko ložiska, s ním bude dod.:                   |
|                  | JINANA DION VA.                           | TON & TTAVA VATOR.                  | azagog<br>kakabed  |                      | Zavrtaný šroub<br>Víko ložiska, s ním bude dod.: |
| kakadab          | 310450                                    | Blok válců; s tím bude dodáno:      | azanag             | Z 3510               | Zavrtaný šroub                                   |
| bakadam          | 170455/8                                  | Zavrtaný šroub k hlavě váloů        | kakabek            | 310414               | Víko ložiska                                     |
| azazud           | Z 7508                                    | 11 11 11 1 <u>1</u> 1               | kakabem            |                      | Odstřikovací plech                               |
| kakadas          | 310457                                    | - **¥ = # #                         | memak              | E 1611               | Těgnění                                          |
| mek              | E 1615/a                                  | Těsnění                             | apeg               | Mu 10                | Uzavřená matica                                  |
| ufeh             | F 12                                      | Perovka                             |                    |                      |                                                  |
| ameh             | M 12                                      | Matice                              | 4                  | K tabul              | ce 7.                                            |
| kakadat          | 310458<br>E 1608/b                        | Matice                              | 10 D D 600         |                      |                                                  |
| meso             | B TOOOLD                                  | Těsnění<br>Nation Nationá           | kakabib            | 310420               | Víko válců                                       |
| apef             | Mue 8                                     | Matice uzavřená                     | bakabid            |                      | Plstěné těsnění                                  |
| ufed<br>amed     | F 6<br>M 6                                | Perovka                             |                    | 310422               | Těsnění k víku válců                             |
| uved             | Pn 6                                      | Matice<br>Podložka                  | apeg               | Mu 10 .              | Zavřená matice                                   |
| kegabib          | 311,320                                   | Spojovácí trubkajs tou bude dod.    | bakabig<br>bakabik | 170423/a<br>170424/a | Větrák, s tím bude dodáno:<br>Síto               |
| begabag          | 171303/ac                                 | e Hrdlo                             | kakabor            | 310432               | Spojovací trubka, s tou budedod.:                |
| posa             | E 932                                     | Kroužek                             | bakabod            | 170431               | Kroužek                                          |
| medal            | E 1238                                    | Těsnění k hrdlu                     | bakabob            | 170430/8             |                                                  |
| bakadag          | 170453                                    | " " hlavě válců                     | medum              | E 1532               | Těsnění k vodnímu hrdlu                          |
| kakadap          | 310456                                    | и и и                               | meso               | E 1608/b             | " " zavřené matici                               |
| kakabad          | 310401                                    | Hlava válců; s tou bude dodáno:     | apev               | Mu 8                 | Zavřená matice                                   |
| kakadof          | 310482                                    | Zavrtaný šroub k výfuku             | bagedad            | 175351/a             | Hadicová spojka                                  |
| kakadog          | 310483                                    | u n n b                             | kakabok            | 310434               | Svěrka na hadici "Beru"                          |
| kakadok          | .310484                                   | 11 15 16 17<br>1. 11 15 19          | bakabub            |                      | Ventil                                           |
| kakadom          | 310485                                    |                                     | bakabug            | 170443/6             | Vnitřní zpružina ventilová                       |
| azazig<br>azanif | 2 4510<br>2 4008                          | " " víku ložiska<br>" " ssací rouře | bakabuk            | 170444/d             | Vnější v #                                       |
| azegaf           | Z 8008                                    | " " vodnímu hrdlu                   | adamas             | 170441/a<br>110413   | Zpružinová miska                                 |
| azagug           | z 6510                                    | " " In Francelo                     | pika               | E 300 f/s            | Zádržný kužel<br>Vložka                          |
| azagef           | z 2008                                    | " " k uložení větrník               | bakabuf            | 170442/2             | Čepička ventilová                                |
| azanog           | Z 5510                                    | " " ke konsole                      | uvef               | Pn 8                 | Podložka                                         |
| azanis           | Z 4010                                    | " k yíku ložiska                    | ufef               | F8                   | Perovka                                          |
| azanif           | Z 4008                                    | " "pristroji ke                     | amef               | M 8                  | Matice                                           |
|                  | 52-02-02-02-02-02-02-02-02-02-02-02-02-02 | kontrole mazání                     | kakabim            | 310425               | Těsnění ke konsole                               |
| uveg             | Pn 10                                     | Podložka                            | kakadib            | 310470               | " k ssací rouře                                  |
| ufeg             | F 10                                      | Perovka                             | bakadid            | 170471/a             | " " přístroji ke kontro-                         |
| ameg             |                                           | Matice                              | Inc. Inc. In       |                      | le mazání                                        |
| utef             |                                           | Perovka                             | kakadup            | <b>510496</b>        | Úplný kompresní kohout                           |
| uvef             | Pn 8                                      | Podložka                            | merum              | E 1612/b             | Těsnění ·                                        |
|                  |                                           |                                     | 1                  | 55                   |                                                  |
| 21               |                                           | 52                                  |                    | 12                   |                                                  |