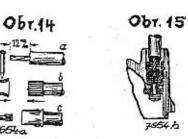

I. Na rozdělovači.

- 1. Sejměte kotouč rozdělovače 113
- 2. Šroubujte kartáčkem 113 f a šrouby 113 b na levo, až vypadnou kabelové přípojky, zasazené v otvorech pro kabelv.
- 3. Kabel zbavte isolace na délku 12mm /obr.14a/.
- 4. Přeložte drátky přes gumový obal /obr.14b/.
- 5. Nastrčte přípojku na konec kabelu a připevněte ji nýtem /obr.14c/.
- 6. Kabel s přípojkou zastrčte do otvoru v rozdělovači tak aby nýtové hlavy byly vedeny v drážkách otvoru. Našrou bujte svěrací šroubek a pevně přitáhněte. Tímto způsobem docílí se dobrého kovového spojení - Stejně našroubujte uhlikový kartáček.

- 7. Kabel zbavte isolace na delce 16mm /obr.17a/
- 8. Nastrčte na obnaženou duši drápkovou přípojku /obr.17b.
- 9. Podstrčte kabelovou duši pod některý drápek a stlačte drápky dohromady tak, až špičky vniknou do gumového obalu kabelu /obr.17d/.
- 10. Vtlačte přípojku s kablem tak hluboko do otvoru v desce rozdělovače, až dosedne na dno otvoru /obr.18/. -11-