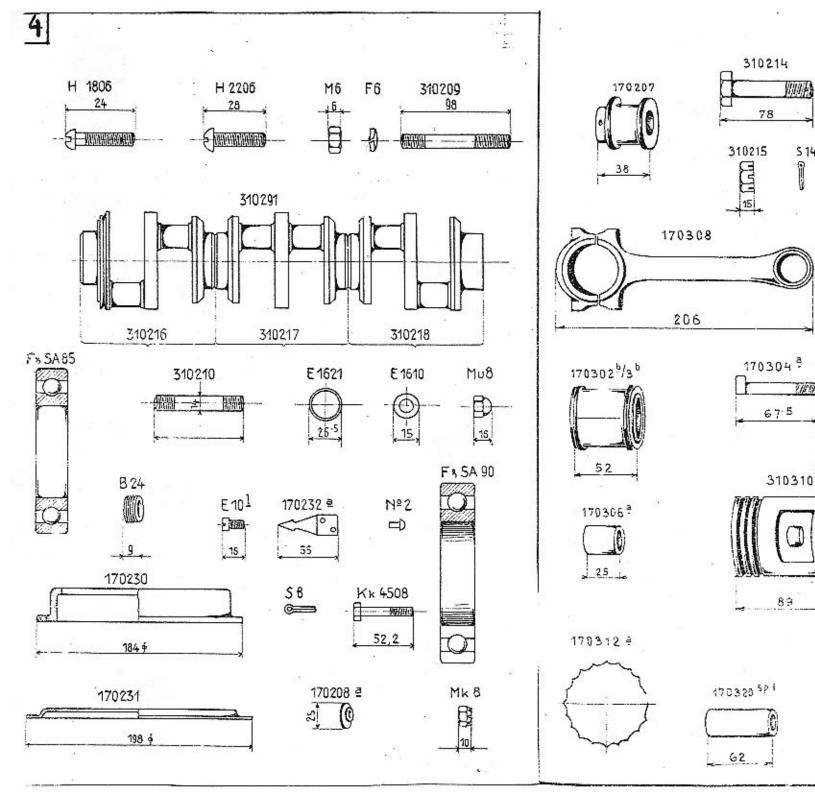

# 310100 Kliková skřín:

|                                                                                                                |                               |                    |              |       |                                       | 2.     | - C          |          |         |          |
|----------------------------------------------------------------------------------------------------------------|-------------------------------|--------------------|--------------|-------|---------------------------------------|--------|--------------|----------|---------|----------|
| ZUTATRA                                                                                                        | kadadub<br>kadabad<br>kadabak | 310190             | 3101<br>3101 |       | Úplná kl:<br>Kliková s<br>Zavrtaný    | skřín  | 17           |          |         | •        |
|                                                                                                                |                               |                    | 2 28         |       | N                                     | 5104   | 1            | TOLOAU   | T i     | 1        |
| ch součásti.                                                                                                   | azaseg                        |                    |              |       |                                       |        | -            |          |         |          |
|                                                                                                                | kadabat                       |                    | 3101         |       |                                       | 43     |              | ložisk   | u vyzt  | uh       |
| and a day a day is day and hands                                                                               | azasef                        |                    | 2 28         | 308   | 'n                                    | 41     | H            | odvzdu   | šnovac  | í-       |
| ati následující udání:                                                                                         |                               |                    |              |       | <ul> <li>(1) (2)</li> </ul>           | 1.5    |              | mu hrd   |         |          |
| í žádané součásti. Není-                                                                                       | azakef                        |                    | 2 22         | 800   | *                                     | н.     | 11           | víku n   |         |          |
| tní způsob zásilky,                                                                                            | azanci                        | - 3                |              |       | S                                     | 1      |              | X . L X  | apinao  | e 1      |
| b dopravy. Označení                                                                                            |                               |                    |              |       | 122                                   | - #    | 1            | řetězu   |         |          |
| evo" nebo "vpředu" a                                                                                           | azanig                        | · 2.5              | Z 40         | 10    |                                       |        |              | držáku   | vik     |          |
| Při písemných objed-                                                                                           |                               |                    |              |       | -1432 <sup>1</sup>                    |        |              | nahled   | .otvor  | å        |
|                                                                                                                | agagef                        |                    | Z 20         | 800   |                                       |        | ke           | krycim   | u plec  | hu       |
| lo vozu.                                                                                                       | azakeg                        |                    | 2 22         |       | \$2                                   | *81    |              | skříni   |         |          |
|                                                                                                                | a course                      |                    |              |       |                                       |        | 4            |          | vouni   |          |
| kých objed-                                                                                                    | hadeboa                       |                    | 1701         | 07/-  |                                       | h      |              | pumpy,   |         | 1 :      |
| telegramu příslušné-                                                                                           | badabag                       |                    | 1/01         | .03/g |                                       |        |              | převod   | ove sk  | 1.741    |
| žství kusů slovy.                                                                                              | badabez                       |                    | 1701         |       |                                       | "      | *            |          |         | <b>-</b> |
| následujících codo-                                                                                            | badabat                       |                    | 1701         | .08/£ | 17                                    | h      | "            | 47       |         | *        |
| nasiedujicich codo-                                                                                            | ezanuh                        | Zk 7012            |              |       | <b>\$</b> 2                           |        | +-           | nosné    | skříni  |          |
| · · ·                                                                                                          |                               |                    |              |       |                                       |        | <b>*</b> 356 | motoru   |         |          |
|                                                                                                                | uvef                          | Pn 8               |              |       | Podložka                              |        |              | MO COL U |         | 1        |
| posta                                                                                                          |                               | F 10               |              |       |                                       |        | 100          |          |         |          |
| postex                                                                                                         | ufeg                          | 10                 |              |       | Perovka                               |        |              |          |         |          |
| fraile                                                                                                         | ufef                          | <b>F</b> 8         |              |       | Terres and a                          |        |              |          |         |          |
|                                                                                                                | acteg                         | M 10               |              |       | Matice                                |        |              | 11       |         |          |
| fragu                                                                                                          | amef                          | M 8                |              |       | 11                                    |        |              |          |         |          |
| s po-                                                                                                          | olsak                         | E 108/1:           | 9            | 35    |                                       |        |              | 3        |         |          |
|                                                                                                                | ezeh                          | Mk 12              |              |       | Korunová                              |        |              |          |         |          |
| frasi                                                                                                          | useh                          |                    |              | 5. C  |                                       |        | ce           |          |         |          |
| beglai                                                                                                         |                               | 3 12               |              |       | Závlačka                              |        | 1.000        | 12       |         | - 1 A    |
|                                                                                                                | Sadabib                       | 1701 20/1          |              |       | Viko nahl                             | lédac  | ich          | otvorů   |         | 1        |
| 201 8                                                                                                          | badabid                       | 170121/1           | b            |       | Těsnění 1                             | c tom  | nı.          |          |         |          |
| • 1000 Laboration 100                                                                                          | badabim                       | 170125/1           | b            |       | Upevnovad                             | 1 tř   | men          | k tom    |         |          |
| monter                                                                                                         | badabip                       | 170126/8           |              |       | Těsnění m                             |        |              |          |         |          |
| termin                                                                                                         |                               | et of et e of e    | *            |       |                                       |        |              |          |         |          |
| e                                                                                                              | Indahia                       | 2101 00            |              |       | I                                     | prevo  | 0040         | u skří   | ni      | 1        |
| ení .presto                                                                                                    | kadabiz                       | 310129             |              |       | Těsnění d                             | nezi . | KIII         | covou s  | krini   |          |
| our opropte                                                                                                    |                               |                    | ta           |       |                                       |        |              | tokem v  |         |          |
| Kinche tolognoficie                                                                                            | Radabas                       | 310107             |              |       | <b>H</b>                              | ÷.,    | klik         | covou s  | kříní : | a        |
| é nebo telegrafické                                                                                            |                               |                    | 19.18        |       | · · · · · · · · · · · · · · · · · · · |        |              | říní m   |         |          |
| potvrzeny.                                                                                                     | 10 C                          |                    | -            |       |                                       |        |              |          |         |          |
| the second s |                               | <u>e</u>           | K            | tabul | Lce 2.                                |        |              | S#1      |         | 20       |
| ací adresa byls přesně                                                                                         |                               |                    | 1.11         | Vabut |                                       |        |              |          |         |          |
| an a chinaite state technologies                                                                               | badabeg                       | 770774/            |              |       |                                       | 0.000  |              |          | 1000    |          |
|                                                                                                                | vauabeg                       |                    | 9            |       | Deštička                              | pod    | 1021         | isko vy  | ztub    |          |
|                                                                                                                | ataraf                        | T 1208             |              |       | Sroub se                              | zapu   | štěr.        | iou hla  | vou     | C 41     |
|                                                                                                                | kadabeb                       | 310110             |              |       | Ložisko v                             | viztu  | h:s          | tim bu   | tob ab  | 1        |
|                                                                                                                | bamabag                       | 1.96.3242.2.12.2.0 | 1705         | 03/a  | Pouzdro                               | 0      | .,           |          |         |          |
| (i                                                                                                             | budabap                       |                    |              | 06/a  | h                                     |        | 1            | 1995     |         |          |
|                                                                                                                | kadabed                       | 810233             | T14T         | vora  | m Yang You de                         |        |              | 1.       | 8 63 G  |          |
|                                                                                                                | hudebed                       |                    |              |       | Jesnění k                             | C LOZ  | lsku         | i vyztu  | n       |          |
| 5 R                                                                                                            | budabam                       | 174105/4           | 3            |       | Cep poloc                             | Jsy    |              |          | 22      |          |
|                                                                                                                |                               |                    |              |       | 34 B                                  | 10 Q   |              |          |         |          |
|                                                                                                                |                               |                    |              |       |                                       |        |              |          |         |          |

Doporučujeme, aby zasílací adresa byla přesně udána.

| 1             | •                 |                                  | 1                |                  |                  |                                             |
|---------------|-------------------|----------------------------------|------------------|------------------|------------------|---------------------------------------------|
| emek          | Mic 14            | Korunová matice                  | 1                |                  | *                |                                             |
| usek          | S 14              | Závlačka                         |                  |                  | K tabulc         | o 4 ]                                       |
| kadadis       | 310177            | Mazací trubka;stou bude dodáno:  |                  |                  | A vaburo         | <u>e 4.</u>                                 |
| kadadiz       | 310179            | Nástavek                         |                  | T 1005           |                  | *                                           |
| lacali        | E 922/g           | Maznička Técalémit               | ataded           | H 1806.          |                  | Sroub se zapuštěnou hlavou                  |
| maran         | E 36 6            | Zátka                            | âtaked           | H 2206           |                  |                                             |
| mela          | E 1536/a          |                                  | ufed             | F 6              |                  | Perovka                                     |
| akenih        | K 11512           | Těsnění k zátce                  | amed             | м б              |                  | Matice                                      |
| aventu        | A 11012           | Šroub s hlavou k převodové       |                  | 10 <u>-</u> 2003 |                  |                                             |
| plranch       | V JOSTO           | skříni Skříni                    | 1 .              | 170              | 200 Klikov       | vý Hřídel:                                  |
| akegoh        | K 12512           |                                  |                  |                  | 227              |                                             |
| uveh          | Pn 12             | Podložka                         | kafabep          | 310291           |                  | Úplny hřídel klikovy, sestav.ze:            |
| ufeh          | F 12              | Perovka                          | kafabep          |                  | 310216           | Klikovyhřídel pro 1.a 2. válec              |
| ameh          | M 12              | Matice                           | kafabes          |                  | 310217           | " " " 3.a 4. "                              |
| sneh          | Mn 12             | Matice nízká                     | kafabet          |                  | 310218           | " " " 5.a.6. "                              |
| akazeg        | K 3010            | Šroub s hlavou ku připevnění     | rabis            |                  | F&S A 85         | Kuličkové ložisko                           |
|               |                   | příčné stěny                     | kafabeb          |                  | 310210           | Zavrtany šroub                              |
| uweg          | P 10              | Podložka                         |                  |                  | 310209           | Pavi Vally SIOUD                            |
| ufeg          | F 10              | Perovka                          | meki             |                  | E 1621           | Těsnění                                     |
| ameg          | M 10              | Matice                           | bafabat          |                  | 170208/a         | Podložka                                    |
| maki          | E 42/c            | Zátka k otvoru pro ustavení      | apeg             |                  | Mu 8             |                                             |
|               | 2. 4 2 0          |                                  | aber             |                  |                  | Zavřená matice                              |
| meko          | E 1542/a          | Těsnění k tomu motoru            | memo             |                  | B 24             | Zátka                                       |
|               | 5 1)4 <b>6</b> /a | respect & tomu                   |                  |                  | E 1610           | Těsnění k šroubu E 10/1                     |
|               | K tabul           | 00 7                             | nigis<br>bafabob | 170070           | E 10/1           | Sroub                                       |
|               | In vabar          | ce J.                            |                  |                  | •                | Pouzdro kuličkového ložiska                 |
| badada.       | 2020207/-         | 4 7 4 7 4 4 4 4                  | rako             | F&S A 9          |                  | Kuličkové ložisko                           |
| Dadadug       | 170193/a          | Úplné olejové síto;s tím bude    | bafabod          | 170231           | 10.0             | Příruba ke kuličkovému ložisku;             |
| 2 - 2 - 2 - 2 | 7007 70 4         | dodáno:                          |                  |                  | -2020-2020-000-0 | . hoh shud uot a                            |
| badabob       | 170130/b          | Držák síta                       | bafabef          |                  | 170232/a         | Ukazovatel                                  |
| badabok       | 170134/c          | Vodicí trubka                    |                  | _                | Nc. 2.           | Nýt .                                       |
|               | Nr.O              | Nýt                              | akazif           | Kk 4508          |                  | Sroub s hlavou                              |
| badabom       | 170135/6          | Plášt síta                       | emer             | Mix 8            |                  | Korunová matice                             |
| badabot       | 170138/a          | Síto                             | usef             | s 8              |                  | Závlačka                                    |
| badaboz       | 170139/a          | Nosný kroužek síta               |                  |                  | 3                |                                             |
| mari          | E 1047/u          | Třmen                            | 1                |                  | K tabulce        | 5.1                                         |
| badabof       | 170132/c          | Plášt olejového síta             | i.               |                  |                  |                                             |
| badabod       | 170131/b          | Olejové síto                     | bafabas          | 170207           |                  | Pourdro and available to the                |
| badabop       | 170136/0          | Horní dno síta                   | bafabub          | 170240           |                  | Pouzdro pro předlohový hřídel<br>Setrvačník |
| badabos       | 170137/0          | Spodní " "                       | kafabek          | 310214           |                  | Scouh a hieron hastan y /                   |
| badabog       | 170133/b          | Zpružina                         | kafaben          | 310215           |                  | Sroub s hlavou k setrvačníku                |
| kadabud       | 310141            |                                  | usek             | S 14             |                  | Korunová matice                             |
| befabik       | 171224/a          | Ssací roura; s tou bude dodáno:  |                  | 5 14             |                  | Závlačka                                    |
| kadabuf       | 310142            | Kroužková přípojka               |                  |                  | 0700 0:          |                                             |
| mela          | E 1616            | Přípojka                         |                  | 10               | .0300 Ojn:       | ice s pístem:                               |
| kadabug       | 310143            | Těsnění                          | bagadub          | 100200           |                  | a and a second framework of the             |
| Kadabus       |                   | Matice                           | bagabat          | 170390           | 100000           | Úplná ojnice, sestávající ze:               |
| badebup       | 310147            | Hrdlo odvzdušnovací              |                  |                  | 170308           | Ujnice s vikem                              |
| bakabig       | 170146            | Těsnění                          | bagabaf          |                  | 170302/b         | Ložisková pánev                             |
|               | 170423/a          | Odvzdušnovač                     | bagabag          |                  | 170303/b         | Výlitek z bílého kovu                       |
| bakabik       | 170424/a          | Síto k tomu                      | bagabak          |                  | 170304/a         | Sroub                                       |
| badad         | 170151/a          | Pouzdro k měřiči oleje; s t.b.d. | kagabam          |                  | 310305           | Korunová matice                             |
| badadab       | 170150/ab         | Trubka pro merič oleje           | useg             |                  | \$ 10            | Závlačka                                    |
| badadaf       | 1/01)2/ap         | Meric oleje; s tim bude dodano:  |                  |                  | •                |                                             |
| badadag       | <b>170153/ab</b>  | Knoflik                          |                  |                  |                  |                                             |
| 2.            | 1893 (5372)       | 1000.000222 AS                   |                  |                  |                  |                                             |
| 2             |                   |                                  |                  |                  |                  |                                             |

з

|                  |                                           |                                     | -                  |                      |                                                  |
|------------------|-------------------------------------------|-------------------------------------|--------------------|----------------------|--------------------------------------------------|
|                  |                                           |                                     |                    |                      |                                                  |
| bagabap          | 170306/a                                  | Pouzdro pístního čepu               | amef               | м 8                  | Matice                                           |
| kagabeb          | 310310                                    | Píst                                | maco               | E 810/f              | Vložka                                           |
| bagabep          | 170316                                    | Fistní kroužek                      | met                | E 1412/b             | Těsnění                                          |
| bagabed          | 170311/sp/1                               | N. N                                | bakabag            | 170403/c             | Ložisková pánev dvojdílná, k t!:                 |
| bagabef          | 170312/a                                  | Zpružina k pístnímu kroužku         | bakabak            | 170404/c             | Výlitek z bílého kovu                            |
| bagabib          | 170320/sp/1                               | Pístní čep                          | kakabam            | 310405               | Ložisková pánev dvojdílná, k t.:                 |
| bagabid          | 170321/sp/1                               | Víčko píst.čepu                     | kakabap            | 310406               | Výlitek z bílého kovu                            |
|                  | 72 + 1 - 1                                |                                     | bakabaz            | 170409/0             | Pojistná trubka k ložiskové                      |
| Сл               | K tabulo                                  | ce b.                               |                    | *****                | pánvi                                            |
|                  | 310400 Blok                               | loù a hlava váloù:                  | kakabeb            |                      | Víko ložiska, s ním bude dod.:                   |
|                  | JINANA DION VA.                           | TON & TTAVA VATOR.                  | azagog<br>kakabed  |                      | Zavrtaný šroub<br>Víko ložiska, s ním bude dod.: |
| kakadab          | 310450                                    | Blok válců; s tím bude dodáno:      | azanag             | Z 3510               | Zavrtaný šroub                                   |
| bakadam          | 170455/8                                  | Zavrtaný šroub k hlavě váloů        | kakabek            | 310414               | Víko ložiska                                     |
| azazud           | Z 7508                                    | 11 11 11 1 <u>1</u> 1               | kakabem            |                      | Odstřikovací plech                               |
| kakadas          | 310457                                    | - **¥ = # #                         | memak              | E 1611               | Těgnění                                          |
| mek              | E 1615/a                                  | Těsnění                             | apeg               | Mu 10                | Uzavřená matica                                  |
| ufeh             | F 12                                      | Perovka                             |                    |                      |                                                  |
| ameh             | M 12                                      | Matice                              | 4                  | K tabul              | ce 7.                                            |
| kakadat          | 310458<br>E 1608/b                        | Matice                              | 10 D D 600         |                      |                                                  |
| meso             | B TOOOLD                                  | Těsnění<br>Nation Nationá           | kakabib            | 310420               | Víko válců                                       |
| apef             | Mue 8                                     | Matice uzavřená                     | bakabid            |                      | Plstěné těsnění                                  |
| ufed<br>amed     | F 6<br>M 6                                | Perovka                             |                    | 310422               | Těsnění k víku válců                             |
| uved             | Pn 6                                      | Matice<br>Podložka                  | apeg               | Mu 10 .              | Zavřená matice                                   |
| kegabib          | 311,320                                   | Spojovácí trubkajs tou bude dod.    | bakabig<br>bakabik | 170423/a<br>170424/a | Větrák, s tím bude dodáno:<br>Síto               |
| begabag          | 171303/ac                                 | e Hrdlo                             | kakabor            | 310432               | Spojovací trubka, s tou budedod.:                |
| posa             | E 932                                     | Kroužek                             | bakabod            | 170431               | Kroužek                                          |
| medal            | E 1238                                    | Těsnění k hrdlu                     | bakabob            | 170430/8             |                                                  |
| bakadag          | 170453                                    | " " hlavě válců                     | medum              | E 1532               | Těsnění k vodnímu hrdlu                          |
| kakadap          | 310456                                    | и и и                               | meso               | E 1608/b             | " " zavřené matici                               |
| kakabad          | 310401                                    | Hlava válců; s tou bude dodáno:     | apev               | Mu 8                 | Zavřená matice                                   |
| kakadof          | 310482                                    | Zavrtaný šroub k výfuku             | bagedad            | 175351/a             | Hadicová spojka                                  |
| kakadog          | 310483                                    | u n n b                             | kakabok            | 310434               | Svěrka na hadici "Beru"                          |
| kakadok          | .310484                                   | 11 15 16 17<br>1. 11 15 19          | bakabub            |                      | Ventil                                           |
| kakadom          | 310485                                    |                                     | bakabug            | 170443/6             | Vnitřní zpružina ventilová                       |
| azazig<br>azanif | 2 4510<br>2 4008                          | " " víku ložiska<br>" " ssací rouře | bakabuk            | 170444/d             | Vnější v #                                       |
| azegaf           | Z 8008                                    | " " vodnímu hrdlu                   | adamas             | 170441/a<br>110413   | Zpružinová miska                                 |
| azagug           | z 6510                                    | " " In Francelo                     | pika               | E 300 f/s            | Zádržný kužel<br>Vložka                          |
| azagef           | z 2008                                    | " " k uložení větrník               | bakabuf            | 170442/2             | Čepička ventilová                                |
| azanog           | Z 5510                                    | " " ke konsole                      | uvef               | Pn 8                 | Podložka                                         |
| azanis           | Z 4010                                    | " k yíku ložiska                    | ufef               | F8                   | Perovka                                          |
| azanif           | Z 4008                                    | " "pristroji ke                     | amef               | M 8                  | Matice                                           |
|                  | 52-02-02-02-02-02-02-02-02-02-02-02-02-02 | kontrole mazání                     | kakabim            | 310425               | Těsnění ke konsole                               |
| uveg             | Pn 10                                     | Podložka                            | kakadib            | 310470               | " k ssací rouře                                  |
| ufeg             | F 10                                      | Perovka                             | bakadid            | 170471/a             | " " přístroji ke kontro-                         |
| ameg             |                                           | Matice                              | Inc. Inc. In       |                      | le mazání                                        |
| utef             |                                           | Perovka                             | kakadup            | <b>510496</b>        | Úplný kompresní kohout                           |
| uvef             | Pn 8                                      | Podložka                            | merum              | E 1612/b             | Těsnění ·                                        |
|                  |                                           |                                     | 1                  | 55                   |                                                  |
| 21               |                                           | 52                                  |                    | 12                   |                                                  |