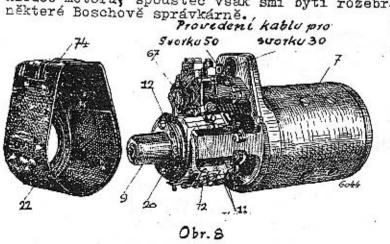

~7-

Spouster ss seimutym pouzdrem sperace. 7 = polove pouzdro 9 = lozisko sberair. 11 = drzak kartačků 12 = Sipka ukazyiici Smyst loceni 20.zastricka 22= ochranne poradro sberace 67= 5amocimenu 74 = vieko