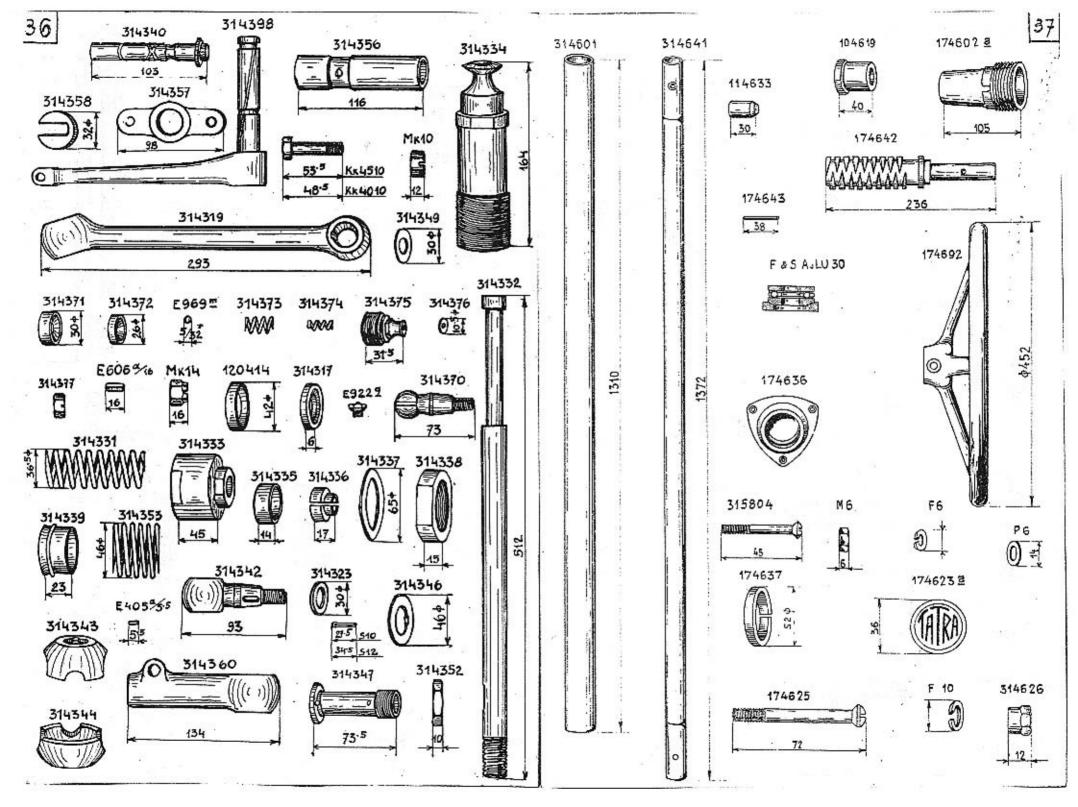

# 310100 Kliková skřín:

|                                                                                                                |                               |                    |              |       |                                       | 2.     | - C          |          |         |          |
|----------------------------------------------------------------------------------------------------------------|-------------------------------|--------------------|--------------|-------|---------------------------------------|--------|--------------|----------|---------|----------|
| ZUTATRA                                                                                                        | kadadub<br>kadabad<br>kadabak | 310190             | 3101<br>3101 |       | Úplná kl:<br>Kliková s<br>Zavrtaný    | skřín  | 17           |          |         | •        |
|                                                                                                                |                               |                    | 2 28         |       | N                                     | 5104   | 1            | TOLOAU   | T i     | 1        |
| ch součásti.                                                                                                   | azaseg                        |                    |              |       |                                       |        | -            |          |         |          |
|                                                                                                                | kadabat                       |                    | 3101         |       |                                       | 43     |              | ložisk   | u vyzt  | uh       |
| and a day a day is day and hands                                                                               | azasef                        |                    | 2 28         | 308   | 'n                                    | 41     | H            | odvzdu   | šnovac  | í-       |
| ati následující udání:                                                                                         |                               |                    |              |       | <ul> <li>(1) (2)</li> </ul>           | 1.5    |              | mu hrd   |         |          |
| í žádané součásti. Není-                                                                                       | azakef                        |                    | 2 22         | 800   | *                                     | н.     | 11           | víku n   |         |          |
| tní způsob zásilky,                                                                                            | azanci                        | - 3                |              |       | S                                     | 1      |              | X . L X  | apinao  | e 1      |
| b dopravy. Označení                                                                                            |                               |                    |              |       | 122                                   | - #    | 1            | řetězu   |         |          |
| evo" nebo "vpředu" a                                                                                           | azanig                        | · 2.5              | Z 40         | 10    |                                       |        |              | držáku   | vik     |          |
| Při písemných objed-                                                                                           |                               |                    |              |       | -1432 <sup>1</sup>                    |        |              | nahled   | .otvor  | å        |
|                                                                                                                | agagef                        |                    | Z 20         | 800   |                                       |        | ke           | krycim   | u plec  | hu       |
| lo vozu.                                                                                                       | azakeg                        |                    | 2 22         |       | \$2                                   | *81    |              | skříni   |         |          |
|                                                                                                                | a course                      |                    |              |       |                                       |        | 4            |          | vouni   |          |
| kých objed-                                                                                                    | hadeboa                       |                    | 1701         | 07/-  |                                       | h      |              | pumpy,   |         | 1 :      |
| telegramu příslušné-                                                                                           | badabag                       |                    | 1/01         | .03/g |                                       |        |              | převod   | ove sk  | 1.741    |
| žství kusů slovy.                                                                                              | badabez                       |                    | 1701         |       |                                       | "      | *            |          |         | <b>-</b> |
| následujících codo-                                                                                            | badabat                       |                    | 1701         | .08/£ | 17                                    | h      | "            | 47       |         | *        |
| nasiedujicich codo-                                                                                            | ezanuh                        | Zk 7012            |              |       | <b>\$</b> 2                           |        | +-           | nosné    | skříni  |          |
| · · ·                                                                                                          |                               |                    |              |       |                                       |        | <b>*</b> 356 | motoru   |         |          |
|                                                                                                                | uvef                          | Pn 8               |              |       | Podložka                              |        |              | MO COL U |         | 1        |
| posta                                                                                                          |                               | F 10               |              |       |                                       |        | 100          |          |         |          |
| postex                                                                                                         | ufeg                          | 10                 |              |       | Perovka                               |        |              |          |         |          |
| fraile                                                                                                         | ufef                          | <b>F</b> 8         |              |       | Terres and a                          |        |              |          |         |          |
|                                                                                                                | acteg                         | M 10               |              |       | Matice                                |        |              | 11       |         |          |
| fragu                                                                                                          | amef                          | M 8                |              |       | 11                                    |        |              |          |         |          |
| s po-                                                                                                          | olsak                         | E 108/1:           | 9            | 35    |                                       |        |              | 3        |         |          |
|                                                                                                                | ezeh                          | Mk 12              |              |       | Korunová                              |        |              |          |         |          |
| frasi                                                                                                          | useh                          |                    |              | 5. C  |                                       |        | ce           |          |         |          |
| beglai                                                                                                         |                               | 3 12               |              |       | Závlačka                              |        | 1.000        | 12       |         | - 1 A    |
|                                                                                                                | Sadabib                       | 1701 20/1          |              |       | Viko nahl                             | lédac  | ich          | otvorů   |         | 1        |
| 201 8                                                                                                          | badabid                       | 170121/1           | b            |       | Těsnění 1                             | c tom  | nı.          |          |         |          |
| • 1000 Laboration 100                                                                                          | badabim                       | 170125/1           | b            |       | Upevnovad                             | 1 tř   | men          | k tom    |         |          |
| monter                                                                                                         | badabip                       | 170126/8           |              |       | Těsnění m                             |        |              |          |         |          |
| termin                                                                                                         |                               | et of et e of e    | *            |       |                                       |        |              |          |         |          |
| e                                                                                                              | Indahia                       | 2101 00            |              |       | I                                     | prevo  | 0040         | u skří   | ni      | 1        |
| ení .presto                                                                                                    | kadabiz                       | 310129             |              |       | Těsnění d                             | nezi . | KIII         | covou s  | krini   |          |
| our opropte                                                                                                    |                               |                    | ta           |       |                                       |        |              | tokem v  |         |          |
| Kinche tolognoficie                                                                                            | Radabas                       | 310107             |              |       | <b>H</b>                              | ÷.,    | klik         | covou s  | kříní : | a        |
| é nebo telegrafické                                                                                            |                               |                    | 19.18        |       | · · · · · · · · · · · · · · · · · · · |        |              | říní m   |         |          |
| potvrzeny.                                                                                                     | 10 C                          |                    | -            |       |                                       |        |              |          |         |          |
| the second s |                               | <u>e</u>           | K            | tabul | Lce 2.                                |        |              | S#1      |         | 20       |
| ací adresa byls přesně                                                                                         |                               |                    | 1.11         | Vabut |                                       |        |              |          |         |          |
| an a chinaite state technologies                                                                               | badabeg                       | 770774/            |              |       |                                       | 0.000  |              |          | 1000    |          |
|                                                                                                                | vauabeg                       |                    | 9            |       | Deštička                              | pod    | 1021         | isko vy  | ztub    |          |
|                                                                                                                | ataraf                        | T 1208             |              |       | Sroub se                              | zapu   | štěr.        | iou hla  | vou     | C 41     |
|                                                                                                                | kadabeb                       | 310110             |              |       | Ložisko v                             | viztu  | h:s          | tim bu   | tob ab  | 1        |
|                                                                                                                | bamabag                       | 1.96.3242.2.12.2.0 | 1705         | 03/a  | Pouzdro                               | 0      | .,           |          |         |          |
| (i                                                                                                             | budabap                       |                    |              | 06/a  | h                                     |        | 1            | 1995     |         |          |
|                                                                                                                | kadabed                       | 810233             | T14T         | vora  | m Yang You de                         |        |              | 1.       | 8 63 G  |          |
|                                                                                                                | hudebed                       |                    |              |       | Jesnění k                             | C LOZ  | lsku         | i vyztu  | n       |          |
| 5 R                                                                                                            | budabam                       | 174105/4           | 3            |       | Cep poloc                             | Jsy    |              |          | 22      |          |
|                                                                                                                |                               |                    |              |       | 34 B                                  | 10 Q   |              |          |         |          |
|                                                                                                                |                               |                    |              |       |                                       |        |              |          |         |          |