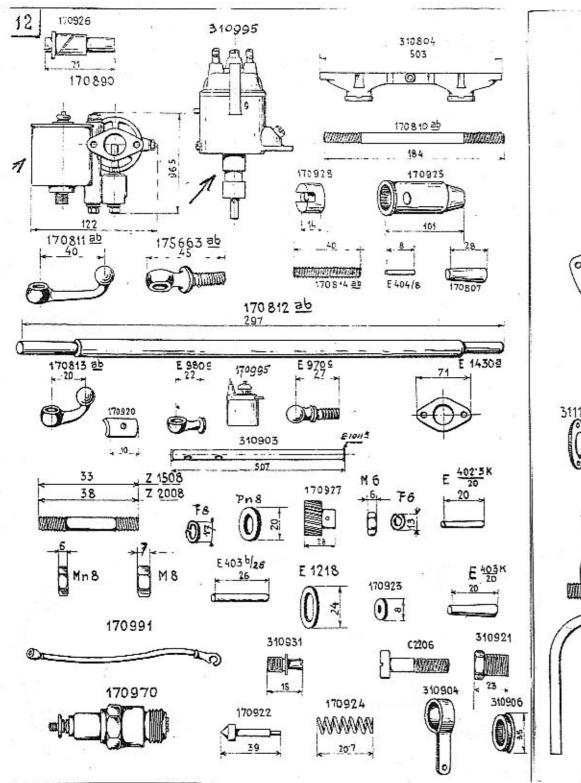

ELERTRICKÁ VÝZBROJ BOSCHOVA

pro šestiválcový váz Tatra.

Osvětlovací dynamo.

Popis.

Boschova osvětlovací dynamo "RJA" je odbočné dynamo pro stejnosměrný proud s regulátorem napětí,

Dodává proud pro spotřebitele /žárovky,signální přístroje a pod./a nabíjí zároven souběžně připojenou akumulátorovou baterii, která pří stojícím voze skýtá proud pro spouštěč i jinou spotřebu.

Osvětlovací dynamo RJA 90/12 1100 má výkonnost 90 watt při svorkovém napjetí 12 voltů;udaného výkonu dosáhne při 1100 otáčkách kotvy za minutu.

Pólové pouzdro /obr.2/ je válcové a po koncích uzavřě-10 víky, v nichž je uložena kotva v kuličkóvých ložis-

kách. Hřídel kotvy má na straně náhonu kuželový, na straně sběrače válcový konec, jímž možno poháněti magnetku, je-li umístěna za osvětlovacím dynamem.

Otvory na obvodu víka sběrače jsou přístupny sběrač, kartáčky, samočinný spínač a regulátor napětí. Tyto otvory jsou uzavřeny proti stříkající vodě plechovým pasem, který je sepnut šroubem. Připojovací svorky 51 a 61 jsou uloženy v isolovaném kuse na obvodě pouzdra sběrače. Kabely mohou býti vyvedeny podle potřeby bud na levo nebo na pravo.

# Popis.

Bateriový zapalovač sestává ze zapalovací cívky /ob.11/ a z rozdělovače /obr.12/. K zapalování potřebný proud dodává beterie vozu.

Zapalovací cívka

Obr. 11.

mi dvoje vinuti, primární o málo 269ka závitech silného drátu, a sekundární s moha závity slabého drátu. V okamžiku zapálení přeruší v rozdělovači vstavěný přerušovač v primárním vinutí proud o nízkém napětí. Tím vznikne v sekundárním vi-

72226 Obr.12

Zapalovaci civka.

přiváděn k svíčkám, mezi jejichž elektrodami dává zapalovací jiskru.

Rozdelovac. nutí cívky vysokonapiatý proud, který je rozdělovačem rozdělován a kabely Připojování kabelů pro vysoké napětí.