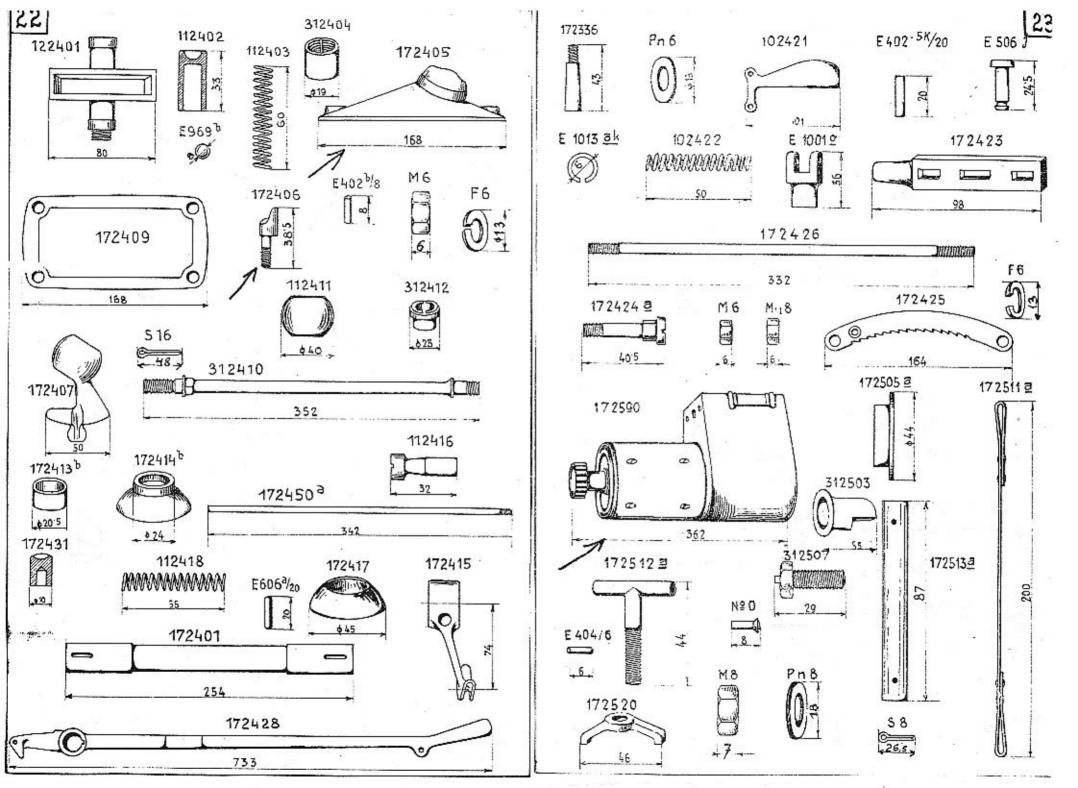

Aby řetěz nemohl vyskočiti ze záběru s napínací kladkou, je vodící čep kladky omezen ve svém zpětném pohybu stavěcím šroubem, vůle mezi šroubem a vodícím čepem mé býti asi l mm. Horní řetěz je napínán natáčením výstředného

čepu předlohových kol ve smě ru šipky. K tomu účelu sejměte obě pojistné příruby, z nichž zadní je opatřena zoub-ky a slouží k zadržení čepu v natočené poloze. Napínání řetězu musíbýti prováděno pečlivě a s citem, nebot řetězu škodí jak příliš velké, tak i příliš malé napětí, kdy řetěz je při chodu značně otřásán. Retězy jsou mazány tlakovým olejem z vačkového hřídele a čepu předlohových kol. K tomu vede se olej z vačkového hřídele svislým kanálem.

S p r á v n á p o l o h a v a č k o v é h o h ř í d e l e nastaví se takto: Natočte vačkový hřídel tak, aby právě začal otvírati ssací ventil prvního válce a klikový hřídel tak, aby píst prvního válce přišel do horní mrtvé polohy. Nato pozorujte nahlédacím otvorem v

levé zadní části klikové skříně na setrvačníku vyraženou škálu a otáčejte klikovým hřídelem tak dlohou, až se pod ukazatelem objeví číslo 5 - 8 po mrtvé poloze I/6N. Nyní jsou oba hřídele navzájem ve správné poloze a mohou se spojiti řetězy; při tom bude snad nutno pootočiti předlohová kola. Po spojení řetězů pomocí spojovacích čepů a závlaček pojistěte čep kol. napněte spodní Vifuk venti zomá řetěz, přišroubujte víčko napínacího ústrojí a kontrolujte otvírací časy prvního valce.

Horni mrtný bod. Horni mrtný bod. Ssaci ventil otvírá. Ssaci ventil zamá Ssaci ventil Zavírá. Spodní mrtvý bod.

Vůle mezi vačkou a ventilovou páčkou má býti asi 0.55 až 0.6 mm, a docílí se vkládáním příložek E 300/fs. Za tím účelem odsuňte páčku A ve Povšechné uspořádání.

Ventily jsou visuté a jsou pohybovány páčkami a vačkovým hřídelem uloženým v hlavě. Vačkový hňdel je poháněn v čele motoru dvěma bezhlučnými řetězy. Spodní řetěz je samočinně napínán napínací kladkou a perem.

-1-

- 3-

směru šipky, sejměte čepičku s ventilového dříku a vložte, po případě odeberte jmenované příložky. Aby nespadly, přilepte je olejem. Ventilová vůle se měří oběma kalibry, které jsou ve výzbrojivozu /178601 a 178602/.