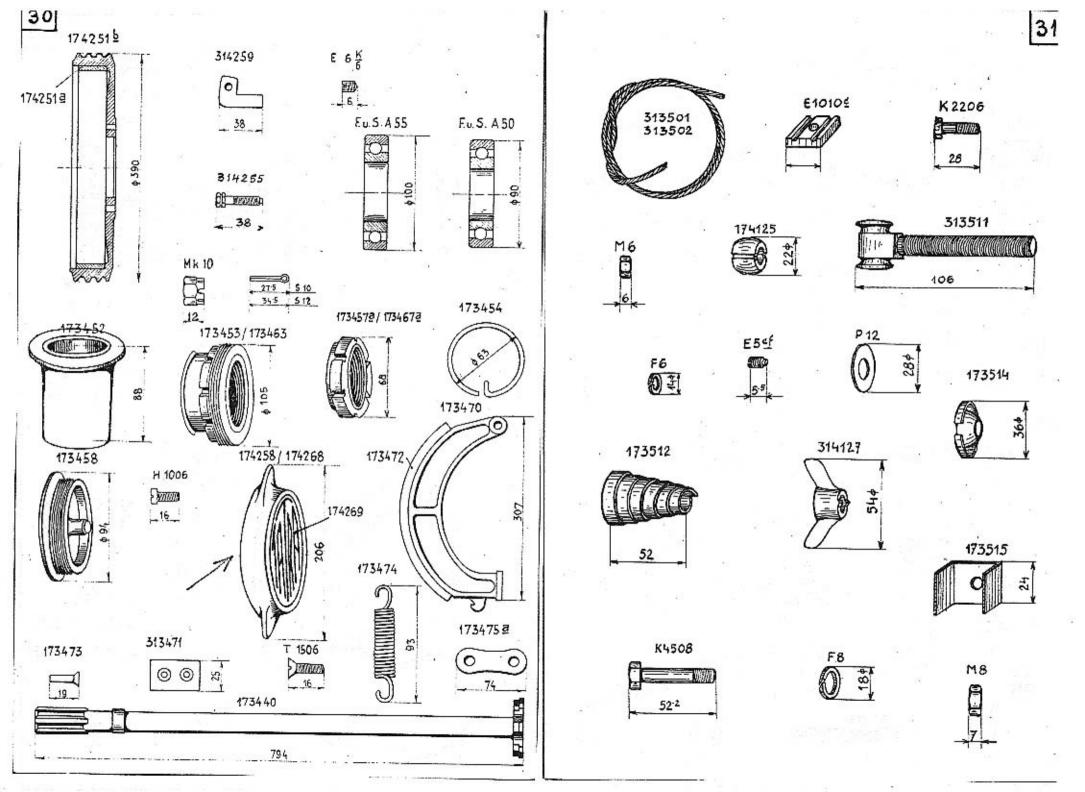

# 310100 Kliková skřín:

|                                                                                                                |                               |                    |              |       |                                       | 2.     | - C          |          |         |          |
|----------------------------------------------------------------------------------------------------------------|-------------------------------|--------------------|--------------|-------|---------------------------------------|--------|--------------|----------|---------|----------|
| ZUTATRA                                                                                                        | kadadub<br>kadabad<br>kadabak | 310190             | 3101<br>3101 |       | Úplná kl:<br>Kliková s<br>Zavrtaný    | skřín  | 17           |          |         | •        |
|                                                                                                                |                               |                    | 2 28         |       | N                                     | 5104   | 1            | TOLOAU   | T i     | 1        |
| ch součásti.                                                                                                   | azaseg                        |                    |              |       |                                       |        | -            |          |         |          |
|                                                                                                                | kadabat                       |                    | 3101         |       |                                       | 43     |              | ložisk   | u vyzt  | uh       |
| and a day a day is day and hands                                                                               | azasef                        |                    | 2 28         | 308   | 'n                                    | 41     | H            | odvzdu   | šnovac  | í-       |
| ati následující udání:                                                                                         |                               |                    |              |       | <ul> <li>(1) (2)</li> </ul>           | 1.5    |              | mu hrd   |         |          |
| í žádané součásti. Není-                                                                                       | azakef                        |                    | 2 22         | 800   | *                                     | н.     | 11           | víku n   |         |          |
| tní způsob zásilky,                                                                                            | azanci                        | - 3                |              |       | S                                     | 1      |              | X . L X  | apinao  | e 1      |
| b dopravy. Označení                                                                                            |                               |                    |              |       | 122                                   | - #    | 1            | řetězu   |         |          |
| evo" nebo "vpředu" a                                                                                           | azanig                        | · 2.5              | Z 40         | 10    |                                       |        |              | držáku   | vik     |          |
| Při písemných objed-                                                                                           |                               |                    |              |       | -1432 <sup>1</sup>                    |        |              | nahled   | .otvor  | å        |
|                                                                                                                | agagef                        |                    | Z 20         | 800   |                                       |        | ke           | krycim   | u plec  | hu       |
| lo vozu.                                                                                                       | azakeg                        |                    | 2 22         |       | \$2                                   | *81    |              | skříni   |         |          |
|                                                                                                                | a course                      |                    |              |       |                                       |        | 4            |          | vouni   |          |
| kých objed-                                                                                                    | hadeboa                       |                    | 1701         | 07/-  |                                       | h      |              | pumpy,   |         | 1 :      |
| telegramu příslušné-                                                                                           | badabag                       |                    | 1/01         | .03/g |                                       |        |              | převod   | ove sk  | 1.741    |
| žství kusů slovy.                                                                                              | badabez                       |                    | 1701         |       |                                       | "      | *            |          |         | <b>-</b> |
| následujících codo-                                                                                            | badabat                       |                    | 1701         | .08/£ | 17                                    | h      | "            | 47       |         | *        |
| nasiedujicich codo-                                                                                            | ezanuh                        | Zk 7012            |              |       | <b>\$</b> 2                           |        | +-           | nosné    | skříni  |          |
| · · ·                                                                                                          |                               |                    |              |       |                                       |        | <b>*</b> 356 | motoru   |         |          |
|                                                                                                                | uvef                          | Pn 8               |              |       | Podložka                              |        |              | MO COL U |         | 1        |
| posta                                                                                                          |                               | F 10               |              |       |                                       |        | 100          |          |         |          |
| postex                                                                                                         | ufeg                          | 10                 |              |       | Perovka                               |        |              |          |         |          |
| fraile                                                                                                         | ufef                          | <b>F</b> 8         |              |       | Terres and a                          |        |              |          |         |          |
|                                                                                                                | acteg                         | M 10               |              |       | Matice                                |        |              | 11       |         |          |
| fragu                                                                                                          | amef                          | M 8                |              |       | 11                                    |        |              |          |         |          |
| s po-                                                                                                          | olsak                         | E 108/1:           | 9            | 35    |                                       |        |              | 3        |         |          |
|                                                                                                                | ezeh                          | Mk 12              |              |       | Korunová                              |        |              |          |         |          |
| frasi                                                                                                          | useh                          |                    |              | 5. C  |                                       |        | ce           |          |         |          |
| beglai                                                                                                         |                               | 3 12               |              |       | Závlačka                              |        | 1.000        | 12       |         | - 1 A    |
|                                                                                                                | Sadabib                       | 1701 20/1          |              |       | Viko nahl                             | lédac  | ich          | otvorů   |         | 1        |
| 201 8                                                                                                          | badabid                       | 170121/1           | b            |       | Těsnění 1                             | c tom  | nı.          |          |         |          |
| • 1000 Laboration 100                                                                                          | badabim                       | 170125/1           | b            |       | Upevnovad                             | 1 tř   | men          | k tom    |         |          |
| monter                                                                                                         | badabip                       | 170126/8           |              |       | Těsnění m                             |        |              |          |         |          |
| termin                                                                                                         |                               | et of et e of e    | *            |       |                                       |        |              |          |         |          |
| e                                                                                                              | Indahia                       | 2101 00            |              |       | I                                     | prevo  | 0040         | u skří   | ni      | 1        |
| ení .presto                                                                                                    | kadabiz                       | 310129             |              |       | Těsnění d                             | nezi . | KIII         | covou s  | krini   |          |
| our opropte                                                                                                    |                               |                    | ta           |       |                                       |        |              | tokem v  |         |          |
| Kinche tolognoficie                                                                                            | Radabas                       | 310107             |              |       | <b>H</b>                              | ÷.,    | klik         | covou s  | kříní : | a        |
| é nebo telegrafické                                                                                            |                               |                    | 19.18        |       | · · · · · · · · · · · · · · · · · · · |        |              | říní m   |         |          |
| potvrzeny.                                                                                                     | 10 C                          |                    | -            |       |                                       |        |              |          |         |          |
| the second s |                               | <u>e</u>           | K            | tabul | Lce 2.                                |        |              | S#1      |         | 20       |
| ací adresa byls přesně                                                                                         |                               |                    | 1.11         | Vabut |                                       |        |              |          |         |          |
| an a chinaite state technologies                                                                               | badabeg                       | 770774/            |              |       |                                       | 0.000  |              |          | 1000    |          |
|                                                                                                                | vauabeg                       |                    | 9            |       | Deštička                              | pod    | 1021         | isko vy  | ztub    |          |
|                                                                                                                | ataraf                        | T 1208             |              |       | Sroub se                              | zapu   | štěr.        | iou hla  | vou     | C 41     |
|                                                                                                                | kadabeb                       | 310110             |              |       | Ložisko v                             | viztu  | h:s          | tim bu   | tob ab  | 1        |
|                                                                                                                | bamabag                       | 1.96.3242.2.12.2.0 | 1705         | 03/a  | Pouzdro                               | 0      | .,           |          |         |          |
| (i                                                                                                             | budabap                       |                    |              | 06/a  | h                                     |        | 1            | 1995     |         |          |
|                                                                                                                | kadabed                       | 810233             | T14T         | vora  | m Yang You de                         |        |              | 1.       | 8 63 G  |          |
|                                                                                                                | hudebed                       |                    |              |       | Jesnění k                             | C LOZ  | lsku         | i vyztu  | n       |          |
| 5 R                                                                                                            | budabam                       | 174105/4           | 3            |       | Cep poloc                             | Jsy    |              |          | 22      |          |
|                                                                                                                |                               |                    |              |       | 34 B                                  | 10 Q   |              |          |         |          |
|                                                                                                                |                               |                    |              |       |                                       |        |              |          |         |          |