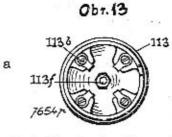

I. Na rozdělovači.

- 1. Sejměte kotouč rozdělovače 113
- 2. Šroubujte kartáčkem 113 f a šrouby 113 b na levo, až vypadnou kabelové přípojky, zasazené v otvorech pro kabelv.
- 3. Kabel zbavte isolace na délku 12mm /obr.14a/.
- 4. Přeložte drátky přes gumový obal /obr.14b/.
- 5. Nastrčte přípojku na konec kabelu a připevněte ji nýtem /obr.14c/.
- 6. Kabel s přípojkou zastrčte do otvoru v rozdělovači tak aby nýtové hlavy byly vedeny v drážkách otvoru. Našrou bujte svěrací šroubek a pevně přitáhněte. Tímto způsobem docílí se dobrého kovového spojení - Stejně našroubujte uhlikový kartáček.