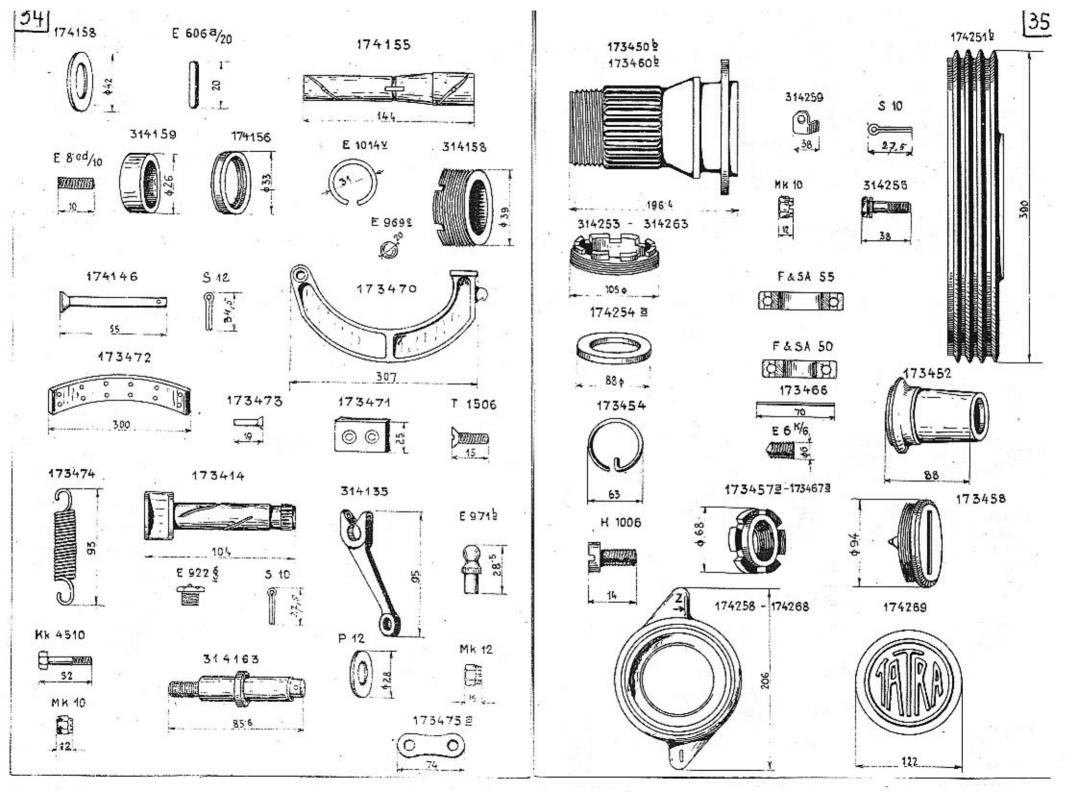

# 310100 Kliková skřín:

|                                                                                                                |                               |                    |              |       |                                       | 2.     | - C          |          |         |          |
|----------------------------------------------------------------------------------------------------------------|-------------------------------|--------------------|--------------|-------|---------------------------------------|--------|--------------|----------|---------|----------|
| ZUTATRA                                                                                                        | kadadub<br>kadabad<br>kadabak | 310190             | 3101<br>3101 |       | Úplná kl:<br>Kliková s<br>Zavrtaný    | skřín  | 17           |          |         | •        |
|                                                                                                                |                               |                    | 2 28         |       | N                                     | 5104   | 1            | TOLOAU   | T i     | 1        |
| ch součásti.                                                                                                   | azaseg                        |                    |              |       |                                       |        | -            |          |         |          |
|                                                                                                                | kadabat                       |                    | 3101         |       |                                       | 43     |              | ložisk   | u vyzt  | uh       |
| and a day a day is day and hands                                                                               | azasef                        |                    | 2 28         | 308   | 'n                                    | 41     | H            | odvzdu   | šnovac  | í-       |
| ati následující udání:                                                                                         |                               |                    |              |       | <ul> <li>(1) (2)</li> </ul>           | 1.5    |              | mu hrd   |         |          |
| í žádané součásti. Není-                                                                                       | azakef                        |                    | 2 22         | 800   | *                                     | н.     | 11           | víku n   |         |          |
| tní způsob zásilky,                                                                                            | azanci                        | - 3                |              |       | S                                     | 1      |              | X . L X  | apinao  | e 1      |
| b dopravy. Označení                                                                                            |                               |                    |              |       | 122                                   | - #    | 1            | řetězu   |         |          |
| evo" nebo "vpředu" a                                                                                           | azanig                        | · 2.5              | Z 40         | 10    |                                       |        |              | držáku   | vik     |          |
| Při písemných objed-                                                                                           |                               |                    |              |       | -1432 <sup>1</sup>                    |        |              | nahled   | .otvor  | å        |
|                                                                                                                | agagef                        |                    | Z 20         | 800   |                                       |        | ke           | krycim   | u plec  | hu       |
| lo vozu.                                                                                                       | azakeg                        |                    | 2 22         |       | \$2                                   | *81    |              | skříni   |         |          |
|                                                                                                                | a course                      |                    |              |       |                                       |        | 4            |          | vouni   |          |
| kých objed-                                                                                                    | hadeboa                       |                    | 1701         | 07/-  |                                       | h      |              | pumpy,   |         | 1 :      |
| telegramu příslušné-                                                                                           | badabag                       |                    | 1/01         | .03/g |                                       |        |              | převod   | ove sk  | 1.741    |
| žství kusů slovy.                                                                                              | badabez                       |                    | 1701         |       |                                       | "      | *            |          |         | <b>-</b> |
| následujících codo-                                                                                            | badabat                       |                    | 1701         | .08/£ | 17                                    | h      | "            | 47       |         | *        |
| nasiedujicich codo-                                                                                            | ezanuh                        | Zk 7012            |              |       | <b>\$</b> 2                           |        | +-           | nosné    | skříni  |          |
| · · ·                                                                                                          |                               |                    |              |       |                                       |        | <b>*</b> 356 | motoru   |         |          |
|                                                                                                                | uvef                          | Pn 8               |              |       | Podložka                              |        |              | MO COL U |         | 1        |
| posta                                                                                                          |                               | F 10               |              |       |                                       |        | 100          |          |         |          |
| postex                                                                                                         | ufeg                          | 10                 |              |       | Perovka                               |        |              |          |         |          |
| fraile                                                                                                         | ufef                          | <b>F</b> 8         |              |       | Terres and a                          |        |              |          |         |          |
|                                                                                                                | acteg                         | M 10               |              |       | Matice                                |        |              | 11       |         |          |
| fragu                                                                                                          | amef                          | M 8                |              |       | 11                                    |        |              |          |         |          |
| s po-                                                                                                          | olsak                         | E 108/1:           | 9            | 35    |                                       |        |              | 3        |         |          |
|                                                                                                                | ezeh                          | Mk 12              |              |       | Korunová                              |        |              |          |         |          |
| frasi                                                                                                          | useh                          |                    |              | 5. C  |                                       |        | ce           |          |         |          |
| beglai                                                                                                         |                               | 3 12               |              |       | Závlačka                              |        | 1.000        | 12       |         | - 1 A    |
|                                                                                                                | Sadabib                       | 1701 20/1          |              |       | Viko nahl                             | lédac  | ich          | otvorů   |         | 1        |
| 201 8                                                                                                          | badabid                       | 170121/1           | b            |       | Těsnění 1                             | c tom  | nı.          |          |         |          |
| • 1000 Laboration 100                                                                                          | badabim                       | 170125/1           | b            |       | Upevnovad                             | 1 tř   | men          | k tom    |         |          |
| monter                                                                                                         | badabip                       | 170126/8           |              |       | Těsnění m                             |        |              |          |         |          |
| termin                                                                                                         |                               | et of et e of e    | *            |       |                                       |        |              |          |         |          |
| e                                                                                                              | Indahia                       | 2101 00            |              |       | I                                     | prevo  | 0040         | u skří   | ni      | 1        |
| ení .presto                                                                                                    | kadabiz                       | 310129             |              |       | Těsnění d                             | nezi . | KIII         | covou s  | krini   |          |
| our opropte                                                                                                    |                               |                    | ta           |       |                                       |        |              | tokem v  |         |          |
| Kinche tolognoficie                                                                                            | Radabas                       | 310107             |              |       | <b>H</b>                              | ÷.,    | klik         | covou s  | kříní : | a        |
| é nebo telegrafické                                                                                            |                               |                    | 19.18        |       | · · · · · · · · · · · · · · · · · · · |        |              | říní m   |         |          |
| potvrzeny.                                                                                                     | 10 C                          |                    | -            |       |                                       |        |              |          |         |          |
| the second s |                               | <u>e</u>           | K            | tabul | Lce 2.                                |        |              | S#1      |         | 20       |
| ací adresa byls přesně                                                                                         |                               |                    | 1.11         | Vabut |                                       |        |              |          |         |          |
| an a chinaite state technologies                                                                               | badabeg                       | 770774/            |              |       |                                       | 0.000  |              |          | 1000    |          |
|                                                                                                                | vauabeg                       |                    | 9            |       | Deštička                              | pod    | 1021         | isko vy  | ztub    |          |
|                                                                                                                | ataraf                        | T 1208             |              |       | Sroub se                              | zapu   | štěr.        | iou hla  | vou     | C 41     |
|                                                                                                                | kadabeb                       | 310110             |              |       | Ložisko v                             | viztu  | h:s          | tim bu   | tob ab  | 1        |
|                                                                                                                | bamabag                       | 1.96.3242.2.12.2.0 | 1705         | 03/a  | Pouzdro                               | 0      | .,           |          |         |          |
| (i                                                                                                             | budabap                       |                    |              | 06/a  | h                                     |        | 1            | 1995     |         |          |
|                                                                                                                | kadabed                       | 810233             | T14T         | vora  | m Yang You de                         |        |              | 1.       | 8 63 G  |          |
|                                                                                                                | hudebed                       |                    |              |       | Jesnění k                             | C LOZ  | lsku         | i vyztu  | n       |          |
| 5 R                                                                                                            | budabam                       | 174105/4           | 3            |       | Cep poloc                             | Jsy    |              |          | 22      |          |
|                                                                                                                |                               |                    |              |       | 34 B                                  | 10 Q   |              |          |         |          |
|                                                                                                                |                               |                    |              |       |                                       |        |              |          |         |          |