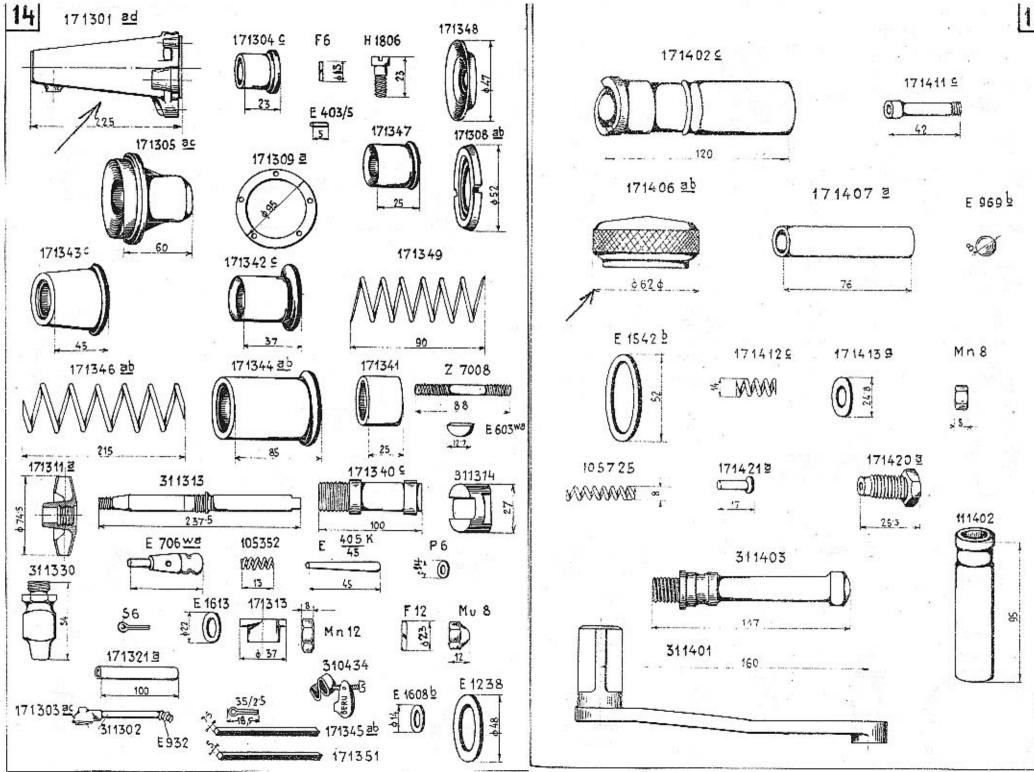

# 310100 Kliková skřín:

|                                                                                                                |                               |                    |              |       |                                       | 2.     | - C          |          |         |          |
|----------------------------------------------------------------------------------------------------------------|-------------------------------|--------------------|--------------|-------|---------------------------------------|--------|--------------|----------|---------|----------|
| ZUTATRA                                                                                                        | kadadub<br>kadabad<br>kadabak | 310190             | 3101<br>3101 |       | Úplná kl:<br>Kliková s<br>Zavrtaný    | skřín  | 17           |          |         | •        |
|                                                                                                                |                               |                    | 2 28         |       | N                                     | 5104   | 1            | TOLOAU   | T i     | 1        |
| ch součásti.                                                                                                   | azaseg                        |                    |              |       |                                       |        | -            |          |         |          |
|                                                                                                                | kadabat                       |                    | 3101         |       |                                       | 43     |              | ložisk   | u vyzt  | uh       |
| and a day a day is day and hands                                                                               | azasef                        |                    | 2 28         | 308   | 'n                                    | 41     | H            | odvzdu   | šnovac  | í-       |
| ati následující udání:                                                                                         |                               |                    |              |       | <ul> <li>(1) (2)</li> </ul>           | 1.5    |              | mu hrd   |         |          |
| í žádané součásti. Není-                                                                                       | azakef                        |                    | 2 22         | 800   | *                                     | н.     | 11           | víku n   |         |          |
| tní způsob zásilky,                                                                                            | azanci                        | - 3                |              |       | S                                     | 1      |              | X . L X  | apinao  | e 1      |
| b dopravy. Označení                                                                                            |                               |                    |              |       | 122                                   | - #    | 1            | řetězu   |         |          |
| evo" nebo "vpředu" a                                                                                           | azanig                        | · 2.5              | Z 40         | 10    |                                       |        |              | držáku   | vik     |          |
| Při písemných objed-                                                                                           |                               |                    |              |       | -1432 <sup>1</sup>                    |        |              | nahled   | .otvor  | å        |
|                                                                                                                | agagef                        |                    | Z 20         | 800   |                                       |        | ke           | krycim   | u plec  | hu       |
| lo vozu.                                                                                                       | azakeg                        |                    | 2 22         |       | \$2                                   | *81    |              | skříni   |         |          |
|                                                                                                                | a course                      |                    |              |       |                                       |        | 4            |          | vouni   |          |
| kých objed-                                                                                                    | hadeboa                       |                    | 1701         | 07/-  |                                       | h      |              | pumpy,   |         | 1 :      |
| telegramu příslušné-                                                                                           | badabag                       |                    | 1/01         | .03/g |                                       |        |              | převod   | ove sk  | 1.741    |
| žství kusů slovy.                                                                                              | badabez                       |                    | 1701         |       |                                       | "      | *            |          |         | <b>-</b> |
| následujících codo-                                                                                            | badabat                       |                    | 1701         | .08/£ | 17                                    | h      | "            | 47       |         | *        |
| nasiedujicich codo-                                                                                            | ezanuh                        | Zk 7012            |              |       | <b>\$</b> 2                           |        | +-           | nosné    | skříni  |          |
| · · ·                                                                                                          |                               |                    |              |       |                                       |        | <b>*</b> 356 | motoru   |         |          |
|                                                                                                                | uvef                          | Pn 8               |              |       | Podložka                              |        |              | MO COL U |         | 1        |
| posta                                                                                                          |                               | F 10               |              |       |                                       |        | 100          |          |         |          |
| postex                                                                                                         | ufeg                          | 10                 |              |       | Perovka                               |        |              |          |         |          |
| fraile                                                                                                         | ufef                          | <b>F</b> 8         |              |       | Terres and a                          |        |              |          |         |          |
|                                                                                                                | acteg                         | M 10               |              |       | Matice                                |        |              | 11       |         |          |
| fragu                                                                                                          | amef                          | M 8                |              |       | 11                                    |        |              |          |         |          |
| s po-                                                                                                          | olsak                         | E 108/1:           | 9            | 35    |                                       |        |              | 3        |         |          |
|                                                                                                                | ezeh                          | Mk 12              |              |       | Korunová                              |        |              |          |         |          |
| frasi                                                                                                          | useh                          |                    |              | 5. C  |                                       |        | ce           |          |         |          |
| beglai                                                                                                         |                               | 3 12               |              |       | Závlačka                              |        | 1.000        | 12       |         | - 1 A    |
|                                                                                                                | Sadabib                       | 1701 20/1          |              |       | Viko nahl                             | lédac  | ich          | otvorů   |         | 1        |
| 201 8                                                                                                          | badabid                       | 170121/1           | b            |       | Těsnění 1                             | c tom  | nı.          |          |         |          |
| • 1000 Laboration 100                                                                                          | badabim                       | 170125/1           | b            |       | Upevnovad                             | 1 tř   | men          | k tom    |         |          |
| monter                                                                                                         | badabip                       | 170126/8           |              |       | Těsnění m                             |        |              |          |         |          |
| termin                                                                                                         |                               | et of et e of e    | *            |       |                                       |        |              |          |         |          |
| e                                                                                                              | Indahia                       | 2101 00            |              |       | I                                     | prevo  | 0040         | u skří   | ni      | 1        |
| ení .presto                                                                                                    | kadabiz                       | 310129             |              |       | Těsnění d                             | nezi . | KIII         | covou s  | krini   |          |
| our opropte                                                                                                    |                               |                    | ta           |       |                                       |        |              | tokem v  |         |          |
| Kinche tolognoficie                                                                                            | Radabas                       | 310107             |              |       | <b>H</b>                              | ÷.,    | klik         | covou s  | kříní : | a        |
| é nebo telegrafické                                                                                            |                               |                    | 19.18        |       | · · · · · · · · · · · · · · · · · · · |        |              | říní m   |         |          |
| potvrzeny.                                                                                                     | 10 C                          |                    | -            |       |                                       |        |              |          |         |          |
| the second s |                               | <u>e</u>           | K            | tabul | Lce 2.                                |        |              | S#1      |         | 20       |
| ací adresa byls přesně                                                                                         |                               |                    | 1.11         | Vabut |                                       |        |              |          |         |          |
| an a chinaite state technologies                                                                               | badabeg                       | 770774/            |              |       |                                       | 0.000  |              |          | 1000    |          |
|                                                                                                                | vauabeg                       |                    | 9            |       | Deštička                              | pod    | 1021         | isko vy  | ztub    |          |
|                                                                                                                | ataraf                        | T 1208             |              |       | Sroub se                              | zapu   | štěr.        | iou hla  | vou     | C 41     |
|                                                                                                                | kadabeb                       | 310110             |              |       | Ložisko v                             | viztu  | h:s          | tim bu   | tob ab  | 1        |
|                                                                                                                | bamabag                       | 1.96.3242.2.12.2.0 | 1705         | 03/a  | Pouzdro                               | 0      | .,           |          |         |          |
| (i                                                                                                             | budabap                       |                    |              | 06/a  | h                                     |        | 1            | 1995     |         |          |
|                                                                                                                | kadabed                       | 810233             | T14T         | vora  | m Yang You de                         |        |              | 1.       | 8 63 G  |          |
|                                                                                                                | hudebed                       |                    |              |       | Jesnění k                             | C LOZ  | lsku         | i vyztu  | n       |          |
| 5 R                                                                                                            | budabam                       | 174105/4           | 3            |       | Cep poloc                             | Jsy    |              |          | 22      |          |
|                                                                                                                |                               |                    |              |       | 34 B                                  | 10 Q   |              |          |         |          |
|                                                                                                                |                               |                    |              |       |                                       |        |              |          |         |          |

Doporučujeme, aby zasílací adresa byla přesně udána.

| 1             | •                 |                                  | 1                |                  |                  |                                             |
|---------------|-------------------|----------------------------------|------------------|------------------|------------------|---------------------------------------------|
| emek          | Mic 14            | Korunová matice                  | 1                |                  | *                |                                             |
| usek          | S 14              | Závlačka                         |                  |                  | K tabulc         | o 4 ]                                       |
| kadadis       | 310177            | Mazací trubka;stou bude dodáno:  |                  |                  | A vaburo         | <u>e 4.</u>                                 |
| kadadiz       | 310179            | Nástavek                         |                  | T 1005           |                  | *                                           |
| lacali        | E 922/g           | Maznička Técalémit               | ataded           | H 1806.          |                  | Sroub se zapuštěnou hlavou                  |
| maran         | E 36 6            | Zátka                            | âtaked           | H 2206           |                  |                                             |
| mela          | E 1536/a          |                                  | ufed             | F 6              |                  | Perovka                                     |
| akenih        | K 11512           | Těsnění k zátce                  | amed             | м б              |                  | Matice                                      |
| aventu        | A 11012           | Šroub s hlavou k převodové       |                  | 10 <u>-</u> 2003 |                  |                                             |
| plranch       | V JOSTO           | skříni Skříni                    | 1 .              | 170              | 200 Klikov       | vý Hřídel:                                  |
| akegoh        | K 12512           |                                  |                  |                  | 227              |                                             |
| uveh          | Pn 12             | Podložka                         | kafabep          | 310291           |                  | Úplny hřídel klikovy, sestav.ze:            |
| ufeh          | F 12              | Perovka                          | kafabep          |                  | 310216           | Klikovyhřídel pro 1.a 2. válec              |
| ameh          | M 12              | Matice                           | kafabes          |                  | 310217           | " " " 3.a 4. "                              |
| sneh          | Mn 12             | Matice nízká                     | kafabet          |                  | 310218           | " " " 5.a.6. "                              |
| akazeg        | K 3010            | Šroub s hlavou ku připevnění     | rabis            |                  | F&S A 85         | Kuličkové ložisko                           |
|               |                   | příčné stěny                     | kafabeb          |                  | 310210           | Zavrtany šroub                              |
| uweg          | P 10              | Podložka                         |                  |                  | 310209           | Pavi Vally SIOUD                            |
| ufeg          | F 10              | Perovka                          | meki             |                  | E 1621           | Těsnění                                     |
| ameg          | M 10              | Matice                           | bafabat          |                  | 170208/a         | Podložka                                    |
| maki          | E 42/c            | Zátka k otvoru pro ustavení      | apeg             |                  | Mu 8             |                                             |
|               | 2. 4 2 0          |                                  | aber             |                  |                  | Zavřená matice                              |
| meko          | E 1542/a          | Těsnění k tomu motoru            | memo             |                  | B 24             | Zátka                                       |
|               | 5 1)4 <b>6</b> /a | respect & tomu                   |                  |                  | E 1610           | Těsnění k šroubu E 10/1                     |
|               | K tabul           | 00 7                             | nigis<br>bafabob | 170070           | E 10/1           | Sroub                                       |
|               | In vabar          | ce J.                            |                  |                  | •                | Pouzdro kuličkového ložiska                 |
| badada.       | 2020207/-         | 4 7 4 7 4 4 4 4                  | rako             | F&S A 9          |                  | Kuličkové ložisko                           |
| Dadadug       | 170193/a          | Úplné olejové síto;s tím bude    | bafabod          | 170231           | 10.0             | Příruba ke kuličkovému ložisku;             |
| 2 - 2 - 2 - 2 | 7007 70 4         | dodáno:                          |                  |                  | -2020-2020-000-0 | . hoh shud uot a                            |
| badabob       | 170130/b          | Držák síta                       | bafabef          |                  | 170232/a         | Ukazovatel                                  |
| badabok       | 170134/c          | Vodicí trubka                    |                  | _                | Nc. 2.           | Nýt .                                       |
|               | Nr.O              | Nýt                              | akazif           | Kk 4508          |                  | Sroub s hlavou                              |
| badabom       | 170135/6          | Plášt síta                       | emer             | Mix 8            |                  | Korunová matice                             |
| badabot       | 170138/a          | Síto                             | usef             | s 8              |                  | Závlačka                                    |
| badaboz       | 170139/a          | Nosný kroužek síta               |                  |                  | 3                |                                             |
| mari          | E 1047/u          | Třmen                            | 1                |                  | K tabulce        | 5.1                                         |
| badabof       | 170132/c          | Plášt olejového síta             | i.               |                  |                  |                                             |
| badabod       | 170131/b          | Olejové síto                     | bafabas          | 170207           |                  | Pourdro and available to the                |
| badabop       | 170136/0          | Horní dno síta                   | bafabub          | 170240           |                  | Pouzdro pro předlohový hřídel<br>Setrvačník |
| badabos       | 170137/0          | Spodní " "                       | kafabek          | 310214           |                  | Scouh a hieron hastan y /                   |
| badabog       | 170133/b          | Zpružina                         | kafaben          | 310215           |                  | Sroub s hlavou k setrvačníku                |
| kadabud       | 310141            |                                  | usek             | S 14             |                  | Korunová matice                             |
| befabik       | 171224/a          | Ssací roura; s tou bude dodáno:  |                  | 5 14             |                  | Závlačka                                    |
| kadabuf       | 310142            | Kroužková přípojka               |                  |                  | 0700 0:          |                                             |
| mela          | E 1616            | Přípojka                         |                  | 10               | .0300 Ojn:       | ice s pístem:                               |
| kadabug       | 310143            | Těsnění                          | bagadub          | 100200           |                  | a and a second framework of the             |
| Kadabus       |                   | Matice                           | bagabat          | 170390           | 100000           | Úplná ojnice, sestávající ze:               |
| badebup       | 310147            | Hrdlo odvzdušnovací              |                  |                  | 170308           | Ujnice s vikem                              |
| bakabig       | 170146            | Těsnění                          | bagabaf          |                  | 170302/b         | Ložisková pánev                             |
|               | 170423/a          | Odvzdušnovač                     | bagabag          |                  | 170303/b         | Výlitek z bílého kovu                       |
| bakabik       | 170424/a          | Síto k tomu                      | bagabak          |                  | 170304/a         | Sroub                                       |
| badad         | 170151/a          | Pouzdro k měřiči oleje; s t.b.d. | kagabam          |                  | 310305           | Korunová matice                             |
| badadab       | 170150/ab         | Trubka pro merič oleje           | useg             |                  | \$ 10            | Závlačka                                    |
| badadaf       | 1/01)2/ap         | Meric oleje; s tim bude dodano:  |                  |                  | •                |                                             |
| badadag       | <b>170153/ab</b>  | Knoflik                          |                  |                  |                  |                                             |
| 2.            | 1893 (5372)       | 1000.000222 AS                   |                  |                  |                  |                                             |
| 2             |                   |                                  |                  |                  |                  |                                             |

з

|                  |                                           |                                     | -                  |                      |                                                  |
|------------------|-------------------------------------------|-------------------------------------|--------------------|----------------------|--------------------------------------------------|
|                  |                                           |                                     |                    |                      |                                                  |
| bagabap          | 170306/a                                  | Pouzdro pístního čepu               | amef               | м 8                  | Matice                                           |
| kagabeb          | 310310                                    | Píst                                | maco               | E 810/f              | Vložka                                           |
| bagabep          | 170316                                    | Fistní kroužek                      | met                | E 1412/b             | Těsnění                                          |
| bagabed          | 170311/sp/1                               | N. N                                | bakabag            | 170403/c             | Ložisková pánev dvojdílná, k t!:                 |
| bagabef          | 170312/a                                  | Zpružina k pístnímu kroužku         | bakabak            | 170404/c             | Výlitek z bílého kovu                            |
| bagabib          | 170320/sp/1                               | Pístní čep                          | kakabam            | 310405               | Ložisková pánev dvojdílná, k t.:                 |
| bagabid          | 170321/sp/1                               | Víčko píst.čepu                     | kakabap            | 310406               | Výlitek z bílého kovu                            |
|                  | 72 + 1 - 1                                |                                     | bakabaz            | 170409/0             | Pojistná trubka k ložiskové                      |
| Сл               | K tabulo                                  | ce b.                               |                    | *****                | pánvi                                            |
|                  | 310400 Blok                               | loù a hlava váloù:                  | kakabeb            |                      | Víko ložiska, s ním bude dod.:                   |
|                  | JINANA DION VA.                           | TON & TTAVA VATOR.                  | azagog<br>kakabed  |                      | Zavrtaný šroub<br>Víko ložiska, s ním bude dod.: |
| kakadab          | 310450                                    | Blok válců; s tím bude dodáno:      | azanag             | Z 3510               | Zavrtaný šroub                                   |
| bakadam          | 170455/8                                  | Zavrtaný šroub k hlavě váloů        | kakabek            | 310414               | Víko ložiska                                     |
| azazud           | Z 7508                                    | 11 11 11 1 <u>1</u> 1               | kakabem            |                      | Odstřikovací plech                               |
| kakadas          | 310457                                    | - **¥ = # #                         | memak              | E 1611               | Těgnění                                          |
| mek              | E 1615/a                                  | Těsnění                             | apeg               | Mu 10                | Uzavřená matica                                  |
| ufeh             | F 12                                      | Perovka                             |                    |                      |                                                  |
| ameh             | M 12                                      | Matice                              | 4                  | K tabul              | ce 7.                                            |
| kakadat          | 310458<br>E 1608/b                        | Matice                              | 10 D D 600         |                      |                                                  |
| meso             | B TOOOLD                                  | Těsnění<br>Nation Nationá           | kakabib            | 310420               | Víko válců                                       |
| apef             | Mue 8                                     | Matice uzavřená                     | bakabid            |                      | Plstěné těsnění                                  |
| ufed<br>amed     | F 6<br>M 6                                | Perovka                             |                    | 310422               | Těsnění k víku válců                             |
| uved             | Pn 6                                      | Matice<br>Podložka                  | apeg               | Mu 10 .              | Zavřená matice                                   |
| kegabib          | 311,320                                   | Spojovácí trubkajs tou bude dod.    | bakabig<br>bakabik | 170423/a<br>170424/a | Větrák, s tím bude dodáno:<br>Síto               |
| begabag          | 171303/ac                                 | e Hrdlo                             | kakabor            | 310432               | Spojovací trubka, s tou budedod.:                |
| posa             | E 932                                     | Kroužek                             | bakabod            | 170431               | Kroužek                                          |
| medal            | E 1238                                    | Těsnění k hrdlu                     | bakabob            | 170430/8             |                                                  |
| bakadag          | 170453                                    | " " hlavě válců                     | medum              | E 1532               | Těsnění k vodnímu hrdlu                          |
| kakadap          | 310456                                    | и и и                               | meso               | E 1608/b             | " " zavřené matici                               |
| kakabad          | 310401                                    | Hlava válců; s tou bude dodáno:     | apev               | Mu 8                 | Zavřená matice                                   |
| kakadof          | 310482                                    | Zavrtaný šroub k výfuku             | bagedad            | 175351/a             | Hadicová spojka                                  |
| kakadog          | 310483                                    | u n n b                             | kakabok            | 310434               | Svěrka na hadici "Beru"                          |
| kakadok          | .310484                                   | 11 15 16 17<br>1. 11 15 19          | bakabub            |                      | Ventil                                           |
| kakadom          | 310485                                    |                                     | bakabug            | 170443/6             | Vnitřní zpružina ventilová                       |
| azazig<br>azanif | 2 4510<br>2 4008                          | " " víku ložiska<br>" " ssací rouře | bakabuk            | 170444/d             | Vnější v #                                       |
| azegaf           | Z 8008                                    | " " vodnímu hrdlu                   | adamas             | 170441/a<br>110413   | Zpružinová miska                                 |
| azagug           | z 6510                                    | " " In Francelo                     | pika               | E 300 f/s            | Zádržný kužel<br>Vložka                          |
| azagef           | z 2008                                    | " " k uložení větrník               | bakabuf            | 170442/2             | Čepička ventilová                                |
| azanog           | Z 5510                                    | " " ke konsole                      | uvef               | Pn 8                 | Podložka                                         |
| azanis           | Z 4010                                    | " k yíku ložiska                    | ufef               | F8                   | Perovka                                          |
| azanif           | Z 4008                                    | " "pristroji ke                     | amef               | M 8                  | Matice                                           |
|                  | 52-02-02-02-02-02-02-02-02-02-02-02-02-02 | kontrole mazání                     | kakabim            | 310425               | Těsnění ke konsole                               |
| uveg             | Pn 10                                     | Podložka                            | kakadib            | 310470               | " k ssací rouře                                  |
| ufeg             | F 10                                      | Perovka                             | bakadid            | 170471/a             | " " přístroji ke kontro-                         |
| ameg             |                                           | Matice                              | Inc. Inc. In       |                      | le mazání                                        |
| utef             |                                           | Perovka                             | kakadup            | <b>510496</b>        | Úplný kompresní kohout                           |
| uvef             | Pn 8                                      | Podložka                            | merum              | E 1612/b             | Těsnění ·                                        |
|                  |                                           |                                     | 1                  | 55                   |                                                  |
| 21               |                                           | 52                                  |                    | 12                   |                                                  |