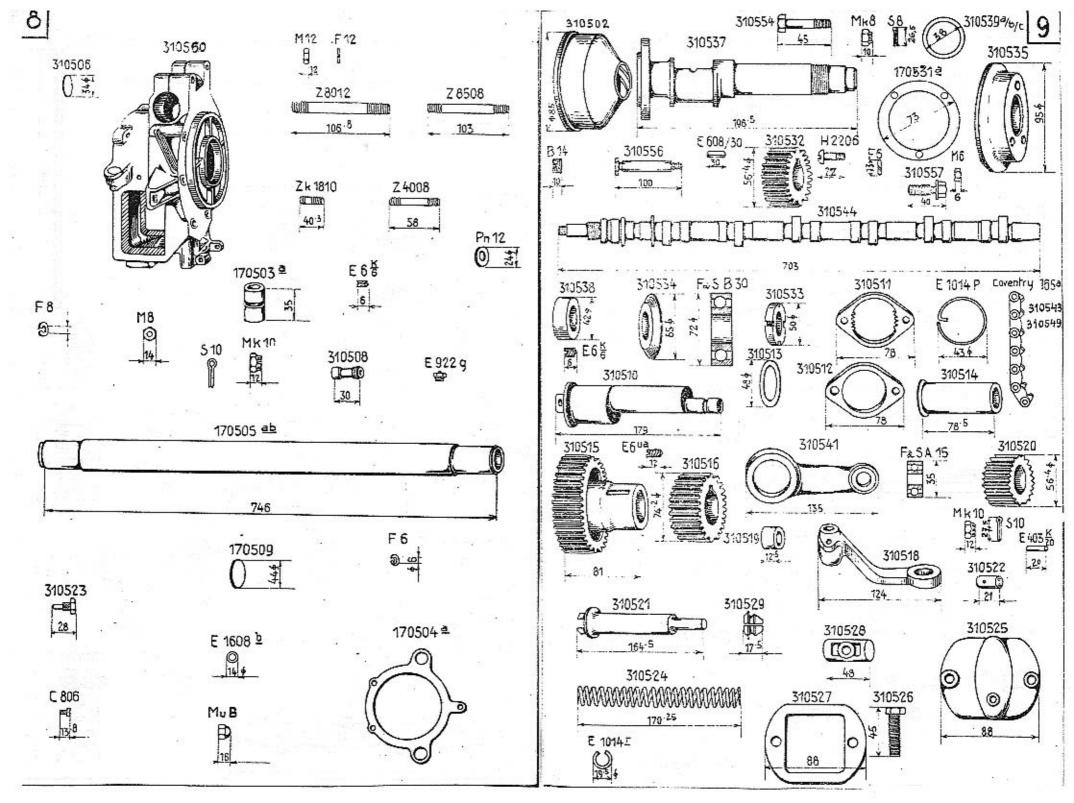

#### MOTOR.

Motor je vodou chlazený 4 taktní, 6 válcový o vrtání 70mm a zdvihu 100mm./Celkový obsah válců je 2.31 l./

Kliková skříň je odlita z lehkého kovu a nese litinový blok válců, na kterém je posazena společná litinová hlava.

Ventily jsou visuté a jsou pohybovány páčkami a vačkovým hřídelem uloženým v hlavě. Vačkový hňdel je poháněn v čele motoru dvěma bezhlučnými řetězy. Spodní řetěz je samočinně napínán napínací kladkou a perem.

Hlava válců je zakryta snadno snímatelným hliníkovým víkem.

Klikový hřídel je trojdílný kotoučový, je uložen v mohutných kuličkových ložiskách a je provrtán pro dopravování oleje.

Karburator i Motor je vyzbrojen dvěma horizontálními karburátory Zenith. Seřízení jejich provádí se v továrně a vyhovuje všem požadavkům správ-

opatřeny závitem právě 12 mm dlouhým.

M a 2 a n í je tlakové, kývavou pístovou pumpou, která je poháněna výstředníkem na přední části klikového břídele. Olej je tlačen k jednotlivým ojničním ložiskům, odtud do prvého ložiska převodového hřídele a dále přístrojem ke kontrole mazání k vačkovému hřídeli, řetězovým kolečkům a řetězům. Odtud stéká do klikové skříně a je nassáván snadno přístupným a vyjímatelným sítem znovu do pumpy. Toto síto je po ssací straně motoru . Při čištění zvedněte hrdlo 310147 a vytáhněte celé síto, načež uvolněte a vyčistěte vnitřní malé síto 170132 c, upevněné bajonetovým závěrem.

Chlazení děje se vodou, která je přiváděna do oběhu centrifugální pumpou. Tato je v prodloužení klikového hřídele přišroubována na nosné skříni motoru a je opatřena dvěma dutými rameny, jimž protéká voda z chladiče, který je na nich přímo posazen a přišroubován. Hřídel pumpy je z obou stran utěsněn ucpávkami, které se samočinně přitahují perem. Doporučujeme občas vstřiknouti dovnitř hustý olej otvorem pro natáčecí kliku. Uzá věrku vodní pumpy vždy dobře přitáhněte.