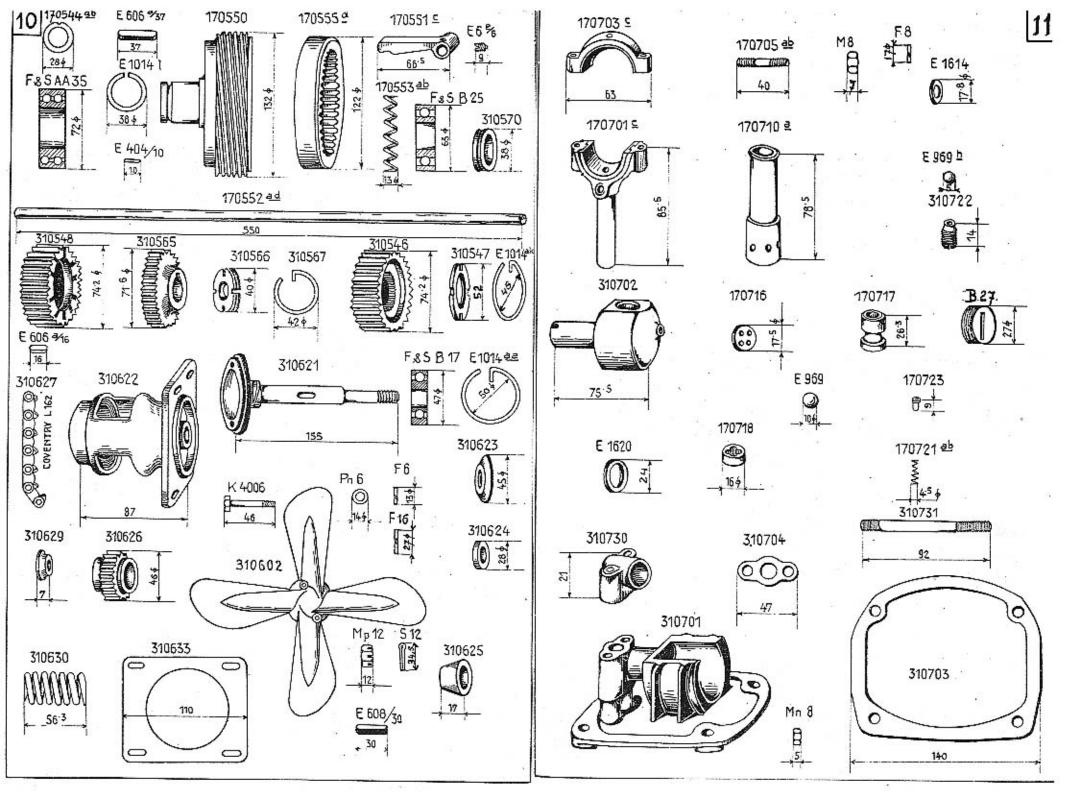

Ventily jsou visuté a jsou pohybovány páčkami a vačkovým hřídelem uloženým v hlavě. Vačkový hňdel je poháněn v čele motoru dvěma bezhlučnými řetězy. Spodní řetěz je samočinně napínán napínací kladkou a perem.

Spojka je kovová, běžící v oleji, náší poléta osvědčené konstrukce. Pedálová vůle má byti 8 až 10 mm, aby spojka dobře dosedala a neklouzala.

Převodové ústrojí obvyklé konstrukce s kulisovým zasouváním má čtyři rychlosti pro jízdu do předu a jednu zpáteční. Úprava tato dovoluje přímé zasunutí libovolné rychlosti z polohy pro chod na prázdno. Hřídele ozubených koleček jsou uloženy v kuličkových ložiskách v převodové skříni. Změna rychlosti docilí se posunutím ozubeného kola některé rychlosti po drážkovaném hřídelí do záběru s příslušným ozubeným kolem na předlohovém hřídeli. Při čtvrté rychlosti přenáší se síla přímým spojením hnacího a hnaného hřídele. V horní části převodové skříně jsou uloženy tři posuvné tyče, které posouvají pomocí vidlic ozubená kola po drážkovaném hřídeli. Tyče jsou pohybovány přímo výkyvnou zasouvací pákou. Při posouvání jedné tyče jsou druhé uzavřeny, čímž je znemožnéno posúnutí dvou kol zároveň. K zajištění všech polch zasouvací páky slouží západka v zasouvacím rámečku. Aby se nemohla omylem zasunouti zpáteční rychlost, je uvnitř skříně upravena narážka, zasouvací páku možno přivésti do polohy pro zpáteční rychlost po stisknutí knoflíku na kulové rukojeti zasouvací páky.

K pohonu zadní osy není u tohoto vozu zapotřebí kloubového hřídele se špatnou účinností, jelikož zadní osa je s převodovou skříní pevně spojena nosnou troubou. Síla přenáší se tuhým hřídelem, jenž je uprostřed podepřen ložiskem a na zadním konci má diferenciál s čelnými koly. Odtud přenáší se síla na obě výkyvné zadní polocsy dvěma páry kuželových kol se spirálním ozubením. Touto upravou je největší část váhy zadních polocs vyperována a obě polocsy mohou nezávisle od sebe svisle kývati. Přední osa je rovněž dvojdílná, obě polocsy se svými vzpěrami kývají kol čepů na klikové a převodové skříni.