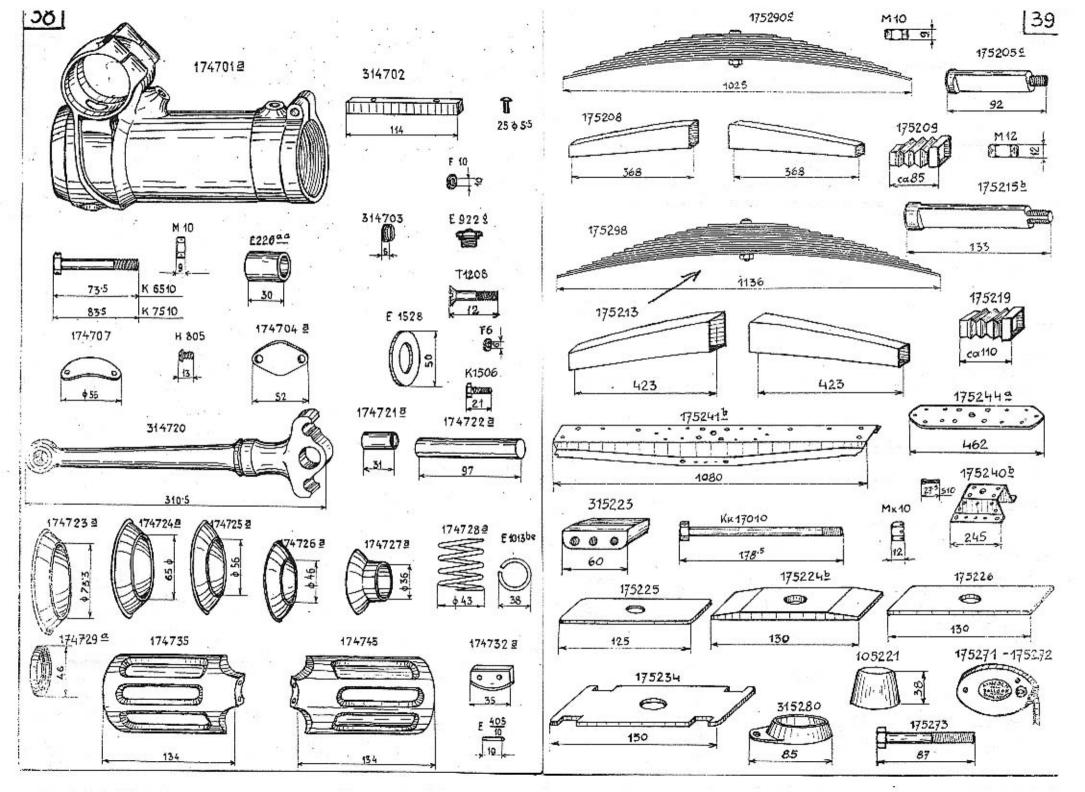

# 310100 Kliková skřín:

|                                                                                                                |                               |                    |              |       |                                       | 2.     | - C          |          |         |          |
|----------------------------------------------------------------------------------------------------------------|-------------------------------|--------------------|--------------|-------|---------------------------------------|--------|--------------|----------|---------|----------|
| ZUTATRA                                                                                                        | kadadub<br>kadabad<br>kadabak | 310190             | 3101<br>3101 |       | Úplná kl:<br>Kliková s<br>Zavrtaný    | skřín  | 17           |          |         | •        |
|                                                                                                                |                               |                    | 2 28         |       | N                                     | 5104   | 1            | TOLOAU   | T i     | 1        |
| ch součásti.                                                                                                   | azaseg                        |                    |              |       |                                       |        | -            |          |         |          |
|                                                                                                                | kadabat                       |                    | 3101         |       |                                       | 43     |              | ložisk   | u vyzt  | uh       |
| and a day a day is day and hands                                                                               | azasef                        |                    | 2 28         | 308   | 'n                                    | 41     | H            | odvzdu   | šnovac  | í-       |
| ati následující udání:                                                                                         |                               |                    |              |       | <ul> <li>(1) (2)</li> </ul>           | 1.5    |              | mu hrd   |         |          |
| í žádané součásti. Není-                                                                                       | azakef                        |                    | 2 22         | 800   | *                                     | н.     | 11           | víku n   |         |          |
| tní způsob zásilky,                                                                                            | azanci                        | - 3                |              |       | S                                     | 1      |              | X . L X  | apinao  | e 1      |
| b dopravy. Označení                                                                                            |                               |                    |              |       | 122                                   | - #    | 1            | řetězu   |         |          |
| evo" nebo "vpředu" a                                                                                           | azanig                        | · 2.5              | Z 40         | 10    |                                       |        |              | držáku   | vik     |          |
| Při písemných objed-                                                                                           |                               |                    |              |       | -1432 <sup>1</sup>                    |        |              | nahled   | .otvor  | å        |
|                                                                                                                | agagef                        |                    | Z 20         | 800   |                                       |        | ke           | krycim   | u plec  | hu       |
| lo vozu.                                                                                                       | azakeg                        |                    | 2 22         |       | \$2                                   | *81    |              | skříni   |         |          |
|                                                                                                                | a course                      |                    |              |       |                                       |        | 4            |          | vouni   |          |
| kých objed-                                                                                                    | hadeboa                       |                    | 1701         | 07/-  |                                       | h      |              | pumpy,   |         | 1 :      |
| telegramu příslušné-                                                                                           | badabag                       |                    | 1/01         | .03/g |                                       |        |              | převod   | ove sk  | 1.741    |
| žství kusů slovy.                                                                                              | badabez                       |                    | 1701         |       |                                       | "      | *            |          |         | <b>-</b> |
| následujících codo-                                                                                            | badabat                       |                    | 1701         | .08/£ | 17                                    | h      | "            | 47       |         | *        |
| nasiedujicich codo-                                                                                            | ezanuh                        | Zk 7012            |              |       | <b>\$</b> 2                           |        | +-           | nosné    | skříni  |          |
| · · ·                                                                                                          |                               |                    |              |       |                                       |        | <b>*</b> 356 | motoru   |         |          |
|                                                                                                                | uvef                          | Pn 8               |              |       | Podložka                              |        |              | MO COL U |         | 1        |
| posta                                                                                                          |                               | F 10               |              |       |                                       |        | 100          |          |         |          |
| postex                                                                                                         | ufeg                          | 10                 |              |       | Perovka                               |        |              |          |         |          |
| fraile                                                                                                         | ufef                          | <b>F</b> 8         |              |       | Terres and a                          |        |              |          |         |          |
|                                                                                                                | acteg                         | M 10               |              |       | Matice                                |        |              | 11       |         |          |
| fragu                                                                                                          | amef                          | M 8                |              |       | 11                                    |        |              |          |         |          |
| s po-                                                                                                          | olsak                         | E 108/1:           | 9            | 35    |                                       |        |              | 3        |         |          |
|                                                                                                                | ezeh                          | Mk 12              |              |       | Korunová                              |        |              |          |         |          |
| frasi                                                                                                          | useh                          |                    |              | 5. C  |                                       |        | ce           |          |         |          |
| beglai                                                                                                         |                               | 3 12               |              |       | Závlačka                              |        | 1.000        | 12       |         | - 1 A    |
|                                                                                                                | Sadabib                       | 1701 20/1          |              |       | Viko nahl                             | lédac  | ich          | otvorů   |         | 1        |
| 201 8                                                                                                          | badabid                       | 170121/1           | b            |       | Těsnění 1                             | c tom  | nı.          |          |         |          |
| • 1000 Laboration 100                                                                                          | badabim                       | 170125/1           | b            |       | Upevnovad                             | 1 tř   | men          | k tom    |         |          |
| monter                                                                                                         | badabip                       | 170126/8           |              |       | Těsnění m                             |        |              |          |         |          |
| termin                                                                                                         |                               | et of et e of e    | *            |       |                                       |        |              |          |         |          |
| e                                                                                                              | Indahia                       | 2101 00            |              |       | I                                     | prevo  | 0040         | u skří   | ni      | 1        |
| ení .presto                                                                                                    | kadabiz                       | 310129             |              |       | Těsnění d                             | nezi . | KIII         | covou s  | krini   |          |
| our opropte                                                                                                    |                               |                    | ta           |       |                                       |        |              | tokem v  |         |          |
| Kinche tolognoficie                                                                                            | Radabas                       | 310107             |              |       | <b>H</b>                              | ÷.,    | klik         | covou s  | kříní : | a        |
| é nebo telegrafické                                                                                            |                               |                    | 19.18        |       | · · · · · · · · · · · · · · · · · · · |        |              | říní m   |         |          |
| potvrzeny.                                                                                                     | 10 C                          |                    | -            |       |                                       |        |              |          |         |          |
| the second s |                               | <u>e</u>           | K            | tabul | Lce 2.                                |        |              | S#1      |         | 20       |
| ací adresa byls přesně                                                                                         |                               |                    | 1.11         | Vabut |                                       |        |              |          |         |          |
| an a chinaite state technologies                                                                               | badabeg                       | 770774/            |              |       |                                       | 0.000  |              |          | 1000    |          |
|                                                                                                                | vauabeg                       |                    | 9            |       | Deštička                              | pod    | 1021         | isko vy  | ztub    |          |
|                                                                                                                | ataraf                        | T 1208             |              |       | Sroub se                              | zapu   | štěr.        | iou hla  | vou     | C 41     |
|                                                                                                                | kadabeb                       | 310110             |              |       | Ložisko v                             | viztu  | h:s          | tim bu   | tob ab  | 1        |
|                                                                                                                | bamabag                       | 1.96.3242.2.12.2.0 | 1705         | 03/a  | Pouzdro                               | 0      | .,           |          |         |          |
| (i                                                                                                             | budabap                       |                    |              | 06/a  | h                                     |        | 1            | 1995     |         |          |
|                                                                                                                | kadabed                       | 810233             | T14T         | vora  | m Yang You de                         |        |              | 1.       | 8 63 G  |          |
|                                                                                                                | hudebed                       |                    |              |       | Jesnění k                             | C LOZ  | lsku         | i vyztu  | n       |          |
| 5 R                                                                                                            | budabam                       | 174105/4           | 3            |       | Cep poloc                             | Jsy    |              |          | 22      |          |
|                                                                                                                |                               |                    |              |       | 34 B                                  | 10 Q   |              |          |         |          |
|                                                                                                                |                               |                    |              |       |                                       |        |              |          |         |          |