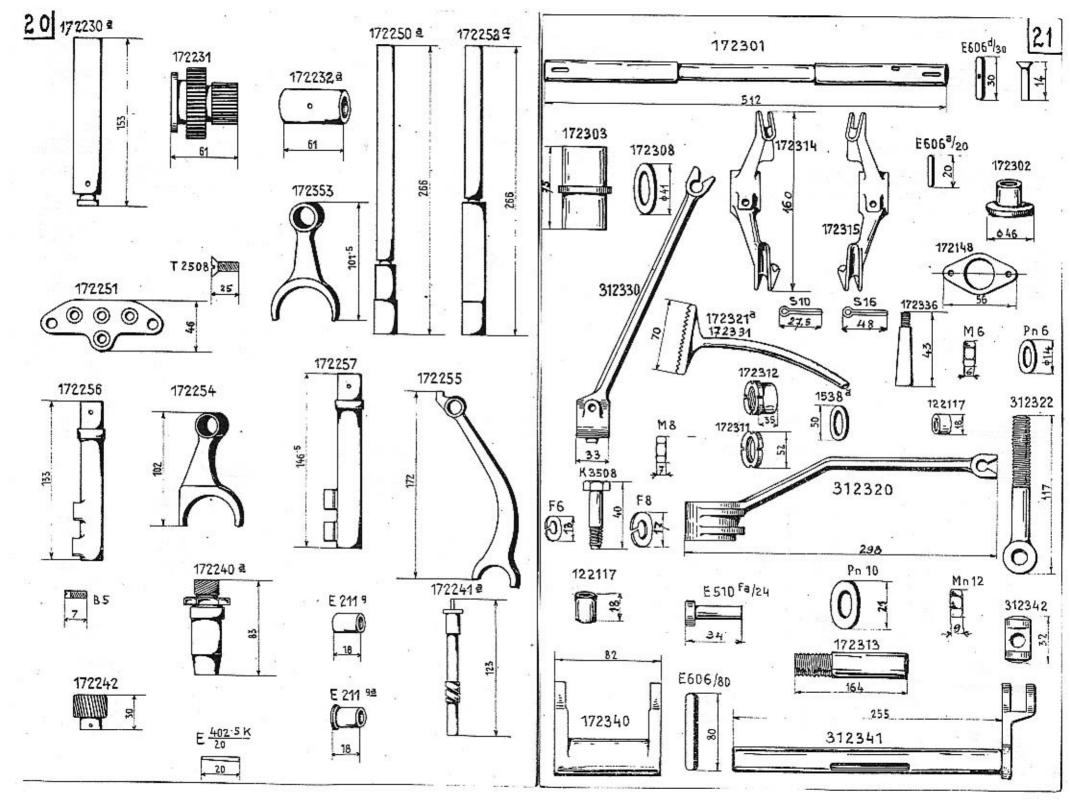

# 310100 Kliková skřín:

|                                                                                                                |                               |                    |              |       |                                       | 2.     | - C          |          |         |          |
|----------------------------------------------------------------------------------------------------------------|-------------------------------|--------------------|--------------|-------|---------------------------------------|--------|--------------|----------|---------|----------|
| ZUTATRA                                                                                                        | kadadub<br>kadabad<br>kadabak | 310190             | 3101<br>3101 |       | Úplná kl:<br>Kliková s<br>Zavrtaný    | skřín  | 17           |          |         | •        |
|                                                                                                                |                               |                    | 2 28         |       | N                                     | 5104   | 1            | TOLOAU   | T i     | 1        |
| ch součásti.                                                                                                   | azaseg                        |                    |              |       |                                       |        | -            |          |         |          |
|                                                                                                                | kadabat                       |                    | 3101         |       |                                       | 43     |              | ložisk   | u vyzt  | uh       |
| and a day a day is day and hands                                                                               | azasef                        |                    | 2 28         | 308   | 'n                                    | 41     | H            | odvzdu   | šnovac  | í-       |
| ati následující udání:                                                                                         |                               |                    |              |       | <ul> <li>(1) (2)</li> </ul>           | 1.5    |              | mu hrd   |         |          |
| í žádané součásti. Není-                                                                                       | azakef                        |                    | 2 22         | 800   | *                                     | н.     | 11           | víku n   |         |          |
| tní způsob zásilky,                                                                                            | azanci                        | - 3                |              |       | S                                     | 1      |              | X . L X  | apinao  | e 1      |
| b dopravy. Označení                                                                                            |                               |                    |              |       | 122                                   | - #    | 1            | řetězu   |         |          |
| evo" nebo "vpředu" a                                                                                           | azanig                        | · 2.5              | Z 40         | 10    |                                       |        |              | držáku   | vik     |          |
| Při písemných objed-                                                                                           |                               |                    |              |       | -1432 <sup>1</sup>                    |        |              | nahled   | .otvor  | å        |
|                                                                                                                | agagef                        |                    | Z 20         | 800   |                                       |        | ke           | krycim   | u plec  | hu       |
| lo vozu.                                                                                                       | azakeg                        |                    | 2 22         |       | \$2                                   | *81    |              | skříni   |         |          |
|                                                                                                                | a course                      |                    |              |       |                                       |        | 4            |          | vouni   |          |
| kých objed-                                                                                                    | hadeboa                       |                    | 1701         | 07/-  |                                       | h      |              | pumpy,   |         | 1 :      |
| telegramu příslušné-                                                                                           | badabag                       |                    | 1/01         | .03/g |                                       |        |              | převod   | ove sk  | 1.741    |
| žství kusů slovy.                                                                                              | badabez                       |                    | 1701         |       |                                       | "      | *            |          |         | <b>-</b> |
| následujících codo-                                                                                            | badabat                       |                    | 1701         | .08/£ | 17                                    | h      | "            | 47       |         | *        |
| nasiedujicich codo-                                                                                            | ezanuh                        | Zk 7012            |              |       | <b>\$</b> 2                           |        | +-           | nosné    | skříni  |          |
| · · ·                                                                                                          |                               |                    |              |       |                                       |        | <b>*</b> 356 | motoru   |         |          |
|                                                                                                                | uvef                          | Pn 8               |              |       | Podložka                              |        |              | MO COL U |         | 1        |
| posta                                                                                                          |                               | F 10               |              |       |                                       |        | 100          |          |         |          |
| postex                                                                                                         | ufeg                          | 10                 |              |       | Perovka                               |        |              |          |         |          |
| fraile                                                                                                         | ufef                          | <b>F</b> 8         |              |       | Terres and a                          |        |              |          |         |          |
|                                                                                                                | acteg                         | M 10               |              |       | Matice                                |        |              | 11       |         |          |
| fragu                                                                                                          | amef                          | M 8                |              |       | 11                                    |        |              |          |         |          |
| s po-                                                                                                          | olsak                         | E 108/1:           | 9            | 35    |                                       |        |              | 3        |         |          |
|                                                                                                                | ezeh                          | Mk 12              |              |       | Korunová                              |        |              |          |         |          |
| frasi                                                                                                          | useh                          |                    |              | 5. C  |                                       |        | ce           |          |         |          |
| beglai                                                                                                         |                               | 3 12               |              |       | Závlačka                              |        | 1.000        | 12       |         | - 1 A    |
|                                                                                                                | Sadabib                       | 1701 20/1          |              |       | Viko nahl                             | lédac  | ich          | otvorů   |         | 1        |
| 201 8                                                                                                          | badabid                       | 170121/1           | b            |       | Těsnění 1                             | c tom  | nı.          |          |         |          |
| • 1000 Laboration 100                                                                                          | badabim                       | 170125/1           | b            |       | Upevnovad                             | 1 tř   | men          | k tom    |         |          |
| monter                                                                                                         | badabip                       | 170126/8           |              |       | Těsnění m                             |        |              |          |         |          |
| termin                                                                                                         |                               | et of et e of e    | *            |       |                                       |        |              |          |         |          |
| e                                                                                                              | Indahia                       | 2101 00            |              |       | I                                     | prevo  | 0040         | u skří   | ni      | 1        |
| ení .presto                                                                                                    | kadabiz                       | 310129             |              |       | Těsnění d                             | nezi . | KIII         | covou s  | krini   |          |
| our opropte                                                                                                    |                               |                    | ta           |       |                                       |        |              | tokem v  |         |          |
| Kinche tolognoficie                                                                                            | Radabas                       | 310107             |              |       | <b>H</b>                              | ÷.,    | klik         | covou s  | kříní : | a        |
| é nebo telegrafické                                                                                            |                               |                    | 19.18        |       | · · · · · · · · · · · · · · · · · · · |        |              | říní m   |         |          |
| potvrzeny.                                                                                                     | 10 C                          |                    | -            |       |                                       |        |              |          |         |          |
| the second s |                               | <u>e</u>           | K            | tabul | Lce 2.                                |        |              | S#1      |         | 20       |
| ací adresa byls přesně                                                                                         |                               |                    | 1.11         | Vabut |                                       |        |              |          |         |          |
| an a chinaite state technologies                                                                               | badabeg                       | 770774/            |              |       |                                       | 0.000  |              |          | 1000    |          |
|                                                                                                                | vauabeg                       |                    | 9            |       | Deštička                              | pod    | 1021         | isko vy  | ztub    |          |
|                                                                                                                | ataraf                        | T 1208             |              |       | Sroub se                              | zapu   | štěr.        | iou hla  | vou     | C 41     |
|                                                                                                                | kadabeb                       | 310110             |              |       | Ložisko v                             | viztu  | h:s          | tim bu   | tob ab  | 1        |
|                                                                                                                | bamabag                       | 1.96.3242.2.12.2.0 | 1705         | 03/a  | Pouzdro                               | 0      | .,           |          |         |          |
| (i                                                                                                             | budabap                       |                    |              | 06/a  | h                                     |        | 1            | 1995     |         |          |
|                                                                                                                | kadabed                       | 810233             | T14T         | vora  | m Yang You de                         |        |              | 1.       | 8 63 G  |          |
|                                                                                                                | hudebed                       |                    |              |       | Jesnění k                             | C LOZ  | lsku         | i vyztu  | n       |          |
| 5 R                                                                                                            | budabam                       | 174105/4           | 3            |       | Cep poloc                             | Jsy    |              |          | 22      |          |
|                                                                                                                |                               |                    |              |       | 34 B                                  | 10 Q   |              |          |         |          |
|                                                                                                                |                               |                    |              |       |                                       |        |              |          |         |          |

Doporučujeme, aby zasílací adresa byla přesně udána.

| 1             | •                 |                                  | 1                |                  |                  |                                             |
|---------------|-------------------|----------------------------------|------------------|------------------|------------------|---------------------------------------------|
| emek          | Mic 14            | Korunová matice                  | 1                |                  | *                |                                             |
| usek          | S 14              | Závlačka                         |                  |                  | K tabulc         | o 4 ]                                       |
| kadadis       | 310177            | Mazací trubka;stou bude dodáno:  |                  |                  | A vaburo         | <u>e 4.</u>                                 |
| kadadiz       | 310179            | Nástavek                         |                  | T 1005           |                  | *                                           |
| lacali        | E 922/g           | Maznička Técalémit               | ataded           | H 1806.          |                  | Sroub se zapuštěnou hlavou                  |
| maran         | E 36 6            | Zátka                            | âtaked           | H 2206           |                  |                                             |
| mela          | E 1536/a          |                                  | ufed             | F 6              |                  | Perovka                                     |
| akenih        | K 11512           | Těsnění k zátce                  | amed             | м б              |                  | Matice                                      |
| aventu        | A 11012           | Šroub s hlavou k převodové       |                  | 10 <u>-</u> 2003 |                  |                                             |
| plranch       | V JOSTO           | skříni Skříni                    | 1 .              | 170              | 200 Klikov       | vý Hřídel:                                  |
| akegoh        | K 12512           |                                  |                  |                  | 227              |                                             |
| uveh          | Pn 12             | Podložka                         | kafabep          | 310291           |                  | Úplny hřídel klikovy, sestav.ze:            |
| ufeh          | F 12              | Perovka                          | kafabep          |                  | 310216           | Klikovyhřídel pro 1.a 2. válec              |
| ameh          | M 12              | Matice                           | kafabes          |                  | 310217           | " " " 3.a 4. "                              |
| sneh          | Mn 12             | Matice nízká                     | kafabet          |                  | 310218           | " " " 5.a.6. "                              |
| akazeg        | K 3010            | Šroub s hlavou ku připevnění     | rabis            |                  | F&S A 85         | Kuličkové ložisko                           |
|               |                   | příčné stěny                     | kafabeb          |                  | 310210           | Zavrtany šroub                              |
| uweg          | P 10              | Podložka                         |                  |                  | 310209           | Pavi Vally SIOUD                            |
| ufeg          | F 10              | Perovka                          | meki             |                  | E 1621           | Těsnění                                     |
| ameg          | M 10              | Matice                           | bafabat          |                  | 170208/a         | Podložka                                    |
| maki          | E 42/c            | Zátka k otvoru pro ustavení      | apeg             |                  | Mu 8             |                                             |
|               | 2. 4 2 0          |                                  | aber             |                  |                  | Zavřená matice                              |
| meko          | E 1542/a          | Těsnění k tomu motoru            | memo             |                  | B 24             | Zátka                                       |
|               | 5 1)4 <b>6</b> /a | respect & tomu                   |                  |                  | E 1610           | Těsnění k šroubu E 10/1                     |
|               | K tabul           | 00 7                             | nigis<br>bafabob | 170070           | E 10/1           | Sroub                                       |
|               | In vabar          | ce J.                            |                  |                  | •                | Pouzdro kuličkového ložiska                 |
| badada.       | 2020207/-         | 4 7 4 7 4 4 4 4                  | rako             | F&S A 9          |                  | Kuličkové ložisko                           |
| Dadadug       | 170193/a          | Úplné olejové síto;s tím bude    | bafabod          | 170231           | 10.0             | Příruba ke kuličkovému ložisku;             |
| 2 - 2 - 2 - 2 | 7007 70 4         | dodáno:                          |                  |                  | -2020-2020-000-0 | . hoh shud uot a                            |
| badabob       | 170130/b          | Držák síta                       | bafabef          |                  | 170232/a         | Ukazovatel                                  |
| badabok       | 170134/c          | Vodicí trubka                    |                  | _                | Nc. 2.           | Nýt .                                       |
|               | Nr.O              | Nýt                              | akazif           | Kk 4508          |                  | Sroub s hlavou                              |
| badabom       | 170135/6          | Plášt síta                       | emer             | Mix 8            |                  | Korunová matice                             |
| badabot       | 170138/a          | Síto                             | usef             | s 8              |                  | Závlačka                                    |
| badaboz       | 170139/a          | Nosný kroužek síta               |                  |                  | 3                |                                             |
| mari          | E 1047/u          | Třmen                            | 1                |                  | K tabulce        | 5.1                                         |
| badabof       | 170132/c          | Plášt olejového síta             | i.               |                  |                  |                                             |
| badabod       | 170131/b          | Olejové síto                     | bafabas          | 170207           |                  | Pourdro and available to the                |
| badabop       | 170136/0          | Horní dno síta                   | bafabub          | 170240           |                  | Pouzdro pro předlohový hřídel<br>Setrvačník |
| badabos       | 170137/0          | Spodní " "                       | kafabek          | 310214           |                  | Scouh a hieron hastan y /                   |
| badabog       | 170133/b          | Zpružina                         | kafaben          | 310215           |                  | Sroub s hlavou k setrvačníku                |
| kadabud       | 310141            |                                  | usek             | S 14             |                  | Korunová matice                             |
| befabik       | 171224/a          | Ssací roura; s tou bude dodáno:  |                  | 5 14             |                  | Závlačka                                    |
| kadabuf       | 310142            | Kroužková přípojka               |                  |                  | 0700 0:          |                                             |
| mela          | E 1616            | Přípojka                         |                  | 10               | .0300 Ojn:       | ice s pístem:                               |
| kadabug       | 310143            | Těsnění                          | bagadub          | 100200           |                  | a and a second framework of the             |
| Kadabus       |                   | Matice                           | bagabat          | 170390           | 100000           | Úplná ojnice, sestávající ze:               |
| badebup       | 310147            | Hrdlo odvzdušnovací              |                  |                  | 170308           | Ujnice s vikem                              |
| bakabig       | 170146            | Těsnění                          | bagabaf          |                  | 170302/b         | Ložisková pánev                             |
|               | 170423/a          | Odvzdušnovač                     | bagabag          |                  | 170303/b         | Výlitek z bílého kovu                       |
| bakabik       | 170424/a          | Síto k tomu                      | bagabak          |                  | 170304/a         | Sroub                                       |
| badad         | 170151/a          | Pouzdro k měřiči oleje; s t.b.d. | kagabam          |                  | 310305           | Korunová matice                             |
| badadab       | 170150/ab         | Trubka pro merič oleje           | useg             |                  | \$ 10            | Závlačka                                    |
| badadaf       | 1/01)2/ap         | Meric oleje; s tim bude dodano:  |                  |                  | •                |                                             |
| badadag       | <b>170153/ab</b>  | Knoflik                          |                  |                  |                  |                                             |
| 2.            | 1893 (5372)       | 1000.000222 AS                   |                  |                  |                  |                                             |
| 2             |                   |                                  |                  |                  |                  |                                             |

з

|                  |                                           |                                     | -                  |                      |                                                  |
|------------------|-------------------------------------------|-------------------------------------|--------------------|----------------------|--------------------------------------------------|
|                  |                                           |                                     |                    |                      |                                                  |
| bagabap          | 170306/a                                  | Pouzdro pístního čepu               | amef               | м 8                  | Matice                                           |
| kagabeb          | 310310                                    | Píst                                | maco               | E 810/f              | Vložka                                           |
| bagabep          | 170316                                    | Fistní kroužek                      | met                | E 1412/b             | Těsnění                                          |
| bagabed          | 170311/sp/1                               | N. N                                | bakabag            | 170403/c             | Ložisková pánev dvojdílná, k t!:                 |
| bagabef          | 170312/a                                  | Zpružina k pístnímu kroužku         | bakabak            | 170404/c             | Výlitek z bílého kovu                            |
| bagabib          | 170320/sp/1                               | Pístní čep                          | kakabam            | 310405               | Ložisková pánev dvojdílná, k t.:                 |
| bagabid          | 170321/sp/1                               | Víčko píst.čepu                     | kakabap            | 310406               | Výlitek z bílého kovu                            |
|                  | 72 + 1 - 1                                |                                     | bakabaz            | 170409/0             | Pojistná trubka k ložiskové                      |
| Сл               | K tabulo                                  | ce b.                               |                    | *****                | pánvi                                            |
|                  | 310400 Blok                               | loù a hlava váloù:                  | kakabeb            |                      | Víko ložiska, s ním bude dod.:                   |
|                  | JINANA DION VA.                           | TON & TTAVA VATOR.                  | azagog<br>kakabed  |                      | Zavrtaný šroub<br>Víko ložiska, s ním bude dod.: |
| kakadab          | 310450                                    | Blok válců; s tím bude dodáno:      | azanag             | Z 3510               | Zavrtaný šroub                                   |
| bakadam          | 170455/8                                  | Zavrtaný šroub k hlavě váloů        | kakabek            | 310414               | Víko ložiska                                     |
| azazud           | Z 7508                                    | 11 11 11 1 <u>1</u> 1               | kakabem            |                      | Odstřikovací plech                               |
| kakadas          | 310457                                    | - **¥ = # #                         | memak              | E 1611               | Těgnění                                          |
| mek              | E 1615/a                                  | Těsnění                             | apeg               | Mu 10                | Uzavřená matica                                  |
| ufeh             | F 12                                      | Perovka                             |                    |                      |                                                  |
| ameh             | M 12                                      | Matice                              | 4                  | K tabul              | ce 7.                                            |
| kakadat          | 310458<br>E 1608/b                        | Matice                              | 10 D D 600         |                      |                                                  |
| meso             | B TOOOLD                                  | Těsnění<br>Nation Nationá           | kakabib            | 310420               | Víko válců                                       |
| apef             | Mue 8                                     | Matice uzavřená                     | bakabid            |                      | Plstěné těsnění                                  |
| ufed<br>amed     | F 6<br>M 6                                | Perovka                             |                    | 310422               | Těsnění k víku válců                             |
| uved             | Pn 6                                      | Matice<br>Podložka                  | apeg               | Mu 10 .              | Zavřená matice                                   |
| kegabib          | 311,320                                   | Spojovácí trubkajs tou bude dod.    | bakabig<br>bakabik | 170423/a<br>170424/a | Větrák, s tím bude dodáno:<br>Síto               |
| begabag          | 171303/ac                                 | e Hrdlo                             | kakabor            | 310432               | Spojovací trubka, s tou budedod.:                |
| posa             | E 932                                     | Kroužek                             | bakabod            | 170431               | Kroužek                                          |
| medal            | E 1238                                    | Těsnění k hrdlu                     | bakabob            | 170430/8             |                                                  |
| bakadag          | 170453                                    | " " hlavě válců                     | medum              | E 1532               | Těsnění k vodnímu hrdlu                          |
| kakadap          | 310456                                    | и и и                               | meso               | E 1608/b             | " " zavřené matici                               |
| kakabad          | 310401                                    | Hlava válců; s tou bude dodáno:     | apev               | Mu 8                 | Zavřená matice                                   |
| kakadof          | 310482                                    | Zavrtaný šroub k výfuku             | bagedad            | 175351/a             | Hadicová spojka                                  |
| kakadog          | 310483                                    | u n n b                             | kakabok            | 310434               | Svěrka na hadici "Beru"                          |
| kakadok          | .310484                                   | 11 15 16 17<br>1. 11 15 19          | bakabub            |                      | Ventil                                           |
| kakadom          | 310485                                    |                                     | bakabug            | 170443/6             | Vnitřní zpružina ventilová                       |
| azazig<br>azanif | 2 4510<br>2 4008                          | " " víku ložiska<br>" " ssací rouře | bakabuk            | 170444/d             | Vnější v #                                       |
| azegaf           | Z 8008                                    | " " vodnímu hrdlu                   | adamas             | 170441/a<br>110413   | Zpružinová miska                                 |
| azagug           | z 6510                                    | " " In Francelo                     | pika               | E 300 f/s            | Zádržný kužel<br>Vložka                          |
| azagef           | z 2008                                    | " " k uložení větrník               | bakabuf            | 170442/2             | Čepička ventilová                                |
| azanog           | Z 5510                                    | " " ke konsole                      | uvef               | Pn 8                 | Podložka                                         |
| azanis           | Z 4010                                    | " k yíku ložiska                    | ufef               | F8                   | Perovka                                          |
| azanif           | Z 4008                                    | " "pristroji ke                     | amef               | M 8                  | Matice                                           |
|                  | 52-02-02-02-02-02-02-02-02-02-02-02-02-02 | kontrole mazání                     | kakabim            | 310425               | Těsnění ke konsole                               |
| uveg             | Pn 10                                     | Podložka                            | kakadib            | 310470               | " k ssací rouře                                  |
| ufeg             | F 10                                      | Perovka                             | bakadid            | 170471/a             | " " přístroji ke kontro-                         |
| ameg             |                                           | Matice                              | Inc. Inc. In       |                      | le mazání                                        |
| utef             |                                           | Perovka                             | kakadup            | <b>510496</b>        | Úplný kompresní kohout                           |
| uvef             | Pn 8                                      | Podložka                            | merum              | E 1612/b             | Těsnění ·                                        |
|                  |                                           |                                     | 1                  | 55                   |                                                  |
| 21               |                                           | 52                                  |                    | 12                   |                                                  |