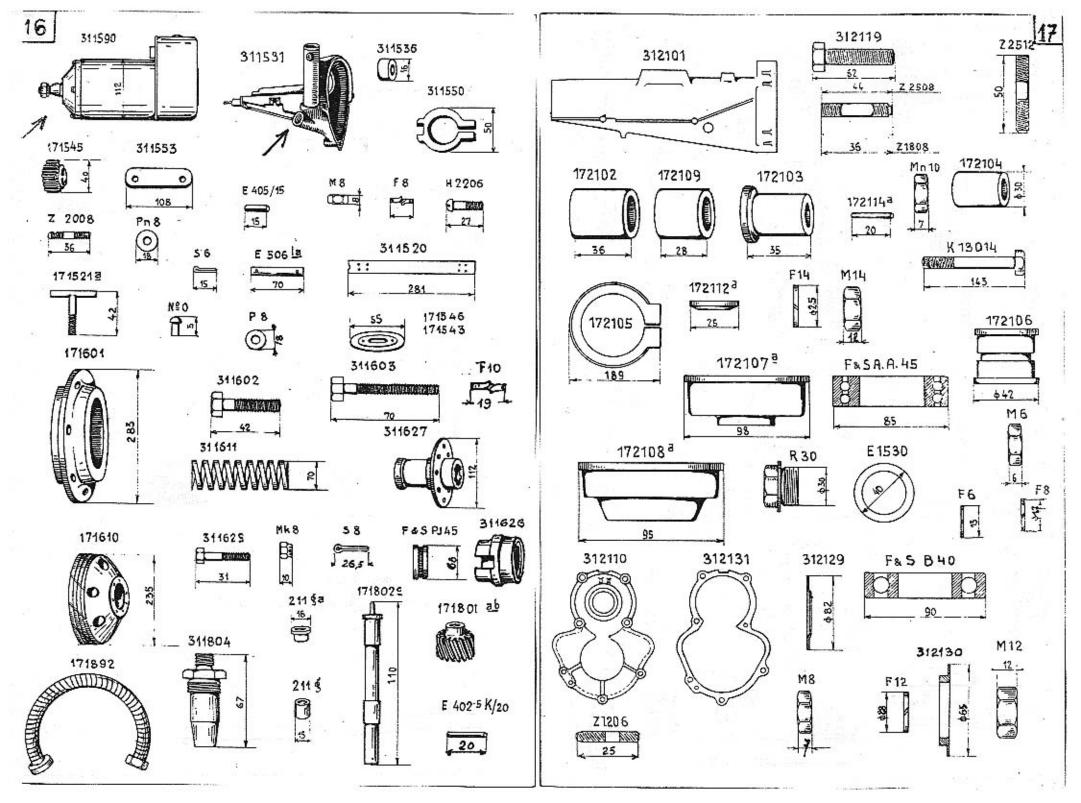

# 310100 Kliková skřín:

|                                                                                                                |                               |                    |              |       |                                       | 2.     | - C          |          |         |          |
|----------------------------------------------------------------------------------------------------------------|-------------------------------|--------------------|--------------|-------|---------------------------------------|--------|--------------|----------|---------|----------|
| ZUTATRA                                                                                                        | kadadub<br>kadabad<br>kadabak | 310190             | 3101<br>3101 |       | Úplná kl:<br>Kliková s<br>Zavrtaný    | skřín  | 17           |          |         | •        |
|                                                                                                                |                               |                    | 2 28         |       | N                                     | 5104   | 1            | TOLOAU   | T i     | 1        |
| ch součásti.                                                                                                   | azaseg                        |                    |              |       |                                       |        | -            |          |         |          |
|                                                                                                                | kadabat                       |                    | 3101         |       |                                       | 43     |              | ložisk   | u vyzt  | uh       |
| and a day a day is day and hands                                                                               | azasef                        |                    | 2 28         | 308   | 'n                                    | 41     | H            | odvzdu   | šnovac  | í-       |
| ati následující udání:                                                                                         |                               |                    |              |       | <ul> <li>(1) (2)</li> </ul>           | 1.5    |              | mu hrd   |         |          |
| í žádané součásti. Není-                                                                                       | azakef                        |                    | 2 22         | 800   | *                                     | н.     | 11           | víku n   |         |          |
| tní způsob zásilky,                                                                                            | azanci                        | - 3                |              |       | S                                     | 1      |              | X . L X  | apinao  | e 1      |
| b dopravy. Označení                                                                                            |                               |                    |              |       | 122                                   | - #    | 1            | řetězu   |         |          |
| evo" nebo "vpředu" a                                                                                           | azanig                        | · 2.5              | Z 40         | 10    |                                       |        |              | držáku   | vik     |          |
| Při písemných objed-                                                                                           |                               |                    |              |       | -1432 <sup>1</sup>                    |        |              | nahled   | .otvor  | å        |
|                                                                                                                | agagef                        |                    | Z 20         | 800   |                                       |        | ke           | krycim   | u plec  | hu       |
| lo vozu.                                                                                                       | azakeg                        |                    | 2 22         |       | \$2                                   | *81    |              | skříni   |         |          |
|                                                                                                                | a course                      |                    |              |       |                                       |        | 4            |          | vouni   |          |
| kých objed-                                                                                                    | hadeboa                       |                    | 1701         | 07/-  |                                       | h      |              | pumpy,   |         | 1 :      |
| telegramu příslušné-                                                                                           | badabag                       |                    | 1/01         | .03/g |                                       |        |              | převod   | ove sk  | 1.741    |
| žství kusů slovy.                                                                                              | badabez                       |                    | 1701         |       |                                       | "      | *            |          |         | <b>-</b> |
| následujících codo-                                                                                            | badabat                       |                    | 1701         | .08/£ | 17                                    | h      | "            | 47       |         | *        |
| nasiedujicich codo-                                                                                            | ezanuh                        | Zk 7012            |              |       | <b>\$</b> 2                           |        | +-           | nosné    | skříni  |          |
| · · ·                                                                                                          |                               |                    |              |       |                                       |        | <b>*</b> 356 | motoru   |         |          |
|                                                                                                                | uvef                          | Pn 8               |              |       | Podložka                              |        |              | MO COL U |         | 1        |
| posta                                                                                                          |                               | F 10               |              |       |                                       |        | 100          |          |         |          |
| postex                                                                                                         | ufeg                          | 10                 |              |       | Perovka                               |        |              |          |         |          |
| fraile                                                                                                         | ufef                          | <b>F</b> 8         |              |       | Terres and a                          |        |              |          |         |          |
|                                                                                                                | acteg                         | M 10               |              |       | Matice                                |        |              | 11       |         |          |
| fragu                                                                                                          | amef                          | M 8                |              |       | 11                                    |        |              |          |         |          |
| s po-                                                                                                          | olsak                         | E 108/1:           | 9            | 35    |                                       |        |              | 3        |         |          |
|                                                                                                                | ezeh                          | Mk 12              |              |       | Korunová                              |        |              |          |         |          |
| frasi                                                                                                          | useh                          |                    |              | 5. C  |                                       |        | ce           |          |         |          |
| beglai                                                                                                         |                               | 3 12               |              |       | Závlačka                              |        | 1.000        | 12       |         | - 1 A    |
|                                                                                                                | Sadabib                       | 1701 20/1          |              |       | Viko nahl                             | lédac  | ich          | otvorů   |         | 1        |
| 201 8                                                                                                          | badabid                       | 170121/1           | b            |       | Těsnění 1                             | c tom  | nı.          |          |         |          |
| • 1000 Laboration 100                                                                                          | badabim                       | 170125/1           | b            |       | Upevnovad                             | 1 tř   | men          | k tom    |         |          |
| monter                                                                                                         | badabip                       | 170126/8           |              |       | Těsnění m                             |        |              |          |         |          |
| termin                                                                                                         |                               | et of et e of e    | *            |       |                                       |        |              |          |         |          |
| e                                                                                                              | Indahia                       | 2101 00            |              |       | I                                     | prevo  | 0040         | u skří   | ni      | 1        |
| ení .presto                                                                                                    | kadabiz                       | 310129             |              |       | Těsnění d                             | nezi . | KIII         | covou s  | krini   |          |
| our opropte                                                                                                    |                               |                    | ta           |       |                                       |        |              | tokem v  |         |          |
| Kinche tolognoficie                                                                                            | Radabas                       | 310107             |              |       | <b>H</b>                              | ÷.,    | klik         | covou s  | kříní : | a        |
| é nebo telegrafické                                                                                            |                               |                    | 19.18        |       | · · · · · · · · · · · · · · · · · · · |        |              | říní m   |         |          |
| potvrzeny.                                                                                                     | 10 C                          |                    | -            |       |                                       |        |              |          |         |          |
| the second s |                               | <u>e</u>           | K            | tabul | Lce 2.                                |        |              | S#1      |         | 20       |
| ací adresa byls přesně                                                                                         |                               |                    | 1.11         | Vabut |                                       |        |              |          |         |          |
| an a chinaite state technologies                                                                               | badabeg                       | 770774/            |              |       |                                       | 0.000  |              |          | 1000    |          |
|                                                                                                                | vauabeg                       |                    | 9            |       | Deštička                              | pod    | 1021         | isko vy  | ztub    |          |
|                                                                                                                | ataraf                        | T 1208             |              |       | Sroub se                              | zapu   | štěr.        | iou hla  | vou     | C 41     |
|                                                                                                                | kadabeb                       | 310110             |              |       | Ložisko v                             | viztu  | h:s          | tim bu   | tob ab  | 1        |
|                                                                                                                | bamabag                       | 1.96.3242.2.12.2.0 | 1705         | 03/a  | Pouzdro                               | 0      | .,           |          |         |          |
| (i                                                                                                             | budabap                       |                    |              | 06/a  | h                                     |        | 1            | 1995     |         |          |
|                                                                                                                | kadabed                       | 810233             | T14T         | vora  | m Yang You de                         |        |              | 1.       | 8 63 G  |          |
|                                                                                                                | hudebed                       |                    |              |       | Jesnění k                             | C LOZ  | lsku         | i vyztu  | n       |          |
| 5 R                                                                                                            | budabam                       | 174105/4           | 3            |       | Cep poloc                             | Jsy    |              |          | 22      |          |
|                                                                                                                |                               |                    |              |       | 34 B                                  | 10 Q   |              |          |         |          |
|                                                                                                                |                               |                    |              |       |                                       |        |              |          |         |          |

Doporučujeme, aby zasílací adresa byla přesně udána.

| 1             | •                 |                                  | 1                |                  |                  |                                             |
|---------------|-------------------|----------------------------------|------------------|------------------|------------------|---------------------------------------------|
| emek          | Mic 14            | Korunová matice                  | 1                |                  | *                |                                             |
| usek          | S 14              | Závlačka                         |                  |                  | K tabulc         | o 4 ]                                       |
| kadadis       | 310177            | Mazací trubka;stou bude dodáno:  |                  |                  | A vaburo         | <u>e 4.</u>                                 |
| kadadiz       | 310179            | Nástavek                         |                  | T 1005           |                  | *                                           |
| lacali        | E 922/g           | Maznička Técalémit               | ataded           | H 1806.          |                  | Sroub se zapuštěnou hlavou                  |
| maran         | E 36 6            | Zátka                            | âtaked           | H 2206           |                  |                                             |
| mela          | E 1536/a          |                                  | ufed             | F 6              |                  | Perovka                                     |
| akenih        | K 11512           | Těsnění k zátce                  | amed             | м б              |                  | Matice                                      |
| aventu        | A 11012           | Šroub s hlavou k převodové       |                  | 10 <u>-</u> 2003 |                  |                                             |
| plranch       | V JOSTO           | skříni Skříni                    | 1 .              | 170              | 200 Klikov       | vý Hřídel:                                  |
| akegoh        | K 12512           |                                  |                  |                  | 227              |                                             |
| uveh          | Pn 12             | Podložka                         | kafabep          | 310291           |                  | Úplny hřídel klikovy, sestav.ze:            |
| ufeh          | F 12              | Perovka                          | kafabep          |                  | 310216           | Klikovyhřídel pro 1.a 2. válec              |
| ameh          | M 12              | Matice                           | kafabes          |                  | 310217           | " " " 3.a 4. "                              |
| sneh          | Mn 12             | Matice nízká                     | kafabet          |                  | 310218           | " " " 5.a.6. "                              |
| akazeg        | K 3010            | Šroub s hlavou ku připevnění     | rabis            |                  | F&S A 85         | Kuličkové ložisko                           |
|               |                   | příčné stěny                     | kafabeb          |                  | 310210           | Zavrtany šroub                              |
| uweg          | P 10              | Podložka                         |                  |                  | 310209           | Pavi Vally SIOUD                            |
| ufeg          | F 10              | Perovka                          | meki             |                  | E 1621           | Těsnění                                     |
| ameg          | M 10              | Matice                           | bafabat          |                  | 170208/a         | Podložka                                    |
| maki          | E 42/c            | Zátka k otvoru pro ustavení      | apeg             |                  | Mu 8             |                                             |
|               | 2. 4 2 0          |                                  | aber             |                  |                  | Zavřená matice                              |
| meko          | E 1542/a          | Těsnění k tomu motoru            | memo             |                  | B 24             | Zátka                                       |
|               | 5 1)4 <b>6</b> /a | respect & tomu                   |                  |                  | E 1610           | Těsnění k šroubu E 10/1                     |
|               | K tabul           | 00 7                             | nigis<br>bafabob | 170070           | E 10/1           | Sroub                                       |
|               | In vabar          | ce J.                            |                  |                  | •                | Pouzdro kuličkového ložiska                 |
| badada.       | 2020207/-         | 4 7 4 7 4 4 4 4                  | rako             | F&S A 9          |                  | Kuličkové ložisko                           |
| Dadadug       | 170193/a          | Úplné olejové síto;s tím bude    | bafabod          | 170231           | 10.0             | Příruba ke kuličkovému ložisku;             |
| 2 - 2 - 2 - 2 | 7007 70 4         | dodáno:                          |                  |                  | -2020-2020-000-0 | . hoh shud uot a                            |
| badabob       | 170130/b          | Držák síta                       | bafabef          |                  | 170232/a         | Ukazovatel                                  |
| badabok       | 170134/c          | Vodicí trubka                    |                  | _                | Nc. 2.           | Nýt .                                       |
|               | Nr.O              | Nýt                              | akazif           | Kk 4508          |                  | Sroub s hlavou                              |
| badabom       | 170135/6          | Plášt síta                       | emer             | Mix 8            |                  | Korunová matice                             |
| badabot       | 170138/a          | Síto                             | usef             | s 8              |                  | Závlačka                                    |
| badaboz       | 170139/a          | Nosný kroužek síta               |                  |                  | 3                |                                             |
| mari          | E 1047/u          | Třmen                            | 1                |                  | K tabulce        | 5.1                                         |
| badabof       | 170132/c          | Plášt olejového síta             | i.               |                  |                  |                                             |
| badabod       | 170131/b          | Olejové síto                     | bafabas          | 170207           |                  | Pourdro and available to the                |
| badabop       | 170136/0          | Horní dno síta                   | bafabub          | 170240           |                  | Pouzdro pro předlohový hřídel<br>Setrvačník |
| badabos       | 170137/0          | Spodní " "                       | kafabek          | 310214           |                  | Scouh a hieron hastan y /                   |
| badabog       | 170133/b          | Zpružina                         | kafaben          | 310215           |                  | Sroub s hlavou k setrvačníku                |
| kadabud       | 310141            |                                  | usek             | S 14             |                  | Korunová matice                             |
| befabik       | 171224/a          | Ssací roura; s tou bude dodáno:  |                  | 5 14             |                  | Závlačka                                    |
| kadabuf       | 310142            | Kroužková přípojka               |                  |                  | 0700 0:          |                                             |
| mela          | E 1616            | Přípojka                         |                  | 10               | .0300 Ojn:       | ice s pístem:                               |
| kadabug       | 310143            | Těsnění                          | bagadub          | 100200           |                  | a and a second framework of the             |
| Kadabus       |                   | Matice                           | bagabat          | 170390           | 100000           | Úplná ojnice, sestávající ze:               |
| badebup       | 310147            | Hrdlo odvzdušnovací              |                  |                  | 170308           | Ujnice s vikem                              |
| bakabig       | 170146            | Těsnění                          | bagabaf          |                  | 170302/b         | Ložisková pánev                             |
|               | 170423/a          | Odvzdušnovač                     | bagabag          |                  | 170303/b         | Výlitek z bílého kovu                       |
| bakabik       | 170424/a          | Síto k tomu                      | bagabak          |                  | 170304/a         | Sroub                                       |
| badad         | 170151/a          | Pouzdro k měřiči oleje; s t.b.d. | kagabam          |                  | 310305           | Korunová matice                             |
| badadab       | 170150/ab         | Trubka pro merič oleje           | useg             |                  | \$ 10            | Závlačka                                    |
| badadaf       | 1/01)2/ap         | Meric oleje; s tim bude dodano:  |                  |                  | •                |                                             |
| badadag       | <b>170153/ab</b>  | Knoflik                          |                  |                  |                  |                                             |
| 2.            | 1893 (5372)       | 1000.000222 AS                   |                  |                  |                  |                                             |
| 2             |                   |                                  |                  |                  |                  |                                             |

з

|                  |                                           |                                     | -                  |                      |                                                  |
|------------------|-------------------------------------------|-------------------------------------|--------------------|----------------------|--------------------------------------------------|
|                  |                                           |                                     |                    |                      |                                                  |
| bagabap          | 170306/a                                  | Pouzdro pístního čepu               | amef               | м 8                  | Matice                                           |
| kagabeb          | 310310                                    | Píst                                | maco               | E 810/f              | Vložka                                           |
| bagabep          | 170316                                    | Fistní kroužek                      | met                | E 1412/b             | Těsnění                                          |
| bagabed          | 170311/sp/1                               | N. N                                | bakabag            | 170403/c             | Ložisková pánev dvojdílná, k t!:                 |
| bagabef          | 170312/a                                  | Zpružina k pístnímu kroužku         | bakabak            | 170404/c             | Výlitek z bílého kovu                            |
| bagabib          | 170320/sp/1                               | Pístní čep                          | kakabam            | 310405               | Ložisková pánev dvojdílná, k t.:                 |
| bagabid          | 170321/sp/1                               | Víčko píst.čepu                     | kakabap            | 310406               | Výlitek z bílého kovu                            |
|                  | 72 + 1 - 1                                |                                     | bakabaz            | 170409/0             | Pojistná trubka k ložiskové                      |
| Сл               | K tabulo                                  | ce b.                               |                    | *****                | pánvi                                            |
|                  | 310400 Blok                               | loù a hlava váloù:                  | kakabeb            |                      | Víko ložiska, s ním bude dod.:                   |
|                  | JINANA DION VA.                           | TON & TTAVA VATOR.                  | azagog<br>kakabed  |                      | Zavrtaný šroub<br>Víko ložiska, s ním bude dod.: |
| kakadab          | 310450                                    | Blok válců; s tím bude dodáno:      | azanag             | Z 3510               | Zavrtaný šroub                                   |
| bakadam          | 170455/8                                  | Zavrtaný šroub k hlavě váloů        | kakabek            | 310414               | Víko ložiska                                     |
| azazud           | Z 7508                                    | 11 11 11 1 <u>1</u> 1               | kakabem            |                      | Odstřikovací plech                               |
| kakadas          | 310457                                    | - **¥ = # #                         | memak              | E 1611               | Těgnění                                          |
| mek              | E 1615/a                                  | Těsnění                             | apeg               | Mu 10                | Uzavřená matica                                  |
| ufeh             | F 12                                      | Perovka                             |                    |                      |                                                  |
| ameh             | M 12                                      | Matice                              | 4                  | K tabul              | ce 7.                                            |
| kakadat          | 310458<br>E 1608/b                        | Matice                              | 10 D D 600         |                      |                                                  |
| meso             | B TOOOLD                                  | Těsnění<br>Nation Nationá           | kakabib            | 310420               | Víko válců                                       |
| apef             | Mue 8                                     | Matice uzavřená                     | bakabid            |                      | Plstěné těsnění                                  |
| ufed<br>amed     | F 6<br>M 6                                | Perovka                             |                    | 310422               | Těsnění k víku válců                             |
| uved             | Pn 6                                      | Matice<br>Podložka                  | apeg               | Mu 10 .              | Zavřená matice                                   |
| kegabib          | 311,320                                   | Spojovácí trubkajs tou bude dod.    | bakabig<br>bakabik | 170423/a<br>170424/a | Větrák, s tím bude dodáno:<br>Síto               |
| begabag          | 171303/ac                                 | e Hrdlo                             | kakabor            | 310432               | Spojovací trubka, s tou budedod.:                |
| posa             | E 932                                     | Kroužek                             | bakabod            | 170431               | Kroužek                                          |
| medal            | E 1238                                    | Těsnění k hrdlu                     | bakabob            | 170430/8             |                                                  |
| bakadag          | 170453                                    | " " hlavě válců                     | medum              | E 1532               | Těsnění k vodnímu hrdlu                          |
| kakadap          | 310456                                    | и и и                               | meso               | E 1608/b             | " " zavřené matici                               |
| kakabad          | 310401                                    | Hlava válců; s tou bude dodáno:     | apev               | Mu 8                 | Zavřená matice                                   |
| kakadof          | 310482                                    | Zavrtaný šroub k výfuku             | bagedad            | 175351/a             | Hadicová spojka                                  |
| kakadog          | 310483                                    | u n n b                             | kakabok            | 310434               | Svěrka na hadici "Beru"                          |
| kakadok          | .310484                                   | 11 15 16 17<br>1. 11 15 19          | bakabub            |                      | Ventil                                           |
| kakadom          | 310485                                    |                                     | bakabug            | 170443/6             | Vnitřní zpružina ventilová                       |
| azazig<br>azanif | 2 4510<br>2 4008                          | " " víku ložiska<br>" " ssací rouře | bakabuk            | 170444/d             | Vnější v #                                       |
| azegaf           | Z 8008                                    | " " vodnímu hrdlu                   | adamas             | 170441/a<br>110413   | Zpružinová miska                                 |
| azagug           | z 6510                                    | " " In Francelo                     | pika               | E 300 f/s            | Zádržný kužel<br>Vložka                          |
| azagef           | z 2008                                    | " " k uložení větrník               | bakabuf            | 170442/2             | Čepička ventilová                                |
| azanog           | Z 5510                                    | " " ke konsole                      | uvef               | Pn 8                 | Podložka                                         |
| azanis           | Z 4010                                    | " k yíku ložiska                    | ufef               | F8                   | Perovka                                          |
| azanif           | Z 4008                                    | " "pristroji ke                     | amef               | M 8                  | Matice                                           |
|                  | 52-02-02-02-02-02-02-02-02-02-02-02-02-02 | kontrole mazání                     | kakabim            | 310425               | Těsnění ke konsole                               |
| uveg             | Pn 10                                     | Podložka                            | kakadib            | 310470               | " k ssací rouře                                  |
| ufeg             | F 10                                      | Perovka                             | bakadid            | 170471/a             | " " přístroji ke kontro-                         |
| ameg             |                                           | Matice                              | Inc. Inc. In       |                      | le mazání                                        |
| utef             |                                           | Perovka                             | kakadup            | <b>510496</b>        | Úplný kompresní kohout                           |
| uvef             | Pn 8                                      | Podložka                            | merum              | E 1612/b             | Těsnění ·                                        |
|                  |                                           |                                     | 1                  | 55                   |                                                  |
| 21               |                                           | 52                                  |                    | 12                   |                                                  |