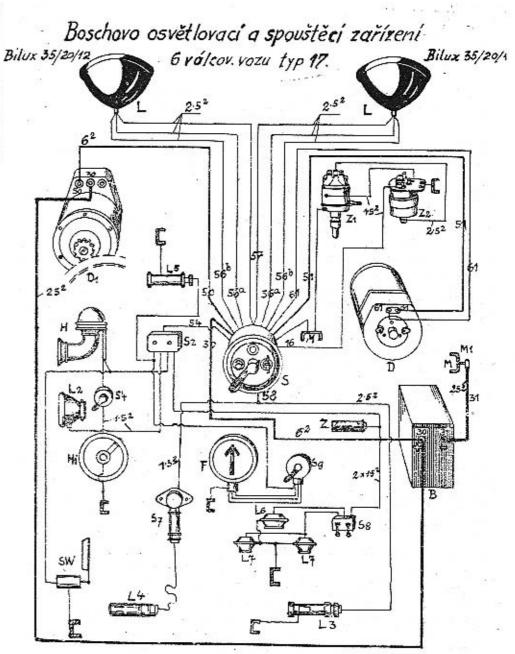

ELERTRICKÁ VÝZBROJ BOSCHOVA

pro šestiválcový váz Tatra.

Osvětlovací dynamo.

Popis.

Boschova osvětlovací dynamo "RJA" je odbočné dynamo pro stejnosměrný proud s regulátorem napětí,

Dodává proud pro spotřebitele /žárovky,signální přístroje a pod./a nabíjí zároven souběžně připojenou akumulátorovou baterii, která pří stojícím voze skýtá proud pro spouštěč i jinou spotřebu.

Osvětlovací dynamo RJA 90/12 1100 má výkonnost 90 watt při svorkovém napjetí 12 voltů;udaného výkonu dosáhne při 1100 otáčkách kotvy za minutu.

Pólové pouzdro /obr.2/ je válcové a po koncích uzavřě-10 víky, v nichž je uložena kotva v kuličkóvých ložis-

kách. Hřídel kotvy má na straně náhonu kuželový, na straně sběrače válcový konec, jímž možno poháněti magnetku, je-li umístěna za osvětlovacím dynamem.

Otvory na obvodu víka sběrače jsou přístupny sběrač, kartáčky, samočinný spínač a regulátor napětí. Tyto otvory jsou uzavřeny proti stříkající vodě plechovým pasem, který je sepnut šroubem. Připojovací svorky 51 a 61 jsou uloženy v isolovaném kuse na obvodě pouzdra sběrače. Kabely mohou býti vyvedeny podle potřeby bud na levo nebo na pravo.

#### Všeobecné.

Rozváděcí skřínka rozděluje proud dynama a baterie jednotlivým spotřebitelům /osvětlovací tělesa, spouštěč, houkačka atd./. Je upevněna na armaturní desce na doseh ruky řídiče.

Její hlavní součásti jsou:

#### Upevnění kabelů.

Kabely vedoucí do rozváděcí skřínky jsou na dynamu připevněny ve svorkách 51 a 61 /obr.2/ svorkovými šrouby. Z obou kabelů odstraní se na délku asi 12mm isolační obal a tyto se zastrčí do otvorů svorek v isolačním kuse tak, až obal narazí, pak se přitáhnou svorkové šrouby. / Průřezy kabelů: svorka 51 kabel se 6 mr<sup>2</sup> průřezu mědi, svorka 61 kabel s 2 5 mm<sup>2</sup> průřezu mědi/.

# spouštěcí knoflík pro roztáčení motoru,

svorky na zadní straně.

Qbr.3.

V rozváděcí skřínce jsou tedy spojena všechna ústrojí k obzluze osvětlovacího a spouštěcího zařízení.

Zvlášť výhodné jsou kontrolní nabíjecí lampa a pojistný spínač.