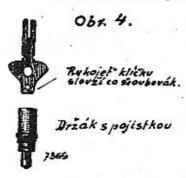

# Výměna pojistek.

Pří vyměňování pojistky vytáhněte spínací klíček a uvolněte sroub pod spínací páčkou / rukojet klíč-

- 5-

ku poslouží jako šroubovák. stačí čtyřikrát otočiti/. Vytáhněte spínací páčku a zdvihněte víko. Oba držáky pojistek jsou nyní přístupné a možno je vyšroubovati, pojištky jsou v nich upevněny závlačkou /obr.4/. Vytáhněte z držáku spálenou pojistku a nahradře ji novou, před tím však odstraňte příčinu krátkého spojení. Za šroubujte držák, připevněte víko a našroubujte spínací páčku.