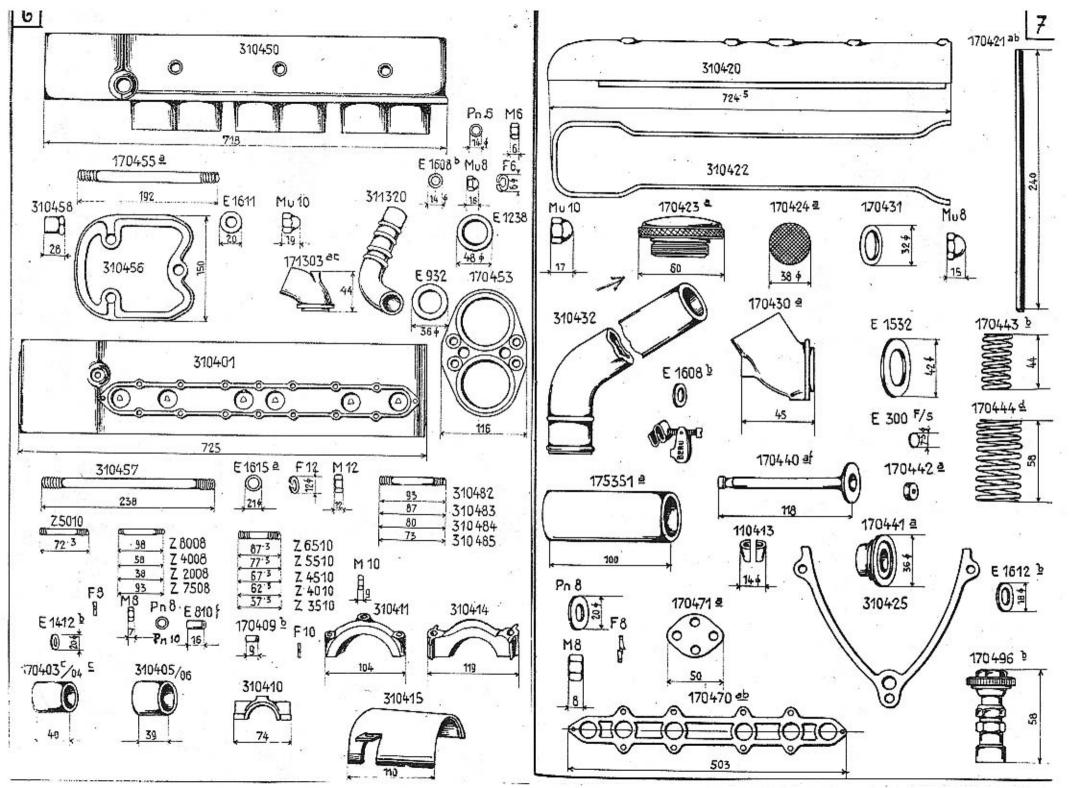

Doporučujeme, aby zasílací adresa byla přesně udána.

| 1             | •                 |                                  | 1                |                  |                  |                                             |
|---------------|-------------------|----------------------------------|------------------|------------------|------------------|---------------------------------------------|
| emek          | Mic 14            | Korunová matice                  | 1                |                  | *                |                                             |
| usek          | S 14              | Závlačka                         |                  |                  | K tabulc         | o 4 ]                                       |
| kadadis       | 310177            | Mazací trubka;stou bude dodáno:  |                  |                  | A vaburo         | <u>e 4.</u>                                 |
| kadadiz       | 310179            | Nástavek                         |                  | T 1005           |                  | *                                           |
| lacali        | E 922/g           | Maznička Técalémit               | ataded           | H 1806.          |                  | Sroub se zapuštěnou hlavou                  |
| maran         | E 36 6            | Zátka                            | âtaked           | H 2206           |                  |                                             |
| mela          | E 1536/a          |                                  | ufed             | F 6              |                  | Perovka                                     |
| akenih        | K 11512           | Těsnění k zátce                  | amed             | м б              |                  | Matice                                      |
| aventu        | A 11012           | Šroub s hlavou k převodové       |                  | 10 <u>-</u> 2003 |                  |                                             |
| plranch       | V JOSTO           | skříni Skříni                    | 1 .              | 170              | 200 Klikov       | vý Hřídel:                                  |
| akegoh        | K 12512           |                                  |                  |                  | 227              |                                             |
| uveh          | Pn 12             | Podložka                         | kafabep          | 310291           |                  | Úplny hřídel klikovy, sestav.ze:            |
| ufeh          | F 12              | Perovka                          | kafabep          |                  | 310216           | Klikovyhřídel pro 1.a 2. válec              |
| ameh          | M 12              | Matice                           | kafabes          |                  | 310217           | " " " 3.a 4. "                              |
| sneh          | Mn 12             | Matice nízká                     | kafabet          |                  | 310218           | " " " 5.a.6. "                              |
| akazeg        | K 3010            | Šroub s hlavou ku připevnění     | rabis            |                  | F&S A 85         | Kuličkové ložisko                           |
|               |                   | příčné stěny                     | kafabeb          |                  | 310210           | Zavrtany šroub                              |
| uweg          | P 10              | Podložka                         |                  |                  | 310209           | Pavi Vally SIOUD                            |
| ufeg          | F 10              | Perovka                          | meki             |                  | E 1621           | Těsnění                                     |
| ameg          | M 10              | Matice                           | bafabat          |                  | 170208/a         | Podložka                                    |
| maki          | E 42/c            | Zátka k otvoru pro ustavení      | apeg             |                  | Mu 8             |                                             |
|               | 2. 4 2 0          |                                  | aber             |                  |                  | Zavřená matice                              |
| meko          | E 1542/a          | Těsnění k tomu motoru            | memo             |                  | B 24             | Zátka                                       |
|               | 5 1)4 <b>6</b> /a | respect & tomu                   |                  |                  | E 1610           | Těsnění k šroubu E 10/1                     |
|               | K tabul           | 00 7                             | nigis<br>bafabob | 170070           | E 10/1           | Sroub                                       |
|               | In vabar          | ce J.                            |                  |                  | •                | Pouzdro kuličkového ložiska                 |
| badada.       | 2020207/-         | 4 7 4 7 4 4 4 4                  | rako             | F&S A 9          |                  | Kuličkové ložisko                           |
| Dadadug       | 170193/a          | Úplné olejové síto;s tím bude    | bafabod          | 170231           | 10.0             | Příruba ke kuličkovému ložisku;             |
| 2 - 2 - 2 - 2 | 7007 70 4         | dodáno:                          |                  |                  | -2020-2020-000-0 | . hoh shud uot a                            |
| badabob       | 170130/b          | Držák síta                       | bafabef          |                  | 170232/a         | Ukazovatel                                  |
| badabok       | 170134/c          | Vodicí trubka                    |                  | _                | Nc. 2.           | Nýt .                                       |
|               | Nr.O              | Nýt                              | akazif           | Kk 4508          |                  | Sroub s hlavou                              |
| badabom       | 170135/6          | Plášt síta                       | emer             | Mix 8            |                  | Korunová matice                             |
| badabot       | 170138/a          | Síto                             | usef             | s 8              |                  | Závlačka                                    |
| badaboz       | 170139/a          | Nosný kroužek síta               |                  |                  | 3                |                                             |
| mari          | E 1047/u          | Třmen                            | 1                |                  | K tabulce        | 5.1                                         |
| badabof       | 170132/c          | Plášt olejového síta             | i.               |                  |                  |                                             |
| badabod       | 170131/b          | Olejové síto                     | bafabas          | 170207           |                  | Pourdro and available to the                |
| badabop       | 170136/0          | Horní dno síta                   | bafabub          | 170240           |                  | Pouzdro pro předlohový hřídel<br>Setrvačník |
| badabos       | 170137/0          | Spodní " "                       | kafabek          | 310214           |                  | Scouh a hieron hastan y /                   |
| badabog       | 170133/b          | Zpružina                         | kafaben          | 310215           |                  | Sroub s hlavou k setrvačníku                |
| kadabud       | 310141            |                                  | usek             | S 14             |                  | Korunová matice                             |
| befabik       | 171224/a          | Ssací roura; s tou bude dodáno:  |                  | 5 14             |                  | Závlačka                                    |
| kadabuf       | 310142            | Kroužková přípojka               |                  |                  | 0700 0:          |                                             |
| mela          | E 1616            | Přípojka                         |                  | 10               | .0300 Ojn:       | ice s pístem:                               |
| kadabug       | 310143            | Těsnění                          | bagadub          | 100200           |                  | a and a second framework of the             |
| Kadabus       |                   | Matice                           | bagabat          | 170390           | 100000           | Úplná ojnice, sestávající ze:               |
| badebup       | 310147            | Hrdlo odvzdušnovací              |                  |                  | 170308           | Ujnice s vikem                              |
| bakabig       | 170146            | Těsnění                          | bagabaf          |                  | 170302/b         | Ložisková pánev                             |
|               | 170423/a          | Odvzdušnovač                     | bagabag          |                  | 170303/b         | Výlitek z bílého kovu                       |
| bakabik       | 170424/a          | Síto k tomu                      | bagabak          |                  | 170304/a         | Sroub                                       |
| badad         | 170151/a          | Pouzdro k měřiči oleje; s t.b.d. | kagabam          |                  | 310305           | Korunová matice                             |
| badadab       | 170150/ab         | Trubka pro merič oleje           | useg             |                  | \$ 10            | Závlačka                                    |
| badadaf       | 1/01)2/ap         | Meric oleje; s tim bude dodano:  |                  |                  | •                |                                             |
| badadag       | <b>170153/ab</b>  | Knoflik                          |                  |                  |                  |                                             |
| 2.            | 1893 (5372)       | 1000.000222 AS                   |                  |                  |                  |                                             |
| 2             |                   |                                  |                  |                  |                  |                                             |

з

|                  |                                           |                                     | -                  |                      |                                                  |
|------------------|-------------------------------------------|-------------------------------------|--------------------|----------------------|--------------------------------------------------|
|                  |                                           |                                     |                    |                      |                                                  |
| bagabap          | 170306/a                                  | Pouzdro pístního čepu               | amef               | м 8                  | Matice                                           |
| kagabeb          | 310310                                    | Píst                                | maco               | E 810/f              | Vložka                                           |
| bagabep          | 170316                                    | Fistní kroužek                      | met                | E 1412/b             | Těsnění                                          |
| bagabed          | 170311/sp/1                               | N. N                                | bakabag            | 170403/c             | Ložisková pánev dvojdílná, k t!:                 |
| bagabef          | 170312/a                                  | Zpružina k pístnímu kroužku         | bakabak            | 170404/c             | Výlitek z bílého kovu                            |
| bagabib          | 170320/sp/1                               | Pístní čep                          | kakabam            | 310405               | Ložisková pánev dvojdílná, k t.:                 |
| bagabid          | 170321/sp/1                               | Víčko píst.čepu                     | kakabap            | 310406               | Výlitek z bílého kovu                            |
|                  | 72 + 1 - 1                                |                                     | bakabaz            | 170409/0             | Pojistná trubka k ložiskové                      |
| Сл               | K tabulo                                  | ce b.                               |                    | *****                | pánvi                                            |
|                  | 310400 Blok                               | loù a hlava váloù:                  | kakabeb            |                      | Víko ložiska, s ním bude dod.:                   |
|                  | JINANA DION VA.                           | TON & TTAVA VATOR.                  | azagog<br>kakabed  |                      | Zavrtaný šroub<br>Víko ložiska, s ním bude dod.: |
| kakadab          | 310450                                    | Blok válců; s tím bude dodáno:      | azanag             | Z 3510               | Zavrtaný šroub                                   |
| bakadam          | 170455/8                                  | Zavrtaný šroub k hlavě váloů        | kakabek            | 310414               | Víko ložiska                                     |
| azazud           | Z 7508                                    | 11 11 11 1 <u>1</u> 1               | kakabem            |                      | Odstřikovací plech                               |
| kakadas          | 310457                                    | - **¥ = # #                         | memak              | E 1611               | Těgnění                                          |
| mek              | E 1615/a                                  | Těsnění                             | apeg               | Mu 10                | Uzavřená matica                                  |
| ufeh             | F 12                                      | Perovka                             |                    |                      |                                                  |
| ameh             | M 12                                      | Matice                              | 4                  | K tabul              | ce 7.                                            |
| kakadat          | 310458<br>E 1608/b                        | Matice                              | 10 D D 600         |                      |                                                  |
| meso             | B TOOOLD                                  | Těsnění<br>Nation Nationá           | kakabib            | 310420               | Víko válců                                       |
| apef             | Mue 8                                     | Matice uzavřená                     | bakabid            |                      | Plstěné těsnění                                  |
| ufed<br>amed     | F 6<br>M 6                                | Perovka                             |                    | 310422               | Těsnění k víku válců                             |
| uved             | Pn 6                                      | Matice<br>Podložka                  | apeg               | Mu 10 .              | Zavřená matice                                   |
| kegabib          | 311,320                                   | Spojovácí trubkajs tou bude dod.    | bakabig<br>bakabik | 170423/a<br>170424/a | Větrák, s tím bude dodáno:<br>Síto               |
| begabag          | 171303/ac                                 | e Hrdlo                             | kakabor            | 310432               | Spojovací trubka, s tou budedod.:                |
| posa             | E 932                                     | Kroužek                             | bakabod            | 170431               | Kroužek                                          |
| medal            | E 1238                                    | Těsnění k hrdlu                     | bakabob            | 170430/8             |                                                  |
| bakadag          | 170453                                    | " " hlavě válců                     | medum              | E 1532               | Těsnění k vodnímu hrdlu                          |
| kakadap          | 310456                                    | и и и                               | meso               | E 1608/b             | " " zavřené matici                               |
| kakabad          | 310401                                    | Hlava válců; s tou bude dodáno:     | apev               | Mu 8                 | Zavřená matice                                   |
| kakadof          | 310482                                    | Zavrtaný šroub k výfuku             | bagedad            | 175351/a             | Hadicová spojka                                  |
| kakadog          | 310483                                    | u n n b                             | kakabok            | 310434               | Svěrka na hadici "Beru"                          |
| kakadok          | .310484                                   | 11 15 16 17<br>1. 11 15 19          | bakabub            |                      | Ventil                                           |
| kakadom          | 310485                                    |                                     | bakabug            | 170443/6             | Vnitřní zpružina ventilová                       |
| azazig<br>azanif | 2 4510<br>2 4008                          | " " víku ložiska<br>" " ssací rouře | bakabuk            | 170444/d             | Vnější v #                                       |
| azegaf           | Z 8008                                    | " " vodnímu hrdlu                   | adamas             | 170441/a<br>110413   | Zpružinová miska                                 |
| azagug           | z 6510                                    | " " In Francelo                     | pika               | E 300 f/s            | Zádržný kužel<br>Vložka                          |
| azagef           | z 2008                                    | " " k uložení větrník               | bakabuf            | 170442/2             | Čepička ventilová                                |
| azanog           | Z 5510                                    | " " ke konsole                      | uvef               | Pn 8                 | Podložka                                         |
| azanis           | Z 4010                                    | " k yíku ložiska                    | ufef               | F8                   | Perovka                                          |
| azanif           | Z 4008                                    | " "pristroji ke                     | amef               | M 8                  | Matice                                           |
|                  | 52-02-02-02-02-02-02-02-02-02-02-02-02-02 | kontrole mazání                     | kakabim            | 310425               | Těsnění ke konsole                               |
| uveg             | Pn 10                                     | Podložka                            | kakadib            | 310470               | " k ssací rouře                                  |
| ufeg             | F 10                                      | Perovka                             | bakadid            | 170471/a             | " " přístroji ke kontro-                         |
| ameg             |                                           | Matice                              | Inc. Inc. In       |                      | le mazání                                        |
| utef             |                                           | Perovka                             | kakadup            | <b>510496</b>        | Úplný kompresní kohout                           |
| uvef             | Pn 8                                      | Podložka                            | merum              | E 1612/b             | Těsnění ·                                        |
|                  |                                           |                                     | 1                  | 55                   |                                                  |
| 21               |                                           | 52                                  |                    | 12                   |                                                  |