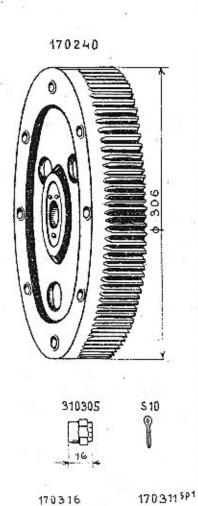

з

|                  |                                           |                                     | -                  |                      |                                                  |
|------------------|-------------------------------------------|-------------------------------------|--------------------|----------------------|--------------------------------------------------|
|                  |                                           |                                     |                    |                      |                                                  |
| bagabap          | 170306/a                                  | Pouzdro pístního čepu               | amef               | м 8                  | Matice                                           |
| kagabeb          | 310310                                    | Píst                                | maco               | E 810/f              | Vložka                                           |
| bagabep          | 170316                                    | Fistní kroužek                      | met                | E 1412/b             | Těsnění                                          |
| bagabed          | 170311/sp/1                               | N. N                                | bakabag            | 170403/c             | Ložisková pánev dvojdílná, k t!:                 |
| bagabef          | 170312/a                                  | Zpružina k pístnímu kroužku         | bakabak            | 170404/c             | Výlitek z bílého kovu                            |
| bagabib          | 170320/sp/1                               | Pístní čep                          | kakabam            | 310405               | Ložisková pánev dvojdílná, k t.:                 |
| bagabid          | 170321/sp/1                               | Víčko píst.čepu                     | kakabap            | 310406               | Výlitek z bílého kovu                            |
|                  | 72 + 1 - 1                                |                                     | bakabaz            | 170409/0             | Pojistná trubka k ložiskové                      |
| Сл               | K tabulo                                  | ce b.                               |                    | *****                | pánvi                                            |
|                  | 310400 Blok                               | loù a hlava váloù:                  | kakabeb            |                      | Víko ložiska, s ním bude dod.:                   |
|                  | JINANA DION VA.                           | TON & TTAVA VATOR.                  | azagog<br>kakabed  |                      | Zavrtaný šroub<br>Víko ložiska, s ním bude dod.: |
| kakadab          | 310450                                    | Blok válců; s tím bude dodáno:      | azanag             | Z 3510               | Zavrtaný šroub                                   |
| bakadam          | 170455/8                                  | Zavrtaný šroub k hlavě váloů        | kakabek            | 310414               | Víko ložiska                                     |
| azazud           | Z 7508                                    | 11 11 11 1 <u>1</u> 1               | kakabem            |                      | Odstřikovací plech                               |
| kakadas          | 310457                                    | - **¥ = # #                         | memak              | E 1611               | Těgnění                                          |
| mek              | E 1615/a                                  | Těsnění                             | apeg               | Mu 10                | Uzavřená matica                                  |
| ufeh             | F 12                                      | Perovka                             |                    |                      |                                                  |
| ameh             | M 12                                      | Matice                              | 4                  | K tabul              | ce 7.                                            |
| kakadat          | 310458<br>E 1608/b                        | Matice                              | 10 D D 600         |                      |                                                  |
| meso             | B TOOOLD                                  | Těsnění<br>Nation Nationá           | kakabib            | 310420               | Víko válců                                       |
| apef             | Mue 8                                     | Matice uzavřená                     | bakabid            |                      | Plstěné těsnění                                  |
| ufed<br>amed     | F 6<br>M 6                                | Perovka                             |                    | 310422               | Těsnění k víku válců                             |
| uved             | Pn 6                                      | Matice<br>Podložka                  | apeg               | Mu 10 .              | Zavřená matice                                   |
| kegabib          | 311,320                                   | Spojovácí trubkajs tou bude dod.    | bakabig<br>bakabik | 170423/a<br>170424/a | Větrák, s tím bude dodáno:<br>Síto               |
| begabag          | 171303/ac                                 | e Hrdlo                             | kakabor            | 310432               | Spojovací trubka, s tou budedod.:                |
| posa             | E 932                                     | Kroužek                             | bakabod            | 170431               | Kroužek                                          |
| medal            | E 1238                                    | Těsnění k hrdlu                     | bakabob            | 170430/8             |                                                  |
| bakadag          | 170453                                    | " " hlavě válců                     | medum              | E 1532               | Těsnění k vodnímu hrdlu                          |
| kakadap          | 310456                                    | и и и                               | meso               | E 1608/b             | " " zavřené matici                               |
| kakabad          | 310401                                    | Hlava válců; s tou bude dodáno:     | apev               | Mu 8                 | Zavřená matice                                   |
| kakadof          | 310482                                    | Zavrtaný šroub k výfuku             | bagedad            | 175351/a             | Hadicová spojka                                  |
| kakadog          | 310483                                    | u n n b                             | kakabok            | 310434               | Svěrka na hadici "Beru"                          |
| kakadok          | .310484                                   | 11 15 16 17<br>1. 11 15 19          | bakabub            |                      | Ventil                                           |
| kakadom          | 310485                                    |                                     | bakabug            | 170443/6             | Vnitřní zpružina ventilová                       |
| azazig<br>azanif | 2 4510<br>2 4008                          | " " víku ložiska<br>" " ssací rouře | bakabuk            | 170444/d             | Vnější v #                                       |
| azegaf           | Z 8008                                    | " " vodnímu hrdlu                   | adamas             | 170441/a<br>110413   | Zpružinová miska                                 |
| azagug           | z 6510                                    | " " In Francelo                     | pika               | E 300 f/s            | Zádržný kužel<br>Vložka                          |
| azagef           | z 2008                                    | " " k uložení větrník               | bakabuf            | 170442/2             | Čepička ventilová                                |
| azanog           | Z 5510                                    | " " ke konsole                      | uvef               | Pn 8                 | Podložka                                         |
| azanis           | Z 4010                                    | " k yíku ložiska                    | ufef               | F8                   | Perovka                                          |
| azanif           | Z 4008                                    | " "pristroji ke                     | amef               | M 8                  | Matice                                           |
|                  | 52-02-02-02-02-02-02-02-02-02-02-02-02-02 | kontrole mazání                     | kakabim            | 310425               | Těsnění ke konsole                               |
| uveg             | Pn 10                                     | Podložka                            | kakadib            | 310470               | " k ssací rouře                                  |
| ufeg             | F 10                                      | Perovka                             | bakadid            | 170471/a             | " " přístroji ke kontro-                         |
| ameg             |                                           | Matice                              | Inc. Inc. In       |                      | le mazání                                        |
| utef             |                                           | Perovka                             | kakadup            | <b>510496</b>        | Úplný kompresní kohout                           |
| uvef             | Pn 8                                      | Podložka                            | merum              | E 1612/b             | Těsnění ·                                        |
|                  |                                           |                                     | 1                  | 55                   |                                                  |
| 21               |                                           | 52                                  |                    | 12                   |                                                  |