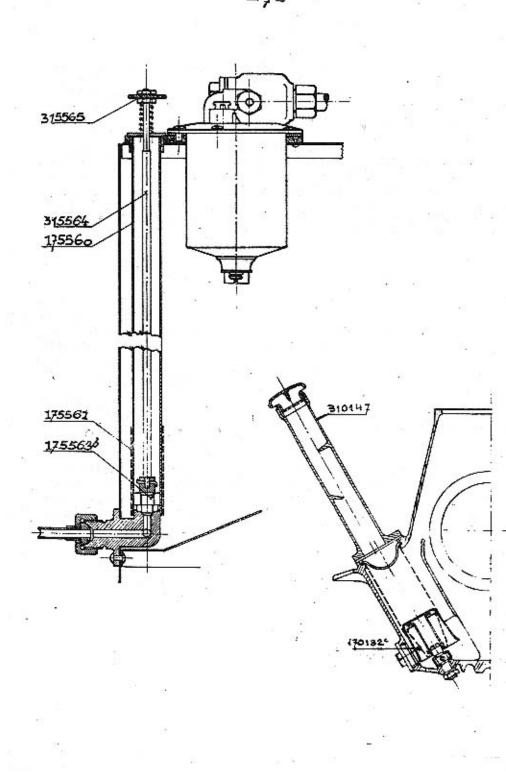

opatřeny závitem právě 12 mm dlouhým.

M a 2 a n í je tlakové, kývavou pístovou pumpou, která je poháněna výstředníkem na přední části klikového břídele. Olej je tlačen k jednotlivým ojničním ložiskům, odtud do prvého ložiska převodového hřídele a dále přístrojem ke kontrole mazání k vačkovému hřídeli, řetězovým kolečkům a řetězům. Odtud stéká do klikové skříně a je nassáván snadno přístupným a vyjímatelným sítem znovu do pumpy. Toto síto je po ssací straně motoru . Při čištění zvedněte hrdlo 310147 a vytáhněte celé síto, načež uvolněte a vyčistěte vnitřní malé síto 170132 c, upevněné bajonetovým závěrem.

Kole jsou straight side rozměrů 29 x 4 1/2 ". Gumy mají býti nahuštěny na ce. 2 3/4<sup>84</sup>.

Nádržka na benzin o obsahu asi 70 l je upevněma na skříni zadní osy. Z ní je dopravován benzin do karburátoru pomocí nassávače připevněného na příčné stěně pod motorovým krytem. Na nassávači je u výtokové trubky vložen filtr, který možno po vyšroubování uzavíracího šrcubu snadno výčistiti. Výtok benzinu z nádrže nassávače může býti zavřen kuželovým ventilem 175563/b otáčením knoflíku 315565. Před ventil je vloženo sito 175561. Jeli nutno síto vyčistiti, otáčejte tak dlouho knoflíkem 315565 na levo, až se vřeteno 175564 dá vytáhnouti i s rourou 175560, na níž je síto připevněno.