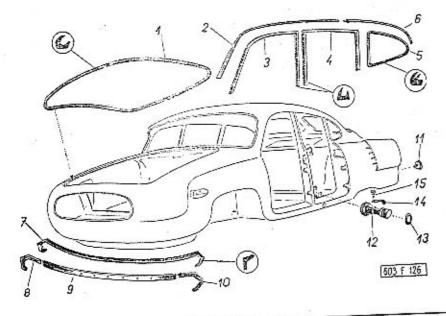

| OBSAH - CONTENTS TABLE DES MATIERES - INHALTS- VERZEICHNIS                                                                                                                                                         | Strana - Page<br>Page - Seite | Tob. |
|--------------------------------------------------------------------------------------------------------------------------------------------------------------------------------------------------------------------|-------------------------------|------|
| Osobní automobil TATRA 603                                                                                                                                                                                         | *                             |      |
| Passenger-car TATRA 603 (general view) Voiture de tourisme TATRA 603                                                                                                                                               | 2                             | . 1  |
| Personenwagen TATRA 603<br>(Gesamtansicht)                                                                                                                                                                         | }                             |      |
| parts orders instruction - Hillweise tal Listan                                                                                                                                                                    | 17—19                         | -    |
| Umístění výrobních čísel – Productions numbers loca-<br>ting – Anbringung der Erzeugungsnummern<br>Ozubená kola (seznam a schéma) – Gear wheels                                                                    | 19—22                         | -    |
| (liste and diagrammatic plane) — Zullindos (197                                                                                                                                                                    | 23—26                         | 2    |
| Valivá ložiska (seznam a schéma) — Rolling bearings<br>(liste and diagrammatic plane) — Roulements (liste<br>et schema) — Wälzlager (Verzeichnis und Schema)                                                       | 27—29                         | 3    |
| MOTOR - ENGINE - MOTEUR - MOTOR                                                                                                                                                                                    | 30                            | 4    |
| Převodovka s rozvodovkou zadní nápravy, polanápra-<br>vami, tlumiči a silentbloky – Gear box with rear axle<br>timing gears housing, half-axles, shock absorbers<br>and silentblocks – Baîte de vitesses avec pont | 1 1 1 1 1                     |      |
| Wechselgetriebe mit Hinterachsgehäuse, Halbach-<br>sen Stassdämpfer und Silentbloke                                                                                                                                | 31                            | 5    |
| Kliková skříň – Timing gear – Carter-cylindres – Kurbelgehäuse                                                                                                                                                     | 32—34                         | 6    |
| Accessoires de carter-cylindre — Zubenor des Raibes                                                                                                                                                                | 35—39                         | 7    |
| Zadní víko klikové skříně – Timing gear rear cover –<br>Couvercle arrière du carter – Rückwärtiger Deckel<br>des Kurbelgehäuses                                                                                    | 40—41                         | 8    |
| Spodni víko motoru (nádrž oleje) – Oil sump – Carter inférieur du moteur (reservoir d'huile) – Unterer Deckel des Motors (Olwanne)                                                                                 | 42-43                         | 9    |
| Klikový hřídel a setrvačník – Crankshaft and flywheal<br>– Vilebrequin et volant moteur – Kurbelwelle und<br>Schwungrad                                                                                            | 44—46                         | 10   |
| Vačkový hřídel, rozvodové kolo a řetěz — Camshaft,<br>camshaft timing gear ond timing chain — Arbre<br>à came, pignon de distribution et chaîne — Nocken-<br>welle, Triebzahnrad und Kette                         | 47—48                         | 11   |
| Válec, ojnice a písty – Cylinder, connecting rods and<br>pistons – Cylindres, bielles et pistons – Zylinder,<br>Pleuelstange und Kolben                                                                            | 49—52                         | 12   |