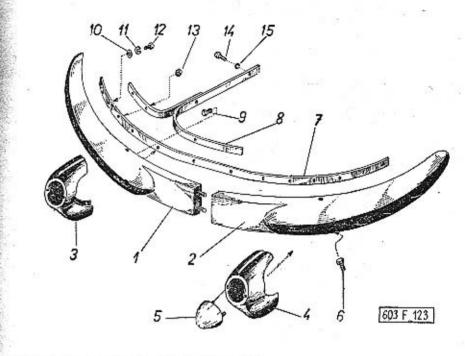

|                                                                       |                                                                                                                                                               | Strana - Page<br>Page - Seite | Tab. |
|-----------------------------------------------------------------------|---------------------------------------------------------------------------------------------------------------------------------------------------------------|-------------------------------|------|
| Uzávěr schránky na ná<br>closure – Arrêt du l<br>schluss der Reserver | áhradní kolo – Spare wheel box<br>boîte à roue de secours – Ver-                                                                                              |                               |      |
|                                                                       | net - Capot du moteur - Mo-                                                                                                                                   | 287—289                       | 97   |
|                                                                       | net closure – Arrêt du capot –                                                                                                                                | 290—292                       | 98   |
|                                                                       | t bumper - Pare-choc avant                                                                                                                                    | 293—294                       | . 99 |
|                                                                       | bumper - Pare-chac arrière -                                                                                                                                  | 295—297                       | 100  |
| Zadní díl karosérie, t<br>chu – Coach work r<br>ding – Partie arrièr  | poční přívod chladícího vzdu-<br>ear part, cooling air side fee-,<br>re de carrosserie, canalisation<br>Rickwärtiger Teil des Aufbaus                         | 298—300                       | 101  |
| Výstupní kanál, termos                                                | stat — Exit channel, thermo-                                                                                                                                  | 301—304<br>305—306            | 102  |
| Páka a táhlo termosta                                                 | tu - Thermostat control lever                                                                                                                                 | 307                           | 103  |
| Kryt světlometů – Head<br>res – Verschalung de                        | dlamps cover — Boite de pha-<br>er Scheinwerfer                                                                                                               | 308—310                       | 105  |
| Vika prostoru pro akur<br>vers – Couvercles d<br>teurs – Deckel des   | mulátory – Batteries room co-<br>lu compartiment d'accumula-<br>Batterieraumes                                                                                | 311-312                       | 106  |
| (behind rear seat) -<br>auxiliair à bagages (                         | adlového prostoru (za zadními<br>nentary luggage room cover<br>- Couvercle du compartiment<br>derrière les sièges arrières) —<br>nen Gepäckraumes (hinter der | 313—315                       | 107  |
| Kryty motoru — Engine<br>teur — Motorverschal                         | covers – Revêtements du mo-<br>lungen                                                                                                                         | 316—317                       | 108  |
| the headlamps - Par<br>glace devant les pho                           | kla před světlomety – Wind-<br>dow, covering glasses before<br>e-brise et fenêtre de custode,<br>ares – Windschutz und Rück-<br>eiben vor den Scheinwerfern   |                               |      |
| Zadní boční vyklápěcí                                                 | okna - Side ventilator win-<br>de lunette arrière latéral -                                                                                                   | 318—321<br>322—325            | 109  |
| Vnější těsnění karosérie<br>strip – Joint de carr                     | - Coach work outer weather-                                                                                                                                   | 322—323                       | 110  |
| Abdichtung des Aufb                                                   | aus                                                                                                                                                           | 326—329                       | 111  |