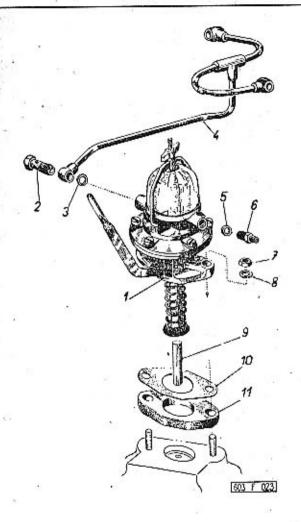

|                                                                                                                                                                                                      | Strone - Page<br>Page - Seite | Tab. |
|------------------------------------------------------------------------------------------------------------------------------------------------------------------------------------------------------|-------------------------------|------|
| Hlavy válců, vedení ventilů – Cylinder heads, valve<br>guide – Culasses, guides de soupapes – Zylinder-<br>köpfe, Ventilführung                                                                      | 53—54                         | 13   |
| Ventily, kryty hlav válců – Valves, cylinder heads co-<br>vers – Soupapes, couvre-coulasses – Ventile, Zy-<br>linderkopfdeckel                                                                       | 5557                          | 14   |
| Vahadla ventilů, rozvodové tyčky, zdvihátka – Rocker<br>arms, push rods, valve tappets – Culbuteurs, tiges<br>de commande de culbuteurs, poussoirs – Kipphe-<br>beln, Stosstangen, Ventilstössel     | 5860                          | 15   |
| Olejove čerpadlo – Oil pump – Pompe à huile – Olpumpe                                                                                                                                                | 61-63                         | 16   |
| Čistič oleje – Oil filter – Filtre à huile – Ölfilter                                                                                                                                                | 64—66                         | 17   |
| Chladič oleje — Oil radiator — Radiateur d'huile —<br>Olkühler                                                                                                                                       | 67-68                         | 18   |
| Chladici exhaustory — Cooling exhaust fans — Exhausteurs de refroidissement — Kühlluft-Exhaustoren                                                                                                   | 69—71                         | 19   |
| Kryty a vedení chladicího vzduchu — Cooling air<br>covers and conduct — Couvercles et conduites d'air<br>de refroidissement — Verschalungen und Kühlluft-<br>führung                                 | 72—74                         | 20   |
| Sběrné výfukové trouby, předehřívací zařízení – Ex-<br>haust manifolds, preheatings device – Tubes d'é-<br>chappement, instalation de préchauffage – Aus-<br>puffkrümmer, Vorwärmanlage              | 75—76                         | 21   |
| Výfukové potrubí (tlumiče výfuku) — Exhaust pipe<br>(exhaust silencers) — Tubes d'échappement (silen-<br>cieux d'échappement) — Auspuffleitung (Auspuff-<br>dämpfer)                                 | 77—78                         | 22   |
| Palivové čerpadlo, potrubí ke karburátorům – Fuel<br>pump, fuel pípe to carburettors – Pompe à essence,<br>conduites de carburateurs – Kraftstoffpumpe,<br>Kraftstoffleitung zu den Vergasern        | 79—80                         | 23   |
| Karburátory, sací potrubí, — Carburettors, suction pi-<br>ping — Carburateurs, tubes d'admission — Verga-<br>ser, Saugrohrleitung                                                                    | 81—83                         | 24   |
| Spojovací táhla a páky mezi karburátory – Connec-<br>ting tie rods and levers between carburettors –<br>Tiges de raccordement et leviers entre carbura-<br>teurs – Versanssyugstangen und Hebel zwi- | 84—85                         | 25   |
| schen den Vergasern Ovládaci táhlo karburátoru — Carburettors operating tie rod — Tringle de commande des carburateurs — Vergasser-Betätigungszugstange                                              | 86—87                         | 26   |
| Olejový čistič nasávaného vzduchu – Intaked air oil<br>cleaner – Filtre à air à baigne d'huile – Saugluft-                                                                                           |                               |      |
| Olfilter                                                                                                                                                                                             | 88-89                         | 27   |