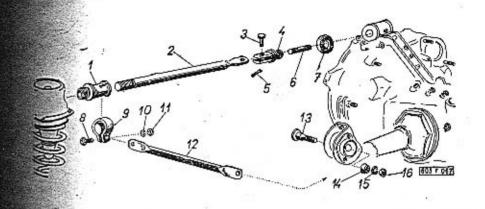

|                                                                                                                                                                                                                                                                                          | Strana - Page<br>Page - Seite | Tab. |
|------------------------------------------------------------------------------------------------------------------------------------------------------------------------------------------------------------------------------------------------------------------------------------------|-------------------------------|------|
| Radici tyč - Control rad - Axe de commande - Schaltstange                                                                                                                                                                                                                                | 126—127                       | 41   |
| Víko řazení – Casing cover – Couvercle de BV –<br>Schaltwerkdeckel                                                                                                                                                                                                                       | 128—130                       | 42   |
| Boční víko převodovky, horní závěsy teleskopických olejových tlumičů – Gear box síde cover, oil shock absorbers top suspenders – Couvercle latéral de suspensions supérieures d'amortisseurs – Seitendeckel des Getriebegehäuses, obere Aufhängekloben der teleskopischen Ölstossdämpfer | 131—132                       | 43   |
| Pružné závěsy převodovky – Gear box spring shacles –<br>Suspensions élastiques de BV – Elastische Aufhän-<br>gung des Getriebegehäuses                                                                                                                                                   | 133—135                       | 44   |
| Diferenciál, talířavé kolo — Differential, crown wheel —<br>Différentiel, couronne dentée — Ausgleichgetriebe,<br>Tellerrad                                                                                                                                                              | 136—138                       | 45   |
| Pohon rychloměru – Speedometer drive – Commande<br>du compteur – Antrieb des Geschwindigkeits-<br>messers                                                                                                                                                                                | 139—140                       | 46   |
| Kyvadlové polanápravy – Swinging half-axles – Demi-<br>essieux oscilants – Pendelhalbachsen                                                                                                                                                                                              | 141—143                       | 47   |
| Náboj (hlava) kola, štít a buben brzdy – Wheel hub,<br>brake shield and brake drum – Moyeu de roue,<br>plateau et tambour de frein – Radnabe, Brems-<br>deckel und Bremstrommel                                                                                                          | 144—146                       | 48   |
| Čelisti brzdy, brzdové válečky (zadní) – Brake shoes,<br>rear wheel brake cylinders – Ségment de frein, cy-<br>lindres de frein arrièr – Bremsbacken, rückwärtige<br>Bremszylinder                                                                                                       | 147—149                       | 49   |
| Suvné rameno — Sliding arm — Bras longitudinal de suspension — Längslenker                                                                                                                                                                                                               | 150—152                       | 50   |
| Odpružení zadní nápravy – Rear axle spring-loa-<br>ding – Suspension de pont arrière – Hinterachs-<br>federung                                                                                                                                                                           | 153—155                       | 51   |
| Zadní teleskopické olejové tlumiče – Rear telescopic<br>shock absorbers – Amortisseurs de suspension AR –<br>Rückwärtige teleskopische Ölstossdämpfer                                                                                                                                    | 156—158                       | 52   |
| Vzpěry agregátu – Aggregate struts – Barres d'agregat – Agregatstreben                                                                                                                                                                                                                   | 159—160                       | 53   |
| Klikové rameno — Knuckle support — Bras de mani-<br>velle — Kurbelarm                                                                                                                                                                                                                    | 161—163                       | 54   |
| Teleskopické odpružení předního kola – Front wheel<br>telescopic spring-loading – Suspénsion télescopi-<br>que de roue avante – Teleskopische Federung des                                                                                                                               | , E                           |      |
| Vorderrades                                                                                                                                                                                                                                                                              | 164—165                       | 55   |