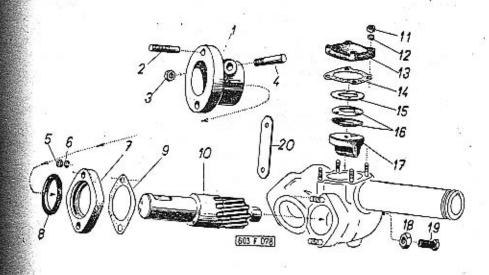

|                                                                                                                                                                                                                                                                                                                                                            | Chipolic House Committee      | -    |
|------------------------------------------------------------------------------------------------------------------------------------------------------------------------------------------------------------------------------------------------------------------------------------------------------------------------------------------------------------|-------------------------------|------|
|                                                                                                                                                                                                                                                                                                                                                            | Strana - Page<br>Page - Saite | Tab. |
| Oynamo, kryty, hnací řemen – Dynamo, covers, dri-<br>ving belt – Dynamo, couvercles, courrôie de com-<br>mande – Lichtmaschine, Verschalungen, Antriebs-<br>riemen                                                                                                                                                                                         | 90—92                         | 28   |
| Rozdělovač, pohon rozdělovače — Timing advance,<br>timing advance driver — Allumeur, commande de<br>distributeur — Zündverteiler, Zündverteilerantrieb                                                                                                                                                                                                     | 93—95                         | 29   |
| Zapalovací cívka, svíčky, kabely – Ignition cail, spark<br>plugs, cables – Bobine d'allumage, bougies d'allu-<br>mage, cábles – Zündspule, Zündkerzen, Kabel .                                                                                                                                                                                             | 96—98                         | 30   |
| Součásti spojky — Clutch parts — Elements d'embray-<br>age — Bestandteile der Kupplung                                                                                                                                                                                                                                                                     | 99—100                        | 31   |
| Vysouvací zařízení spojky – Clutch release mecha-<br>nism – Mécanisme de débrayage – Kupplungsaus-<br>rückeinrichtung                                                                                                                                                                                                                                      | 101—103                       | 32   |
| Kapalinový válec vysouvacího zařízení spojky – Clutch<br>release mechanism liquid cylinder – Cylindre à li-<br>quide du mécanisme de débrayage – Hydraulischer<br>Zylinder der Kupplungsausrückeinrichtung .                                                                                                                                               | 104—105                       | 33   |
| Skříň převodovky – Gear box – Boite de vitesse –<br>Getriebegehäuse                                                                                                                                                                                                                                                                                        | 106—109                       | 34   |
| Předlohový hřídel (s předlohovými kaly) – Counter-<br>shaft (with countershaft drive gears) – Arbre inter-<br>médiaire avec train intermédiaire – Vorgelegewelle<br>(mit Vorgelegerädern)                                                                                                                                                                  | 110–112                       | 35   |
| Hnaný hřídel (s kuželovým pastorkem) a hnanými koly 1. rychlosti a zpětného chodu — Main shaft (with conical pinion) with drive gears of first speed and reverse gear — Arbre secondaire (avec pinion à queue) et pignons sécondaires de 1ère et marche arrière — Antriebswelle (mit Kegelritzel) mit Antriebsrädern des 1. Ganges und des Rückwärtsganges | 113—115                       | 36   |
| Hnaná kola 2. a 3. rychlosti — Driven gears 2nd and<br>3rd speed — Pignons sécondaires de 2 ème et 3ème<br>vitesse — Abtriebsrädern des 2. und 3. Ganges                                                                                                                                                                                                   | 116—118                       | 37   |
| Hnané kolo 4. rychlosti, pauzdra aj. — Driven gear<br>4th speed, bushes and others — Pignon sécon-<br>daire de 4ème vitesse, bagues etc. — Abtriebsrad<br>des 4. Ganges, Büchsen u. a.                                                                                                                                                                     | 119—121                       | 38   |
| Hřídel spojky, vložené kalo zpětného chodu – Clutch<br>shaft, intermediate reverse gear – Arbre d'embray-<br>age, pignon de marche arrière – Kupplungswelle,<br>Zwischenzahnrad des Rückwärtsganges                                                                                                                                                        | 122—123                       | 39   |
| Zasouvací tyče a vidlice — Shifter rods and shifter forks — Axes et fourchettes de commande — Schiebstangen und Schaltgabeln                                                                                                                                                                                                                               | 124—125                       | 40   |
|                                                                                                                                                                                                                                                                                                                                                            |                               |      |