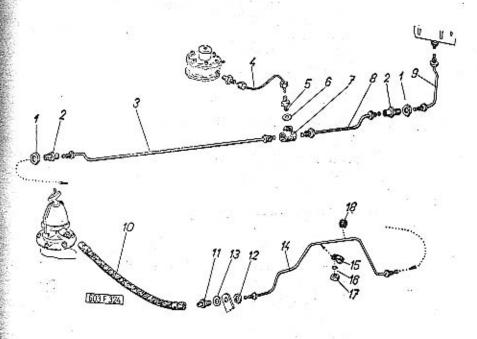

|                                                                                                                                                                                                      | Strone - Page<br>Page - Seite | Tab. |
|------------------------------------------------------------------------------------------------------------------------------------------------------------------------------------------------------|-------------------------------|------|
| Hlavy válců, vedení ventilů – Cylinder heads, valve<br>guide – Culasses, guides de soupapes – Zylinder-<br>köpfe, Ventilführung                                                                      | 53—54                         | 13   |
| Ventily, kryty hlav válců – Valves, cylinder heads co-<br>vers – Soupapes, couvre-coulasses – Ventile, Zy-<br>linderkopfdeckel                                                                       | 5557                          | 14   |
| Vahadla ventilů, rozvodové tyčky, zdvihátka – Rocker<br>arms, push rods, valve tappets – Culbuteurs, tiges<br>de commande de culbuteurs, poussoirs – Kipphe-<br>beln, Stosstangen, Ventilstössel     | 5860                          | 15   |
| Olejove čerpadlo – Oil pump – Pompe à huile – Olpumpe                                                                                                                                                | 61-63                         | 16   |
| Čistič oleje – Oil filter – Filtre à huile – Ölfilter                                                                                                                                                | 64—66                         | 17   |
| Chladič oleje — Oil radiator — Radiateur d'huile —<br>Olkühler                                                                                                                                       | 67-68                         | 18   |
| Chladici exhaustory — Cooling exhaust fans — Exhausteurs de refroidissement — Kühlluft-Exhaustoren                                                                                                   | 69—71                         | 19   |
| Kryty a vedení chladicího vzduchu — Cooling air<br>covers and conduct — Couvercles et conduites d'air<br>de refroidissement — Verschalungen und Kühlluft-<br>führung                                 | 72—74                         | 20   |
| Sběrné výfukové trouby, předehřívací zařízení – Ex-<br>haust manifolds, preheatings device – Tubes d'é-<br>chappement, instalation de préchauffage – Aus-<br>puffkrümmer, Vorwärmanlage              | 75—76                         | 21   |
| Výfukové potrubí (tlumiče výfuku) — Exhaust pipe<br>(exhaust silencers) — Tubes d'échappement (silen-<br>cieux d'échappement) — Auspuffleitung (Auspuff-<br>dämpfer)                                 | 77—78                         | 22   |
| Palivové čerpadlo, potrubí ke karburátorům – Fuel<br>pump, fuel pípe to carburettors – Pompe à essence,<br>conduites de carburateurs – Kraftstoffpumpe,<br>Kraftstoffleitung zu den Vergasern        | 79—80                         | 23   |
| Karburátory, sací potrubí, — Carburettors, suction pi-<br>ping — Carburateurs, tubes d'admission — Verga-<br>ser, Saugrohrleitung                                                                    | 81—83                         | 24   |
| Spojovací táhla a páky mezi karburátory – Connec-<br>ting tie rods and levers between carburettors –<br>Tiges de raccordement et leviers entre carbura-<br>teurs – Versanssyugstangen und Hebel zwi- | 84—85                         | 25   |
| schen den Vergasern Ovládaci táhlo karburátoru — Carburettors operating tie rod — Tringle de commande des carburateurs — Vergasser-Betätigungszugstange                                              | 86—87                         | 26   |
| Olejový čistič nasávaného vzduchu – Intaked air oil<br>cleaner – Filtre à air à baigne d'huile – Saugluft-                                                                                           |                               |      |
| Olfilter                                                                                                                                                                                             | 88-89                         | 27   |