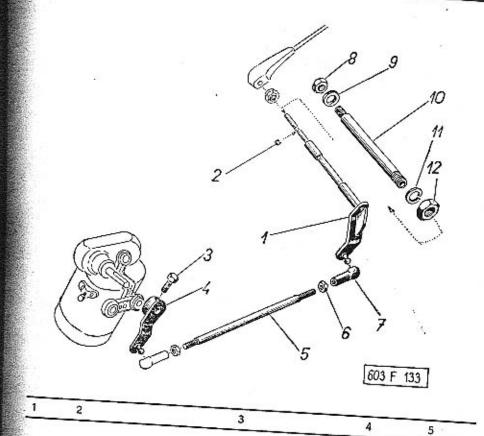

| 1                                                                                                                                                                                                                          |                               |      |
|----------------------------------------------------------------------------------------------------------------------------------------------------------------------------------------------------------------------------|-------------------------------|------|
|                                                                                                                                                                                                                            | Strana - Page<br>Page - Seite | Tab. |
| Servospínače, přerušovač ukazatelů, pojistkové skříň-<br>ky – Servo-switches, flasher signal unit, fuse bo-<br>xes – Servo-interrupteur, clignoteur, boîtes à fusi-<br>bles – Servoschalter, Blinkgeber, Sicherungsdosen . | 403—404                       | 140  |
| Lanovody (bowdeny), ohebný hnací hřídel rychlo-<br>měru – Bowden cables, speedometer flexible dri-<br>ving shaft – Câbles (Bowdens), arbre flexible de<br>commande de l'indicateur de vitesse – Bowden-                    | 405 406                       | ,    |
| züge, biegsame Welle des Geschwindigkeitsmessers                                                                                                                                                                           | 405—406                       | 141  |
| Instalační materiál – Fittings – Matériel d'instala-<br>tion – Instalationsmaterial                                                                                                                                        | 407—409                       | 142  |
| Žárovky – Bulbs – Ampoules – Glühlampen                                                                                                                                                                                    | 410                           | 143  |
| Nářadí a nástroje – Tools and instruments – Outil-<br>lage et outils – Werkzeuge und Geräte                                                                                                                                | 411—413                       | 144  |
| Různá výstroj – Accessoires – Outils divers – Ver-<br>schiedene Ausrüstung                                                                                                                                                 | 414-416                       | 145  |
| Náhradní součástí dodávaně s vozem – Spare parts<br>delivered with the car – Pièces detachées déliverés<br>avec la voiture – Mit dem Wagen gelieferte Ersatz-<br>teile                                                     | 417—419                       | 146  |
|                                                                                                                                                                                                                            |                               | +    |
|                                                                                                                                                                                                                            |                               | 2    |
|                                                                                                                                                                                                                            |                               | - F0 |
|                                                                                                                                                                                                                            | V                             |      |
|                                                                                                                                                                                                                            |                               |      |
|                                                                                                                                                                                                                            |                               |      |
|                                                                                                                                                                                                                            |                               |      |
| 世 女 世                                                                                                                                                                                                                      |                               |      |
|                                                                                                                                                                                                                            |                               |      |
|                                                                                                                                                                                                                            |                               |      |
| .y                                                                                                                                                                                                                         | . 3                           |      |
| H 20 4                                                                                                                                                                                                                     |                               |      |
|                                                                                                                                                                                                                            |                               | j    |
|                                                                                                                                                                                                                            |                               |      |
|                                                                                                                                                                                                                            | 100                           |      |
|                                                                                                                                                                                                                            | 1 20                          | 21   |
|                                                                                                                                                                                                                            |                               | 1.   |