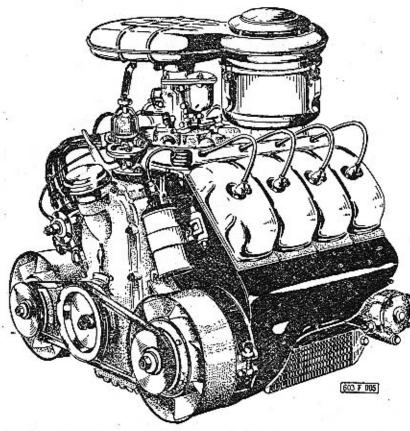

e ne contient pas les roues dentées des appareils et dispositions montés qui étaient fabriquées ailleurs (par exemple pignon du démareur).

Das Tellerrad wird stets gleichzeitig mit dem zugehörigen Ritzel (der Abtriebswelle) mitgeliefert, mit dem es in Eingriff steht und schon im Lieferwerk gemeinsam eingelaufen wurde. Gesondert sind diese Teile nicht auswechselbar. Im vorstehendem Verzeichnis sind die Zahnräder der eingebauten Aparate und Geräte fremder Erzeugung (z. B. Anlasserritzel) nicht angeführt.

\*\*) Alternativní provedení ozubených kol pro tzv. "horský převod". Alternative workmanship named "mountain transmission". Execution alternative pour démultiplication "terrain montagneux". Alternative Durchführung sogen. Berggetriebe".



#### Motor - Engine - Moteur - Motor TATRA 603 F



(8 válců – vrtání 75 mm – zdvih 72 mm – obsah 2545 ccm – výkon 95 ks)
(8 cylinders – bore 75 mm – stroke 72 mm – capacity 2545 c. c. – output 95 HP)
(8 cylindres – alésage 75 mm – course 72 mm – cylindrée 2545 ccm – puissance
95 CV)
(8 Zylinder – Bohrung 75 mm – Hub 72 mm – Hubraum 2545 ccm – Leistung 95 HP)

Objednací číslo Reference Nr. No de commande Bestellnummer

603.1.10.00-4

(se spojkou) (with clutch) (avec embrayage) (mit Kupplung) Převodovka s rozvodovkou zadní nápravy, polonápravami, tlumiči a silentbloky – Gear box with rear axle timing gears housing, half-axles, shock absorbers and silentblocks – Boîte de vitesses avec pont arrière, demi-essieux, amortisseurs et silentblocs – Wechselgetriebe mit Hinterachsgehäuse, Halbachsen, Stossdämpfer und Silentblocke



Objednací číslo