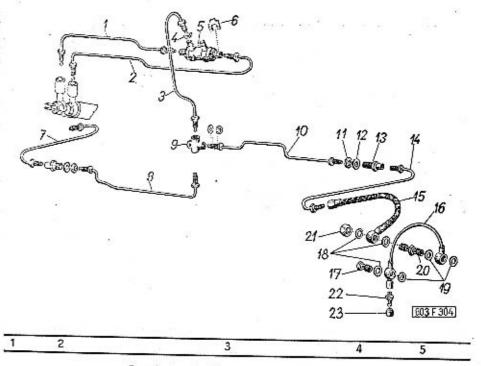

| 1 |          |
| 20. |                 | Tlakový spínač (pro brzdová světla)<br>Pressure switch (for stop-lights)<br>Druckschalter (für Bremslichter)                                                                                                                                     | 1 | 5-41-706 |

Vyrovnávací váleček, potrubí k hlavnímu válci a brzdám předních kol — Compensating roller, pipe to master cylinder and to front wheel brakes — Cylindre de compensation, conduite pour maître-cylindre et freins de roues avant — Ausgleichrolle, Rohrleitung zum Hauptzylinder und zu den Vorderradbremsen

Tab. 72



Poznámka: Součásti uvedené na této tabulce platí pro vozy s motory do výrobního čísla 1200!

Note: On this table included parts are valid for cars with engines to productionsnumber 1200!

Nota: les pièces mentionés sur ce tableau sont valable pour les voitures equipées avec moteurs jusque No de fabrication 1200!

Bemerkung: Die hier angeführte Teile gilten für die Wagen mit Motoren bis Werksnummer 1200!

ČSN 30 4433

| 1. | 603.9.39.07-2    | Potrubí od vyrovnávacího válečku<br>k hlavnímu válci, úplné                                                                                                                                                       |            | 9          | 2. 600.39.18  | Rozvodka — Distributor<br>Raccord-distributeur — Verteiler