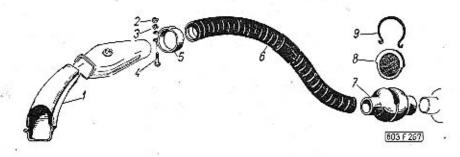

| 1                                                                                                                                                                                                                          |                               |      |
|----------------------------------------------------------------------------------------------------------------------------------------------------------------------------------------------------------------------------|-------------------------------|------|
|                                                                                                                                                                                                                            | Strana - Page<br>Page - Seite | Tab. |
| Servospínače, přerušovač ukazatelů, pojistkové skříň-<br>ky – Servo-switches, flasher signal unit, fuse bo-<br>xes – Servo-interrupteur, clignoteur, boîtes à fusi-<br>bles – Servoschalter, Blinkgeber, Sicherungsdosen . | 403—404                       | 140  |
| Lanovody (bowdeny), ohebný hnací hřídel rychlo-<br>měru – Bowden cables, speedometer flexible dri-<br>ving shaft – Câbles (Bowdens), arbre flexible de<br>commande de l'indicateur de vitesse – Bowden-                    | 405 406                       | ,    |
| züge, biegsame Welle des Geschwindigkeitsmessers                                                                                                                                                                           | 405—406                       | 141  |
| Instalační materiál – Fittings – Matériel d'instala-<br>tion – Instalationsmaterial                                                                                                                                        | 407—409                       | 142  |
| Žárovky – Bulbs – Ampoules – Glühlampen                                                                                                                                                                                    | 410                           | 143  |
| Nářadí a nástroje – Tools and instruments – Outil-<br>lage et outils – Werkzeuge und Geräte                                                                                                                                | 411—413                       | 144  |
| Různá výstroj – Accessoires – Outils divers – Ver-<br>schiedene Ausrüstung                                                                                                                                                 | 414-416                       | 145  |
| Náhradní součástí dodávaně s vozem – Spare parts<br>delivered with the car – Pièces detachées déliverés<br>avec la voiture – Mit dem Wagen gelieferte Ersatz-<br>teile                                                     | 417—419                       | 146  |
|                                                                                                                                                                                                                            |                               | +    |
|                                                                                                                                                                                                                            |                               | 2    |
|                                                                                                                                                                                                                            |                               | - F0 |
|                                                                                                                                                                                                                            | V                             |      |
|                                                                                                                                                                                                                            |                               |      |
|                                                                                                                                                                                                                            |                               |      |
|                                                                                                                                                                                                                            |                               |      |
| 世 女 世                                                                                                                                                                                                                      |                               |      |
|                                                                                                                                                                                                                            |                               |      |
|                                                                                                                                                                                                                            |                               |      |
| .y                                                                                                                                                                                                                         | . 3                           |      |
| H 20 4                                                                                                                                                                                                                     |                               |      |
|                                                                                                                                                                                                                            |                               | j    |
|                                                                                                                                                                                                                            |                               |      |
|                                                                                                                                                                                                                            | 100                           |      |
|                                                                                                                                                                                                                            | 1 20                          | 21   |
|                                                                                                                                                                                                                            |                               | 1.   |