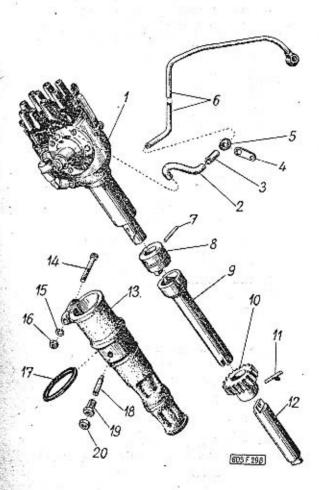

|                                                                                                                                                                                                                                                                                                                                                            | Chipolic House Committee      | -    |
|------------------------------------------------------------------------------------------------------------------------------------------------------------------------------------------------------------------------------------------------------------------------------------------------------------------------------------------------------------|-------------------------------|------|
|                                                                                                                                                                                                                                                                                                                                                            | Strana - Page<br>Page - Saite | Tab. |
| Oynamo, kryty, hnací řemen – Dynamo, covers, dri-<br>ving belt – Dynamo, couvercles, courrôie de com-<br>mande – Lichtmaschine, Verschalungen, Antriebs-<br>riemen                                                                                                                                                                                         | 90—92                         | 28   |
| Rozdělovač, pohon rozdělovače — Timing advance,<br>timing advance driver — Allumeur, commande de<br>distributeur — Zündverteiler, Zündverteilerantrieb                                                                                                                                                                                                     | 93—95                         | 29   |
| Zapalovací cívka, svíčky, kabely – Ignition cail, spark<br>plugs, cables – Bobine d'allumage, bougies d'allu-<br>mage, cábles – Zündspule, Zündkerzen, Kabel .                                                                                                                                                                                             | 96—98                         | 30   |
| Součásti spojky — Clutch parts — Elements d'embray-<br>age — Bestandteile der Kupplung                                                                                                                                                                                                                                                                     | 99—100                        | 31   |
| Vysouvací zařízení spojky – Clutch release mecha-<br>nism – Mécanisme de débrayage – Kupplungsaus-<br>rückeinrichtung                                                                                                                                                                                                                                      | 101—103                       | 32   |
| Kapalinový válec vysouvacího zařízení spojky – Clutch<br>release mechanism liquid cylinder – Cylindre à li-<br>quide du mécanisme de débrayage – Hydraulischer<br>Zylinder der Kupplungsausrückeinrichtung .                                                                                                                                               | 104—105                       | 33   |
| Skříň převodovky – Gear box – Boite de vitesse –<br>Getriebegehäuse                                                                                                                                                                                                                                                                                        | 106—109                       | 34   |
| Předlohový hřídel (s předlohovými kaly) – Counter-<br>shaft (with countershaft drive gears) – Arbre inter-<br>médiaire avec train intermédiaire – Vorgelegewelle<br>(mit Vorgelegerädern)                                                                                                                                                                  | 110–112                       | 35   |
| Hnaný hřídel (s kuželovým pastorkem) a hnanými koly 1. rychlosti a zpětného chodu — Main shaft (with conical pinion) with drive gears of first speed and reverse gear — Arbre secondaire (avec pinion à queue) et pignons sécondaires de 1ère et marche arrière — Antriebswelle (mit Kegelritzel) mit Antriebsrädern des 1. Ganges und des Rückwärtsganges | 113—115                       | 36   |
| Hnaná kola 2. a 3. rychlosti — Driven gears 2nd and<br>3rd speed — Pignons sécondaires de 2 ème et 3ème<br>vitesse — Abtriebsrädern des 2. und 3. Ganges                                                                                                                                                                                                   | 116—118                       | 37   |
| Hnané kolo 4. rychlosti, pauzdra aj. — Driven gear<br>4th speed, bushes and others — Pignon sécon-<br>daire de 4ème vitesse, bagues etc. — Abtriebsrad<br>des 4. Ganges, Büchsen u. a.                                                                                                                                                                     | 119—121                       | 38   |
| Hřídel spojky, vložené kalo zpětného chodu – Clutch<br>shaft, intermediate reverse gear – Arbre d'embray-<br>age, pignon de marche arrière – Kupplungswelle,<br>Zwischenzahnrad des Rückwärtsganges                                                                                                                                                        | 122—123                       | 39   |
| Zasouvací tyče a vidlice — Shifter rods and shifter forks — Axes et fourchettes de commande — Schiebstangen und Schaltgabeln                                                                                                                                                                                                                               | 124—125                       | 40   |
|                                                                                                                                                                                                                                                                                                                                                            |                               |      |

"Pour TATRA 603 F 01833.50.75.59 par avion 1 volant 603.1.46.90-1 tableau 65 po-

Les réclamations doivent être accompagnées de l'indication du numéro de la fiche de livraison ou de la facture. Les parties usées, envoyées par le client pour nous servir de modèle, ne lui seront retournées, que sur sa demmande expresse. Aucune indemnité ne sera allouée à ce titre.