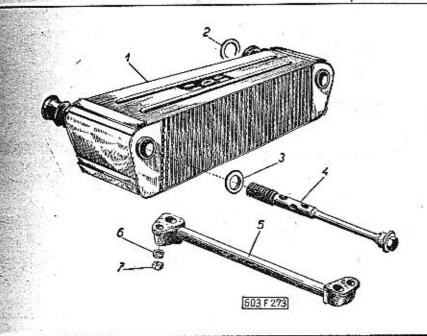

| OBSAH - CONTENTS TABLE DES MATIERES - INHALTS- VERZEICHNIS                                                                                                                                                         | Strana - Page<br>Page - Seite | Tob. |
|--------------------------------------------------------------------------------------------------------------------------------------------------------------------------------------------------------------------|-------------------------------|------|
| Osobní automobil TATRA 603                                                                                                                                                                                         | *                             |      |
| Passenger-car TATRA 603 (general view) Voiture de tourisme TATRA 603                                                                                                                                               | 2                             | . 1  |
| Personenwagen TATRA 603<br>(Gesamtansicht)                                                                                                                                                                         | }                             |      |
| parts orders instruction - Hillweise tal Listan                                                                                                                                                                    | 17—19                         | -    |
| Umístění výrobních čísel – Productions numbers loca-<br>ting – Anbringung der Erzeugungsnummern<br>Ozubená kola (seznam a schéma) – Gear wheels                                                                    | 19—22                         | -    |
| (liste and diagrammatic plane) — Zullindos (197                                                                                                                                                                    | 23—26                         | 2    |
| Valivá ložiska (seznam a schéma) — Rolling bearings<br>(liste and diagrammatic plane) — Roulements (liste<br>et schema) — Wälzlager (Verzeichnis und Schema)                                                       | 27—29                         | 3    |
| MOTOR - ENGINE - MOTEUR - MOTOR                                                                                                                                                                                    | 30                            | 4    |
| Převodovka s rozvodovkou zadní nápravy, polanápra-<br>vami, tlumiči a silentbloky – Gear box with rear axle<br>timing gears housing, half-axles, shock absorbers<br>and silentblocks – Baîte de vitesses avec pont | 1 1 1 1 1                     |      |
| Wechselgetriebe mit Hinterachsgehäuse, Halbach-<br>sen Stassdämpfer und Silentbloke                                                                                                                                | 31                            | 5    |
| Kliková skříň – Timing gear – Carter-cylindres – Kurbelgehäuse                                                                                                                                                     | 32—34                         | 6    |
| Accessoires de carter-cylindre — Zubenor des Raibes                                                                                                                                                                | 35—39                         | 7    |
| Zadní víko klikové skříně – Timing gear rear cover –<br>Couvercle arrière du carter – Rückwärtiger Deckel<br>des Kurbelgehäuses                                                                                    | 40—41                         | 8    |
| Spodni víko motoru (nádrž oleje) – Oil sump – Carter inférieur du moteur (reservoir d'huile) – Unterer Deckel des Motors (Olwanne)                                                                                 | 42-43                         | 9    |
| Klikový hřídel a setrvačník – Crankshaft and flywheal<br>– Vilebrequin et volant moteur – Kurbelwelle und<br>Schwungrad                                                                                            | 44—46                         | 10   |
| Vačkový hřídel, rozvodové kolo a řetěz — Camshaft,<br>camshaft timing gear ond timing chain — Arbre<br>à came, pignon de distribution et chaîne — Nocken-<br>welle, Triebzahnrad und Kette                         | 47—48                         | 11   |
| Válec, ojnice a písty – Cylinder, connecting rods and<br>pistons – Cylindres, bielles et pistons – Zylinder,<br>Pleuelstange und Kolben                                                                            | 49—52                         | 12   |