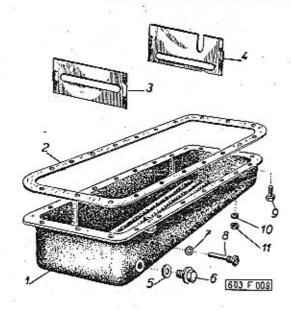

| OBSAH - CONTENTS TABLE DES MATIERES - INHALTS- VERZEICHNIS                                                                                                                                                         | Strana - Page<br>Page - Seite | Tob. |
|--------------------------------------------------------------------------------------------------------------------------------------------------------------------------------------------------------------------|-------------------------------|------|
| Osobní automobil TATRA 603                                                                                                                                                                                         | *                             |      |
| Passenger-car TATRA 603 (general view) Voiture de tourisme TATRA 603                                                                                                                                               | 2                             | . 1  |
| Personenwagen TATRA 603<br>(Gesamtansicht)                                                                                                                                                                         | }                             |      |
| parts orders instruction - Hillweise tal Listan                                                                                                                                                                    | 17—19                         | -    |
| Umístění výrobních čísel – Productions numbers loca-<br>ting – Anbringung der Erzeugungsnummern<br>Ozubená kola (seznam a schéma) – Gear wheels                                                                    | 19—22                         | -    |
| (liste and diagrammatic plane) — Zullindos (197                                                                                                                                                                    | 23—26                         | 2    |
| Valivá ložiska (seznam a schéma) — Rolling bearings<br>(liste and diagrammatic plane) — Roulements (liste<br>et schema) — Wälzlager (Verzeichnis und Schema)                                                       | 27—29                         | 3    |
| MOTOR - ENGINE - MOTEUR - MOTOR                                                                                                                                                                                    | 30                            | 4    |
| Převodovka s rozvodovkou zadní nápravy, polanápra-<br>vami, tlumiči a silentbloky – Gear box with rear axle<br>timing gears housing, half-axles, shock absorbers<br>and silentblocks – Baîte de vitesses avec pont | 1 1 1 1 1                     |      |
| Wechselgetriebe mit Hinterachsgehäuse, Halbach-<br>sen Stassdämpfer und Silentbloke                                                                                                                                | 31                            | 5    |
| Kliková skříň – Timing gear – Carter-cylindres – Kurbelgehäuse                                                                                                                                                     | 32—34                         | 6    |
| Accessoires de carter-cylindre — Zubenor des Raibes                                                                                                                                                                | 35—39                         | 7    |
| Zadní víko klikové skříně – Timing gear rear cover –<br>Couvercle arrière du carter – Rückwärtiger Deckel<br>des Kurbelgehäuses                                                                                    | 40—41                         | 8    |
| Spodni víko motoru (nádrž oleje) – Oil sump – Carter inférieur du moteur (reservoir d'huile) – Unterer Deckel des Motors (Olwanne)                                                                                 | 42-43                         | 9    |
| Klikový hřídel a setrvačník – Crankshaft and flywheal<br>– Vilebrequin et volant moteur – Kurbelwelle und<br>Schwungrad                                                                                            | 44—46                         | 10   |
| Vačkový hřídel, rozvodové kolo a řetěz — Camshaft,<br>camshaft timing gear ond timing chain — Arbre<br>à came, pignon de distribution et chaîne — Nocken-<br>welle, Triebzahnrad und Kette                         | 47—48                         | 11   |
| Válec, ojnice a písty – Cylinder, connecting rods and<br>pistons – Cylindres, bielles et pistons – Zylinder,<br>Pleuelstange und Kolben                                                                            | 49—52                         | 12   |