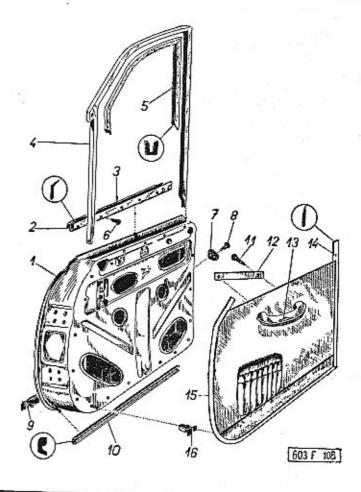

complet<br>Äusserer Teil des linken rückwärtigen Kott-<br>flügels                                                    |      |
| 1   | 603.13-5100/2 | Úplný vnější díl pravého zadního blatníku<br>RH rear mudguard outer part<br>Elément d'aile arrière gauche extérieur,<br>complet                                                                                                              |      |
|     | 40            | Äusserer Teil des rechten rückwärtigen<br>Kottflügels                                                                                                                                                                                        |      |

Přední dveře, okenní rámy – Front doors, frames door windows – Porte avante, cadres de fenêtres – Fahrertür, Fensterrahmen

Tab. 84



| 1 2 |       |       |     |   |
|-----|-------|-------|-----|---|
| 4   | 2     | 10024 |     | _ |
|     | <br>2 | 4     | - 5 |   |
|     |       |       |     |   |

1. 603.15-0200 Pravé přední dveře (v surovém stavu) . . . RH front door (raw)
Porte avante droit (demi usinée)
Rechte Fahrertür (in Rohzustand)

|    |                |                                                                                                                                                                                               |          | 200                                                                |         |             |                                                                                                                                                                  |