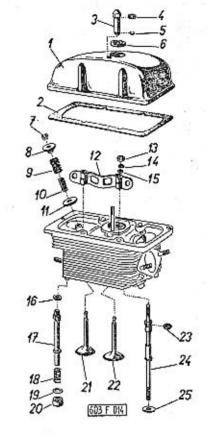

|                                                                                                                                                                                                      | Strone - Page<br>Page - Seite | Tab. |
|------------------------------------------------------------------------------------------------------------------------------------------------------------------------------------------------------|-------------------------------|------|
| Hlavy válců, vedení ventilů – Cylinder heads, valve<br>guide – Culasses, guides de soupapes – Zylinder-<br>köpfe, Ventilführung                                                                      | 53—54                         | 13   |
| Ventily, kryty hlav válců – Valves, cylinder heads co-<br>vers – Soupapes, couvre-coulasses – Ventile, Zy-<br>linderkopfdeckel                                                                       | 5557                          | 14   |
| Vahadla ventilů, rozvodové tyčky, zdvihátka – Rocker<br>arms, push rods, valve tappets – Culbuteurs, tiges<br>de commande de culbuteurs, poussoirs – Kipphe-<br>beln, Stosstangen, Ventilstössel     | 5860                          | 15   |
| Olejove čerpadlo – Oil pump – Pompe à huile – Olpumpe                                                                                                                                                | 61-63                         | 16   |
| Čistič oleje – Oil filter – Filtre à huile – Ölfilter                                                                                                                                                | 64—66                         | 17   |
| Chladič oleje — Oil radiator — Radiateur d'huile —<br>Olkühler                                                                                                                                       | 67-68                         | 18   |
| Chladici exhaustory — Cooling exhaust fans — Exhausteurs de refroidissement — Kühlluft-Exhaustoren                                                                                                   | 69—71                         | 19   |
| Kryty a vedení chladicího vzduchu — Cooling air<br>covers and conduct — Couvercles et conduites d'air<br>de refroidissement — Verschalungen und Kühlluft-<br>führung                                 | 72—74                         | 20   |
| Sběrné výfukové trouby, předehřívací zařízení – Ex-<br>haust manifolds, preheatings device – Tubes d'é-<br>chappement, instalation de préchauffage – Aus-<br>puffkrümmer, Vorwärmanlage              | 75—76                         | 21   |
| Výfukové potrubí (tlumiče výfuku) — Exhaust pipe<br>(exhaust silencers) — Tubes d'échappement (silen-<br>cieux d'échappement) — Auspuffleitung (Auspuff-<br>dämpfer)                                 | 77—78                         | 22   |
| Palivové čerpadlo, potrubí ke karburátorům – Fuel<br>pump, fuel pípe to carburettors – Pompe à essence,<br>conduites de carburateurs – Kraftstoffpumpe,<br>Kraftstoffleitung zu den Vergasern        | 79—80                         | 23   |
| Karburátory, sací potrubí, — Carburettors, suction pi-<br>ping — Carburateurs, tubes d'admission — Verga-<br>ser, Saugrohrleitung                                                                    | 81—83                         | 24   |
| Spojovací táhla a páky mezi karburátory – Connec-<br>ting tie rods and levers between carburettors –<br>Tiges de raccordement et leviers entre carbura-<br>teurs – Versanssyugstangen und Hebel zwi- | 84—85                         | 25   |
| schen den Vergasern Ovládaci táhlo karburátoru — Carburettors operating tie rod — Tringle de commande des carburateurs — Vergasser-Betätigungszugstange                                              | 86—87                         | 26   |
| Olejový čistič nasávaného vzduchu – Intaked air oil<br>cleaner – Filtre à air à baigne d'huile – Saugluft-                                                                                           |                               |      |
| Olfilter                                                                                                                                                                                             | 88-89                         | 27   |