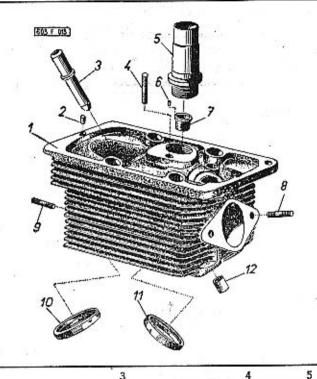

| OBSAH - CONTENTS TABLE DES MATIERES - INHALTS- VERZEICHNIS                                                                                                                                                         | Strana - Page<br>Page - Seite | Tob. |
|--------------------------------------------------------------------------------------------------------------------------------------------------------------------------------------------------------------------|-------------------------------|------|
| Osobní automobil TATRA 603                                                                                                                                                                                         | *                             |      |
| Passenger-car TATRA 603 (general view) Voiture de tourisme TATRA 603                                                                                                                                               | 2                             | . 1  |
| Personenwagen TATRA 603<br>(Gesamtansicht)                                                                                                                                                                         | }                             |      |
| parts orders instruction - Hillweise tal Listan                                                                                                                                                                    | 17—19                         | -    |
| Umístění výrobních čísel – Productions numbers loca-<br>ting – Anbringung der Erzeugungsnummern<br>Ozubená kola (seznam a schéma) – Gear wheels                                                                    | 19—22                         | -    |
| (liste and diagrammatic plane) — Zullindos (197                                                                                                                                                                    | 23—26                         | 2    |
| Valivá ložiska (seznam a schéma) — Rolling bearings<br>(liste and diagrammatic plane) — Roulements (liste<br>et schema) — Wälzlager (Verzeichnis und Schema)                                                       | 27—29                         | 3    |
| MOTOR - ENGINE - MOTEUR - MOTOR                                                                                                                                                                                    | 30                            | 4    |
| Převodovka s rozvodovkou zadní nápravy, polanápra-<br>vami, tlumiči a silentbloky – Gear box with rear axle<br>timing gears housing, half-axles, shock absorbers<br>and silentblocks – Baîte de vitesses avec pont | 1 1 1 1 1                     |      |
| Wechselgetriebe mit Hinterachsgehäuse, Halbach-<br>sen Stassdämpfer und Silentbloke                                                                                                                                | 31                            | 5    |
| Kliková skříň – Timing gear – Carter-cylindres – Kurbelgehäuse                                                                                                                                                     | 32—34                         | 6    |
| Accessoires de carter-cylindre — Zubenor des Raibes                                                                                                                                                                | 35—39                         | 7    |
| Zadní víko klikové skříně – Timing gear rear cover –<br>Couvercle arrière du carter – Rückwärtiger Deckel<br>des Kurbelgehäuses                                                                                    | 40—41                         | 8    |
| Spodni víko motoru (nádrž oleje) – Oil sump – Carter inférieur du moteur (reservoir d'huile) – Unterer Deckel des Motors (Olwanne)                                                                                 | 42-43                         | 9    |
| Klikový hřídel a setrvačník – Crankshaft and flywheal<br>– Vilebrequin et volant moteur – Kurbelwelle und<br>Schwungrad                                                                                            | 44—46                         | 10   |
| Vačkový hřídel, rozvodové kolo a řetěz — Camshaft,<br>camshaft timing gear ond timing chain — Arbre<br>à came, pignon de distribution et chaîne — Nocken-<br>welle, Triebzahnrad und Kette                         | 47—48                         | 11   |
| Válec, ojnice a písty – Cylinder, connecting rods and<br>pistons – Cylindres, bielles et pistons – Zylinder,<br>Pleuelstange und Kolben                                                                            | 49—52                         | 12   |

|                                                                                                                                                                                                      | Strone - Page<br>Page - Seite | Tab. |
|------------------------------------------------------------------------------------------------------------------------------------------------------------------------------------------------------|-------------------------------|------|
| Hlavy válců, vedení ventilů – Cylinder heads, valve<br>guide – Culasses, guides de soupapes – Zylinder-<br>köpfe, Ventilführung                                                                      | 53—54                         | 13   |
| Ventily, kryty hlav válců – Valves, cylinder heads co-<br>vers – Soupapes, couvre-coulasses – Ventile, Zy-<br>linderkopfdeckel                                                                       | 5557                          | 14   |
| Vahadla ventilů, rozvodové tyčky, zdvihátka – Rocker<br>arms, push rods, valve tappets – Culbuteurs, tiges<br>de commande de culbuteurs, poussoirs – Kipphe-<br>beln, Stosstangen, Ventilstössel     | 5860                          | 15   |
| Olejove čerpadlo – Oil pump – Pompe à huile – Olpumpe                                                                                                                                                | 61-63                         | 16   |
| Čistič oleje – Oil filter – Filtre à huile – Ölfilter                                                                                                                                                | 64—66                         | 17   |
| Chladič oleje — Oil radiator — Radiateur d'huile —<br>Olkühler                                                                                                                                       | 67-68                         | 18   |
| Chladici exhaustory — Cooling exhaust fans — Exhausteurs de refroidissement — Kühlluft-Exhaustoren                                                                                                   | 69—71                         | 19   |
| Kryty a vedení chladicího vzduchu — Cooling air<br>covers and conduct — Couvercles et conduites d'air<br>de refroidissement — Verschalungen und Kühlluft-<br>führung                                 | 72—74                         | 20   |
| Sběrné výfukové trouby, předehřívací zařízení – Ex-<br>haust manifolds, preheatings device – Tubes d'é-<br>chappement, instalation de préchauffage – Aus-<br>puffkrümmer, Vorwärmanlage              | 75—76                         | 21   |
| Výfukové potrubí (tlumiče výfuku) — Exhaust pipe<br>(exhaust silencers) — Tubes d'échappement (silen-<br>cieux d'échappement) — Auspuffleitung (Auspuff-<br>dämpfer)                                 | 77—78                         | 22   |
| Palivové čerpadlo, potrubí ke karburátorům – Fuel<br>pump, fuel pípe to carburettors – Pompe à essence,<br>conduites de carburateurs – Kraftstoffpumpe,<br>Kraftstoffleitung zu den Vergasern        | 79—80                         | 23   |
| Karburátory, sací potrubí, — Carburettors, suction pi-<br>ping — Carburateurs, tubes d'admission — Verga-<br>ser, Saugrohrleitung                                                                    | 81—83                         | 24   |
| Spojovací táhla a páky mezi karburátory – Connec-<br>ting tie rods and levers between carburettors –<br>Tiges de raccordement et leviers entre carbura-<br>teurs – Versanssyugstangen und Hebel zwi- | 84—85                         | 25   |
| schen den Vergasern Ovládaci táhlo karburátoru — Carburettors operating tie rod — Tringle de commande des carburateurs — Vergasser-Betätigungszugstange                                              | 86—87                         | 26   |
| Olejový čistič nasávaného vzduchu – Intaked air oil<br>cleaner – Filtre à air à baigne d'huile – Saugluft-                                                                                           |                               |      |
| Olfilter                                                                                                                                                                                             | 88-89                         | 27   |