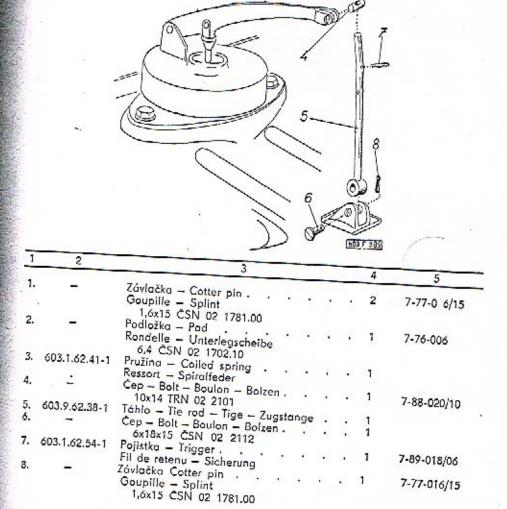

|      |                                                                                                                                                                                                            | Strana - Page<br>Page - Seite | Tab.  |
|------|------------------------------------------------------------------------------------------------------------------------------------------------------------------------------------------------------------|-------------------------------|-------|
|      | Přední sedadlo (dodávané součásti) – Front seat<br>(parts delivered) – Siège avant (pièces fournis) –<br>Fahrersitz (gelieferte Teile)                                                                     | 330—332                       | 112   |
|      | Upevnění předního sedadla, seřizovací zařízení –<br>Front seat fastening, setting-up device – Fixation<br>de siège avant, dispositif de réglage – Befestigung<br>des Fahrersitzes, Aufstellungsvorrichtung | 333—335                       | 113   |
|      | Zadní sedadlo (dodávané součásti) – Rear seat (parts<br>delivered) – Siège arrière (piěces fournis) – Fond-<br>sitz (gelieferte Teile)                                                                     | 336—338<br>339—341            | 114   |
|      | Přepojovací kohout paliva — Fuel change-over cock —<br>Robinet d'essence — Kraftstoffumleitungshahn .                                                                                                      | 342—344                       | 116   |
|      | Hlavní potrubí paliva — Héad fuel pipe — Canalisa-<br>tion d'essence principale — Kraftstoffhauptleitung .                                                                                                 | 345—347                       | 117   |
| 1441 | Kryty a ozdobné lišty přístrojové desky – Dashboard<br>covers and ornated laths – Recouvrements et mou-<br>lures décoratives du tablier de bord – Verschalun-<br>gen und Zierleisten der Schalttafel       | 348—351                       | 118   |
|      | Kryty přístrojů – Instruments covers – Cadres des appareils – Verschalungen der Geräte                                                                                                                     | .352—353                      | 119   |
|      | Víko schránky pojistek, popelníček – Fuse box cover,<br>ash-tray – Couvercle du boite à fusibles, cendrier –<br>Deckel der Sicherungsdose, Einbau-Ascher                                                   | 354—355                       | 120   |
|      | Schránka v přístrojové desce – Glove box – Cou-<br>vercle de boite à gants – Handschuhkasten                                                                                                               | 356—358                       | 121   |
|      | Táhla k stíračům skla – Windshield wipers links –<br>Tiges-commandes d'essuie-glaces – Zugstangen der<br>Scheibenwischern                                                                                  | 359—361                       | 122   |
|      | Topný přístraj s příslušenstvím — Heating device and accessories — Chauffage avec accessoire — Heizanlage mit Zubehör                                                                                      | 362—364                       | . 123 |
|      | Redukční ventil (součásti) – Reduction valve (parts) –<br>Soupape de reduction (pièces détachées) – Reduk-<br>tionsventil (Bestandteile)                                                                   | 365—368                       | 124   |
|      | Ventilátor, rozváděcí komora – Exhaust fan, distribu-<br>tor chamber – Ventilateur, chambre de distribu-<br>tion – Exhaustor, Vertoilungskammer                                                            | 369—371                       | 125   |
|      | Vedení vzduchu k přednímu oknu – Air conduct to<br>the windshield – Canalisation d'air vers pare-<br>brise – Luftführung zur Windschutzscheibe                                                             | 372—374                       | 126   |
|      | Ovládání topení a větrání – Heating and aeration<br>control – Maniement de chauffage et aeration –<br>Heizung- und Lüftungbetätigung                                                                       | 375—377                       | 127   |