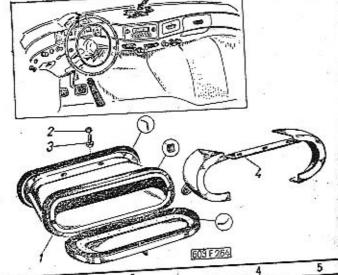

| ***                                                                                                                                                                                                                                                                                    | Strang - Page<br>Page - Selte | Tab.       |
|----------------------------------------------------------------------------------------------------------------------------------------------------------------------------------------------------------------------------------------------------------------------------------------|-------------------------------|------------|
| Větrací kanál – Vent flue – Canal de aeration –<br>Lüftungskanal                                                                                                                                                                                                                       | 378                           | 128        |
| Upevňovací oblouky potahu střechy, zpětné zrcátko, stínítko – Roof panel fastening belt raile, rear view mirror, sun visors – Arcs de fixation du revêtement du plafond, rétroviseur, pare-soleil – Befestigungsbögen des Dachbezuges, Rückblickspiegel, Sonnenblende                  | 379—381                       | 129        |
| Boční přívodní kanál vzduchu — Side air inlet flue —<br>Conduite d'air latéral — Seitlicher Luftzuleitungs-<br>kanal                                                                                                                                                                   | 382-383                       | 130        |
| Komora s uzavírací klapkou – Chamber with closing<br>flap valve – Chambre avec soupape obturatrice –<br>Kammer mit Schliessungsklappe                                                                                                                                                  | 384—385                       | 131        |
| Vnější ozdobné lišty, nájezdy zámku – Outer ornated<br>laths, trigger strikers – Moulures extérieurs, crans<br>de serrures de porte – Äussere Zierleiste, Anlaufklo-<br>ben der Schlösser                                                                                              | 386—388                       | 132        |
| Přehled profilů pryžových těsnění karosérie – Coachwork rubber sealings – Joints profilés de caoutchouc de carrosserie – Profilgummidichtungen des Aufbaus                                                                                                                             | 389—390                       | 133        |
| Spouštěč, akumulátory – Starter, batteries – Démar-<br>reur, accumulateurs – Anlasser, Batterien                                                                                                                                                                                       | 391—392                       | 134        |
| Houkačky, stírač, regulétor napětí – Horns, wind-<br>shield wiper, tension governor – Avertisseurs essui-<br>glace, régulateur de tension – Horne, Scheiben-<br>wischer, Reglerschalter                                                                                                | 393—395                       | 135        |
| Hlavní světlomety, přední kombinované svítilny –<br>Headlamps, front directional lamps combined with<br>parking lamps – Phares, feux avant combinés –<br>Scheinwerfer, vordere kombinierte Park- und Blink-<br>leuchten                                                                | 396                           | 136        |
| Zadní kombinované svítilny, osvětlení vnitřku, odra-<br>zová skia – Rear combined lamps, coachwerk inner<br>lighting, rear reflector – Feux arrières combinès,<br>éclairage d'intérieur, feux de réflection – Rück-<br>wärtige kombinierte Leuchte, Innernbeleuchtung,<br>Rückstrahler | 397—398                       | 137        |
|                                                                                                                                                                                                                                                                                        | 2000000                       | II stateme |
| Přístroje – Instruments – Appareils – Geräte                                                                                                                                                                                                                                           | 399                           | 138        |
| Schalttafelbeleuchtung                                                                                                                                                                                                                                                                 | 400-402                       | 139        |
|                                                                                                                                                                                                                                                                                        |                               |            |