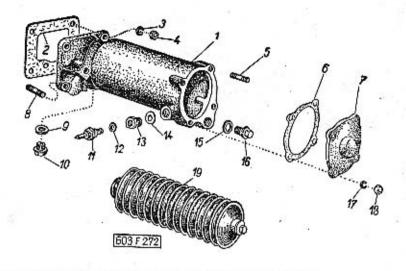

| OBSAH - CONTENTS TABLE DES MATIERES - INHALTS- VERZEICHNIS                                                                                                                                                         | Strana - Page<br>Page - Seite | Tob. |
|--------------------------------------------------------------------------------------------------------------------------------------------------------------------------------------------------------------------|-------------------------------|------|
| Osobní automobil TATRA 603                                                                                                                                                                                         | *                             |      |
| Passenger-car TATRA 603 (general view) Voiture de tourisme TATRA 603                                                                                                                                               | 2                             | . 1  |
| Personenwagen TATRA 603<br>(Gesamtansicht)                                                                                                                                                                         | }                             |      |
| parts orders instruction - Hillweise tal Listan                                                                                                                                                                    | 17—19                         | -    |
| Umístění výrobních čísel – Productions numbers loca-<br>ting – Anbringung der Erzeugungsnummern<br>Ozubená kola (seznam a schéma) – Gear wheels                                                                    | 19—22                         | -    |
| (liste and diagrammatic plane) — Zullindos (197                                                                                                                                                                    | 23—26                         | 2    |
| Valivá ložiska (seznam a schéma) — Rolling bearings<br>(liste and diagrammatic plane) — Roulements (liste<br>et schema) — Wälzlager (Verzeichnis und Schema)                                                       | 27—29                         | 3    |
| MOTOR - ENGINE - MOTEUR - MOTOR                                                                                                                                                                                    | 30                            | 4    |
| Převodovka s rozvodovkou zadní nápravy, polanápra-<br>vami, tlumiči a silentbloky – Gear box with rear axle<br>timing gears housing, half-axles, shock absorbers<br>and silentblocks – Baîte de vitesses avec pont | 1 1 1 1 1                     |      |
| Wechselgetriebe mit Hinterachsgehäuse, Halbach-<br>sen Stassdämpfer und Silentbloke                                                                                                                                | 31                            | 5    |
| Kliková skříň – Timing gear – Carter-cylindres – Kurbelgehäuse                                                                                                                                                     | 32—34                         | 6    |
| Accessoires de carter-cylindre — Zubenor des Raibes                                                                                                                                                                | 35—39                         | 7    |
| Zadní víko klikové skříně – Timing gear rear cover –<br>Couvercle arrière du carter – Rückwärtiger Deckel<br>des Kurbelgehäuses                                                                                    | 40—41                         | 8    |
| Spodni víko motoru (nádrž oleje) – Oil sump – Carter inférieur du moteur (reservoir d'huile) – Unterer Deckel des Motors (Olwanne)                                                                                 | 42-43                         | 9    |
| Klikový hřídel a setrvačník – Crankshaft and flywheal<br>– Vilebrequin et volant moteur – Kurbelwelle und<br>Schwungrad                                                                                            | 44—46                         | 10   |
| Vačkový hřídel, rozvodové kolo a řetěz — Camshaft,<br>camshaft timing gear ond timing chain — Arbre<br>à came, pignon de distribution et chaîne — Nocken-<br>welle, Triebzahnrad und Kette                         | 47—48                         | 11   |
| Válec, ojnice a písty – Cylinder, connecting rods and<br>pistons – Cylindres, bielles et pistons – Zylinder,<br>Pleuelstange und Kolben                                                                            | 49—52                         | 12   |