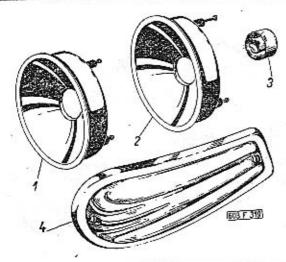

| ***                                                                                                                                                                                                                                                                                    | Strang - Page<br>Page - Selte | Tab.       |
|----------------------------------------------------------------------------------------------------------------------------------------------------------------------------------------------------------------------------------------------------------------------------------------|-------------------------------|------------|
| Větrací kanál – Vent flue – Canal de aeration –<br>Lüftungskanal                                                                                                                                                                                                                       | 378                           | 128        |
| Upevňovací oblouky potahu střechy, zpětné zrcátko, stínítko – Roof panel fastening belt raile, rear view mirror, sun visors – Arcs de fixation du revêtement du plafond, rétroviseur, pare-soleil – Befestigungsbögen des Dachbezuges, Rückblickspiegel, Sonnenblende                  | 379—381                       | 129        |
| Boční přívodní kanál vzduchu — Side air inlet flue —<br>Conduite d'air latéral — Seitlicher Luftzuleitungs-<br>kanal                                                                                                                                                                   | 382-383                       | 130        |
| Komora s uzavírací klapkou – Chamber with closing<br>flap valve – Chambre avec soupape obturatrice –<br>Kammer mit Schliessungsklappe                                                                                                                                                  | 384—385                       | 131        |
| Vnější ozdobné lišty, nájezdy zámku – Outer ornated<br>laths, trigger strikers – Moulures extérieurs, crans<br>de serrures de porte – Äussere Zierleiste, Anlaufklo-<br>ben der Schlösser                                                                                              | 386—388                       | 132        |
| Přehled profilů pryžových těsnění karosérie – Coachwork rubber sealings – Joints profilés de caoutchouc de carrosserie – Profilgummidichtungen des Aufbaus                                                                                                                             | 389—390                       | 133        |
| Spouštěč, akumulátory – Starter, batteries – Démar-<br>reur, accumulateurs – Anlasser, Batterien                                                                                                                                                                                       | 391—392                       | 134        |
| Houkačky, stírač, regulétor napětí – Horns, wind-<br>shield wiper, tension governor – Avertisseurs essui-<br>glace, régulateur de tension – Horne, Scheiben-<br>wischer, Reglerschalter                                                                                                | 393—395                       | 135        |
| Hlavní světlomety, přední kombinované svítilny –<br>Headlamps, front directional lamps combined with<br>parking lamps – Phares, feux avant combinés –<br>Scheinwerfer, vordere kombinierte Park- und Blink-<br>leuchten                                                                | 396                           | 136        |
| Zadní kombinované svítilny, osvětlení vnitřku, odra-<br>zová skia – Rear combined lamps, coachwerk inner<br>lighting, rear reflector – Feux arrières combinès,<br>éclairage d'intérieur, feux de réflection – Rück-<br>wärtige kombinierte Leuchte, Innernbeleuchtung,<br>Rückstrahler | 397—398                       | 137        |
|                                                                                                                                                                                                                                                                                        | 2000000                       | II stateme |
| Přístroje – Instruments – Appareils – Geräte                                                                                                                                                                                                                                           | 399                           | 138        |
| Schalttafelbeleuchtung                                                                                                                                                                                                                                                                 | 400-402                       | 139        |
|                                                                                                                                                                                                                                                                                        |                               |            |