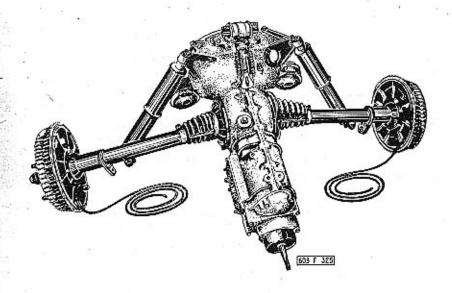

|                                                                                                                                                                                                                                                                                                                                                            | Chipolic House Committee      | -    |
|------------------------------------------------------------------------------------------------------------------------------------------------------------------------------------------------------------------------------------------------------------------------------------------------------------------------------------------------------------|-------------------------------|------|
|                                                                                                                                                                                                                                                                                                                                                            | Strana - Page<br>Page - Saite | Tab. |
| Oynamo, kryty, hnací řemen – Dynamo, covers, dri-<br>ving belt – Dynamo, couvercles, courrôie de com-<br>mande – Lichtmaschine, Verschalungen, Antriebs-<br>riemen                                                                                                                                                                                         | 90—92                         | 28   |
| Rozdělovač, pohon rozdělovače — Timing advance,<br>timing advance driver — Allumeur, commande de<br>distributeur — Zündverteiler, Zündverteilerantrieb                                                                                                                                                                                                     | 93—95                         | 29   |
| Zapalovací cívka, svíčky, kabely – Ignition cail, spark<br>plugs, cables – Bobine d'allumage, bougies d'allu-<br>mage, cábles – Zündspule, Zündkerzen, Kabel .                                                                                                                                                                                             | 96—98                         | 30   |
| Součásti spojky — Clutch parts — Elements d'embray-<br>age — Bestandteile der Kupplung                                                                                                                                                                                                                                                                     | 99—100                        | 31   |
| Vysouvací zařízení spojky – Clutch release mecha-<br>nism – Mécanisme de débrayage – Kupplungsaus-<br>rückeinrichtung                                                                                                                                                                                                                                      | 101—103                       | 32   |
| Kapalinový válec vysouvacího zařízení spojky – Clutch<br>release mechanism liquid cylinder – Cylindre à li-<br>quide du mécanisme de débrayage – Hydraulischer<br>Zylinder der Kupplungsausrückeinrichtung .                                                                                                                                               | 104—105                       | 33   |
| Skříň převodovky – Gear box – Boite de vitesse –<br>Getriebegehäuse                                                                                                                                                                                                                                                                                        | 106—109                       | 34   |
| Předlohový hřídel (s předlohovými kaly) – Counter-<br>shaft (with countershaft drive gears) – Arbre inter-<br>médiaire avec train intermédiaire – Vorgelegewelle<br>(mit Vorgelegerädern)                                                                                                                                                                  | 110–112                       | 35   |
| Hnaný hřídel (s kuželovým pastorkem) a hnanými koly 1. rychlosti a zpětného chodu — Main shaft (with conical pinion) with drive gears of first speed and reverse gear — Arbre secondaire (avec pinion à queue) et pignons sécondaires de 1ère et marche arrière — Antriebswelle (mit Kegelritzel) mit Antriebsrädern des 1. Ganges und des Rückwärtsganges | 113—115                       | 36   |
| Hnaná kola 2. a 3. rychlosti — Driven gears 2nd and<br>3rd speed — Pignons sécondaires de 2 ème et 3ème<br>vitesse — Abtriebsrädern des 2. und 3. Ganges                                                                                                                                                                                                   | 116—118                       | 37   |
| Hnané kolo 4. rychlosti, pauzdra aj. — Driven gear<br>4th speed, bushes and others — Pignon sécon-<br>daire de 4ème vitesse, bagues etc. — Abtriebsrad<br>des 4. Ganges, Büchsen u. a.                                                                                                                                                                     | 119—121                       | 38   |
| Hřídel spojky, vložené kalo zpětného chodu – Clutch<br>shaft, intermediate reverse gear – Arbre d'embray-<br>age, pignon de marche arrière – Kupplungswelle,<br>Zwischenzahnrad des Rückwärtsganges                                                                                                                                                        | 122—123                       | 39   |
| Zasouvací tyče a vidlice — Shifter rods and shifter forks — Axes et fourchettes de commande — Schiebstangen und Schaltgabeln                                                                                                                                                                                                                               | 124—125                       | 40   |
|                                                                                                                                                                                                                                                                                                                                                            |                               |      |