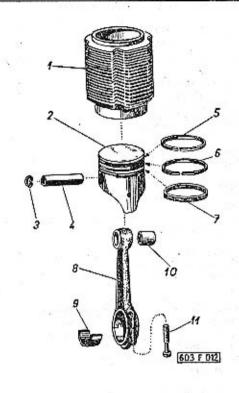

| OBSAH - CONTENTS TABLE DES MATIERES - INHALTS- VERZEICHNIS                                                                                                                                                         | Strana - Page<br>Page - Seite | Tob. |
|--------------------------------------------------------------------------------------------------------------------------------------------------------------------------------------------------------------------|-------------------------------|------|
| Osobní automobil TATRA 603                                                                                                                                                                                         | *                             |      |
| Passenger-car TATRA 603 (general view) Voiture de tourisme TATRA 603                                                                                                                                               | 2                             | . 1  |
| Personenwagen TATRA 603<br>(Gesamtansicht)                                                                                                                                                                         | }                             |      |
| parts orders instruction - Hillweise tal Listan                                                                                                                                                                    | 17—19                         | -    |
| Umístění výrobních čísel – Productions numbers loca-<br>ting – Anbringung der Erzeugungsnummern<br>Ozubená kola (seznam a schéma) – Gear wheels                                                                    | 19—22                         | -    |
| (liste and diagrammatic plane) — Zullindos (197                                                                                                                                                                    | 23—26                         | 2    |
| Valivá ložiska (seznam a schéma) — Rolling bearings<br>(liste and diagrammatic plane) — Roulements (liste<br>et schema) — Wälzlager (Verzeichnis und Schema)                                                       | 27—29                         | 3    |
| MOTOR - ENGINE - MOTEUR - MOTOR                                                                                                                                                                                    | 30                            | 4    |
| Převodovka s rozvodovkou zadní nápravy, polanápra-<br>vami, tlumiči a silentbloky – Gear box with rear axle<br>timing gears housing, half-axles, shock absorbers<br>and silentblocks – Baîte de vitesses avec pont | 1 1 1 1 1                     |      |
| Wechselgetriebe mit Hinterachsgehäuse, Halbach-<br>sen Stassdämpfer und Silentbloke                                                                                                                                | 31                            | 5    |
| Kliková skříň – Timing gear – Carter-cylindres – Kurbelgehäuse                                                                                                                                                     | 32—34                         | 6    |
| Accessoires de carter-cylindre — Zubenor des Raibes                                                                                                                                                                | 35—39                         | 7    |
| Zadní víko klikové skříně – Timing gear rear cover –<br>Couvercle arrière du carter – Rückwärtiger Deckel<br>des Kurbelgehäuses                                                                                    | 40—41                         | 8    |
| Spodni víko motoru (nádrž oleje) – Oil sump – Carter inférieur du moteur (reservoir d'huile) – Unterer Deckel des Motors (Olwanne)                                                                                 | 42-43                         | 9    |
| Klikový hřídel a setrvačník – Crankshaft and flywheal<br>– Vilebrequin et volant moteur – Kurbelwelle und<br>Schwungrad                                                                                            | 44—46                         | 10   |
| Vačkový hřídel, rozvodové kolo a řetěz — Camshaft,<br>camshaft timing gear ond timing chain — Arbre<br>à came, pignon de distribution et chaîne — Nocken-<br>welle, Triebzahnrad und Kette                         | 47—48                         | 11   |
| Válec, ojnice a písty – Cylinder, connecting rods and<br>pistons – Cylindres, bielles et pistons – Zylinder,<br>Pleuelstange und Kolben                                                                            | 49—52                         | 12   |