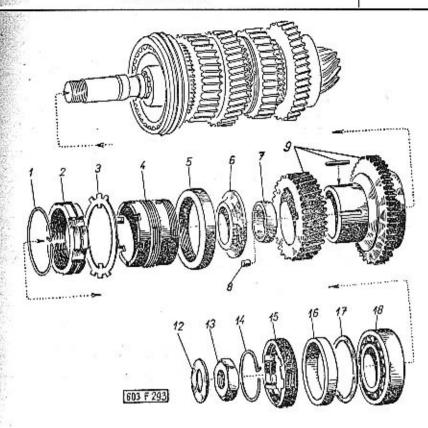

|                                                                                                                                                                                                                                                                                                                                                            | Chipolic House Committee      | -    |
|------------------------------------------------------------------------------------------------------------------------------------------------------------------------------------------------------------------------------------------------------------------------------------------------------------------------------------------------------------|-------------------------------|------|
|                                                                                                                                                                                                                                                                                                                                                            | Strana - Page<br>Page - Saite | Tab. |
| Oynamo, kryty, hnací řemen – Dynamo, covers, dri-<br>ving belt – Dynamo, couvercles, courrôie de com-<br>mande – Lichtmaschine, Verschalungen, Antriebs-<br>riemen                                                                                                                                                                                         | 90—92                         | 28   |
| Rozdělovač, pohon rozdělovače — Timing advance,<br>timing advance driver — Allumeur, commande de<br>distributeur — Zündverteiler, Zündverteilerantrieb                                                                                                                                                                                                     | 93—95                         | 29   |
| Zapalovací cívka, svíčky, kabely – Ignition cail, spark<br>plugs, cables – Bobine d'allumage, bougies d'allu-<br>mage, cábles – Zündspule, Zündkerzen, Kabel .                                                                                                                                                                                             | 96—98                         | 30   |
| Součásti spojky — Clutch parts — Elements d'embray-<br>age — Bestandteile der Kupplung                                                                                                                                                                                                                                                                     | 99—100                        | 31   |
| Vysouvací zařízení spojky – Clutch release mecha-<br>nism – Mécanisme de débrayage – Kupplungsaus-<br>rückeinrichtung                                                                                                                                                                                                                                      | 101—103                       | 32   |
| Kapalinový válec vysouvacího zařízení spojky – Clutch<br>release mechanism liquid cylinder – Cylindre à li-<br>quide du mécanisme de débrayage – Hydraulischer<br>Zylinder der Kupplungsausrückeinrichtung .                                                                                                                                               | 104—105                       | 33   |
| Skříň převodovky – Gear box – Boite de vitesse –<br>Getriebegehäuse                                                                                                                                                                                                                                                                                        | 106—109                       | 34   |
| Předlohový hřídel (s předlohovými kaly) – Counter-<br>shaft (with countershaft drive gears) – Arbre inter-<br>médiaire avec train intermédiaire – Vorgelegewelle<br>(mit Vorgelegerädern)                                                                                                                                                                  | 110–112                       | 35   |
| Hnaný hřídel (s kuželovým pastorkem) a hnanými koly 1. rychlosti a zpětného chodu — Main shaft (with conical pinion) with drive gears of first speed and reverse gear — Arbre secondaire (avec pinion à queue) et pignons sécondaires de 1ère et marche arrière — Antriebswelle (mit Kegelritzel) mit Antriebsrädern des 1. Ganges und des Rückwärtsganges | 113—115                       | 36   |
| Hnaná kola 2. a 3. rychlosti — Driven gears 2nd and<br>3rd speed — Pignons sécondaires de 2 ème et 3ème<br>vitesse — Abtriebsrädern des 2. und 3. Ganges                                                                                                                                                                                                   | 116—118                       | 37   |
| Hnané kolo 4. rychlosti, pauzdra aj. — Driven gear<br>4th speed, bushes and others — Pignon sécon-<br>daire de 4ème vitesse, bagues etc. — Abtriebsrad<br>des 4. Ganges, Büchsen u. a.                                                                                                                                                                     | 119—121                       | 38   |
| Hřídel spojky, vložené kalo zpětného chodu – Clutch<br>shaft, intermediate reverse gear – Arbre d'embray-<br>age, pignon de marche arrière – Kupplungswelle,<br>Zwischenzahnrad des Rückwärtsganges                                                                                                                                                        | 122—123                       | 39   |
| Zasouvací tyče a vidlice — Shifter rods and shifter forks — Axes et fourchettes de commande — Schiebstangen und Schaltgabeln                                                                                                                                                                                                                               | 124—125                       | 40   |
|                                                                                                                                                                                                                                                                                                                                                            |                               |      |