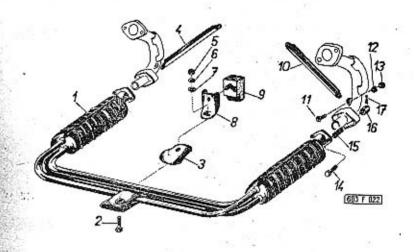

|                                                                                                                                                                                                                                                                                          | Strana - Page<br>Page - Seite | Tab. |
|------------------------------------------------------------------------------------------------------------------------------------------------------------------------------------------------------------------------------------------------------------------------------------------|-------------------------------|------|
| Radici tyč - Control rad - Axe de commande - Schaltstange                                                                                                                                                                                                                                | 126—127                       | 41   |
| Víko řazení – Casing cover – Couvercle de BV –<br>Schaltwerkdeckel                                                                                                                                                                                                                       | 128—130                       | 42   |
| Boční víko převodovky, horní závěsy teleskopických olejových tlumičů – Gear box síde cover, oil shock absorbers top suspenders – Couvercle latéral de suspensions supérieures d'amortisseurs – Seitendeckel des Getriebegehäuses, obere Aufhängekloben der teleskopischen Ölstossdämpfer | 131—132                       | 43   |
| Pružné závěsy převodovky – Gear box spring shacles –<br>Suspensions élastiques de BV – Elastische Aufhän-<br>gung des Getriebegehäuses                                                                                                                                                   | 133—135                       | 44   |
| Diferenciál, talířavé kolo — Differential, crown wheel —<br>Différentiel, couronne dentée — Ausgleichgetriebe,<br>Tellerrad                                                                                                                                                              | 136—138                       | 45   |
| Pohon rychloměru – Speedometer drive – Commande<br>du compteur – Antrieb des Geschwindigkeits-<br>messers                                                                                                                                                                                | 139—140                       | 46   |
| Kyvadlové polanápravy – Swinging half-axles – Demi-<br>essieux oscilants – Pendelhalbachsen                                                                                                                                                                                              | 141—143                       | 47   |
| Náboj (hlava) kola, štít a buben brzdy – Wheel hub,<br>brake shield and brake drum – Moyeu de roue,<br>plateau et tambour de frein – Radnabe, Brems-<br>deckel und Bremstrommel                                                                                                          | 144—146                       | 48   |
| Čelisti brzdy, brzdové válečky (zadní) – Brake shoes,<br>rear wheel brake cylinders – Ségment de frein, cy-<br>lindres de frein arrièr – Bremsbacken, rückwärtige<br>Bremszylinder                                                                                                       | 147—149                       | 49   |
| Suvné rameno — Sliding arm — Bras longitudinal de suspension — Längslenker                                                                                                                                                                                                               | 150—152                       | 50   |
| Odpružení zadní nápravy – Rear axle spring-loa-<br>ding – Suspension de pont arrière – Hinterachs-<br>federung                                                                                                                                                                           | 153—155                       | 51   |
| Zadní teleskopické olejové tlumiče – Rear telescopic<br>shock absorbers – Amortisseurs de suspension AR –<br>Rückwärtige teleskopische Ölstossdämpfer                                                                                                                                    | 156—158                       | 52   |
| Vzpěry agregátu – Aggregate struts – Barres d'agregat – Agregatstreben                                                                                                                                                                                                                   | 159—160                       | 53   |
| Klikové rameno — Knuckle support — Bras de mani-<br>velle — Kurbelarm                                                                                                                                                                                                                    | 161—163                       | 54   |
| Teleskopické odpružení předního kola – Front wheel<br>telescopic spring-loading – Suspénsion télescopi-<br>que de roue avante – Teleskopische Federung des                                                                                                                               | , E                           |      |
| Vorderrades                                                                                                                                                                                                                                                                              | 164—165                       | 55   |