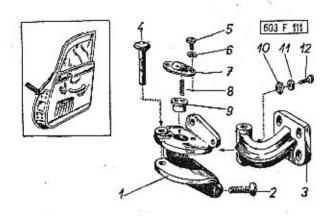

\*) Motor typu 603 F je ve voze zamontován opačně než jiné motory (setrvačník se spojkou je vpředu). Proto je také odchylné pořadové označení součástí značených podle norem ve směru od předku vozu dozadu (např. u normálně umístěného podobného motoru typu 603 A pro nákladní automobily TATRA 805 jsou použity stejné pánve a víka, avšak s pořadovým označením pro "prvé až čtvrté" klikové ložisko).