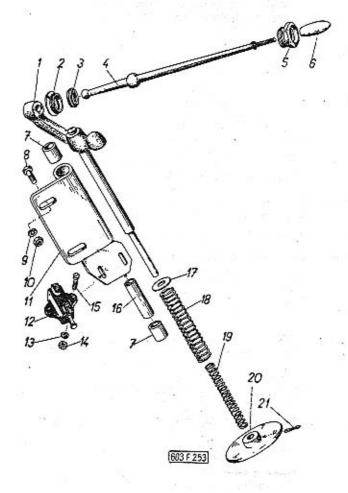

| 1                                                                                                                                                                                                                          |                               |      |
|----------------------------------------------------------------------------------------------------------------------------------------------------------------------------------------------------------------------------|-------------------------------|------|
|                                                                                                                                                                                                                            | Strana - Page<br>Page - Seite | Tab. |
| Servospínače, přerušovač ukazatelů, pojistkové skříň-<br>ky – Servo-switches, flasher signal unit, fuse bo-<br>xes – Servo-interrupteur, clignoteur, boîtes à fusi-<br>bles – Servoschalter, Blinkgeber, Sicherungsdosen . | 403—404                       | 140  |
| Lanovody (bowdeny), ohebný hnací hřídel rychlo-<br>měru – Bowden cables, speedometer flexible dri-<br>ving shaft – Câbles (Bowdens), arbre flexible de<br>commande de l'indicateur de vitesse – Bowden-                    | 405 406                       | ,    |
| züge, biegsame Welle des Geschwindigkeitsmessers                                                                                                                                                                           | 405—406                       | 141  |
| Instalační materiál – Fittings – Matériel d'instala-<br>tion – Instalationsmaterial                                                                                                                                        | 407—409                       | 142  |
| Žárovky – Bulbs – Ampoules – Glühlampen                                                                                                                                                                                    | 410                           | 143  |
| Nářadí a nástroje – Tools and instruments – Outil-<br>lage et outils – Werkzeuge und Geräte                                                                                                                                | 411—413                       | 144  |
| Různá výstroj – Accessoires – Outils divers – Ver-<br>schiedene Ausrüstung                                                                                                                                                 | 414-416                       | 145  |
| Náhradní součástí dodávaně s vozem – Spare parts<br>delivered with the car – Pièces detachées déliverés<br>avec la voiture – Mit dem Wagen gelieferte Ersatz-<br>teile                                                     | 417—419                       | 146  |
|                                                                                                                                                                                                                            |                               | +    |
|                                                                                                                                                                                                                            |                               | 2    |
|                                                                                                                                                                                                                            |                               | - F0 |
|                                                                                                                                                                                                                            | V                             |      |
|                                                                                                                                                                                                                            |                               |      |
|                                                                                                                                                                                                                            |                               |      |
|                                                                                                                                                                                                                            |                               |      |
| 世 女 世                                                                                                                                                                                                                      |                               |      |
|                                                                                                                                                                                                                            |                               |      |
|                                                                                                                                                                                                                            |                               |      |
| .y                                                                                                                                                                                                                         | . 3                           |      |
| H 20 4                                                                                                                                                                                                                     |                               |      |
|                                                                                                                                                                                                                            |                               | j    |
|                                                                                                                                                                                                                            |                               |      |
|                                                                                                                                                                                                                            | 100                           |      |
|                                                                                                                                                                                                                            | 1 20                          | 21   |
|                                                                                                                                                                                                                            |                               | 1.   |