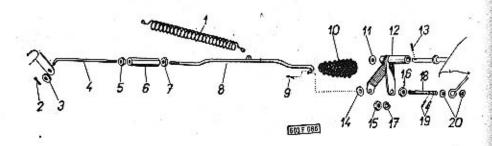

|                                                                                                                                                                                                                                                               | Strana - Page<br>Page - Seite | Tab. | To the same |                                                                                                                                                                                            | Strana - Page<br>Page - Selte | Tab.   |
|---------------------------------------------------------------------------------------------------------------------------------------------------------------------------------------------------------------------------------------------------------------|-------------------------------|------|-------------|--------------------------------------------------------------------------------------------------------------------------------------------------------------------------------------------|-------------------------------|--------|
| liquide – Zweikreis-Hauptzylinder der hydraulischen<br>Bremsen, Ausgleichbehälter<br>Havní válec kapalinových brzd, vyrovnávací nádržka,                                                                                                                      | 205—207                       | 70   |             | Přepínač ukazatelů směru a přepínač tlumení světel –<br>Directional switch and dimmer switch – Comuta-<br>teur indicateur et comutateur code – Winkerschal-<br>ter und Abblendschalter     | 236238                        | 81—81a |
| potrubí k rozvodce — Hydraulic brakes master cy-<br>linder, compensating tank, manifold to distributor —                                                                                                                                                      | Y                             |      |             | Karosérie – Coachwork – Carrosserie – Karosserie                                                                                                                                           |                               | ¥ +    |
| Maitre cylindre de freins hydrauliques, réservoir de<br>compensation, conduite pour distributeur — Haupt-<br>bremszylinder, Ausgleichbehälter, Rohrleitung zum                                                                                                |                               | - E  |             | Úplná karosérie – Coachwork assembly – Carrosserie complét – Vollständige Karosserie                                                                                                       | 239—242                       | 82     |
| Verteilerstück                                                                                                                                                                                                                                                | 208—210                       | 71   |             | Náhradní vnější výlisky karosérie – Spare coach work<br>outer pressings – Eléments emboutis extérieurs de-<br>tachés – Äussere gepresste Ersatzteile des Aufbaus                           | 243—246                       | 83     |
| dám předních kol – Compensating roller, pipe to<br>master cylinder and to front wheel brakes – Cy-<br>lindre de compensation, conduite pour maître-cy-<br>lindre et freins de roues avant – Ausgleichrolle,                                                   | 3                             |      | -           | Přední dveře, okenní rámy – Front doors, door win-<br>dows frames – Porte avante, cadres de fenêtres –<br>Fahrertür, Fensterrahmen                                                         | 247—250                       | 84     |
| Rohrleitung zum Hauptzylinder und zu den Vorder-<br>radbremsen                                                                                                                                                                                                | 211—213                       | 72   | 48          | Okna předních dveří – Front door windows – Glaces<br>des portes avant – Fenster der Fahrertüren                                                                                            | 251254                        | 85     |
| otrubí od vyrovnávacího válečku k brzdám zadních<br>kol – Manifold from compensating roller to rear<br>wheels brakes – Conduite de cylindre de compen-<br>sation vers freins de roues arrières – Rohrleitung<br>vom Ausgleichzylinder zu den Hinterradbremsen | 214—216                       | 73   |             | Zařízení ke spouštění aken, vnitřní lišty – Window operating mechanism, inner door channels – Mécanisme lève-glace, banquettes, intérieures – Betätigungswerk der Fenstern, innere Leisten | 255—257                       | 86     |
| strubí od rozvodky k brzdám předních a zadních<br>kol – Manifold from fluid distributor to front and                                                                                                                                                          |                               |      |             | Závěsy předních dveří – Front door hinges – Char-<br>nières des partes avant – Scharniere der Fahrertüren                                                                                  | 258—259                       | 87     |
| rear wheel brakes – Conduite de distributeur vers<br>freins de roues front et arrières – Rohrleitung vom<br>Verteilerstück zu den Vorder- und Hinterradbrem-                                                                                                  |                               |      |             | Zámky předních dveří – Front door key locks – Ser-<br>rures des portes avant – Schlösser der Fahrertüren                                                                                   | 260—262                       | 88     |
| sen                                                                                                                                                                                                                                                           | 217—219                       | - 74 |             | Zadní dveře, okenní rámy – Rear door, door window<br>frames – Portes arrières, cadres de fenêtres –<br>Fondtüre, Fensterrahmen                                                             | 263—266                       | 89     |
| k vysouvacímu válečku – Fluid control clutch mas-<br>ter cylinder, manifold to release cylinder – Maître-<br>cylindre hydraulique d'embrayage, conduite vers                                                                                                  |                               |      |             | Okna zadních dveří – Rear door windows – Fenêtres<br>des portes arrières – Fenster der Fondtüre                                                                                            | 267—269                       | 9      |
| cylindre — Hauptzylinder der hydraulischen Kupp-<br>lungsbetätigung, Rohrleitung zum Ausrückzylinder .<br>suvná rukojeť ruční brzdy — Releasing hand brake                                                                                                    | 220—222                       | 75   |             | Zařízení ke spouštění aken, vnitřní lišty – Window<br>operating mechanism, inner door channels – Mé-<br>canisme lève-glace, banquettes intérieurs – Betä-                                  |                               |        |
| lever — Poignée du levier du frein à main — .<br>Herausziehbarer Handgriff der Handbremse                                                                                                                                                                     | 223—225                       | 76   |             | tigungswerk der Fenstern, innere Leisten Závěsy zadních dveří – Rear door hinges – Charniè-                                                                                                | 270—272                       | 9      |
| ovnávací a seřizovací zařízení ruční brzdy – Hand<br>orake adjusting equipment – Mécanisme du com-                                                                                                                                                            | N. TOKOS ITALIA               |      |             | res des portes arrières — Scharniere der Fondtüren<br>Zámky zadních dveří — Rear door key locks — Serru-                                                                                   | 273—274                       | 5      |
| pensation et réglage du frein à main — Ausgleich-<br>und Einstellanlage der Handbremse                                                                                                                                                                        | 226—228                       | 77   |             | res des portes arrières — Schlösser der Fondturen Viko předního zovazadlového prostoru, uzávěr — Front                                                                                     | 275—277                       | 5      |
| dicí páka, spínač zpětných světlametů (světel pro<br>couvání) – Control lever, back-up lights switch –<br>Manette de changement, conjoncteur-disjoncteur<br>de feux arrières – Schalthebel, Schalter der Rück-                                                |                               | 6.   |             | luggage room deck cover, closing lock – Couvercle<br>avant de coffre à bagages – Deckel des vorderen<br>Gepäckraumes, Verschluss                                                           | 278—281                       |        |
| ahrtscheinwerfer                                                                                                                                                                                                                                              | 229—231                       | 78   |             | Závěs k víku předního zavazadlového prostoru – Front<br>luggage room cover shacle – Charnière de cou-<br>vercle de coffre à bagages avant – Aufhängung                                     |                               |        |
| coude de changement – Schaltwerkwinkelhebel<br>ojovaci tyč řazení – Control connecting rod – Tige                                                                                                                                                             | 232—233                       | 79   |             | des Deckels des vorderen Gepackraumes                                                                                                                                                      | 282—283                       | 9      |
| de commande sélecteur — Verbindungsstange des<br>Schaltwerkes                                                                                                                                                                                                 | 234—235                       | 80   |             | Víko schránky na náhradní kolo – Spare wheel box<br>deck cover – Couvercle du boite à roue de se-<br>cours – Deckel des Reserveradkastens                                                  | 284286                        | 9      |