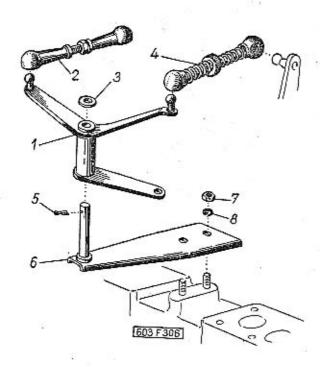

|                                                                                                                                                                                                                                                                                                                                                            | Chipolic House Committee      | -    |
|------------------------------------------------------------------------------------------------------------------------------------------------------------------------------------------------------------------------------------------------------------------------------------------------------------------------------------------------------------|-------------------------------|------|
|                                                                                                                                                                                                                                                                                                                                                            | Strana - Page<br>Page - Saite | Tab. |
| Oynamo, kryty, hnací řemen – Dynamo, covers, dri-<br>ving belt – Dynamo, couvercles, courrôie de com-<br>mande – Lichtmaschine, Verschalungen, Antriebs-<br>riemen                                                                                                                                                                                         | 90—92                         | 28   |
| Rozdělovač, pohon rozdělovače — Timing advance,<br>timing advance driver — Allumeur, commande de<br>distributeur — Zündverteiler, Zündverteilerantrieb                                                                                                                                                                                                     | 93—95                         | 29   |
| Zapalovací cívka, svíčky, kabely – Ignition cail, spark<br>plugs, cables – Bobine d'allumage, bougies d'allu-<br>mage, cábles – Zündspule, Zündkerzen, Kabel .                                                                                                                                                                                             | 96—98                         | 30   |
| Součásti spojky — Clutch parts — Elements d'embray-<br>age — Bestandteile der Kupplung                                                                                                                                                                                                                                                                     | 99—100                        | 31   |
| Vysouvací zařízení spojky – Clutch release mecha-<br>nism – Mécanisme de débrayage – Kupplungsaus-<br>rückeinrichtung                                                                                                                                                                                                                                      | 101—103                       | 32   |
| Kapalinový válec vysouvacího zařízení spojky – Clutch<br>release mechanism liquid cylinder – Cylindre à li-<br>quide du mécanisme de débrayage – Hydraulischer<br>Zylinder der Kupplungsausrückeinrichtung .                                                                                                                                               | 104—105                       | 33   |
| Skříň převodovky – Gear box – Boite de vitesse –<br>Getriebegehäuse                                                                                                                                                                                                                                                                                        | 106—109                       | 34   |
| Předlohový hřídel (s předlohovými kaly) – Counter-<br>shaft (with countershaft drive gears) – Arbre inter-<br>médiaire avec train intermédiaire – Vorgelegewelle<br>(mit Vorgelegerädern)                                                                                                                                                                  | 110–112                       | 35   |
| Hnaný hřídel (s kuželovým pastorkem) a hnanými koly 1. rychlosti a zpětného chodu — Main shaft (with conical pinion) with drive gears of first speed and reverse gear — Arbre secondaire (avec pinion à queue) et pignons sécondaires de 1ère et marche arrière — Antriebswelle (mit Kegelritzel) mit Antriebsrädern des 1. Ganges und des Rückwärtsganges | 113—115                       | 36   |
| Hnaná kola 2. a 3. rychlosti — Driven gears 2nd and<br>3rd speed — Pignons sécondaires de 2 ème et 3ème<br>vitesse — Abtriebsrädern des 2. und 3. Ganges                                                                                                                                                                                                   | 116—118                       | 37   |
| Hnané kolo 4. rychlosti, pauzdra aj. — Driven gear<br>4th speed, bushes and others — Pignon sécon-<br>daire de 4ème vitesse, bagues etc. — Abtriebsrad<br>des 4. Ganges, Büchsen u. a.                                                                                                                                                                     | 119—121                       | 38   |
| Hřídel spojky, vložené kalo zpětného chodu – Clutch<br>shaft, intermediate reverse gear – Arbre d'embray-<br>age, pignon de marche arrière – Kupplungswelle,<br>Zwischenzahnrad des Rückwärtsganges                                                                                                                                                        | 122—123                       | 39   |
| Zasouvací tyče a vidlice — Shifter rods and shifter forks — Axes et fourchettes de commande — Schiebstangen und Schaltgabeln                                                                                                                                                                                                                               | 124—125                       | 40   |
|                                                                                                                                                                                                                                                                                                                                                            |                               |      |