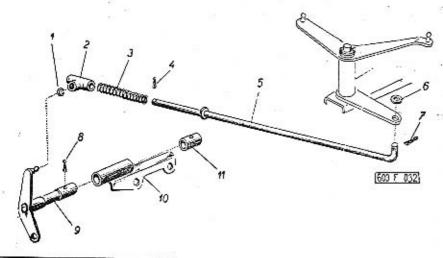

|                                                                                                                                                                                                                                                                                          | Strana - Page<br>Page - Seite | Tab. |
|------------------------------------------------------------------------------------------------------------------------------------------------------------------------------------------------------------------------------------------------------------------------------------------|-------------------------------|------|
| Radici tyč - Control rad - Axe de commande - Schaltstange                                                                                                                                                                                                                                | 126—127                       | 41   |
| Víko řazení – Casing cover – Couvercle de BV –<br>Schaltwerkdeckel                                                                                                                                                                                                                       | 128—130                       | 42   |
| Boční víko převodovky, horní závěsy teleskopických olejových tlumičů – Gear box síde cover, oil shock absorbers top suspenders – Couvercle latéral de suspensions supérieures d'amortisseurs – Seitendeckel des Getriebegehäuses, obere Aufhängekloben der teleskopischen Ölstossdämpfer | 131—132                       | 43   |
| Pružné závěsy převodovky – Gear box spring shacles –<br>Suspensions élastiques de BV – Elastische Aufhän-<br>gung des Getriebegehäuses                                                                                                                                                   | 133—135                       | 44   |
| Diferenciál, talířavé kolo — Differential, crown wheel —<br>Différentiel, couronne dentée — Ausgleichgetriebe,<br>Tellerrad                                                                                                                                                              | 136—138                       | 45   |
| Pohon rychloměru – Speedometer drive – Commande<br>du compteur – Antrieb des Geschwindigkeits-<br>messers                                                                                                                                                                                | 139—140                       | 46   |
| Kyvadlové polanápravy – Swinging half-axles – Demi-<br>essieux oscilants – Pendelhalbachsen                                                                                                                                                                                              | 141—143                       | 47   |
| Náboj (hlava) kola, štít a buben brzdy – Wheel hub,<br>brake shield and brake drum – Moyeu de roue,<br>plateau et tambour de frein – Radnabe, Brems-<br>deckel und Bremstrommel                                                                                                          | 144—146                       | 48   |
| Čelisti brzdy, brzdové válečky (zadní) – Brake shoes,<br>rear wheel brake cylinders – Ségment de frein, cy-<br>lindres de frein arrièr – Bremsbacken, rückwärtige<br>Bremszylinder                                                                                                       | 147—149                       | 49   |
| Suvné rameno — Sliding arm — Bras longitudinal de suspension — Längslenker                                                                                                                                                                                                               | 150—152                       | 50   |
| Odpružení zadní nápravy – Rear axle spring-loa-<br>ding – Suspension de pont arrière – Hinterachs-<br>federung                                                                                                                                                                           | 153—155                       | 51   |
| Zadní teleskopické olejové tlumiče – Rear telescopic<br>shock absorbers – Amortisseurs de suspension AR –<br>Rückwärtige teleskopische Ölstossdämpfer                                                                                                                                    | 156—158                       | 52   |
| Vzpěry agregátu – Aggregate struts – Barres d'agregat – Agregatstreben                                                                                                                                                                                                                   | 159—160                       | 53   |
| Klikové rameno — Knuckle support — Bras de mani-<br>velle — Kurbelarm                                                                                                                                                                                                                    | 161—163                       | 54   |
| Teleskopické odpružení předního kola – Front wheel<br>telescopic spring-loading – Suspénsion télescopi-<br>que de roue avante – Teleskopische Federung des                                                                                                                               | , E                           |      |
| Vorderrades                                                                                                                                                                                                                                                                              | 164—165                       | 55   |