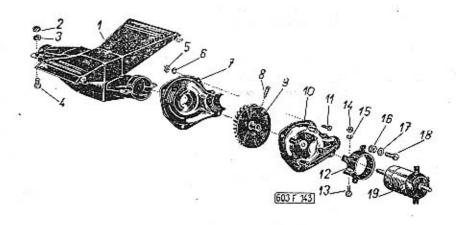

|                                                                                                                                                                                                                                                                                                                                                            | Chipolic House Committee      | -    |
|------------------------------------------------------------------------------------------------------------------------------------------------------------------------------------------------------------------------------------------------------------------------------------------------------------------------------------------------------------|-------------------------------|------|
|                                                                                                                                                                                                                                                                                                                                                            | Strana - Page<br>Page - Saite | Tab. |
| Oynamo, kryty, hnací řemen – Dynamo, covers, dri-<br>ving belt – Dynamo, couvercles, courrôie de com-<br>mande – Lichtmaschine, Verschalungen, Antriebs-<br>riemen                                                                                                                                                                                         | 90—92                         | 28   |
| Rozdělovač, pohon rozdělovače — Timing advance,<br>timing advance driver — Allumeur, commande de<br>distributeur — Zündverteiler, Zündverteilerantrieb                                                                                                                                                                                                     | 93—95                         | 29   |
| Zapalovací cívka, svíčky, kabely – Ignition cail, spark<br>plugs, cables – Bobine d'allumage, bougies d'allu-<br>mage, cábles – Zündspule, Zündkerzen, Kabel .                                                                                                                                                                                             | 96—98                         | 30   |
| Součásti spojky — Clutch parts — Elements d'embray-<br>age — Bestandteile der Kupplung                                                                                                                                                                                                                                                                     | 99—100                        | 31   |
| Vysouvací zařízení spojky – Clutch release mecha-<br>nism – Mécanisme de débrayage – Kupplungsaus-<br>rückeinrichtung                                                                                                                                                                                                                                      | 101—103                       | 32   |
| Kapalinový válec vysouvacího zařízení spojky – Clutch<br>release mechanism liquid cylinder – Cylindre à li-<br>quide du mécanisme de débrayage – Hydraulischer<br>Zylinder der Kupplungsausrückeinrichtung .                                                                                                                                               | 104—105                       | 33   |
| Skříň převodovky – Gear box – Boite de vitesse –<br>Getriebegehäuse                                                                                                                                                                                                                                                                                        | 106—109                       | 34   |
| Předlohový hřídel (s předlohovými kaly) – Counter-<br>shaft (with countershaft drive gears) – Arbre inter-<br>médiaire avec train intermédiaire – Vorgelegewelle<br>(mit Vorgelegerädern)                                                                                                                                                                  | 110–112                       | 35   |
| Hnaný hřídel (s kuželovým pastorkem) a hnanými koly 1. rychlosti a zpětného chodu — Main shaft (with conical pinion) with drive gears of first speed and reverse gear — Arbre secondaire (avec pinion à queue) et pignons sécondaires de 1ère et marche arrière — Antriebswelle (mit Kegelritzel) mit Antriebsrädern des 1. Ganges und des Rückwärtsganges | 113—115                       | 36   |
| Hnaná kola 2. a 3. rychlosti — Driven gears 2nd and<br>3rd speed — Pignons sécondaires de 2 ème et 3ème<br>vitesse — Abtriebsrädern des 2. und 3. Ganges                                                                                                                                                                                                   | 116—118                       | 37   |
| Hnané kolo 4. rychlosti, pauzdra aj. — Driven gear<br>4th speed, bushes and others — Pignon sécon-<br>daire de 4ème vitesse, bagues etc. — Abtriebsrad<br>des 4. Ganges, Büchsen u. a.                                                                                                                                                                     | 119—121                       | 38   |
| Hřídel spojky, vložené kalo zpětného chodu – Clutch<br>shaft, intermediate reverse gear – Arbre d'embray-<br>age, pignon de marche arrière – Kupplungswelle,<br>Zwischenzahnrad des Rückwärtsganges                                                                                                                                                        | 122—123                       | 39   |
| Zasouvací tyče a vidlice — Shifter rods and shifter forks — Axes et fourchettes de commande — Schiebstangen und Schaltgabeln                                                                                                                                                                                                                               | 124—125                       | 40   |
|                                                                                                                                                                                                                                                                                                                                                            |                               |      |