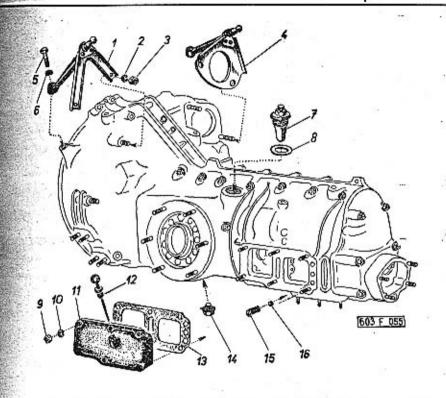

|                                                                                                                                                                                                                                                                                                                                                            | Chipolic House Committee      | -    |
|------------------------------------------------------------------------------------------------------------------------------------------------------------------------------------------------------------------------------------------------------------------------------------------------------------------------------------------------------------|-------------------------------|------|
|                                                                                                                                                                                                                                                                                                                                                            | Strana - Page<br>Page - Saite | Tab. |
| Oynamo, kryty, hnací řemen – Dynamo, covers, dri-<br>ving belt – Dynamo, couvercles, courrôie de com-<br>mande – Lichtmaschine, Verschalungen, Antriebs-<br>riemen                                                                                                                                                                                         | 90—92                         | 28   |
| Rozdělovač, pohon rozdělovače — Timing advance,<br>timing advance driver — Allumeur, commande de<br>distributeur — Zündverteiler, Zündverteilerantrieb                                                                                                                                                                                                     | 93—95                         | 29   |
| Zapalovací cívka, svíčky, kabely – Ignition cail, spark<br>plugs, cables – Bobine d'allumage, bougies d'allu-<br>mage, cábles – Zündspule, Zündkerzen, Kabel .                                                                                                                                                                                             | 96—98                         | 30   |
| Součásti spojky — Clutch parts — Elements d'embray-<br>age — Bestandteile der Kupplung                                                                                                                                                                                                                                                                     | 99—100                        | 31   |
| Vysouvací zařízení spojky – Clutch release mecha-<br>nism – Mécanisme de débrayage – Kupplungsaus-<br>rückeinrichtung                                                                                                                                                                                                                                      | 101—103                       | 32   |
| Kapalinový válec vysouvacího zařízení spojky – Clutch<br>release mechanism liquid cylinder – Cylindre à li-<br>quide du mécanisme de débrayage – Hydraulischer<br>Zylinder der Kupplungsausrückeinrichtung .                                                                                                                                               | 104—105                       | 33   |
| Skříň převodovky – Gear box – Boite de vitesse –<br>Getriebegehäuse                                                                                                                                                                                                                                                                                        | 106—109                       | 34   |
| Předlohový hřídel (s předlohovými kaly) – Counter-<br>shaft (with countershaft drive gears) – Arbre inter-<br>médiaire avec train intermédiaire – Vorgelegewelle<br>(mit Vorgelegerädern)                                                                                                                                                                  | 110–112                       | 35   |
| Hnaný hřídel (s kuželovým pastorkem) a hnanými koly 1. rychlosti a zpětného chodu — Main shaft (with conical pinion) with drive gears of first speed and reverse gear — Arbre secondaire (avec pinion à queue) et pignons sécondaires de 1ère et marche arrière — Antriebswelle (mit Kegelritzel) mit Antriebsrädern des 1. Ganges und des Rückwärtsganges | 113—115                       | 36   |
| Hnaná kola 2. a 3. rychlosti — Driven gears 2nd and<br>3rd speed — Pignons sécondaires de 2 ème et 3ème<br>vitesse — Abtriebsrädern des 2. und 3. Ganges                                                                                                                                                                                                   | 116—118                       | 37   |
| Hnané kolo 4. rychlosti, pauzdra aj. — Driven gear<br>4th speed, bushes and others — Pignon sécon-<br>daire de 4ème vitesse, bagues etc. — Abtriebsrad<br>des 4. Ganges, Büchsen u. a.                                                                                                                                                                     | 119—121                       | 38   |
| Hřídel spojky, vložené kalo zpětného chodu – Clutch<br>shaft, intermediate reverse gear – Arbre d'embray-<br>age, pignon de marche arrière – Kupplungswelle,<br>Zwischenzahnrad des Rückwärtsganges                                                                                                                                                        | 122—123                       | 39   |
| Zasouvací tyče a vidlice — Shifter rods and shifter forks — Axes et fourchettes de commande — Schiebstangen und Schaltgabeln                                                                                                                                                                                                                               | 124—125                       | 40   |
|                                                                                                                                                                                                                                                                                                                                                            |                               |      |