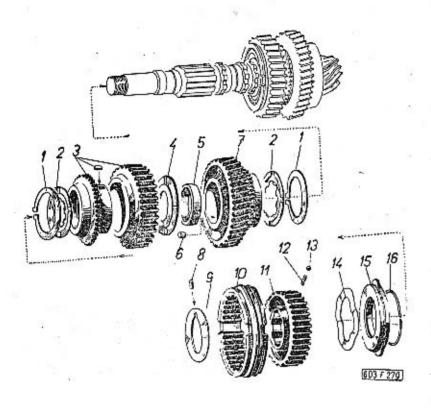

|                                                                                                                                                                                                                                                                                                                                                            | Chipolic House Committee      | -    |
|------------------------------------------------------------------------------------------------------------------------------------------------------------------------------------------------------------------------------------------------------------------------------------------------------------------------------------------------------------|-------------------------------|------|
|                                                                                                                                                                                                                                                                                                                                                            | Strana - Page<br>Page - Saite | Tab. |
| Oynamo, kryty, hnací řemen – Dynamo, covers, dri-<br>ving belt – Dynamo, couvercles, courrôie de com-<br>mande – Lichtmaschine, Verschalungen, Antriebs-<br>riemen                                                                                                                                                                                         | 90—92                         | 28   |
| Rozdělovač, pohon rozdělovače — Timing advance,<br>timing advance driver — Allumeur, commande de<br>distributeur — Zündverteiler, Zündverteilerantrieb                                                                                                                                                                                                     | 93—95                         | 29   |
| Zapalovací cívka, svíčky, kabely – Ignition cail, spark<br>plugs, cables – Bobine d'allumage, bougies d'allu-<br>mage, cábles – Zündspule, Zündkerzen, Kabel .                                                                                                                                                                                             | 96—98                         | 30   |
| Součásti spojky — Clutch parts — Elements d'embray-<br>age — Bestandteile der Kupplung                                                                                                                                                                                                                                                                     | 99—100                        | 31   |
| Vysouvací zařízení spojky – Clutch release mecha-<br>nism – Mécanisme de débrayage – Kupplungsaus-<br>rückeinrichtung                                                                                                                                                                                                                                      | 101—103                       | 32   |
| Kapalinový válec vysouvacího zařízení spojky – Clutch<br>release mechanism liquid cylinder – Cylindre à li-<br>quide du mécanisme de débrayage – Hydraulischer<br>Zylinder der Kupplungsausrückeinrichtung .                                                                                                                                               | 104—105                       | 33   |
| Skříň převodovky – Gear box – Boite de vitesse –<br>Getriebegehäuse                                                                                                                                                                                                                                                                                        | 106—109                       | 34   |
| Předlohový hřídel (s předlohovými kaly) – Counter-<br>shaft (with countershaft drive gears) – Arbre inter-<br>médiaire avec train intermédiaire – Vorgelegewelle<br>(mit Vorgelegerädern)                                                                                                                                                                  | 110–112                       | 35   |
| Hnaný hřídel (s kuželovým pastorkem) a hnanými koly 1. rychlosti a zpětného chodu — Main shaft (with conical pinion) with drive gears of first speed and reverse gear — Arbre secondaire (avec pinion à queue) et pignons sécondaires de 1ère et marche arrière — Antriebswelle (mit Kegelritzel) mit Antriebsrädern des 1. Ganges und des Rückwärtsganges | 113—115                       | 36   |
| Hnaná kola 2. a 3. rychlosti — Driven gears 2nd and<br>3rd speed — Pignons sécondaires de 2 ème et 3ème<br>vitesse — Abtriebsrädern des 2. und 3. Ganges                                                                                                                                                                                                   | 116—118                       | 37   |
| Hnané kolo 4. rychlosti, pauzdra aj. — Driven gear<br>4th speed, bushes and others — Pignon sécon-<br>daire de 4ème vitesse, bagues etc. — Abtriebsrad<br>des 4. Ganges, Büchsen u. a.                                                                                                                                                                     | 119—121                       | 38   |
| Hřídel spojky, vložené kalo zpětného chodu – Clutch<br>shaft, intermediate reverse gear – Arbre d'embray-<br>age, pignon de marche arrière – Kupplungswelle,<br>Zwischenzahnrad des Rückwärtsganges                                                                                                                                                        | 122—123                       | 39   |
| Zasouvací tyče a vidlice — Shifter rods and shifter forks — Axes et fourchettes de commande — Schiebstangen und Schaltgabeln                                                                                                                                                                                                                               | 124—125                       | 40   |
|                                                                                                                                                                                                                                                                                                                                                            |                               |      |