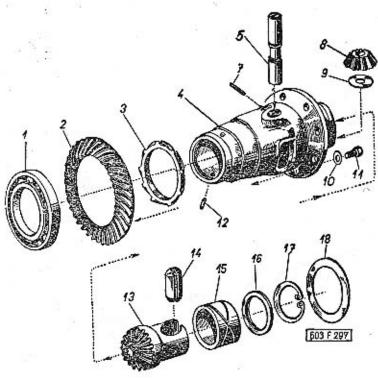

|                                                                                                                                                                                                                                                                                          | Strana - Page<br>Page - Seite | Tab. |
|------------------------------------------------------------------------------------------------------------------------------------------------------------------------------------------------------------------------------------------------------------------------------------------|-------------------------------|------|
| Radici tyč - Control rad - Axe de commande - Schaltstange                                                                                                                                                                                                                                | 126—127                       | 41   |
| Víko řazení – Casing cover – Couvercle de BV –<br>Schaltwerkdeckel                                                                                                                                                                                                                       | 128—130                       | 42   |
| Boční víko převodovky, horní závěsy teleskopických olejových tlumičů – Gear box síde cover, oil shock absorbers top suspenders – Couvercle latéral de suspensions supérieures d'amortisseurs – Seitendeckel des Getriebegehäuses, obere Aufhängekloben der teleskopischen Ölstossdämpfer | 131—132                       | 43   |
| Pružné závěsy převodovky – Gear box spring shacles –<br>Suspensions élastiques de BV – Elastische Aufhän-<br>gung des Getriebegehäuses                                                                                                                                                   | 133—135                       | 44   |
| Diferenciál, talířavé kolo — Differential, crown wheel —<br>Différentiel, couronne dentée — Ausgleichgetriebe,<br>Tellerrad                                                                                                                                                              | 136—138                       | 45   |
| Pohon rychloměru – Speedometer drive – Commande<br>du compteur – Antrieb des Geschwindigkeits-<br>messers                                                                                                                                                                                | 139—140                       | 46   |
| Kyvadlové polanápravy – Swinging half-axles – Demi-<br>essieux oscilants – Pendelhalbachsen                                                                                                                                                                                              | 141—143                       | 47   |
| Náboj (hlava) kola, štít a buben brzdy – Wheel hub,<br>brake shield and brake drum – Moyeu de roue,<br>plateau et tambour de frein – Radnabe, Brems-<br>deckel und Bremstrommel                                                                                                          | 144—146                       | 48   |
| Čelisti brzdy, brzdové válečky (zadní) – Brake shoes,<br>rear wheel brake cylinders – Ségment de frein, cy-<br>lindres de frein arrièr – Bremsbacken, rückwärtige<br>Bremszylinder                                                                                                       | 147—149                       | 49   |
| Suvné rameno — Sliding arm — Bras longitudinal de suspension — Längslenker                                                                                                                                                                                                               | 150—152                       | 50   |
| Odpružení zadní nápravy – Rear axle spring-loa-<br>ding – Suspension de pont arrière – Hinterachs-<br>federung                                                                                                                                                                           | 153—155                       | 51   |
| Zadní teleskopické olejové tlumiče – Rear telescopic<br>shock absorbers – Amortisseurs de suspension AR –<br>Rückwärtige teleskopische Ölstossdämpfer                                                                                                                                    | 156—158                       | 52   |
| Vzpěry agregátu – Aggregate struts – Barres d'agregat – Agregatstreben                                                                                                                                                                                                                   | 159—160                       | 53   |
| Klikové rameno — Knuckle support — Bras de mani-<br>velle — Kurbelarm                                                                                                                                                                                                                    | 161—163                       | 54   |
| Teleskopické odpružení předního kola – Front wheel<br>telescopic spring-loading – Suspénsion télescopi-<br>que de roue avante – Teleskopische Federung des                                                                                                                               | , E                           |      |
| Vorderrades                                                                                                                                                                                                                                                                              | 164—165                       | 55   |