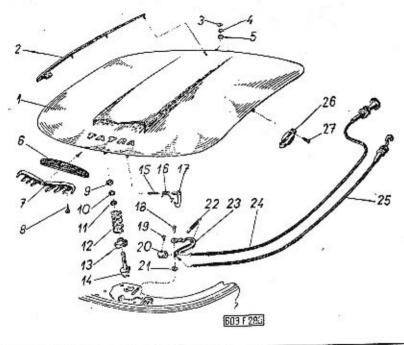

### Olejový čistič nasávaného vzduchu – Intaked air oil cleaner – Filtre à air à baigne d'huile – Saugluft-Olfilter

| 1  | 2               | 3 4                                                                                                                                                                            | 5           | - |
|----|-----------------|--------------------------------------------------------------------------------------------------------------------------------------------------------------------------------|-------------|---|
| 1. | 603.1.88.95-4   | Olejový čistič nasávaného vzduchu s tlu-<br>mičem sání<br>Intaked air oil cleaner with suction si-<br>lencer<br>Filtre à air à baigne d'huile avec si-<br>lencieux d'admission | 4-61-321    |   |
| 2. | 603.1.08.74-2   | Saugluft-Ölfilter mit Saugdämpfer<br>Držák čističe — Cleaner support 1<br>Support du filtre — Filterhalter                                                                     |             |   |
| 3. | -<br>           | Sroub se šestihrannou hlavou 4 Hexagonal head screw Boulon à tête hexagonale Sechskantschraube M 6x10 CSN 02 1103                                                              | 7-70-910/06 |   |
| 4. |                 | Pružná podložka — Spring washer 1<br>Rondelle élastique — Federunterlegscheibe<br>6.1 ČSN 02 1740.00                                                                           | 7-76-206    |   |
| 5. | st <del>=</del> | Šestihranná matice – Nut hexagonal . 4<br>Ecrou hexagonal – Sechskantmutter<br>M 6 ČSN 02 1401                                                                                 | 7-75-006    |   |