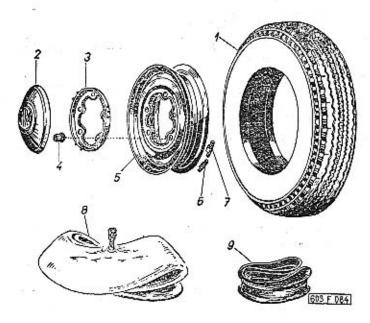

|                                                                                                                                                                                                                                                                                          | Strana - Page<br>Page - Seite | Tab. |
|------------------------------------------------------------------------------------------------------------------------------------------------------------------------------------------------------------------------------------------------------------------------------------------|-------------------------------|------|
| Radici tyč - Control rad - Axe de commande - Schaltstange                                                                                                                                                                                                                                | 126—127                       | 41   |
| Víko řazení – Casing cover – Couvercle de BV –<br>Schaltwerkdeckel                                                                                                                                                                                                                       | 128—130                       | 42   |
| Boční víko převodovky, horní závěsy teleskopických olejových tlumičů – Gear box síde cover, oil shock absorbers top suspenders – Couvercle latéral de suspensions supérieures d'amortisseurs – Seitendeckel des Getriebegehäuses, obere Aufhängekloben der teleskopischen Ölstossdämpfer | 131—132                       | 43   |
| Pružné závěsy převodovky – Gear box spring shacles –<br>Suspensions élastiques de BV – Elastische Aufhän-<br>gung des Getriebegehäuses                                                                                                                                                   | 133—135                       | 44   |
| Diferenciál, talířavé kolo — Differential, crown wheel —<br>Différentiel, couronne dentée — Ausgleichgetriebe,<br>Tellerrad                                                                                                                                                              | 136—138                       | 45   |
| Pohon rychloměru – Speedometer drive – Commande<br>du compteur – Antrieb des Geschwindigkeits-<br>messers                                                                                                                                                                                | 139—140                       | 46   |
| Kyvadlové polanápravy – Swinging half-axles – Demi-<br>essieux oscilants – Pendelhalbachsen                                                                                                                                                                                              | 141—143                       | 47   |
| Náboj (hlava) kola, štít a buben brzdy – Wheel hub,<br>brake shield and brake drum – Moyeu de roue,<br>plateau et tambour de frein – Radnabe, Brems-<br>deckel und Bremstrommel                                                                                                          | 144—146                       | 48   |
| Čelisti brzdy, brzdové válečky (zadní) – Brake shoes,<br>rear wheel brake cylinders – Ségment de frein, cy-<br>lindres de frein arrièr – Bremsbacken, rückwärtige<br>Bremszylinder                                                                                                       | 147—149                       | 49   |
| Suvné rameno — Sliding arm — Bras longitudinal de suspension — Längslenker                                                                                                                                                                                                               | 150—152                       | 50   |
| Odpružení zadní nápravy – Rear axle spring-loa-<br>ding – Suspension de pont arrière – Hinterachs-<br>federung                                                                                                                                                                           | 153—155                       | 51   |
| Zadní teleskopické olejové tlumiče – Rear telescopic<br>shock absorbers – Amortisseurs de suspension AR –<br>Rückwärtige teleskopische Ölstossdämpfer                                                                                                                                    | 156—158                       | 52   |
| Vzpěry agregátu – Aggregate struts – Barres d'agregat – Agregatstreben                                                                                                                                                                                                                   | 159—160                       | 53   |
| Klikové rameno — Knuckle support — Bras de mani-<br>velle — Kurbelarm                                                                                                                                                                                                                    | 161—163                       | 54   |
| Teleskopické odpružení předního kola – Front wheel<br>telescopic spring-loading – Suspénsion télescopi-<br>que de roue avante – Teleskopische Federung des                                                                                                                               | , E                           |      |
| Vorderrades                                                                                                                                                                                                                                                                              | 164—165                       | 55   |