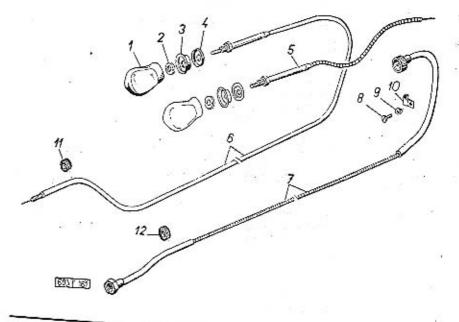

| 1                                                                                                                                                                                                                          |                               |      |
|----------------------------------------------------------------------------------------------------------------------------------------------------------------------------------------------------------------------------|-------------------------------|------|
|                                                                                                                                                                                                                            | Strana - Page<br>Page - Seite | Tab. |
| Servospínače, přerušovač ukazatelů, pojistkové skříň-<br>ky – Servo-switches, flasher signal unit, fuse bo-<br>xes – Servo-interrupteur, clignoteur, boîtes à fusi-<br>bles – Servoschalter, Blinkgeber, Sicherungsdosen . | 403—404                       | 140  |
| Lanovody (bowdeny), ohebný hnací hřídel rychlo-<br>měru – Bowden cables, speedometer flexible dri-<br>ving shaft – Câbles (Bowdens), arbre flexible de<br>commande de l'indicateur de vitesse – Bowden-                    | 405 406                       | ,    |
| züge, biegsame Welle des Geschwindigkeitsmessers                                                                                                                                                                           | 405—406                       | 141  |
| Instalační materiál – Fittings – Matériel d'instala-<br>tion – Instalationsmaterial                                                                                                                                        | 407—409                       | 142  |
| Žárovky – Bulbs – Ampoules – Glühlampen                                                                                                                                                                                    | 410                           | 143  |
| Nářadí a nástroje – Tools and instruments – Outil-<br>lage et outils – Werkzeuge und Geräte                                                                                                                                | 411—413                       | 144  |
| Různá výstroj – Accessoires – Outils divers – Ver-<br>schiedene Ausrüstung                                                                                                                                                 | 414-416                       | 145  |
| Náhradní součástí dodávaně s vozem – Spare parts<br>delivered with the car – Pièces detachées déliverés<br>avec la voiture – Mit dem Wagen gelieferte Ersatz-<br>teile                                                     | 417—419                       | 146  |
|                                                                                                                                                                                                                            |                               | +    |
|                                                                                                                                                                                                                            |                               | 2    |
|                                                                                                                                                                                                                            |                               | - F0 |
|                                                                                                                                                                                                                            | V                             |      |
|                                                                                                                                                                                                                            |                               |      |
|                                                                                                                                                                                                                            |                               |      |
|                                                                                                                                                                                                                            |                               |      |
| 世 女 世                                                                                                                                                                                                                      |                               |      |
|                                                                                                                                                                                                                            |                               |      |
|                                                                                                                                                                                                                            |                               |      |
| .y                                                                                                                                                                                                                         | . 3                           |      |
| H 20 4                                                                                                                                                                                                                     |                               |      |
|                                                                                                                                                                                                                            |                               | j    |
|                                                                                                                                                                                                                            |                               |      |
|                                                                                                                                                                                                                            | 100                           |      |
|                                                                                                                                                                                                                            | 1 20                          | 21   |
|                                                                                                                                                                                                                            |                               | 1.   |