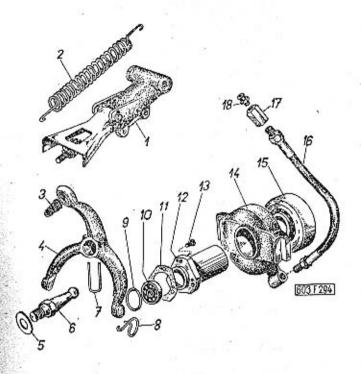

|                                                                                                                                                                                                                                                                                                                                                            | Chipolic House Committee      | -    |
|------------------------------------------------------------------------------------------------------------------------------------------------------------------------------------------------------------------------------------------------------------------------------------------------------------------------------------------------------------|-------------------------------|------|
|                                                                                                                                                                                                                                                                                                                                                            | Strana - Page<br>Page - Saite | Tab. |
| Oynamo, kryty, hnací řemen – Dynamo, covers, dri-<br>ving belt – Dynamo, couvercles, courrôie de com-<br>mande – Lichtmaschine, Verschalungen, Antriebs-<br>riemen                                                                                                                                                                                         | 90—92                         | 28   |
| Rozdělovač, pohon rozdělovače — Timing advance,<br>timing advance driver — Allumeur, commande de<br>distributeur — Zündverteiler, Zündverteilerantrieb                                                                                                                                                                                                     | 93—95                         | 29   |
| Zapalovací cívka, svíčky, kabely – Ignition cail, spark<br>plugs, cables – Bobine d'allumage, bougies d'allu-<br>mage, cábles – Zündspule, Zündkerzen, Kabel .                                                                                                                                                                                             | 96—98                         | 30   |
| Součásti spojky — Clutch parts — Elements d'embray-<br>age — Bestandteile der Kupplung                                                                                                                                                                                                                                                                     | 99—100                        | 31   |
| Vysouvací zařízení spojky – Clutch release mecha-<br>nism – Mécanisme de débrayage – Kupplungsaus-<br>rückeinrichtung                                                                                                                                                                                                                                      | 101—103                       | 32   |
| Kapalinový válec vysouvacího zařízení spojky – Clutch<br>release mechanism liquid cylinder – Cylindre à li-<br>quide du mécanisme de débrayage – Hydraulischer<br>Zylinder der Kupplungsausrückeinrichtung .                                                                                                                                               | 104—105                       | 33   |
| Skříň převodovky – Gear box – Boite de vitesse –<br>Getriebegehäuse                                                                                                                                                                                                                                                                                        | 106—109                       | 34   |
| Předlohový hřídel (s předlohovými kaly) – Counter-<br>shaft (with countershaft drive gears) – Arbre inter-<br>médiaire avec train intermédiaire – Vorgelegewelle<br>(mit Vorgelegerädern)                                                                                                                                                                  | 110–112                       | 35   |
| Hnaný hřídel (s kuželovým pastorkem) a hnanými koly 1. rychlosti a zpětného chodu — Main shaft (with conical pinion) with drive gears of first speed and reverse gear — Arbre secondaire (avec pinion à queue) et pignons sécondaires de 1ère et marche arrière — Antriebswelle (mit Kegelritzel) mit Antriebsrädern des 1. Ganges und des Rückwärtsganges | 113—115                       | 36   |
| Hnaná kola 2. a 3. rychlosti — Driven gears 2nd and<br>3rd speed — Pignons sécondaires de 2 ème et 3ème<br>vitesse — Abtriebsrädern des 2. und 3. Ganges                                                                                                                                                                                                   | 116—118                       | 37   |
| Hnané kolo 4. rychlosti, pauzdra aj. — Driven gear<br>4th speed, bushes and others — Pignon sécon-<br>daire de 4ème vitesse, bagues etc. — Abtriebsrad<br>des 4. Ganges, Büchsen u. a.                                                                                                                                                                     | 119—121                       | 38   |
| Hřídel spojky, vložené kalo zpětného chodu – Clutch<br>shaft, intermediate reverse gear – Arbre d'embray-<br>age, pignon de marche arrière – Kupplungswelle,<br>Zwischenzahnrad des Rückwärtsganges                                                                                                                                                        | 122—123                       | 39   |
| Zasouvací tyče a vidlice — Shifter rods and shifter forks — Axes et fourchettes de commande — Schiebstangen und Schaltgabeln                                                                                                                                                                                                                               | 124—125                       | 40   |
|                                                                                                                                                                                                                                                                                                                                                            |                               |      |