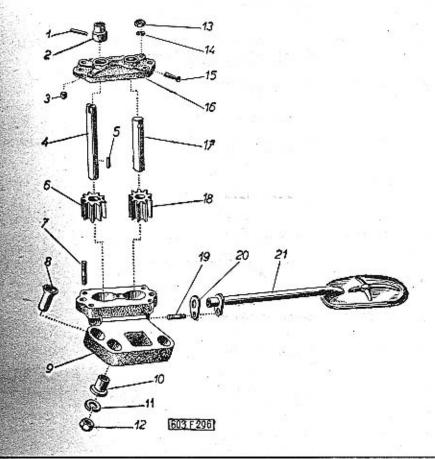

|                                                                                                                                                                                                                                                                                                                                                            | Chipolic House Committee      | -    |
|------------------------------------------------------------------------------------------------------------------------------------------------------------------------------------------------------------------------------------------------------------------------------------------------------------------------------------------------------------|-------------------------------|------|
|                                                                                                                                                                                                                                                                                                                                                            | Strana - Page<br>Page - Saite | Tab. |
| Oynamo, kryty, hnací řemen – Dynamo, covers, dri-<br>ving belt – Dynamo, couvercles, courrôie de com-<br>mande – Lichtmaschine, Verschalungen, Antriebs-<br>riemen                                                                                                                                                                                         | 90—92                         | 28   |
| Rozdělovač, pohon rozdělovače — Timing advance,<br>timing advance driver — Allumeur, commande de<br>distributeur — Zündverteiler, Zündverteilerantrieb                                                                                                                                                                                                     | 93—95                         | 29   |
| Zapalovací cívka, svíčky, kabely – Ignition cail, spark<br>plugs, cables – Bobine d'allumage, bougies d'allu-<br>mage, cábles – Zündspule, Zündkerzen, Kabel .                                                                                                                                                                                             | 96—98                         | 30   |
| Součásti spojky — Clutch parts — Elements d'embray-<br>age — Bestandteile der Kupplung                                                                                                                                                                                                                                                                     | 99—100                        | 31   |
| Vysouvací zařízení spojky – Clutch release mecha-<br>nism – Mécanisme de débrayage – Kupplungsaus-<br>rückeinrichtung                                                                                                                                                                                                                                      | 101—103                       | 32   |
| Kapalinový válec vysouvacího zařízení spojky – Clutch<br>release mechanism liquid cylinder – Cylindre à li-<br>quide du mécanisme de débrayage – Hydraulischer<br>Zylinder der Kupplungsausrückeinrichtung .                                                                                                                                               | 104—105                       | 33   |
| Skříň převodovky – Gear box – Boite de vitesse –<br>Getriebegehäuse                                                                                                                                                                                                                                                                                        | 106—109                       | 34   |
| Předlohový hřídel (s předlohovými kaly) – Counter-<br>shaft (with countershaft drive gears) – Arbre inter-<br>médiaire avec train intermédiaire – Vorgelegewelle<br>(mit Vorgelegerädern)                                                                                                                                                                  | 110–112                       | 35   |
| Hnaný hřídel (s kuželovým pastorkem) a hnanými koly 1. rychlosti a zpětného chodu — Main shaft (with conical pinion) with drive gears of first speed and reverse gear — Arbre secondaire (avec pinion à queue) et pignons sécondaires de 1ère et marche arrière — Antriebswelle (mit Kegelritzel) mit Antriebsrädern des 1. Ganges und des Rückwärtsganges | 113—115                       | 36   |
| Hnaná kola 2. a 3. rychlosti — Driven gears 2nd and<br>3rd speed — Pignons sécondaires de 2 ème et 3ème<br>vitesse — Abtriebsrädern des 2. und 3. Ganges                                                                                                                                                                                                   | 116—118                       | 37   |
| Hnané kolo 4. rychlosti, pauzdra aj. — Driven gear<br>4th speed, bushes and others — Pignon sécon-<br>daire de 4ème vitesse, bagues etc. — Abtriebsrad<br>des 4. Ganges, Büchsen u. a.                                                                                                                                                                     | 119—121                       | 38   |
| Hřídel spojky, vložené kalo zpětného chodu – Clutch<br>shaft, intermediate reverse gear – Arbre d'embray-<br>age, pignon de marche arrière – Kupplungswelle,<br>Zwischenzahnrad des Rückwärtsganges                                                                                                                                                        | 122—123                       | 39   |
| Zasouvací tyče a vidlice — Shifter rods and shifter forks — Axes et fourchettes de commande — Schiebstangen und Schaltgabeln                                                                                                                                                                                                                               | 124—125                       | 40   |
|                                                                                                                                                                                                                                                                                                                                                            |                               |      |

|                                                                                                                                                                                                                                                                                          | Strana - Page<br>Page - Seite | Tab. |
|------------------------------------------------------------------------------------------------------------------------------------------------------------------------------------------------------------------------------------------------------------------------------------------|-------------------------------|------|
| Radici tyč - Control rad - Axe de commande - Schaltstange                                                                                                                                                                                                                                | 126—127                       | 41   |
| Víko řazení – Casing cover – Couvercle de BV –<br>Schaltwerkdeckel                                                                                                                                                                                                                       | 128—130                       | 42   |
| Boční víko převodovky, horní závěsy teleskopických olejových tlumičů – Gear box síde cover, oil shock absorbers top suspenders – Couvercle latéral de suspensions supérieures d'amortisseurs – Seitendeckel des Getriebegehäuses, obere Aufhängekloben der teleskopischen Ölstossdämpfer | 131—132                       | 43   |
| Pružné závěsy převodovky – Gear box spring shacles –<br>Suspensions élastiques de BV – Elastische Aufhän-<br>gung des Getriebegehäuses                                                                                                                                                   | 133—135                       | 44   |
| Diferenciál, talířavé kolo — Differential, crown wheel —<br>Différentiel, couronne dentée — Ausgleichgetriebe,<br>Tellerrad                                                                                                                                                              | 136—138                       | 45   |
| Pohon rychloměru – Speedometer drive – Commande<br>du compteur – Antrieb des Geschwindigkeits-<br>messers                                                                                                                                                                                | 139—140                       | 46   |
| Kyvadlové polanápravy – Swinging half-axles – Demi-<br>essieux oscilants – Pendelhalbachsen                                                                                                                                                                                              | 141—143                       | 47   |
| Náboj (hlava) kola, štít a buben brzdy – Wheel hub,<br>brake shield and brake drum – Moyeu de roue,<br>plateau et tambour de frein – Radnabe, Brems-<br>deckel und Bremstrommel                                                                                                          | 144—146                       | 48   |
| Čelisti brzdy, brzdové válečky (zadní) – Brake shoes,<br>rear wheel brake cylinders – Ségment de frein, cy-<br>lindres de frein arrièr – Bremsbacken, rückwärtige<br>Bremszylinder                                                                                                       | 147—149                       | 49   |
| Suvné rameno — Sliding arm — Bras longitudinal de suspension — Längslenker                                                                                                                                                                                                               | 150—152                       | 50   |
| Odpružení zadní nápravy – Rear axle spring-loa-<br>ding – Suspension de pont arrière – Hinterachs-<br>federung                                                                                                                                                                           | 153—155                       | 51   |
| Zadní teleskopické olejové tlumiče – Rear telescopic<br>shock absorbers – Amortisseurs de suspension AR –<br>Rückwärtige teleskopische Ölstossdämpfer                                                                                                                                    | 156—158                       | 52   |
| Vzpěry agregátu – Aggregate struts – Barres d'agregat – Agregatstreben                                                                                                                                                                                                                   | 159—160                       | 53   |
| Klikové rameno — Knuckle support — Bras de mani-<br>velle — Kurbelarm                                                                                                                                                                                                                    | 161—163                       | 54   |
| Teleskopické odpružení předního kola – Front wheel<br>telescopic spring-loading – Suspénsion télescopi-<br>que de roue avante – Teleskopische Federung des                                                                                                                               | , E                           |      |
| Vorderrades                                                                                                                                                                                                                                                                              | 164—165                       | 55   |