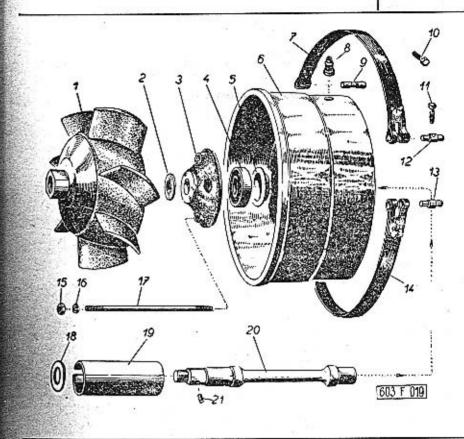

|                                                                                                                                                                                                      | Strone - Page<br>Page - Seite | Tab. |
|------------------------------------------------------------------------------------------------------------------------------------------------------------------------------------------------------|-------------------------------|------|
| Hlavy válců, vedení ventilů – Cylinder heads, valve<br>guide – Culasses, guides de soupapes – Zylinder-<br>köpfe, Ventilführung                                                                      | 53—54                         | 13   |
| Ventily, kryty hlav válců – Valves, cylinder heads co-<br>vers – Soupapes, couvre-coulasses – Ventile, Zy-<br>linderkopfdeckel                                                                       | 5557                          | 14   |
| Vahadla ventilů, rozvodové tyčky, zdvihátka – Rocker<br>arms, push rods, valve tappets – Culbuteurs, tiges<br>de commande de culbuteurs, poussoirs – Kipphe-<br>beln, Stosstangen, Ventilstössel     | 5860                          | 15   |
| Olejove čerpadlo – Oil pump – Pompe à huile – Olpumpe                                                                                                                                                | 61-63                         | 16   |
| Čistič oleje – Oil filter – Filtre à huile – Ölfilter                                                                                                                                                | 64—66                         | 17   |
| Chladič oleje — Oil radiator — Radiateur d'huile —<br>Olkühler                                                                                                                                       | 67-68                         | 18   |
| Chladici exhaustory — Cooling exhaust fans — Exhausteurs de refroidissement — Kühlluft-Exhaustoren                                                                                                   | 69—71                         | 19   |
| Kryty a vedení chladicího vzduchu — Cooling air<br>covers and conduct — Couvercles et conduites d'air<br>de refroidissement — Verschalungen und Kühlluft-<br>führung                                 | 72—74                         | 20   |
| Sběrné výfukové trouby, předehřívací zařízení – Ex-<br>haust manifolds, preheatings device – Tubes d'é-<br>chappement, instalation de préchauffage – Aus-<br>puffkrümmer, Vorwärmanlage              | 75—76                         | 21   |
| Výfukové potrubí (tlumiče výfuku) — Exhaust pipe<br>(exhaust silencers) — Tubes d'échappement (silen-<br>cieux d'échappement) — Auspuffleitung (Auspuff-<br>dämpfer)                                 | 77—78                         | 22   |
| Palivové čerpadlo, potrubí ke karburátorům – Fuel<br>pump, fuel pípe to carburettors – Pompe à essence,<br>conduites de carburateurs – Kraftstoffpumpe,<br>Kraftstoffleitung zu den Vergasern        | 79—80                         | 23   |
| Karburátory, sací potrubí, — Carburettors, suction pi-<br>ping — Carburateurs, tubes d'admission — Verga-<br>ser, Saugrohrleitung                                                                    | 81—83                         | 24   |
| Spojovací táhla a páky mezi karburátory – Connec-<br>ting tie rods and levers between carburettors –<br>Tiges de raccordement et leviers entre carbura-<br>teurs – Versanssyugstangen und Hebel zwi- | 84—85                         | 25   |
| schen den Vergasern Ovládaci táhlo karburátoru — Carburettors operating tie rod — Tringle de commande des carburateurs — Vergasser-Betätigungszugstange                                              | 86—87                         | 26   |
| Olejový čistič nasávaného vzduchu – Intaked air oil<br>cleaner – Filtre à air à baigne d'huile – Saugluft-                                                                                           |                               |      |
| Olfilter                                                                                                                                                                                             | 88-89                         | 27   |