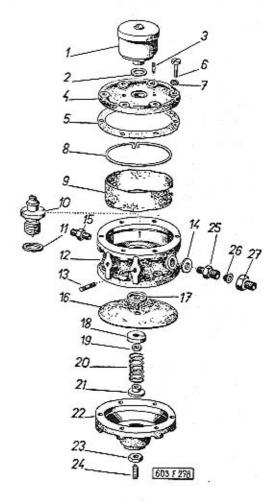

Telegrafické objednávky stylizujte a dodatečně opakujte, aby se zabránilo nedo-

rozuměním.
Při reklamaci je třeba zároveň oznámit číslo dodacího listu nebo účtu. Staré součástl zaslané jako vzorky vracíme jen na výslovné přání objednávajícího, Náhrady za tyto součásti neposkytujeme.

Ceny jsou vždy mimo obal, loko sklad prodejny národního podniku MOTOTECHNA.

která objednávku potvrzuje.

V žádném případě nebereme zpět součásti, které nemáme běžně na skladě a jež
byly zhotoveny na objednávku. Rovněž nebereme zpět součásti, které byly již jednou
namontovány nebo jinak poškazeny.