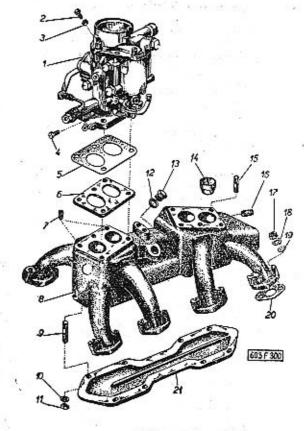

|                                                                                                                                                                                                      | Strone - Page<br>Page - Seite | Tab. |
|------------------------------------------------------------------------------------------------------------------------------------------------------------------------------------------------------|-------------------------------|------|
| Hlavy válců, vedení ventilů – Cylinder heads, valve<br>guide – Culasses, guides de soupapes – Zylinder-<br>köpfe, Ventilführung                                                                      | 53—54                         | 13   |
| Ventily, kryty hlav válců – Valves, cylinder heads co-<br>vers – Soupapes, couvre-coulasses – Ventile, Zy-<br>linderkopfdeckel                                                                       | 5557                          | 14   |
| Vahadla ventilů, rozvodové tyčky, zdvihátka – Rocker<br>arms, push rods, valve tappets – Culbuteurs, tiges<br>de commande de culbuteurs, poussoirs – Kipphe-<br>beln, Stosstangen, Ventilstössel     | 5860                          | 15   |
| Olejove čerpadlo – Oil pump – Pompe à huile – Olpumpe                                                                                                                                                | 61-63                         | 16   |
| Čistič oleje – Oil filter – Filtre à huile – Ölfilter                                                                                                                                                | 64—66                         | 17   |
| Chladič oleje — Oil radiator — Radiateur d'huile —<br>Olkühler                                                                                                                                       | 67-68                         | 18   |
| Chladici exhaustory — Cooling exhaust fans — Exhausteurs de refroidissement — Kühlluft-Exhaustoren                                                                                                   | 69—71                         | 19   |
| Kryty a vedení chladicího vzduchu — Cooling air<br>covers and conduct — Couvercles et conduites d'air<br>de refroidissement — Verschalungen und Kühlluft-<br>führung                                 | 72—74                         | 20   |
| Sběrné výfukové trouby, předehřívací zařízení – Ex-<br>haust manifolds, preheatings device – Tubes d'é-<br>chappement, instalation de préchauffage – Aus-<br>puffkrümmer, Vorwärmanlage              | 75—76                         | 21   |
| Výfukové potrubí (tlumiče výfuku) — Exhaust pipe<br>(exhaust silencers) — Tubes d'échappement (silen-<br>cieux d'échappement) — Auspuffleitung (Auspuff-<br>dämpfer)                                 | 77—78                         | 22   |
| Palivové čerpadlo, potrubí ke karburátorům – Fuel<br>pump, fuel pípe to carburettors – Pompe à essence,<br>conduites de carburateurs – Kraftstoffpumpe,<br>Kraftstoffleitung zu den Vergasern        | 79—80                         | 23   |
| Karburátory, sací potrubí, — Carburettors, suction pi-<br>ping — Carburateurs, tubes d'admission — Verga-<br>ser, Saugrohrleitung                                                                    | 81—83                         | 24   |
| Spojovací táhla a páky mezi karburátory – Connec-<br>ting tie rods and levers between carburettors –<br>Tiges de raccordement et leviers entre carbura-<br>teurs – Versanssyugstangen und Hebel zwi- | 84—85                         | 25   |
| schen den Vergasern Ovládaci táhlo karburátoru — Carburettors operating tie rod — Tringle de commande des carburateurs — Vergasser-Betätigungszugstange                                              | 86—87                         | 26   |
| Olejový čistič nasávaného vzduchu – Intaked air oil<br>cleaner – Filtre à air à baigne d'huile – Saugluft-                                                                                           |                               |      |
| Olfilter                                                                                                                                                                                             | 88-89                         | 27   |