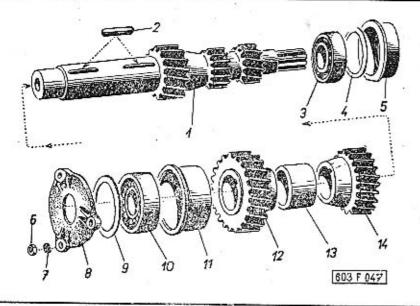

| OBSAH - CONTENTS TABLE DES MATIERES - INHALTS- VERZEICHNIS                                                                                                                                                         | Strana - Page<br>Page - Seite | Tob. |
|--------------------------------------------------------------------------------------------------------------------------------------------------------------------------------------------------------------------|-------------------------------|------|
| Osobní automobil TATRA 603                                                                                                                                                                                         | *                             |      |
| Passenger-car TATRA 603 (general view) Voiture de tourisme TATRA 603                                                                                                                                               | 2                             | . 1  |
| Personenwagen TATRA 603<br>(Gesamtansicht)                                                                                                                                                                         | }                             |      |
| parts orders instruction - Hillweise tal Listan                                                                                                                                                                    | 17—19                         | -    |
| Umístění výrobních čísel – Productions numbers loca-<br>ting – Anbringung der Erzeugungsnummern<br>Ozubená kola (seznam a schéma) – Gear wheels                                                                    | 19—22                         | -    |
| (liste and diagrammatic plane) — Zullindos (197                                                                                                                                                                    | 23—26                         | 2    |
| Valivá ložiska (seznam a schéma) — Rolling bearings<br>(liste and diagrammatic plane) — Roulements (liste<br>et schema) — Wälzlager (Verzeichnis und Schema)                                                       | 27—29                         | 3    |
| MOTOR - ENGINE - MOTEUR - MOTOR                                                                                                                                                                                    | 30                            | 4    |
| Převodovka s rozvodovkou zadní nápravy, polanápra-<br>vami, tlumiči a silentbloky – Gear box with rear axle<br>timing gears housing, half-axles, shock absorbers<br>and silentblocks – Baîte de vitesses avec pont | 1 1 1 1 1                     |      |
| Wechselgetriebe mit Hinterachsgehäuse, Halbach-<br>sen Stassdämpfer und Silentbloke                                                                                                                                | 31                            | 5    |
| Kliková skříň – Timing gear – Carter-cylindres – Kurbelgehäuse                                                                                                                                                     | 32—34                         | 6    |
| Accessoires de carter-cylindre — Zubenor des Raibes                                                                                                                                                                | 35—39                         | 7    |
| Zadní víko klikové skříně – Timing gear rear cover –<br>Couvercle arrière du carter – Rückwärtiger Deckel<br>des Kurbelgehäuses                                                                                    | 40—41                         | 8    |
| Spodni víko motoru (nádrž oleje) – Oil sump – Carter inférieur du moteur (reservoir d'huile) – Unterer Deckel des Motors (Olwanne)                                                                                 | 42-43                         | 9    |
| Klikový hřídel a setrvačník – Crankshaft and flywheal<br>– Vilebrequin et volant moteur – Kurbelwelle und<br>Schwungrad                                                                                            | 44—46                         | 10   |
| Vačkový hřídel, rozvodové kolo a řetěz — Camshaft,<br>camshaft timing gear ond timing chain — Arbre<br>à came, pignon de distribution et chaîne — Nocken-<br>welle, Triebzahnrad und Kette                         | 47—48                         | 11   |
| Válec, ojnice a písty – Cylinder, connecting rods and<br>pistons – Cylindres, bielles et pistons – Zylinder,<br>Pleuelstange und Kolben                                                                            | 49—52                         | 12   |