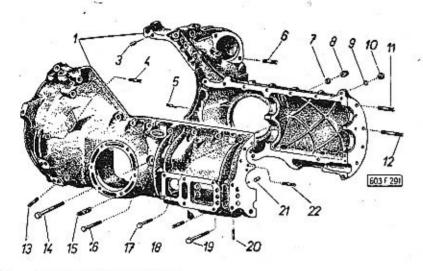

|                                                                                                                                                                                                                                                                                                                                                            | Chipolic House Committee      | -    |
|------------------------------------------------------------------------------------------------------------------------------------------------------------------------------------------------------------------------------------------------------------------------------------------------------------------------------------------------------------|-------------------------------|------|
|                                                                                                                                                                                                                                                                                                                                                            | Strana - Page<br>Page - Saite | Tab. |
| Oynamo, kryty, hnací řemen – Dynamo, covers, dri-<br>ving belt – Dynamo, couvercles, courrôie de com-<br>mande – Lichtmaschine, Verschalungen, Antriebs-<br>riemen                                                                                                                                                                                         | 90—92                         | 28   |
| Rozdělovač, pohon rozdělovače — Timing advance,<br>timing advance driver — Allumeur, commande de<br>distributeur — Zündverteiler, Zündverteilerantrieb                                                                                                                                                                                                     | 93—95                         | 29   |
| Zapalovací cívka, svíčky, kabely – Ignition cail, spark<br>plugs, cables – Bobine d'allumage, bougies d'allu-<br>mage, cábles – Zündspule, Zündkerzen, Kabel .                                                                                                                                                                                             | 96—98                         | 30   |
| Součásti spojky — Clutch parts — Elements d'embray-<br>age — Bestandteile der Kupplung                                                                                                                                                                                                                                                                     | 99—100                        | 31   |
| Vysouvací zařízení spojky – Clutch release mecha-<br>nism – Mécanisme de débrayage – Kupplungsaus-<br>rückeinrichtung                                                                                                                                                                                                                                      | 101—103                       | 32   |
| Kapalinový válec vysouvacího zařízení spojky – Clutch<br>release mechanism liquid cylinder – Cylindre à li-<br>quide du mécanisme de débrayage – Hydraulischer<br>Zylinder der Kupplungsausrückeinrichtung .                                                                                                                                               | 104—105                       | 33   |
| Skříň převodovky – Gear box – Boite de vitesse –<br>Getriebegehäuse                                                                                                                                                                                                                                                                                        | 106—109                       | 34   |
| Předlohový hřídel (s předlohovými kaly) – Counter-<br>shaft (with countershaft drive gears) – Arbre inter-<br>médiaire avec train intermédiaire – Vorgelegewelle<br>(mit Vorgelegerädern)                                                                                                                                                                  | 110–112                       | 35   |
| Hnaný hřídel (s kuželovým pastorkem) a hnanými koly 1. rychlosti a zpětného chodu — Main shaft (with conical pinion) with drive gears of first speed and reverse gear — Arbre secondaire (avec pinion à queue) et pignons sécondaires de 1ère et marche arrière — Antriebswelle (mit Kegelritzel) mit Antriebsrädern des 1. Ganges und des Rückwärtsganges | 113—115                       | 36   |
| Hnaná kola 2. a 3. rychlosti — Driven gears 2nd and<br>3rd speed — Pignons sécondaires de 2 ème et 3ème<br>vitesse — Abtriebsrädern des 2. und 3. Ganges                                                                                                                                                                                                   | 116—118                       | 37   |
| Hnané kolo 4. rychlosti, pauzdra aj. — Driven gear<br>4th speed, bushes and others — Pignon sécon-<br>daire de 4ème vitesse, bagues etc. — Abtriebsrad<br>des 4. Ganges, Büchsen u. a.                                                                                                                                                                     | 119—121                       | 38   |
| Hřídel spojky, vložené kalo zpětného chodu – Clutch<br>shaft, intermediate reverse gear – Arbre d'embray-<br>age, pignon de marche arrière – Kupplungswelle,<br>Zwischenzahnrad des Rückwärtsganges                                                                                                                                                        | 122—123                       | 39   |
| Zasouvací tyče a vidlice — Shifter rods and shifter forks — Axes et fourchettes de commande — Schiebstangen und Schaltgabeln                                                                                                                                                                                                                               | 124—125                       | 40   |
|                                                                                                                                                                                                                                                                                                                                                            |                               |      |