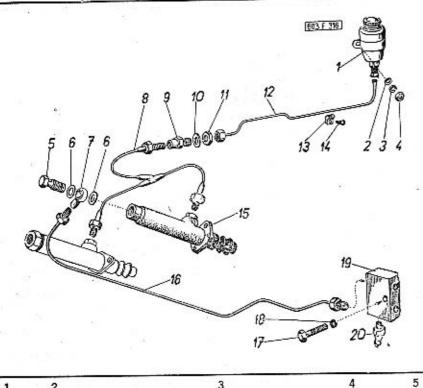

| 1  |          |
|                   | Tésnicí kroužek – Packing ring 1 Joint – Dichtungsring 10x14 ČSN 31 3891.2                                                                      | 4-83-405 |     |               | Conduite de réservoire au paroi inter-<br>médiaire<br>Rohrleitung vom Behälter zur Zwischen-<br>wand                                                                                     |    | 3        |

Hlavní válec kapalinových brzd, vyrovnávací nádržka, potrubí k rozvodce - Hydraulic brake master cylinder, compensating tank, manifold to distributor - Maître cylindre de freins hydrauliques, reservoir de compensation conduite pour distributeur - Hauptzylinder der Hydraulischen Bremsen, Ausgleichbehälter, Rohrleitung zum Verteilerstück



| 2 | 3 4                                       | _ |
|---|-------------------------------------------|---|
|   | Poznámka: součásti uvedené na této tabul- |   |

3

ce platí pro vozy s motory od výrobního čísla 1351!

Note: On this table included parts are valid for cars with engine from production number 1351 upwards!

Nota: pièces mentionné dans ce tableau sont valables pour les vaitures equipées avec moteurs à partir du No de fabrication 1351!

Bemerkung: Die hier angeführte Teile gilten für die Wagen beginnend mit Erzeugungsnummer 1351!

| A CONTRACTOR OF THE PARTY OF TH | 1,   | 03-9639.10       | Vyrovnávací nádržka úplná Compensating tank, assembly Reservoir de compensation, complet Ausgleichbehälter, vollständig