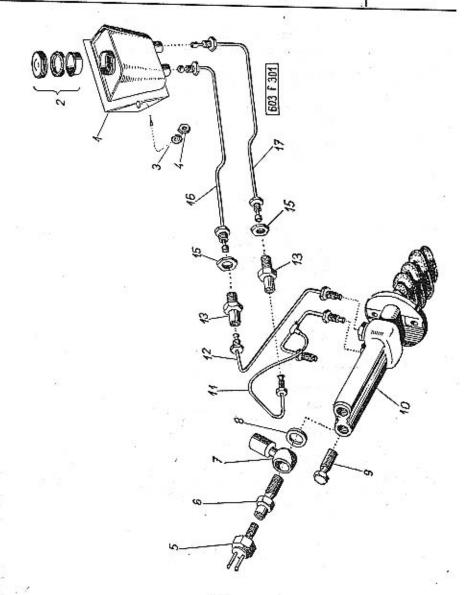

| 18.7     |
|     |                  |                                                                                                                                                                                                                                                                                                                   |          |

Dvouokruhový hlavní válec kapalinových brzd, vyrovnávací nádržka – Liquid brakes double-acting master cylinder, compensating tank – Maître cylindre de freins hydrauliques à double voie, reservoir de liquide – Zweikreis-Hauptzylinder der hydraulischen Bremsen, Ausgleichbehälter



|                   | Poznámka: součásti uvedené na této tabul-<br>ce platí pro vozy s matory do výrobního<br>čísla 1200<br>Note: On this table included parts may be |          | 7.  | 409-4084.01   | Stavitelná přípojka                                                                                                                                                                      | 2  | 5-40-013 |
|-------------------|-------------------------------------------------------------------------------------------------------------------------------------------------|----------|-----|---------------|------------------------------------------------------------------------------------------------------------------------------------------------------------------------------------------|----|--