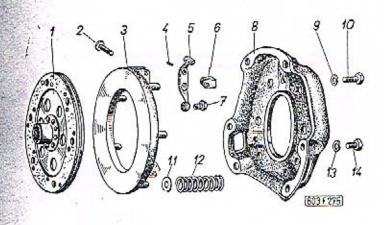

|                                                                                                                                                                                                                                                                                          | Strana - Page<br>Page - Seite | Tab. |
|------------------------------------------------------------------------------------------------------------------------------------------------------------------------------------------------------------------------------------------------------------------------------------------|-------------------------------|------|
| Radici tyč - Control rad - Axe de commande - Schaltstange                                                                                                                                                                                                                                | 126—127                       | 41   |
| Víko řazení – Casing cover – Couvercle de BV –<br>Schaltwerkdeckel                                                                                                                                                                                                                       | 128—130                       | 42   |
| Boční víko převodovky, horní závěsy teleskopických olejových tlumičů – Gear box síde cover, oil shock absorbers top suspenders – Couvercle latéral de suspensions supérieures d'amortisseurs – Seitendeckel des Getriebegehäuses, obere Aufhängekloben der teleskopischen Ölstossdämpfer | 131—132                       | 43   |
| Pružné závěsy převodovky – Gear box spring shacles –<br>Suspensions élastiques de BV – Elastische Aufhän-<br>gung des Getriebegehäuses                                                                                                                                                   | 133—135                       | 44   |
| Diferenciál, talířavé kolo — Differential, crown wheel —<br>Différentiel, couronne dentée — Ausgleichgetriebe,<br>Tellerrad                                                                                                                                                              | 136—138                       | 45   |
| Pohon rychloměru – Speedometer drive – Commande<br>du compteur – Antrieb des Geschwindigkeits-<br>messers                                                                                                                                                                                | 139—140                       | 46   |
| Kyvadlové polanápravy – Swinging half-axles – Demi-<br>essieux oscilants – Pendelhalbachsen                                                                                                                                                                                              | 141—143                       | 47   |
| Náboj (hlava) kola, štít a buben brzdy – Wheel hub,<br>brake shield and brake drum – Moyeu de roue,<br>plateau et tambour de frein – Radnabe, Brems-<br>deckel und Bremstrommel                                                                                                          | 144—146                       | 48   |
| Čelisti brzdy, brzdové válečky (zadní) – Brake shoes,<br>rear wheel brake cylinders – Ségment de frein, cy-<br>lindres de frein arrièr – Bremsbacken, rückwärtige<br>Bremszylinder                                                                                                       | 147—149                       | 49   |
| Suvné rameno — Sliding arm — Bras longitudinal de suspension — Längslenker                                                                                                                                                                                                               | 150—152                       | 50   |
| Odpružení zadní nápravy – Rear axle spring-loa-<br>ding – Suspension de pont arrière – Hinterachs-<br>federung                                                                                                                                                                           | 153—155                       | 51   |
| Zadní teleskopické olejové tlumiče – Rear telescopic<br>shock absorbers – Amortisseurs de suspension AR –<br>Rückwärtige teleskopische Ölstossdämpfer                                                                                                                                    | 156—158                       | 52   |
| Vzpěry agregátu – Aggregate struts – Barres d'agregat – Agregatstreben                                                                                                                                                                                                                   | 159—160                       | 53   |
| Klikové rameno — Knuckle support — Bras de mani-<br>velle — Kurbelarm                                                                                                                                                                                                                    | 161—163                       | 54   |
| Teleskopické odpružení předního kola – Front wheel<br>telescopic spring-loading – Suspénsion télescopi-<br>que de roue avante – Teleskopische Federung des                                                                                                                               | , E                           |      |
| Vorderrades                                                                                                                                                                                                                                                                              | 164—165                       | 55   |