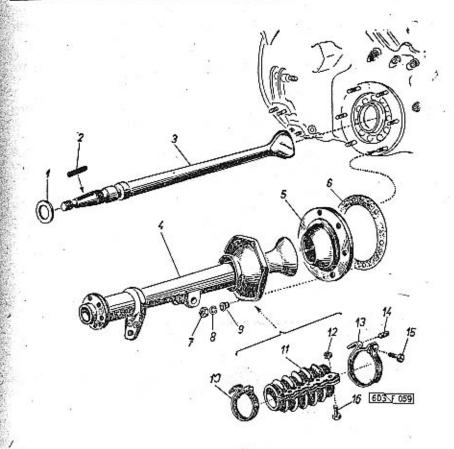

|                                                                                                                                                                                                                                                                                          | Strana - Page<br>Page - Seite | Tab. |
|------------------------------------------------------------------------------------------------------------------------------------------------------------------------------------------------------------------------------------------------------------------------------------------|-------------------------------|------|
| Radici tyč - Control rad - Axe de commande - Schaltstange                                                                                                                                                                                                                                | 126—127                       | 41   |
| Víko řazení – Casing cover – Couvercle de BV –<br>Schaltwerkdeckel                                                                                                                                                                                                                       | 128—130                       | 42   |
| Boční víko převodovky, horní závěsy teleskopických olejových tlumičů – Gear box síde cover, oil shock absorbers top suspenders – Couvercle latéral de suspensions supérieures d'amortisseurs – Seitendeckel des Getriebegehäuses, obere Aufhängekloben der teleskopischen Ölstossdämpfer | 131—132                       | 43   |
| Pružné závěsy převodovky – Gear box spring shacles –<br>Suspensions élastiques de BV – Elastische Aufhän-<br>gung des Getriebegehäuses                                                                                                                                                   | 133—135                       | 44   |
| Diferenciál, talířavé kolo — Differential, crown wheel —<br>Différentiel, couronne dentée — Ausgleichgetriebe,<br>Tellerrad                                                                                                                                                              | 136—138                       | 45   |
| Pohon rychloměru – Speedometer drive – Commande<br>du compteur – Antrieb des Geschwindigkeits-<br>messers                                                                                                                                                                                | 139—140                       | 46   |
| Kyvadlové polanápravy – Swinging half-axles – Demi-<br>essieux oscilants – Pendelhalbachsen                                                                                                                                                                                              | 141—143                       | 47   |
| Náboj (hlava) kola, štít a buben brzdy – Wheel hub,<br>brake shield and brake drum – Moyeu de roue,<br>plateau et tambour de frein – Radnabe, Brems-<br>deckel und Bremstrommel                                                                                                          | 144—146                       | 48   |
| Čelisti brzdy, brzdové válečky (zadní) – Brake shoes,<br>rear wheel brake cylinders – Ségment de frein, cy-<br>lindres de frein arrièr – Bremsbacken, rückwärtige<br>Bremszylinder                                                                                                       | 147—149                       | 49   |
| Suvné rameno — Sliding arm — Bras longitudinal de suspension — Längslenker                                                                                                                                                                                                               | 150—152                       | 50   |
| Odpružení zadní nápravy – Rear axle spring-loa-<br>ding – Suspension de pont arrière – Hinterachs-<br>federung                                                                                                                                                                           | 153—155                       | 51   |
| Zadní teleskopické olejové tlumiče – Rear telescopic<br>shock absorbers – Amortisseurs de suspension AR –<br>Rückwärtige teleskopische Ölstossdämpfer                                                                                                                                    | 156—158                       | 52   |
| Vzpěry agregátu – Aggregate struts – Barres d'agregat – Agregatstreben                                                                                                                                                                                                                   | 159—160                       | 53   |
| Klikové rameno — Knuckle support — Bras de mani-<br>velle — Kurbelarm                                                                                                                                                                                                                    | 161—163                       | 54   |
| Teleskopické odpružení předního kola – Front wheel<br>telescopic spring-loading – Suspénsion télescopi-<br>que de roue avante – Teleskopische Federung des                                                                                                                               | , E                           |      |
| Vorderrades                                                                                                                                                                                                                                                                              | 164—165                       | 55   |