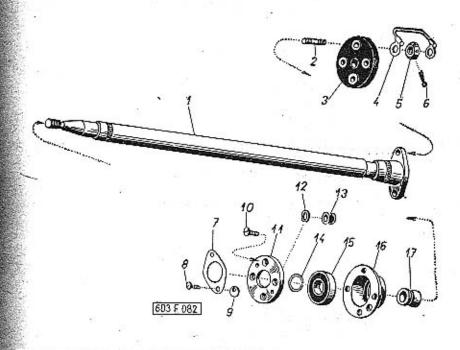

|                                                                                                                                                                                                                                                                                          | Strana - Page<br>Page - Seite | Tab. |
|------------------------------------------------------------------------------------------------------------------------------------------------------------------------------------------------------------------------------------------------------------------------------------------|-------------------------------|------|
| Radici tyč - Control rad - Axe de commande - Schaltstange                                                                                                                                                                                                                                | 126—127                       | 41   |
| Víko řazení – Casing cover – Couvercle de BV –<br>Schaltwerkdeckel                                                                                                                                                                                                                       | 128—130                       | 42   |
| Boční víko převodovky, horní závěsy teleskopických olejových tlumičů – Gear box síde cover, oil shock absorbers top suspenders – Couvercle latéral de suspensions supérieures d'amortisseurs – Seitendeckel des Getriebegehäuses, obere Aufhängekloben der teleskopischen Ölstossdämpfer | 131—132                       | 43   |
| Pružné závěsy převodovky – Gear box spring shacles –<br>Suspensions élastiques de BV – Elastische Aufhän-<br>gung des Getriebegehäuses                                                                                                                                                   | 133—135                       | 44   |
| Diferenciál, talířavé kolo — Differential, crown wheel —<br>Différentiel, couronne dentée — Ausgleichgetriebe,<br>Tellerrad                                                                                                                                                              | 136—138                       | 45   |
| Pohon rychloměru – Speedometer drive – Commande<br>du compteur – Antrieb des Geschwindigkeits-<br>messers                                                                                                                                                                                | 139—140                       | 46   |
| Kyvadlové polanápravy – Swinging half-axles – Demi-<br>essieux oscilants – Pendelhalbachsen                                                                                                                                                                                              | 141—143                       | 47   |
| Náboj (hlava) kola, štít a buben brzdy – Wheel hub,<br>brake shield and brake drum – Moyeu de roue,<br>plateau et tambour de frein – Radnabe, Brems-<br>deckel und Bremstrommel                                                                                                          | 144—146                       | 48   |
| Čelisti brzdy, brzdové válečky (zadní) – Brake shoes,<br>rear wheel brake cylinders – Ségment de frein, cy-<br>lindres de frein arrièr – Bremsbacken, rückwärtige<br>Bremszylinder                                                                                                       | 147—149                       | 49   |
| Suvné rameno — Sliding arm — Bras longitudinal de suspension — Längslenker                                                                                                                                                                                                               | 150—152                       | 50   |
| Odpružení zadní nápravy – Rear axle spring-loa-<br>ding – Suspension de pont arrière – Hinterachs-<br>federung                                                                                                                                                                           | 153—155                       | 51   |
| Zadní teleskopické olejové tlumiče – Rear telescopic<br>shock absorbers – Amortisseurs de suspension AR –<br>Rückwärtige teleskopische Ölstossdämpfer                                                                                                                                    | 156—158                       | 52   |
| Vzpěry agregátu – Aggregate struts – Barres d'agregat – Agregatstreben                                                                                                                                                                                                                   | 159—160                       | 53   |
| Klikové rameno — Knuckle support — Bras de mani-<br>velle — Kurbelarm                                                                                                                                                                                                                    | 161—163                       | 54   |
| Teleskopické odpružení předního kola – Front wheel<br>telescopic spring-loading – Suspénsion télescopi-<br>que de roue avante – Teleskopische Federung des                                                                                                                               | , E                           |      |
| Vorderrades                                                                                                                                                                                                                                                                              | 164—165                       | 55   |