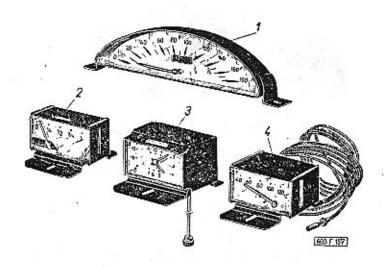

| Control of the Contro |                                                                                                                                                                                             |             |
|--------------------------------------------------------------------------------------------------------------------------------------------------------------------------------------------------------------------------------------------------------------------------------------------------------------------------------------------------------------------------------------------------------------------------------------------------------------------------------------------------------------------------------------------------------------------------------------------------------------------------------------------------------------------------------------------------------------------------------------------------------------------------------------------------------------------------------------------------------------------------------------------------------------------------------------------------------------------------------------------------------------------------------------------------------------------------------------------------------------------------------------------------------------------------------------------------------------------------------------------------------------------------------------------------------------------------------------------------------------------------------------------------------------------------------------------------------------------------------------------------------------------------------------------------------------------------------------------------------------------------------------------------------------------------------------------------------------------------------------------------------------------------------------------------------------------------------------------------------------------------------------------------------------------------------------------------------------------------------------------------------------------------------------------------------------------------------------------------------------------------------|---------------------------------------------------------------------------------------------------------------------------------------------------------------------------------------------|-------------|
| 4. 603.9.08.83-4                                                                                                                                                                                                                                                                                                                                                                                                                                                                                                                                                                                                                                                                                                                                                                                                                                                                                                                                                                                                                                                                                                                                                                                                                                                                                                                                                                                                                                                                                                                                                                                                                                                                                                                                                                                                                                                                                                                                                                                                                                                                                                               | Táhlo k zadnímu karburátoru, úplné . 1<br>Rear carburettor tie rod, assembly<br>Tringle de commande de corburateur<br>arrièr, complet<br>Zugstange zum rückwärtigen Vergaser<br>vollständig |             |
| 5. –                                                                                                                                                                                                                                                                                                                                                                                                                                                                                                                                                                                                                                                                                                                                                                                                                                                                                                                                                                                                                                                                                                                                                                                                                                                                                                                                                                                                                                                                                                                                                                                                                                                                                                                                                                                                                                                                                                                                                                                                                                                                                                                           | Závlačka – Cotter pin                                                                                                                                                                       | 7-77-020/15 |
| <b>6. 603.9.08.86-2</b>                                                                                                                                                                                                                                                                                                                                                                                                                                                                                                                                                                                                                                                                                                                                                                                                                                                                                                                                                                                                                                                                                                                                                                                                                                                                                                                                                                                                                                                                                                                                                                                                                                                                                                                                                                                                                                                                                                                                                                                                                                                                                                        | Držák tříramenně páky 1<br>Three-arm lever support<br>Support de levier à trois bras<br>Halter des dreiarmigen Hebels                                                                       |             |
| 7                                                                                                                                                                                                                                                                                                                                                                                                                                                                                                                                                                                                                                                                                                                                                                                                                                                                                                                                                                                                                                                                                                                                                                                                                                                                                                                                                                                                                                                                                                                                                                                                                                                                                                                                                                                                                                                                                                                                                                                                                                                                                                                              | Šestihranná matice — Nut hexagonal . 2<br>Ecrou hexagonal — Sechskantmutter<br>M 6 ČSN 02 1401                                                                                              | 7-75-006    |
| 8 –                                                                                                                                                                                                                                                                                                                                                                                                                                                                                                                                                                                                                                                                                                                                                                                                                                                                                                                                                                                                                                                                                                                                                                                                                                                                                                                                                                                                                                                                                                                                                                                                                                                                                                                                                                                                                                                                                                                                                                                                                                                                                                                            | Pružná podložka – Spring washer 2<br>Rondelle élastique – Federunterlegscheibe                                                                                                              | 7-76-206    |

#### Ovládací táhlo karburátoru — Carburettors operating tie rod — Tringle de commande des carburateurs — Vergasser-Betätigungszugstange

| 1  | . 2           | . 3 . 4                                                                                                                                                            | 5           |
|----|---------------|--------------------------------------------------------------------------------------------------------------------------------------------------------------------|-------------|
| 1. | -             | Rozpěrný kroužek – Distance ring 1<br>Entretoise – Distanzring<br>R 8 ČSN 71805                                                                                    | 7-82-310    |
| 2. | 603.1.08.81-2 | Hlavice – Tie rod head 1<br>Chape du tringle – Zugstangenkopf                                                                                                      |             |
| 3. | 603.1.08.48-4 | Pružina táhla – Tie rod coiled spring . 1<br>Ressort du tringle – Zugstangenspiralfeder                                                                            | # 5         |
| 4. | 7.            | Závlačka – Cotter pin                                                                                                                                              | 7-77-020/10 |
|    | 603.9.08.83-2 | Táhlo tříramenné páky, úplné 1<br>Three-arm lever tie rod, assembly<br>Tringle du levier à trois bras, complet<br>Zugstange des dreiarmigen Hebels,<br>vollständig |             |
| 5. | 603.1.08.83-2 | Táhlo – Tie rod                                                                                                                                                    |             |
|    |               | *1.                                                                                                                                                                |             |