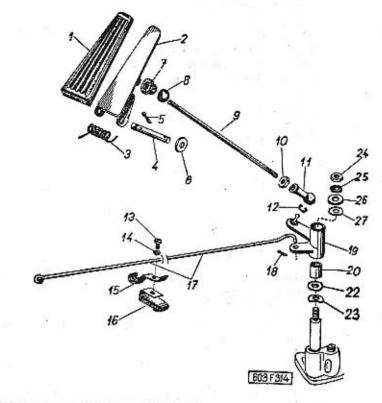

|                                                                                                                                                                                                                     | Strana - Page<br>Page - Seite | Tab.              |
|---------------------------------------------------------------------------------------------------------------------------------------------------------------------------------------------------------------------|-------------------------------|-------------------|
| Spodní závěs tlumiče - Lower shock absorber shocle -<br>Suspénsion d'amortisseur inférieure — Untere Auf-<br>hängung des Stossdämpfers                                                                              | 167—168                       | 56                |
| Čep kola, řídicí páka, náboj (hlava) kola – Stub axle,<br>steering arm, wheel hub – Fusée, levier de direc-<br>tion, moyeu de roue – Achsenschenkel, Lenkhebel,<br>Radnabe                                          | 169—171                       | 57.               |
| Brzdy předních kol – Front wheels brakes – Freins<br>des roues avantes – Vorderradbremsen                                                                                                                           | 172—174                       | 58                |
| Skříň a hřeben řízení — Steering box and rack — Boi-<br>tier et crémaillère de direction — Lenkgehäuse und<br>Zahnstange                                                                                            | 175—176                       | 59                |
| Pastorek a kámen řízení – Rack pinion and steering<br>slide block – Pignon de commande et gliessière de<br>direction – Ritzel und Gleitstein der Lenkanlage                                                         | 177—178                       | 60                |
| Držák převodky řízení – Steering box support – Sup-<br>port du boitier de direction – Halter des Lenkge-<br>häuses                                                                                                  | 179—180                       | · 61              |
| Předlohová páka, hřídel a pružné lůžko — Counter-<br>shaft lever, shaft and springing bad — Levier de<br>transmission, arbre et cale élastique — Vorgelege-<br>hebel, Welle und elastische Lagerung                 | 181—184                       | 62                |
| Rídicí tyče, klouby – Track rods, joints – Barres de<br>direction, rotules de barre de direction – Spurstan-<br>gen, Gelenke                                                                                        | 185—188                       | 63                |
| Hřídel volantu, pružná spojka — Steering column<br>shaft, elastic coupling — Arbre-colonne de direc-<br>tion, accouplement élastique — Lenksāule, elasti-<br>sche Kupplung                                          | 189—191                       | 64                |
| Volant — Steering wheel — Volant de direction —<br>Lenkrad                                                                                                                                                          | 192—193                       | 65                |
| Kola – Wheels – Roues – Räder                                                                                                                                                                                       | 194—196                       | 66                |
| Pedál akcelerátoru s předními táhly – Accelerator<br>pedal with front tie rods – Pédale d'accelerateur<br>avec tiges-commande avant – Gasfusshebeltritt mit                                                         |                               | 15                |
| den vorderen Zugstangen                                                                                                                                                                                             | 197—199                       | 67                |
| Spojovací táhlo (k motoru) — Connecting tie rod (to<br>the engine) — Tige-commande (pour moteur) —<br>Verbindungszugstange (zum Motor)                                                                              | 200—201                       | 68                |
| Pedál spojky a brzdy – Clutch pedal and brake<br>pedal – Pédale de débrayage et de frein – Kupp-<br>lungs- und Bremsfusspedal                                                                                       | 202—204                       | 69                |
| Dvouokruhový hlavní válec kapalinových brzd, vyrov-<br>návací nádržka – Liquid brakes double-acting mas-<br>ter cylinder, compensating tank – Maître cylindre<br>de freins hydrauliques à double voie, reservoir de |                               | 100<br>100<br>100 |