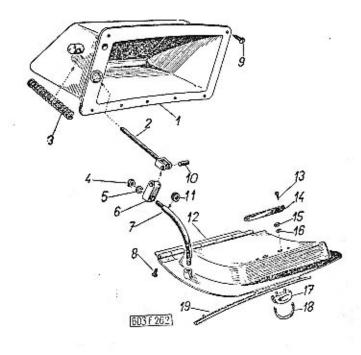

|      |                                                                                                                                                                                                            | Strana - Page<br>Page - Seite | Tab.  |
|------|------------------------------------------------------------------------------------------------------------------------------------------------------------------------------------------------------------|-------------------------------|-------|
|      | Přední sedadlo (dodávané součásti) – Front seat<br>(parts delivered) – Siège avant (pièces fournis) –<br>Fahrersitz (gelieferte Teile)                                                                     | 330—332                       | 112   |
|      | Upevnění předního sedadla, seřizovací zařízení –<br>Front seat fastening, setting-up device – Fixation<br>de siège avant, dispositif de réglage – Befestigung<br>des Fahrersitzes, Aufstellungsvorrichtung | 333—335                       | 113   |
|      | Zadní sedadlo (dodávané součásti) – Rear seat (parts<br>delivered) – Siège arrière (piěces fournis) – Fond-<br>sitz (gelieferte Teile)                                                                     | 336—338<br>339—341            | 114   |
|      | Přepojovací kohout paliva — Fuel change-over cock —<br>Robinet d'essence — Kraftstoffumleitungshahn .                                                                                                      | 342—344                       | 116   |
|      | Hlavní potrubí paliva — Héad fuel pipe — Canalisa-<br>tion d'essence principale — Kraftstoffhauptleitung .                                                                                                 | 345—347                       | 117   |
| 1441 | Kryty a ozdobné lišty přístrojové desky – Dashboard<br>covers and ornated laths – Recouvrements et mou-<br>lures décoratives du tablier de bord – Verschalun-<br>gen und Zierleisten der Schalttafel       | 348—351                       | 118   |
|      | Kryty přístrojů – Instruments covers – Cadres des appareils – Verschalungen der Geräte                                                                                                                     | .352—353                      | 119   |
|      | Víko schránky pojistek, popelníček – Fuse box cover,<br>ash-tray – Couvercle du boite à fusibles, cendrier –<br>Deckel der Sicherungsdose, Einbau-Ascher                                                   | 354—355                       | 120   |
|      | Schránka v přístrojové desce – Glove box – Cou-<br>vercle de boite à gants – Handschuhkasten                                                                                                               | 356—358                       | 121   |
|      | Táhla k stíračům skla – Windshield wipers links –<br>Tiges-commandes d'essuie-glaces – Zugstangen der<br>Scheibenwischern                                                                                  | 359—361                       | 122   |
|      | Topný přístraj s příslušenstvím — Heating device and accessories — Chauffage avec accessoire — Heizanlage mit Zubehör                                                                                      | 362—364                       | . 123 |
|      | Redukční ventil (součásti) – Reduction valve (parts) –<br>Soupape de reduction (pièces détachées) – Reduk-<br>tionsventil (Bestandteile)                                                                   | 365—368                       | 124   |
|      | Ventilátor, rozváděcí komora – Exhaust fan, distribu-<br>tor chamber – Ventilateur, chambre de distribu-<br>tion – Exhaustor, Vertoilungskammer                                                            | 369—371                       | 125   |
|      | Vedení vzduchu k přednímu oknu – Air conduct to<br>the windshield – Canalisation d'air vers pare-<br>brise – Luftführung zur Windschutzscheibe                                                             | 372—374                       | 126   |
|      | Ovládání topení a větrání – Heating and aeration<br>control – Maniement de chauffage et aeration –<br>Heizung- und Lüftungbetätigung                                                                       | 375—377                       | 127   |