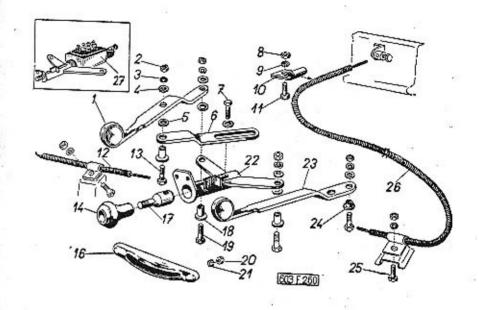

|                                                                                                                                                                                                      | Strone - Page<br>Page - Seite | Tab. |
|------------------------------------------------------------------------------------------------------------------------------------------------------------------------------------------------------|-------------------------------|------|
| Hlavy válců, vedení ventilů – Cylinder heads, valve<br>guide – Culasses, guides de soupapes – Zylinder-<br>köpfe, Ventilführung                                                                      | 53—54                         | 13   |
| Ventily, kryty hlav válců – Valves, cylinder heads co-<br>vers – Soupapes, couvre-coulasses – Ventile, Zy-<br>linderkopfdeckel                                                                       | 5557                          | 14   |
| Vahadla ventilů, rozvodové tyčky, zdvihátka – Rocker<br>arms, push rods, valve tappets – Culbuteurs, tiges<br>de commande de culbuteurs, poussoirs – Kipphe-<br>beln, Stosstangen, Ventilstössel     | 5860                          | 15   |
| Olejove čerpadlo – Oil pump – Pompe à huile – Olpumpe                                                                                                                                                | 61-63                         | 16   |
| Čistič oleje – Oil filter – Filtre à huile – Ölfilter                                                                                                                                                | 64—66                         | 17   |
| Chladič oleje — Oil radiator — Radiateur d'huile —<br>Olkühler                                                                                                                                       | 67-68                         | 18   |
| Chladici exhaustory — Cooling exhaust fans — Exhausteurs de refroidissement — Kühlluft-Exhaustoren                                                                                                   | 69—71                         | 19   |
| Kryty a vedení chladicího vzduchu — Cooling air<br>covers and conduct — Couvercles et conduites d'air<br>de refroidissement — Verschalungen und Kühlluft-<br>führung                                 | 72—74                         | 20   |
| Sběrné výfukové trouby, předehřívací zařízení – Ex-<br>haust manifolds, preheatings device – Tubes d'é-<br>chappement, instalation de préchauffage – Aus-<br>puffkrümmer, Vorwärmanlage              | 75—76                         | 21   |
| Výfukové potrubí (tlumiče výfuku) — Exhaust pipe<br>(exhaust silencers) — Tubes d'échappement (silen-<br>cieux d'échappement) — Auspuffleitung (Auspuff-<br>dämpfer)                                 | 77—78                         | 22   |
| Palivové čerpadlo, potrubí ke karburátorům – Fuel<br>pump, fuel pípe to carburettors – Pompe à essence,<br>conduites de carburateurs – Kraftstoffpumpe,<br>Kraftstoffleitung zu den Vergasern        | 79—80                         | 23   |
| Karburátory, sací potrubí, — Carburettors, suction pi-<br>ping — Carburateurs, tubes d'admission — Verga-<br>ser, Saugrohrleitung                                                                    | 81—83                         | 24   |
| Spojovací táhla a páky mezi karburátory – Connec-<br>ting tie rods and levers between carburettors –<br>Tiges de raccordement et leviers entre carbura-<br>teurs – Versanssyugstangen und Hebel zwi- | 84—85                         | 25   |
| schen den Vergasern Ovládaci táhlo karburátoru — Carburettors operating tie rod — Tringle de commande des carburateurs — Vergasser-Betätigungszugstange                                              | 86—87                         | 26   |
| Olejový čistič nasávaného vzduchu – Intaked air oil<br>cleaner – Filtre à air à baigne d'huile – Saugluft-                                                                                           |                               |      |
| Olfilter                                                                                                                                                                                             | 88-89                         | 27   |