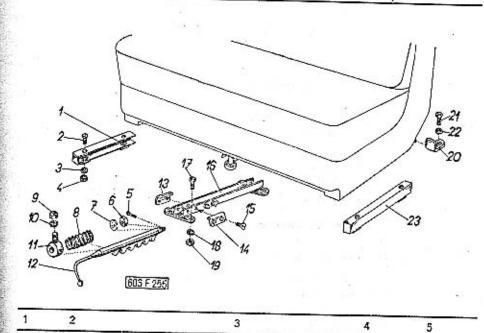

| 17. | 603.1.05.09-1 | Těsnění vedení zdvihátka<br>Valve toppet gasket<br>Joint de guide de poussoir<br>Dichtung der Stösselführung                                                                  | 16 |
|-----|---------------|-------------------------------------------------------------------------------------------------------------------------------------------------------------------------------|----|
| 18, | 603.1.05.13-3 | Kulová pánev – Ball socket<br>Noix – Kugelpfanne                                                                                                                              | 16 |
| -   | 603.9.05.12-6 | Úplné zdvihátko ventilu (s kulovou<br>pánví)<br>Valve tappet assembly (with ball socket)<br>Poussoir complet (avec noix)<br>Ventilstössel, vollständig (mit Kugel-<br>pfanne) | 16 |
| 19. | 11-002-1351   | Zdvihátko ventilu — Valve tappet .<br>Poussoir — Ventilstössel                                                                                                                | 16 |