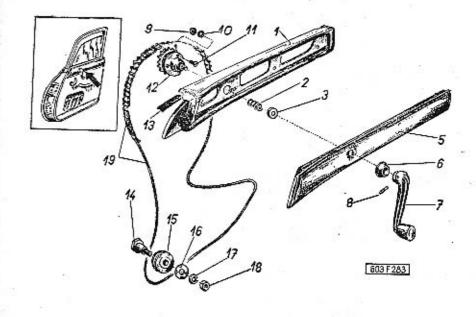

| -   | .11-03-1241   | pro hlavní čep .<br>for crankshaft pin<br>pour maneton principal 59.50 mm<br>für den Hauptbolzen                                                                                                                                                                                                                           | 2/2 |          |
|-----|---------------|----------------------------------------------------------------------------------------------------------------------------------------------------------------------------------------------------------------------------------------------------------------------------------------------------------------------------|-----|----------|
| -   | 11-03-1241    | pro hlavni čep                                                                                                                                                                                                                                                                                                             | 2/2 |          |
| 15. | 11-003-5419   | Těsnění vika klikového ložiska (prvého)**)  First crankshaft bearing gasket**)  Joint de couvercle du palier de vile- brequin (première)**)  Deckeldichtung des (ersten)**) Kurbel- wellenlagers  korek — cork — en liège — Kork Ø 10x115 mm                                                                               | . 3 | 5-02-102 |
| 16. | 11-009-5107   | Pojistná podložka (k maticím víka prvé-<br>ho klikového ložiska)**).  Tab washer (for first crankshaft bea-<br>ring**) cover nuts) Rondelle d'arrêt (pour les écrous du<br>couvercle de premier palier**) de<br>vilebrequin) Sicherungsunterlegscheibe (zu den<br>Muttern des Deckels des ersten**)<br>Kurbelwellen(agers) | 2 . |          |
| 17. | 603.1.01.55-2 | Uzavíraci šroub — Screw plug<br>Boulon obturateur — Verschlusschraube                                                                                                                                                                                                                                                      | 3   |          |