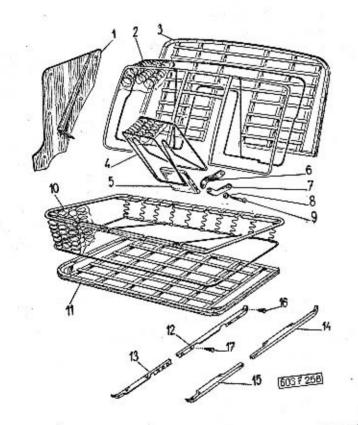

| 5.         | 603.1,05.22-8   | Sroub k seřízení vůle ventilu 16 Adjusting screw for to set-up valve clearence Vis à rotule du culbuteur Stellschraube des Ventilspiels            | *        |
|------------|-----------------|----------------------------------------------------------------------------------------------------------------------------------------------------|----------|
| 6.         | 11-004-5005     | Čep vahadla — Rocker arm bolt 8<br>Axe du culbuteur — Kipphebelbolzen                                                                              |          |
| 7.         | 603.1.05.19-3   | Vahadlo saciho ventilu 8 Inlet valve rocker arm Culbuteur de soupape d'admission Kipphebel des Saugventils                                         |          |
| 8.         | 11-021-5051     | Pružina vahadla 8<br>Racker arm coiled spring<br>Ressort du culbuteur<br>Kipphebelspiralfeder                                                      |          |
| 9.         | 603.9.05.15-3   | Rozvodová tyčka výfukového ventilu . 8<br>Exhaust valve push rod<br>Tige de commande pour soupape<br>d'échapement<br>Stosstange des Auspufíventils | ž.       |
| 10.        | 603.9.05.14-3   | Rozvodová tyčka sacího ventilu 8<br>Inlet valve push rod<br>Tige de commande pour soupape d'ad-<br>mission<br>Stosslange des Saugventils           |          |
| 11.        | 603.1.05.11-5   | Silikonový těsnicí kroužek 16<br>Silicon sealing ring<br>Joint de retenu de graisse en silicone<br>Silikondichtungsring                            | 7-29-236 |
| 12.        | 603,9.05.10-1   | Vedení zdvíhátka ventilů 16 Valve push rod Guide de poussoir de soupape Ventilstösselführung                                                       |          |
| 13.        | 603.1.05.77-1   | Tësnëni podložky 8 Pad gasket Joint de couvercle Dichtung der Unterlegscheibe                                                                      | 7-37-410 |
| 14.        | -               | Šestihranná matíce — Nut hexagonal , 32<br>Ecrou hexagonal — Sechskantmutter<br>M 6 ČSN 02 1401                                                    | 7-75-006 |
| 15         |                 | Pružná podložka – Spring washer . 32<br>Rondelle frein – Federunterlegscheibe<br>6,1 ČSN 02 1740.00                                                | 7-76-206 |
| 16         | . 603.1.05.76-1 | Podložka vedení zdvihátka 8<br>Valve tappet pad<br>Couvercle du poussoir<br>Stösselführungsunterlegscheibe                                         | ű.       |
| SEC. 17. 1 |                 |                                                                                                                                                    |          |