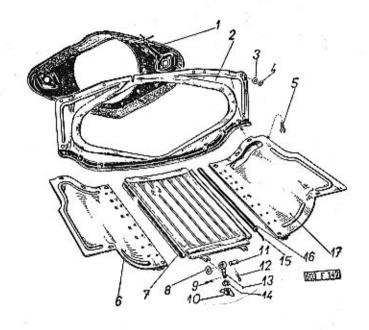

| -   | .11-03-1241   | pro hlavní čep .<br>for crankshaft pin<br>pour maneton principal 59.50 mm<br>für den Hauptbolzen                                                                                                                                                                                                                           | 2/2 |          |
|-----|---------------|----------------------------------------------------------------------------------------------------------------------------------------------------------------------------------------------------------------------------------------------------------------------------------------------------------------------------|-----|----------|
| -   | 11-03-1241    | pro hlavni čep                                                                                                                                                                                                                                                                                                             | 2/2 |          |
| 15. | 11-003-5419   | Těsnění vika klikového ložiska (prvého)**)  First crankshaft bearing gasket**)  Joint de couvercle du palier de vile- brequin (première)**)  Deckeldichtung des (ersten)**) Kurbel- wellenlagers  korek — cork — en liège — Kork Ø 10x115 mm                                                                               | . 3 | 5-02-102 |
| 16. | 11-009-5107   | Pojistná podložka (k maticím víka prvé-<br>ho klikového ložiska)**).  Tab washer (for first crankshaft bea-<br>ring**) cover nuts) Rondelle d'arrêt (pour les écrous du<br>couvercle de premier palier**) de<br>vilebrequin) Sicherungsunterlegscheibe (zu den<br>Muttern des Deckels des ersten**)<br>Kurbelwellen(agers) | 2 . |          |
| 17. | 603.1.01.55-2 | Uzavíraci šroub — Screw plug<br>Boulon obturateur — Verschlusschraube                                                                                                                                                                                                                                                      | 3   |          |