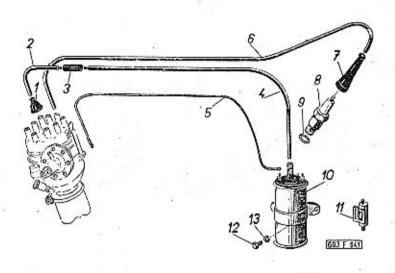

|                                                                                                                                                                                                                                                                                                                                                            | Chipolic House Committee      | -    |
|------------------------------------------------------------------------------------------------------------------------------------------------------------------------------------------------------------------------------------------------------------------------------------------------------------------------------------------------------------|-------------------------------|------|
|                                                                                                                                                                                                                                                                                                                                                            | Strana - Page<br>Page - Saite | Tab. |
| Oynamo, kryty, hnací řemen – Dynamo, covers, dri-<br>ving belt – Dynamo, couvercles, courrôie de com-<br>mande – Lichtmaschine, Verschalungen, Antriebs-<br>riemen                                                                                                                                                                                         | 90—92                         | 28   |
| Rozdělovač, pohon rozdělovače — Timing advance,<br>timing advance driver — Allumeur, commande de<br>distributeur — Zündverteiler, Zündverteilerantrieb                                                                                                                                                                                                     | 93—95                         | 29   |
| Zapalovací cívka, svíčky, kabely – Ignition cail, spark<br>plugs, cables – Bobine d'allumage, bougies d'allu-<br>mage, cábles – Zündspule, Zündkerzen, Kabel .                                                                                                                                                                                             | 96—98                         | 30   |
| Součásti spojky — Clutch parts — Elements d'embray-<br>age — Bestandteile der Kupplung                                                                                                                                                                                                                                                                     | 99—100                        | 31   |
| Vysouvací zařízení spojky – Clutch release mecha-<br>nism – Mécanisme de débrayage – Kupplungsaus-<br>rückeinrichtung                                                                                                                                                                                                                                      | 101—103                       | 32   |
| Kapalinový válec vysouvacího zařízení spojky – Clutch<br>release mechanism liquid cylinder – Cylindre à li-<br>quide du mécanisme de débrayage – Hydraulischer<br>Zylinder der Kupplungsausrückeinrichtung .                                                                                                                                               | 104—105                       | 33   |
| Skříň převodovky – Gear box – Boite de vitesse –<br>Getriebegehäuse                                                                                                                                                                                                                                                                                        | 106—109                       | 34   |
| Předlohový hřídel (s předlohovými kaly) – Counter-<br>shaft (with countershaft drive gears) – Arbre inter-<br>médiaire avec train intermédiaire – Vorgelegewelle<br>(mit Vorgelegerädern)                                                                                                                                                                  | 110–112                       | 35   |
| Hnaný hřídel (s kuželovým pastorkem) a hnanými koly 1. rychlosti a zpětného chodu — Main shaft (with conical pinion) with drive gears of first speed and reverse gear — Arbre secondaire (avec pinion à queue) et pignons sécondaires de 1ère et marche arrière — Antriebswelle (mit Kegelritzel) mit Antriebsrädern des 1. Ganges und des Rückwärtsganges | 113—115                       | 36   |
| Hnaná kola 2. a 3. rychlosti — Driven gears 2nd and<br>3rd speed — Pignons sécondaires de 2 ème et 3ème<br>vitesse — Abtriebsrädern des 2. und 3. Ganges                                                                                                                                                                                                   | 116—118                       | 37   |
| Hnané kolo 4. rychlosti, pauzdra aj. — Driven gear<br>4th speed, bushes and others — Pignon sécon-<br>daire de 4ème vitesse, bagues etc. — Abtriebsrad<br>des 4. Ganges, Büchsen u. a.                                                                                                                                                                     | 119—121                       | 38   |
| Hřídel spojky, vložené kalo zpětného chodu – Clutch<br>shaft, intermediate reverse gear – Arbre d'embray-<br>age, pignon de marche arrière – Kupplungswelle,<br>Zwischenzahnrad des Rückwärtsganges                                                                                                                                                        | 122—123                       | 39   |
| Zasouvací tyče a vidlice — Shifter rods and shifter forks — Axes et fourchettes de commande — Schiebstangen und Schaltgabeln                                                                                                                                                                                                                               | 124—125                       | 40   |
|                                                                                                                                                                                                                                                                                                                                                            |                               |      |