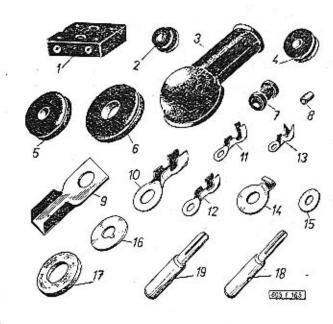

| 1                                                                                                                                                                                                                          |                               |      |
|----------------------------------------------------------------------------------------------------------------------------------------------------------------------------------------------------------------------------|-------------------------------|------|
|                                                                                                                                                                                                                            | Strana - Page<br>Page - Seite | Tab. |
| Servospínače, přerušovač ukazatelů, pojistkové skříň-<br>ky – Servo-switches, flasher signal unit, fuse bo-<br>xes – Servo-interrupteur, clignoteur, boîtes à fusi-<br>bles – Servoschalter, Blinkgeber, Sicherungsdosen . | 403—404                       | 140  |
| Lanovody (bowdeny), ohebný hnací hřídel rychlo-<br>měru – Bowden cables, speedometer flexible dri-<br>ving shaft – Câbles (Bowdens), arbre flexible de<br>commande de l'indicateur de vitesse – Bowden-                    | 405 406                       | ,    |
| züge, biegsame Welle des Geschwindigkeitsmessers                                                                                                                                                                           | 405—406                       | 141  |
| Instalační materiál – Fittings – Matériel d'instala-<br>tion – Instalationsmaterial                                                                                                                                        | 407—409                       | 142  |
| Žárovky – Bulbs – Ampoules – Glühlampen                                                                                                                                                                                    | 410                           | 143  |
| Nářadí a nástroje – Tools and instruments – Outil-<br>lage et outils – Werkzeuge und Geräte                                                                                                                                | 411—413                       | 144  |
| Různá výstroj – Accessoires – Outils divers – Ver-<br>schiedene Ausrüstung                                                                                                                                                 | 414-416                       | 145  |
| Náhradní součástí dodávaně s vozem – Spare parts<br>delivered with the car – Pièces detachées déliverés<br>avec la voiture – Mit dem Wagen gelieferte Ersatz-<br>teile                                                     | 417—419                       | 146  |
|                                                                                                                                                                                                                            |                               | +    |
|                                                                                                                                                                                                                            |                               | 2    |
|                                                                                                                                                                                                                            |                               | - F0 |
|                                                                                                                                                                                                                            | V                             |      |
|                                                                                                                                                                                                                            |                               |      |
|                                                                                                                                                                                                                            |                               |      |
|                                                                                                                                                                                                                            |                               |      |
| 世 女 世                                                                                                                                                                                                                      |                               |      |
|                                                                                                                                                                                                                            |                               |      |
|                                                                                                                                                                                                                            |                               |      |
| .y                                                                                                                                                                                                                         | . 3                           |      |
| H 20 4                                                                                                                                                                                                                     |                               |      |
|                                                                                                                                                                                                                            |                               | j    |
|                                                                                                                                                                                                                            |                               |      |
|                                                                                                                                                                                                                            | 100                           |      |
|                                                                                                                                                                                                                            | 1 20                          | 21   |
|                                                                                                                                                                                                                            |                               | 1.   |