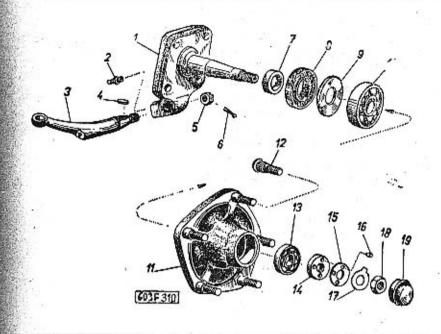

|                                                                                                                                                                                                                                                                                          | Strana - Page<br>Page - Seite | Tab. |
|------------------------------------------------------------------------------------------------------------------------------------------------------------------------------------------------------------------------------------------------------------------------------------------|-------------------------------|------|
| Radici tyč - Control rad - Axe de commande - Schaltstange                                                                                                                                                                                                                                | 126—127                       | 41   |
| Víko řazení – Casing cover – Couvercle de BV –<br>Schaltwerkdeckel                                                                                                                                                                                                                       | 128—130                       | 42   |
| Boční víko převodovky, horní závěsy teleskopických olejových tlumičů – Gear box síde cover, oil shock absorbers top suspenders – Couvercle latéral de suspensions supérieures d'amortisseurs – Seitendeckel des Getriebegehäuses, obere Aufhängekloben der teleskopischen Ölstossdämpfer | 131—132                       | 43   |
| Pružné závěsy převodovky – Gear box spring shacles –<br>Suspensions élastiques de BV – Elastische Aufhän-<br>gung des Getriebegehäuses                                                                                                                                                   | 133—135                       | 44   |
| Diferenciál, talířavé kolo — Differential, crown wheel —<br>Différentiel, couronne dentée — Ausgleichgetriebe,<br>Tellerrad                                                                                                                                                              | 136—138                       | 45   |
| Pohon rychloměru – Speedometer drive – Commande<br>du compteur – Antrieb des Geschwindigkeits-<br>messers                                                                                                                                                                                | 139—140                       | 46   |
| Kyvadlové polanápravy – Swinging half-axles – Demi-<br>essieux oscilants – Pendelhalbachsen                                                                                                                                                                                              | 141—143                       | 47   |
| Náboj (hlava) kola, štít a buben brzdy – Wheel hub,<br>brake shield and brake drum – Moyeu de roue,<br>plateau et tambour de frein – Radnabe, Brems-<br>deckel und Bremstrommel                                                                                                          | 144—146                       | 48   |
| Čelisti brzdy, brzdové válečky (zadní) – Brake shoes,<br>rear wheel brake cylinders – Ségment de frein, cy-<br>lindres de frein arrièr – Bremsbacken, rückwärtige<br>Bremszylinder                                                                                                       | 147—149                       | 49   |
| Suvné rameno — Sliding arm — Bras longitudinal de suspension — Längslenker                                                                                                                                                                                                               | 150—152                       | 50   |
| Odpružení zadní nápravy – Rear axle spring-loa-<br>ding – Suspension de pont arrière – Hinterachs-<br>federung                                                                                                                                                                           | 153—155                       | 51   |
| Zadní teleskopické olejové tlumiče – Rear telescopic<br>shock absorbers – Amortisseurs de suspension AR –<br>Rückwärtige teleskopische Ölstossdämpfer                                                                                                                                    | 156—158                       | 52   |
| Vzpěry agregátu – Aggregate struts – Barres d'agregat – Agregatstreben                                                                                                                                                                                                                   | 159—160                       | 53   |
| Klikové rameno — Knuckle support — Bras de mani-<br>velle — Kurbelarm                                                                                                                                                                                                                    | 161—163                       | 54   |
| Teleskopické odpružení předního kola – Front wheel<br>telescopic spring-loading – Suspénsion télescopi-<br>que de roue avante – Teleskopische Federung des                                                                                                                               | , E                           |      |
| Vorderrades                                                                                                                                                                                                                                                                              | 164—165                       | 55   |