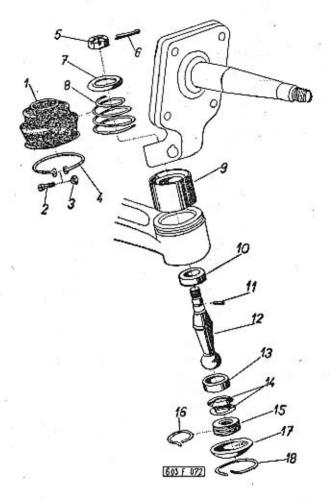

|                                                                                                                                                                                                                                                                                          | Strana - Page<br>Page - Seite | Tab. |
|------------------------------------------------------------------------------------------------------------------------------------------------------------------------------------------------------------------------------------------------------------------------------------------|-------------------------------|------|
| Radici tyč - Control rad - Axe de commande - Schaltstange                                                                                                                                                                                                                                | 126—127                       | 41   |
| Víko řazení – Casing cover – Couvercle de BV –<br>Schaltwerkdeckel                                                                                                                                                                                                                       | 128—130                       | 42   |
| Boční víko převodovky, horní závěsy teleskopických olejových tlumičů – Gear box síde cover, oil shock absorbers top suspenders – Couvercle latéral de suspensions supérieures d'amortisseurs – Seitendeckel des Getriebegehäuses, obere Aufhängekloben der teleskopischen Ölstossdämpfer | 131—132                       | 43   |
| Pružné závěsy převodovky – Gear box spring shacles –<br>Suspensions élastiques de BV – Elastische Aufhän-<br>gung des Getriebegehäuses                                                                                                                                                   | 133—135                       | 44   |
| Diferenciál, talířavé kolo — Differential, crown wheel —<br>Différentiel, couronne dentée — Ausgleichgetriebe,<br>Tellerrad                                                                                                                                                              | 136—138                       | 45   |
| Pohon rychloměru – Speedometer drive – Commande<br>du compteur – Antrieb des Geschwindigkeits-<br>messers                                                                                                                                                                                | 139—140                       | 46   |
| Kyvadlové polanápravy – Swinging half-axles – Demi-<br>essieux oscilants – Pendelhalbachsen                                                                                                                                                                                              | 141—143                       | 47   |
| Náboj (hlava) kola, štít a buben brzdy – Wheel hub,<br>brake shield and brake drum – Moyeu de roue,<br>plateau et tambour de frein – Radnabe, Brems-<br>deckel und Bremstrommel                                                                                                          | 144—146                       | 48   |
| Čelisti brzdy, brzdové válečky (zadní) – Brake shoes,<br>rear wheel brake cylinders – Ségment de frein, cy-<br>lindres de frein arrièr – Bremsbacken, rückwärtige<br>Bremszylinder                                                                                                       | 147—149                       | 49   |
| Suvné rameno — Sliding arm — Bras longitudinal de suspension — Längslenker                                                                                                                                                                                                               | 150—152                       | 50   |
| Odpružení zadní nápravy – Rear axle spring-loa-<br>ding – Suspension de pont arrière – Hinterachs-<br>federung                                                                                                                                                                           | 153—155                       | 51   |
| Zadní teleskopické olejové tlumiče – Rear telescopic<br>shock absorbers – Amortisseurs de suspension AR –<br>Rückwärtige teleskopische Ölstossdämpfer                                                                                                                                    | 156—158                       | 52   |
| Vzpěry agregátu – Aggregate struts – Barres d'agregat – Agregatstreben                                                                                                                                                                                                                   | 159—160                       | 53   |
| Klikové rameno — Knuckle support — Bras de mani-<br>velle — Kurbelarm                                                                                                                                                                                                                    | 161—163                       | 54   |
| Teleskopické odpružení předního kola – Front wheel<br>telescopic spring-loading – Suspénsion télescopi-<br>que de roue avante – Teleskopische Federung des                                                                                                                               | , E                           |      |
| Vorderrades                                                                                                                                                                                                                                                                              | 164—165                       | 55   |