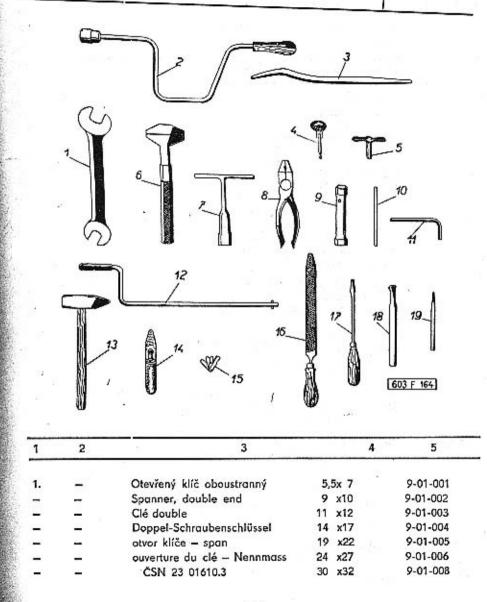

| 1                                                                                                                                                                                                                          |                               |      |
|----------------------------------------------------------------------------------------------------------------------------------------------------------------------------------------------------------------------------|-------------------------------|------|
|                                                                                                                                                                                                                            | Strana - Page<br>Page - Seite | Tab. |
| Servospínače, přerušovač ukazatelů, pojistkové skříň-<br>ky – Servo-switches, flasher signal unit, fuse bo-<br>xes – Servo-interrupteur, clignoteur, boîtes à fusi-<br>bles – Servoschalter, Blinkgeber, Sicherungsdosen . | 403—404                       | 140  |
| Lanovody (bowdeny), ohebný hnací hřídel rychlo-<br>měru – Bowden cables, speedometer flexible dri-<br>ving shaft – Câbles (Bowdens), arbre flexible de<br>commande de l'indicateur de vitesse – Bowden-                    | 405 406                       | ,    |
| züge, biegsame Welle des Geschwindigkeitsmessers                                                                                                                                                                           | 405—406                       | 141  |
| Instalační materiál – Fittings – Matériel d'instala-<br>tion – Instalationsmaterial                                                                                                                                        | 407—409                       | 142  |
| Žárovky – Bulbs – Ampoules – Glühlampen                                                                                                                                                                                    | 410                           | 143  |
| Nářadí a nástroje – Tools and instruments – Outil-<br>lage et outils – Werkzeuge und Geräte                                                                                                                                | 411—413                       | 144  |
| Různá výstroj – Accessoires – Outils divers – Ver-<br>schiedene Ausrüstung                                                                                                                                                 | 414-416                       | 145  |
| Náhradní součástí dodávaně s vozem – Spare parts<br>delivered with the car – Pièces detachées déliverés<br>avec la voiture – Mit dem Wagen gelieferte Ersatz-<br>teile                                                     | 417—419                       | 146  |
|                                                                                                                                                                                                                            |                               | +    |
|                                                                                                                                                                                                                            |                               | 2    |
|                                                                                                                                                                                                                            |                               | - F0 |
|                                                                                                                                                                                                                            | V                             |      |
|                                                                                                                                                                                                                            |                               |      |
|                                                                                                                                                                                                                            |                               |      |
|                                                                                                                                                                                                                            |                               |      |
| 世 女 世                                                                                                                                                                                                                      |                               |      |
|                                                                                                                                                                                                                            |                               |      |
|                                                                                                                                                                                                                            |                               |      |
| .y                                                                                                                                                                                                                         | . 3                           |      |
| H 20 4                                                                                                                                                                                                                     |                               |      |
|                                                                                                                                                                                                                            |                               | j    |
|                                                                                                                                                                                                                            |                               |      |
|                                                                                                                                                                                                                            | 100                           |      |
|                                                                                                                                                                                                                            | 1 20                          | 21   |
|                                                                                                                                                                                                                            |                               | 1.   |