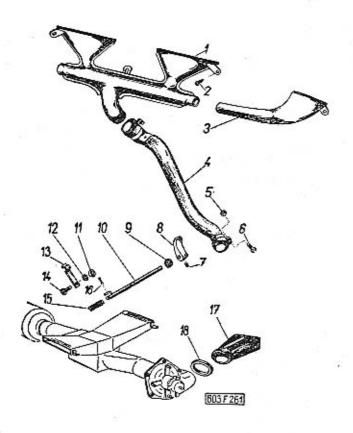

|                                                                                                                                                                                                      | Strone - Page<br>Page - Seite | Tab. |
|------------------------------------------------------------------------------------------------------------------------------------------------------------------------------------------------------|-------------------------------|------|
| Hlavy válců, vedení ventilů – Cylinder heads, valve<br>guide – Culasses, guides de soupapes – Zylinder-<br>köpfe, Ventilführung                                                                      | 53—54                         | 13   |
| Ventily, kryty hlav válců – Valves, cylinder heads co-<br>vers – Soupapes, couvre-coulasses – Ventile, Zy-<br>linderkopfdeckel                                                                       | 5557                          | 14   |
| Vahadla ventilů, rozvodové tyčky, zdvihátka – Rocker<br>arms, push rods, valve tappets – Culbuteurs, tiges<br>de commande de culbuteurs, poussoirs – Kipphe-<br>beln, Stosstangen, Ventilstössel     | 5860                          | 15   |
| Olejove čerpadlo – Oil pump – Pompe à huile – Olpumpe                                                                                                                                                | 61-63                         | 16   |
| Čistič oleje – Oil filter – Filtre à huile – Ölfilter                                                                                                                                                | 64—66                         | 17   |
| Chladič oleje — Oil radiator — Radiateur d'huile —<br>Olkühler                                                                                                                                       | 67-68                         | 18   |
| Chladici exhaustory — Cooling exhaust fans — Exhausteurs de refroidissement — Kühlluft-Exhaustoren                                                                                                   | 69—71                         | 19   |
| Kryty a vedení chladicího vzduchu — Cooling air<br>covers and conduct — Couvercles et conduites d'air<br>de refroidissement — Verschalungen und Kühlluft-<br>führung                                 | 72—74                         | 20   |
| Sběrné výfukové trouby, předehřívací zařízení – Ex-<br>haust manifolds, preheatings device – Tubes d'é-<br>chappement, instalation de préchauffage – Aus-<br>puffkrümmer, Vorwärmanlage              | 75—76                         | 21   |
| Výfukové potrubí (tlumiče výfuku) — Exhaust pipe<br>(exhaust silencers) — Tubes d'échappement (silen-<br>cieux d'échappement) — Auspuffleitung (Auspuff-<br>dämpfer)                                 | 77—78                         | 22   |
| Palivové čerpadlo, potrubí ke karburátorům – Fuel<br>pump, fuel pípe to carburettors – Pompe à essence,<br>conduites de carburateurs – Kraftstoffpumpe,<br>Kraftstoffleitung zu den Vergasern        | 79—80                         | 23   |
| Karburátory, sací potrubí, — Carburettors, suction pi-<br>ping — Carburateurs, tubes d'admission — Verga-<br>ser, Saugrohrleitung                                                                    | 81—83                         | 24   |
| Spojovací táhla a páky mezi karburátory – Connec-<br>ting tie rods and levers between carburettors –<br>Tiges de raccordement et leviers entre carbura-<br>teurs – Versanssyugstangen und Hebel zwi- | 84—85                         | 25   |
| schen den Vergasern Ovládaci táhlo karburátoru — Carburettors operating tie rod — Tringle de commande des carburateurs — Vergasser-Betätigungszugstange                                              | 86—87                         | 26   |
| Olejový čistič nasávaného vzduchu – Intaked air oil<br>cleaner – Filtre à air à baigne d'huile – Saugluft-                                                                                           |                               |      |
| Olfilter                                                                                                                                                                                             | 88-89                         | 27   |