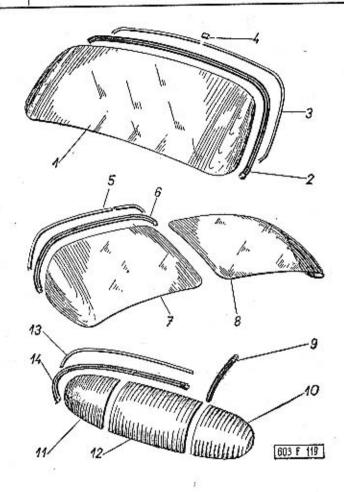

| 6.   | 150-24001   | Plechová zátka (k uzavření otvoru pro<br>vačkový hřídel)                                                                                                                           | 1           | <b>→</b> 11-029-1241 | pro hlavní čepy                                                                                                                                                                     |
|------|-------------|------------------------------------------------------------------------------------------------------------------------------------------------------------------------------------|-------------|----------------------|-------------------------------------------------------------------------------------------------------------------------------------------------------------------------------------|
| bl I |             | d'arbre à came)<br>Blechpfropfen (zur Verschliessung der<br>Nockenwellenbohrung)                                                                                                   |             | - 11-030-1241        | pro hlavní čepy 8/2 for crankshaft pins pour manetons principaux 59.50 mm für die Hauptbolzen                                                                                       |
| 7.   | 11-004-5221 | Závrtný šroub víka klikového ložiska<br>Crankshaft bearing stud<br>Goujon du coussinet de vilebrequin<br>Stiftschraube zum Kurbelwellenlager-<br>deckel                            | 10          | - 11-031-1241        | pro hlavní čepy 8/2 for crankshaft pins pour manetons principaux 59.25 mm für die Hauptbolzen                                                                                       |
|      |             | (M 10×109)                                                                                                                                                                         |             |                      |                                                                                                                                                                                     |
| 8.   | 11-004-5108 | Pojistná podložka (k maticím vík druhé-<br>ho až pátého klikového ložiska)*)<br>Tab washer (for 2nd-5th crankshaft bea-<br>ring cover nuts)*)                                      | 8           | 11. 11-006-5156      | Pojistný kolík pánve 9<br>Liner locating pln<br>Ergot d'arrêt du coussinet<br>Lagerschalensicherungszapfen                                                                          |
|      |             | Rondelle d'arrêt (pour écroues des cous-<br>sinettes de vilebrequin deuxième jus-<br>que cinquième)*)<br>Sicherungsunterlegscheibe (zu den Mut-                                    |             | 12. —                | Těsnicí kroužek – Sealing ring 1 4-83-006<br>Joint – Dichtungsring<br>12x16 ČSN 31 3891.4                                                                                           |
|      |             | tern des zweiten bis fünften Kurbel-<br>wellenlagers)*)                                                                                                                            | U           | 13. 603.1.01.23.3    | Zátka se zářezem 1 Screw plug with cutting Bouchon avec rainure                                                                                                                     |
| 9.   | -           | Šestihranná matice – Nut hexagonal .<br>Ecrou hexagonal – Sechskantmutter<br>M 10 ČSN 02 1401                                                                                      | 10 7-75-010 | 14. 11-024-1241      | Madenschraube Pánev klikového ložiska (prvého)**) nor-                                                                                                                              |
| 10.  | 11-008-1241 | Pánev klikového ložiska (druhého až pá-<br>tého)*) – normální<br>Crankshaft bearing liner (2nd–5th)*)<br>normaly –                                                                 | 8/2         |                      | mální – . Crankshaft bearing liner (1st)**) – norm. Coussinet de vilebrequin (1ère)**) – norm. Kurbelwellenlagerschale (zum 1. Lager)**) – normal                                   |
|      |             | Coussinet de vilebrequin (2ème jusque<br>5ème)*) — normal<br>Kurbelwellenlagerschale (des zweiten<br>bis fünften Kurbelwellenlagers)*) nor-<br>mal                                 | =,          |                      | **) pro hlavní čep<br>for crankshaft pin 60 mm<br>pour maneton principal<br>für den Hauptbolzen                                                                                     |
|      |             | *) pro hlavní čep<br>for crankshaft pin<br>pour le maneton principale<br>für den Hauptbolzen                                                                                       | 1           |                      | Abnormální pánve klikového ložíska<br>(prvého)**) pro opravy:<br>Oversize crankshaft bearing liners<br>(1st)**) for reconditioning:                                                 |
|      | . 1         | Abnormální pánve klikových ložísek<br>(druhého až pátého) pro opravy:<br>Oversize crankshaft bearing liners<br>(2nd-5th) for reconditioning:<br>Coussinets anormaux des paliers de |             |                      | Coussinets anormaux des paliers de vile-<br>brequin (1ère)**) pour les réparations:<br>Abnormale Kurbelwellenlagerschalen<br>(des ersten Kurbelwellenlagers)**) für<br>Reparaturen: |
|      |             | vilebrequin pour les réparations<br>(2ème-5ème):<br>Abnormale Kurbelwellenlagerschalen<br>(des 2. bis 5. Kurbelwellenlagers) für<br>Reparaturen;                                   |             | - 11-033-1241        | pro hlavní čep                                                                                                                                                                      |
|      |             | neparament.                                                                                                                                                                        |             |                      | 1600,00557 N.2025 A                                                                                                                                                                 |