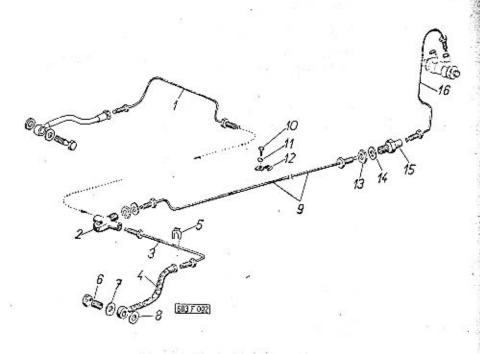

edle screw cup Capouchon de boulon à l'air Kappe der Entlüftungsschraube                 | ? 5-35-190 |
|    |                  | · Vorderrad, vollständig                                                                                                                                                                                          | 2          |            |               |                                                                                                                                                            |            |

2

Potrubí od vyrovnávacího válečku k brzdám zadních kol – Manifold from compensating roller to rear wheels brakes – Conduite de cylindre de compensation vers freins de roues arrières – Rohrleitung vom Ausgleichzylinder zu den Hinterradbremsen



Poznámka: Součásti uvedené na této tabulce platí pro vozy s motory do výrobního čísla 1200!

Note: On this table included parts are valid for cars with engines to production number 12001 5

Nota: les pièces mentionés sur ce tableau sont valable pour les voitures equipées avec moteur jusque No de

fabrication 1200!

Bemerkung: Die hier angeführte Teile gilten für die Wogen mit Motoren bis Werksnummer 1200!

| 1        | 603.9.39.18-1    | Potrubí k levému zadnímu kolu, úplné . 1<br>Pipe to left rear wheel, assembly<br>Conduite vers roue arrière gauche com-<br>plet<br>Rohrleitung zum linken Hinterrad, vollst.     | left rear wheel, assembly<br>evers roue arrière gauche com-                                                       |
|----------|------------------|------------------------------