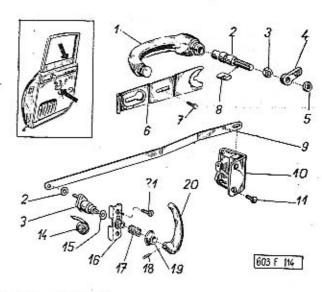

| OBSAH - CONTENTS TABLE DES MATIERES - INHALTS- VERZEICHNIS                                                                                                                                                         | Strana - Page<br>Page - Seite | Tob. |
|--------------------------------------------------------------------------------------------------------------------------------------------------------------------------------------------------------------------|-------------------------------|------|
| Osobní automobil TATRA 603                                                                                                                                                                                         | *                             |      |
| Passenger-car TATRA 603 (general view) Voiture de tourisme TATRA 603                                                                                                                                               | 2                             | . 1  |
| Personenwagen TATRA 603<br>(Gesamtansicht)                                                                                                                                                                         | }                             |      |
| parts orders instruction - Hillweise tal Listan                                                                                                                                                                    | 17—19                         | -    |
| Umístění výrobních čísel – Productions numbers loca-<br>ting – Anbringung der Erzeugungsnummern<br>Ozubená kola (seznam a schéma) – Gear wheels                                                                    | 19—22                         | -    |
| (liste and diagrammatic plane) — Zullindos (197                                                                                                                                                                    | 23—26                         | 2    |
| Valivá ložiska (seznam a schéma) — Rolling bearings<br>(liste and diagrammatic plane) — Roulements (liste<br>et schema) — Wälzlager (Verzeichnis und Schema)                                                       | 27—29                         | 3    |
| MOTOR - ENGINE - MOTEUR - MOTOR                                                                                                                                                                                    | 30                            | 4    |
| Převodovka s rozvodovkou zadní nápravy, polanápra-<br>vami, tlumiči a silentbloky – Gear box with rear axle<br>timing gears housing, half-axles, shock absorbers<br>and silentblocks – Baîte de vitesses avec pont | 1 1 1 1 1                     |      |
| Wechselgetriebe mit Hinterachsgehäuse, Halbach-<br>sen Stassdämpfer und Silentbloke                                                                                                                                | 31                            | 5    |
| Kliková skříň – Timing gear – Carter-cylindres – Kurbelgehäuse                                                                                                                                                     | 32—34                         | 6    |
| Accessoires de carter-cylindre — Zubenor des Raibes                                                                                                                                                                | 35—39                         | 7    |
| Zadní víko klikové skříně – Timing gear rear cover –<br>Couvercle arrière du carter – Rückwärtiger Deckel<br>des Kurbelgehäuses                                                                                    | 40—41                         | 8    |
| Spodni víko motoru (nádrž oleje) – Oil sump – Carter inférieur du moteur (reservoir d'huile) – Unterer Deckel des Motors (Olwanne)                                                                                 | 42-43                         | 9    |
| Klikový hřídel a setrvačník – Crankshaft and flywheal<br>– Vilebrequin et volant moteur – Kurbelwelle und<br>Schwungrad                                                                                            | 44—46                         | 10   |
| Vačkový hřídel, rozvodové kolo a řetěz — Camshaft,<br>camshaft timing gear ond timing chain — Arbre<br>à came, pignon de distribution et chaîne — Nocken-<br>welle, Triebzahnrad und Kette                         | 47—48                         | 11   |
| Válec, ojnice a písty – Cylinder, connecting rods and<br>pistons – Cylindres, bielles et pistons – Zylinder,<br>Pleuelstange und Kolben                                                                            | 49—52                         | 12   |