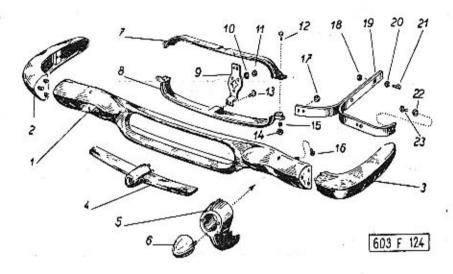

|                                                                       |                                                                                                                                                               | Strana - Page<br>Page - Seite | Tab. |
|-----------------------------------------------------------------------|---------------------------------------------------------------------------------------------------------------------------------------------------------------|-------------------------------|------|
| Uzávěr schránky na ná<br>closure – Arrêt du l<br>schluss der Reserver | áhradní kolo – Spare wheel box<br>boîte à roue de secours – Ver-                                                                                              |                               |      |
|                                                                       | net - Capot du moteur - Mo-                                                                                                                                   | 287—289                       | 97   |
|                                                                       | net closure – Arrêt du capot –                                                                                                                                | 290—292                       | 98   |
|                                                                       | t bumper - Pare-choc avant                                                                                                                                    | 293—294                       | . 99 |
|                                                                       | bumper - Pare-chac arrière -                                                                                                                                  | 295—297                       | 100  |
| Zadní díl karosérie, t<br>chu – Coach work r<br>ding – Partie arrièr  | poční přívod chladícího vzdu-<br>ear part, cooling air side fee-,<br>re de carrosserie, canalisation<br>Rickwärtiger Teil des Aufbaus                         | 298—300                       | 101  |
| Výstupní kanál, termos                                                | stat — Exit channel, thermo-                                                                                                                                  | 301—304<br>305—306            | 102  |
| Páka a táhlo termosta                                                 | tu - Thermostat control lever                                                                                                                                 | 307                           | 103  |
| Kryt světlometů – Head<br>res – Verschalung de                        | dlamps cover — Boite de pha-<br>er Scheinwerfer                                                                                                               | 308—310                       | 105  |
| Vika prostoru pro akur<br>vers – Couvercles d<br>teurs – Deckel des   | mulátory – Batteries room co-<br>lu compartiment d'accumula-<br>Batterieraumes                                                                                | 311-312                       | 106  |
| (behind rear seat) -<br>auxiliair à bagages (                         | adlového prostoru (za zadními<br>nentary luggage room cover<br>- Couvercle du compartiment<br>derrière les sièges arrières) —<br>nen Gepäckraumes (hinter der | 313—315                       | 107  |
| Kryty motoru — Engine<br>teur — Motorverschal                         | covers – Revêtements du mo-<br>lungen                                                                                                                         | 316—317                       | 108  |
| the headlamps - Par<br>glace devant les pho                           | kla před světlomety – Wind-<br>dow, covering glasses before<br>e-brise et fenêtre de custode,<br>ares – Windschutz und Rück-<br>eiben vor den Scheinwerfern   |                               |      |
| Zadní boční vyklápěcí                                                 | okna - Side ventilator win-<br>de lunette arrière latéral -                                                                                                   | 318—321<br>322—325            | 109  |
| Vnější těsnění karosérie<br>strip – Joint de carr                     | - Coach work outer weather-                                                                                                                                   | 322—323                       | 110  |
| Abdichtung des Aufb                                                   | aus                                                                                                                                                           | 326—329                       | 111  |