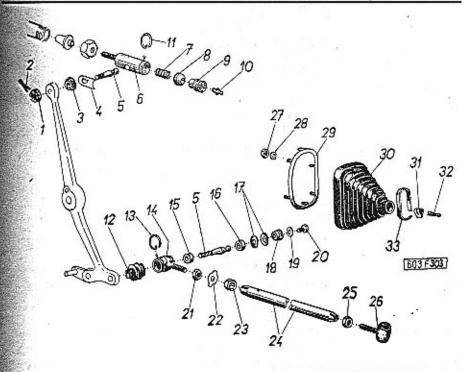

|                                                                                                                                                                                                                                                                                          | Strana - Page<br>Page - Seite | Tab. |
|------------------------------------------------------------------------------------------------------------------------------------------------------------------------------------------------------------------------------------------------------------------------------------------|-------------------------------|------|
| Radici tyč - Control rad - Axe de commande - Schaltstange                                                                                                                                                                                                                                | 126—127                       | 41   |
| Víko řazení – Casing cover – Couvercle de BV –<br>Schaltwerkdeckel                                                                                                                                                                                                                       | 128—130                       | 42   |
| Boční víko převodovky, horní závěsy teleskopických olejových tlumičů – Gear box síde cover, oil shock absorbers top suspenders – Couvercle latéral de suspensions supérieures d'amortisseurs – Seitendeckel des Getriebegehäuses, obere Aufhängekloben der teleskopischen Ölstossdämpfer | 131—132                       | 43   |
| Pružné závěsy převodovky – Gear box spring shacles –<br>Suspensions élastiques de BV – Elastische Aufhän-<br>gung des Getriebegehäuses                                                                                                                                                   | 133—135                       | 44   |
| Diferenciál, talířavé kolo — Differential, crown wheel —<br>Différentiel, couronne dentée — Ausgleichgetriebe,<br>Tellerrad                                                                                                                                                              | 136—138                       | 45   |
| Pohon rychloměru – Speedometer drive – Commande<br>du compteur – Antrieb des Geschwindigkeits-<br>messers                                                                                                                                                                                | 139—140                       | 46   |
| Kyvadlové polanápravy – Swinging half-axles – Demi-<br>essieux oscilants – Pendelhalbachsen                                                                                                                                                                                              | 141—143                       | 47   |
| Náboj (hlava) kola, štít a buben brzdy – Wheel hub,<br>brake shield and brake drum – Moyeu de roue,<br>plateau et tambour de frein – Radnabe, Brems-<br>deckel und Bremstrommel                                                                                                          | 144—146                       | 48   |
| Čelisti brzdy, brzdové válečky (zadní) – Brake shoes,<br>rear wheel brake cylinders – Ségment de frein, cy-<br>lindres de frein arrièr – Bremsbacken, rückwärtige<br>Bremszylinder                                                                                                       | 147—149                       | 49   |
| Suvné rameno — Sliding arm — Bras longitudinal de suspension — Längslenker                                                                                                                                                                                                               | 150—152                       | 50   |
| Odpružení zadní nápravy – Rear axle spring-loa-<br>ding – Suspension de pont arrière – Hinterachs-<br>federung                                                                                                                                                                           | 153—155                       | 51   |
| Zadní teleskopické olejové tlumiče – Rear telescopic<br>shock absorbers – Amortisseurs de suspension AR –<br>Rückwärtige teleskopische Ölstossdämpfer                                                                                                                                    | 156—158                       | 52   |
| Vzpěry agregátu – Aggregate struts – Barres d'agregat – Agregatstreben                                                                                                                                                                                                                   | 159—160                       | 53   |
| Klikové rameno — Knuckle support — Bras de mani-<br>velle — Kurbelarm                                                                                                                                                                                                                    | 161—163                       | 54   |
| Teleskopické odpružení předního kola – Front wheel<br>telescopic spring-loading – Suspénsion télescopi-<br>que de roue avante – Teleskopische Federung des                                                                                                                               | , E                           |      |
| Vorderrades                                                                                                                                                                                                                                                                              | 164—165                       | 55   |

|                                                                                                                                                                                                                     | Strana - Page<br>Page - Seite | Tab.              |
|---------------------------------------------------------------------------------------------------------------------------------------------------------------------------------------------------------------------|-------------------------------|-------------------|
| Spodní závěs tlumiče - Lower shock absorber shocle -<br>Suspénsion d'amortisseur inférieure — Untere Auf-<br>hängung des Stossdämpfers                                                                              | 167—168                       | 56                |
| Čep kola, řídicí páka, náboj (hlava) kola – Stub axle,<br>steering arm, wheel hub – Fusée, levier de direc-<br>tion, moyeu de roue – Achsenschenkel, Lenkhebel,<br>Radnabe                                          | 169—171                       | 57.               |
| Brzdy předních kol – Front wheels brakes – Freins<br>des roues avantes – Vorderradbremsen                                                                                                                           | 172—174                       | 58                |
| Skříň a hřeben řízení — Steering box and rack — Boi-<br>tier et crémaillère de direction — Lenkgehäuse und<br>Zahnstange                                                                                            | 175—176                       | 59                |
| Pastorek a kámen řízení – Rack pinion and steering<br>slide block – Pignon de commande et gliessière de<br>direction – Ritzel und Gleitstein der Lenkanlage                                                         | 177—178                       | 60                |
| Držák převodky řízení – Steering box support – Sup-<br>port du boitier de direction – Halter des Lenkge-<br>häuses                                                                                                  | 179—180                       | · 61              |
| Předlohová páka, hřídel a pružné lůžko — Counter-<br>shaft lever, shaft and springing bad — Levier de<br>transmission, arbre et cale élastique — Vorgelege-<br>hebel, Welle und elastische Lagerung                 | 181—184                       | 62                |
| Rídicí tyče, klouby – Track rods, joints – Barres de<br>direction, rotules de barre de direction – Spurstan-<br>gen, Gelenke                                                                                        | 185—188                       | 63                |
| Hřídel volantu, pružná spojka — Steering column<br>shaft, elastic coupling — Arbre-colonne de direc-<br>tion, accouplement élastique — Lenksāule, elasti-<br>sche Kupplung                                          | 189—191                       | 64                |
| Volant — Steering wheel — Volant de direction —<br>Lenkrad                                                                                                                                                          | 192—193                       | 65                |
| Kola – Wheels – Roues – Räder                                                                                                                                                                                       | 194—196                       | 66                |
| Pedál akcelerátoru s předními táhly – Accelerator<br>pedal with front tie rods – Pédale d'accelerateur<br>avec tiges-commande avant – Gasfusshebeltritt mit                                                         |                               | 15                |
| den vorderen Zugstangen                                                                                                                                                                                             | 197—199                       | 67                |
| Spojovací táhlo (k motoru) — Connecting tie rod (to<br>the engine) — Tige-commande (pour moteur) —<br>Verbindungszugstange (zum Motor)                                                                              | 200—201                       | 68                |
| Pedál spojky a brzdy – Clutch pedal and brake<br>pedal – Pédale de débrayage et de frein – Kupp-<br>lungs- und Bremsfusspedal                                                                                       | 202—204                       | 69                |
| Dvouokruhový hlavní válec kapalinových brzd, vyrov-<br>návací nádržka – Liquid brakes double-acting mas-<br>ter cylinder, compensating tank – Maître cylindre<br>de freins hydrauliques à double voie, reservoir de |                               | 100<br>100<br>100 |