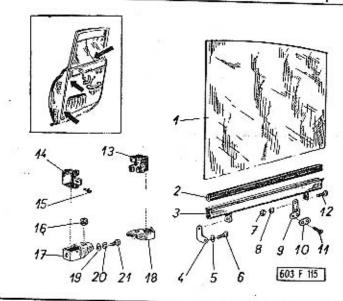

| OBSAH - CONTENTS TABLE DES MATIERES - INHALTS- VERZEICHNIS                                                                                                                                                         | Strana - Page<br>Page - Seite | Tob. |
|--------------------------------------------------------------------------------------------------------------------------------------------------------------------------------------------------------------------|-------------------------------|------|
| Osobní automobil TATRA 603                                                                                                                                                                                         | *                             |      |
| Passenger-car TATRA 603 (general view) Voiture de tourisme TATRA 603                                                                                                                                               | 2                             | . 1  |
| Personenwagen TATRA 603<br>(Gesamtansicht)                                                                                                                                                                         | }                             |      |
| parts orders instruction - Hillweise tal Listan                                                                                                                                                                    | 17—19                         | -    |
| Umístění výrobních čísel – Productions numbers loca-<br>ting – Anbringung der Erzeugungsnummern<br>Ozubená kola (seznam a schéma) – Gear wheels                                                                    | 19—22                         | -    |
| (liste and diagrammatic plane) — Zullindos (197                                                                                                                                                                    | 23—26                         | 2    |
| Valivá ložiska (seznam a schéma) — Rolling bearings<br>(liste and diagrammatic plane) — Roulements (liste<br>et schema) — Wälzlager (Verzeichnis und Schema)                                                       | 27—29                         | 3    |
| MOTOR - ENGINE - MOTEUR - MOTOR                                                                                                                                                                                    | 30                            | 4    |
| Převodovka s rozvodovkou zadní nápravy, polanápra-<br>vami, tlumiči a silentbloky – Gear box with rear axle<br>timing gears housing, half-axles, shock absorbers<br>and silentblocks – Baîte de vitesses avec pont | 1 1 1 1 1                     |      |
| Wechselgetriebe mit Hinterachsgehäuse, Halbach-<br>sen Stassdämpfer und Silentbloke                                                                                                                                | 31                            | 5    |
| Kliková skříň – Timing gear – Carter-cylindres – Kurbelgehäuse                                                                                                                                                     | 32—34                         | 6    |
| Accessoires de carter-cylindre — Zubenor des Raibes                                                                                                                                                                | 35—39                         | 7    |
| Zadní víko klikové skříně – Timing gear rear cover –<br>Couvercle arrière du carter – Rückwärtiger Deckel<br>des Kurbelgehäuses                                                                                    | 40—41                         | 8    |
| Spodni víko motoru (nádrž oleje) – Oil sump – Carter inférieur du moteur (reservoir d'huile) – Unterer Deckel des Motors (Olwanne)                                                                                 | 42-43                         | 9    |
| Klikový hřídel a setrvačník – Crankshaft and flywheal<br>– Vilebrequin et volant moteur – Kurbelwelle und<br>Schwungrad                                                                                            | 44—46                         | 10   |
| Vačkový hřídel, rozvodové kolo a řetěz — Camshaft,<br>camshaft timing gear ond timing chain — Arbre<br>à came, pignon de distribution et chaîne — Nocken-<br>welle, Triebzahnrad und Kette                         | 47—48                         | 11   |
| Válec, ojnice a písty – Cylinder, connecting rods and<br>pistons – Cylindres, bielles et pistons – Zylinder,<br>Pleuelstange und Kolben                                                                            | 49—52                         | 12   |