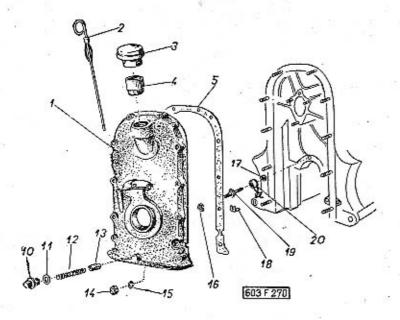

|                                                                                                                                                                                                                     | Strana - Page<br>Page - Seite | Tab.              |
|---------------------------------------------------------------------------------------------------------------------------------------------------------------------------------------------------------------------|-------------------------------|-------------------|
| Spodní závěs tlumiče - Lower shock absorber shocle -<br>Suspénsion d'amortisseur inférieure — Untere Auf-<br>hängung des Stossdämpfers                                                                              | 167—168                       | 56                |
| Čep kola, řídicí páka, náboj (hlava) kola – Stub axle,<br>steering arm, wheel hub – Fusée, levier de direc-<br>tion, moyeu de roue – Achsenschenkel, Lenkhebel,<br>Radnabe                                          | 169—171                       | 57.               |
| Brzdy předních kol – Front wheels brakes – Freins<br>des roues avantes – Vorderradbremsen                                                                                                                           | 172—174                       | 58                |
| Skříň a hřeben řízení — Steering box and rack — Boi-<br>tier et crémaillère de direction — Lenkgehäuse und<br>Zahnstange                                                                                            | 175—176                       | 59                |
| Pastorek a kámen řízení – Rack pinion and steering<br>slide block – Pignon de commande et gliessière de<br>direction – Ritzel und Gleitstein der Lenkanlage                                                         | 177—178                       | 60                |
| Držák převodky řízení – Steering box support – Sup-<br>port du boitier de direction – Halter des Lenkge-<br>häuses                                                                                                  | 179—180                       | · 61              |
| Předlohová páka, hřídel a pružné lůžko — Counter-<br>shaft lever, shaft and springing bad — Levier de<br>transmission, arbre et cale élastique — Vorgelege-<br>hebel, Welle und elastische Lagerung                 | 181—184                       | 62                |
| Rídicí tyče, klouby – Track rods, joints – Barres de<br>direction, rotules de barre de direction – Spurstan-<br>gen, Gelenke                                                                                        | 185—188                       | 63                |
| Hřídel volantu, pružná spojka — Steering column<br>shaft, elastic coupling — Arbre-colonne de direc-<br>tion, accouplement élastique — Lenksāule, elasti-<br>sche Kupplung                                          | 189—191                       | 64                |
| Volant — Steering wheel — Volant de direction —<br>Lenkrad                                                                                                                                                          | 192—193                       | 65                |
| Kola – Wheels – Roues – Räder                                                                                                                                                                                       | 194—196                       | 66                |
| Pedál akcelerátoru s předními táhly – Accelerator<br>pedal with front tie rods – Pédale d'accelerateur<br>avec tiges-commande avant – Gasfusshebeltritt mit                                                         |                               | 15                |
| den vorderen Zugstangen                                                                                                                                                                                             | 197—199                       | 67                |
| Spojovací táhlo (k motoru) — Connecting tie rod (to<br>the engine) — Tige-commande (pour moteur) —<br>Verbindungszugstange (zum Motor)                                                                              | 200—201                       | 68                |
| Pedál spojky a brzdy – Clutch pedal and brake<br>pedal – Pédale de débrayage et de frein – Kupp-<br>lungs- und Bremsfusspedal                                                                                       | 202—204                       | 69                |
| Dvouokruhový hlavní válec kapalinových brzd, vyrov-<br>návací nádržka – Liquid brakes double-acting mas-<br>ter cylinder, compensating tank – Maître cylindre<br>de freins hydrauliques à double voie, reservoir de |                               | 100<br>100<br>100 |