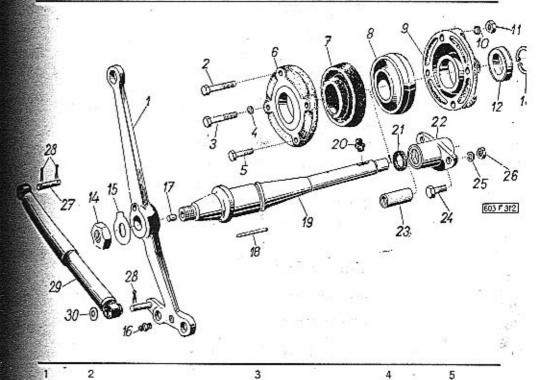

|                                                                                                                                                                                                                                                                                          | Strana - Page<br>Page - Seite | Tab. |
|------------------------------------------------------------------------------------------------------------------------------------------------------------------------------------------------------------------------------------------------------------------------------------------|-------------------------------|------|
| Radici tyč - Control rad - Axe de commande - Schaltstange                                                                                                                                                                                                                                | 126—127                       | 41   |
| Víko řazení – Casing cover – Couvercle de BV –<br>Schaltwerkdeckel                                                                                                                                                                                                                       | 128—130                       | 42   |
| Boční víko převodovky, horní závěsy teleskopických olejových tlumičů – Gear box síde cover, oil shock absorbers top suspenders – Couvercle latéral de suspensions supérieures d'amortisseurs – Seitendeckel des Getriebegehäuses, obere Aufhängekloben der teleskopischen Ölstossdämpfer | 131—132                       | 43   |
| Pružné závěsy převodovky – Gear box spring shacles –<br>Suspensions élastiques de BV – Elastische Aufhän-<br>gung des Getriebegehäuses                                                                                                                                                   | 133—135                       | 44   |
| Diferenciál, talířavé kolo — Differential, crown wheel —<br>Différentiel, couronne dentée — Ausgleichgetriebe,<br>Tellerrad                                                                                                                                                              | 136—138                       | 45   |
| Pohon rychloměru – Speedometer drive – Commande<br>du compteur – Antrieb des Geschwindigkeits-<br>messers                                                                                                                                                                                | 139—140                       | 46   |
| Kyvadlové polanápravy – Swinging half-axles – Demi-<br>essieux oscilants – Pendelhalbachsen                                                                                                                                                                                              | 141—143                       | 47   |
| Náboj (hlava) kola, štít a buben brzdy – Wheel hub,<br>brake shield and brake drum – Moyeu de roue,<br>plateau et tambour de frein – Radnabe, Brems-<br>deckel und Bremstrommel                                                                                                          | 144—146                       | 48   |
| Čelisti brzdy, brzdové válečky (zadní) – Brake shoes,<br>rear wheel brake cylinders – Ségment de frein, cy-<br>lindres de frein arrièr – Bremsbacken, rückwärtige<br>Bremszylinder                                                                                                       | 147—149                       | 49   |
| Suvné rameno — Sliding arm — Bras longitudinal de suspension — Längslenker                                                                                                                                                                                                               | 150—152                       | 50   |
| Odpružení zadní nápravy – Rear axle spring-loa-<br>ding – Suspension de pont arrière – Hinterachs-<br>federung                                                                                                                                                                           | 153—155                       | 51   |
| Zadní teleskopické olejové tlumiče – Rear telescopic<br>shock absorbers – Amortisseurs de suspension AR –<br>Rückwärtige teleskopische Ölstossdämpfer                                                                                                                                    | 156—158                       | 52   |
| Vzpěry agregátu – Aggregate struts – Barres d'agregat – Agregatstreben                                                                                                                                                                                                                   | 159—160                       | 53   |
| Klikové rameno — Knuckle support — Bras de mani-<br>velle — Kurbelarm                                                                                                                                                                                                                    | 161—163                       | 54   |
| Teleskopické odpružení předního kola – Front wheel<br>telescopic spring-loading – Suspénsion télescopi-<br>que de roue avante – Teleskopische Federung des                                                                                                                               | , E                           |      |
| Vorderrades                                                                                                                                                                                                                                                                              | 164—165                       | 55   |