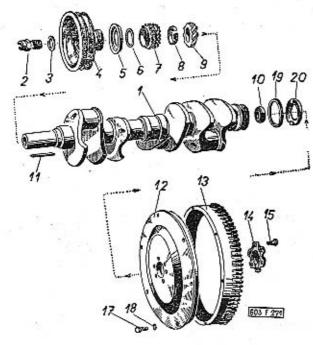

| OBSAH - CONTENTS TABLE DES MATIERES - INHALTS- VERZEICHNIS                                                                                                                                                         | Strana - Page<br>Page - Seite | Tob. |
|--------------------------------------------------------------------------------------------------------------------------------------------------------------------------------------------------------------------|-------------------------------|------|
| Osobní automobil TATRA 603                                                                                                                                                                                         | *                             |      |
| Passenger-car TATRA 603 (general view) Voiture de tourisme TATRA 603                                                                                                                                               | 2                             | . 1  |
| Personenwagen TATRA 603<br>(Gesamtansicht)                                                                                                                                                                         | }                             |      |
| parts orders instruction - Hillweise tal Listan                                                                                                                                                                    | 17—19                         | -    |
| Umístění výrobních čísel – Productions numbers loca-<br>ting – Anbringung der Erzeugungsnummern<br>Ozubená kola (seznam a schéma) – Gear wheels                                                                    | 19—22                         | -    |
| (liste and diagrammatic plane) — Zullindos (197                                                                                                                                                                    | 23—26                         | 2    |
| Valivá ložiska (seznam a schéma) — Rolling bearings<br>(liste and diagrammatic plane) — Roulements (liste<br>et schema) — Wälzlager (Verzeichnis und Schema)                                                       | 27—29                         | 3    |
| MOTOR - ENGINE - MOTEUR - MOTOR                                                                                                                                                                                    | 30                            | 4    |
| Převodovka s rozvodovkou zadní nápravy, polanápra-<br>vami, tlumiči a silentbloky – Gear box with rear axle<br>timing gears housing, half-axles, shock absorbers<br>and silentblocks – Baîte de vitesses avec pont | 1 1 1 1 1                     |      |
| Wechselgetriebe mit Hinterachsgehäuse, Halbach-<br>sen Stassdämpfer und Silentbloke                                                                                                                                | 31                            | 5    |
| Kliková skříň – Timing gear – Carter-cylindres – Kurbelgehäuse                                                                                                                                                     | 32—34                         | 6    |
| Accessoires de carter-cylindre — Zubenor des Raibes                                                                                                                                                                | 35—39                         | 7    |
| Zadní víko klikové skříně – Timing gear rear cover –<br>Couvercle arrière du carter – Rückwärtiger Deckel<br>des Kurbelgehäuses                                                                                    | 40—41                         | 8    |
| Spodni víko motoru (nádrž oleje) – Oil sump – Carter inférieur du moteur (reservoir d'huile) – Unterer Deckel des Motors (Olwanne)                                                                                 | 42-43                         | 9    |
| Klikový hřídel a setrvačník – Crankshaft and flywheal<br>– Vilebrequin et volant moteur – Kurbelwelle und<br>Schwungrad                                                                                            | 44—46                         | 10   |
| Vačkový hřídel, rozvodové kolo a řetěz — Camshaft,<br>camshaft timing gear ond timing chain — Arbre<br>à came, pignon de distribution et chaîne — Nocken-<br>welle, Triebzahnrad und Kette                         | 47—48                         | 11   |
| Válec, ojnice a písty – Cylinder, connecting rods and<br>pistons – Cylindres, bielles et pistons – Zylinder,<br>Pleuelstange und Kolben                                                                            | 49—52                         | 12   |