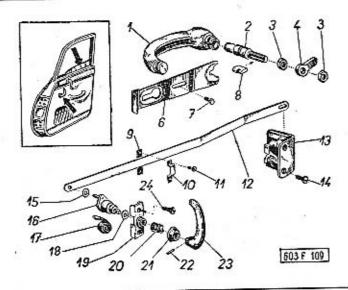

The engine type 603 F is in the car placed conversely as the other engine (the flywheel and the clutch are before). Therefore the marking of the parts according the recognised types in the direction from the front part of the car to the rear part of the car is differing from the habit (for example the normaly placed engine of the similar type 603 A in a freight-car TATRA 805 use the same liners and covers, but the consecutives designations are "for 1st-4th" crankshaft bearing).