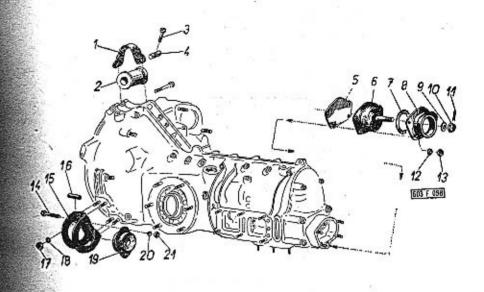

|                                                                                                                                                                                                                                                                                                                                                            | Chipolic House Committee      | -    |
|------------------------------------------------------------------------------------------------------------------------------------------------------------------------------------------------------------------------------------------------------------------------------------------------------------------------------------------------------------|-------------------------------|------|
|                                                                                                                                                                                                                                                                                                                                                            | Strana - Page<br>Page - Saite | Tab. |
| Oynamo, kryty, hnací řemen – Dynamo, covers, dri-<br>ving belt – Dynamo, couvercles, courrôie de com-<br>mande – Lichtmaschine, Verschalungen, Antriebs-<br>riemen                                                                                                                                                                                         | 90—92                         | 28   |
| Rozdělovač, pohon rozdělovače — Timing advance,<br>timing advance driver — Allumeur, commande de<br>distributeur — Zündverteiler, Zündverteilerantrieb                                                                                                                                                                                                     | 93—95                         | 29   |
| Zapalovací cívka, svíčky, kabely – Ignition cail, spark<br>plugs, cables – Bobine d'allumage, bougies d'allu-<br>mage, cábles – Zündspule, Zündkerzen, Kabel .                                                                                                                                                                                             | 96—98                         | 30   |
| Součásti spojky — Clutch parts — Elements d'embray-<br>age — Bestandteile der Kupplung                                                                                                                                                                                                                                                                     | 99—100                        | 31   |
| Vysouvací zařízení spojky – Clutch release mecha-<br>nism – Mécanisme de débrayage – Kupplungsaus-<br>rückeinrichtung                                                                                                                                                                                                                                      | 101—103                       | 32   |
| Kapalinový válec vysouvacího zařízení spojky – Clutch<br>release mechanism liquid cylinder – Cylindre à li-<br>quide du mécanisme de débrayage – Hydraulischer<br>Zylinder der Kupplungsausrückeinrichtung .                                                                                                                                               | 104—105                       | 33   |
| Skříň převodovky – Gear box – Boite de vitesse –<br>Getriebegehäuse                                                                                                                                                                                                                                                                                        | 106—109                       | 34   |
| Předlohový hřídel (s předlohovými kaly) – Counter-<br>shaft (with countershaft drive gears) – Arbre inter-<br>médiaire avec train intermédiaire – Vorgelegewelle<br>(mit Vorgelegerädern)                                                                                                                                                                  | 110–112                       | 35   |
| Hnaný hřídel (s kuželovým pastorkem) a hnanými koly 1. rychlosti a zpětného chodu — Main shaft (with conical pinion) with drive gears of first speed and reverse gear — Arbre secondaire (avec pinion à queue) et pignons sécondaires de 1ère et marche arrière — Antriebswelle (mit Kegelritzel) mit Antriebsrädern des 1. Ganges und des Rückwärtsganges | 113—115                       | 36   |
| Hnaná kola 2. a 3. rychlosti — Driven gears 2nd and<br>3rd speed — Pignons sécondaires de 2 ème et 3ème<br>vitesse — Abtriebsrädern des 2. und 3. Ganges                                                                                                                                                                                                   | 116—118                       | 37   |
| Hnané kolo 4. rychlosti, pauzdra aj. — Driven gear<br>4th speed, bushes and others — Pignon sécon-<br>daire de 4ème vitesse, bagues etc. — Abtriebsrad<br>des 4. Ganges, Büchsen u. a.                                                                                                                                                                     | 119—121                       | 38   |
| Hřídel spojky, vložené kalo zpětného chodu – Clutch<br>shaft, intermediate reverse gear – Arbre d'embray-<br>age, pignon de marche arrière – Kupplungswelle,<br>Zwischenzahnrad des Rückwärtsganges                                                                                                                                                        | 122—123                       | 39   |
| Zasouvací tyče a vidlice — Shifter rods and shifter forks — Axes et fourchettes de commande — Schiebstangen und Schaltgabeln                                                                                                                                                                                                                               | 124—125                       | 40   |
|                                                                                                                                                                                                                                                                                                                                                            |                               |      |