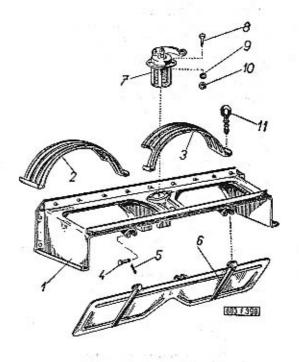

|                                                                                                                                                                                                      | Strone - Page<br>Page - Seite | Tab. |
|------------------------------------------------------------------------------------------------------------------------------------------------------------------------------------------------------|-------------------------------|------|
| Hlavy válců, vedení ventilů – Cylinder heads, valve<br>guide – Culasses, guides de soupapes – Zylinder-<br>köpfe, Ventilführung                                                                      | 53—54                         | 13   |
| Ventily, kryty hlav válců – Valves, cylinder heads co-<br>vers – Soupapes, couvre-coulasses – Ventile, Zy-<br>linderkopfdeckel                                                                       | 5557                          | 14   |
| Vahadla ventilů, rozvodové tyčky, zdvihátka – Rocker<br>arms, push rods, valve tappets – Culbuteurs, tiges<br>de commande de culbuteurs, poussoirs – Kipphe-<br>beln, Stosstangen, Ventilstössel     | 5860                          | 15   |
| Olejove čerpadlo – Oil pump – Pompe à huile – Olpumpe                                                                                                                                                | 61-63                         | 16   |
| Čistič oleje – Oil filter – Filtre à huile – Ölfilter                                                                                                                                                | 64—66                         | 17   |
| Chladič oleje — Oil radiator — Radiateur d'huile —<br>Olkühler                                                                                                                                       | 67-68                         | 18   |
| Chladici exhaustory — Cooling exhaust fans — Exhausteurs de refroidissement — Kühlluft-Exhaustoren                                                                                                   | 69—71                         | 19   |
| Kryty a vedení chladicího vzduchu — Cooling air<br>covers and conduct — Couvercles et conduites d'air<br>de refroidissement — Verschalungen und Kühlluft-<br>führung                                 | 72—74                         | 20   |
| Sběrné výfukové trouby, předehřívací zařízení – Ex-<br>haust manifolds, preheatings device – Tubes d'é-<br>chappement, instalation de préchauffage – Aus-<br>puffkrümmer, Vorwärmanlage              | 75—76                         | 21   |
| Výfukové potrubí (tlumiče výfuku) — Exhaust pipe<br>(exhaust silencers) — Tubes d'échappement (silen-<br>cieux d'échappement) — Auspuffleitung (Auspuff-<br>dämpfer)                                 | 77—78                         | 22   |
| Palivové čerpadlo, potrubí ke karburátorům – Fuel<br>pump, fuel pípe to carburettors – Pompe à essence,<br>conduites de carburateurs – Kraftstoffpumpe,<br>Kraftstoffleitung zu den Vergasern        | 79—80                         | 23   |
| Karburátory, sací potrubí, — Carburettors, suction pi-<br>ping — Carburateurs, tubes d'admission — Verga-<br>ser, Saugrohrleitung                                                                    | 81—83                         | 24   |
| Spojovací táhla a páky mezi karburátory – Connec-<br>ting tie rods and levers between carburettors –<br>Tiges de raccordement et leviers entre carbura-<br>teurs – Versanssyugstangen und Hebel zwi- | 84—85                         | 25   |
| schen den Vergasern Ovládaci táhlo karburátoru — Carburettors operating tie rod — Tringle de commande des carburateurs — Vergasser-Betätigungszugstange                                              | 86—87                         | 26   |
| Olejový čistič nasávaného vzduchu – Intaked air oil<br>cleaner – Filtre à air à baigne d'huile – Saugluft-                                                                                           |                               |      |
| Olfilter                                                                                                                                                                                             | 88-89                         | 27   |