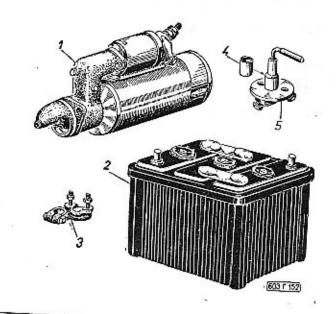

| ***                                                                                                                                                                                                                                                                                    | Strang - Page<br>Page - Selte | Tab.       |
|----------------------------------------------------------------------------------------------------------------------------------------------------------------------------------------------------------------------------------------------------------------------------------------|-------------------------------|------------|
| Větrací kanál – Vent flue – Canal de aeration –<br>Lüftungskanal                                                                                                                                                                                                                       | 378                           | 128        |
| Upevňovací oblouky potahu střechy, zpětné zrcátko, stínítko – Roof panel fastening belt raile, rear view mirror, sun visors – Arcs de fixation du revêtement du plafond, rétroviseur, pare-soleil – Befestigungsbögen des Dachbezuges, Rückblickspiegel, Sonnenblende                  | 379—381                       | 129        |
| Boční přívodní kanál vzduchu — Side air inlet flue —<br>Conduite d'air latéral — Seitlicher Luftzuleitungs-<br>kanal                                                                                                                                                                   | 382-383                       | 130        |
| Komora s uzavírací klapkou – Chamber with closing<br>flap valve – Chambre avec soupape obturatrice –<br>Kammer mit Schliessungsklappe                                                                                                                                                  | 384—385                       | 131        |
| Vnější ozdobné lišty, nájezdy zámku – Outer ornated<br>laths, trigger strikers – Moulures extérieurs, crans<br>de serrures de porte – Äussere Zierleiste, Anlaufklo-<br>ben der Schlösser                                                                                              | 386—388                       | 132        |
| Přehled profilů pryžových těsnění karosérie – Coachwork rubber sealings – Joints profilés de caoutchouc de carrosserie – Profilgummidichtungen des Aufbaus                                                                                                                             | 389—390                       | 133        |
| Spouštěč, akumulátory – Starter, batteries – Démar-<br>reur, accumulateurs – Anlasser, Batterien                                                                                                                                                                                       | 391—392                       | 134        |
| Houkačky, stírač, regulétor napětí – Horns, wind-<br>shield wiper, tension governor – Avertisseurs essui-<br>glace, régulateur de tension – Horne, Scheiben-<br>wischer, Reglerschalter                                                                                                | 393—395                       | 135        |
| Hlavní světlomety, přední kombinované svítilny –<br>Headlamps, front directional lamps combined with<br>parking lamps – Phares, feux avant combinés –<br>Scheinwerfer, vordere kombinierte Park- und Blink-<br>leuchten                                                                | 396                           | 136        |
| Zadní kombinované svítilny, osvětlení vnitřku, odra-<br>zová skia – Rear combined lamps, coachwerk inner<br>lighting, rear reflector – Feux arrières combinès,<br>éclairage d'intérieur, feux de réflection – Rück-<br>wärtige kombinierte Leuchte, Innernbeleuchtung,<br>Rückstrahler | 397—398                       | 137        |
|                                                                                                                                                                                                                                                                                        | 2000000                       | II stateme |
| Přístroje – Instruments – Appareils – Geräte                                                                                                                                                                                                                                           | 399                           | 138        |
| Schalttafelbeleuchtung                                                                                                                                                                                                                                                                 | 400-402                       | 139        |
|                                                                                                                                                                                                                                                                                        |                               |            |