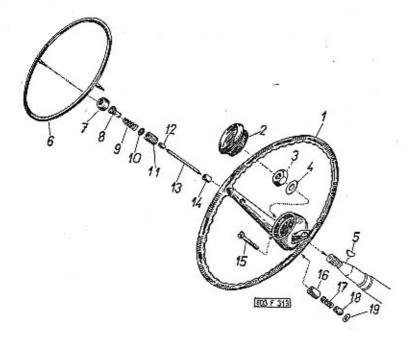

|                                                                                                                                                                                                                                                                                          | Strana - Page<br>Page - Seite | Tab. |
|------------------------------------------------------------------------------------------------------------------------------------------------------------------------------------------------------------------------------------------------------------------------------------------|-------------------------------|------|
| Radici tyč - Control rad - Axe de commande - Schaltstange                                                                                                                                                                                                                                | 126—127                       | 41   |
| Víko řazení – Casing cover – Couvercle de BV –<br>Schaltwerkdeckel                                                                                                                                                                                                                       | 128—130                       | 42   |
| Boční víko převodovky, horní závěsy teleskopických olejových tlumičů – Gear box síde cover, oil shock absorbers top suspenders – Couvercle latéral de suspensions supérieures d'amortisseurs – Seitendeckel des Getriebegehäuses, obere Aufhängekloben der teleskopischen Ölstossdämpfer | 131—132                       | 43   |
| Pružné závěsy převodovky – Gear box spring shacles –<br>Suspensions élastiques de BV – Elastische Aufhän-<br>gung des Getriebegehäuses                                                                                                                                                   | 133—135                       | 44   |
| Diferenciál, talířavé kolo — Differential, crown wheel —<br>Différentiel, couronne dentée — Ausgleichgetriebe,<br>Tellerrad                                                                                                                                                              | 136—138                       | 45   |
| Pohon rychloměru – Speedometer drive – Commande<br>du compteur – Antrieb des Geschwindigkeits-<br>messers                                                                                                                                                                                | 139—140                       | 46   |
| Kyvadlové polanápravy – Swinging half-axles – Demi-<br>essieux oscilants – Pendelhalbachsen                                                                                                                                                                                              | 141—143                       | 47   |
| Náboj (hlava) kola, štít a buben brzdy – Wheel hub,<br>brake shield and brake drum – Moyeu de roue,<br>plateau et tambour de frein – Radnabe, Brems-<br>deckel und Bremstrommel                                                                                                          | 144—146                       | 48   |
| Čelisti brzdy, brzdové válečky (zadní) – Brake shoes,<br>rear wheel brake cylinders – Ségment de frein, cy-<br>lindres de frein arrièr – Bremsbacken, rückwärtige<br>Bremszylinder                                                                                                       | 147—149                       | 49   |
| Suvné rameno — Sliding arm — Bras longitudinal de suspension — Längslenker                                                                                                                                                                                                               | 150—152                       | 50   |
| Odpružení zadní nápravy – Rear axle spring-loa-<br>ding – Suspension de pont arrière – Hinterachs-<br>federung                                                                                                                                                                           | 153—155                       | 51   |
| Zadní teleskopické olejové tlumiče – Rear telescopic<br>shock absorbers – Amortisseurs de suspension AR –<br>Rückwärtige teleskopische Ölstossdämpfer                                                                                                                                    | 156—158                       | 52   |
| Vzpěry agregátu – Aggregate struts – Barres d'agregat – Agregatstreben                                                                                                                                                                                                                   | 159—160                       | 53   |
| Klikové rameno — Knuckle support — Bras de mani-<br>velle — Kurbelarm                                                                                                                                                                                                                    | 161—163                       | 54   |
| Teleskopické odpružení předního kola – Front wheel<br>telescopic spring-loading – Suspénsion télescopi-<br>que de roue avante – Teleskopische Federung des                                                                                                                               | , E                           |      |
| Vorderrades                                                                                                                                                                                                                                                                              | 164—165                       | 55   |