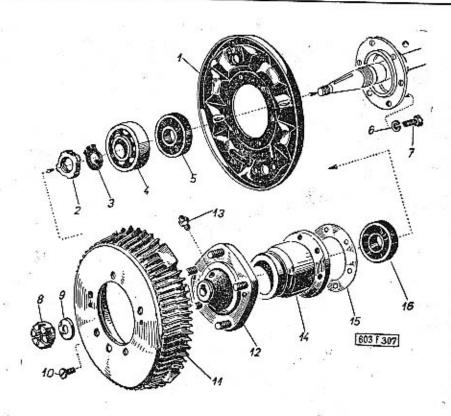

|                                                                                                                                                                                                                                                                                          | Strana - Page<br>Page - Seite | Tab. |
|------------------------------------------------------------------------------------------------------------------------------------------------------------------------------------------------------------------------------------------------------------------------------------------|-------------------------------|------|
| Radici tyč - Control rad - Axe de commande - Schaltstange                                                                                                                                                                                                                                | 126—127                       | 41   |
| Víko řazení – Casing cover – Couvercle de BV –<br>Schaltwerkdeckel                                                                                                                                                                                                                       | 128—130                       | 42   |
| Boční víko převodovky, horní závěsy teleskopických olejových tlumičů – Gear box síde cover, oil shock absorbers top suspenders – Couvercle latéral de suspensions supérieures d'amortisseurs – Seitendeckel des Getriebegehäuses, obere Aufhängekloben der teleskopischen Ölstossdämpfer | 131—132                       | 43   |
| Pružné závěsy převodovky – Gear box spring shacles –<br>Suspensions élastiques de BV – Elastische Aufhän-<br>gung des Getriebegehäuses                                                                                                                                                   | 133—135                       | 44   |
| Diferenciál, talířavé kolo — Differential, crown wheel —<br>Différentiel, couronne dentée — Ausgleichgetriebe,<br>Tellerrad                                                                                                                                                              | 136—138                       | 45   |
| Pohon rychloměru – Speedometer drive – Commande<br>du compteur – Antrieb des Geschwindigkeits-<br>messers                                                                                                                                                                                | 139—140                       | 46   |
| Kyvadlové polanápravy – Swinging half-axles – Demi-<br>essieux oscilants – Pendelhalbachsen                                                                                                                                                                                              | 141—143                       | 47   |
| Náboj (hlava) kola, štít a buben brzdy – Wheel hub,<br>brake shield and brake drum – Moyeu de roue,<br>plateau et tambour de frein – Radnabe, Brems-<br>deckel und Bremstrommel                                                                                                          | 144—146                       | 48   |
| Čelisti brzdy, brzdové válečky (zadní) – Brake shoes,<br>rear wheel brake cylinders – Ségment de frein, cy-<br>lindres de frein arrièr – Bremsbacken, rückwärtige<br>Bremszylinder                                                                                                       | 147—149                       | 49   |
| Suvné rameno — Sliding arm — Bras longitudinal de suspension — Längslenker                                                                                                                                                                                                               | 150—152                       | 50   |
| Odpružení zadní nápravy – Rear axle spring-loa-<br>ding – Suspension de pont arrière – Hinterachs-<br>federung                                                                                                                                                                           | 153—155                       | 51   |
| Zadní teleskopické olejové tlumiče – Rear telescopic<br>shock absorbers – Amortisseurs de suspension AR –<br>Rückwärtige teleskopische Ölstossdämpfer                                                                                                                                    | 156—158                       | 52   |
| Vzpěry agregátu – Aggregate struts – Barres d'agregat – Agregatstreben                                                                                                                                                                                                                   | 159—160                       | 53   |
| Klikové rameno — Knuckle support — Bras de mani-<br>velle — Kurbelarm                                                                                                                                                                                                                    | 161—163                       | 54   |
| Teleskopické odpružení předního kola – Front wheel<br>telescopic spring-loading – Suspénsion télescopi-<br>que de roue avante – Teleskopische Federung des                                                                                                                               | , E                           |      |
| Vorderrades                                                                                                                                                                                                                                                                              | 164—165                       | 55   |