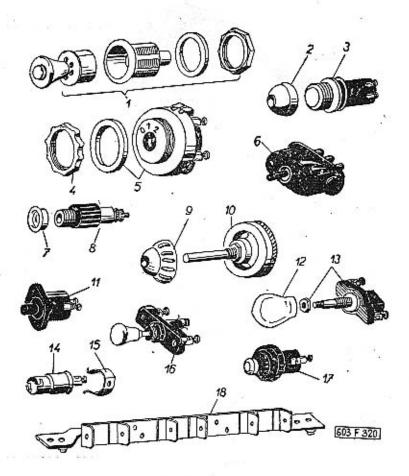

| BEEN STATE OF THE | +                                                                                                                   |
|-------------------------------------------------------------------------------------------------------------------------------------------------------------------------------------------------------------------------------------------------------------------------------------------------------------------------------------------------------------------------------------------------------------------------------------------------------------------------------------------------------------------------------------------------------------------------------------------------------------------------------------------------------------------------------------------------------------------------------------------------------------------------------------------------------------------------------------------------------------------------------------------------------------------------------------------------------------------------------------------------------------------------------------------------------------------------------------------------------------------------------------------------------------------------------------------------------------------------------------------------------------------------------------------------------------------------------------------------------------------------------------------------------------------------------------------------------------------------------------------------------------------------------------------------------------------------------------------------------------------------------------------------------------------------------------------------------------------------------------------------------------------------------------------------------------------------------------------------------------------------------------------------------------------------------------------------------------------------------------------------------------------------------------------------------------------------------------------------------------------------------|---------------------------------------------------------------------------------------------------------------------|
| 6.                                                                                                                                                                                                                                                                                                                                                                                                                                                                                                                                                                                                                                                                                                                                                                                                                                                                                                                                                                                                                                                                                                                                                                                                                                                                                                                                                                                                                                                                                                                                                                                                                                                                                                                                                                                                                                                                                                                                                                                                                                                                                                                            | Podložka – Pad 7-76-055<br>Rondelle – Unterlegscheibe<br>5,3 ČSN 02 1702.10                                         |
| 7                                                                                                                                                                                                                                                                                                                                                                                                                                                                                                                                                                                                                                                                                                                                                                                                                                                                                                                                                                                                                                                                                                                                                                                                                                                                                                                                                                                                                                                                                                                                                                                                                                                                                                                                                                                                                                                                                                                                                                                                                                                                                                                             | Závlačka – Cotter pin 1 7-77-020/10<br>Goupille – Splint<br>2x15 ČSN 02 1781.00                                     |
| 8. –                                                                                                                                                                                                                                                                                                                                                                                                                                                                                                                                                                                                                                                                                                                                                                                                                                                                                                                                                                                                                                                                                                                                                                                                                                                                                                                                                                                                                                                                                                                                                                                                                                                                                                                                                                                                                                                                                                                                                                                                                                                                                                                          | Závlačka — Cotter pin                                                                                               |
| 9. 603.9.08.29-3                                                                                                                                                                                                                                                                                                                                                                                                                                                                                                                                                                                                                                                                                                                                                                                                                                                                                                                                                                                                                                                                                                                                                                                                                                                                                                                                                                                                                                                                                                                                                                                                                                                                                                                                                                                                                                                                                                                                                                                                                                                                                                              | Dvouramenná páka – Two-arm lever . 1<br>Levier à deux bras – Zweiarmiger Hebel                                      |
| 10. 603.9.08.32-2                                                                                                                                                                                                                                                                                                                                                                                                                                                                                                                                                                                                                                                                                                                                                                                                                                                                                                                                                                                                                                                                                                                                                                                                                                                                                                                                                                                                                                                                                                                                                                                                                                                                                                                                                                                                                                                                                                                                                                                                                                                                                                             | Držák dvouramenné páky 1<br>Two-arm lever support<br>Support de levier à deux bras<br>Halter des zweiarmigen Hebels |
| 11. 603.1.08.44-3                                                                                                                                                                                                                                                                                                                                                                                                                                                                                                                                                                                                                                                                                                                                                                                                                                                                                                                                                                                                                                                                                                                                                                                                                                                                                                                                                                                                                                                                                                                                                                                                                                                                                                                                                                                                                                                                                                                                                                                                                                                                                                             | Trubička — Sleeve 1<br>Tuyou — Rohrstutzen                                                                          |

### Olejový čistič nasávaného vzduchu – Intaked air oil cleaner – Filtre à air à baigne d'huile – Saugluft-Olfilter

| 1  | 2               | 3 4                                                                                                                                                                            | 5           | - |
|----|-----------------|--------------------------------------------------------------------------------------------------------------------------------------------------------------------------------|-------------|---|
| 1. | 603.1.88.95-4   | Olejový čistič nasávaného vzduchu s tlu-<br>mičem sání<br>Intaked air oil cleaner with suction si-<br>lencer<br>Filtre à air à baigne d'huile avec si-<br>lencieux d'admission | 4-61-321    |   |
| 2. | 603.1.08.74-2   | Saugluft-Ölfilter mit Saugdämpfer<br>Držák čističe — Cleaner support 1<br>Support du filtre — Filterhalter                                                                     |             |   |
| 3. | -<br>           | Sroub se šestihrannou hlavou 4 Hexagonal head screw Boulon à tête hexagonale Sechskantschraube M 6x10 CSN 02 1103                                                              | 7-70-910/06 |   |
| 4. |                 | Pružná podložka — Spring washer 1<br>Rondelle élastique — Federunterlegscheibe<br>6.1 ČSN 02 1740.00                                                                           | 7-76-206    |   |
| 5. | st <del>=</del> | Šestihranná matice – Nut hexagonal . 4<br>Ecrou hexagonal – Sechskantmutter<br>M 6 ČSN 02 1401                                                                                 | 7-75-006    |   |