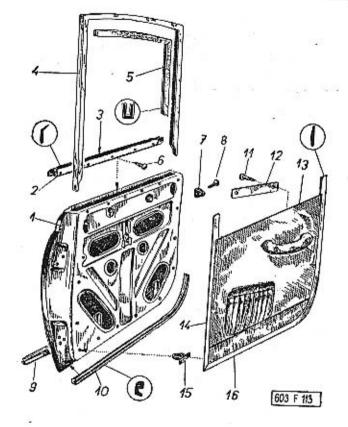

Příslušenství klikové skříně — Timing gear fittings — Accessoires de carter-cylinder — Zubehör des Kurbelgehäuses

| 1         | 2             | 3                                                                                                                           | 4 | 5        | ő |
|-----------|---------------|-----------------------------------------------------------------------------------------------------------------------------|---|----------|---|
| 1.        |               | Uzavírací šroub – Screw plug<br>Boulon obturateur – Verschlusschraube<br>M 14x1,5 ČSN 31-3802.12                            | 1 | 7-80-120 |   |
| 2.        | -             | Těsnicí kroužek – Sealing ring<br>Joint – Dichtungsring<br>14x18 ČSN 31 3891.2                                              | 1 | 4-83-407 |   |
| 3.        | 603.1.01.49-1 | Krycí trubka palivového čerpadla<br>Petrol pump covering tube<br>Tuyau du pompe à essence<br>Schutzrohr der Kraftstoffpumpe | 1 | #        |   |
| 4.        | 603.1.01.21-2 | Přípojka – Banjo union<br>Raccord – Anschlusstück                                                                           | 1 |          |   |
| <b>5.</b> | 11-005-5136   | Zátka se zářezem                                                                                                            | 4 |          |   |
|           |               | 1 TENNESS STORY                                                                                                             |   |          |   |