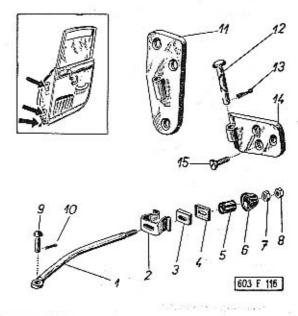

| OBSAH - CONTENTS TABLE DES MATIERES - INHALTS- VERZEICHNIS                                                                                                                                                         | Strana - Page<br>Page - Seite | Tob. |
|--------------------------------------------------------------------------------------------------------------------------------------------------------------------------------------------------------------------|-------------------------------|------|
| Osobní automobil TATRA 603                                                                                                                                                                                         | *                             |      |
| Passenger-car TATRA 603 (general view) Voiture de tourisme TATRA 603                                                                                                                                               | 2                             | . 1  |
| Personenwagen TATRA 603<br>(Gesamtansicht)                                                                                                                                                                         | }                             |      |
| parts orders instruction - Hillweise tal Listan                                                                                                                                                                    | 17—19                         | -    |
| Umístění výrobních čísel – Productions numbers loca-<br>ting – Anbringung der Erzeugungsnummern<br>Ozubená kola (seznam a schéma) – Gear wheels                                                                    | 19—22                         | -    |
| (liste and diagrammatic plane) — Zullindos (197                                                                                                                                                                    | 23—26                         | 2    |
| Valivá ložiska (seznam a schéma) — Rolling bearings<br>(liste and diagrammatic plane) — Roulements (liste<br>et schema) — Wälzlager (Verzeichnis und Schema)                                                       | 27—29                         | 3    |
| MOTOR - ENGINE - MOTEUR - MOTOR                                                                                                                                                                                    | 30                            | 4    |
| Převodovka s rozvodovkou zadní nápravy, polanápra-<br>vami, tlumiči a silentbloky – Gear box with rear axle<br>timing gears housing, half-axles, shock absorbers<br>and silentblocks – Baîte de vitesses avec pont | 1 1 1 1 1                     |      |
| Wechselgetriebe mit Hinterachsgehäuse, Halbach-<br>sen Stassdämpfer und Silentbloke                                                                                                                                | 31                            | 5    |
| Kliková skříň – Timing gear – Carter-cylindres – Kurbelgehäuse                                                                                                                                                     | 32—34                         | 6    |
| Accessoires de carter-cylindre — Zubenor des Raibes                                                                                                                                                                | 35—39                         | 7    |
| Zadní víko klikové skříně – Timing gear rear cover –<br>Couvercle arrière du carter – Rückwärtiger Deckel<br>des Kurbelgehäuses                                                                                    | 40—41                         | 8    |
| Spodni víko motoru (nádrž oleje) – Oil sump – Carter inférieur du moteur (reservoir d'huile) – Unterer Deckel des Motors (Olwanne)                                                                                 | 42-43                         | 9    |
| Klikový hřídel a setrvačník – Crankshaft and flywheal<br>– Vilebrequin et volant moteur – Kurbelwelle und<br>Schwungrad                                                                                            | 44—46                         | 10   |
| Vačkový hřídel, rozvodové kolo a řetěz — Camshaft,<br>camshaft timing gear ond timing chain — Arbre<br>à came, pignon de distribution et chaîne — Nocken-<br>welle, Triebzahnrad und Kette                         | 47—48                         | 11   |
| Válec, ojnice a písty – Cylinder, connecting rods and<br>pistons – Cylindres, bielles et pistons – Zylinder,<br>Pleuelstange und Kolben                                                                            | 49—52                         | 12   |