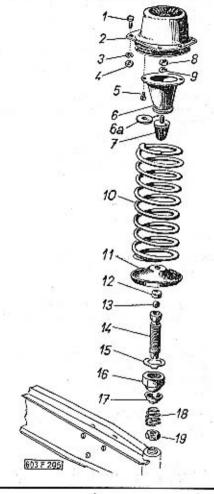

|                                                                                                                                                                                                                                                                                          | Strana - Page<br>Page - Seite | Tab. |
|------------------------------------------------------------------------------------------------------------------------------------------------------------------------------------------------------------------------------------------------------------------------------------------|-------------------------------|------|
| Radici tyč - Control rad - Axe de commande - Schaltstange                                                                                                                                                                                                                                | 126—127                       | 41   |
| Víko řazení – Casing cover – Couvercle de BV –<br>Schaltwerkdeckel                                                                                                                                                                                                                       | 128—130                       | 42   |
| Boční víko převodovky, horní závěsy teleskopických olejových tlumičů – Gear box síde cover, oil shock absorbers top suspenders – Couvercle latéral de suspensions supérieures d'amortisseurs – Seitendeckel des Getriebegehäuses, obere Aufhängekloben der teleskopischen Ölstossdämpfer | 131—132                       | 43   |
| Pružné závěsy převodovky – Gear box spring shacles –<br>Suspensions élastiques de BV – Elastische Aufhän-<br>gung des Getriebegehäuses                                                                                                                                                   | 133—135                       | 44   |
| Diferenciál, talířavé kolo — Differential, crown wheel —<br>Différentiel, couronne dentée — Ausgleichgetriebe,<br>Tellerrad                                                                                                                                                              | 136—138                       | 45   |
| Pohon rychloměru – Speedometer drive – Commande<br>du compteur – Antrieb des Geschwindigkeits-<br>messers                                                                                                                                                                                | 139—140                       | 46   |
| Kyvadlové polanápravy – Swinging half-axles – Demi-<br>essieux oscilants – Pendelhalbachsen                                                                                                                                                                                              | 141—143                       | 47   |
| Náboj (hlava) kola, štít a buben brzdy – Wheel hub,<br>brake shield and brake drum – Moyeu de roue,<br>plateau et tambour de frein – Radnabe, Brems-<br>deckel und Bremstrommel                                                                                                          | 144—146                       | 48   |
| Čelisti brzdy, brzdové válečky (zadní) – Brake shoes,<br>rear wheel brake cylinders – Ségment de frein, cy-<br>lindres de frein arrièr – Bremsbacken, rückwärtige<br>Bremszylinder                                                                                                       | 147—149                       | 49   |
| Suvné rameno — Sliding arm — Bras longitudinal de suspension — Längslenker                                                                                                                                                                                                               | 150—152                       | 50   |
| Odpružení zadní nápravy – Rear axle spring-loa-<br>ding – Suspension de pont arrière – Hinterachs-<br>federung                                                                                                                                                                           | 153—155                       | 51   |
| Zadní teleskopické olejové tlumiče – Rear telescopic<br>shock absorbers – Amortisseurs de suspension AR –<br>Rückwärtige teleskopische Ölstossdämpfer                                                                                                                                    | 156—158                       | 52   |
| Vzpěry agregátu – Aggregate struts – Barres d'agregat – Agregatstreben                                                                                                                                                                                                                   | 159—160                       | 53   |
| Klikové rameno — Knuckle support — Bras de mani-<br>velle — Kurbelarm                                                                                                                                                                                                                    | 161—163                       | 54   |
| Teleskopické odpružení předního kola – Front wheel<br>telescopic spring-loading – Suspénsion télescopi-<br>que de roue avante – Teleskopische Federung des                                                                                                                               | , E                           |      |
| Vorderrades                                                                                                                                                                                                                                                                              | 164—165                       | 55   |