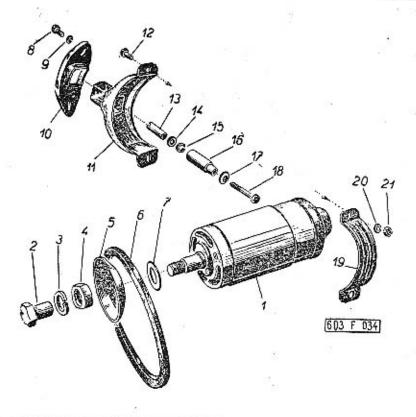

| ***                                                                                                                                                                                                                                                                                    | Strang - Page<br>Page - Selte | Tab.       |
|----------------------------------------------------------------------------------------------------------------------------------------------------------------------------------------------------------------------------------------------------------------------------------------|-------------------------------|------------|
| Větrací kanál – Vent flue – Canal de aeration –<br>Lüftungskanal                                                                                                                                                                                                                       | 378                           | 128        |
| Upevňovací oblouky potahu střechy, zpětné zrcátko, stínítko – Roof panel fastening belt raile, rear view mirror, sun visors – Arcs de fixation du revêtement du plafond, rétroviseur, pare-soleil – Befestigungsbögen des Dachbezuges, Rückblickspiegel, Sonnenblende                  | 379—381                       | 129        |
| Boční přívodní kanál vzduchu — Side air inlet flue —<br>Conduite d'air latéral — Seitlicher Luftzuleitungs-<br>kanal                                                                                                                                                                   | 382-383                       | 130        |
| Komora s uzavírací klapkou – Chamber with closing<br>flap valve – Chambre avec soupape obturatrice –<br>Kammer mit Schliessungsklappe                                                                                                                                                  | 384—385                       | 131        |
| Vnější ozdobné lišty, nájezdy zámku – Outer ornated<br>laths, trigger strikers – Moulures extérieurs, crans<br>de serrures de porte – Äussere Zierleiste, Anlaufklo-<br>ben der Schlösser                                                                                              | 386—388                       | 132        |
| Přehled profilů pryžových těsnění karosérie – Coachwork rubber sealings – Joints profilés de caoutchouc de carrosserie – Profilgummidichtungen des Aufbaus                                                                                                                             | 389—390                       | 133        |
| Spouštěč, akumulátory – Starter, batteries – Démar-<br>reur, accumulateurs – Anlasser, Batterien                                                                                                                                                                                       | 391—392                       | 134        |
| Houkačky, stírač, regulétor napětí – Horns, wind-<br>shield wiper, tension governor – Avertisseurs essui-<br>glace, régulateur de tension – Horne, Scheiben-<br>wischer, Reglerschalter                                                                                                | 393—395                       | 135        |
| Hlavní světlomety, přední kombinované svítilny –<br>Headlamps, front directional lamps combined with<br>parking lamps – Phares, feux avant combinés –<br>Scheinwerfer, vordere kombinierte Park- und Blink-<br>leuchten                                                                | 396                           | 136        |
| Zadní kombinované svítilny, osvětlení vnitřku, odra-<br>zová skia – Rear combined lamps, coachwerk inner<br>lighting, rear reflector – Feux arrières combinès,<br>éclairage d'intérieur, feux de réflection – Rück-<br>wärtige kombinierte Leuchte, Innernbeleuchtung,<br>Rückstrahler | 397—398                       | 137        |
|                                                                                                                                                                                                                                                                                        | 2000000                       | II stateme |
| Přístroje – Instruments – Appareils – Geräte                                                                                                                                                                                                                                           | 399                           | 138        |
| Schalttafelbeleuchtung                                                                                                                                                                                                                                                                 | 400-402                       | 139        |
|                                                                                                                                                                                                                                                                                        |                               |            |