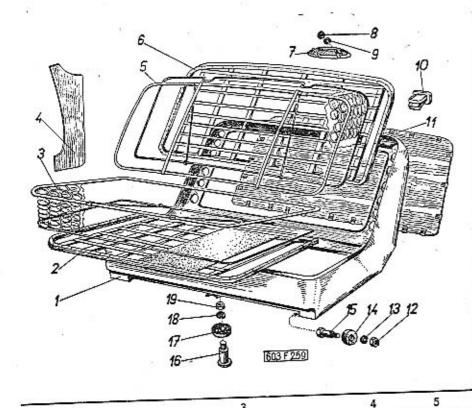

7-36-672/1

Olejové čerpadlo – Oil pump – Pompe à huile – Olpumpe

| 1 2            | 3                                                                                           |    | 4 | 5        |
|----------------|---------------------------------------------------------------------------------------------|----|---|----------|
| 1 -            | Válcový kolík – Cylindrical pin<br>Cheville cylindrique – Zylinderstift<br>4x22 ČSN 02 2150 | v  | 1 | 7-85-072 |
| 2. 11-002-5078 | Vodici kroužek – Guide ring Bague directrice – Führungsring                                 | 10 | 1 |          |