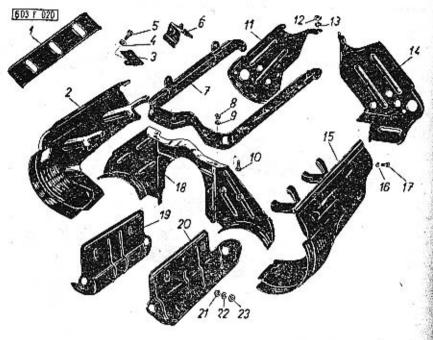

|                                                                                                                                                                                                      | Strone - Page<br>Page - Seite | Tab. |
|------------------------------------------------------------------------------------------------------------------------------------------------------------------------------------------------------|-------------------------------|------|
| Hlavy válců, vedení ventilů – Cylinder heads, valve<br>guide – Culasses, guides de soupapes – Zylinder-<br>köpfe, Ventilführung                                                                      | 53—54                         | 13   |
| Ventily, kryty hlav válců – Valves, cylinder heads co-<br>vers – Soupapes, couvre-coulasses – Ventile, Zy-<br>linderkopfdeckel                                                                       | 5557                          | 14   |
| Vahadla ventilů, rozvodové tyčky, zdvihátka – Rocker<br>arms, push rods, valve tappets – Culbuteurs, tiges<br>de commande de culbuteurs, poussoirs – Kipphe-<br>beln, Stosstangen, Ventilstössel     | 5860                          | 15   |
| Olejove čerpadlo – Oil pump – Pompe à huile – Olpumpe                                                                                                                                                | 61-63                         | 16   |
| Čistič oleje – Oil filter – Filtre à huile – Ölfilter                                                                                                                                                | 64—66                         | 17   |
| Chladič oleje — Oil radiator — Radiateur d'huile —<br>Olkühler                                                                                                                                       | 67-68                         | 18   |
| Chladici exhaustory — Cooling exhaust fans — Exhausteurs de refroidissement — Kühlluft-Exhaustoren                                                                                                   | 69—71                         | 19   |
| Kryty a vedení chladicího vzduchu — Cooling air<br>covers and conduct — Couvercles et conduites d'air<br>de refroidissement — Verschalungen und Kühlluft-<br>führung                                 | 72—74                         | 20   |
| Sběrné výfukové trouby, předehřívací zařízení – Ex-<br>haust manifolds, preheatings device – Tubes d'é-<br>chappement, instalation de préchauffage – Aus-<br>puffkrümmer, Vorwärmanlage              | 75—76                         | 21   |
| Výfukové potrubí (tlumiče výfuku) — Exhaust pipe<br>(exhaust silencers) — Tubes d'échappement (silen-<br>cieux d'échappement) — Auspuffleitung (Auspuff-<br>dämpfer)                                 | 77—78                         | 22   |
| Palivové čerpadlo, potrubí ke karburátorům – Fuel<br>pump, fuel pípe to carburettors – Pompe à essence,<br>conduites de carburateurs – Kraftstoffpumpe,<br>Kraftstoffleitung zu den Vergasern        | 79—80                         | 23   |
| Karburátory, sací potrubí, — Carburettors, suction pi-<br>ping — Carburateurs, tubes d'admission — Verga-<br>ser, Saugrohrleitung                                                                    | 81—83                         | 24   |
| Spojovací táhla a páky mezi karburátory – Connec-<br>ting tie rods and levers between carburettors –<br>Tiges de raccordement et leviers entre carbura-<br>teurs – Versanssyugstangen und Hebel zwi- | 84—85                         | 25   |
| schen den Vergasern Ovládaci táhlo karburátoru — Carburettors operating tie rod — Tringle de commande des carburateurs — Vergasser-Betätigungszugstange                                              | 86—87                         | 26   |
| Olejový čistič nasávaného vzduchu – Intaked air oil<br>cleaner – Filtre à air à baigne d'huile – Saugluft-                                                                                           |                               |      |
| Olfilter                                                                                                                                                                                             | 88-89                         | 27   |