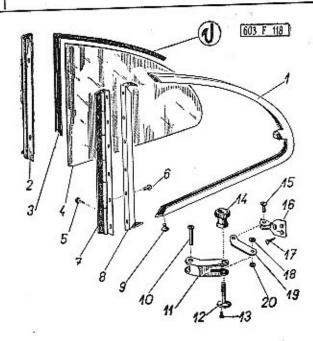

Příslušenství klikové skříně — Timing gear fittings — Accessoires de carter-cylinder — Zubehör des Kurbelgehäuses

| 1         | 2             | 3                                                                                                                           | 4 | 5        | ő |
|-----------|---------------|-----------------------------------------------------------------------------------------------------------------------------|---|----------|---|
| 1.        |               | Uzavírací šroub – Screw plug<br>Boulon obturateur – Verschlusschraube<br>M 14x1,5 ČSN 31-3802.12                            | 1 | 7-80-120 |   |
| 2.        | -             | Těsnicí kroužek – Sealing ring<br>Joint – Dichtungsring<br>14x18 ČSN 31 3891.2                                              | 1 | 4-83-407 |   |
| 3.        | 603.1.01.49-1 | Krycí trubka palivového čerpadla<br>Petrol pump covering tube<br>Tuyau du pompe à essence<br>Schutzrohr der Kraftstoffpumpe | 1 | #        |   |
| 4.        | 603.1.01.21-2 | Přípojka – Banjo union<br>Raccord – Anschlusstück                                                                           | 1 |          |   |
| <b>5.</b> | 11-005-5136   | Zátka se zářezem                                                                                                            | 4 |          |   |
|           |               | 1 TENNESS STORY                                                                                                             |   |          |   |