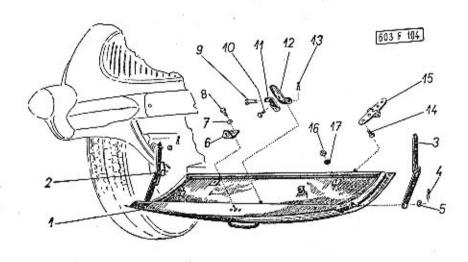

| Moitié du coussinet du maneton( nor-<br>mal)                                                                                                                 |    |
|--------------------------------------------------------------------------------------------------------------------------------------------------------------|----|
| Hälfte der Pleuelstangenlagerschale<br>(normal)                                                                                                              |    |
| Abnormální pánve ojničních ložisek pro<br>opravy:<br>Oversize liners connecting rod bearings<br>for reconditioning:<br>Moitiés du coussinet du maneton anor- |    |
| maux pour réalésage:<br>Abnormale Pleuelstangelagerschalen<br>für Reparaturen:                                                                               |    |
| pro průměr čepu 49.75 mm<br>for bolt diameter<br>pour diamètre du maneton<br>für Bolzendurchmesser                                                           | 16 |
| pro průměr čepu , 49.50 mm<br>for bolt diameter<br>pour diamètre du maneton<br>für Bolzendurchmesser                                                         | 16 |
| pro průměr čepu 49.25 mm<br>for bolt diameter<br>pour diamètre du maneton<br>für Bolzendurchmesser                                                           | 16 |
| Ojniční pouzdro Connecting rod small end bush Baque pour pied de bielle Kolbenbolzenbüchse                                                                   | 8  |
|                                                                                                                                                              |    |