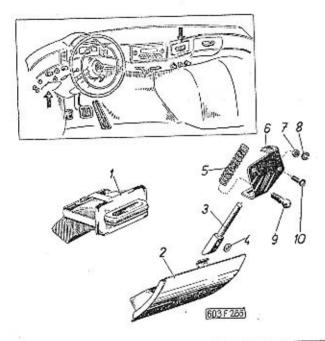

|      |                                                                                                                                                                                                            | Strana - Page<br>Page - Seite | Tab.  |
|------|------------------------------------------------------------------------------------------------------------------------------------------------------------------------------------------------------------|-------------------------------|-------|
|      | Přední sedadlo (dodávané součásti) – Front seat<br>(parts delivered) – Siège avant (pièces fournis) –<br>Fahrersitz (gelieferte Teile)                                                                     | 330—332                       | 112   |
|      | Upevnění předního sedadla, seřizovací zařízení –<br>Front seat fastening, setting-up device – Fixation<br>de siège avant, dispositif de réglage – Befestigung<br>des Fahrersitzes, Aufstellungsvorrichtung | 333—335                       | 113   |
|      | Zadní sedadlo (dodávané součásti) – Rear seat (parts<br>delivered) – Siège arrière (piěces fournis) – Fond-<br>sitz (gelieferte Teile)                                                                     | 336—338<br>339—341            | 114   |
|      | Přepojovací kohout paliva — Fuel change-over cock —<br>Robinet d'essence — Kraftstoffumleitungshahn .                                                                                                      | 342—344                       | 116   |
|      | Hlavní potrubí paliva — Héad fuel pipe — Canalisa-<br>tion d'essence principale — Kraftstoffhauptleitung .                                                                                                 | 345—347                       | 117   |
| 1441 | Kryty a ozdobné lišty přístrojové desky – Dashboard<br>covers and ornated laths – Recouvrements et mou-<br>lures décoratives du tablier de bord – Verschalun-<br>gen und Zierleisten der Schalttafel       | 348—351                       | 118   |
|      | Kryty přístrojů – Instruments covers – Cadres des appareils – Verschalungen der Geräte                                                                                                                     | .352—353                      | 119   |
|      | Víko schránky pojistek, popelníček – Fuse box cover,<br>ash-tray – Couvercle du boite à fusibles, cendrier –<br>Deckel der Sicherungsdose, Einbau-Ascher                                                   | 354—355                       | 120   |
|      | Schránka v přístrojové desce – Glove box – Cou-<br>vercle de boite à gants – Handschuhkasten                                                                                                               | 356—358                       | 121   |
|      | Táhla k stíračům skla – Windshield wipers links –<br>Tiges-commandes d'essuie-glaces – Zugstangen der<br>Scheibenwischern                                                                                  | 359—361                       | 122   |
|      | Topný přístraj s příslušenstvím — Heating device and accessories — Chauffage avec accessoire — Heizanlage mit Zubehör                                                                                      | 362—364                       | . 123 |
|      | Redukční ventil (součásti) – Reduction valve (parts) –<br>Soupape de reduction (pièces détachées) – Reduk-<br>tionsventil (Bestandteile)                                                                   | 365—368                       | 124   |
|      | Ventilátor, rozváděcí komora – Exhaust fan, distribu-<br>tor chamber – Ventilateur, chambre de distribu-<br>tion – Exhaustor, Vertoilungskammer                                                            | 369—371                       | 125   |
|      | Vedení vzduchu k přednímu oknu – Air conduct to<br>the windshield – Canalisation d'air vers pare-<br>brise – Luftführung zur Windschutzscheibe                                                             | 372—374                       | 126   |
|      | Ovládání topení a větrání – Heating and aeration<br>control – Maniement de chauffage et aeration –<br>Heizung- und Lüftungbetätigung                                                                       | 375—377                       | 127   |