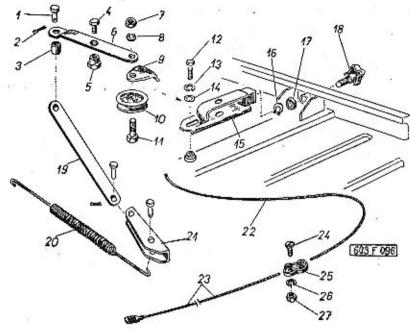

| 1                                                                                                                                                                                                                          |                               |      |
|----------------------------------------------------------------------------------------------------------------------------------------------------------------------------------------------------------------------------|-------------------------------|------|
|                                                                                                                                                                                                                            | Strana - Page<br>Page - Seite | Tab. |
| Servospínače, přerušovač ukazatelů, pojistkové skříň-<br>ky – Servo-switches, flasher signal unit, fuse bo-<br>xes – Servo-interrupteur, clignoteur, boîtes à fusi-<br>bles – Servoschalter, Blinkgeber, Sicherungsdosen . | 403—404                       | 140  |
| Lanovody (bowdeny), ohebný hnací hřídel rychlo-<br>měru – Bowden cables, speedometer flexible dri-<br>ving shaft – Câbles (Bowdens), arbre flexible de<br>commande de l'indicateur de vitesse – Bowden-                    | 405 406                       | ,    |
| züge, biegsame Welle des Geschwindigkeitsmessers                                                                                                                                                                           | 405—406                       | 141  |
| Instalační materiál – Fittings – Matériel d'instala-<br>tion – Instalationsmaterial                                                                                                                                        | 407—409                       | 142  |
| Žárovky – Bulbs – Ampoules – Glühlampen                                                                                                                                                                                    | 410                           | 143  |
| Nářadí a nástroje – Tools and instruments – Outil-<br>lage et outils – Werkzeuge und Geräte                                                                                                                                | 411—413                       | 144  |
| Různá výstroj – Accessoires – Outils divers – Ver-<br>schiedene Ausrüstung                                                                                                                                                 | 414-416                       | 145  |
| Náhradní součástí dodávaně s vozem – Spare parts<br>delivered with the car – Pièces detachées déliverés<br>avec la voiture – Mit dem Wagen gelieferte Ersatz-<br>teile                                                     | 417—419                       | 146  |
|                                                                                                                                                                                                                            |                               | +    |
|                                                                                                                                                                                                                            |                               | 2    |
|                                                                                                                                                                                                                            |                               | - F0 |
|                                                                                                                                                                                                                            | V                             |      |
|                                                                                                                                                                                                                            |                               |      |
|                                                                                                                                                                                                                            |                               |      |
|                                                                                                                                                                                                                            |                               |      |
| 世 女 世                                                                                                                                                                                                                      |                               |      |
|                                                                                                                                                                                                                            |                               |      |
|                                                                                                                                                                                                                            |                               |      |
| .y                                                                                                                                                                                                                         | . 3                           |      |
| H 20 4                                                                                                                                                                                                                     |                               |      |
|                                                                                                                                                                                                                            |                               | j    |
|                                                                                                                                                                                                                            |                               |      |
|                                                                                                                                                                                                                            | 100                           |      |
|                                                                                                                                                                                                                            | 1 20                          | 21   |
|                                                                                                                                                                                                                            |                               | 1.   |