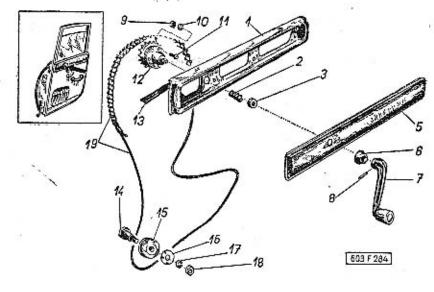

| OBSAH - CONTENTS TABLE DES MATIERES - INHALTS- VERZEICHNIS                                                                                                                                                         | Strana - Page<br>Page - Seite | Tob. |
|--------------------------------------------------------------------------------------------------------------------------------------------------------------------------------------------------------------------|-------------------------------|------|
| Osobní automobil TATRA 603                                                                                                                                                                                         | *                             |      |
| Passenger-car TATRA 603 (general view) Voiture de tourisme TATRA 603                                                                                                                                               | 2                             | . 1  |
| Personenwagen TATRA 603<br>(Gesamtansicht)                                                                                                                                                                         | }                             |      |
| parts orders instruction - Hillweise tal Listan                                                                                                                                                                    | 17—19                         | -    |
| Umístění výrobních čísel – Productions numbers loca-<br>ting – Anbringung der Erzeugungsnummern<br>Ozubená kola (seznam a schéma) – Gear wheels                                                                    | 19—22                         | -    |
| (liste and diagrammatic plane) — Zullindos (197                                                                                                                                                                    | 23—26                         | 2    |
| Valivá ložiska (seznam a schéma) — Rolling bearings<br>(liste and diagrammatic plane) — Roulements (liste<br>et schema) — Wälzlager (Verzeichnis und Schema)                                                       | 27—29                         | 3    |
| MOTOR - ENGINE - MOTEUR - MOTOR                                                                                                                                                                                    | 30                            | 4    |
| Převodovka s rozvodovkou zadní nápravy, polanápra-<br>vami, tlumiči a silentbloky – Gear box with rear axle<br>timing gears housing, half-axles, shock absorbers<br>and silentblocks – Baîte de vitesses avec pont | 1 1 1 1 1                     |      |
| Wechselgetriebe mit Hinterachsgehäuse, Halbach-<br>sen Stassdämpfer und Silentbloke                                                                                                                                | 31                            | 5    |
| Kliková skříň – Timing gear – Carter-cylindres – Kurbelgehäuse                                                                                                                                                     | 32—34                         | 6    |
| Accessoires de carter-cylindre — Zubenor des Raibes                                                                                                                                                                | 35—39                         | 7    |
| Zadní víko klikové skříně – Timing gear rear cover –<br>Couvercle arrière du carter – Rückwärtiger Deckel<br>des Kurbelgehäuses                                                                                    | 40—41                         | 8    |
| Spodni víko motoru (nádrž oleje) – Oil sump – Carter inférieur du moteur (reservoir d'huile) – Unterer Deckel des Motors (Olwanne)                                                                                 | 42-43                         | 9    |
| Klikový hřídel a setrvačník – Crankshaft and flywheal<br>– Vilebrequin et volant moteur – Kurbelwelle und<br>Schwungrad                                                                                            | 44—46                         | 10   |
| Vačkový hřídel, rozvodové kolo a řetěz — Camshaft,<br>camshaft timing gear ond timing chain — Arbre<br>à came, pignon de distribution et chaîne — Nocken-<br>welle, Triebzahnrad und Kette                         | 47—48                         | 11   |
| Válec, ojnice a písty – Cylinder, connecting rods and<br>pistons – Cylindres, bielles et pistons – Zylinder,<br>Pleuelstange und Kolben                                                                            | 49—52                         | 12   |