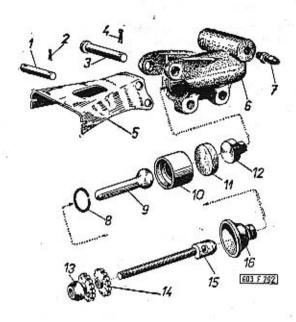

|                                                                                                                                                                                                                                                                                                                                                            | Chipolic House Committee      | -    |
|------------------------------------------------------------------------------------------------------------------------------------------------------------------------------------------------------------------------------------------------------------------------------------------------------------------------------------------------------------|-------------------------------|------|
|                                                                                                                                                                                                                                                                                                                                                            | Strana - Page<br>Page - Saite | Tab. |
| Oynamo, kryty, hnací řemen – Dynamo, covers, dri-<br>ving belt – Dynamo, couvercles, courrôie de com-<br>mande – Lichtmaschine, Verschalungen, Antriebs-<br>riemen                                                                                                                                                                                         | 90—92                         | 28   |
| Rozdělovač, pohon rozdělovače — Timing advance,<br>timing advance driver — Allumeur, commande de<br>distributeur — Zündverteiler, Zündverteilerantrieb                                                                                                                                                                                                     | 93—95                         | 29   |
| Zapalovací cívka, svíčky, kabely – Ignition cail, spark<br>plugs, cables – Bobine d'allumage, bougies d'allu-<br>mage, cábles – Zündspule, Zündkerzen, Kabel .                                                                                                                                                                                             | 96—98                         | 30   |
| Součásti spojky — Clutch parts — Elements d'embray-<br>age — Bestandteile der Kupplung                                                                                                                                                                                                                                                                     | 99—100                        | 31   |
| Vysouvací zařízení spojky – Clutch release mecha-<br>nism – Mécanisme de débrayage – Kupplungsaus-<br>rückeinrichtung                                                                                                                                                                                                                                      | 101—103                       | 32   |
| Kapalinový válec vysouvacího zařízení spojky – Clutch<br>release mechanism liquid cylinder – Cylindre à li-<br>quide du mécanisme de débrayage – Hydraulischer<br>Zylinder der Kupplungsausrückeinrichtung .                                                                                                                                               | 104—105                       | 33   |
| Skříň převodovky – Gear box – Boite de vitesse –<br>Getriebegehäuse                                                                                                                                                                                                                                                                                        | 106—109                       | 34   |
| Předlohový hřídel (s předlohovými kaly) – Counter-<br>shaft (with countershaft drive gears) – Arbre inter-<br>médiaire avec train intermédiaire – Vorgelegewelle<br>(mit Vorgelegerädern)                                                                                                                                                                  | 110–112                       | 35   |
| Hnaný hřídel (s kuželovým pastorkem) a hnanými koly 1. rychlosti a zpětného chodu — Main shaft (with conical pinion) with drive gears of first speed and reverse gear — Arbre secondaire (avec pinion à queue) et pignons sécondaires de 1ère et marche arrière — Antriebswelle (mit Kegelritzel) mit Antriebsrädern des 1. Ganges und des Rückwärtsganges | 113—115                       | 36   |
| Hnaná kola 2. a 3. rychlosti — Driven gears 2nd and<br>3rd speed — Pignons sécondaires de 2 ème et 3ème<br>vitesse — Abtriebsrädern des 2. und 3. Ganges                                                                                                                                                                                                   | 116—118                       | 37   |
| Hnané kolo 4. rychlosti, pauzdra aj. — Driven gear<br>4th speed, bushes and others — Pignon sécon-<br>daire de 4ème vitesse, bagues etc. — Abtriebsrad<br>des 4. Ganges, Büchsen u. a.                                                                                                                                                                     | 119—121                       | 38   |
| Hřídel spojky, vložené kalo zpětného chodu – Clutch<br>shaft, intermediate reverse gear – Arbre d'embray-<br>age, pignon de marche arrière – Kupplungswelle,<br>Zwischenzahnrad des Rückwärtsganges                                                                                                                                                        | 122—123                       | 39   |
| Zasouvací tyče a vidlice — Shifter rods and shifter forks — Axes et fourchettes de commande — Schiebstangen und Schaltgabeln                                                                                                                                                                                                                               | 124—125                       | 40   |
|                                                                                                                                                                                                                                                                                                                                                            |                               |      |