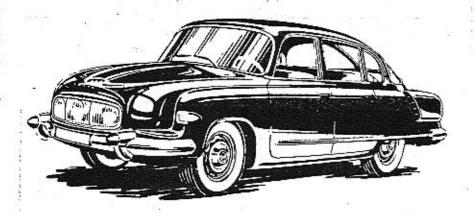

Tab. 1

Osobní automobil se vzduchem chlazeným vzadu umístěným motorem — 8 válců — vrtání 75 mm — obsah 2472 ccm (nebo 2545 ccm) — výkon 95 HP — nejvyšší rychlost 160 km/h — 6 sedadel.

Passenger-car with air cooled rear engine — 8 cylinders — bore 75 mm — stroke 72 mm — engine capacity 2545 c. c: — engine output 95 HP — highest speed 160 km/h — 6 places.

Voiture avec moteur refroidi par air placé à l'arrière — B cylindres — alésage 75 mm — course 72 mm — cylindrée 2545 ccm — puissance 95 CV — vitesse maximale 160 km/h — 6 sièges.

Personenwagen mit luftgekühltem Heckmotor — 8 Zylinder — Bohrung 75 mm — Hub 72 mm — Hubraum 2545 ccm — Leistung 95 HP — grösste Geschwindigkeit 160 km/h — 6 Sitze.