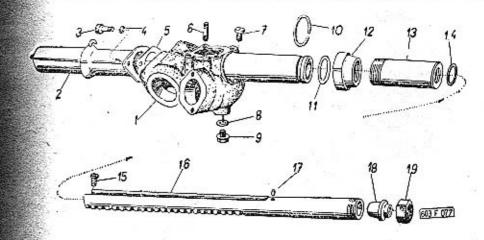

|                                                                                                                                                                                                                                                                                                                                                            | Chipolic House Committee      | -    |
|------------------------------------------------------------------------------------------------------------------------------------------------------------------------------------------------------------------------------------------------------------------------------------------------------------------------------------------------------------|-------------------------------|------|
|                                                                                                                                                                                                                                                                                                                                                            | Strana - Page<br>Page - Saite | Tab. |
| Oynamo, kryty, hnací řemen – Dynamo, covers, dri-<br>ving belt – Dynamo, couvercles, courrôie de com-<br>mande – Lichtmaschine, Verschalungen, Antriebs-<br>riemen                                                                                                                                                                                         | 90—92                         | 28   |
| Rozdělovač, pohon rozdělovače — Timing advance,<br>timing advance driver — Allumeur, commande de<br>distributeur — Zündverteiler, Zündverteilerantrieb                                                                                                                                                                                                     | 93—95                         | 29   |
| Zapalovací cívka, svíčky, kabely – Ignition cail, spark<br>plugs, cables – Bobine d'allumage, bougies d'allu-<br>mage, cábles – Zündspule, Zündkerzen, Kabel .                                                                                                                                                                                             | 96—98                         | 30   |
| Součásti spojky — Clutch parts — Elements d'embray-<br>age — Bestandteile der Kupplung                                                                                                                                                                                                                                                                     | 99—100                        | 31   |
| Vysouvací zařízení spojky – Clutch release mecha-<br>nism – Mécanisme de débrayage – Kupplungsaus-<br>rückeinrichtung                                                                                                                                                                                                                                      | 101—103                       | 32   |
| Kapalinový válec vysouvacího zařízení spojky – Clutch<br>release mechanism liquid cylinder – Cylindre à li-<br>quide du mécanisme de débrayage – Hydraulischer<br>Zylinder der Kupplungsausrückeinrichtung .                                                                                                                                               | 104—105                       | 33   |
| Skříň převodovky – Gear box – Boite de vitesse –<br>Getriebegehäuse                                                                                                                                                                                                                                                                                        | 106—109                       | 34   |
| Předlohový hřídel (s předlohovými kaly) – Counter-<br>shaft (with countershaft drive gears) – Arbre inter-<br>médiaire avec train intermédiaire – Vorgelegewelle<br>(mit Vorgelegerädern)                                                                                                                                                                  | 110–112                       | 35   |
| Hnaný hřídel (s kuželovým pastorkem) a hnanými koly 1. rychlosti a zpětného chodu — Main shaft (with conical pinion) with drive gears of first speed and reverse gear — Arbre secondaire (avec pinion à queue) et pignons sécondaires de 1ère et marche arrière — Antriebswelle (mit Kegelritzel) mit Antriebsrädern des 1. Ganges und des Rückwärtsganges | 113—115                       | 36   |
| Hnaná kola 2. a 3. rychlosti — Driven gears 2nd and<br>3rd speed — Pignons sécondaires de 2 ème et 3ème<br>vitesse — Abtriebsrädern des 2. und 3. Ganges                                                                                                                                                                                                   | 116—118                       | 37   |
| Hnané kolo 4. rychlosti, pauzdra aj. — Driven gear<br>4th speed, bushes and others — Pignon sécon-<br>daire de 4ème vitesse, bagues etc. — Abtriebsrad<br>des 4. Ganges, Büchsen u. a.                                                                                                                                                                     | 119—121                       | 38   |
| Hřídel spojky, vložené kalo zpětného chodu – Clutch<br>shaft, intermediate reverse gear – Arbre d'embray-<br>age, pignon de marche arrière – Kupplungswelle,<br>Zwischenzahnrad des Rückwärtsganges                                                                                                                                                        | 122—123                       | 39   |
| Zasouvací tyče a vidlice — Shifter rods and shifter forks — Axes et fourchettes de commande — Schiebstangen und Schaltgabeln                                                                                                                                                                                                                               | 124—125                       | 40   |
|                                                                                                                                                                                                                                                                                                                                                            |                               |      |