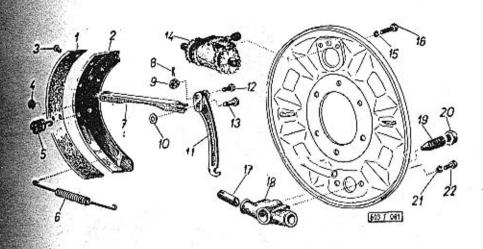

|                                                                                                                                                                                                                                                                                          | Strana - Page<br>Page - Seite | Tab. |
|------------------------------------------------------------------------------------------------------------------------------------------------------------------------------------------------------------------------------------------------------------------------------------------|-------------------------------|------|
| Radici tyč - Control rad - Axe de commande - Schaltstange                                                                                                                                                                                                                                | 126—127                       | 41   |
| Víko řazení – Casing cover – Couvercle de BV –<br>Schaltwerkdeckel                                                                                                                                                                                                                       | 128—130                       | 42   |
| Boční víko převodovky, horní závěsy teleskopických olejových tlumičů – Gear box síde cover, oil shock absorbers top suspenders – Couvercle latéral de suspensions supérieures d'amortisseurs – Seitendeckel des Getriebegehäuses, obere Aufhängekloben der teleskopischen Ölstossdämpfer | 131—132                       | 43   |
| Pružné závěsy převodovky – Gear box spring shacles –<br>Suspensions élastiques de BV – Elastische Aufhän-<br>gung des Getriebegehäuses                                                                                                                                                   | 133—135                       | 44   |
| Diferenciál, talířavé kolo — Differential, crown wheel —<br>Différentiel, couronne dentée — Ausgleichgetriebe,<br>Tellerrad                                                                                                                                                              | 136—138                       | 45   |
| Pohon rychloměru – Speedometer drive – Commande<br>du compteur – Antrieb des Geschwindigkeits-<br>messers                                                                                                                                                                                | 139—140                       | 46   |
| Kyvadlové polanápravy – Swinging half-axles – Demi-<br>essieux oscilants – Pendelhalbachsen                                                                                                                                                                                              | 141—143                       | 47   |
| Náboj (hlava) kola, štít a buben brzdy – Wheel hub,<br>brake shield and brake drum – Moyeu de roue,<br>plateau et tambour de frein – Radnabe, Brems-<br>deckel und Bremstrommel                                                                                                          | 144—146                       | 48   |
| Čelisti brzdy, brzdové válečky (zadní) – Brake shoes,<br>rear wheel brake cylinders – Ségment de frein, cy-<br>lindres de frein arrièr – Bremsbacken, rückwärtige<br>Bremszylinder                                                                                                       | 147—149                       | 49   |
| Suvné rameno — Sliding arm — Bras longitudinal de suspension — Längslenker                                                                                                                                                                                                               | 150—152                       | 50   |
| Odpružení zadní nápravy – Rear axle spring-loa-<br>ding – Suspension de pont arrière – Hinterachs-<br>federung                                                                                                                                                                           | 153—155                       | 51   |
| Zadní teleskopické olejové tlumiče – Rear telescopic<br>shock absorbers – Amortisseurs de suspension AR –<br>Rückwärtige teleskopische Ölstossdämpfer                                                                                                                                    | 156—158                       | 52   |
| Vzpěry agregátu – Aggregate struts – Barres d'agregat – Agregatstreben                                                                                                                                                                                                                   | 159—160                       | 53   |
| Klikové rameno — Knuckle support — Bras de mani-<br>velle — Kurbelarm                                                                                                                                                                                                                    | 161—163                       | 54   |
| Teleskopické odpružení předního kola – Front wheel<br>telescopic spring-loading – Suspénsion télescopi-<br>que de roue avante – Teleskopische Federung des                                                                                                                               | , E                           |      |
| Vorderrades                                                                                                                                                                                                                                                                              | 164—165                       | 55   |