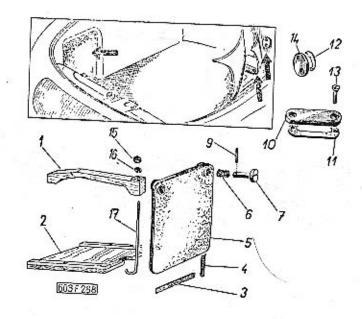

|                                                                       |                                                                                                                                                               | Strana - Page<br>Page - Seite | Tab. |
|-----------------------------------------------------------------------|---------------------------------------------------------------------------------------------------------------------------------------------------------------|-------------------------------|------|
| Uzávěr schránky na ná<br>closure – Arrêt du l<br>schluss der Reserver | áhradní kolo – Spare wheel box<br>boîte à roue de secours – Ver-                                                                                              |                               |      |
|                                                                       | net - Capot du moteur - Mo-                                                                                                                                   | 287—289                       | 97   |
|                                                                       | net closure – Arrêt du capot –                                                                                                                                | 290—292                       | 98   |
|                                                                       | t bumper - Pare-choc avant                                                                                                                                    | 293—294                       | . 99 |
|                                                                       | bumper - Pare-chac arrière -                                                                                                                                  | 295—297                       | 100  |
| Zadní díl karosérie, t<br>chu – Coach work r<br>ding – Partie arrièr  | poční přívod chladícího vzdu-<br>ear part, cooling air side fee-,<br>re de carrosserie, canalisation<br>Rickwärtiger Teil des Aufbaus                         | 298—300                       | 101  |
| Výstupní kanál, termos                                                | stat — Exit channel, thermo-                                                                                                                                  | 301—304<br>305—306            | 102  |
| Páka a táhlo termosta                                                 | tu - Thermostat control lever                                                                                                                                 | 307                           | 103  |
| Kryt světlometů – Head<br>res – Verschalung de                        | dlamps cover — Boite de pha-<br>er Scheinwerfer                                                                                                               | 308—310                       | 105  |
| Vika prostoru pro akur<br>vers – Couvercles d<br>teurs – Deckel des   | mulátory – Batteries room co-<br>lu compartiment d'accumula-<br>Batterieraumes                                                                                | 311-312                       | 106  |
| (behind rear seat) -<br>auxiliair à bagages (                         | adlového prostoru (za zadními<br>nentary luggage room cover<br>- Couvercle du compartiment<br>derrière les sièges arrières) —<br>nen Gepäckraumes (hinter der | 313—315                       | 107  |
| Kryty motoru — Engine<br>teur — Motorverschal                         | covers – Revêtements du mo-<br>lungen                                                                                                                         | 316—317                       | 108  |
| the headlamps - Par<br>glace devant les pho                           | kla před světlomety – Wind-<br>dow, covering glasses before<br>e-brise et fenêtre de custode,<br>ares – Windschutz und Rück-<br>eiben vor den Scheinwerfern   |                               |      |
| Zadní boční vyklápěcí                                                 | okna - Side ventilator win-<br>de lunette arrière latéral -                                                                                                   | 318—321<br>322—325            | 109  |
| Vnější těsnění karosérie<br>strip – Joint de carr                     | - Coach work outer weather-                                                                                                                                   | 322—323                       | 110  |
| Abdichtung des Aufb                                                   | aus                                                                                                                                                           | 326—329                       | 111  |