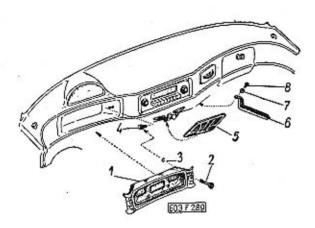

|      |                                                                                                                                                                                                            | Strana - Page<br>Page - Seite | Tab.  |
|------|------------------------------------------------------------------------------------------------------------------------------------------------------------------------------------------------------------|-------------------------------|-------|
|      | Přední sedadlo (dodávané součásti) – Front seat<br>(parts delivered) – Siège avant (pièces fournis) –<br>Fahrersitz (gelieferte Teile)                                                                     | 330—332                       | 112   |
|      | Upevnění předního sedadla, seřizovací zařízení –<br>Front seat fastening, setting-up device – Fixation<br>de siège avant, dispositif de réglage – Befestigung<br>des Fahrersitzes, Aufstellungsvorrichtung | 333—335                       | 113   |
|      | Zadní sedadlo (dodávané součásti) – Rear seat (parts<br>delivered) – Siège arrière (piěces fournis) – Fond-<br>sitz (gelieferte Teile)                                                                     | 336—338<br>339—341            | 114   |
|      | Přepojovací kohout paliva — Fuel change-over cock —<br>Robinet d'essence — Kraftstoffumleitungshahn .                                                                                                      | 342—344                       | 116   |
|      | Hlavní potrubí paliva — Héad fuel pipe — Canalisa-<br>tion d'essence principale — Kraftstoffhauptleitung .                                                                                                 | 345—347                       | 117   |
| 1441 | Kryty a ozdobné lišty přístrojové desky – Dashboard<br>covers and ornated laths – Recouvrements et mou-<br>lures décoratives du tablier de bord – Verschalun-<br>gen und Zierleisten der Schalttafel       | 348—351                       | 118   |
|      | Kryty přístrojů – Instruments covers – Cadres des appareils – Verschalungen der Geräte                                                                                                                     | .352—353                      | 119   |
|      | Víko schránky pojistek, popelníček – Fuse box cover,<br>ash-tray – Couvercle du boite à fusibles, cendrier –<br>Deckel der Sicherungsdose, Einbau-Ascher                                                   | 354—355                       | 120   |
|      | Schránka v přístrojové desce – Glove box – Cou-<br>vercle de boite à gants – Handschuhkasten                                                                                                               | 356—358                       | 121   |
|      | Táhla k stíračům skla – Windshield wipers links –<br>Tiges-commandes d'essuie-glaces – Zugstangen der<br>Scheibenwischern                                                                                  | 359—361                       | 122   |
|      | Topný přístraj s příslušenstvím — Heating device and accessories — Chauffage avec accessoire — Heizanlage mit Zubehör                                                                                      | 362—364                       | . 123 |
|      | Redukční ventil (součásti) – Reduction valve (parts) –<br>Soupape de reduction (pièces détachées) – Reduk-<br>tionsventil (Bestandteile)                                                                   | 365—368                       | 124   |
|      | Ventilátor, rozváděcí komora – Exhaust fan, distribu-<br>tor chamber – Ventilateur, chambre de distribu-<br>tion – Exhaustor, Vertoilungskammer                                                            | 369—371                       | 125   |
|      | Vedení vzduchu k přednímu oknu – Air conduct to<br>the windshield – Canalisation d'air vers pare-<br>brise – Luftführung zur Windschutzscheibe                                                             | 372—374                       | 126   |
|      | Ovládání topení a větrání – Heating and aeration<br>control – Maniement de chauffage et aeration –<br>Heizung- und Lüftungbetätigung                                                                       | 375—377                       | 127   |