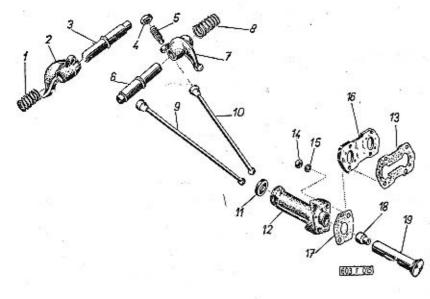

|                                                                                                                                                                                                                                                                                                                                                            | Chipolic House Committee      | -    |
|------------------------------------------------------------------------------------------------------------------------------------------------------------------------------------------------------------------------------------------------------------------------------------------------------------------------------------------------------------|-------------------------------|------|
|                                                                                                                                                                                                                                                                                                                                                            | Strana - Page<br>Page - Saite | Tab. |
| Oynamo, kryty, hnací řemen – Dynamo, covers, dri-<br>ving belt – Dynamo, couvercles, courrôie de com-<br>mande – Lichtmaschine, Verschalungen, Antriebs-<br>riemen                                                                                                                                                                                         | 90—92                         | 28   |
| Rozdělovač, pohon rozdělovače — Timing advance,<br>timing advance driver — Allumeur, commande de<br>distributeur — Zündverteiler, Zündverteilerantrieb                                                                                                                                                                                                     | 93—95                         | 29   |
| Zapalovací cívka, svíčky, kabely – Ignition cail, spark<br>plugs, cables – Bobine d'allumage, bougies d'allu-<br>mage, cábles – Zündspule, Zündkerzen, Kabel .                                                                                                                                                                                             | 96—98                         | 30   |
| Součásti spojky — Clutch parts — Elements d'embray-<br>age — Bestandteile der Kupplung                                                                                                                                                                                                                                                                     | 99—100                        | 31   |
| Vysouvací zařízení spojky – Clutch release mecha-<br>nism – Mécanisme de débrayage – Kupplungsaus-<br>rückeinrichtung                                                                                                                                                                                                                                      | 101—103                       | 32   |
| Kapalinový válec vysouvacího zařízení spojky – Clutch<br>release mechanism liquid cylinder – Cylindre à li-<br>quide du mécanisme de débrayage – Hydraulischer<br>Zylinder der Kupplungsausrückeinrichtung .                                                                                                                                               | 104—105                       | 33   |
| Skříň převodovky – Gear box – Boite de vitesse –<br>Getriebegehäuse                                                                                                                                                                                                                                                                                        | 106—109                       | 34   |
| Předlohový hřídel (s předlohovými kaly) – Counter-<br>shaft (with countershaft drive gears) – Arbre inter-<br>médiaire avec train intermédiaire – Vorgelegewelle<br>(mit Vorgelegerädern)                                                                                                                                                                  | 110–112                       | 35   |
| Hnaný hřídel (s kuželovým pastorkem) a hnanými koly 1. rychlosti a zpětného chodu — Main shaft (with conical pinion) with drive gears of first speed and reverse gear — Arbre secondaire (avec pinion à queue) et pignons sécondaires de 1ère et marche arrière — Antriebswelle (mit Kegelritzel) mit Antriebsrädern des 1. Ganges und des Rückwärtsganges | 113—115                       | 36   |
| Hnaná kola 2. a 3. rychlosti — Driven gears 2nd and<br>3rd speed — Pignons sécondaires de 2 ème et 3ème<br>vitesse — Abtriebsrädern des 2. und 3. Ganges                                                                                                                                                                                                   | 116—118                       | 37   |
| Hnané kolo 4. rychlosti, pauzdra aj. — Driven gear<br>4th speed, bushes and others — Pignon sécon-<br>daire de 4ème vitesse, bagues etc. — Abtriebsrad<br>des 4. Ganges, Büchsen u. a.                                                                                                                                                                     | 119—121                       | 38   |
| Hřídel spojky, vložené kalo zpětného chodu – Clutch<br>shaft, intermediate reverse gear – Arbre d'embray-<br>age, pignon de marche arrière – Kupplungswelle,<br>Zwischenzahnrad des Rückwärtsganges                                                                                                                                                        | 122—123                       | 39   |
| Zasouvací tyče a vidlice — Shifter rods and shifter forks — Axes et fourchettes de commande — Schiebstangen und Schaltgabeln                                                                                                                                                                                                                               | 124—125                       | 40   |
|                                                                                                                                                                                                                                                                                                                                                            |                               |      |