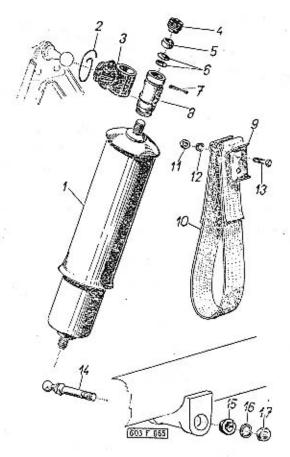

|                                                                                                                                                                                                                                                                                          | Strana - Page<br>Page - Seite | Tab. |
|------------------------------------------------------------------------------------------------------------------------------------------------------------------------------------------------------------------------------------------------------------------------------------------|-------------------------------|------|
| Radici tyč - Control rad - Axe de commande - Schaltstange                                                                                                                                                                                                                                | 126—127                       | 41   |
| Víko řazení – Casing cover – Couvercle de BV –<br>Schaltwerkdeckel                                                                                                                                                                                                                       | 128—130                       | 42   |
| Boční víko převodovky, horní závěsy teleskopických olejových tlumičů – Gear box síde cover, oil shock absorbers top suspenders – Couvercle latéral de suspensions supérieures d'amortisseurs – Seitendeckel des Getriebegehäuses, obere Aufhängekloben der teleskopischen Ölstossdämpfer | 131—132                       | 43   |
| Pružné závěsy převodovky – Gear box spring shacles –<br>Suspensions élastiques de BV – Elastische Aufhän-<br>gung des Getriebegehäuses                                                                                                                                                   | 133—135                       | 44   |
| Diferenciál, talířavé kolo — Differential, crown wheel —<br>Différentiel, couronne dentée — Ausgleichgetriebe,<br>Tellerrad                                                                                                                                                              | 136—138                       | 45   |
| Pohon rychloměru – Speedometer drive – Commande<br>du compteur – Antrieb des Geschwindigkeits-<br>messers                                                                                                                                                                                | 139—140                       | 46   |
| Kyvadlové polanápravy – Swinging half-axles – Demi-<br>essieux oscilants – Pendelhalbachsen                                                                                                                                                                                              | 141—143                       | 47   |
| Náboj (hlava) kola, štít a buben brzdy – Wheel hub,<br>brake shield and brake drum – Moyeu de roue,<br>plateau et tambour de frein – Radnabe, Brems-<br>deckel und Bremstrommel                                                                                                          | 144—146                       | 48   |
| Čelisti brzdy, brzdové válečky (zadní) – Brake shoes,<br>rear wheel brake cylinders – Ségment de frein, cy-<br>lindres de frein arrièr – Bremsbacken, rückwärtige<br>Bremszylinder                                                                                                       | 147—149                       | 49   |
| Suvné rameno — Sliding arm — Bras longitudinal de suspension — Längslenker                                                                                                                                                                                                               | 150—152                       | 50   |
| Odpružení zadní nápravy – Rear axle spring-loa-<br>ding – Suspension de pont arrière – Hinterachs-<br>federung                                                                                                                                                                           | 153—155                       | 51   |
| Zadní teleskopické olejové tlumiče – Rear telescopic<br>shock absorbers – Amortisseurs de suspension AR –<br>Rückwärtige teleskopische Ölstossdämpfer                                                                                                                                    | 156—158                       | 52   |
| Vzpěry agregátu – Aggregate struts – Barres d'agregat – Agregatstreben                                                                                                                                                                                                                   | 159—160                       | 53   |
| Klikové rameno — Knuckle support — Bras de mani-<br>velle — Kurbelarm                                                                                                                                                                                                                    | 161—163                       | 54   |
| Teleskopické odpružení předního kola – Front wheel<br>telescopic spring-loading – Suspénsion télescopi-<br>que de roue avante – Teleskopische Federung des                                                                                                                               | , E                           |      |
| Vorderrades                                                                                                                                                                                                                                                                              | 164—165                       | 55   |