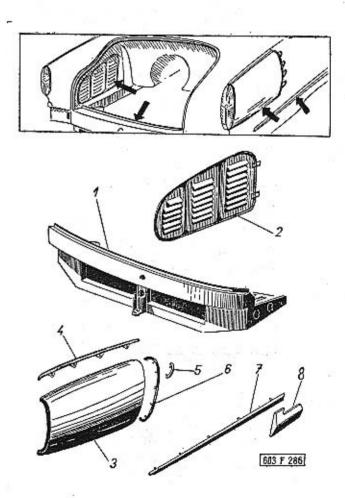

|                                                                       |                                                                                                                                                               | Strana - Page<br>Page - Seite | Tab. |
|-----------------------------------------------------------------------|---------------------------------------------------------------------------------------------------------------------------------------------------------------|-------------------------------|------|
| Uzávěr schránky na ná<br>closure – Arrêt du l<br>schluss der Reserver | áhradní kolo – Spare wheel box<br>boîte à roue de secours – Ver-                                                                                              |                               |      |
|                                                                       | net - Capot du moteur - Mo-                                                                                                                                   | 287—289                       | 97   |
|                                                                       | net closure – Arrêt du capot –                                                                                                                                | 290—292                       | 98   |
|                                                                       | t bumper - Pare-choc avant                                                                                                                                    | 293—294                       | . 99 |
|                                                                       | bumper - Pare-chac arrière -                                                                                                                                  | 295—297                       | 100  |
| Zadní díl karosérie, t<br>chu – Coach work r<br>ding – Partie arrièr  | poční přívod chladícího vzdu-<br>ear part, cooling air side fee-,<br>re de carrosserie, canalisation<br>Rickwärtiger Teil des Aufbaus                         | 298—300                       | 101  |
| Výstupní kanál, termos                                                | stat — Exit channel, thermo-                                                                                                                                  | 301—304<br>305—306            | 102  |
| Páka a táhlo termosta                                                 | tu - Thermostat control lever                                                                                                                                 | 307                           | 103  |
| Kryt světlometů – Head<br>res – Verschalung de                        | dlamps cover — Boite de pha-<br>er Scheinwerfer                                                                                                               | 308—310                       | 105  |
| Vika prostoru pro akur<br>vers – Couvercles d<br>teurs – Deckel des   | mulátory – Batteries room co-<br>lu compartiment d'accumula-<br>Batterieraumes                                                                                | 311-312                       | 106  |
| (behind rear seat) -<br>auxiliair à bagages (                         | adlového prostoru (za zadními<br>nentary luggage room cover<br>- Couvercle du compartiment<br>derrière les sièges arrières) —<br>nen Gepäckraumes (hinter der | 313—315                       | 107  |
| Kryty motoru — Engine<br>teur — Motorverschal                         | covers – Revêtements du mo-<br>lungen                                                                                                                         | 316—317                       | 108  |
| the headlamps - Par<br>glace devant les pho                           | kla před světlomety – Wind-<br>dow, covering glasses before<br>e-brise et fenêtre de custode,<br>ares – Windschutz und Rück-<br>eiben vor den Scheinwerfern   |                               |      |
| Zadní boční vyklápěcí                                                 | okna - Side ventilator win-<br>de lunette arrière latéral -                                                                                                   | 318—321<br>322—325            | 109  |
| Vnější těsnění karosérie<br>strip – Joint de carr                     | - Coach work outer weather-                                                                                                                                   | 322—323                       | 110  |
| Abdichtung des Aufb                                                   | aus                                                                                                                                                           | 326—329                       | 111  |