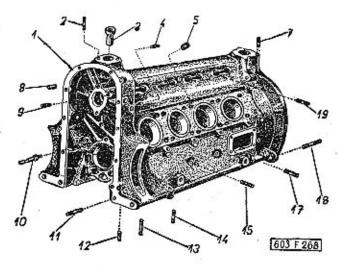

|                                                                                                                                                                                                                                                                                                                                                            | Chipolic House Committee      | -    |
|------------------------------------------------------------------------------------------------------------------------------------------------------------------------------------------------------------------------------------------------------------------------------------------------------------------------------------------------------------|-------------------------------|------|
|                                                                                                                                                                                                                                                                                                                                                            | Strana - Page<br>Page - Saite | Tab. |
| Oynamo, kryty, hnací řemen – Dynamo, covers, dri-<br>ving belt – Dynamo, couvercles, courrôie de com-<br>mande – Lichtmaschine, Verschalungen, Antriebs-<br>riemen                                                                                                                                                                                         | 90—92                         | 28   |
| Rozdělovač, pohon rozdělovače — Timing advance,<br>timing advance driver — Allumeur, commande de<br>distributeur — Zündverteiler, Zündverteilerantrieb                                                                                                                                                                                                     | 93—95                         | 29   |
| Zapalovací cívka, svíčky, kabely – Ignition cail, spark<br>plugs, cables – Bobine d'allumage, bougies d'allu-<br>mage, cábles – Zündspule, Zündkerzen, Kabel .                                                                                                                                                                                             | 96—98                         | 30   |
| Součásti spojky — Clutch parts — Elements d'embray-<br>age — Bestandteile der Kupplung                                                                                                                                                                                                                                                                     | 99—100                        | 31   |
| Vysouvací zařízení spojky – Clutch release mecha-<br>nism – Mécanisme de débrayage – Kupplungsaus-<br>rückeinrichtung                                                                                                                                                                                                                                      | 101—103                       | 32   |
| Kapalinový válec vysouvacího zařízení spojky – Clutch<br>release mechanism liquid cylinder – Cylindre à li-<br>quide du mécanisme de débrayage – Hydraulischer<br>Zylinder der Kupplungsausrückeinrichtung .                                                                                                                                               | 104—105                       | 33   |
| Skříň převodovky – Gear box – Boite de vitesse –<br>Getriebegehäuse                                                                                                                                                                                                                                                                                        | 106—109                       | 34   |
| Předlohový hřídel (s předlohovými kaly) – Counter-<br>shaft (with countershaft drive gears) – Arbre inter-<br>médiaire avec train intermédiaire – Vorgelegewelle<br>(mit Vorgelegerädern)                                                                                                                                                                  | 110–112                       | 35   |
| Hnaný hřídel (s kuželovým pastorkem) a hnanými koly 1. rychlosti a zpětného chodu — Main shaft (with conical pinion) with drive gears of first speed and reverse gear — Arbre secondaire (avec pinion à queue) et pignons sécondaires de 1ère et marche arrière — Antriebswelle (mit Kegelritzel) mit Antriebsrädern des 1. Ganges und des Rückwärtsganges | 113—115                       | 36   |
| Hnaná kola 2. a 3. rychlosti — Driven gears 2nd and<br>3rd speed — Pignons sécondaires de 2 ème et 3ème<br>vitesse — Abtriebsrädern des 2. und 3. Ganges                                                                                                                                                                                                   | 116—118                       | 37   |
| Hnané kolo 4. rychlosti, pauzdra aj. — Driven gear<br>4th speed, bushes and others — Pignon sécon-<br>daire de 4ème vitesse, bagues etc. — Abtriebsrad<br>des 4. Ganges, Büchsen u. a.                                                                                                                                                                     | 119—121                       | 38   |
| Hřídel spojky, vložené kalo zpětného chodu – Clutch<br>shaft, intermediate reverse gear – Arbre d'embray-<br>age, pignon de marche arrière – Kupplungswelle,<br>Zwischenzahnrad des Rückwärtsganges                                                                                                                                                        | 122—123                       | 39   |
| Zasouvací tyče a vidlice — Shifter rods and shifter forks — Axes et fourchettes de commande — Schiebstangen und Schaltgabeln                                                                                                                                                                                                                               | 124—125                       | 40   |
|                                                                                                                                                                                                                                                                                                                                                            |                               |      |