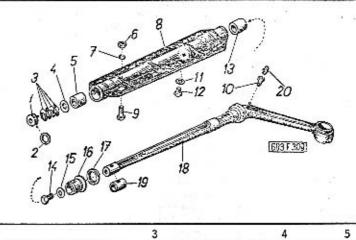

|                                                                                                                                                                                                                                                                                          | Strana - Page<br>Page - Seite | Tab. |
|------------------------------------------------------------------------------------------------------------------------------------------------------------------------------------------------------------------------------------------------------------------------------------------|-------------------------------|------|
| Radici tyč - Control rad - Axe de commande - Schaltstange                                                                                                                                                                                                                                | 126—127                       | 41   |
| Víko řazení – Casing cover – Couvercle de BV –<br>Schaltwerkdeckel                                                                                                                                                                                                                       | 128—130                       | 42   |
| Boční víko převodovky, horní závěsy teleskopických olejových tlumičů – Gear box síde cover, oil shock absorbers top suspenders – Couvercle latéral de suspensions supérieures d'amortisseurs – Seitendeckel des Getriebegehäuses, obere Aufhängekloben der teleskopischen Ölstossdämpfer | 131—132                       | 43   |
| Pružné závěsy převodovky – Gear box spring shacles –<br>Suspensions élastiques de BV – Elastische Aufhän-<br>gung des Getriebegehäuses                                                                                                                                                   | 133—135                       | 44   |
| Diferenciál, talířavé kolo — Differential, crown wheel —<br>Différentiel, couronne dentée — Ausgleichgetriebe,<br>Tellerrad                                                                                                                                                              | 136—138                       | 45   |
| Pohon rychloměru – Speedometer drive – Commande<br>du compteur – Antrieb des Geschwindigkeits-<br>messers                                                                                                                                                                                | 139—140                       | 46   |
| Kyvadlové polanápravy – Swinging half-axles – Demi-<br>essieux oscilants – Pendelhalbachsen                                                                                                                                                                                              | 141—143                       | 47   |
| Náboj (hlava) kola, štít a buben brzdy – Wheel hub,<br>brake shield and brake drum – Moyeu de roue,<br>plateau et tambour de frein – Radnabe, Brems-<br>deckel und Bremstrommel                                                                                                          | 144—146                       | 48   |
| Čelisti brzdy, brzdové válečky (zadní) – Brake shoes,<br>rear wheel brake cylinders – Ségment de frein, cy-<br>lindres de frein arrièr – Bremsbacken, rückwärtige<br>Bremszylinder                                                                                                       | 147—149                       | 49   |
| Suvné rameno — Sliding arm — Bras longitudinal de suspension — Längslenker                                                                                                                                                                                                               | 150—152                       | 50   |
| Odpružení zadní nápravy – Rear axle spring-loa-<br>ding – Suspension de pont arrière – Hinterachs-<br>federung                                                                                                                                                                           | 153—155                       | 51   |
| Zadní teleskopické olejové tlumiče – Rear telescopic<br>shock absorbers – Amortisseurs de suspension AR –<br>Rückwärtige teleskopische Ölstossdämpfer                                                                                                                                    | 156—158                       | 52   |
| Vzpěry agregátu – Aggregate struts – Barres d'agregat – Agregatstreben                                                                                                                                                                                                                   | 159—160                       | 53   |
| Klikové rameno — Knuckle support — Bras de mani-<br>velle — Kurbelarm                                                                                                                                                                                                                    | 161—163                       | 54   |
| Teleskopické odpružení předního kola – Front wheel<br>telescopic spring-loading – Suspénsion télescopi-<br>que de roue avante – Teleskopische Federung des                                                                                                                               | , E                           |      |
| Vorderrades                                                                                                                                                                                                                                                                              | 164—165                       | 55   |