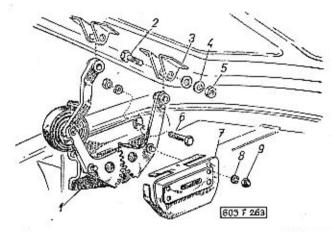

| BROWN THE PARTY  |                                                                                                                                                                                                                                                                                                                                                                                                                                                                                                                                                                                                                                                                                                                                                                                                                                                                                                                                                                                                                                                                                                                                                                                                                                                                                                                                                                                                                                                                                                                                                                                                                                                                                                                                                                                                                                                                                                                                                                                                                                                                                                                                |   |          |
|------------------|--------------------------------------------------------------------------------------------------------------------------------------------------------------------------------------------------------------------------------------------------------------------------------------------------------------------------------------------------------------------------------------------------------------------------------------------------------------------------------------------------------------------------------------------------------------------------------------------------------------------------------------------------------------------------------------------------------------------------------------------------------------------------------------------------------------------------------------------------------------------------------------------------------------------------------------------------------------------------------------------------------------------------------------------------------------------------------------------------------------------------------------------------------------------------------------------------------------------------------------------------------------------------------------------------------------------------------------------------------------------------------------------------------------------------------------------------------------------------------------------------------------------------------------------------------------------------------------------------------------------------------------------------------------------------------------------------------------------------------------------------------------------------------------------------------------------------------------------------------------------------------------------------------------------------------------------------------------------------------------------------------------------------------------------------------------------------------------------------------------------------------|---|----------|
|                  | A STATE OF THE STA |   |          |
| 1. 603.9.06.10-3 | Oběžné kolo – Diaphragm wheel<br>Roue motrice – Laufrad                                                                                                                                                                                                                                                                                                                                                                                                                                                                                                                                                                                                                                                                                                                                                                                                                                                                                                                                                                                                                                                                                                                                                                                                                                                                                                                                                                                                                                                                                                                                                                                                                                                                                                                                                                                                                                                                                                                                                                                                                                                                        | 2 |          |
| 2 -              | Plstěný kroužek – Felt ring<br>Bague en feutre – Filzring<br>20 TRN 02 3655                                                                                                                                                                                                                                                                                                                                                                                                                                                                                                                                                                                                                                                                                                                                                                                                                                                                                                                                                                                                                                                                                                                                                                                                                                                                                                                                                                                                                                                                                                                                                                                                                                                                                                                                                                                                                                                                                                                                                                                                                                                    | 2 | 7-42-693 |
| 3. 603,1.06.06-4 | Víko makety — Bearing cover Couvercle de corps — Lagerdeckel                                                                                                                                                                                                                                                                                                                                                                                                                                                                                                                                                                                                                                                                                                                                                                                                                                                                                                                                                                                                                                                                                                                                                                                                                                                                                                                                                                                                                                                                                                                                                                                                                                                                                                                                                                                                                                                                                                                                                                                                                                                                   | 2 |          |

|     | 4. –             | Jednořadě kuličkové ložisko 2 6-86-204<br>Single-row ball bearing<br>Roulement à billes à rangée simple<br>Einreihiges Kugellager<br>6204 CSN 02 4636 (Ø 20x47x14) |   |
|-----|------------------|--------------------------------------------------------------------------------------------------------------------------------------------------------------------|---|
|     | 5. 11-036-5099   | Kroužek – Ring 2<br>Anneau – Ring                                                                                                                                  |   |
| 6   | 5. 603.9.06.01-3 | Rozváděcí skříň exhaustoru 2 Exhaust fan distributor housing Boite de distribution d'exhausteur Exhaustor-Verteilungsgehäuse                                       |   |
| 7   | . 603.1.06.16-1  | Upínací pás exhaustoru 2 Exhaust fan clamping skelp Collier de fixation d'exhausteur Exhaustor-Spannband                                                           |   |
| 8   | . 11-005-7514    | Sroub k upevnění dynama                                                                                                                                            |   |
| 9.  | 11-004-5138      | Kolik upínaciho pásu 4<br>Clamping skelp pin<br>Cheville du collier<br>Spannbandstift                                                                              |   |
| 10. | 11-007-5238      | Závěsný šroub čepu exhaustoru 1 Exhaustor bolt hinge screw Boulon d'accrochement d'axe d'exhausteur Schraube des Exhaustorbolzen                                   |   |
| 11. | 11-010-5238      | Šroub upínacího pásu 2<br>Clamping skelp bolt<br>Boulon de collier de fixation<br>Spannbandschraube                                                                |   |
| 12. | 11-001-5014      | Čep upínacího pásu (se závitem) 2<br>Clamping skelp pin (with thread)<br>Axe de collier de fixation (fileté)<br>Spannbandbolzen (mit Gewinde)                      | 9 |
| 13. | 11-001-5013      | Cep upinaciho pásu                                                                                                                                                 |   |
| 14. | 603.1.06.16-1    | Upinací pás exhaustoru                                                                                                                                             |   |
| 15. | _                | Sestihranná matice – Nut hexagonal . 4<br>Ecrou hexagonal – Sechskantschraube<br>M 6 ČSN 02 1401                                                                   |   |