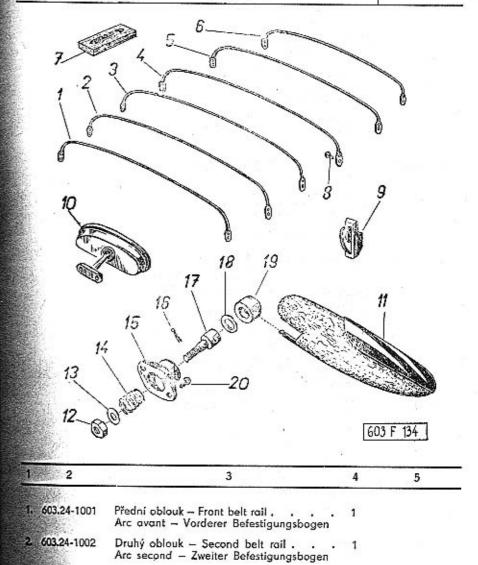

| ***                                                                                                                                                                                                                                                                                    | Strang - Page<br>Page - Selte | Tab.       |
|----------------------------------------------------------------------------------------------------------------------------------------------------------------------------------------------------------------------------------------------------------------------------------------|-------------------------------|------------|
| Větrací kanál – Vent flue – Canal de aeration –<br>Lüftungskanal                                                                                                                                                                                                                       | 378                           | 128        |
| Upevňovací oblouky potahu střechy, zpětné zrcátko, stínítko – Roof panel fastening belt raile, rear view mirror, sun visors – Arcs de fixation du revêtement du plafond, rétroviseur, pare-soleil – Befestigungsbögen des Dachbezuges, Rückblickspiegel, Sonnenblende                  | 379—381                       | 129        |
| Boční přívodní kanál vzduchu — Side air inlet flue —<br>Conduite d'air latéral — Seitlicher Luftzuleitungs-<br>kanal                                                                                                                                                                   | 382-383                       | 130        |
| Komora s uzavírací klapkou – Chamber with closing<br>flap valve – Chambre avec soupape obturatrice –<br>Kammer mit Schliessungsklappe                                                                                                                                                  | 384—385                       | 131        |
| Vnější ozdobné lišty, nájezdy zámku – Outer ornated<br>laths, trigger strikers – Moulures extérieurs, crans<br>de serrures de porte – Äussere Zierleiste, Anlaufklo-<br>ben der Schlösser                                                                                              | 386—388                       | 132        |
| Přehled profilů pryžových těsnění karosérie – Coachwork rubber sealings – Joints profilés de caoutchouc de carrosserie – Profilgummidichtungen des Aufbaus                                                                                                                             | 389—390                       | 133        |
| Spouštěč, akumulátory – Starter, batteries – Démar-<br>reur, accumulateurs – Anlasser, Batterien                                                                                                                                                                                       | 391—392                       | 134        |
| Houkačky, stírač, regulétor napětí – Horns, wind-<br>shield wiper, tension governor – Avertisseurs essui-<br>glace, régulateur de tension – Horne, Scheiben-<br>wischer, Reglerschalter                                                                                                | 393—395                       | 135        |
| Hlavní světlomety, přední kombinované svítilny –<br>Headlamps, front directional lamps combined with<br>parking lamps – Phares, feux avant combinés –<br>Scheinwerfer, vordere kombinierte Park- und Blink-<br>leuchten                                                                | 396                           | 136        |
| Zadní kombinované svítilny, osvětlení vnitřku, odra-<br>zová skia – Rear combined lamps, coachwerk inner<br>lighting, rear reflector – Feux arrières combinès,<br>éclairage d'intérieur, feux de réflection – Rück-<br>wärtige kombinierte Leuchte, Innernbeleuchtung,<br>Rückstrahler | 397—398                       | 137        |
|                                                                                                                                                                                                                                                                                        | 2000000                       | II stateme |
| Přístroje – Instruments – Appareils – Geräte                                                                                                                                                                                                                                           | 399                           | 138        |
| Schalttafelbeleuchtung                                                                                                                                                                                                                                                                 | 400-402                       | 139        |
|                                                                                                                                                                                                                                                                                        |                               |            |