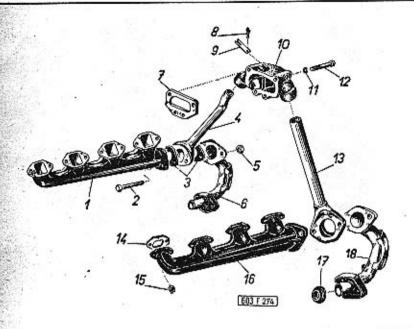

|                                                                                                                                                                                                      | Strone - Page<br>Page - Seite | Tab. |
|------------------------------------------------------------------------------------------------------------------------------------------------------------------------------------------------------|-------------------------------|------|
| Hlavy válců, vedení ventilů – Cylinder heads, valve<br>guide – Culasses, guides de soupapes – Zylinder-<br>köpfe, Ventilführung                                                                      | 53—54                         | 13   |
| Ventily, kryty hlav válců – Valves, cylinder heads co-<br>vers – Soupapes, couvre-coulasses – Ventile, Zy-<br>linderkopfdeckel                                                                       | 5557                          | 14   |
| Vahadla ventilů, rozvodové tyčky, zdvihátka – Rocker<br>arms, push rods, valve tappets – Culbuteurs, tiges<br>de commande de culbuteurs, poussoirs – Kipphe-<br>beln, Stosstangen, Ventilstössel     | 5860                          | 15   |
| Olejove čerpadlo – Oil pump – Pompe à huile – Olpumpe                                                                                                                                                | 61-63                         | 16   |
| Čistič oleje – Oil filter – Filtre à huile – Ölfilter                                                                                                                                                | 64—66                         | 17   |
| Chladič oleje — Oil radiator — Radiateur d'huile —<br>Olkühler                                                                                                                                       | 67-68                         | 18   |
| Chladici exhaustory — Cooling exhaust fans — Exhausteurs de refroidissement — Kühlluft-Exhaustoren                                                                                                   | 69—71                         | 19   |
| Kryty a vedení chladicího vzduchu — Cooling air<br>covers and conduct — Couvercles et conduites d'air<br>de refroidissement — Verschalungen und Kühlluft-<br>führung                                 | 72—74                         | 20   |
| Sběrné výfukové trouby, předehřívací zařízení – Ex-<br>haust manifolds, preheatings device – Tubes d'é-<br>chappement, instalation de préchauffage – Aus-<br>puffkrümmer, Vorwärmanlage              | 75—76                         | 21   |
| Výfukové potrubí (tlumiče výfuku) — Exhaust pipe<br>(exhaust silencers) — Tubes d'échappement (silen-<br>cieux d'échappement) — Auspuffleitung (Auspuff-<br>dämpfer)                                 | 77—78                         | 22   |
| Palivové čerpadlo, potrubí ke karburátorům – Fuel<br>pump, fuel pípe to carburettors – Pompe à essence,<br>conduites de carburateurs – Kraftstoffpumpe,<br>Kraftstoffleitung zu den Vergasern        | 79—80                         | 23   |
| Karburátory, sací potrubí, — Carburettors, suction pi-<br>ping — Carburateurs, tubes d'admission — Verga-<br>ser, Saugrohrleitung                                                                    | 81—83                         | 24   |
| Spojovací táhla a páky mezi karburátory – Connec-<br>ting tie rods and levers between carburettors –<br>Tiges de raccordement et leviers entre carbura-<br>teurs – Versanssyugstangen und Hebel zwi- | 84—85                         | 25   |
| schen den Vergasern Ovládaci táhlo karburátoru — Carburettors operating tie rod — Tringle de commande des carburateurs — Vergasser-Betätigungszugstange                                              | 86—87                         | 26   |
| Olejový čistič nasávaného vzduchu – Intaked air oil<br>cleaner – Filtre à air à baigne d'huile – Saugluft-                                                                                           |                               |      |
| Olfilter                                                                                                                                                                                             | 88-89                         | 27   |