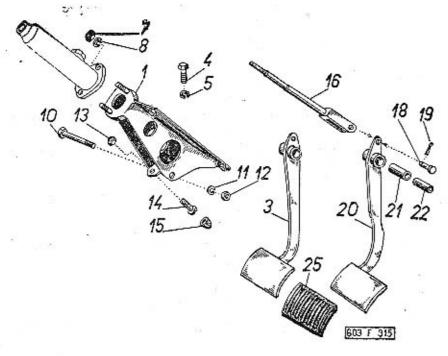

|                                                                                                                                                                                                                     | Strana - Page<br>Page - Seite | Tab.              |
|---------------------------------------------------------------------------------------------------------------------------------------------------------------------------------------------------------------------|-------------------------------|-------------------|
| Spodní závěs tlumiče - Lower shock absorber shocle -<br>Suspénsion d'amortisseur inférieure — Untere Auf-<br>hängung des Stossdämpfers                                                                              | 167—168                       | 56                |
| Čep kola, řídicí páka, náboj (hlava) kola – Stub axle,<br>steering arm, wheel hub – Fusée, levier de direc-<br>tion, moyeu de roue – Achsenschenkel, Lenkhebel,<br>Radnabe                                          | 169—171                       | 57.               |
| Brzdy předních kol – Front wheels brakes – Freins<br>des roues avantes – Vorderradbremsen                                                                                                                           | 172—174                       | 58                |
| Skříň a hřeben řízení — Steering box and rack — Boi-<br>tier et crémaillère de direction — Lenkgehäuse und<br>Zahnstange                                                                                            | 175—176                       | 59                |
| Pastorek a kámen řízení – Rack pinion and steering<br>slide block – Pignon de commande et gliessière de<br>direction – Ritzel und Gleitstein der Lenkanlage                                                         | 177—178                       | 60                |
| Držák převodky řízení – Steering box support – Sup-<br>port du boitier de direction – Halter des Lenkge-<br>häuses                                                                                                  | 179—180                       | · 61              |
| Předlohová páka, hřídel a pružné lůžko — Counter-<br>shaft lever, shaft and springing bad — Levier de<br>transmission, arbre et cale élastique — Vorgelege-<br>hebel, Welle und elastische Lagerung                 | 181—184                       | 62                |
| Rídicí tyče, klouby – Track rods, joints – Barres de<br>direction, rotules de barre de direction – Spurstan-<br>gen, Gelenke                                                                                        | 185—188                       | 63                |
| Hřídel volantu, pružná spojka — Steering column<br>shaft, elastic coupling — Arbre-colonne de direc-<br>tion, accouplement élastique — Lenksāule, elasti-<br>sche Kupplung                                          | 189—191                       | 64                |
| Volant — Steering wheel — Volant de direction —<br>Lenkrad                                                                                                                                                          | 192—193                       | 65                |
| Kola – Wheels – Roues – Räder                                                                                                                                                                                       | 194—196                       | 66                |
| Pedál akcelerátoru s předními táhly – Accelerator<br>pedal with front tie rods – Pédale d'accelerateur<br>avec tiges-commande avant – Gasfusshebeltritt mit                                                         |                               | 15                |
| den vorderen Zugstangen                                                                                                                                                                                             | 197—199                       | 67                |
| Spojovací táhlo (k motoru) — Connecting tie rod (to<br>the engine) — Tige-commande (pour moteur) —<br>Verbindungszugstange (zum Motor)                                                                              | 200—201                       | 68                |
| Pedál spojky a brzdy – Clutch pedal and brake<br>pedal – Pédale de débrayage et de frein – Kupp-<br>lungs- und Bremsfusspedal                                                                                       | 202—204                       | 69                |
| Dvouokruhový hlavní válec kapalinových brzd, vyrov-<br>návací nádržka – Liquid brakes double-acting mas-<br>ter cylinder, compensating tank – Maître cylindre<br>de freins hydrauliques à double voie, reservoir de |                               | 100<br>100<br>100 |