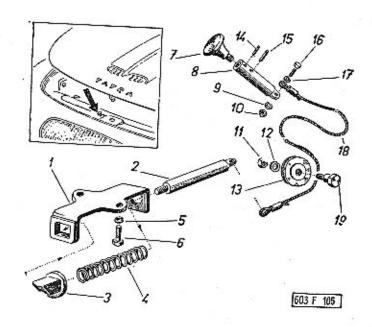

| BROWN THE PARTY  |                                                                                                                                                                                                                                                                                                                                                                                                                                                                                                                                                                                                                                                                                                                                                                                                                                                                                                                                                                                                                                                                                                                                                                                                                                                                                                                                                                                                                                                                                                                                                                                                                                                                                                                                                                                                                                                                                                                                                                                                                                                                                                                                |   |          |
|------------------|--------------------------------------------------------------------------------------------------------------------------------------------------------------------------------------------------------------------------------------------------------------------------------------------------------------------------------------------------------------------------------------------------------------------------------------------------------------------------------------------------------------------------------------------------------------------------------------------------------------------------------------------------------------------------------------------------------------------------------------------------------------------------------------------------------------------------------------------------------------------------------------------------------------------------------------------------------------------------------------------------------------------------------------------------------------------------------------------------------------------------------------------------------------------------------------------------------------------------------------------------------------------------------------------------------------------------------------------------------------------------------------------------------------------------------------------------------------------------------------------------------------------------------------------------------------------------------------------------------------------------------------------------------------------------------------------------------------------------------------------------------------------------------------------------------------------------------------------------------------------------------------------------------------------------------------------------------------------------------------------------------------------------------------------------------------------------------------------------------------------------------|---|----------|
|                  | A STATE OF THE STA |   |          |
| 1. 603.9.06.10-3 | Oběžné kolo – Diaphragm wheel<br>Roue motrice – Laufrad                                                                                                                                                                                                                                                                                                                                                                                                                                                                                                                                                                                                                                                                                                                                                                                                                                                                                                                                                                                                                                                                                                                                                                                                                                                                                                                                                                                                                                                                                                                                                                                                                                                                                                                                                                                                                                                                                                                                                                                                                                                                        | 2 |          |
| 2 -              | Plstěný kroužek – Felt ring<br>Bague en feutre – Filzring<br>20 TRN 02 3655                                                                                                                                                                                                                                                                                                                                                                                                                                                                                                                                                                                                                                                                                                                                                                                                                                                                                                                                                                                                                                                                                                                                                                                                                                                                                                                                                                                                                                                                                                                                                                                                                                                                                                                                                                                                                                                                                                                                                                                                                                                    | 2 | 7-42-693 |
| 3. 603,1.06.06-4 | Víko makety — Bearing cover Couvercle de corps — Lagerdeckel                                                                                                                                                                                                                                                                                                                                                                                                                                                                                                                                                                                                                                                                                                                                                                                                                                                                                                                                                                                                                                                                                                                                                                                                                                                                                                                                                                                                                                                                                                                                                                                                                                                                                                                                                                                                                                                                                                                                                                                                                                                                   | 2 |          |