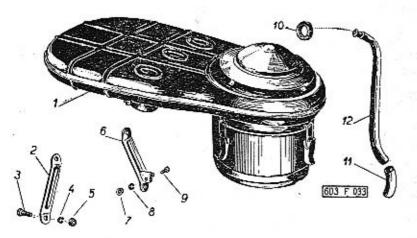

|                                                                                                                                                                                                                                                                                          | Strana - Page<br>Page - Seite | Tab. |
|------------------------------------------------------------------------------------------------------------------------------------------------------------------------------------------------------------------------------------------------------------------------------------------|-------------------------------|------|
| Radici tyč - Control rad - Axe de commande - Schaltstange                                                                                                                                                                                                                                | 126—127                       | 41   |
| Víko řazení – Casing cover – Couvercle de BV –<br>Schaltwerkdeckel                                                                                                                                                                                                                       | 128—130                       | 42   |
| Boční víko převodovky, horní závěsy teleskopických olejových tlumičů – Gear box síde cover, oil shock absorbers top suspenders – Couvercle latéral de suspensions supérieures d'amortisseurs – Seitendeckel des Getriebegehäuses, obere Aufhängekloben der teleskopischen Ölstossdämpfer | 131—132                       | 43   |
| Pružné závěsy převodovky – Gear box spring shacles –<br>Suspensions élastiques de BV – Elastische Aufhän-<br>gung des Getriebegehäuses                                                                                                                                                   | 133—135                       | 44   |
| Diferenciál, talířavé kolo — Differential, crown wheel —<br>Différentiel, couronne dentée — Ausgleichgetriebe,<br>Tellerrad                                                                                                                                                              | 136—138                       | 45   |
| Pohon rychloměru – Speedometer drive – Commande<br>du compteur – Antrieb des Geschwindigkeits-<br>messers                                                                                                                                                                                | 139—140                       | 46   |
| Kyvadlové polanápravy – Swinging half-axles – Demi-<br>essieux oscilants – Pendelhalbachsen                                                                                                                                                                                              | 141—143                       | 47   |
| Náboj (hlava) kola, štít a buben brzdy – Wheel hub,<br>brake shield and brake drum – Moyeu de roue,<br>plateau et tambour de frein – Radnabe, Brems-<br>deckel und Bremstrommel                                                                                                          | 144—146                       | 48   |
| Čelisti brzdy, brzdové válečky (zadní) – Brake shoes,<br>rear wheel brake cylinders – Ségment de frein, cy-<br>lindres de frein arrièr – Bremsbacken, rückwärtige<br>Bremszylinder                                                                                                       | 147—149                       | 49   |
| Suvné rameno — Sliding arm — Bras longitudinal de suspension — Längslenker                                                                                                                                                                                                               | 150—152                       | 50   |
| Odpružení zadní nápravy – Rear axle spring-loa-<br>ding – Suspension de pont arrière – Hinterachs-<br>federung                                                                                                                                                                           | 153—155                       | 51   |
| Zadní teleskopické olejové tlumiče – Rear telescopic<br>shock absorbers – Amortisseurs de suspension AR –<br>Rückwärtige teleskopische Ölstossdämpfer                                                                                                                                    | 156—158                       | 52   |
| Vzpěry agregátu – Aggregate struts – Barres d'agregat – Agregatstreben                                                                                                                                                                                                                   | 159—160                       | 53   |
| Klikové rameno — Knuckle support — Bras de mani-<br>velle — Kurbelarm                                                                                                                                                                                                                    | 161—163                       | 54   |
| Teleskopické odpružení předního kola – Front wheel<br>telescopic spring-loading – Suspénsion télescopi-<br>que de roue avante – Teleskopische Federung des                                                                                                                               | , E                           |      |
| Vorderrades                                                                                                                                                                                                                                                                              | 164—165                       | 55   |