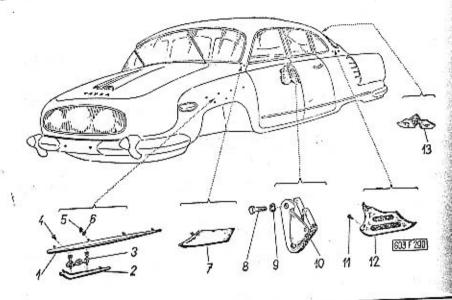

|                                                                       |                                                                                                                                                               | Strana - Page<br>Page - Seite | Tab. |
|-----------------------------------------------------------------------|---------------------------------------------------------------------------------------------------------------------------------------------------------------|-------------------------------|------|
| Uzávěr schránky na ná<br>closure – Arrêt du l<br>schluss der Reserver | áhradní kolo – Spare wheel box<br>boîte à roue de secours – Ver-                                                                                              |                               |      |
|                                                                       | net - Capot du moteur - Mo-                                                                                                                                   | 287—289                       | 97   |
|                                                                       | net closure – Arrêt du capot –                                                                                                                                | 290—292                       | 98   |
|                                                                       | t bumper - Pare-choc avant                                                                                                                                    | 293—294                       | . 99 |
|                                                                       | bumper - Pare-chac arrière -                                                                                                                                  | 295—297                       | 100  |
| Zadní díl karosérie, t<br>chu – Coach work r<br>ding – Partie arrièr  | poční přívod chladícího vzdu-<br>ear part, cooling air side fee-,<br>re de carrosserie, canalisation<br>Rickwärtiger Teil des Aufbaus                         | 298—300                       | 101  |
| Výstupní kanál, termos                                                | stat — Exit channel, thermo-                                                                                                                                  | 301—304<br>305—306            | 102  |
| Páka a táhlo termosta                                                 | tu - Thermostat control lever                                                                                                                                 | 307                           | 103  |
| Kryt světlometů – Head<br>res – Verschalung de                        | dlamps cover — Boite de pha-<br>er Scheinwerfer                                                                                                               | 308—310                       | 105  |
| Vika prostoru pro akur<br>vers – Couvercles d<br>teurs – Deckel des   | mulátory – Batteries room co-<br>lu compartiment d'accumula-<br>Batterieraumes                                                                                | 311-312                       | 106  |
| (behind rear seat) -<br>auxiliair à bagages (                         | adlového prostoru (za zadními<br>nentary luggage room cover<br>- Couvercle du compartiment<br>derrière les sièges arrières) —<br>nen Gepäckraumes (hinter der | 313—315                       | 107  |
| Kryty motoru — Engine<br>teur — Motorverschal                         | covers – Revêtements du mo-<br>lungen                                                                                                                         | 316—317                       | 108  |
| the headlamps - Par<br>glace devant les pho                           | kla před světlomety – Wind-<br>dow, covering glasses before<br>e-brise et fenêtre de custode,<br>ares – Windschutz und Rück-<br>eiben vor den Scheinwerfern   |                               |      |
| Zadní boční vyklápěcí                                                 | okna - Side ventilator win-<br>de lunette arrière latéral -                                                                                                   | 318—321<br>322—325            | 109  |
| Vnější těsnění karosérie<br>strip – Joint de carr                     | - Coach work outer weather-                                                                                                                                   | 322—323                       | 110  |
| Abdichtung des Aufb                                                   | aus                                                                                                                                                           | 326—329                       | 111  |