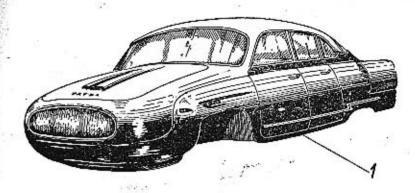

| OBSAH - CONTENTS TABLE DES MATIERES - INHALTS- VERZEICHNIS                                                                                                                                                         | Strana - Page<br>Page - Seite | Tob. |
|--------------------------------------------------------------------------------------------------------------------------------------------------------------------------------------------------------------------|-------------------------------|------|
| Osobní automobil TATRA 603                                                                                                                                                                                         | *                             |      |
| Passenger-car TATRA 603 (general view) Voiture de tourisme TATRA 603                                                                                                                                               | 2                             | . 1  |
| Personenwagen TATRA 603<br>(Gesamtansicht)                                                                                                                                                                         | }                             |      |
| parts orders instruction - Hillweise tal Listan                                                                                                                                                                    | 17—19                         | -    |
| Umístění výrobních čísel – Productions numbers loca-<br>ting – Anbringung der Erzeugungsnummern<br>Ozubená kola (seznam a schéma) – Gear wheels                                                                    | 19—22                         | -    |
| (liste and diagrammatic plane) — Zullindos (197                                                                                                                                                                    | 23—26                         | 2    |
| Valivá ložiska (seznam a schéma) — Rolling bearings<br>(liste and diagrammatic plane) — Roulements (liste<br>et schema) — Wälzlager (Verzeichnis und Schema)                                                       | 27—29                         | 3    |
| MOTOR - ENGINE - MOTEUR - MOTOR                                                                                                                                                                                    | 30                            | 4    |
| Převodovka s rozvodovkou zadní nápravy, polanápra-<br>vami, tlumiči a silentbloky – Gear box with rear axle<br>timing gears housing, half-axles, shock absorbers<br>and silentblocks – Baîte de vitesses avec pont | 1 1 1 1 1                     |      |
| Wechselgetriebe mit Hinterachsgehäuse, Halbach-<br>sen Stassdämpfer und Silentbloke                                                                                                                                | 31                            | 5    |
| Kliková skříň – Timing gear – Carter-cylindres – Kurbelgehäuse                                                                                                                                                     | 32—34                         | 6    |
| Accessoires de carter-cylindre — Zubenor des Raibes                                                                                                                                                                | 35—39                         | 7    |
| Zadní víko klikové skříně – Timing gear rear cover –<br>Couvercle arrière du carter – Rückwärtiger Deckel<br>des Kurbelgehäuses                                                                                    | 40—41                         | 8    |
| Spodni víko motoru (nádrž oleje) – Oil sump – Carter inférieur du moteur (reservoir d'huile) – Unterer Deckel des Motors (Olwanne)                                                                                 | 42-43                         | 9    |
| Klikový hřídel a setrvačník – Crankshaft and flywheal<br>– Vilebrequin et volant moteur – Kurbelwelle und<br>Schwungrad                                                                                            | 44—46                         | 10   |
| Vačkový hřídel, rozvodové kolo a řetěz — Camshaft,<br>camshaft timing gear ond timing chain — Arbre<br>à came, pignon de distribution et chaîne — Nocken-<br>welle, Triebzahnrad und Kette                         | 47—48                         | 11   |
| Válec, ojnice a písty – Cylinder, connecting rods and<br>pistons – Cylindres, bielles et pistons – Zylinder,<br>Pleuelstange und Kolben                                                                            | 49—52                         | 12   |