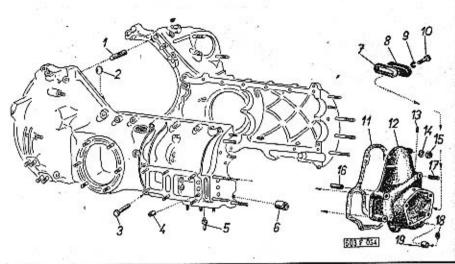

|                                                                                                                                                                                                                                                                                                                                                            | Chipolic House Committee      | -    |
|------------------------------------------------------------------------------------------------------------------------------------------------------------------------------------------------------------------------------------------------------------------------------------------------------------------------------------------------------------|-------------------------------|------|
|                                                                                                                                                                                                                                                                                                                                                            | Strana - Page<br>Page - Saite | Tab. |
| Oynamo, kryty, hnací řemen – Dynamo, covers, dri-<br>ving belt – Dynamo, couvercles, courrôie de com-<br>mande – Lichtmaschine, Verschalungen, Antriebs-<br>riemen                                                                                                                                                                                         | 90—92                         | 28   |
| Rozdělovač, pohon rozdělovače — Timing advance,<br>timing advance driver — Allumeur, commande de<br>distributeur — Zündverteiler, Zündverteilerantrieb                                                                                                                                                                                                     | 93—95                         | 29   |
| Zapalovací cívka, svíčky, kabely – Ignition cail, spark<br>plugs, cables – Bobine d'allumage, bougies d'allu-<br>mage, cábles – Zündspule, Zündkerzen, Kabel .                                                                                                                                                                                             | 96—98                         | 30   |
| Součásti spojky — Clutch parts — Elements d'embray-<br>age — Bestandteile der Kupplung                                                                                                                                                                                                                                                                     | 99—100                        | 31   |
| Vysouvací zařízení spojky – Clutch release mecha-<br>nism – Mécanisme de débrayage – Kupplungsaus-<br>rückeinrichtung                                                                                                                                                                                                                                      | 101—103                       | 32   |
| Kapalinový válec vysouvacího zařízení spojky – Clutch<br>release mechanism liquid cylinder – Cylindre à li-<br>quide du mécanisme de débrayage – Hydraulischer<br>Zylinder der Kupplungsausrückeinrichtung .                                                                                                                                               | 104—105                       | 33   |
| Skříň převodovky – Gear box – Boite de vitesse –<br>Getriebegehäuse                                                                                                                                                                                                                                                                                        | 106—109                       | 34   |
| Předlohový hřídel (s předlohovými kaly) – Counter-<br>shaft (with countershaft drive gears) – Arbre inter-<br>médiaire avec train intermédiaire – Vorgelegewelle<br>(mit Vorgelegerädern)                                                                                                                                                                  | 110–112                       | 35   |
| Hnaný hřídel (s kuželovým pastorkem) a hnanými koly 1. rychlosti a zpětného chodu — Main shaft (with conical pinion) with drive gears of first speed and reverse gear — Arbre secondaire (avec pinion à queue) et pignons sécondaires de 1ère et marche arrière — Antriebswelle (mit Kegelritzel) mit Antriebsrädern des 1. Ganges und des Rückwärtsganges | 113—115                       | 36   |
| Hnaná kola 2. a 3. rychlosti — Driven gears 2nd and<br>3rd speed — Pignons sécondaires de 2 ème et 3ème<br>vitesse — Abtriebsrädern des 2. und 3. Ganges                                                                                                                                                                                                   | 116—118                       | 37   |
| Hnané kolo 4. rychlosti, pauzdra aj. — Driven gear<br>4th speed, bushes and others — Pignon sécon-<br>daire de 4ème vitesse, bagues etc. — Abtriebsrad<br>des 4. Ganges, Büchsen u. a.                                                                                                                                                                     | 119—121                       | 38   |
| Hřídel spojky, vložené kalo zpětného chodu – Clutch<br>shaft, intermediate reverse gear – Arbre d'embray-<br>age, pignon de marche arrière – Kupplungswelle,<br>Zwischenzahnrad des Rückwärtsganges                                                                                                                                                        | 122—123                       | 39   |
| Zasouvací tyče a vidlice — Shifter rods and shifter forks — Axes et fourchettes de commande — Schiebstangen und Schaltgabeln                                                                                                                                                                                                                               | 124—125                       | 40   |
|                                                                                                                                                                                                                                                                                                                                                            |                               |      |