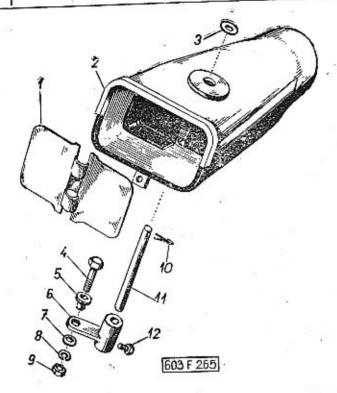

|                                                                       |                                                                                                                                                               | Strana - Page<br>Page - Seite | Tab. |
|-----------------------------------------------------------------------|---------------------------------------------------------------------------------------------------------------------------------------------------------------|-------------------------------|------|
| Uzávěr schránky na ná<br>closure – Arrêt du l<br>schluss der Reserver | áhradní kolo – Spare wheel box<br>boîte à roue de secours – Ver-                                                                                              |                               |      |
|                                                                       | net - Capot du moteur - Mo-                                                                                                                                   | 287—289                       | 97   |
|                                                                       | net closure – Arrêt du capot –                                                                                                                                | 290—292                       | 98   |
|                                                                       | t bumper - Pare-choc avant                                                                                                                                    | 293—294                       | . 99 |
|                                                                       | bumper - Pare-chac arrière -                                                                                                                                  | 295—297                       | 100  |
| Zadní díl karosérie, t<br>chu – Coach work r<br>ding – Partie arrièr  | poční přívod chladícího vzdu-<br>ear part, cooling air side fee-,<br>re de carrosserie, canalisation<br>Rickwärtiger Teil des Aufbaus                         | 298—300                       | 101  |
| Výstupní kanál, termos                                                | stat — Exit channel, thermo-                                                                                                                                  | 301—304<br>305—306            | 102  |
| Páka a táhlo termosta                                                 | tu - Thermostat control lever                                                                                                                                 | 307                           | 103  |
| Kryt světlometů – Head<br>res – Verschalung de                        | dlamps cover — Boite de pha-<br>er Scheinwerfer                                                                                                               | 308—310                       | 105  |
| Vika prostoru pro akur<br>vers – Couvercles d<br>teurs – Deckel des   | mulátory – Batteries room co-<br>lu compartiment d'accumula-<br>Batterieraumes                                                                                | 311-312                       | 106  |
| (behind rear seat) -<br>auxiliair à bagages (                         | adlového prostoru (za zadními<br>nentary luggage room cover<br>- Couvercle du compartiment<br>derrière les sièges arrières) —<br>nen Gepäckraumes (hinter der | 313—315                       | 107  |
| Kryty motoru — Engine<br>teur — Motorverschal                         | covers – Revêtements du mo-<br>lungen                                                                                                                         | 316—317                       | 108  |
| the headlamps - Par<br>glace devant les pho                           | kla před světlomety – Wind-<br>dow, covering glasses before<br>e-brise et fenêtre de custode,<br>ares – Windschutz und Rück-<br>eiben vor den Scheinwerfern   |                               |      |
| Zadní boční vyklápěcí                                                 | okna - Side ventilator win-<br>de lunette arrière latéral -                                                                                                   | 318—321<br>322—325            | 109  |
| Vnější těsnění karosérie<br>strip – Joint de carr                     | - Coach work outer weather-                                                                                                                                   | 322—323                       | 110  |
| Abdichtung des Aufb                                                   | aus                                                                                                                                                           | 326—329                       | 111  |