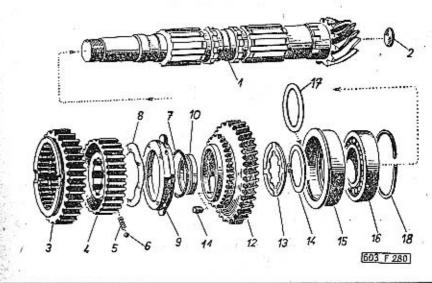

|                                                                                                                                                                                                                                                                                                                                                            | Chipolic House Committee      | -    |
|------------------------------------------------------------------------------------------------------------------------------------------------------------------------------------------------------------------------------------------------------------------------------------------------------------------------------------------------------------|-------------------------------|------|
|                                                                                                                                                                                                                                                                                                                                                            | Strana - Page<br>Page - Saite | Tab. |
| Oynamo, kryty, hnací řemen – Dynamo, covers, dri-<br>ving belt – Dynamo, couvercles, courrôie de com-<br>mande – Lichtmaschine, Verschalungen, Antriebs-<br>riemen                                                                                                                                                                                         | 90—92                         | 28   |
| Rozdělovač, pohon rozdělovače — Timing advance,<br>timing advance driver — Allumeur, commande de<br>distributeur — Zündverteiler, Zündverteilerantrieb                                                                                                                                                                                                     | 93—95                         | 29   |
| Zapalovací cívka, svíčky, kabely – Ignition cail, spark<br>plugs, cables – Bobine d'allumage, bougies d'allu-<br>mage, cábles – Zündspule, Zündkerzen, Kabel .                                                                                                                                                                                             | 96—98                         | 30   |
| Součásti spojky — Clutch parts — Elements d'embray-<br>age — Bestandteile der Kupplung                                                                                                                                                                                                                                                                     | 99—100                        | 31   |
| Vysouvací zařízení spojky – Clutch release mecha-<br>nism – Mécanisme de débrayage – Kupplungsaus-<br>rückeinrichtung                                                                                                                                                                                                                                      | 101—103                       | 32   |
| Kapalinový válec vysouvacího zařízení spojky – Clutch<br>release mechanism liquid cylinder – Cylindre à li-<br>quide du mécanisme de débrayage – Hydraulischer<br>Zylinder der Kupplungsausrückeinrichtung .                                                                                                                                               | 104—105                       | 33   |
| Skříň převodovky – Gear box – Boite de vitesse –<br>Getriebegehäuse                                                                                                                                                                                                                                                                                        | 106—109                       | 34   |
| Předlohový hřídel (s předlohovými kaly) – Counter-<br>shaft (with countershaft drive gears) – Arbre inter-<br>médiaire avec train intermédiaire – Vorgelegewelle<br>(mit Vorgelegerädern)                                                                                                                                                                  | 110–112                       | 35   |
| Hnaný hřídel (s kuželovým pastorkem) a hnanými koly 1. rychlosti a zpětného chodu — Main shaft (with conical pinion) with drive gears of first speed and reverse gear — Arbre secondaire (avec pinion à queue) et pignons sécondaires de 1ère et marche arrière — Antriebswelle (mit Kegelritzel) mit Antriebsrädern des 1. Ganges und des Rückwärtsganges | 113—115                       | 36   |
| Hnaná kola 2. a 3. rychlosti — Driven gears 2nd and<br>3rd speed — Pignons sécondaires de 2 ème et 3ème<br>vitesse — Abtriebsrädern des 2. und 3. Ganges                                                                                                                                                                                                   | 116—118                       | 37   |
| Hnané kolo 4. rychlosti, pauzdra aj. — Driven gear<br>4th speed, bushes and others — Pignon sécon-<br>daire de 4ème vitesse, bagues etc. — Abtriebsrad<br>des 4. Ganges, Büchsen u. a.                                                                                                                                                                     | 119—121                       | 38   |
| Hřídel spojky, vložené kalo zpětného chodu – Clutch<br>shaft, intermediate reverse gear – Arbre d'embray-<br>age, pignon de marche arrière – Kupplungswelle,<br>Zwischenzahnrad des Rückwärtsganges                                                                                                                                                        | 122—123                       | 39   |
| Zasouvací tyče a vidlice — Shifter rods and shifter forks — Axes et fourchettes de commande — Schiebstangen und Schaltgabeln                                                                                                                                                                                                                               | 124—125                       | 40   |
|                                                                                                                                                                                                                                                                                                                                                            |                               |      |