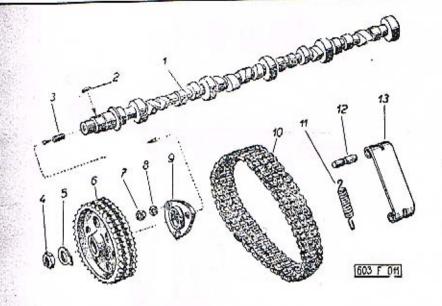

| OBSAH - CONTENTS TABLE DES MATIERES - INHALTS- VERZEICHNIS                                                                                                                                                         | Strana - Page<br>Page - Seite | Tob. |
|--------------------------------------------------------------------------------------------------------------------------------------------------------------------------------------------------------------------|-------------------------------|------|
| Osobní automobil TATRA 603                                                                                                                                                                                         | *                             |      |
| Passenger-car TATRA 603 (general view) Voiture de tourisme TATRA 603                                                                                                                                               | 2                             | . 1  |
| Personenwagen TATRA 603<br>(Gesamtansicht)                                                                                                                                                                         | }                             |      |
| parts orders instruction - Hillweise tal Listan                                                                                                                                                                    | 17—19                         | -    |
| Umístění výrobních čísel – Productions numbers loca-<br>ting – Anbringung der Erzeugungsnummern<br>Ozubená kola (seznam a schéma) – Gear wheels                                                                    | 19—22                         | -    |
| (liste and diagrammatic plane) — Zullindos (197                                                                                                                                                                    | 23—26                         | 2    |
| Valivá ložiska (seznam a schéma) — Rolling bearings<br>(liste and diagrammatic plane) — Roulements (liste<br>et schema) — Wälzlager (Verzeichnis und Schema)                                                       | 27—29                         | 3    |
| MOTOR - ENGINE - MOTEUR - MOTOR                                                                                                                                                                                    | 30                            | 4    |
| Převodovka s rozvodovkou zadní nápravy, polanápra-<br>vami, tlumiči a silentbloky – Gear box with rear axle<br>timing gears housing, half-axles, shock absorbers<br>and silentblocks – Baîte de vitesses avec pont | 1 1 1 1 1                     |      |
| Wechselgetriebe mit Hinterachsgehäuse, Halbach-<br>sen Stassdämpfer und Silentbloke                                                                                                                                | 31                            | 5    |
| Kliková skříň – Timing gear – Carter-cylindres – Kurbelgehäuse                                                                                                                                                     | 32—34                         | 6    |
| Accessoires de carter-cylindre — Zubenor des Raibes                                                                                                                                                                | 35—39                         | 7    |
| Zadní víko klikové skříně – Timing gear rear cover –<br>Couvercle arrière du carter – Rückwärtiger Deckel<br>des Kurbelgehäuses                                                                                    | 40—41                         | 8    |
| Spodni víko motoru (nádrž oleje) – Oil sump – Carter inférieur du moteur (reservoir d'huile) – Unterer Deckel des Motors (Olwanne)                                                                                 | 42-43                         | 9    |
| Klikový hřídel a setrvačník – Crankshaft and flywheal<br>– Vilebrequin et volant moteur – Kurbelwelle und<br>Schwungrad                                                                                            | 44—46                         | 10   |
| Vačkový hřídel, rozvodové kolo a řetěz — Camshaft,<br>camshaft timing gear ond timing chain — Arbre<br>à came, pignon de distribution et chaîne — Nocken-<br>welle, Triebzahnrad und Kette                         | 47—48                         | 11   |
| Válec, ojnice a písty – Cylinder, connecting rods and<br>pistons – Cylindres, bielles et pistons – Zylinder,<br>Pleuelstange und Kolben                                                                            | 49—52                         | 12   |