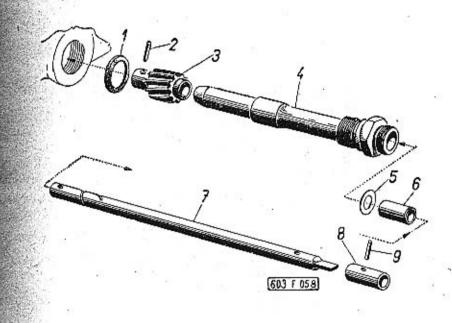

|                                                                                                                                                                                                                                                                                                                                                            | Chipolic House Committee      | -    |
|------------------------------------------------------------------------------------------------------------------------------------------------------------------------------------------------------------------------------------------------------------------------------------------------------------------------------------------------------------|-------------------------------|------|
|                                                                                                                                                                                                                                                                                                                                                            | Strana - Page<br>Page - Saite | Tab. |
| Oynamo, kryty, hnací řemen – Dynamo, covers, dri-<br>ving belt – Dynamo, couvercles, courrôie de com-<br>mande – Lichtmaschine, Verschalungen, Antriebs-<br>riemen                                                                                                                                                                                         | 90—92                         | 28   |
| Rozdělovač, pohon rozdělovače — Timing advance,<br>timing advance driver — Allumeur, commande de<br>distributeur — Zündverteiler, Zündverteilerantrieb                                                                                                                                                                                                     | 93—95                         | 29   |
| Zapalovací cívka, svíčky, kabely – Ignition cail, spark<br>plugs, cables – Bobine d'allumage, bougies d'allu-<br>mage, cábles – Zündspule, Zündkerzen, Kabel .                                                                                                                                                                                             | 96—98                         | 30   |
| Součásti spojky — Clutch parts — Elements d'embray-<br>age — Bestandteile der Kupplung                                                                                                                                                                                                                                                                     | 99—100                        | 31   |
| Vysouvací zařízení spojky – Clutch release mecha-<br>nism – Mécanisme de débrayage – Kupplungsaus-<br>rückeinrichtung                                                                                                                                                                                                                                      | 101—103                       | 32   |
| Kapalinový válec vysouvacího zařízení spojky – Clutch<br>release mechanism liquid cylinder – Cylindre à li-<br>quide du mécanisme de débrayage – Hydraulischer<br>Zylinder der Kupplungsausrückeinrichtung .                                                                                                                                               | 104—105                       | 33   |
| Skříň převodovky – Gear box – Boite de vitesse –<br>Getriebegehäuse                                                                                                                                                                                                                                                                                        | 106—109                       | 34   |
| Předlohový hřídel (s předlohovými kaly) – Counter-<br>shaft (with countershaft drive gears) – Arbre inter-<br>médiaire avec train intermédiaire – Vorgelegewelle<br>(mit Vorgelegerädern)                                                                                                                                                                  | 110–112                       | 35   |
| Hnaný hřídel (s kuželovým pastorkem) a hnanými koly 1. rychlosti a zpětného chodu — Main shaft (with conical pinion) with drive gears of first speed and reverse gear — Arbre secondaire (avec pinion à queue) et pignons sécondaires de 1ère et marche arrière — Antriebswelle (mit Kegelritzel) mit Antriebsrädern des 1. Ganges und des Rückwärtsganges | 113—115                       | 36   |
| Hnaná kola 2. a 3. rychlosti — Driven gears 2nd and<br>3rd speed — Pignons sécondaires de 2 ème et 3ème<br>vitesse — Abtriebsrädern des 2. und 3. Ganges                                                                                                                                                                                                   | 116—118                       | 37   |
| Hnané kolo 4. rychlosti, pauzdra aj. — Driven gear<br>4th speed, bushes and others — Pignon sécon-<br>daire de 4ème vitesse, bagues etc. — Abtriebsrad<br>des 4. Ganges, Büchsen u. a.                                                                                                                                                                     | 119—121                       | 38   |
| Hřídel spojky, vložené kalo zpětného chodu – Clutch<br>shaft, intermediate reverse gear – Arbre d'embray-<br>age, pignon de marche arrière – Kupplungswelle,<br>Zwischenzahnrad des Rückwärtsganges                                                                                                                                                        | 122—123                       | 39   |
| Zasouvací tyče a vidlice — Shifter rods and shifter forks — Axes et fourchettes de commande — Schiebstangen und Schaltgabeln                                                                                                                                                                                                                               | 124—125                       | 40   |
|                                                                                                                                                                                                                                                                                                                                                            |                               |      |