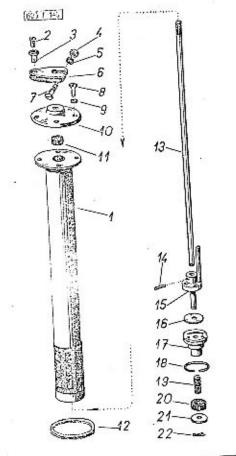

---------------------------------------------------------------------------------------------------------------------------------------------------|--|
| 22. | 603.1.55.17-1 | Těsnění připojovacího hrdla (plstěné) 1 7-42-663<br>Connecting neck gasket (felt)<br>Joint de goulotte de remplissage<br>Filzdichtung der Anschlusstutze |  |
| 23. | 603.1.55.18-1 | Podložka těsnění                                                                                                                                         |  |
| 24. | 600.39.19     | Matice - Nut - Ecrou - Mutter 1                                                                                                                          |  |

## Přepojovací kohout paliva — Fuel change-over cock — Robinet d'essence — Kraftstoffumleitungshahn



|   | - 2           | 3                                        | 4 | 5        |
|---|---------------|------------------------------------------|---|----------|
| 1 |               |                                          |   |          |
| _ | 603.1.55.91-1 | Úplný přepojovací kohout poliva (zmonto- | 1 | 4-69-128 |

Uplný přepojovací kohout poliva (zmontované součásti pos. 1, 10, 11, 13–22).

Fuel change-over cock, assembly (assembled parts Pos. 1, 10, 11, 13–22)

Robinet d'essence, complet (pièces pos. 1, 10, 11, 13–22 assemblés)

| **************************************