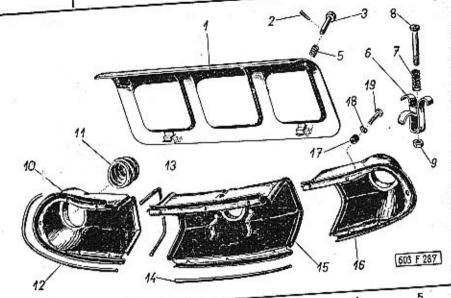

|                                                                       |                                                                                                                                                               | Strana - Page<br>Page - Seite | Tab. |
|-----------------------------------------------------------------------|---------------------------------------------------------------------------------------------------------------------------------------------------------------|-------------------------------|------|
| Uzávěr schránky na ná<br>closure – Arrêt du l<br>schluss der Reserver | áhradní kolo – Spare wheel box<br>boîte à roue de secours – Ver-                                                                                              |                               |      |
|                                                                       | net - Capot du moteur - Mo-                                                                                                                                   | 287—289                       | 97   |
|                                                                       | net closure – Arrêt du capot –                                                                                                                                | 290—292                       | 98   |
|                                                                       | t bumper - Pare-choc avant                                                                                                                                    | 293—294                       | . 99 |
|                                                                       | bumper - Pare-chac arrière -                                                                                                                                  | 295—297                       | 100  |
| Zadní díl karosérie, t<br>chu – Coach work r<br>ding – Partie arrièr  | poční přívod chladícího vzdu-<br>ear part, cooling air side fee-,<br>re de carrosserie, canalisation<br>Rickwärtiger Teil des Aufbaus                         | 298—300                       | 101  |
| Výstupní kanál, termos                                                | stat — Exit channel, thermo-                                                                                                                                  | 301—304<br>305—306            | 102  |
| Páka a táhlo termosta                                                 | tu - Thermostat control lever                                                                                                                                 | 307                           | 103  |
| Kryt světlometů – Head<br>res – Verschalung de                        | dlamps cover — Boite de pha-<br>er Scheinwerfer                                                                                                               | 308—310                       | 105  |
| Vika prostoru pro akur<br>vers – Couvercles d<br>teurs – Deckel des   | mulátory – Batteries room co-<br>lu compartiment d'accumula-<br>Batterieraumes                                                                                | 311-312                       | 106  |
| (behind rear seat) -<br>auxiliair à bagages (                         | adlového prostoru (za zadními<br>nentary luggage room cover<br>- Couvercle du compartiment<br>derrière les sièges arrières) —<br>nen Gepäckraumes (hinter der | 313—315                       | 107  |
| Kryty motoru — Engine<br>teur — Motorverschal                         | covers – Revêtements du mo-<br>lungen                                                                                                                         | 316—317                       | 108  |
| the headlamps - Par<br>glace devant les pho                           | kla před světlomety – Wind-<br>dow, covering glasses before<br>e-brise et fenêtre de custode,<br>ares – Windschutz und Rück-<br>eiben vor den Scheinwerfern   |                               |      |
| Zadní boční vyklápěcí                                                 | okna - Side ventilator win-<br>de lunette arrière latéral -                                                                                                   | 318—321<br>322—325            | 109  |
| Vnější těsnění karosérie<br>strip – Joint de carr                     | - Coach work outer weather-                                                                                                                                   | 322—323                       | 110  |
| Abdichtung des Aufb                                                   | aus                                                                                                                                                           | 326—329                       | 111  |