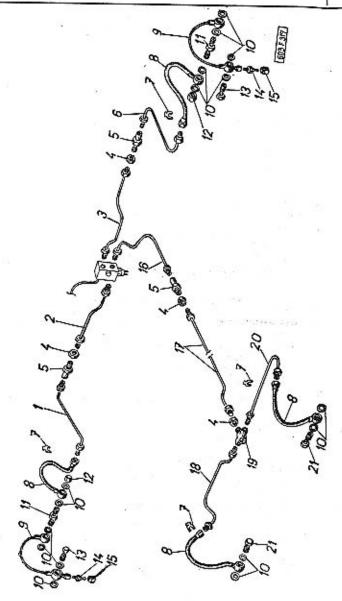

|                                                                                                                                                                                                                                                               | Strana - Page<br>Page - Seite | Tab. | To the same |                                                                                                                                                                                            | Strana - Page<br>Page - Selte | Tab.   |
|---------------------------------------------------------------------------------------------------------------------------------------------------------------------------------------------------------------------------------------------------------------|-------------------------------|------|-------------|--------------------------------------------------------------------------------------------------------------------------------------------------------------------------------------------|-------------------------------|--------|
| liquide – Zweikreis-Hauptzylinder der hydraulischen<br>Bremsen, Ausgleichbehälter<br>Havní válec kapalinových brzd, vyrovnávací nádržka,                                                                                                                      | 205—207                       | 70   |             | Přepínač ukazatelů směru a přepínač tlumení světel –<br>Directional switch and dimmer switch – Comuta-<br>teur indicateur et comutateur code – Winkerschal-<br>ter und Abblendschalter     | 236238                        | 81—81a |
| potrubí k rozvodce — Hydraulic brakes master cy-<br>linder, compensating tank, manifold to distributor —                                                                                                                                                      | Y                             |      |             | Karosérie – Coachwork – Carrosserie – Karosserie                                                                                                                                           |                               | ¥ +    |
| Maitre cylindre de freins hydrauliques, réservoir de<br>compensation, conduite pour distributeur — Haupt-<br>bremszylinder, Ausgleichbehälter, Rohrleitung zum                                                                                                |                               | - E  |             | Úplná karosérie – Coachwork assembly – Carrosserie complét – Vollständige Karosserie                                                                                                       | 239—242                       | 82     |
| Verteilerstück                                                                                                                                                                                                                                                | 208—210                       | 71   |             | Náhradní vnější výlisky karosérie – Spare coach work<br>outer pressings – Eléments emboutis extérieurs de-<br>tachés – Äussere gepresste Ersatzteile des Aufbaus                           | 243—246                       | 83     |
| dám předních kol – Compensating roller, pipe to<br>master cylinder and to front wheel brakes – Cy-<br>lindre de compensation, conduite pour maître-cy-<br>lindre et freins de roues avant – Ausgleichrolle,                                                   | 3                             |      | -           | Přední dveře, okenní rámy – Front doors, door win-<br>dows frames – Porte avante, cadres de fenêtres –<br>Fahrertür, Fensterrahmen                                                         | 247—250                       | 84     |
| Rohrleitung zum Hauptzylinder und zu den Vorder-<br>radbremsen                                                                                                                                                                                                | 211—213                       | 72   | 48          | Okna předních dveří – Front door windows – Glaces<br>des portes avant – Fenster der Fahrertüren                                                                                            | 251254                        | 85     |
| otrubí od vyrovnávacího válečku k brzdám zadních<br>kol – Manifold from compensating roller to rear<br>wheels brakes – Conduite de cylindre de compen-<br>sation vers freins de roues arrières – Rohrleitung<br>vom Ausgleichzylinder zu den Hinterradbremsen | 214—216                       | 73   |             | Zařízení ke spouštění aken, vnitřní lišty – Window operating mechanism, inner door channels – Mécanisme lève-glace, banquettes, intérieures – Betätigungswerk der Fenstern, innere Leisten | 255—257                       | 86     |
| strubí od rozvodky k brzdám předních a zadních<br>kol – Manifold from fluid distributor to front and                                                                                                                                                          |                               |      |             | Závěsy předních dveří – Front door hinges – Char-<br>nières des partes avant – Scharniere der Fahrertüren                                                                                  | 258—259                       | 87     |
| rear wheel brakes – Conduite de distributeur vers<br>freins de roues front et arrières – Rohrleitung vom<br>Verteilerstück zu den Vorder- und Hinterradbrem-                                                                                                  |                               |      |             | Zámky předních dveří – Front door key locks – Ser-<br>rures des portes avant – Schlösser der Fahrertüren                                                                                   | 260—262                       | 88     |
| sen                                                                                                                                                                                                                                                           | 217—219                       | - 74 |             | Zadní dveře, okenní rámy – Rear door, door window<br>frames – Portes arrières, cadres de fenêtres –<br>Fondtüre, Fensterrahmen                                                             | 263—266                       | 89     |
| k vysouvacímu válečku – Fluid control clutch mas-<br>ter cylinder, manifold to release cylinder – Maître-<br>cylindre hydraulique d'embrayage, conduite vers                                                                                                  |                               |      |             | Okna zadních dveří – Rear door windows – Fenêtres<br>des portes arrières – Fenster der Fondtüre                                                                                            | 267—269                       | 9      |
| cylindre — Hauptzylinder der hydraulischen Kupp-<br>lungsbetätigung, Rohrleitung zum Ausrückzylinder .<br>suvná rukojeť ruční brzdy — Releasing hand brake                                                                                                    | 220—222                       | 75   |             | Zařízení ke spouštění aken, vnitřní lišty – Window<br>operating mechanism, inner door channels – Mé-<br>canisme lève-glace, banquettes intérieurs – Betä-                                  |                               |        |
| lever — Poignée du levier du frein à main — .<br>Herausziehbarer Handgriff der Handbremse                                                                                                                                                                     | 223—225                       | 76   |             | tigungswerk der Fenstern, innere Leisten Závěsy zadních dveří – Rear door hinges – Charniè-                                                                                                | 270—272                       | 9      |
| ovnávací a seřizovací zařízení ruční brzdy – Hand<br>orake adjusting equipment – Mécanisme du com-                                                                                                                                                            | N. TOKOS ITALIA               |      |             | res des portes arrières — Scharniere der Fondtüren<br>Zámky zadních dveří — Rear door key locks — Serru-                                                                                   | 273—274                       | 5      |
| pensation et réglage du frein à main — Ausgleich-<br>und Einstellanlage der Handbremse                                                                                                                                                                        | 226—228                       | 77   |             | res des portes arrières — Schlösser der Fondturen Viko předního zovazadlového prostoru, uzávěr — Front                                                                                     | 275—277                       | 5      |
| dicí páka, spínač zpětných světlametů (světel pro<br>couvání) – Control lever, back-up lights switch –<br>Manette de changement, conjoncteur-disjoncteur<br>de feux arrières – Schalthebel, Schalter der Rück-                                                |                               | 6.   |             | luggage room deck cover, closing lock – Couvercle<br>avant de coffre à bagages – Deckel des vorderen<br>Gepäckraumes, Verschluss                                                           | 278—281                       |        |
| ahrtscheinwerfer                                                                                                                                                                                                                                              | 229—231                       | 78   |             | Závěs k víku předního zavazadlového prostoru – Front<br>luggage room cover shacle – Charnière de cou-<br>vercle de coffre à bagages avant – Aufhängung                                     |                               |        |
| coude de changement – Schaltwerkwinkelhebel<br>ojovaci tyč řazení – Control connecting rod – Tige                                                                                                                                                             | 232—233                       | 79   |             | des Deckels des vorderen Gepackraumes                                                                                                                                                      | 282—283                       | 9      |
| de commande sélecteur — Verbindungsstange des<br>Schaltwerkes                                                                                                                                                                                                 | 234—235                       | 80   |             | Víko schránky na náhradní kolo – Spare wheel box<br>deck cover – Couvercle du boite à roue de se-<br>cours – Deckel des Reserveradkastens                                                  | 284286                        | 9      |