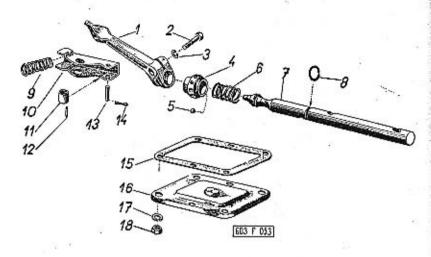

|                                                                                                                                                                                                                                                                                                                                                            | Chipolic House Committee      | -    |
|------------------------------------------------------------------------------------------------------------------------------------------------------------------------------------------------------------------------------------------------------------------------------------------------------------------------------------------------------------|-------------------------------|------|
|                                                                                                                                                                                                                                                                                                                                                            | Strana - Page<br>Page - Saite | Tab. |
| Oynamo, kryty, hnací řemen – Dynamo, covers, dri-<br>ving belt – Dynamo, couvercles, courrôie de com-<br>mande – Lichtmaschine, Verschalungen, Antriebs-<br>riemen                                                                                                                                                                                         | 90—92                         | 28   |
| Rozdělovač, pohon rozdělovače — Timing advance,<br>timing advance driver — Allumeur, commande de<br>distributeur — Zündverteiler, Zündverteilerantrieb                                                                                                                                                                                                     | 93—95                         | 29   |
| Zapalovací cívka, svíčky, kabely – Ignition cail, spark<br>plugs, cables – Bobine d'allumage, bougies d'allu-<br>mage, cábles – Zündspule, Zündkerzen, Kabel .                                                                                                                                                                                             | 96—98                         | 30   |
| Součásti spojky — Clutch parts — Elements d'embray-<br>age — Bestandteile der Kupplung                                                                                                                                                                                                                                                                     | 99—100                        | 31   |
| Vysouvací zařízení spojky – Clutch release mecha-<br>nism – Mécanisme de débrayage – Kupplungsaus-<br>rückeinrichtung                                                                                                                                                                                                                                      | 101—103                       | 32   |
| Kapalinový válec vysouvacího zařízení spojky – Clutch<br>release mechanism liquid cylinder – Cylindre à li-<br>quide du mécanisme de débrayage – Hydraulischer<br>Zylinder der Kupplungsausrückeinrichtung .                                                                                                                                               | 104—105                       | 33   |
| Skříň převodovky – Gear box – Boite de vitesse –<br>Getriebegehäuse                                                                                                                                                                                                                                                                                        | 106—109                       | 34   |
| Předlohový hřídel (s předlohovými kaly) – Counter-<br>shaft (with countershaft drive gears) – Arbre inter-<br>médiaire avec train intermédiaire – Vorgelegewelle<br>(mit Vorgelegerädern)                                                                                                                                                                  | 110–112                       | 35   |
| Hnaný hřídel (s kuželovým pastorkem) a hnanými koly 1. rychlosti a zpětného chodu — Main shaft (with conical pinion) with drive gears of first speed and reverse gear — Arbre secondaire (avec pinion à queue) et pignons sécondaires de 1ère et marche arrière — Antriebswelle (mit Kegelritzel) mit Antriebsrädern des 1. Ganges und des Rückwärtsganges | 113—115                       | 36   |
| Hnaná kola 2. a 3. rychlosti — Driven gears 2nd and<br>3rd speed — Pignons sécondaires de 2 ème et 3ème<br>vitesse — Abtriebsrädern des 2. und 3. Ganges                                                                                                                                                                                                   | 116—118                       | 37   |
| Hnané kolo 4. rychlosti, pauzdra aj. — Driven gear<br>4th speed, bushes and others — Pignon sécon-<br>daire de 4ème vitesse, bagues etc. — Abtriebsrad<br>des 4. Ganges, Büchsen u. a.                                                                                                                                                                     | 119—121                       | 38   |
| Hřídel spojky, vložené kalo zpětného chodu – Clutch<br>shaft, intermediate reverse gear – Arbre d'embray-<br>age, pignon de marche arrière – Kupplungswelle,<br>Zwischenzahnrad des Rückwärtsganges                                                                                                                                                        | 122—123                       | 39   |
| Zasouvací tyče a vidlice — Shifter rods and shifter forks — Axes et fourchettes de commande — Schiebstangen und Schaltgabeln                                                                                                                                                                                                                               | 124—125                       | 40   |
|                                                                                                                                                                                                                                                                                                                                                            |                               |      |