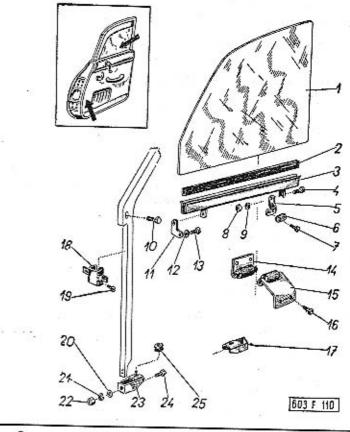

(u závěsu)                                                                                                                               |
| 16. | 6541        | Upevňovací perko výplně 28<br>Trim panel fastening spring<br>Ressort de fixation de panneau<br>Befestigungsklemmfeder der Türfüllung                           |
| -   | 603.15-5700 | Úplná výplň pravých předních dveří 1<br>RH front door trim panel assembly<br>Panneau complet de porte avant droit<br>Türfüllung der rechten Fahrertür, volist. |
| -   | 603.15-5700 | Úplná výplň levých předních dveří 1<br>LH front door trim panel assembly<br>Panneau camplet de porte avant gauche<br>Türfüllung der linken Fahrertür, vollst.  |

## Okna předních dveří – Front door windows – Glaces des portes avant – Fenster der Fahrertüren

Tab, **85** 



|    | 2           | 3                                                                                                              |   |   |   | 4 | 5        |  |
|----|-------------|----------------------------------------------------------------------------------------------------------------|---|---|---|---|----------|--|
| 1. | 603.15-4615 | Sklo předních dveří<br>Front door glass<br>Glace de porte avant<br>Glasscheibe der Fahrertür                   | ٠ | • | • | 2 | 8        |  |
| 2. | 603.15-4616 | Těsnění (U-profil 5546) .<br>Weatherstrip (U-profile 5546)<br>Joint (profile 5546)<br>Dichtung (U-Profil 5546) | ř | • | • | 2 | 8-22-003 |  |

|    |             |