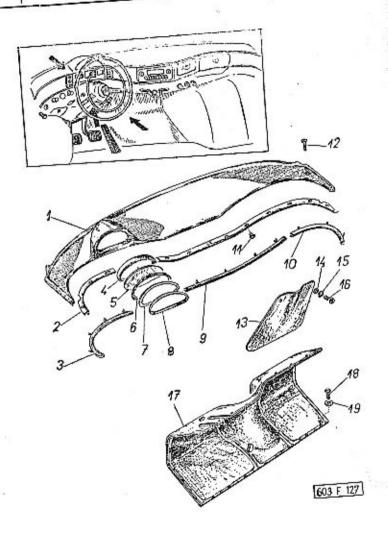

|      |                                                                                                                                                                                                            | Strana - Page<br>Page - Seite | Tab.  |
|------|------------------------------------------------------------------------------------------------------------------------------------------------------------------------------------------------------------|-------------------------------|-------|
|      | Přední sedadlo (dodávané součásti) – Front seat<br>(parts delivered) – Siège avant (pièces fournis) –<br>Fahrersitz (gelieferte Teile)                                                                     | 330—332                       | 112   |
|      | Upevnění předního sedadla, seřizovací zařízení –<br>Front seat fastening, setting-up device – Fixation<br>de siège avant, dispositif de réglage – Befestigung<br>des Fahrersitzes, Aufstellungsvorrichtung | 333—335                       | 113   |
|      | Zadní sedadlo (dodávané součásti) – Rear seat (parts<br>delivered) – Siège arrière (piěces fournis) – Fond-<br>sitz (gelieferte Teile)                                                                     | 336—338<br>339—341            | 114   |
|      | Přepojovací kohout paliva — Fuel change-over cock —<br>Robinet d'essence — Kraftstoffumleitungshahn .                                                                                                      | 342—344                       | 116   |
|      | Hlavní potrubí paliva — Héad fuel pipe — Canalisa-<br>tion d'essence principale — Kraftstoffhauptleitung .                                                                                                 | 345—347                       | 117   |
| 1441 | Kryty a ozdobné lišty přístrojové desky – Dashboard<br>covers and ornated laths – Recouvrements et mou-<br>lures décoratives du tablier de bord – Verschalun-<br>gen und Zierleisten der Schalttafel       | 348—351                       | 118   |
|      | Kryty přístrojů – Instruments covers – Cadres des appareils – Verschalungen der Geräte                                                                                                                     | .352—353                      | 119   |
|      | Víko schránky pojistek, popelníček – Fuse box cover,<br>ash-tray – Couvercle du boite à fusibles, cendrier –<br>Deckel der Sicherungsdose, Einbau-Ascher                                                   | 354—355                       | 120   |
|      | Schránka v přístrojové desce – Glove box – Cou-<br>vercle de boite à gants – Handschuhkasten                                                                                                               | 356—358                       | 121   |
|      | Táhla k stíračům skla – Windshield wipers links –<br>Tiges-commandes d'essuie-glaces – Zugstangen der<br>Scheibenwischern                                                                                  | 359—361                       | 122   |
|      | Topný přístraj s příslušenstvím — Heating device and accessories — Chauffage avec accessoire — Heizanlage mit Zubehör                                                                                      | 362—364                       | . 123 |
|      | Redukční ventil (součásti) – Reduction valve (parts) –<br>Soupape de reduction (pièces détachées) – Reduk-<br>tionsventil (Bestandteile)                                                                   | 365—368                       | 124   |
|      | Ventilátor, rozváděcí komora – Exhaust fan, distribu-<br>tor chamber – Ventilateur, chambre de distribu-<br>tion – Exhaustor, Vertoilungskammer                                                            | 369—371                       | 125   |
|      | Vedení vzduchu k přednímu oknu – Air conduct to<br>the windshield – Canalisation d'air vers pare-<br>brise – Luftführung zur Windschutzscheibe                                                             | 372—374                       | 126   |
|      | Ovládání topení a větrání – Heating and aeration<br>control – Maniement de chauffage et aeration –<br>Heizung- und Lüftungbetätigung                                                                       | 375—377                       | 127   |