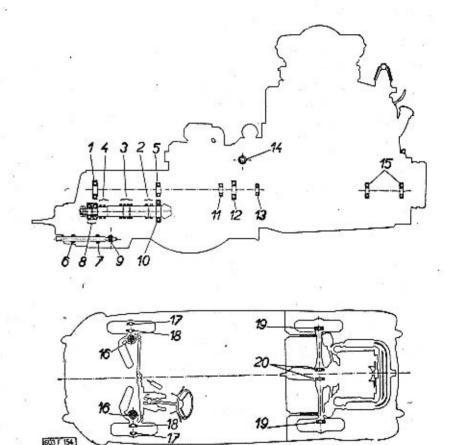

ne sont pas ces pièces interchangeable. Le catalogue ne contient pas les roues dentées des appareils et dispositions montés qui étaient fabriquées ailleurs (par exemple pignon du démareur).

Das Tellerrad wird stets gleichzeitig mit dem zugehörigen Ritzel (der Abtriebswelle) mitgeliefert, mit dem es in Eingriff steht und schon im Lieferwerk gemeinsam eingelaufen wurde. Gesondert sind diese Teile nicht auswechselbar. Im vorstehendem Verzeichnis sind die Zahnräder der eingebauten Aparate und Geräte fremder Erzeugung (z. B. Anlasserritzel) nicht angeführt.

\*\*) Alternativní provedení ozubených kol pro tzv. "horský převod". Alternative workmanship named "mountain transmission". Execution alternative pour démultiplication "terrain montagneux". Alternative Durchführung sogen. Berggetriebe".



#### Motor - Engine - Moteur - Motor TATRA 603 F



(8 válců – vrtání 75 mm – zdvih 72 mm – obsah 2545 ccm – výkon 95 ks)
(8 cylinders – bore 75 mm – stroke 72 mm – capacity 2545 c. c. – output 95 HP)
(8 cylindres – alésage 75 mm – course 72 mm – cylindrée 2545 ccm – puissance
95 CV)
(8 Zylinder – Bohrung 75 mm – Hub 72 mm – Hubraum 2545 ccm – Leistung 95 HP)

Objednací číslo Reference Nr. No de commande Bestellnummer

603.1.10.00-4

(se spojkou) (with clutch) (avec embrayage) (mit Kupplung) Převodovka s rozvodovkou zadní nápravy, polonápravami, tlumiči a silentbloky – Gear box with rear axle timing gears housing, half-axles, shock absorbers and silentblocks – Boîte de vitesses avec pont arrière, demi-essieux, amortisseurs et silentblocs – Wechselgetriebe mit Hinterachsgehäuse, Halbachse