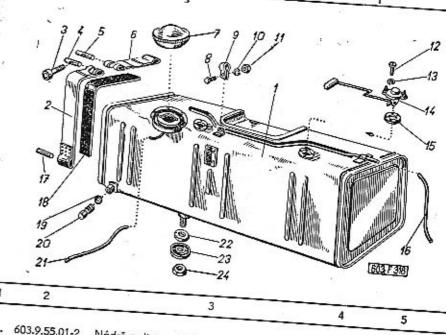

| OBSAH - CONTENTS TABLE DES MATIERES - INHALTS- VERZEICHNIS                                                                                                                                                         | Strana - Page<br>Page - Seite | Tob. |
|--------------------------------------------------------------------------------------------------------------------------------------------------------------------------------------------------------------------|-------------------------------|------|
| Osobní automobil TATRA 603                                                                                                                                                                                         | *                             |      |
| Passenger-car TATRA 603 (general view) Voiture de tourisme TATRA 603                                                                                                                                               | 2                             | . 1  |
| Personenwagen TATRA 603<br>(Gesamtansicht)                                                                                                                                                                         | }                             |      |
| parts orders instruction - Hillweise tal Listan                                                                                                                                                                    | 17—19                         | -    |
| Umístění výrobních čísel – Productions numbers loca-<br>ting – Anbringung der Erzeugungsnummern<br>Ozubená kola (seznam a schéma) – Gear wheels                                                                    | 19—22                         | -    |
| (liste and diagrammatic plane) — Zullindos (197                                                                                                                                                                    | 23—26                         | 2    |
| Valivá ložiska (seznam a schéma) — Rolling bearings<br>(liste and diagrammatic plane) — Roulements (liste<br>et schema) — Wälzlager (Verzeichnis und Schema)                                                       | 27—29                         | 3    |
| MOTOR - ENGINE - MOTEUR - MOTOR                                                                                                                                                                                    | 30                            | 4    |
| Převodovka s rozvodovkou zadní nápravy, polanápra-<br>vami, tlumiči a silentbloky – Gear box with rear axle<br>timing gears housing, half-axles, shock absorbers<br>and silentblocks – Baîte de vitesses avec pont | 1 1 1 1 1                     |      |
| Wechselgetriebe mit Hinterachsgehäuse, Halbach-<br>sen Stassdämpfer und Silentbloke                                                                                                                                | 31                            | 5    |
| Kliková skříň – Timing gear – Carter-cylindres – Kurbelgehäuse                                                                                                                                                     | 32—34                         | 6    |
| Accessoires de carter-cylindre — Zubenor des Raibes                                                                                                                                                                | 35—39                         | 7    |
| Zadní víko klikové skříně – Timing gear rear cover –<br>Couvercle arrière du carter – Rückwärtiger Deckel<br>des Kurbelgehäuses                                                                                    | 40—41                         | 8    |
| Spodni víko motoru (nádrž oleje) – Oil sump – Carter inférieur du moteur (reservoir d'huile) – Unterer Deckel des Motors (Olwanne)                                                                                 | 42-43                         | 9    |
| Klikový hřídel a setrvačník – Crankshaft and flywheal<br>– Vilebrequin et volant moteur – Kurbelwelle und<br>Schwungrad                                                                                            | 44—46                         | 10   |
| Vačkový hřídel, rozvodové kolo a řetěz — Camshaft,<br>camshaft timing gear ond timing chain — Arbre<br>à came, pignon de distribution et chaîne — Nocken-<br>welle, Triebzahnrad und Kette                         | 47—48                         | 11   |
| Válec, ojnice a písty – Cylinder, connecting rods and<br>pistons – Cylindres, bielles et pistons – Zylinder,<br>Pleuelstange und Kolben                                                                            | 49—52                         | 12   |