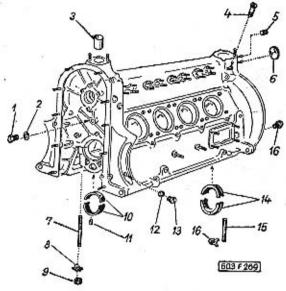

|                                                                                                                                                                                                                                                                                                                                                            | Chipolic House Committee      | -    |
|------------------------------------------------------------------------------------------------------------------------------------------------------------------------------------------------------------------------------------------------------------------------------------------------------------------------------------------------------------|-------------------------------|------|
|                                                                                                                                                                                                                                                                                                                                                            | Strana - Page<br>Page - Saite | Tab. |
| Oynamo, kryty, hnací řemen – Dynamo, covers, dri-<br>ving belt – Dynamo, couvercles, courrôie de com-<br>mande – Lichtmaschine, Verschalungen, Antriebs-<br>riemen                                                                                                                                                                                         | 90—92                         | 28   |
| Rozdělovač, pohon rozdělovače — Timing advance,<br>timing advance driver — Allumeur, commande de<br>distributeur — Zündverteiler, Zündverteilerantrieb                                                                                                                                                                                                     | 93—95                         | 29   |
| Zapalovací cívka, svíčky, kabely – Ignition cail, spark<br>plugs, cables – Bobine d'allumage, bougies d'allu-<br>mage, cábles – Zündspule, Zündkerzen, Kabel .                                                                                                                                                                                             | 96—98                         | 30   |
| Součásti spojky — Clutch parts — Elements d'embray-<br>age — Bestandteile der Kupplung                                                                                                                                                                                                                                                                     | 99—100                        | 31   |
| Vysouvací zařízení spojky – Clutch release mecha-<br>nism – Mécanisme de débrayage – Kupplungsaus-<br>rückeinrichtung                                                                                                                                                                                                                                      | 101—103                       | 32   |
| Kapalinový válec vysouvacího zařízení spojky – Clutch<br>release mechanism liquid cylinder – Cylindre à li-<br>quide du mécanisme de débrayage – Hydraulischer<br>Zylinder der Kupplungsausrückeinrichtung .                                                                                                                                               | 104—105                       | 33   |
| Skříň převodovky – Gear box – Boite de vitesse –<br>Getriebegehäuse                                                                                                                                                                                                                                                                                        | 106—109                       | 34   |
| Předlohový hřídel (s předlohovými kaly) – Counter-<br>shaft (with countershaft drive gears) – Arbre inter-<br>médiaire avec train intermédiaire – Vorgelegewelle<br>(mit Vorgelegerädern)                                                                                                                                                                  | 110–112                       | 35   |
| Hnaný hřídel (s kuželovým pastorkem) a hnanými koly 1. rychlosti a zpětného chodu — Main shaft (with conical pinion) with drive gears of first speed and reverse gear — Arbre secondaire (avec pinion à queue) et pignons sécondaires de 1ère et marche arrière — Antriebswelle (mit Kegelritzel) mit Antriebsrädern des 1. Ganges und des Rückwärtsganges | 113—115                       | 36   |
| Hnaná kola 2. a 3. rychlosti — Driven gears 2nd and<br>3rd speed — Pignons sécondaires de 2 ème et 3ème<br>vitesse — Abtriebsrädern des 2. und 3. Ganges                                                                                                                                                                                                   | 116—118                       | 37   |
| Hnané kolo 4. rychlosti, pauzdra aj. — Driven gear<br>4th speed, bushes and others — Pignon sécon-<br>daire de 4ème vitesse, bagues etc. — Abtriebsrad<br>des 4. Ganges, Büchsen u. a.                                                                                                                                                                     | 119—121                       | 38   |
| Hřídel spojky, vložené kalo zpětného chodu – Clutch<br>shaft, intermediate reverse gear – Arbre d'embray-<br>age, pignon de marche arrière – Kupplungswelle,<br>Zwischenzahnrad des Rückwärtsganges                                                                                                                                                        | 122—123                       | 39   |
| Zasouvací tyče a vidlice — Shifter rods and shifter forks — Axes et fourchettes de commande — Schiebstangen und Schaltgabeln                                                                                                                                                                                                                               | 124—125                       | 40   |
|                                                                                                                                                                                                                                                                                                                                                            |                               |      |