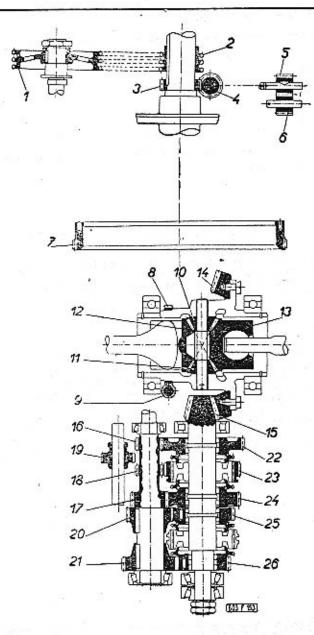

die Erzeugungsnummer des Motors und des Fahrgestells anzugeben.

#### Hinweis.

Die Bestell-Nummern sind in der zweiten Spalte der Tabelle 6 und der weiteren Tabellen angeführt. Die Bestell-Nummern von kleinen Bestandteile sind in der letzten Spalte angeführt und werden als Hilfsbestell-Nummern damals benützt, wenn in der zweiten Spalte keine Bestell-Nummer angeführt ist.

Die Köpfe der Tabellen sind folgend geordnet:

| 1       | 2             | 3         | <del>-</del> | Ē                    |
|---------|---------------|-----------|--------------|----------------------|
| osition | sstell-Nummer | Benennung | ückzahl      | lfsbestell-<br>immer |

Zeichen XX bedeutet Stückzahl laut Bedarf.

# Seznam ozubených kol – List of gear wheels – Liste des engrenages - Verzeichnis des Zahnräder



| Čís.<br>Nr.<br>No.<br>Nr. | Ref. Nr.      | Název – Description – Zubů Kusů<br>Název – Description – Teath Pieces Tab.<br>Désignation – Benennung Dents Pièces<br>Zähne Stück        |
|---------------------------|---------------|------------------------------------------------------------------------------------------------------------------------------------------|
| 1.                        | 11-002-1222   | Rozvodové řetězové kolo 42 1 11<br>Camshaft timing gear<br>Roue à chaine<br>Trieb-Kettenzahnrad                                          |
| 2,                        | 11-002-1221   | Rozvodové řetězové kolo malé , , 21 1 10<br>Camshaft timing gear small<br>Roue à chaîne petit<br>Kleines Trieb-Kettenzahnrad             |
| 3.                        | 11-002-1224   | Hnací kolo r