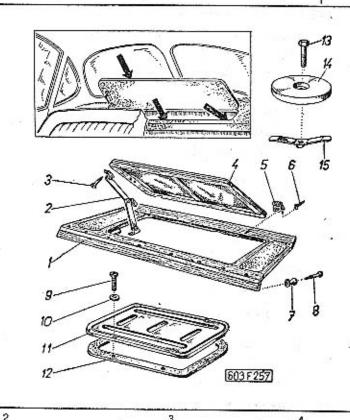

| 1 2              | 3                                                                                                                                                        | 4  |
|------------------|----------------------------------------------------------------------------------------------------------------------------------------------------------|----|
| - 603.1.04.91-9  | Úplná hlava válce s ventily                                                                                                                              | 8  |
| 1. 603.9.04.10-9 | Uplná hlava válce (se závrtnými šrouby) Cylinder head assembly (with studs) Culasse complet (avec goujons) Zylinderkopf vollständig (mit Stiftschrauben) | 8  |
| 2. 603.1.04.38-1 | Kolík - Pin - Cheville - Stift                                                                                                                           | 16 |
| 3. 11-002-1261   | Vedení ventilu — Valve guid<br>Guide de soupape — Ventilführung                                                                                          | 7ó |