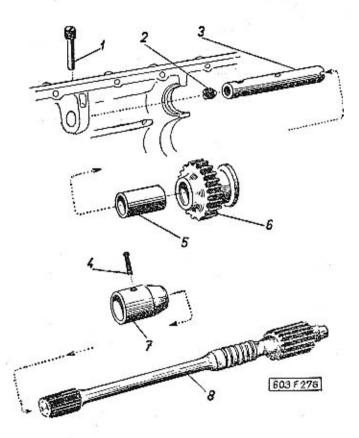

|                                                                                                                                                                                                                                                                                                                                                            | Chipolic House Committee      | -    |
|------------------------------------------------------------------------------------------------------------------------------------------------------------------------------------------------------------------------------------------------------------------------------------------------------------------------------------------------------------|-------------------------------|------|
|                                                                                                                                                                                                                                                                                                                                                            | Strana - Page<br>Page - Saite | Tab. |
| Oynamo, kryty, hnací řemen – Dynamo, covers, dri-<br>ving belt – Dynamo, couvercles, courrôie de com-<br>mande – Lichtmaschine, Verschalungen, Antriebs-<br>riemen                                                                                                                                                                                         | 90—92                         | 28   |
| Rozdělovač, pohon rozdělovače — Timing advance,<br>timing advance driver — Allumeur, commande de<br>distributeur — Zündverteiler, Zündverteilerantrieb                                                                                                                                                                                                     | 93—95                         | 29   |
| Zapalovací cívka, svíčky, kabely – Ignition cail, spark<br>plugs, cables – Bobine d'allumage, bougies d'allu-<br>mage, cábles – Zündspule, Zündkerzen, Kabel .                                                                                                                                                                                             | 96—98                         | 30   |
| Součásti spojky — Clutch parts — Elements d'embray-<br>age — Bestandteile der Kupplung                                                                                                                                                                                                                                                                     | 99—100                        | 31   |
| Vysouvací zařízení spojky – Clutch release mecha-<br>nism – Mécanisme de débrayage – Kupplungsaus-<br>rückeinrichtung                                                                                                                                                                                                                                      | 101—103                       | 32   |
| Kapalinový válec vysouvacího zařízení spojky – Clutch<br>release mechanism liquid cylinder – Cylindre à li-<br>quide du mécanisme de débrayage – Hydraulischer<br>Zylinder der Kupplungsausrückeinrichtung .                                                                                                                                               | 104—105                       | 33   |
| Skříň převodovky – Gear box – Boite de vitesse –<br>Getriebegehäuse                                                                                                                                                                                                                                                                                        | 106—109                       | 34   |
| Předlohový hřídel (s předlohovými kaly) – Counter-<br>shaft (with countershaft drive gears) – Arbre inter-<br>médiaire avec train intermédiaire – Vorgelegewelle<br>(mit Vorgelegerädern)                                                                                                                                                                  | 110–112                       | 35   |
| Hnaný hřídel (s kuželovým pastorkem) a hnanými koly 1. rychlosti a zpětného chodu — Main shaft (with conical pinion) with drive gears of first speed and reverse gear — Arbre secondaire (avec pinion à queue) et pignons sécondaires de 1ère et marche arrière — Antriebswelle (mit Kegelritzel) mit Antriebsrädern des 1. Ganges und des Rückwärtsganges | 113—115                       | 36   |
| Hnaná kola 2. a 3. rychlosti — Driven gears 2nd and<br>3rd speed — Pignons sécondaires de 2 ème et 3ème<br>vitesse — Abtriebsrädern des 2. und 3. Ganges                                                                                                                                                                                                   | 116—118                       | 37   |
| Hnané kolo 4. rychlosti, pauzdra aj. — Driven gear<br>4th speed, bushes and others — Pignon sécon-<br>daire de 4ème vitesse, bagues etc. — Abtriebsrad<br>des 4. Ganges, Büchsen u. a.                                                                                                                                                                     | 119—121                       | 38   |
| Hřídel spojky, vložené kalo zpětného chodu – Clutch<br>shaft, intermediate reverse gear – Arbre d'embray-<br>age, pignon de marche arrière – Kupplungswelle,<br>Zwischenzahnrad des Rückwärtsganges                                                                                                                                                        | 122—123                       | 39   |
| Zasouvací tyče a vidlice — Shifter rods and shifter forks — Axes et fourchettes de commande — Schiebstangen und Schaltgabeln                                                                                                                                                                                                                               | 124—125                       | 40   |
|                                                                                                                                                                                                                                                                                                                                                            |                               |      |