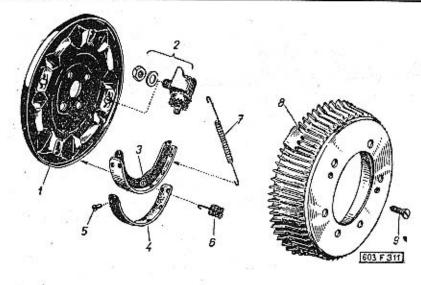

|                                                                                                                                                                                                                                                                                          | Strana - Page<br>Page - Seite | Tab. |
|------------------------------------------------------------------------------------------------------------------------------------------------------------------------------------------------------------------------------------------------------------------------------------------|-------------------------------|------|
| Radici tyč - Control rad - Axe de commande - Schaltstange                                                                                                                                                                                                                                | 126—127                       | 41   |
| Víko řazení – Casing cover – Couvercle de BV –<br>Schaltwerkdeckel                                                                                                                                                                                                                       | 128—130                       | 42   |
| Boční víko převodovky, horní závěsy teleskopických olejových tlumičů – Gear box síde cover, oil shock absorbers top suspenders – Couvercle latéral de suspensions supérieures d'amortisseurs – Seitendeckel des Getriebegehäuses, obere Aufhängekloben der teleskopischen Ölstossdämpfer | 131—132                       | 43   |
| Pružné závěsy převodovky – Gear box spring shacles –<br>Suspensions élastiques de BV – Elastische Aufhän-<br>gung des Getriebegehäuses                                                                                                                                                   | 133—135                       | 44   |
| Diferenciál, talířavé kolo — Differential, crown wheel —<br>Différentiel, couronne dentée — Ausgleichgetriebe,<br>Tellerrad                                                                                                                                                              | 136—138                       | 45   |
| Pohon rychloměru – Speedometer drive – Commande<br>du compteur – Antrieb des Geschwindigkeits-<br>messers                                                                                                                                                                                | 139—140                       | 46   |
| Kyvadlové polanápravy – Swinging half-axles – Demi-<br>essieux oscilants – Pendelhalbachsen                                                                                                                                                                                              | 141—143                       | 47   |
| Náboj (hlava) kola, štít a buben brzdy – Wheel hub,<br>brake shield and brake drum – Moyeu de roue,<br>plateau et tambour de frein – Radnabe, Brems-<br>deckel und Bremstrommel                                                                                                          | 144—146                       | 48   |
| Čelisti brzdy, brzdové válečky (zadní) – Brake shoes,<br>rear wheel brake cylinders – Ségment de frein, cy-<br>lindres de frein arrièr – Bremsbacken, rückwärtige<br>Bremszylinder                                                                                                       | 147—149                       | 49   |
| Suvné rameno — Sliding arm — Bras longitudinal de suspension — Längslenker                                                                                                                                                                                                               | 150—152                       | 50   |
| Odpružení zadní nápravy – Rear axle spring-loa-<br>ding – Suspension de pont arrière – Hinterachs-<br>federung                                                                                                                                                                           | 153—155                       | 51   |
| Zadní teleskopické olejové tlumiče – Rear telescopic<br>shock absorbers – Amortisseurs de suspension AR –<br>Rückwärtige teleskopische Ölstossdämpfer                                                                                                                                    | 156—158                       | 52   |
| Vzpěry agregátu – Aggregate struts – Barres d'agregat – Agregatstreben                                                                                                                                                                                                                   | 159—160                       | 53   |
| Klikové rameno — Knuckle support — Bras de mani-<br>velle — Kurbelarm                                                                                                                                                                                                                    | 161—163                       | 54   |
| Teleskopické odpružení předního kola – Front wheel<br>telescopic spring-loading – Suspénsion télescopi-<br>que de roue avante – Teleskopische Federung des                                                                                                                               | , E                           |      |
| Vorderrades                                                                                                                                                                                                                                                                              | 164—165                       | 55   |