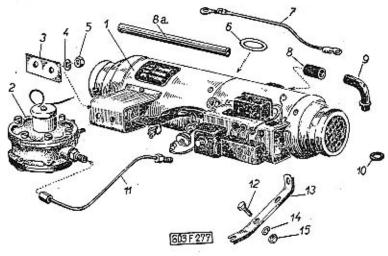

|                                                                                                                                                                                                                                                                                                                                                            | Chipolic House Committee      | -    |
|------------------------------------------------------------------------------------------------------------------------------------------------------------------------------------------------------------------------------------------------------------------------------------------------------------------------------------------------------------|-------------------------------|------|
|                                                                                                                                                                                                                                                                                                                                                            | Strana - Page<br>Page - Saite | Tab. |
| Oynamo, kryty, hnací řemen – Dynamo, covers, dri-<br>ving belt – Dynamo, couvercles, courrôie de com-<br>mande – Lichtmaschine, Verschalungen, Antriebs-<br>riemen                                                                                                                                                                                         | 90—92                         | 28   |
| Rozdělovač, pohon rozdělovače — Timing advance,<br>timing advance driver — Allumeur, commande de<br>distributeur — Zündverteiler, Zündverteilerantrieb                                                                                                                                                                                                     | 93—95                         | 29   |
| Zapalovací cívka, svíčky, kabely – Ignition cail, spark<br>plugs, cables – Bobine d'allumage, bougies d'allu-<br>mage, cábles – Zündspule, Zündkerzen, Kabel .                                                                                                                                                                                             | 96—98                         | 30   |
| Součásti spojky — Clutch parts — Elements d'embray-<br>age — Bestandteile der Kupplung                                                                                                                                                                                                                                                                     | 99—100                        | 31   |
| Vysouvací zařízení spojky – Clutch release mecha-<br>nism – Mécanisme de débrayage – Kupplungsaus-<br>rückeinrichtung                                                                                                                                                                                                                                      | 101—103                       | 32   |
| Kapalinový válec vysouvacího zařízení spojky – Clutch<br>release mechanism liquid cylinder – Cylindre à li-<br>quide du mécanisme de débrayage – Hydraulischer<br>Zylinder der Kupplungsausrückeinrichtung .                                                                                                                                               | 104—105                       | 33   |
| Skříň převodovky – Gear box – Boite de vitesse –<br>Getriebegehäuse                                                                                                                                                                                                                                                                                        | 106—109                       | 34   |
| Předlohový hřídel (s předlohovými kaly) – Counter-<br>shaft (with countershaft drive gears) – Arbre inter-<br>médiaire avec train intermédiaire – Vorgelegewelle<br>(mit Vorgelegerädern)                                                                                                                                                                  | 110–112                       | 35   |
| Hnaný hřídel (s kuželovým pastorkem) a hnanými koly 1. rychlosti a zpětného chodu — Main shaft (with conical pinion) with drive gears of first speed and reverse gear — Arbre secondaire (avec pinion à queue) et pignons sécondaires de 1ère et marche arrière — Antriebswelle (mit Kegelritzel) mit Antriebsrädern des 1. Ganges und des Rückwärtsganges | 113—115                       | 36   |
| Hnaná kola 2. a 3. rychlosti — Driven gears 2nd and<br>3rd speed — Pignons sécondaires de 2 ème et 3ème<br>vitesse — Abtriebsrädern des 2. und 3. Ganges                                                                                                                                                                                                   | 116—118                       | 37   |
| Hnané kolo 4. rychlosti, pauzdra aj. — Driven gear<br>4th speed, bushes and others — Pignon sécon-<br>daire de 4ème vitesse, bagues etc. — Abtriebsrad<br>des 4. Ganges, Büchsen u. a.                                                                                                                                                                     | 119—121                       | 38   |
| Hřídel spojky, vložené kalo zpětného chodu – Clutch<br>shaft, intermediate reverse gear – Arbre d'embray-<br>age, pignon de marche arrière – Kupplungswelle,<br>Zwischenzahnrad des Rückwärtsganges                                                                                                                                                        | 122—123                       | 39   |
| Zasouvací tyče a vidlice — Shifter rods and shifter forks — Axes et fourchettes de commande — Schiebstangen und Schaltgabeln                                                                                                                                                                                                                               | 124—125                       | 40   |
|                                                                                                                                                                                                                                                                                                                                                            |                               |      |

|                                                                                                                                                                                                                                                                                          | Strana - Page<br>Page - Seite | Tab. |
|------------------------------------------------------------------------------------------------------------------------------------------------------------------------------------------------------------------------------------------------------------------------------------------|-------------------------------|------|
| Radici tyč - Control rad - Axe de commande - Schaltstange                                                                                                                                                                                                                                | 126—127                       | 41   |
| Víko řazení – Casing cover – Couvercle de BV –<br>Schaltwerkdeckel                                                                                                                                                                                                                       | 128—130                       | 42   |
| Boční víko převodovky, horní závěsy teleskopických olejových tlumičů – Gear box síde cover, oil shock absorbers top suspenders – Couvercle latéral de suspensions supérieures d'amortisseurs – Seitendeckel des Getriebegehäuses, obere Aufhängekloben der teleskopischen Ölstossdämpfer | 131—132                       | 43   |
| Pružné závěsy převodovky – Gear box spring shacles –<br>Suspensions élastiques de BV – Elastische Aufhän-<br>gung des Getriebegehäuses                                                                                                                                                   | 133—135                       | 44   |
| Diferenciál, talířavé kolo — Differential, crown wheel —<br>Différentiel, couronne dentée — Ausgleichgetriebe,<br>Tellerrad                                                                                                                                                              | 136—138                       | 45   |
| Pohon rychloměru – Speedometer drive – Commande<br>du compteur – Antrieb des Geschwindigkeits-<br>messers                                                                                                                                                                                | 139—140                       | 46   |
| Kyvadlové polanápravy – Swinging half-axles – Demi-<br>essieux oscilants – Pendelhalbachsen                                                                                                                                                                                              | 141—143                       | 47   |
| Náboj (hlava) kola, štít a buben brzdy – Wheel hub,<br>brake shield and brake drum – Moyeu de roue,<br>plateau et tambour de frein – Radnabe, Brems-<br>deckel und Bremstrommel                                                                                                          | 144—146                       | 48   |
| Čelisti brzdy, brzdové válečky (zadní) – Brake shoes,<br>rear wheel brake cylinders – Ségment de frein, cy-<br>lindres de frein arrièr – Bremsbacken, rückwärtige<br>Bremszylinder                                                                                                       | 147—149                       | 49   |
| Suvné rameno — Sliding arm — Bras longitudinal de suspension — Längslenker                                                                                                                                                                                                               | 150—152                       | 50   |
| Odpružení zadní nápravy – Rear axle spring-loa-<br>ding – Suspension de pont arrière – Hinterachs-<br>federung                                                                                                                                                                           | 153—155                       | 51   |
| Zadní teleskopické olejové tlumiče – Rear telescopic<br>shock absorbers – Amortisseurs de suspension AR –<br>Rückwärtige teleskopische Ölstossdämpfer                                                                                                                                    | 156—158                       | 52   |
| Vzpěry agregátu – Aggregate struts – Barres d'agregat – Agregatstreben                                                                                                                                                                                                                   | 159—160                       | 53   |
| Klikové rameno — Knuckle support — Bras de mani-<br>velle — Kurbelarm                                                                                                                                                                                                                    | 161—163                       | 54   |
| Teleskopické odpružení předního kola – Front wheel<br>telescopic spring-loading – Suspénsion télescopi-<br>que de roue avante – Teleskopische Federung des                                                                                                                               | , E                           |      |
| Vorderrades                                                                                                                                                                                                                                                                              | 164—165                       | 55   |