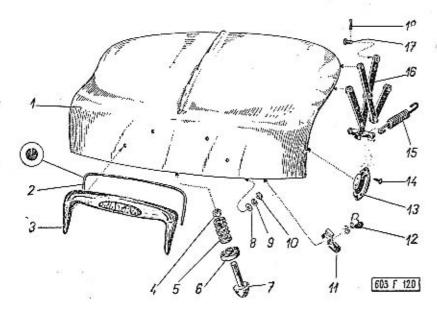

|                                                                       |                                                                                                                                                               | Strana - Page<br>Page - Seite | Tab. |
|-----------------------------------------------------------------------|---------------------------------------------------------------------------------------------------------------------------------------------------------------|-------------------------------|------|
| Uzávěr schránky na ná<br>closure – Arrêt du l<br>schluss der Reserver | áhradní kolo – Spare wheel box<br>boîte à roue de secours – Ver-                                                                                              |                               |      |
|                                                                       | net - Capot du moteur - Mo-                                                                                                                                   | 287—289                       | 97   |
|                                                                       | net closure – Arrêt du capot –                                                                                                                                | 290—292                       | 98   |
|                                                                       | t bumper - Pare-choc avant                                                                                                                                    | 293—294                       | . 99 |
|                                                                       | bumper - Pare-chac arrière -                                                                                                                                  | 295—297                       | 100  |
| Zadní díl karosérie, t<br>chu – Coach work r<br>ding – Partie arrièr  | poční přívod chladícího vzdu-<br>ear part, cooling air side fee-,<br>re de carrosserie, canalisation<br>Rickwärtiger Teil des Aufbaus                         | 298—300                       | 101  |
| Výstupní kanál, termos                                                | stat — Exit channel, thermo-                                                                                                                                  | 301—304<br>305—306            | 102  |
| Páka a táhlo termosta                                                 | tu - Thermostat control lever                                                                                                                                 | 307                           | 103  |
| Kryt světlometů – Head<br>res – Verschalung de                        | dlamps cover — Boite de pha-<br>er Scheinwerfer                                                                                                               | 308—310                       | 105  |
| Vika prostoru pro akur<br>vers – Couvercles d<br>teurs – Deckel des   | mulátory – Batteries room co-<br>lu compartiment d'accumula-<br>Batterieraumes                                                                                | 311-312                       | 106  |
| (behind rear seat) -<br>auxiliair à bagages (                         | adlového prostoru (za zadními<br>nentary luggage room cover<br>- Couvercle du compartiment<br>derrière les sièges arrières) —<br>nen Gepäckraumes (hinter der | 313—315                       | 107  |
| Kryty motoru — Engine<br>teur — Motorverschal                         | covers – Revêtements du mo-<br>lungen                                                                                                                         | 316—317                       | 108  |
| the headlamps - Par<br>glace devant les pho                           | kla před světlomety – Wind-<br>dow, covering glasses before<br>e-brise et fenêtre de custode,<br>ares – Windschutz und Rück-<br>eiben vor den Scheinwerfern   |                               |      |
| Zadní boční vyklápěcí                                                 | okna - Side ventilator win-<br>de lunette arrière latéral -                                                                                                   | 318—321<br>322—325            | 109  |
| Vnější těsnění karosérie<br>strip – Joint de carr                     | - Coach work outer weather-                                                                                                                                   | 322—323                       | 110  |
| Abdichtung des Aufb                                                   | aus                                                                                                                                                           | 326—329                       | 111  |