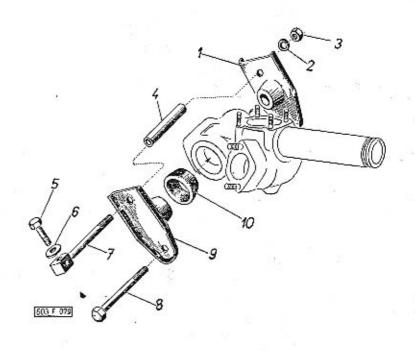

|          |
| 18. | -             | Nízká šestihranná matice 1 Nut hexagonal low Ecrou hexagonal mince Niedrige Sechskantmutter M 10 ČSN 02 1403  | 7-75-210 |
| 19. | 603.1.47.32-1 | Stavěcí šroub – Adjusting screw 1<br>Vis d'arrêt – Einstellschraube                                           |          |
| 20. | 603.1.77.19-1 | Kontaktní pás – Contacting band .                                                                             |          |
|     |               |                                                                                                               |          |

Držák převodky řízení — Steering box support — Support du boîtier de direction — Halter des Lenkgehäuses

Tab. 61 /



| 1  | 2             | 3 4                                                                                                                                       | 5        |
|----|---------------|-------------------------------------------------------------------------------------------------------------------------------------------|----------|
| 1. | 603.9.47.26-1 | Přední držák převodky řízení 1<br>Front steering box support<br>Support du boitier de direction avant<br>Vorderer Halter des Lenkgehäuses |          |
| 2. | _             | Pružná podložka – Spring washer 3<br>Rondelle élastique – Federunterlegscheibe<br>. 8.2 CSN 02 1740.00                                    | 7-76-208 |
| 3. | -             | Šestihranná matice – Nut hexagonal , 2<br>Ecrou hexagonal – Sechskantmutter<br>