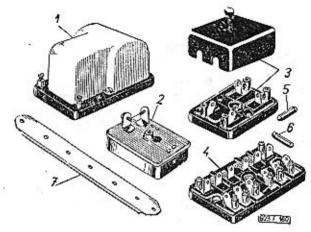

| BEEN STATE OF THE | +                                                                                                                   |
|-------------------------------------------------------------------------------------------------------------------------------------------------------------------------------------------------------------------------------------------------------------------------------------------------------------------------------------------------------------------------------------------------------------------------------------------------------------------------------------------------------------------------------------------------------------------------------------------------------------------------------------------------------------------------------------------------------------------------------------------------------------------------------------------------------------------------------------------------------------------------------------------------------------------------------------------------------------------------------------------------------------------------------------------------------------------------------------------------------------------------------------------------------------------------------------------------------------------------------------------------------------------------------------------------------------------------------------------------------------------------------------------------------------------------------------------------------------------------------------------------------------------------------------------------------------------------------------------------------------------------------------------------------------------------------------------------------------------------------------------------------------------------------------------------------------------------------------------------------------------------------------------------------------------------------------------------------------------------------------------------------------------------------------------------------------------------------------------------------------------------------|---------------------------------------------------------------------------------------------------------------------|
| 6.                                                                                                                                                                                                                                                                                                                                                                                                                                                                                                                                                                                                                                                                                                                                                                                                                                                                                                                                                                                                                                                                                                                                                                                                                                                                                                                                                                                                                                                                                                                                                                                                                                                                                                                                                                                                                                                                                                                                                                                                                                                                                                                            | Podložka – Pad 7-76-055<br>Rondelle – Unterlegscheibe<br>5,3 ČSN 02 1702.10                                         |
| 7                                                                                                                                                                                                                                                                                                                                                                                                                                                                                                                                                                                                                                                                                                                                                                                                                                                                                                                                                                                                                                                                                                                                                                                                                                                                                                                                                                                                                                                                                                                                                                                                                                                                                                                                                                                                                                                                                                                                                                                                                                                                                                                             | Závlačka – Cotter pin 1 7-77-020/10<br>Goupille – Splint<br>2x15 ČSN 02 1781.00                                     |
| 8. –                                                                                                                                                                                                                                                                                                                                                                                                                                                                                                                                                                                                                                                                                                                                                                                                                                                                                                                                                                                                                                                                                                                                                                                                                                                                                                                                                                                                                                                                                                                                                                                                                                                                                                                                                                                                                                                                                                                                                                                                                                                                                                                          | Závlačka — Cotter pin                                                                                               |
| 9. 603.9.08.29-3                                                                                                                                                                                                                                                                                                                                                                                                                                                                                                                                                                                                                                                                                                                                                                                                                                                                                                                                                                                                                                                                                                                                                                                                                                                                                                                                                                                                                                                                                                                                                                                                                                                                                                                                                                                                                                                                                                                                                                                                                                                                                                              | Dvouramenná páka – Two-arm lever . 1<br>Levier à deux bras – Zweiarmiger Hebel                                      |
| 10. 603.9.08.32-2                                                                                                                                                                                                                                                                                                                                                                                                                                                                                                                                                                                                                                                                                                                                                                                                                                                                                                                                                                                                                                                                                                                                                                                                                                                                                                                                                                                                                                                                                                                                                                                                                                                                                                                                                                                                                                                                                                                                                                                                                                                                                                             | Držák dvouramenné páky 1<br>Two-arm lever support<br>Support de levier à deux bras<br>Halter des zweiarmigen Hebels |
| 11. 603.1.08.44-3                                                                                                                                                                                                                                                                                                                                                                                                                                                                                                                                                                                                                                                                                                                                                                                                                                                                                                                                                                                                                                                                                                                                                                                                                                                                                                                                                                                                                                                                                                                                                                                                                                                                                                                                                                                                                                                                                                                                                                                                                                                                                                             | Trubička — Sleeve 1<br>Tuyou — Rohrstutzen                                                                          |