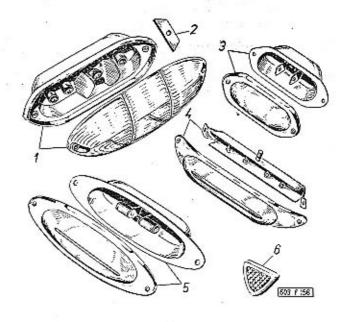

| ***                                                                                                                                                                                                                                                                                    | Strang - Page<br>Page - Selte | Tab.       |
|----------------------------------------------------------------------------------------------------------------------------------------------------------------------------------------------------------------------------------------------------------------------------------------|-------------------------------|------------|
| Větrací kanál – Vent flue – Canal de aeration –<br>Lüftungskanal                                                                                                                                                                                                                       | 378                           | 128        |
| Upevňovací oblouky potahu střechy, zpětné zrcátko, stínítko – Roof panel fastening belt raile, rear view mirror, sun visors – Arcs de fixation du revêtement du plafond, rétroviseur, pare-soleil – Befestigungsbögen des Dachbezuges, Rückblickspiegel, Sonnenblende                  | 379—381                       | 129        |
| Boční přívodní kanál vzduchu — Side air inlet flue —<br>Conduite d'air latéral — Seitlicher Luftzuleitungs-<br>kanal                                                                                                                                                                   | 382-383                       | 130        |
| Komora s uzavírací klapkou – Chamber with closing<br>flap valve – Chambre avec soupape obturatrice –<br>Kammer mit Schliessungsklappe                                                                                                                                                  | 384—385                       | 131        |
| Vnější ozdobné lišty, nájezdy zámku – Outer ornated<br>laths, trigger strikers – Moulures extérieurs, crans<br>de serrures de porte – Äussere Zierleiste, Anlaufklo-<br>ben der Schlösser                                                                                              | 386—388                       | 132        |
| Přehled profilů pryžových těsnění karosérie – Coachwork rubber sealings – Joints profilés de caoutchouc de carrosserie – Profilgummidichtungen des Aufbaus                                                                                                                             | 389—390                       | 133        |
| Spouštěč, akumulátory – Starter, batteries – Démar-<br>reur, accumulateurs – Anlasser, Batterien                                                                                                                                                                                       | 391—392                       | 134        |
| Houkačky, stírač, regulétor napětí – Horns, wind-<br>shield wiper, tension governor – Avertisseurs essui-<br>glace, régulateur de tension – Horne, Scheiben-<br>wischer, Reglerschalter                                                                                                | 393—395                       | 135        |
| Hlavní světlomety, přední kombinované svítilny –<br>Headlamps, front directional lamps combined with<br>parking lamps – Phares, feux avant combinés –<br>Scheinwerfer, vordere kombinierte Park- und Blink-<br>leuchten                                                                | 396                           | 136        |
| Zadní kombinované svítilny, osvětlení vnitřku, odra-<br>zová skia – Rear combined lamps, coachwerk inner<br>lighting, rear reflector – Feux arrières combinès,<br>éclairage d'intérieur, feux de réflection – Rück-<br>wärtige kombinierte Leuchte, Innernbeleuchtung,<br>Rückstrahler | 397—398                       | 137        |
|                                                                                                                                                                                                                                                                                        | 2000000                       | II stateme |
| Přístroje – Instruments – Appareils – Geräte                                                                                                                                                                                                                                           | 399                           | 138        |
| Schalttafelbeleuchtung                                                                                                                                                                                                                                                                 | 400-402                       | 139        |
|                                                                                                                                                                                                                                                                                        |                               |            |