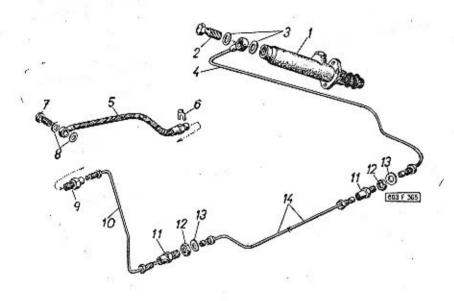

|                                                                                                                                                                                                                                                               | Strana - Page<br>Page - Seite | Tab. | To the same |                                                                                                                                                                                            | Strana - Page<br>Page - Selte | Tab.   |
|---------------------------------------------------------------------------------------------------------------------------------------------------------------------------------------------------------------------------------------------------------------|-------------------------------|------|-------------|--------------------------------------------------------------------------------------------------------------------------------------------------------------------------------------------|-------------------------------|--------|
| liquide – Zweikreis-Hauptzylinder der hydraulischen<br>Bremsen, Ausgleichbehälter<br>Havní válec kapalinových brzd, vyrovnávací nádržka,                                                                                                                      | 205—207                       | 70   |             | Přepínač ukazatelů směru a přepínač tlumení světel –<br>Directional switch and dimmer switch – Comuta-<br>teur indicateur et comutateur code – Winkerschal-<br>ter und Abblendschalter     | 236238                        | 81—81a |
| potrubí k rozvodce — Hydraulic brakes master cy-<br>linder, compensating tank, manifold to distributor —                                                                                                                                                      | Y                             |      |             | Karosérie – Coachwork – Carrosserie – Karosserie                                                                                                                                           |                               | ¥ +    |
| Maitre cylindre de freins hydrauliques, réservoir de<br>compensation, conduite pour distributeur — Haupt-<br>bremszylinder, Ausgleichbehälter, Rohrleitung zum                                                                                                |                               | - E  |             | Úplná karosérie – Coachwork assembly – Carrosserie complét – Vollständige Karosserie                                                                                                       | 239—242                       | 82     |
| Verteilerstück                                                                                                                                                                                                                                                | 208—210                       | 71   |             | Náhradní vnější výlisky karosérie – Spare coach work<br>outer pressings – Eléments emboutis extérieurs de-<br>tachés – Äussere gepresste Ersatzteile des Aufbaus                           | 243—246                       | 83     |
| dám předních kol – Compensating roller, pipe to<br>master cylinder and to front wheel brakes – Cy-<br>lindre de compensation, conduite pour maître-cy-<br>lindre et freins de roues avant – Ausgleichrolle,                                                   | 3                             |      | -           | Přední dveře, okenní rámy – Front doors, door win-<br>dows frames – Porte avante, cadres de fenêtres –<br>Fahrertür, Fensterrahmen                                                         | 247—250                       | 84     |
| Rohrleitung zum Hauptzylinder und zu den Vorder-<br>radbremsen                                                                                                                                                                                                | 211—213                       | 72   | 48          | Okna předních dveří – Front door windows – Glaces<br>des portes avant – Fenster der Fahrertüren                                                                                            | 251254                        | 85     |
| otrubí od vyrovnávacího válečku k brzdám zadních<br>kol – Manifold from compensating roller to rear<br>wheels brakes – Conduite de cylindre de compen-<br>sation vers freins de roues arrières – Rohrleitung<br>vom Ausgleichzylinder zu den Hinterradbremsen | 214—216                       | 73   |             | Zařízení ke spouštění aken, vnitřní lišty – Window operating mechanism, inner door channels – Mécanisme lève-glace, banquettes, intérieures – Betätigungswerk der Fenstern, innere Leisten | 255—257                       | 86     |
| strubí od rozvodky k brzdám předních a zadních<br>kol – Manifold from fluid distributor to front and                                                                                                                                                          |                               |      |             | Závěsy předních dveří – Front door hinges – Char-<br>nières des partes avant – Scharniere der Fahrertüren                                                                                  | 258—259                       | 87     |
| rear wheel brakes – Conduite de distributeur vers<br>freins de roues front et arrières – Rohrleitung vom<br>Verteilerstück zu den Vorder- und Hinterradbrem-                                                                                                  |                               |      |             | Zámky předních dveří – Front door key locks – Ser-<br>rures des portes avant – Schlösser der Fahrertüren                                                                                   | 260—262                       | 88     |
| sen                                                                                                                                                                                                                                                           | 217—219                       | - 74 |             | Zadní dveře, okenní rámy – Rear door, door window<br>frames – Portes arrières, cadres de fenêtres –<br>Fondtüre, Fensterrahmen                                                             | 263—266                       | 89     |
| k vysouvacímu válečku – Fluid control clutch mas-<br>ter cylinder, manifold to release cylinder – Maître-<br>cylindre hydraulique d'embrayage, conduite vers                                                                                                  |                               |      |             | Okna zadních dveří – Rear door windows – Fenêtres<br>des portes arrières – Fenster der Fondtüre                                                                                            | 267—269                       | 9      |
| cylindre — Hauptzylinder der hydraulischen Kupp-<br>lungsbetätigung, Rohrleitung zum Ausrückzylinder .<br>suvná rukojeť ruční brzdy — Releasing hand brake                                                                                                    | 220—222                       | 75   |             | Zařízení ke spouštění aken, vnitřní lišty – Window<br>operating mechanism, inner door channels – Mé-<br>canisme lève-glace, banquettes intérieurs – Betä-                                  |                               |        |
| lever — Poignée du levier du frein à main — .<br>Herausziehbarer Handgriff der Handbremse                                                                                                                                                                     | 223—225                       | 76   |             | tigungswerk der Fenstern, innere Leisten Závěsy zadních dveří – Rear door hinges – Charniè-                                                                                                | 270—272                       | 9      |
| ovnávací a seřizovací zařízení ruční brzdy – Hand<br>orake adjusting equipment – Mécanisme du com-                                                                                                                                                            | N. TOKOS ITALIA               |      |             | res des portes arrières — Scharniere der Fondtüren<br>Zámky zadních dveří — Rear door key locks — Serru-                                                                                   | 273—274                       | 5      |
| pensation et réglage du frein à main — Ausgleich-<br>und Einstellanlage der Handbremse                                                                                                                                                                        | 226—228                       | 77   |             | res des portes arrières — Schlösser der Fondturen Viko předního zovazadlového prostoru, uzávěr — Front                                                                                     | 275—277                       | 5      |
| dicí páka, spínač zpětných světlametů (světel pro<br>couvání) – Control lever, back-up lights switch –<br>Manette de changement, conjoncteur-disjoncteur<br>de feux arrières – Schalthebel, Schalter der Rück-                                                |                               | 6.   |             | luggage room deck cover, closing lock – Couvercle<br>avant de coffre à bagages – Deckel des vorderen<br>Gepäckraumes, Verschluss                                                           | 278—281                       |        |
| ahrtscheinwerfer                                                                                                                                                                                                                                              | 229—231                       | 78   |             | Závěs k víku předního zavazadlového prostoru – Front<br>luggage room cover shacle – Charnière de cou-<br>vercle de coffre à bagages avant – Aufhängung                                     |                               |        |
| coude de changement – Schaltwerkwinkelhebel<br>ojovaci tyč řazení – Control connecting rod – Tige                                                                                                                                                             | 232—233                       | 79   |             | des Deckels des vorderen Gepackraumes                                                                                                                                                      | 282—283                       | 9      |
| de commande sélecteur — Verbindungsstange des<br>Schaltwerkes                                                                                                                                                                                                 | 234—235                       | 80   |             | Víko schránky na náhradní kolo – Spare wheel box<br>deck cover – Couvercle du boite à roue de se-<br>cours – Deckel des Reserveradkastens                                                  | 284286                        | 9      |