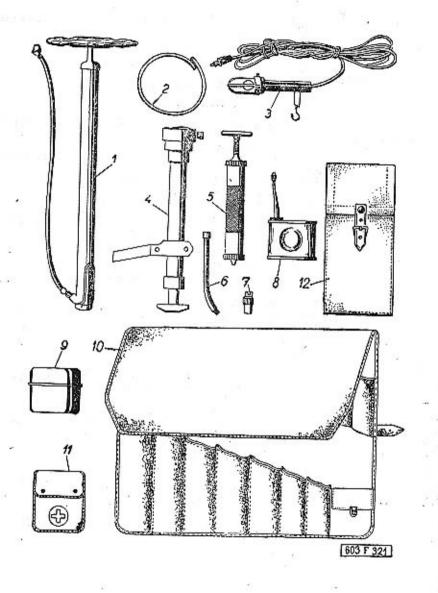

| 1                                                                                                                                                                                                                          |                               |      |
|----------------------------------------------------------------------------------------------------------------------------------------------------------------------------------------------------------------------------|-------------------------------|------|
|                                                                                                                                                                                                                            | Strana - Page<br>Page - Seite | Tab. |
| Servospínače, přerušovač ukazatelů, pojistkové skříň-<br>ky – Servo-switches, flasher signal unit, fuse bo-<br>xes – Servo-interrupteur, clignoteur, boîtes à fusi-<br>bles – Servoschalter, Blinkgeber, Sicherungsdosen . | 403—404                       | 140  |
| Lanovody (bowdeny), ohebný hnací hřídel rychlo-<br>měru – Bowden cables, speedometer flexible dri-<br>ving shaft – Câbles (Bowdens), arbre flexible de<br>commande de l'indicateur de vitesse – Bowden-                    | 405 406                       | ,    |
| züge, biegsame Welle des Geschwindigkeitsmessers                                                                                                                                                                           | 405—406                       | 141  |
| Instalační materiál – Fittings – Matériel d'instala-<br>tion – Instalationsmaterial                                                                                                                                        | 407—409                       | 142  |
| Žárovky – Bulbs – Ampoules – Glühlampen                                                                                                                                                                                    | 410                           | 143  |
| Nářadí a nástroje – Tools and instruments – Outil-<br>lage et outils – Werkzeuge und Geräte                                                                                                                                | 411—413                       | 144  |
| Různá výstroj – Accessoires – Outils divers – Ver-<br>schiedene Ausrüstung                                                                                                                                                 | 414-416                       | 145  |
| Náhradní součástí dodávaně s vozem – Spare parts<br>delivered with the car – Pièces detachées déliverés<br>avec la voiture – Mit dem Wagen gelieferte Ersatz-<br>teile                                                     | 417—419                       | 146  |
|                                                                                                                                                                                                                            |                               | +    |
|                                                                                                                                                                                                                            |                               | 2    |
|                                                                                                                                                                                                                            |                               | - F0 |
|                                                                                                                                                                                                                            | V                             |      |
|                                                                                                                                                                                                                            |                               |      |
|                                                                                                                                                                                                                            |                               |      |
|                                                                                                                                                                                                                            |                               |      |
| 世 女 世                                                                                                                                                                                                                      |                               |      |
|                                                                                                                                                                                                                            |                               |      |
|                                                                                                                                                                                                                            |                               |      |
| .y                                                                                                                                                                                                                         | . 3                           |      |
| H 20 4                                                                                                                                                                                                                     |                               |      |
|                                                                                                                                                                                                                            |                               | j    |
|                                                                                                                                                                                                                            |                               |      |
|                                                                                                                                                                                                                            | 100                           |      |
|                                                                                                                                                                                                                            | 1 20                          | 21   |
|                                                                                                                                                                                                                            |                               | 1.   |