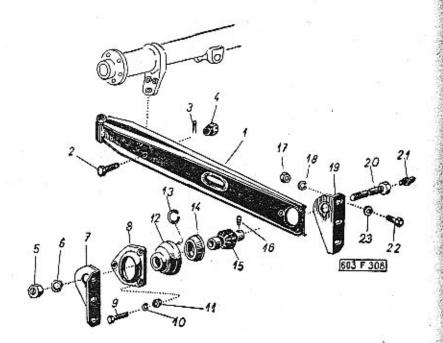

|                                                                                                                                                                                                                                                                                          | Strana - Page<br>Page - Seite | Tab. |
|------------------------------------------------------------------------------------------------------------------------------------------------------------------------------------------------------------------------------------------------------------------------------------------|-------------------------------|------|
| Radici tyč - Control rad - Axe de commande - Schaltstange                                                                                                                                                                                                                                | 126—127                       | 41   |
| Víko řazení – Casing cover – Couvercle de BV –<br>Schaltwerkdeckel                                                                                                                                                                                                                       | 128—130                       | 42   |
| Boční víko převodovky, horní závěsy teleskopických olejových tlumičů – Gear box síde cover, oil shock absorbers top suspenders – Couvercle latéral de suspensions supérieures d'amortisseurs – Seitendeckel des Getriebegehäuses, obere Aufhängekloben der teleskopischen Ölstossdämpfer | 131—132                       | 43   |
| Pružné závěsy převodovky – Gear box spring shacles –<br>Suspensions élastiques de BV – Elastische Aufhän-<br>gung des Getriebegehäuses                                                                                                                                                   | 133—135                       | 44   |
| Diferenciál, talířavé kolo — Differential, crown wheel —<br>Différentiel, couronne dentée — Ausgleichgetriebe,<br>Tellerrad                                                                                                                                                              | 136—138                       | 45   |
| Pohon rychloměru – Speedometer drive – Commande<br>du compteur – Antrieb des Geschwindigkeits-<br>messers                                                                                                                                                                                | 139—140                       | 46   |
| Kyvadlové polanápravy – Swinging half-axles – Demi-<br>essieux oscilants – Pendelhalbachsen                                                                                                                                                                                              | 141—143                       | 47   |
| Náboj (hlava) kola, štít a buben brzdy – Wheel hub,<br>brake shield and brake drum – Moyeu de roue,<br>plateau et tambour de frein – Radnabe, Brems-<br>deckel und Bremstrommel                                                                                                          | 144—146                       | 48   |
| Čelisti brzdy, brzdové válečky (zadní) – Brake shoes,<br>rear wheel brake cylinders – Ségment de frein, cy-<br>lindres de frein arrièr – Bremsbacken, rückwärtige<br>Bremszylinder                                                                                                       | 147—149                       | 49   |
| Suvné rameno — Sliding arm — Bras longitudinal de suspension — Längslenker                                                                                                                                                                                                               | 150—152                       | 50   |
| Odpružení zadní nápravy – Rear axle spring-loa-<br>ding – Suspension de pont arrière – Hinterachs-<br>federung                                                                                                                                                                           | 153—155                       | 51   |
| Zadní teleskopické olejové tlumiče – Rear telescopic<br>shock absorbers – Amortisseurs de suspension AR –<br>Rückwärtige teleskopische Ölstossdämpfer                                                                                                                                    | 156—158                       | 52   |
| Vzpěry agregátu – Aggregate struts – Barres d'agregat – Agregatstreben                                                                                                                                                                                                                   | 159—160                       | 53   |
| Klikové rameno — Knuckle support — Bras de mani-<br>velle — Kurbelarm                                                                                                                                                                                                                    | 161—163                       | 54   |
| Teleskopické odpružení předního kola – Front wheel<br>telescopic spring-loading – Suspénsion télescopi-<br>que de roue avante – Teleskopische Federung des                                                                                                                               | , E                           |      |
| Vorderrades                                                                                                                                                                                                                                                                              | 164—165                       | 55   |