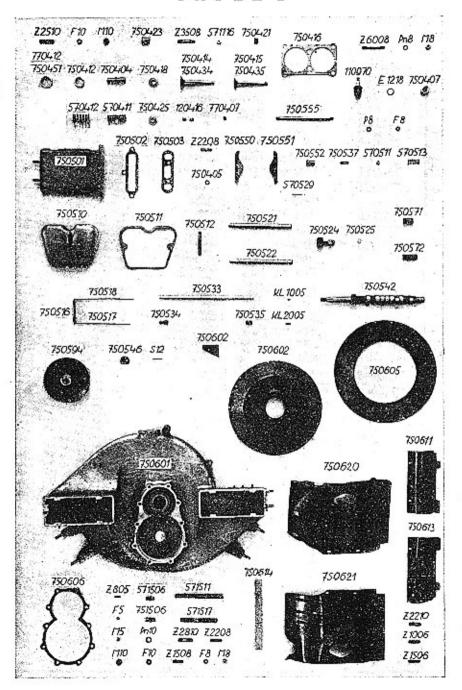

#### TAFEL 2

#### Tafel 2.

| 750491                                  | Kompl. Zylinderkopf bestehend aus:                        |
|-----------------------------------------|-----------------------------------------------------------|
|                                         | 750440 Zylinderkopf (siehe Tafel 1) Ab Fabr. Nr.          |
|                                         | Z 3508 Stiftschraube zum Auspuff   20586—20779            |
|                                         | 770412 Saugventilsitz und                                 |
|                                         | 750412 Auspuffventilsitz 22800—23005                      |
| 750492                                  | Kompl. Zylinderkopf bestehend aus:                        |
|                                         | 750450 Zylinderkonf (siehe Tafel 1)                       |
|                                         | 750409 Stiftschraube zum Auspuff \ 2015 Ao Faor. Nr.      |
|                                         | 750451 Saug- u. Auspuffventilsitz   30155                 |
|                                         | Gemeinsame Teile für 750491 u. 750492:                    |
|                                         | Z 2510 Stiftschraube zum Saugrohr                         |
|                                         | Z 6008 Stiftschraube zum Deckel                           |
|                                         | 750407 Zündkerzensitz                                     |
|                                         | 750404 Ventilführung                                      |
| F 10                                    | Federring                                                 |
| M10                                     | Mutter                                                    |
| 750423                                  | Mutter                                                    |
| 571116                                  | Messingmutter                                             |
| 750416                                  | Dichtung zwischen Zylinderkopf u. Block                   |
| 750421                                  | ab Fabr. Nr. 20586—20779<br>Distanzrohr und 22800—23005   |
|                                         | una 22000 20000                                           |
| Pn 8<br>M 8                             | Niedrige Unterlagscheibe<br>Mutter                        |
| 110970                                  | Zündkerze, mit dieser wird geliefert:                     |
| 110310                                  | E 1218 Dichtung                                           |
| 570412                                  | Äußere Ventilfeder                                        |
| 570411                                  | Innere Ventilfeder                                        |
| 0.0000000000000000000000000000000000000 | ab Fabr. Nr. 20586—20779                                  |
| 750414                                  | Saugventil und 22800-23005                                |
| 750434                                  | Saugventil ab Fabr. Nr. 30155                             |
| 750415                                  | Auspuffventil ab Fabr. Nr. 20586—20779<br>und 22800—23005 |
| 750435                                  | Auspuffventil ab Fabr. Nr. 30155                          |
| 100100                                  | mit diesem wird geliefert:                                |
|                                         | 770407 Ventilkappe                                        |
|                                         | · · · · · · · · · · · · · · · · · · ·                     |
|                                         |                                                           |

# Tafel 2.

| 120416 | Ventilkonus        |       |
|--------|--------------------|-------|
| 750418 | Ventilfederteller, | unten |
| 750425 | Ventilfederteller, | oben  |

# 750500 Steuerung

| 537    |                                                            |
|--------|------------------------------------------------------------|
| 750590 | Kompl. Stösselgehäuse bestehend aus: 750501 Stösselgehäuse |
|        | Z 2208 Stiftschraube                                       |
| 750502 | Dichtung zwischen Stösselgehäuse und Motorgeh.             |
| 750503 | Dichtung zwischen Stösselgehäuse u. Zylinderkopf           |
| 750555 | Ventilhebelachse, mit dieser wird geliefert:               |
|        | P 8 Unterlagscheibe                                        |
|        | 754957 Nippel                                              |
| Mn 8   | Niedrige Mutter                                            |
| 750595 |                                                            |
|        | warts                                                      |
| 750596 | Kompl. Ventilhebel, links vorn und rechts rück-            |
|        | warts, bestehend aus:                                      |
|        | 750551 Ventilhebel                                         |
|        | 750552 Ventilhebelbüchse                                   |
|        | 750537 Stellschraube                                       |
|        | 570511 Gegenmutter                                         |
| 750597 | Kompl. Ventilhebel, links rückwärts und rechts             |
|        | vorn, Bund der Büchse auf Seite des Schmier-               |
|        | loches                                                     |
| 750598 | Kompl. Ventilhebel, links rückwärts und rechts             |
|        | vorn, Bund der Büchse auf entgegengesetzter                |
| 10.4   | Seite des Schmierloches, bestehend aus:                    |
|        | 750550 Ventilhebel                                         |
|        | 750552 Ventilhebelbüchse                                   |
|        |                                                            |

# Tafel 2.

|             | 750537 Stellschraube           | 8.5 | 2.0    |
|-------------|--------------------------------|-----|--------|
|             | 570511 Gegenmutter             |     |        |
| 570513      | Feder                          |     |        |
| 750510      | Deckel zum Zylinderkopf mit:   |     |        |
| 307.0.00000 | 750512 Entlüftungsrohr         |     | +      |
| 750511      | Dichtung zwischen Zylinderkopf | und | Deckel |
| 750521      | Achse der Steuerhebel          | 7   |        |
| 750522      | Achse der Steuerhebel          |     |        |
| 570529      | Sicherungsstift                |     |        |
| 750524      | Steuerhebel                    |     |        |
| 750525      | Drahtring                      |     |        |
| 750571      | Distanzbüchse                  |     |        |
| 750572      | Distanzbüchse                  |     |        |
| 750516      | Distanzblech mit:              |     |        |
|             | 750517 Haltedraht              |     |        |
|             | 750518 Haltedraht              |     |        |
| 750533      | Stoßstange mit:                |     |        |
|             | 750534 Kugelkopf               |     |        |
|             | 750535 Kugelpfanne             |     |        |
| 750542      | Nockenwelle mit:               |     |        |
|             | KL 2005 Keil                   |     |        |
|             | KL 1005 Keil                   |     |        |
| 750594      | Kompl, Steuerrad               |     |        |
| 750546      | Mutter                         |     |        |
| S 12        | Splint                         |     |        |
|             |                                |     |        |
|             |                                |     |        |

# 750600 Ventilator

| 750691 | Kompl. 750601 | Ventilatorgehäuse bestehend aus:<br>Ventilatorgehäuse |
|--------|---------------|-------------------------------------------------------|
|        | Z 805         | Stiftschraube zum Abdeckblech                         |
|        | Z 2810        | Stiftschraube zum Stoßdämpfer                         |
|        | Z 1508        | Stiftschraube zur Stoßstange                          |

#### Tafel 2.

|        | Z 2210 Stiftschr. z. Kothlechstütze                      |
|--------|----------------------------------------------------------|
|        |                                                          |
|        |                                                          |
|        | Z 1006 Stiftschr. z. Luftführungsblech und Halter        |
|        | der Zentralschmierung                                    |
|        | 571506 Bolzen für Lichtmaschine "Bosch"                  |
|        | (21206 Bolzen für Lichtmasching Scintilla"               |
|        | o71011 Distanzrohr für Lichtmaschine "Rosch"             |
|        | 5/151/ Distanzrohr für Lichtmaschine "Scintilla"         |
| F 5    | Federring                                                |
| M 5    | Mutter                                                   |
| S 10   | Splint                                                   |
| F 10   | Federring                                                |
| M 10   | Mutter                                                   |
| 750606 | Dichtung                                                 |
| 750692 | Komplettes Schaufelrad, bestehend aus:                   |
|        | 750603 Ventilatorscheibe                                 |
|        | 750602 Ventilatorschaufel                                |
|        | 750604 Ventilatorkranz                                   |
|        | 8 Ø 3 Niete                                              |
| 750605 | Abdeckblech                                              |
| 750620 | Oberes Zylinderverschalungsblech, rechts                 |
| 750621 | Oberes Zylinderverschalungsblech, links                  |
| 750611 | Unteres Zylinderverschalungsblech, rechts                |
| 750613 | Untares Zelindenverschaltungsbiech, rechts               |
| 750614 | Unteres Zylinderverschalungsblech, links<br>Filzstreifen |
| P 6    |                                                          |
| F 6    | Unterlagscheibe                                          |
| M 6    | Federring                                                |
| TAY O  | Mutter                                                   |
|        |                                                          |