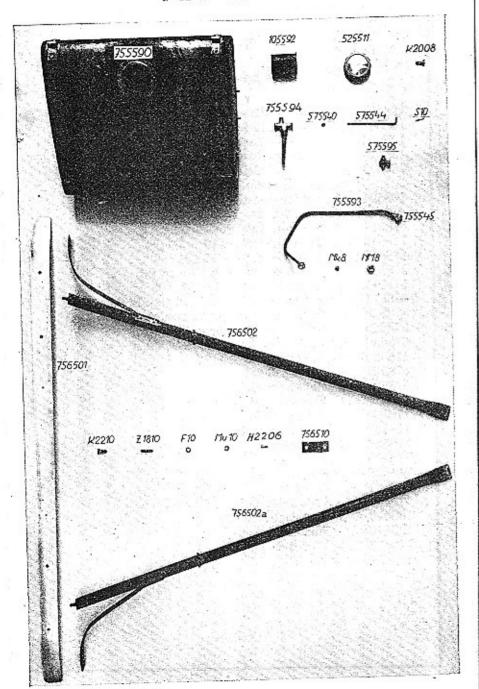

# 750600 Ventilator

| 750691 | Kompl. 750601 | Ventilatorgehäuse bestehend aus:<br>Ventilatorgehäuse |
|--------|---------------|-------------------------------------------------------|
|        | Z 805         | Stiftschraube zum Abdeckblech                         |
|        | Z 2810        | Stiftschraube zum Stoßdämpfer                         |
|        | Z 1508        | Stiftschraube zur Stoßstange                          |

#### Tafel 2.

|        | Z 2210 Stiftschr. z. Kothlechstütze                      |
|--------|----------------------------------------------------------|
|        |                                                          |
|        |                                                          |
|        | Z 1006 Stiftschr. z. Luftführungsblech und Halter        |
|        | der Zentralschmierung                                    |
|        | 571506 Bolzen für Lichtmaschine "Bosch"                  |
|        | (21206 Bolzen für Lichtmasching Scintilla"               |
|        | o71011 Distanzrohr für Lichtmaschine "Rosch"             |
|        | 5/151/ Distanzrohr für Lichtmaschine "Scintilla"         |
| F 5    | Federring                                                |
| M 5    | Mutter                                                   |
| S 10   | Splint                                                   |
| F 10   | Federring                                                |
| M 10   | Mutter                                                   |
| 750606 | Dichtung                                                 |
| 750692 | Komplettes Schaufelrad, bestehend aus:                   |
|        | 750603 Ventilatorscheibe                                 |
|        | 750602 Ventilatorschaufel                                |
|        | 750604 Ventilatorkranz                                   |
|        | 8 Ø 3 Niete                                              |
| 750605 | Abdeckblech                                              |
| 750620 | Oberes Zylinderverschalungsblech, rechts                 |
| 750621 | Oberes Zylinderverschalungsblech, links                  |
| 750611 | Unteres Zylinderverschalungsblech, rechts                |
| 750613 | Untares Zelindenverschaltungsbiech, rechts               |
| 750614 | Unteres Zylinderverschalungsblech, links<br>Filzstreifen |
| P 6    |                                                          |
| F 6    | Unterlagscheibe                                          |
| M 6    | Federring                                                |
| TAY O  | Mutter                                                   |
|        |                                                          |