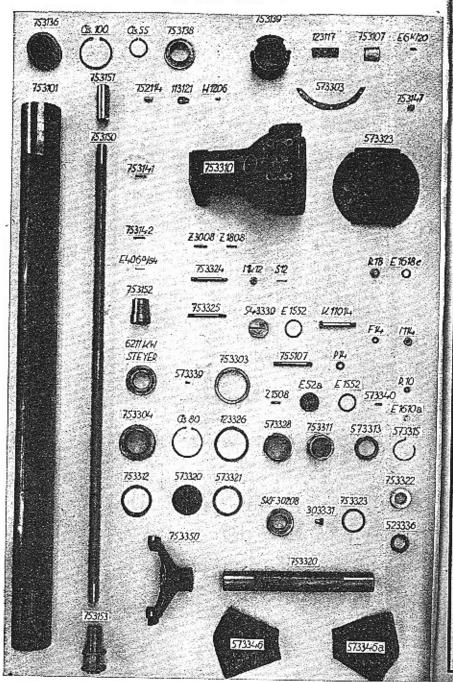

# 750300 Pleuel und Kolben

| 750392 | Kompl. Pleuelstange, bestehend aus: |
|--------|-------------------------------------|
|        | 750326 Pleuelstange samt Deckel     |
|        | 750328 Kolbenbolzenbüchse           |
|        | 750304 Pleuellagerschale            |
|        | 750309 Pleuelschraube               |
|        | 310305 Kronenmutter                 |
|        | S 8 Splint                          |
| 750330 | Kolben BHB Ø 80 dazu:               |
|        | 750331 Kolbenbolzen                 |
|        | 750321 Kolbenring                   |
|        | 750322 Ölabstreifring               |
| 750340 | Kolben "Bohnalit" Ø 80 dazu:        |
|        | 750341 Kolbenbolzen                 |
|        | Seeger-Innenring Nr. 22             |

# 750400 Zylinder

| 750490                             | Kompl. Zylinderblock, bestehend aus: 750430 Zylinderblock                                   |
|------------------------------------|---------------------------------------------------------------------------------------------|
| 750422<br>F 12<br>750408<br>750402 | 750406 Stiftschraube zum Zylinderkopf<br>Unterlagscheibe<br>Federring<br>Mutter<br>Dichtung |

#### Tafel 2.

| 750491                                  | Kompl. Zylinderkopf bestehend aus:                        |
|-----------------------------------------|-----------------------------------------------------------|
|                                         | 750440 Zylinderkopf (siehe Tafel 1) Ab Fabr. Nr.          |
|                                         | Z 3508 Stiftschraube zum Auspuff   20586—20779            |
|                                         | 770412 Saugventilsitz und                                 |
|                                         | 750412 Auspuffventilsitz 22800—23005                      |
| 750492                                  | Kompl. Zylinderkopf bestehend aus:                        |
|                                         | 750450 Zylinderkonf (siehe Tafel 1)                       |
|                                         | 750409 Stiftschraube zum Auspuff \ 2015 Ao Faor. Nr.      |
|                                         | 750451 Saug- u. Auspuffventilsitz   30155                 |
|                                         | Gemeinsame Teile für 750491 u. 750492:                    |
|                                         | Z 2510 Stiftschraube zum Saugrohr                         |
|                                         | Z 6008 Stiftschraube zum Deckel                           |
|                                         | 750407 Zündkerzensitz                                     |
|                                         | 750404 Ventilführung                                      |
| F 10                                    | Federring                                                 |
| M10                                     | Mutter                                                    |
| 750423                                  | Mutter                                                    |
| 571116                                  | Messingmutter                                             |
| 750416                                  | Dichtung zwischen Zylinderkopf u. Block                   |
| 750421                                  | ab Fabr. Nr. 20586—20779<br>Distanzrohr und 22800—23005   |
|                                         | una 22000 20000                                           |
| Pn 8<br>M 8                             | Niedrige Unterlagscheibe<br>Mutter                        |
| 110970                                  | Zündkerze, mit dieser wird geliefert:                     |
| 110310                                  | E 1218 Dichtung                                           |
| 570412                                  | Äußere Ventilfeder                                        |
| 570411                                  | Innere Ventilfeder                                        |
| 0.0000000000000000000000000000000000000 | ab Fabr. Nr. 20586—20779                                  |
| 750414                                  | Saugventil und 22800-23005                                |
| 750434                                  | Saugventil ab Fabr. Nr. 30155                             |
| 750415                                  | Auspuffventil ab Fabr. Nr. 20586—20779<br>und 22800—23005 |
| 750435                                  | Auspuffventil ab Fabr. Nr. 30155                          |
| 100100                                  | mit diesem wird geliefert:                                |
|                                         | 770407 Ventilkappe                                        |
|                                         | · · · · · · · · · · · · · · · · · · ·                     |
|                                         |                                                           |

# Tafel 2.

| 120416 | Ventilkonus        |       |
|--------|--------------------|-------|
| 750418 | Ventilfederteller, | unten |
| 750425 | Ventilfederteller, | oben  |