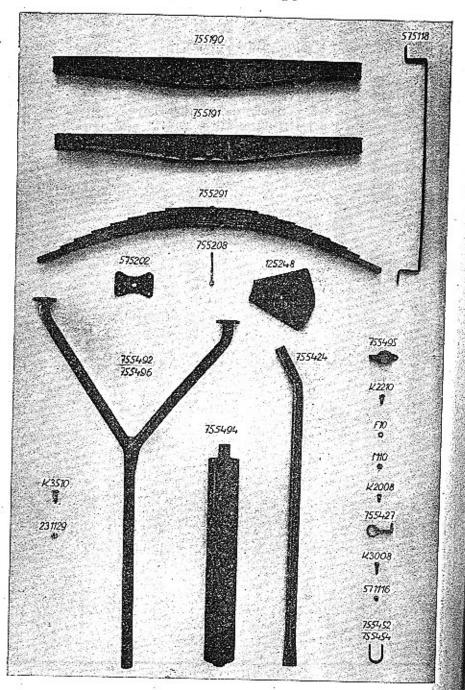

# 750500 Steuerung

| 537    |                                                            |
|--------|------------------------------------------------------------|
| 750590 | Kompl. Stösselgehäuse bestehend aus: 750501 Stösselgehäuse |
|        | Z 2208 Stiftschraube                                       |
| 750502 | Dichtung zwischen Stösselgehäuse und Motorgeh.             |
| 750503 | Dichtung zwischen Stösselgehäuse u. Zylinderkopf           |
| 750555 | Ventilhebelachse, mit dieser wird geliefert:               |
|        | P 8 Unterlagscheibe                                        |
|        | 754957 Nippel                                              |
| Mn 8   | Niedrige Mutter                                            |
| 750595 |                                                            |
|        | warts                                                      |
| 750596 | Kompl. Ventilhebel, links vorn und rechts rück-            |
|        | warts, bestehend aus:                                      |
|        | 750551 Ventilhebel                                         |
|        | 750552 Ventilhebelbüchse                                   |
|        | 750537 Stellschraube                                       |
|        | 570511 Gegenmutter                                         |
| 750597 | Kompl. Ventilhebel, links rückwärts und rechts             |
|        | vorn, Bund der Büchse auf Seite des Schmier-               |
|        | loches                                                     |
| 750598 | Kompl. Ventilhebel, links rückwärts und rechts             |
|        | vorn, Bund der Büchse auf entgegengesetzter                |
| 10.4   | Seite des Schmierloches, bestehend aus:                    |
|        | 750550 Ventilhebel                                         |
|        | 750552 Ventilhebelbüchse                                   |
|        |                                                            |

# Tafel 2.

|             | 750537 Stellschraube           | 8.5 | 2.0    |
|-------------|--------------------------------|-----|--------|
|             | 570511 Gegenmutter             |     |        |
| 570513      | Feder                          |     |        |
| 750510      | Deckel zum Zylinderkopf mit:   |     |        |
| 307.0.00000 | 750512 Entlüftungsrohr         |     | +      |
| 750511      | Dichtung zwischen Zylinderkopf | und | Deckel |
| 750521      | Achse der Steuerhebel          | 7   |        |
| 750522      | Achse der Steuerhebel          |     |        |
| 570529      | Sicherungsstift                |     |        |
| 750524      | Steuerhebel                    |     |        |
| 750525      | Drahtring                      |     |        |
| 750571      | Distanzbüchse                  |     |        |
| 750572      | Distanzbüchse                  |     |        |
| 750516      | Distanzblech mit:              |     |        |
|             | 750517 Haltedraht              |     |        |
|             | 750518 Haltedraht              |     |        |
| 750533      | Stoßstange mit:                |     |        |
|             | 750534 Kugelkopf               |     |        |
|             | 750535 Kugelpfanne             |     |        |
| 750542      | Nockenwelle mit:               |     |        |
|             | KL 2005 Keil                   |     |        |
|             | KL 1005 Keil                   |     |        |
| 750594      | Kompl, Steuerrad               |     |        |
| 750546      | Mutter                         |     |        |
| S 12        | Splint                         |     |        |
|             |                                |     |        |
|             |                                |     |        |