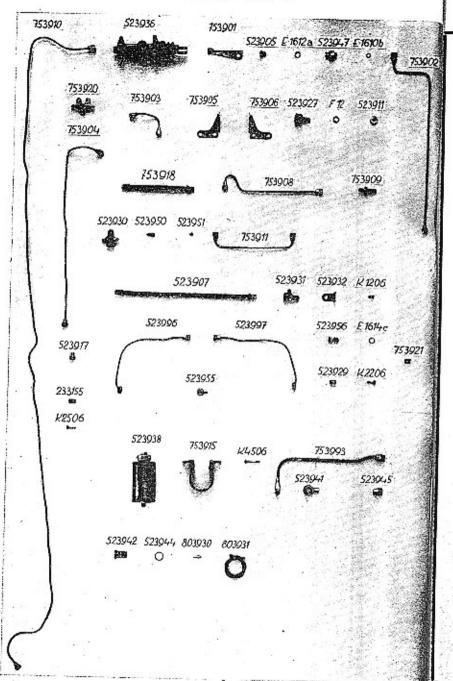

# 750600 Ventilator

| 750691 | Kompl. 750601 | Ventilatorgehäuse bestehend aus:<br>Ventilatorgehäuse |
|--------|---------------|-------------------------------------------------------|
|        | Z 805         | Stiftschraube zum Abdeckblech                         |
|        | Z 2810        | Stiftschraube zum Stoßdämpfer                         |
|        | Z 1508        | Stiftschraube zur Stoßstange                          |

#### Tafel 2.

|        | Z 2210 Stiftschr. z. Kothlechstütze                      |
|--------|----------------------------------------------------------|
|        |                                                          |
|        |                                                          |
|        | Z 1006 Stiftschr. z. Luftführungsblech und Halter        |
|        | der Zentralschmierung                                    |
|        | 571506 Bolzen für Lichtmaschine "Bosch"                  |
|        | (21206 Bolzen für Lichtmasching Scintilla"               |
|        | o71011 Distanzrohr für Lichtmaschine "Rosch"             |
|        | 5/151/ Distanzrohr für Lichtmaschine "Scintilla"         |
| F 5    | Federring                                                |
| M 5    | Mutter                                                   |
| S 10   | Splint                                                   |
| F 10   | Federring                                                |
| M 10   | Mutter                                                   |
| 750606 | Dichtung                                                 |
| 750692 | Komplettes Schaufelrad, bestehend aus:                   |
|        | 750603 Ventilatorscheibe                                 |
|        | 750602 Ventilatorschaufel                                |
|        | 750604 Ventilatorkranz                                   |
|        | 8 Ø 3 Niete                                              |
| 750605 | Abdeckblech                                              |
| 750620 | Oberes Zylinderverschalungsblech, rechts                 |
| 750621 | Oberes Zylinderverschalungsblech, links                  |
| 750611 | Unteres Zylinderverschalungsblech, rechts                |
| 750613 | Untares Zelindenverschaltungsbiech, rechts               |
| 750614 | Unteres Zylinderverschalungsblech, links<br>Filzstreifen |
| P 6    |                                                          |
| F 6    | Unterlagscheibe                                          |
| M 6    | Federring                                                |
| TAY O  | Mutter                                                   |
|        |                                                          |

# Bei Kettenantrieb der Nockenwelle /ab Motor No 176312/:

750625 /Dichtung/ Ersatz für 750606

750565

750215

# Bei Kettenantrieb der Nockenwells /ab Motor No 176312/:

750215 kleines Kettenrad 750565 grosses " 750593 Kette 750560 /Nockenwelle/ Ersatz für 750542