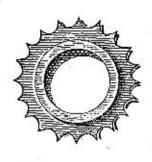

# Bei Kettenantrieb der Nockenwelle /ab Motor No 176312/:

750625 /Dichtung/ Ersatz für 750606

750565

750215

#### 750593

# Bei Kettenantrieb der Nockenwells /ab Motor No 176312/:

750215 kleines Kettenrad 750565 grosses " 750593 Kette 750560 /Nockenwelle/ Ersatz für 750542