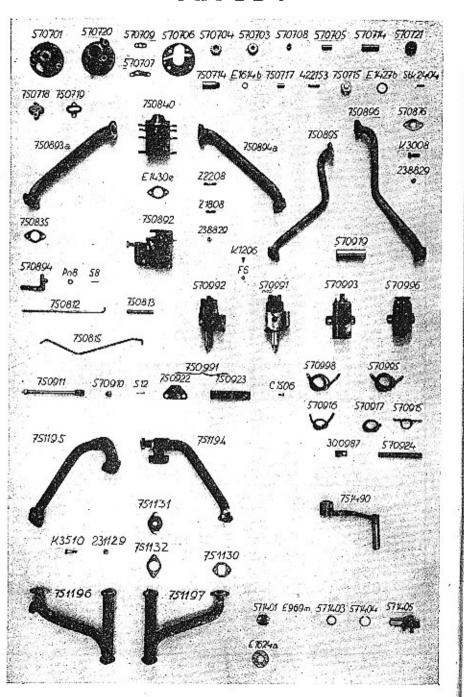

#### 750100 Motorgehäuse

| 750190 | Kompl. Motorgehäuse bestehend aus:             |
|--------|------------------------------------------------|
|        | 750101 Motorgehäuse                            |
|        | Z 5010 Stiftschraube z. Anlasser               |
|        | Z 4008 Stiftschraube z. Getriebegehäuse        |
|        | Z 3508 Stiftschraube z. Ventilator mit Ölpumpe |
| 17     | 750109 Stiftschraube z. Ventilator             |
|        | Z 2512 Stiftschraube z. unteren Federblech     |
|        | Z 2808 Stiftschraube z. Ölpumpe                |
|        | 750106 Stiftschraube z. Zylinderbefestigung    |
|        |                                                |
|        |                                                |
|        |                                                |
|        |                                                |
|        | Z 3012 Stiftschraube z. oberen Federgehäuse    |
|        | Z 1808 Stiftschraube z. Schaulochdeckel        |
|        | Z 5008 Stiftschraube z. Lenkgehäuse            |
|        | Z 3008 Stiftschraube z. Zahnstangenlager       |
|        | Z 1506 Stiftschraube z. Ölsieb                 |
|        | Z 2806 Stiftschraube z. Luftführungsblech      |
|        | Z 1206 Stiftschraube z. Luftführungsblech      |
|        | B 10 Pfropfen                                  |
| 10. 10 | B 12 Pfropfen                                  |
| 100000 | B 16 Pfropfen                                  |
| M 6    | Mutter                                         |
| M 8    | Mutter                                         |
| M 10   | Mutter                                         |
| M 12   | Mutter                                         |
| Mn 8   | Niedere Mutter                                 |
| Mk 12  | Kronenmutter                                   |
| S 12   | Splint                                         |
| P 6    | Unterlagscheibe                                |
| Pn 8   | Niedere Unterlagscheibe                        |
| Pn 12  | Niedere Unterlagscheibe                        |
| P 10   | Unterlagscheibe nur bei "Scintilla" Anlasser   |
| 750422 | Unterlagscheibe                                |
|        |                                                |
|        | - A 3                                          |
|        |                                                |

# Tafel 1.

| F 6     | Federring                         |
|---------|-----------------------------------|
| F8      | Federring                         |
| F 10    | Federring                         |
| F 12    | Federring                         |
| R 24    | Verschlußschraube für Ölablaß     |
| E 1624  | Dichtung                          |
| 750103  | Schaulochdeckel                   |
| 750104  | Dichtung                          |
| 570185  | Verschlußschraube zum Öleinfüllen |
| E 1630a | Dichtung                          |
| 570191  | Kompletter Entlüfter              |
| 750193  | Komplettes Ölsieb                 |
| 750135  | Dichtung zum Ölsieb               |
| 301297  | Elektrischer Ölkontroller         |
| E 1610  | Dichtung                          |
| 750195  | Ölstandmesser                     |
| 750140  | Flansch für Gleitlager            |
| 750141  | Dichtung z. Flansch               |
| 750142  | Lager für Kurbelwelle, rückwärts  |
| 750132  | Dichtungsring                     |
| 570192  | Lager für Kurbelwelle, vorne      |
| 570153  | Sicherungsstift                   |
| 570143  | Büchse für Nockenwelle            |
|         |                                   |

# 750200 Kurbelwelle

| 750290                                  | Komplette Kurbelwelle; bestehend aus: |
|-----------------------------------------|---------------------------------------|
| , , , , , , , , , , , , , , , , , , , , | 750201 Kurbelwelle                    |
|                                         | K 1008 Schraube                       |
|                                         | E 1608h Dichtung                      |
|                                         | 750202 Verschlußschraube              |
|                                         | E 1612ª Dichtung                      |
|                                         | 750203 Verschlußdeckel                |
|                                         | Z 6008 Stiftschraube z. 750203        |
|                                         | 750204 Verschlußdeckel                |
|                                         | 750205 Dichtung                       |
|                                         | 750206 Geschlossene Mutter            |
|                                         | 750209 Dichtung                       |
|                                         | Z 6508 Stiftschraube z. Kurbelwelle   |
|                                         | 750241 Stiftschraube z. Schwungrad    |
|                                         | "Hyatt" Federrollenlager Nr. 16850    |
| 750208                                  | Druckring                             |
| 750226                                  | Schraubenrad z. Nockenwelle           |
| E 6064/60                               | Keil                                  |
| 750230                                  | Schwungrad mit:                       |
| TOULDO                                  | Z 1508 Stiftschraube z. Kupplung      |
| F 10                                    | Federring                             |
| M 10                                    | Mutter                                |
| 570231                                  | Mitnehmer f. Schwungrad               |
| 570232                                  | Deckscheibe                           |
| F 8                                     | Federring                             |
| M 8                                     | Mutter                                |
| 570222                                  | Abspritzblech                         |
| 570223                                  | Flansch z. Riemenscheibe              |
| 750224                                  | Riemenscheibe                         |
| K 2206                                  | Kopfschraube                          |
| F 6                                     | Federring                             |
| M 6                                     | Mutter                                |

# 750300 Pleuel und Kolben

| 750392 | Kompl. Pleuelstange, bestehend aus: |
|--------|-------------------------------------|
|        | 750326 Pleuelstange samt Deckel     |
|        | 750328 Kolbenbolzenbüchse           |
|        | 750304 Pleuellagerschale            |
|        | 750309 Pleuelschraube               |
|        | 310305 Kronenmutter                 |
|        | S 8 Splint                          |
| 750330 | Kolben BHB Ø 80 dazu:               |
|        | 750331 Kolbenbolzen                 |
|        | 750321 Kolbenring                   |
|        | 750322 Ölabstreifring               |
| 750340 | Kolben "Bohnalit" Ø 80 dazu:        |
|        | 750341 Kolbenbolzen                 |
|        | Seeger-Innenring Nr. 22             |

# 750400 Zylinder

| 750490                             | Kompl. Zylinderblock, bestehend aus: 750430 Zylinderblock                                   |
|------------------------------------|---------------------------------------------------------------------------------------------|
| 750422<br>F 12<br>750408<br>750402 | 750406 Stiftschraube zum Zylinderkopf<br>Unterlagscheibe<br>Federring<br>Mutter<br>Dichtung |