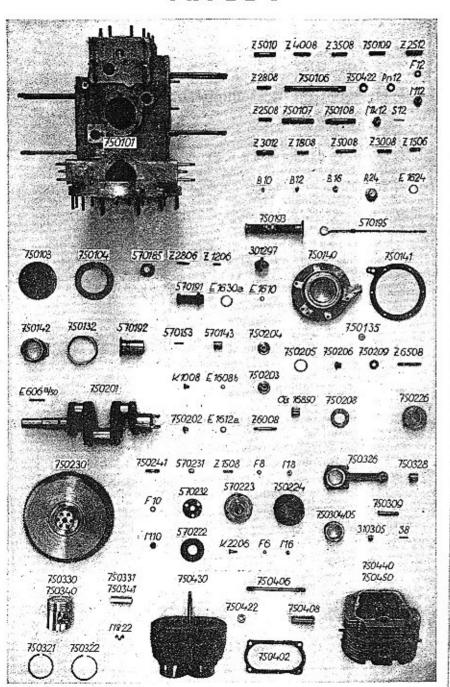

#### Tafel 1.

#### 750100 Motorgehäuse

| 750190 | Kompl. Motorgehäuse bestehend aus:             |
|--------|------------------------------------------------|
|        | 750101 Motorgehäuse                            |
|        | Z 5010 Stiftschraube z. Anlasser               |
|        | Z 4008 Stiftschraube z. Getriebegehäuse        |
|        | Z 3508 Stiftschraube z. Ventilator mit Ölpumpe |
| 17     | 750109 Stiftschraube z. Ventilator             |
|        | Z 2512 Stiftschraube z. unteren Federblech     |
|        | Z 2808 Stiftschraube z. Ölpumpe                |
|        | 750106 Stiftschraube z. Zylinderbefestigung    |
|        |                                                |
|        |                                                |
|        |                                                |
|        |                                                |
|        | Z 3012 Stiftschraube z. oberen Federgehäuse    |
|        | Z 1808 Stiftschraube z. Schaulochdeckel        |
|        | Z 5008 Stiftschraube z. Lenkgehäuse            |
|        | Z 3008 Stiftschraube z. Zahnstangenlager       |
|        | Z 1506 Stiftschraube z. Ölsieb                 |
|        | Z 2806 Stiftschraube z. Luftführungsblech      |
|        | Z 1206 Stiftschraube z. Luftführungsblech      |
|        | B 10 Pfropfen                                  |
| 10. 10 | B 12 Pfropfen                                  |
| 100000 | B 16 Pfropfen                                  |
| M 6    | Mutter                                         |
| M 8    | Mutter                                         |
| M 10   | Mutter                                         |
| M 12   | Mutter                                         |
| Mn 8   | Niedere Mutter                                 |
| Mk 12  | Kronenmutter                                   |
| S 12   | Splint                                         |
| P 6    | Unterlagscheibe                                |
| Pn 8   | Niedere Unterlagscheibe                        |
| Pn 12  | Niedere Unterlagscheibe                        |
| P 10   | Unterlagscheibe nur bei "Scintilla" Anlasser   |
| 750422 | Unterlagscheibe                                |
|        |                                                |
|        | - A 3                                          |
|        |                                                |

# Tafel 1.

| F 6     | Federring                         |
|---------|-----------------------------------|
| F8      | Federring                         |
| F 10    | Federring                         |
| F 12    | Federring                         |
| R 24    | Verschlußschraube für Ölablaß     |
| E 1624  | Dichtung                          |
| 750103  | Schaulochdeckel                   |
| 750104  | Dichtung                          |
| 570185  | Verschlußschraube zum Öleinfüllen |
| E 1630a | Dichtung                          |
| 570191  | Kompletter Entlüfter              |
| 750193  | Komplettes Ölsieb                 |
| 750135  | Dichtung zum Ölsieb               |
| 301297  | Elektrischer Ölkontroller         |
| E 1610  | Dichtung                          |
| 750195  | Ölstandmesser                     |
| 750140  | Flansch für Gleitlager            |
| 750141  | Dichtung z. Flansch               |
| 750142  | Lager für Kurbelwelle, rückwärts  |
| 750132  | Dichtungsring                     |
| 570192  | Lager für Kurbelwelle, vorne      |
| 570153  | Sicherungsstift                   |
| 570143  | Büchse für Nockenwelle            |
|         |                                   |

# Tafel 1.

# 750200 Kurbelwelle

| 750290                                  | Komplette Kurbelwelle; bestehend aus: |
|-----------------------------------------|---------------------------------------|
| , , , , , , , , , , , , , , , , , , , , | 750201 Kurbelwelle                    |
|                                         | K 1008 Schraube                       |
|                                         | E 1608h Dichtung                      |
|                                         | 750202 Verschlußschraube              |
|                                         | E 1612ª Dichtung                      |
|                                         | 750203 Verschlußdeckel                |
|                                         | Z 6008 Stiftschraube z. 750203        |
|                                         | 750204 Verschlußdeckel                |
|                                         | 750205 Dichtung                       |
|                                         | 750206 Geschlossene Mutter            |
|                                         | 750209 Dichtung                       |
|                                         | Z 6508 Stiftschraube z. Kurbelwelle   |
|                                         | 750241 Stiftschraube z. Schwungrad    |
|                                         | "Hyatt" Federrollenlager Nr. 16850    |
| 750208                                  | Druckring                             |
| 750226                                  | Schraubenrad z. Nockenwelle           |
| E 6064/60                               | Keil                                  |
| 750230                                  | Schwungrad mit:                       |
| TOULDO                                  | Z 1508 Stiftschraube z. Kupplung      |
| F 10                                    | Federring                             |
| M 10                                    | Mutter                                |
| 570231                                  | Mitnehmer f. Schwungrad               |
| 570232                                  | Deckscheibe                           |
| F 8                                     | Federring                             |
| M 8                                     | Mutter                                |
| 570222                                  | Abspritzblech                         |
| 570223                                  | Flansch z. Riemenscheibe              |
| 750224                                  | Riemenscheibe                         |
| K 2206                                  | Kopfschraube                          |
| F 6                                     | Federring                             |
| M 6                                     | Mutter                                |

### Tafel 1

# 750300 Pleuel und Kolben

| 750392 | Kompl. Pleuelstange, bestehend aus: |
|--------|-------------------------------------|
|        | 750326 Pleuelstange samt Deckel     |
|        | 750328 Kolbenbolzenbüchse           |
|        | 750304 Pleuellagerschale            |
|        | 750309 Pleuelschraube               |
|        | 310305 Kronenmutter                 |
|        | S 8 Splint                          |
| 750330 | Kolben BHB Ø 80 dazu:               |
|        | 750331 Kolbenbolzen                 |
|        | 750321 Kolbenring                   |
|        | 750322 Ölabstreifring               |
| 750340 | Kolben "Bohnalit" Ø 80 dazu:        |
|        | 750341 Kolbenbolzen                 |
|        | Seeger-Innenring Nr. 22             |

# 750400 Zylinder

| 750490                             | Kompl. Zylinderblock, bestehend aus: 750430 Zylinderblock                                   |
|------------------------------------|---------------------------------------------------------------------------------------------|
| 750422<br>F 12<br>750408<br>750402 | 750406 Stiftschraube zum Zylinderkopf<br>Unterlagscheibe<br>Federring<br>Mutter<br>Dichtung |