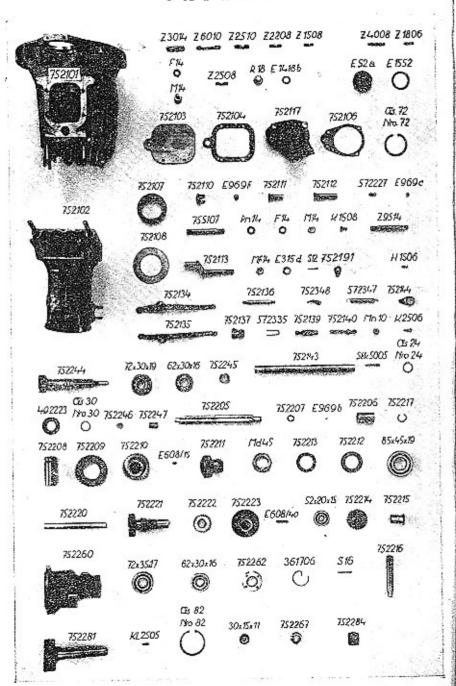

#### Tafel 2.

| 750491                                  | Kompl. Zylinderkopf bestehend aus:                        |
|-----------------------------------------|-----------------------------------------------------------|
|                                         | 750440 Zylinderkopf (siehe Tafel 1) Ab Fabr. Nr.          |
|                                         | Z 3508 Stiftschraube zum Auspuff   20586—20779            |
|                                         | 770412 Saugventilsitz und                                 |
|                                         | 750412 Auspuffventilsitz 22800—23005                      |
| 750492                                  | Kompl. Zylinderkopf bestehend aus:                        |
|                                         | 750450 Zylinderkonf (siehe Tafel 1)                       |
|                                         | 750409 Stiftschraube zum Auspuff \ 2015 Ao Faor. Nr.      |
|                                         | 750451 Saug- u. Auspuffventilsitz   30155                 |
|                                         | Gemeinsame Teile für 750491 u. 750492:                    |
|                                         | Z 2510 Stiftschraube zum Saugrohr                         |
|                                         | Z 6008 Stiftschraube zum Deckel                           |
|                                         | 750407 Zündkerzensitz                                     |
|                                         | 750404 Ventilführung                                      |
| F 10                                    | Federring                                                 |
| M10                                     | Mutter                                                    |
| 750423                                  | Mutter                                                    |
| 571116                                  | Messingmutter                                             |
| 750416                                  | Dichtung zwischen Zylinderkopf u. Block                   |
| 750421                                  | ab Fabr. Nr. 20586—20779<br>Distanzrohr und 22800—23005   |
|                                         | una 22000 20000                                           |
| Pn 8<br>M 8                             | Niedrige Unterlagscheibe<br>Mutter                        |
| 110970                                  | Zündkerze, mit dieser wird geliefert:                     |
| 110310                                  | E 1218 Dichtung                                           |
| 570412                                  | Äußere Ventilfeder                                        |
| 570411                                  | Innere Ventilfeder                                        |
| 0.0000000000000000000000000000000000000 | ab Fabr. Nr. 20586—20779                                  |
| 750414                                  | Saugventil und 22800-23005                                |
| 750434                                  | Saugventil ab Fabr. Nr. 30155                             |
| 750415                                  | Auspuffventil ab Fabr. Nr. 20586—20779<br>und 22800—23005 |
| 750435                                  | Auspuffventil ab Fabr. Nr. 30155                          |
| 100100                                  | mit diesem wird geliefert:                                |
|                                         | 770407 Ventilkappe                                        |
|                                         | · · · · · · · · · · · · · · · · · · ·                     |
|                                         |                                                           |

# Tafel 2.

| 120416 | Ventilkonus        |       |
|--------|--------------------|-------|
| 750418 | Ventilfederteller, | unten |
| 750425 | Ventilfederteller, | oben  |

# 750500 Steuerung

| 537    |                                                            |
|--------|------------------------------------------------------------|
| 750590 | Kompl. Stösselgehäuse bestehend aus: 750501 Stösselgehäuse |
|        | Z 2208 Stiftschraube                                       |
| 750502 | Dichtung zwischen Stösselgehäuse und Motorgeh.             |
| 750503 | Dichtung zwischen Stösselgehäuse u. Zylinderkopf           |
| 750555 | Ventilhebelachse, mit dieser wird geliefert:               |
|        | P 8 Unterlagscheibe                                        |
|        | 754957 Nippel                                              |
| Mn 8   | Niedrige Mutter                                            |
| 750595 |                                                            |
|        | warts                                                      |
| 750596 | Kompl. Ventilhebel, links vorn und rechts rück-            |
|        | warts, bestehend aus:                                      |
|        | 750551 Ventilhebel                                         |
|        | 750552 Ventilhebelbüchse                                   |
|        | 750537 Stellschraube                                       |
|        | 570511 Gegenmutter                                         |
| 750597 | Kompl. Ventilhebel, links rückwärts und rechts             |
|        | vorn, Bund der Büchse auf Seite des Schmier-               |
|        | loches                                                     |
| 750598 | Kompl. Ventilhebel, links rückwärts und rechts             |
|        | vorn, Bund der Büchse auf entgegengesetzter                |
| 10.4   | Seite des Schmierloches, bestehend aus:                    |
|        | 750550 Ventilhebel                                         |
|        | 750552 Ventilhebelbüchse                                   |
|        |                                                            |

# Tafel 2.

|             | 750537 Stellschraube           | 8.5 | 2.0    |
|-------------|--------------------------------|-----|--------|
|             | 570511 Gegenmutter             |     |        |
| 570513      | Feder                          |     |        |
| 750510      | Deckel zum Zylinderkopf mit:   |     |        |
| 307.0.00000 | 750512 Entlüftungsrohr         |     | +      |
| 750511      | Dichtung zwischen Zylinderkopf | und | Deckel |
| 750521      | Achse der Steuerhebel          | 7   |        |
| 750522      | Achse der Steuerhebel          |     |        |
| 570529      | Sicherungsstift                |     |        |
| 750524      | Steuerhebel                    |     |        |
| 750525      | Drahtring                      |     |        |
| 750571      | Distanzbüchse                  |     |        |
| 750572      | Distanzbüchse                  |     |        |
| 750516      | Distanzblech mit:              |     |        |
|             | 750517 Haltedraht              |     |        |
|             | 750518 Haltedraht              |     |        |
| 750533      | Stoßstange mit:                |     |        |
|             | 750534 Kugelkopf               |     |        |
|             | 750535 Kugelpfanne             |     |        |
| 750542      | Nockenwelle mit:               |     |        |
|             | KL 2005 Keil                   |     |        |
|             | KL 1005 Keil                   |     |        |
| 750594      | Kompl, Steuerrad               |     |        |
| 750546      | Mutter                         |     |        |
| S 12        | Splint                         |     |        |
|             |                                |     |        |
|             |                                |     |        |