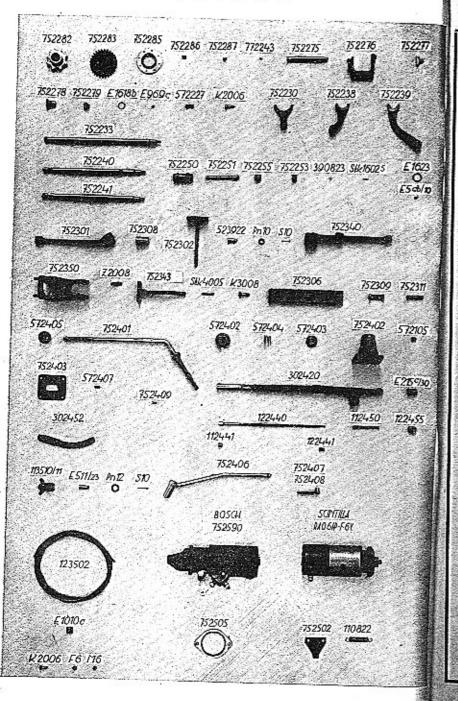

#### Tafel 1.

#### 750100 Motorgehäuse

| 750190 | Kompl. Motorgehäuse bestehend aus:             |
|--------|------------------------------------------------|
|        | 750101 Motorgehäuse                            |
|        | Z 5010 Stiftschraube z. Anlasser               |
|        | Z 4008 Stiftschraube z. Getriebegehäuse        |
|        | Z 3508 Stiftschraube z. Ventilator mit Ölpumpe |
| 17     | 750109 Stiftschraube z. Ventilator             |
|        | Z 2512 Stiftschraube z. unteren Federblech     |
|        | Z 2808 Stiftschraube z. Ölpumpe                |
|        | 750106 Stiftschraube z. Zylinderbefestigung    |
|        |                                                |
|        |                                                |
|        |                                                |
|        |                                                |
|        | Z 3012 Stiftschraube z. oberen Federgehäuse    |
|        | Z 1808 Stiftschraube z. Schaulochdeckel        |
|        | Z 5008 Stiftschraube z. Lenkgehäuse            |
|        | Z 3008 Stiftschraube z. Zahnstangenlager       |
|        | Z 1506 Stiftschraube z. Ölsieb                 |
|        | Z 2806 Stiftschraube z. Luftführungsblech      |
|        | Z 1206 Stiftschraube z. Luftführungsblech      |
|        | B 10 Pfropfen                                  |
| 10. 10 | B 12 Pfropfen                                  |
| 100000 | B 16 Pfropfen                                  |
| M 6    | Mutter                                         |
| M 8    | Mutter                                         |
| M 10   | Mutter                                         |
| M 12   | Mutter                                         |
| Mn 8   | Niedere Mutter                                 |
| Mk 12  | Kronenmutter                                   |
| S 12   | Splint                                         |
| P 6    | Unterlagscheibe                                |
| Pn 8   | Niedere Unterlagscheibe                        |
| Pn 12  | Niedere Unterlagscheibe                        |
| P 10   | Unterlagscheibe nur bei "Scintilla" Anlasser   |
| 750422 | Unterlagscheibe                                |
|        |                                                |
|        | - A 3                                          |
|        |                                                |

# Tafel 1.

| F 6     | Federring                         |
|---------|-----------------------------------|
| F8      | Federring                         |
| F 10    | Federring                         |
| F 12    | Federring                         |
| R 24    | Verschlußschraube für Ölablaß     |
| E 1624  | Dichtung                          |
| 750103  | Schaulochdeckel                   |
| 750104  | Dichtung                          |
| 570185  | Verschlußschraube zum Öleinfüllen |
| E 1630a | Dichtung                          |
| 570191  | Kompletter Entlüfter              |
| 750193  | Komplettes Ölsieb                 |
| 750135  | Dichtung zum Ölsieb               |
| 301297  | Elektrischer Ölkontroller         |
| E 1610  | Dichtung                          |
| 750195  | Ölstandmesser                     |
| 750140  | Flansch für Gleitlager            |
| 750141  | Dichtung z. Flansch               |
| 750142  | Lager für Kurbelwelle, rückwärts  |
| 750132  | Dichtungsring                     |
| 570192  | Lager für Kurbelwelle, vorne      |
| 570153  | Sicherungsstift                   |
| 570143  | Büchse für Nockenwelle            |
|         |                                   |

# 750200 Kurbelwelle

| 750290                                  | Komplette Kurbelwelle; bestehend aus: |
|-----------------------------------------|---------------------------------------|
| , , , , , , , , , , , , , , , , , , , , | 750201 Kurbelwelle                    |
|                                         | K 1008 Schraube                       |
|                                         | E 1608h Dichtung                      |
|                                         | 750202 Verschlußschraube              |
|                                         | E 1612ª Dichtung                      |
|                                         | 750203 Verschlußdeckel                |
|                                         | Z 6008 Stiftschraube z. 750203        |
|                                         | 750204 Verschlußdeckel                |
|                                         | 750205 Dichtung                       |
|                                         | 750206 Geschlossene Mutter            |
|                                         | 750209 Dichtung                       |
|                                         | Z 6508 Stiftschraube z. Kurbelwelle   |
|                                         | 750241 Stiftschraube z. Schwungrad    |
|                                         | "Hyatt" Federrollenlager Nr. 16850    |
| 750208                                  | Druckring                             |
| 750226                                  | Schraubenrad z. Nockenwelle           |
| E 6064/60                               | Keil                                  |
| 750230                                  | Schwungrad mit:                       |
| TOULDO                                  | Z 1508 Stiftschraube z. Kupplung      |
| F 10                                    | Federring                             |
| M 10                                    | Mutter                                |
| 570231                                  | Mitnehmer f. Schwungrad               |
| 570232                                  | Deckscheibe                           |
| F 8                                     | Federring                             |
| M 8                                     | Mutter                                |
| 570222                                  | Abspritzblech                         |
| 570223                                  | Flansch z. Riemenscheibe              |
| 750224                                  | Riemenscheibe                         |
| K 2206                                  | Kopfschraube                          |
| F 6                                     | Federring                             |
| M 6                                     | Mutter                                |

# 750300 Pleuel und Kolben

| 750392 | Kompl. Pleuelstange, bestehend aus: |
|--------|-------------------------------------|
|        | 750326 Pleuelstange samt Deckel     |
|        | 750328 Kolbenbolzenbüchse           |
|        | 750304 Pleuellagerschale            |
|        | 750309 Pleuelschraube               |
|        | 310305 Kronenmutter                 |
|        | S 8 Splint                          |
| 750330 | Kolben BHB Ø 80 dazu:               |
|        | 750331 Kolbenbolzen                 |
|        | 750321 Kolbenring                   |
|        | 750322 Ölabstreifring               |
| 750340 | Kolben "Bohnalit" Ø 80 dazu:        |
|        | 750341 Kolbenbolzen                 |
|        | Seeger-Innenring Nr. 22             |

# 750400 Zylinder

| 750490                             | Kompl. Zylinderblock, bestehend aus: 750430 Zylinderblock                                   |
|------------------------------------|---------------------------------------------------------------------------------------------|
| 750422<br>F 12<br>750408<br>750402 | 750406 Stiftschraube zum Zylinderkopf<br>Unterlagscheibe<br>Federring<br>Mutter<br>Dichtung |