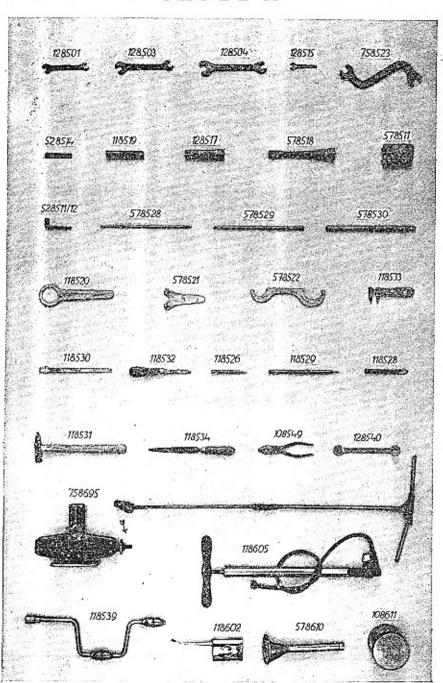

|    |
|        | 755545 Ringnippel                           |    |
|        |                                             |    |

### 756500 Stoßstange

| 756590 | Kompl.  | Stoßstange, bestehend | aus: |
|--------|---------|-----------------------|------|
|        | 756501  | Stoßstange            |      |
|        | 756502  | Abstützrohr, rechts   |      |
|        | 756502a | Abstützrohr, links    |      |
|        | Z 1810  | Stiftschraube         |      |
|        | K 2210  | Kopfschraube          |      |
|        | F 10    | Federring             |      |
|        | Mu 10   | Hutmutter             |      |
|        | H 2206  | Schraube              |      |
| 756510 |         | lungslasche           |      |
| 100000 |         |                       |      |



### Tafel 15.

# 758500 Werkzeuge

|        | 그는 그 그는                               |  |
|--------|------------------------------------------------------------------------|--|
| 128501 | Mutterschlüssel 8/9                                                    |  |
| 128503 | Mutterschlüssel 11/14                                                  |  |
| 128504 | Mutterschlüssel 17/22                                                  |  |
| 128515 | Mutterschlüssel 11 mit Schraubenzieher                                 |  |
| 758523 | Spezialschlüssel ab Fabr. Nr. 20586—20779 und zum Zylinder 22800—23005 |  |
| 758524 | Spezialschlüssel   ab Fabr. Nr. 30155                                  |  |
| 528514 | Schlüssel zum Stoßdämpfer                                              |  |
| 118519 | Au