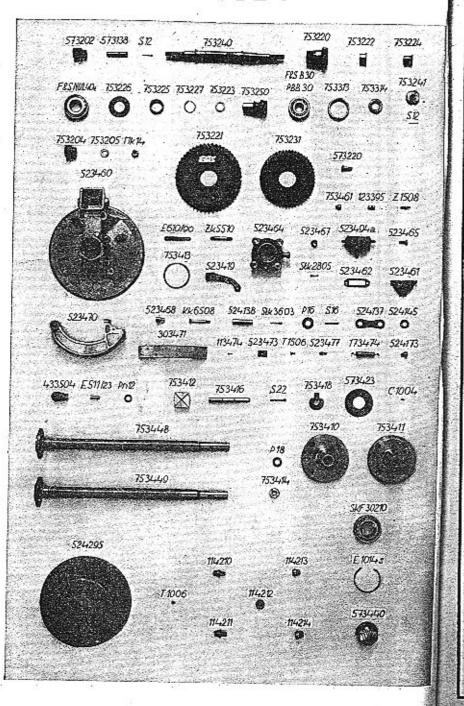

#### Tafel 2.

| 750491                                  | Kompl. Zylinderkopf bestehend aus:                        |
|-----------------------------------------|-----------------------------------------------------------|
|                                         | 750440 Zylinderkopf (siehe Tafel 1) Ab Fabr. Nr.          |
|                                         | Z 3508 Stiftschraube zum Auspuff   20586—20779            |
|                                         | 770412 Saugventilsitz und                                 |
|                                         | 750412 Auspuffventilsitz 22800—23005                      |
| 750492                                  | Kompl. Zylinderkopf bestehend aus:                        |
|                                         | 750450 Zylinderkonf (siehe Tafel 1)                       |
|                                         | 750409 Stiftschraube zum Auspuff \ 2015 Ao Faor. Nr.      |
|                                         | 750451 Saug- u. Auspuffventilsitz   30155                 |
|                                         | Gemeinsame Teile für 750491 u. 750492:                    |
|                                         | Z 2510 Stiftschraube zum Saugrohr                         |
|                                         | Z 6008 Stiftschraube zum Deckel                           |
|                                         | 750407 Zündkerzensitz                                     |
|                                         | 750404 Ventilführung                                      |
| F 10                                    | Federring                                                 |
| M10                                     | Mutter                                                    |
| 750423                                  | Mutter                                                    |
| 571116                                  | Messingmutter                                             |
| 750416                                  | Dichtung zwischen Zylinderkopf u. Block                   |
| 750421                                  | ab Fabr. Nr. 20586—20779<br>Distanzrohr und 22800—23005   |
|                                         | una 22000 20000                                           |
| Pn 8<br>M 8                             | Niedrige Unterlagscheibe<br>Mutter                        |
| 110970                                  | Zündkerze, mit dieser wird geliefert:                     |
| 110310                                  | E 1218 Dichtung                                           |
| 570412                                  | Äußere Ventilfeder                                        |
| 570411                                  | Innere Ventilfeder                                        |
| 0.0000000000000000000000000000000000000 | ab Fabr. Nr. 20586—20779                                  |
| 750414                                  | Saugventil und 22800-23005                                |
| 750434                                  | Saugventil ab Fabr. Nr. 30155                             |
| 750415                                  | Auspuffventil ab Fabr. Nr. 20586—20779<br>und 22800—23005 |
| 750435                                  | Auspuffventil ab Fabr. Nr. 30155                          |
| 100100                                  | mit diesem wird geliefert:                                |
|                                         | 770407 Ventilkappe                                        |
|                                         | · · · · · · · · · · · · · · · · · · ·                     |
|                                         |                                                           |

# Tafel 2.

| 120416 | Ventilkonus        |       |
|--------|--------------------|-------|
| 750418 | Ventilfederteller, | unten |
| 750425 | Ventilfederteller, | oben  |

# 750500 Steuerung

| 537    |                                                            |
|--------|------------------------------------------------------------|
| 750590 | Kompl. Stösselgehäuse bestehend aus: 750501 Stösselgehäuse |
|        | Z 2208 Stiftschraube                                       |
| 750502 | Dichtung zwischen Stösselgehäuse und Motorgeh.             |
| 750503 | Dichtung zwischen Stösselgehäuse u. Zylinderkopf           |
| 750555 | Ventilhebelachse, mit dieser wird geliefert:               |
|        | P 8 Unterlagscheibe                                        |
|        | 754957 Nippel                                              |
| Mn 8   | Niedrige Mutter                                            |
| 750595 |                                                            |
|        | warts                                                      |
| 750596 | Kompl. Ventilhebel, links vorn und rechts rück-            |
|        | warts, bestehend aus:                                      |
|        | 750551 Ventilhebel                                         |
|        | 750552 Ventilhebelbüchse                                   |
|        | 750537 Stellschraube                                       |
|        | 570511 Gegenmutter                                         |
| 750597 | Kompl. Ventilhebel, links rückwärts und rechts             |
|        | vorn, Bund der Büchse auf Seite des Schmier-               |
|        | loches                                                     |
| 750598 | Kompl. Ventilhebel, links rückwärts und rechts             |
|        | vorn, Bund der Büchse auf entgegengesetzter                |
| 10.4   | Seite des Schmierloches, bestehend aus:                    |
|        | 750550 Ventilhebel                                         |
|        | 750552 Ventilhebelbüchse                                   |
|        |                                                            |

# Tafel 2.

|             | 750537 Stellschraube           | 8.5 | 2.0    |
|-------------|--------------------------------|-----|--------|
|             | 570511 Gegenmutter             |     |        |
| 570513      | Feder                          |     |        |
| 750510      | Deckel zum Zylinderkopf mit:   |     |        |
| 307.0.00000 | 750512 Entlüftungsrohr         |     | +      |
| 750511      | Dichtung zwischen Zylinderkopf | und | Deckel |
| 750521      | Achse der Steuerhebel          | 7   |        |
| 750522      | Achse der Steuerhebel          |     |        |
| 570529      | Sicherungsstift                |     |        |
| 750524      | Steuerhebel                    |     |        |
| 750525      | Drahtring                      |     |        |
| 750571      | Distanzbüchse                  |     |        |
| 750572      | Distanzbüchse                  |     |        |
| 750516      | Distanzblech mit:              |     |        |
|             | 750517 Haltedraht              |     |        |
|             | 750518 Haltedraht              |     |        |
| 750533      | Stoßstange mit:                |     |        |
|             | 750534 Kugelkopf               |     |        |
|             | 750535 Kugelpfanne             |     |        |
| 750542      | Nockenwelle mit:               |     |        |
|             | KL 2005 Keil                   |     |        |
|             | KL 1005 Keil                   |     |        |
| 750594      | Kompl, Steuerrad               |     |        |
| 750546      | Mutter                         |     |        |
| S 12        | Splint                         |     |        |
|             |                                |     |        |
|             |                                |     |        |