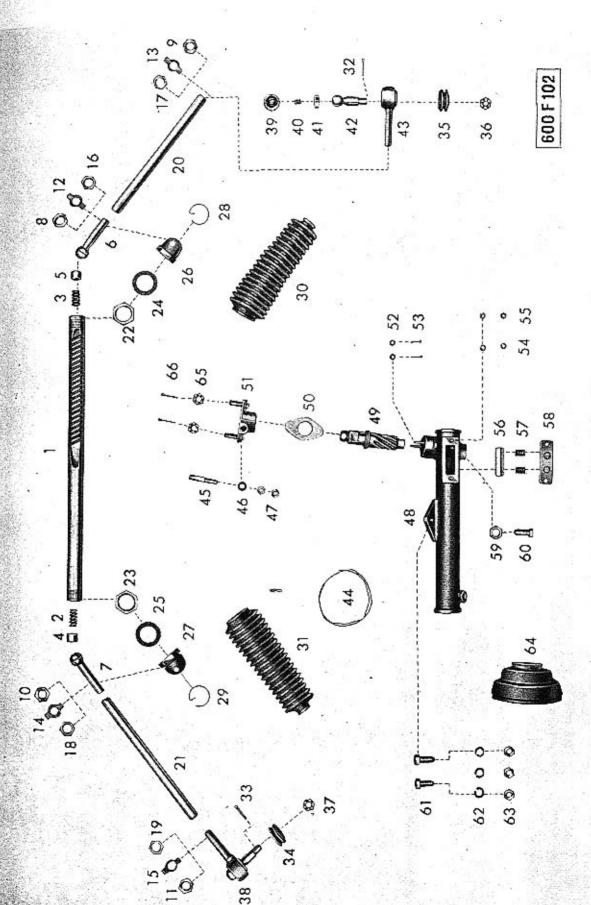

### TATRA

NÁRODNÍ PODNIK

KOPŘIVNICE

1950

| U.        | BSAH:                                                                                                   | Strana  | Čislo<br>tabulky |
|-----------|---------------------------------------------------------------------------------------------------------|---------|------------------|
|           | lělovny a sklady náhradních součástí, autoopravny                                                       | 4       | -                |
| Poky      | yny pro objednávky náhradních součástí                                                                  | 5       | _                |
| Osok      | mi vůz TATRAPLAN - celkový pohled                                                                       | Ξ       | 1<br>2<br>3<br>4 |
| Hlav      | ni znaky (vozů, pro které plati tento seznam)                                                           | _       | 2                |
| Moto      | or s horizontálním ventilátorem - celkový pohled                                                        | 6       | 3                |
| V.u.      | bená kola (seznam a schema)                                                                             | 0       | 5                |
| Vally     |                                                                                                         | 13      | .)               |
|           | MOTOR:                                                                                                  |         |                  |
| 10.0      | 01 — Kliková skříň                                                                                      | 8-10    | 6                |
|           | 02 — Klikový hřídel<br>03 — Ojnice a písty j                                                            | 11-13   | 7                |
|           | 04 — Válce, hlava válců)                                                                                |         | 255              |
|           | 05 — Rozved                                                                                             | 14-16 . | 8                |
|           |                                                                                                         |         | 72,300.0         |
| - 1       | 06 — Ventilátor (mechanické části)<br>15 — Osvětlovací dynamo<br>— Součástí dynama MAGNETON 12 V, 150 W | 17      | 9                |
| H         | - Součásti dynama MAGNETON 12 V. 150 W                                                                  | 18 - 20 | 10               |
| 4         | <ul> <li>Součásti automatického regulátoru MAGNETON-RAD'02 .</li> </ul>                                 | 21-22   | 10               |
| 55        | 06 — Ventilátor (plechové části)                                                                        | 23-24   | 11               |
| · -       | 07 - Olejové čerpadlo, vedení a chladič oleje, nalévací hrdlo .                                         | 25-27   | 12               |
| щ         | 08 - Karburátory, ssací potrubí, benzinové čerpadlo                                                     | 28-29   | 13               |
| E         | - Součásti karburátoru SOLEX 32 UBIP                                                                    | 30-33   | 14               |
| CI AGREGA | <ul> <li>Součásti benzinového čerpadla SOLEX AP 41-294-411</li> </ul>                                   | 34-35   | 15               |
| -         | <ul> <li>Součásti benzinového čerpadla SOLEX DP 31-294-330</li> </ul>                                   | 36-37   | 16               |
| 7         | <ul> <li>Olejový čistič vzduchu PAL - typ 52-180 (součásti)</li> </ul>                                  | 38      | 17               |
| -         | 09 — Zapalování<br>— Součásti rozdělovače MACNETON VBC 08                                               | 39-40   | 18               |
| C         | Součásti rozdělovače MAGNETON VBG 08                                                                    | 41 - 42 | 19               |
| NA        | 11 — Výfukové potrubí s topením                                                                         | 43      | 20               |
| -         | 16 — Spojka                                                                                             | 44-45   | 21               |
| -         | PŘEVODY A DIFERENCIÁL:                                                                                  |         | 0.00             |
| H         | 21 — Převodová skříň                                                                                    | 46-49   | 22               |
|           | 22 — Ozubená kola a hřidele, zasouvání rychlostí                                                        | 50-53   | 23               |
|           | 32 — Diferenciál                                                                                        | 54      | 24               |
|           | ZADNÍ NÁPRAVA:                                                                                          |         | 20014            |
|           | 33 — Výkyvná polonáprava                                                                                | 55      | 25               |
|           | 34 — Naboj a brzda zadniho kola                                                                         | 56-58   | 26               |
|           | 21/1 — Pružné uložení agregátu                                                                          | 59      | 27               |
| ,         | 33/1 — Perování zadní nápravy                                                                           | 60-61   | 28               |
| PŘE       | EDNÍ NÁPRAVA A ŘÍZENÍ:                                                                                  |         |                  |
| 500.00    | 41 — OtoXné Xeny něodujeh kol )                                                                         |         |                  |
|           | 42 — Náboj - brzda }                                                                                    | 62 65   | 29-30            |
|           | 44 — Tlumiče                                                                                            |         | 790 1990         |
|           | 44 — Perování přední nápravy<br>47 — Řízení (skřiň)                                                     | 66 - 67 | 31               |
|           | 47 — Řízení (skříň)                                                                                     | 68-70   | 32               |
|           | 46 — Sloup řízení<br>24 — Zasouvací půky s přislušenstvím                                               | 71-73   | 99               |
|           | 24 — Zasouvaci páky s příslušenstvím ∫                                                                  | 11-18   | 33               |
| KOL       | A (skup. 01)                                                                                            | 74      | 34               |
| ÚST       | ŘEDNÍ MAZÁNÍ (skup. 49)                                                                                 | 75-76   | 35               |
|           | - Součásti pumpy ústředního mozáni                                                                      | 77      | 36               |
|           | - Součásti nádržky na olej pro ústř. mazání                                                             | 78      | 36               |
|           | Součásti rozdělovače ústředního mazání                                                                  | 79      | 36               |
| PEL       | PÁLY A PÁKY:                                                                                            |         |                  |
|           | 23 - Nožní pedály, ovládání karburátorů a spojky                                                        | 80 - 83 | 37               |
|           | 23 - Vypínání spojky (pro vozy od výr. č. 71.1271)                                                      | 84      | 38               |
| BRZ       | DY:                                                                                                     | 2000    | 0.000            |
|           | 24 — Ruční brzda                                                                                        | 85-86   | 39               |