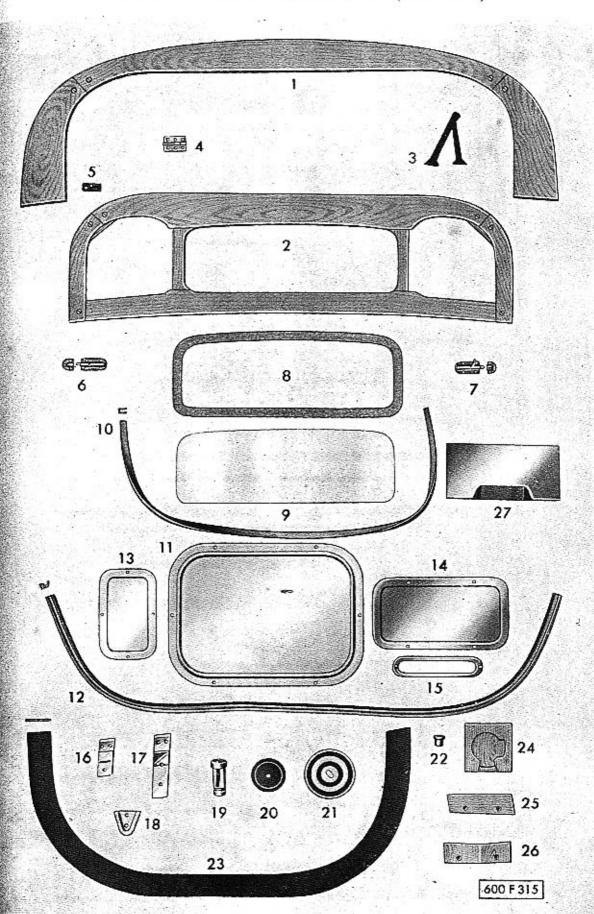

|                                                                                                                                                                         | Strana            | Číslo<br>tabulky |
|-------------------------------------------------------------------------------------------------------------------------------------------------------------------------|-------------------|------------------|
| <ul> <li>39 — Tlakové vedení hydraulické brzdy, hlavní brzdový válce</li> <li>Součástí hlavního hrzdového válce</li> <li>Součástí kolového brzdového válcěku</li> </ul> | 87—88<br>89<br>90 | 40<br>41<br>41   |
| - Součásti nádržky na brzdovou kapalinu                                                                                                                                 | 91                | 41               |
| PŘÍSTROJOVÁ DESKA - namontované součástí (skup. 58)                                                                                                                     | 92-93             | 42               |
| NÁDRŽ:                                                                                                                                                                  | Statestic         | 2000             |
| 55 — Benzinová nádrž 1<br>67 — Benzinové vedení 3                                                                                                                       | 9495              | 43               |
| ELEKTRICKÁ VÝSTROJ (skup. 77)                                                                                                                                           | 96-105            | 44-45            |
| - Součásti světlometu PAL                                                                                                                                               | 106               | 46               |
| Součásti koncové a brzdové svitilny PAL.     Součásti spouštěče PAL-1.8 k, s, /12 V                                                                                     | 107               | 46               |
| - Součásti zapínací skříňky MAGNETON BCG 01                                                                                                                             | 111               | 47               |
| Součásti el. stírače skla PAL                                                                                                                                           | 112-113           | 48               |
| Součásti raménka el. stíruče PAL                                                                                                                                        | 114               | 48               |
| - Součásti elektrické houkučky PAL                                                                                                                                      | 115-116           | 48               |
| TOPENI (skup. 88)                                                                                                                                                       | 117               | 49               |
| VÝSTROJ VOZU:                                                                                                                                                           |                   |                  |
| 85 — Nářadí a nústroje<br>85 — Náhradní součásti, dodávané s vozem                                                                                                      | 118-119           | 50               |
|                                                                                                                                                                         | 120-121           | 51               |
| KAROSERIE: — Poznámka k seznamu                                                                                                                                         | 122<br>123        | -                |
| Úplné karoserie                                                                                                                                                         | 123               | 52—53            |
| Součásti k dohotovení surové karoscrie (poznámka)                                                                                                                       | 125               | 32-33            |
| Vnitřní zařízení (vika atd.)                                                                                                                                            | 126-127           | 54               |
| Vnitřní zařívení                                                                                                                                                        | 128-130           | 55               |
| Vnitřní zařízení (přední okno atd.)                                                                                                                                     | 131               | 56               |
| Kryt zadního kola                                                                                                                                                       | 132               | 57               |
| Přístrojová deska                                                                                                                                                       | 134               | 58<br>59         |
| Přístrojová deska .<br>15 – Přední dveře (součásti k dohotovení dveří)                                                                                                  | 135-137           | 60               |
| 15 — Součásti surových předních dveří                                                                                                                                   | 138               | 61               |
| 17 – Zadní dveře (součásti k dohotovení dveří)                                                                                                                          | 139-141           | 62               |
| <ul> <li>17 — Součástí surových zadních dveří</li> <li>20 — Přední příklop (součástí k dohotovení předního příklopu)</li> </ul>                                         | 142               | 63               |
| 21 — Zadni kapota (součásti k dohotovení předniho přiktopní)                                                                                                            | 143<br>144        | 64<br>65         |
| 32 — Přední sedudlo                                                                                                                                                     | 145               | 66-67            |
| 33 — Zadní sedadlo                                                                                                                                                      | 146               | 68               |
| 38 — Vnější výstroj                                                                                                                                                     | 147-148           | 69               |
| SOUČÁSTI KAROSERIE (výlisky):                                                                                                                                           | 149               | 70               |
| — přední část                                                                                                                                                           | 150               | 71               |
| — přední blatníky                                                                                                                                                       | 151<br>152        | 72<br>73         |
| — zadni část                                                                                                                                                            | 153               | 74               |
| — střechu                                                                                                                                                               | 154               | 75               |
| Přehled laků, potahových látek a kůži                                                                                                                                   | 155               | _                |
| Přehled profila gumových těsnění používaných v karoserii                                                                                                                | 156               | 76               |
| DODATEK č. 2 (doplňky, změny a opravy k tomuto seznamu)                                                                                                                 | 157<br>158—162    | _                |
| DODATEK č. 3 (opravy k tomuto seznamu)                                                                                                                                  | 163-166           |                  |
| Opravy a doplňky dle dodatků č. 2 a 3 otištěné znovu na perforo-<br>vaných listech, určených k vytržení a vlepení na příslušná místa                                    | 200 100           |                  |
| - vloženy za stranu:                                                                                                                                                    | 166               |                  |
| POŘADAČ ČÍSEL SOUČÁSTÍ                                                                                                                                                  | 167-181           |                  |
| (Misto pro poznámky a další doplňky)                                                                                                                                    | 182-192           | _                |