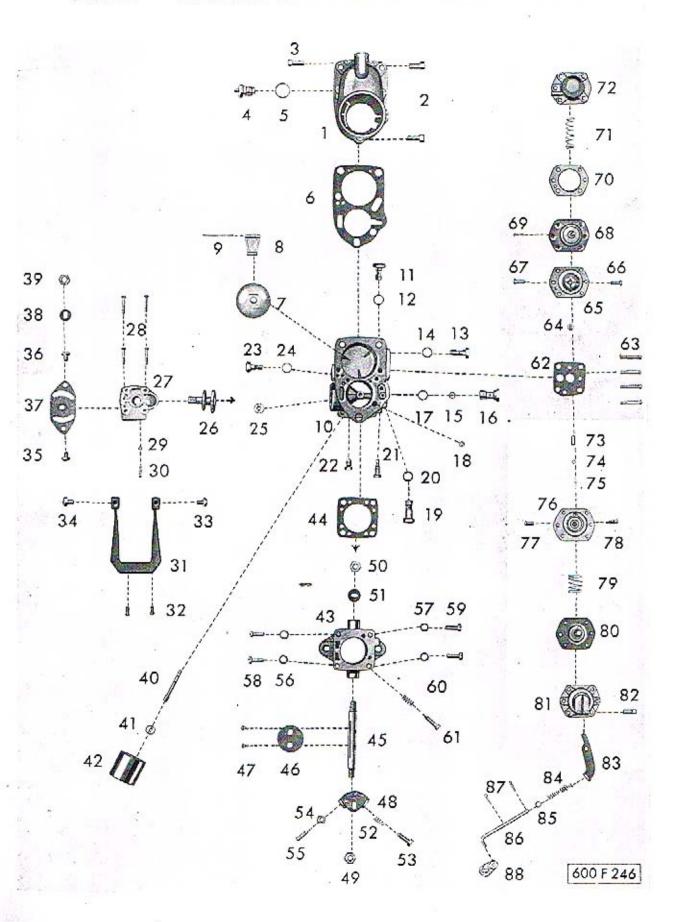

é součásti odchylného provedení, takže pro tyto vozy nelze při objednávání náhradních součástí použíti tohoto seznamu, nýbrž výhradně I. vydání seznamu z r. 1949!

Tab. 3 — Motor s horizontálním ventilátorem



Tab. 4 – Schema ozubených kol



Tab. 5 – Schema valivých ložisek



Tab. 6 — 01 Kliková skříň



Tab. 7 — 02 Klikový hřídel 03 Ojnice a písty



Tab. 8 — 04 Válce - hlava válců 05 Rozvod



Tab. 9 – 06 Ventilátor (mechanické části) 15 Osvětlovací dynamo



Tab. 10 — Součásti: Automatický regulátor "MAGNETON" typ RAD 02 Dynamo "MAGNETON" typ DGD 18 (125A)





Tab. 11 - 06 Ventilátor (plechové části)



Tab. 12 — 07 Olejové čerpadlo, vedení a chladič oleje, nalévací hrdlo



Tab. 13 - 08 Karburátory, ssací potrubí, benzinové čerpadlo



Tab. 14 — Součásti: Karburátor SOLEX 32 UBIP



Tab. 15 – Součásti: Benzinové čerpadlo SOLEX AP 41-294-411



Tab. 16 — Součásti: Benzinové čerpadlo SOLEX DP 31-294-330



Tab. 17 — Olejový čistič vzduchu PAL typ 52-180





Tab. 19 — Součásti: Rozdělovač "MAGNETON" 02-9204.02 a koncovka kabelu svíčky



Tab. 20 — 11 Výfukové potrubí s topením





Tab. 22 — 21 Převodová skříň



Tab. 23 – 22 Ozubená kola a hřídele, zasouvání rychlostí



Tab. 24 — 32 Diferenciál



Tab. 25 — 33 Výkyvná polonáprava



Tab. 26 — 34 Náboj a brzda zadního kola





Tab. 28 — 33/1 Perování zadní nápravy



Tab. 29 — 41 Otočné čepy předních kol 42 Náboj - brzda



41 Otočné čepy předních kol, řízení atd. Tab. 30 – 42 Náboj



Tab. 31 – 44 Perování přední nápravy



Tab. 32 – 47 Řízení (skříň)



Tab. 33 – 46 Sloup řízení 24 Zasouvací páky s příslušenstvím