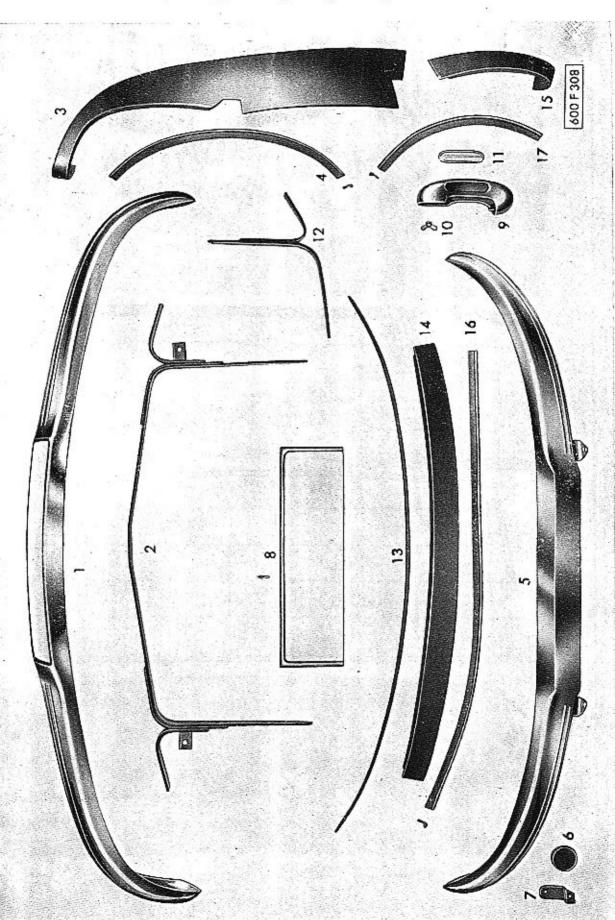

| T-6             | -       | Skupina: | Karoserie — | 15 Součásti s<br>předních    | tabulka:<br>č.: 61 |                     |
|-----------------|---------|----------|-------------|------------------------------|--------------------|---------------------|
| Čislo<br>obrezu | Čis, so | učástky  | Pojmenování | Počet<br>kusů pro<br>skupinu | Poznámka           | Zvišimi<br>označenš |

Ve sloupcí "Počet kusú" je uvedeno množství součástí potřebných pouze pro jedny dvéře (pravé nebo levé)!

Při objednávání součástí pro oboje dvéře nutno u společných součástí předepsatí množství dvojnásobné?

| 1  | 600,15-0200 | Vnější plech předních dveří –<br>pravý             | 1 | h                    |
|----|-------------|----------------------------------------------------|---|----------------------|
| -  | 600.15-6200 | Vnější plech předních dveří –<br>levý              | 1 |                      |
| 2  | 600.15-1000 | Vnitřní plech předních dveří –<br>pravý            | 1 |                      |
| -  | 600.15-6800 | Vnitřní plech předních dveří –<br>levý             | 1 |                      |
| 3  | 600.15-1500 | Bočni plech (u zámku) předních<br>dveří – pravých  | 1 | ) úplné              |
| -, | 600.15-7000 | Bočni plech (u zámku) předních<br>dveří – levých   | 1 |                      |
| 4  | 600.15-2000 | Boční plech se závěsy k předním<br>dveřím – pravým | 1 |                      |
| -  | 600.15-7400 | Bočni plech se závěsy k předním<br>dveřím – levým  | 1 |                      |
| 5  | 600.15-2020 | Čep závěsu dveří                                   | 2 |                      |
| 6  | 600.15-4600 | Rám okna předních dveří, úplný                     | 1 |                      |
| -  | SHCM 804    | Šroub s čočkovitou hlavou<br>M 4×8 ČSN 1306/IV     | 3 |                      |
| _  | SKM 1004    | Šroub se zapustnou blavou<br>M 4×10 ČSN 1306/I     | 2 | k upevnění rámu okna |
|    |             |                                                    |   |                      |
|    |             | •                                                  |   |                      |
|    |             |                                                    |   |                      |
|    |             |                                                    |   |                      |
|    |             |                                                    |   |                      |

| T-600. Skupime: |            | Skupina | Karoserie — 17 Z | č.: 62                       |          |                      |
|-----------------|------------|---------|------------------|------------------------------|----------|----------------------|
| čislo<br>obrazu | Čis, součá | otky    | Pojmenování      | Počet<br>kora pro<br>skupinu | Poznámka | Zwlastna<br>označení |

### POZOR!

Ve sloupci "Počet kusů" je uvedeno množství součástí, potřebných pouze pro jedny dvéře (pravé nebo levé)!

Při objednávání součástí pro oboje dvéře nutno u společných součástí předepsatí množství dvojnásobné!

| 1  | 600.17-0300   | Zadní dvěře úplné (v surovém<br>stavu) – pravé                 | 1 |                   |
|----|---------------|----------------------------------------------------------------|---|-------------------|
| -  | 600.17-6300   | Zadní dvěře úplně (v surovém<br>stavu) – levě                  | 1 |                   |
| 2  | 600.17-2200   | Úplný zámek zadních dveři – pravý                              | 1 |                   |
| 3  | 600.17-7600   | Úplný zámek zodnich dveří – levý                               | 1 | 1                 |
| -  | SKM 1005      | Šroub se zápustnou hlavou<br>M 5×10 ČSN 1306/I                 | 4 | k upernění cámku  |
| 4  | 600.17-2240   | Krycí plech zámku – pravý                                      | 1 | )                 |
| 5  | 600.17-7640   | Kryei plech zámku – levý                                       | 1 | chromované        |
| -  | BBC 1235      | Závitořezný šroub s čočkovitou<br>hlavou B 3.5×12 ČSN 1297/III | 2 | ke kryelm plechům |
| 6  | 600.17-2300/2 | Ořech prodloužení zámku – pravý                                | 1 |                   |
| 7  | 600.17-7800/2 |                                                                | 1 |                   |
| 8  | 8741/1444     | Pero                                                           | 1 |                   |
| 9  | 600.17-2308   | Táhlo                                                          | 1 |                   |
| 10 | 600.17-2400   | Kryci plech ořechu - pravý                                     | 1 |                   |
| 11 | 600.17-7700   | Kryci plech očechu - levý                                      | 1 |                   |
| -  | SKM 1005      | Šroub se zápustnou hlavou<br>M 5×10 ČSN 1306/I                 | 2 | ke krytimu plechu |
| 12 | 600.17-2500   | Zadní páčka zámku                                              | 1 | 1                 |
| 13 | 600.15-0700/2 | Vnější držák válečku (úplný) .                                 | 1 |                   |
| _  | BAV 830       | Závitořezný šroub s válcovou<br>hlavou A 3×8 ČSN 1297/IV       | 2 | k upevačni držáku |
| 14 | 600.15-1200   | Vnitřní držák válečku (úplný) .                                | 1 | 1                 |
| -  | SP 1003       | Šroub s půlkulovou hlavou<br>M 3×10 ČSN 1306/XI                | 2 |                   |
| -  | PRP 3         | Prožná podložka B3 ČSN1307/VIII                                | 2 |                   |
| _  | M 3           | Matice šestihranná<br>M 3 ČSN 1307/VIII                        | 2 | k upeveční držáku |
| 15 | 600.17-2700   | Ložisko vnější klíky, úplné                                    | 1 |                   |
| -  | SKM 1005      | Šroub se zápustnou hlavou<br>M 5×10 ČSN 1306/I                 | 1 |                   |