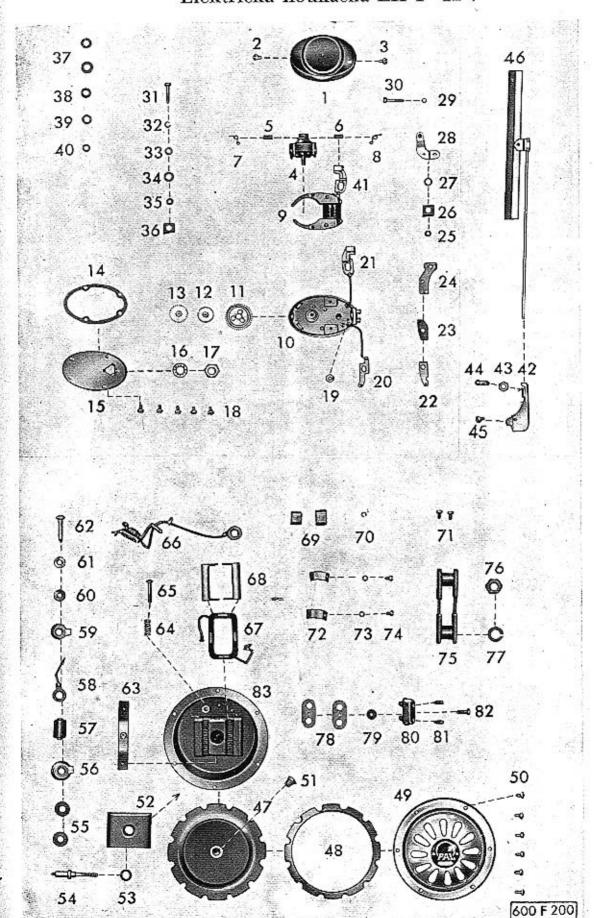

| T-6             |                   | ina: 23 Nožní pedály, ovlá<br>a spoji                                                                                                                                                                                                                                                                                                                                                                                                                                                                                                                                                                                                                                                                                                                                                                                                                                                                                                                                                                                                                                                                                                                                                                                                                                                                                                                                                                                                                                                                                                                                                                                                                                                                                                                                                                                                                                                                                                                                                                                                                                                                                          |                              | karburátorů                                 | тапилка:<br>č.: 37 | T-6             | 9: Sku<br>00.  | pina: 23 Nožní pedály, ovlá<br>a spojl                                                                                                                                                                                                                                                                                                                                                                                                                                                                                                                                                                                                                                                                                                                                                                                                                                                                                                                                                                                                                                                                                                                                                                                                                                                                                                                                                                                                                                                                                                                                                                                                                                                                                                                                                                                                                                                                                                                                                                                                                                                                                         | idání )<br>cy.               | karburátorů                              | č.: 37           |
|-----------------|-------------------|--------------------------------------------------------------------------------------------------------------------------------------------------------------------------------------------------------------------------------------------------------------------------------------------------------------------------------------------------------------------------------------------------------------------------------------------------------------------------------------------------------------------------------------------------------------------------------------------------------------------------------------------------------------------------------------------------------------------------------------------------------------------------------------------------------------------------------------------------------------------------------------------------------------------------------------------------------------------------------------------------------------------------------------------------------------------------------------------------------------------------------------------------------------------------------------------------------------------------------------------------------------------------------------------------------------------------------------------------------------------------------------------------------------------------------------------------------------------------------------------------------------------------------------------------------------------------------------------------------------------------------------------------------------------------------------------------------------------------------------------------------------------------------------------------------------------------------------------------------------------------------------------------------------------------------------------------------------------------------------------------------------------------------------------------------------------------------------------------------------------------------|------------------------------|---------------------------------------------|--------------------|-----------------|----------------|--------------------------------------------------------------------------------------------------------------------------------------------------------------------------------------------------------------------------------------------------------------------------------------------------------------------------------------------------------------------------------------------------------------------------------------------------------------------------------------------------------------------------------------------------------------------------------------------------------------------------------------------------------------------------------------------------------------------------------------------------------------------------------------------------------------------------------------------------------------------------------------------------------------------------------------------------------------------------------------------------------------------------------------------------------------------------------------------------------------------------------------------------------------------------------------------------------------------------------------------------------------------------------------------------------------------------------------------------------------------------------------------------------------------------------------------------------------------------------------------------------------------------------------------------------------------------------------------------------------------------------------------------------------------------------------------------------------------------------------------------------------------------------------------------------------------------------------------------------------------------------------------------------------------------------------------------------------------------------------------------------------------------------------------------------------------------------------------------------------------------------|------------------------------|------------------------------------------|------------------|
| Čísto<br>obrozu | Čis, somčástky    | Pojmenování                                                                                                                                                                                                                                                                                                                                                                                                                                                                                                                                                                                                                                                                                                                                                                                                                                                                                                                                                                                                                                                                                                                                                                                                                                                                                                                                                                                                                                                                                                                                                                                                                                                                                                                                                                                                                                                                                                                                                                                                                                                                                                                    | Počet<br>kusá pro<br>skupinu | Poznámka                                    | Zvláštní označení  | Číslo<br>obraxu | Čís. součístky | Pojmenovini                                                                                                                                                                                                                                                                                                                                                                                                                                                                                                                                                                                                                                                                                                                                                                                                                                                                                                                                                                                                                                                                                                                                                                                                                                                                                                                                                                                                                                                                                                                                                                                                                                                                                                                                                                                                                                                                                                                                                                                                                                                                                                                    | Počet<br>kurá pro<br>skupinu | Poznámku                                 | Zvišštní označer |
| 48              | Z 1520            | Závlačka 2×15 ČSN 1008/I                                                                                                                                                                                                                                                                                                                                                                                                                                                                                                                                                                                                                                                                                                                                                                                                                                                                                                                                                                                                                                                                                                                                                                                                                                                                                                                                                                                                                                                                                                                                                                                                                                                                                                                                                                                                                                                                                                                                                                                                                                                                                                       | 1                            |                                             |                    | 72              | 600.23.66      | Vodici špalík                                                                                                                                                                                                                                                                                                                                                                                                                                                                                                                                                                                                                                                                                                                                                                                                                                                                                                                                                                                                                                                                                                                                                                                                                                                                                                                                                                                                                                                                                                                                                                                                                                                                                                                                                                                                                                                                                                                                                                                                                                                                                                                  | 2                            | z tvrdého dřeva                          |                  |
| 49<br>50        | PS 8<br>600.23,54 | Podložka 8'4 ČSN 1301/II<br>Prvá část táhla ke karburátoru .                                                                                                                                                                                                                                                                                                                                                                                                                                                                                                                                                                                                                                                                                                                                                                                                                                                                                                                                                                                                                                                                                                                                                                                                                                                                                                                                                                                                                                                                                                                                                                                                                                                                                                                                                                                                                                                                                                                                                                                                                                                                   | 1                            |                                             |                    | 73              | S 2506         | Šroub se šestihrannou hlavou<br>M 6×25 ČSN 1307/III                                                                                                                                                                                                                                                                                                                                                                                                                                                                                                                                                                                                                                                                                                                                                                                                                                                                                                                                                                                                                                                                                                                                                                                                                                                                                                                                                                                                                                                                                                                                                                                                                                                                                                                                                                                                                                                                                                                                                                                                                                                                            | 1                            |                                          |                  |
| 00000           |                   | AND MET AND PORT OF THE PROPERTY OF THE PROPERTY OF THE PROPERTY OF THE PROPERTY OF THE PROPERTY OF THE PROPERTY OF THE PROPERTY OF THE PROPERTY OF THE PROPERTY OF THE PROPERTY OF THE PROPERTY OF THE PROPERTY OF THE PROPERTY OF THE PROPERTY OF THE PROPERTY OF THE PROPERTY OF THE PROPERTY OF THE PROPERTY OF THE PROPERTY OF THE PROPERTY OF THE PROPERTY OF THE PROPERTY OF THE PROPERTY OF THE PROPERTY OF THE PROPERTY OF THE PROPERTY OF THE PROPERTY OF THE PROPERTY OF THE PROPERTY OF THE PROPERTY OF THE PROPERTY OF THE PROPERTY OF THE PROPERTY OF THE PROPERTY OF THE PROPERTY OF THE PROPERTY OF THE PROPERTY OF THE PROPERTY OF THE PROPERTY OF THE PROPERTY OF THE PROPERTY OF THE PROPERTY OF THE PROPERTY OF THE PROPERTY OF THE PROPERTY OF THE PROPERTY OF THE PROPERTY OF THE PROPERTY OF THE PROPERTY OF THE PROPERTY OF THE PROPERTY OF THE PROPERTY OF THE PROPERTY OF THE PROPERTY OF THE PROPERTY OF THE PROPERTY OF THE PROPERTY OF THE PROPERTY OF THE PROPERTY OF THE PROPERTY OF THE PROPERTY OF THE PROPERTY OF THE PROPERTY OF THE PROPERTY OF THE PROPERTY OF THE PROPERTY OF THE PROPERTY OF THE PROPERTY OF THE PROPERTY OF THE PROPERTY OF THE PROPERTY OF THE PROPERTY OF THE PROPERTY OF THE PROPERTY OF THE PROPERTY OF THE PROPERTY OF THE PROPERTY OF THE PROPERTY OF THE PROPERTY OF THE PROPERTY OF THE PROPERTY OF THE PROPERTY OF THE PROPERTY OF THE PROPERTY OF THE PROPERTY OF THE PROPERTY OF THE PROPERTY OF THE PROPERTY OF THE PROPERTY OF THE PROPERTY OF THE PROPERTY OF THE PROPERTY OF THE PROPERTY OF THE PROPERTY OF THE PROPERTY OF THE PROPERTY OF THE PROPERTY OF THE PROPERTY OF THE PROPERTY OF THE PROPERTY OF THE PROPERTY OF THE PROPERTY OF THE PROPERTY OF THE PROPERTY OF THE PROPERTY OF THE PROPERTY OF THE PROPERTY OF THE PROPERTY OF THE PROPERTY OF THE PROPERTY OF THE PROPERTY OF THE PROPERTY OF THE PROPERTY OF THE PROPERTY OF THE PROPERTY OF THE PROPERTY OF THE PROPERTY OF THE PROPERTY OF THE PROPERTY OF THE PROPERTY OF THE PROPERTY OF THE PROPERTY OF THE PROPERTY OF THE PROPERTY OF THE PROPERTY OF THE PROPERTY OF THE PROPER |                              |                                             | Ī                  | 74              | PRP 6          | Pruž. podložka B 6 ČSN 1301/VIII                                                                                                                                                                                                                                                                                                                                                                                                                                                                                                                                                                                                                                                                                                                                                                                                                                                                                                                                                                                                                                                                                                                                                                                                                                                                                                                                                                                                                                                                                                                                                                                                                                                                                                                                                                                                                                                                                                                                                                                                                                                                                               | 1                            |                                          |                  |
| 51              | 600.23.85         | Druhá část táhla ke karburátoru                                                                                                                                                                                                                                                                                                                                                                                                                                                                                                                                                                                                                                                                                                                                                                                                                                                                                                                                                                                                                                                                                                                                                                                                                                                                                                                                                                                                                                                                                                                                                                                                                                                                                                                                                                                                                                                                                                                                                                                                                                                                                                | 1                            |                                             |                    | 75              | PV 6           | Podložka 6,4 ČSN 1301/III                                                                                                                                                                                                                                                                                                                                                                                                                                                                                                                                                                                                                                                                                                                                                                                                                                                                                                                                                                                                                                                                                                                                                                                                                                                                                                                                                                                                                                                                                                                                                                                                                                                                                                                                                                                                                                                                                                                                                                                                                                                                                                      | ı                            |                                          |                  |
| 52              | 600.23,86         | Páka k táhlu plynu                                                                                                                                                                                                                                                                                                                                                                                                                                                                                                                                                                                                                                                                                                                                                                                                                                                                                                                                                                                                                                                                                                                                                                                                                                                                                                                                                                                                                                                                                                                                                                                                                                                                                                                                                                                                                                                                                                                                                                                                                                                                                                             | 1                            |                                             |                    | 76              | 600.23.66      | Vodici špalík                                                                                                                                                                                                                                                                                                                                                                                                                                                                                                                                                                                                                                                                                                                                                                                                                                                                                                                                                                                                                                                                                                                                                                                                                                                                                                                                                                                                                                                                                                                                                                                                                                                                                                                                                                                                                                                                                                                                                                                                                                                                                                                  | 2                            | s tvrdého dřeva                          |                  |
| 53              | 600.23.87K1       | Úplná třetí část táhla ovlád, plynu                                                                                                                                                                                                                                                                                                                                                                                                                                                                                                                                                                                                                                                                                                                                                                                                                                                                                                                                                                                                                                                                                                                                                                                                                                                                                                                                                                                                                                                                                                                                                                                                                                                                                                                                                                                                                                                                                                                                                                                                                                                                                            | 1                            | t. j. včetně sončástí<br>dle obr. č. 54-57. |                    |                 |                | The second section of the second section is a second second second second second second second second second second second second second second second second second second second second second second second second second second second second second second second second second second second second second second second second second second second second second second second second second second second second second second second second second second second second second second second second second second second second second second second second second second second second second second second second second second second second second second second second second second second second second second second second second second second second second second second second second second second second second second second second second second second second second second second second second second second second second second second second second second second second second second second second second second second second second second second second second second second second second second second second second second second second second second second second second second second second second second second second second second second second second second second second second second second second second second second second second second second second second second second second second second second second second second second second second second second second second second second second second second second second second second second second second second second second second second second second second second second second second second second second second second second second second second second second second second second second second second second second second second second second second second second second second second second second second second second second second second second second second second second second second second second second second second second second second second second second second secon | -                            | s (videdo dieva                          |                  |
| -               | 600.23.87         | Třetí část táhla ke karburátoru .                                                                                                                                                                                                                                                                                                                                                                                                                                                                                                                                                                                                                                                                                                                                                                                                                                                                                                                                                                                                                                                                                                                                                                                                                                                                                                                                                                                                                                                                                                                                                                                                                                                                                                                                                                                                                                                                                                                                                                                                                                                                                              | 1                            |                                             |                    | 77              | S 2506         | Šroub se šestihrannou hlavou<br>M 6×25 ČSN 1307/III                                                                                                                                                                                                                                                                                                                                                                                                                                                                                                                                                                                                                                                                                                                                                                                                                                                                                                                                                                                                                                                                                                                                                                                                                                                                                                                                                                                                                                                                                                                                                                                                                                                                                                                                                                                                                                                                                                                                                                                                                                                                            | 1                            | 2                                        |                  |
| 54              | M 5               | Matice Sestibranna<br>M 5 ČSN 1307/VIII                                                                                                                                                                                                                                                                                                                                                                                                                                                                                                                                                                                                                                                                                                                                                                                                                                                                                                                                                                                                                                                                                                                                                                                                                                                                                                                                                                                                                                                                                                                                                                                                                                                                                                                                                                                                                                                                                                                                                                                                                                                                                        | 1                            |                                             |                    | 78              | Z 1020         | Závlačka 2×10 ČSN 1008/I                                                                                                                                                                                                                                                                                                                                                                                                                                                                                                                                                                                                                                                                                                                                                                                                                                                                                                                                                                                                                                                                                                                                                                                                                                                                                                                                                                                                                                                                                                                                                                                                                                                                                                                                                                                                                                                                                                                                                                                                                                                                                                       | 1                            |                                          |                  |
|                 |                   | Lane                                                                                                                                                                                                                                                                                                                                                                                                                                                                                                                                                                                                                                                                                                                                                                                                                                                                                                                                                                                                                                                                                                                                                                                                                                                                                                                                                                                                                                                                                                                                                                                                                                                                                                                                                                                                                                                                                                                                                                                                                                                                                                                           |                              |                                             |                    | 79              | PV 5           | Podložka 5-3 ČSN 1301/III                                                                                                                                                                                                                                                                                                                                                                                                                                                                                                                                                                                                                                                                                                                                                                                                                                                                                                                                                                                                                                                                                                                                                                                                                                                                                                                                                                                                                                                                                                                                                                                                                                                                                                                                                                                                                                                                                                                                                                                                                                                                                                      | 1                            |                                          |                  |
| 55              | N-131             | Úhlová pánev A 8 ČSN 71805 .                                                                                                                                                                                                                                                                                                                                                                                                                                                                                                                                                                                                                                                                                                                                                                                                                                                                                                                                                                                                                                                                                                                                                                                                                                                                                                                                                                                                                                                                                                                                                                                                                                                                                                                                                                                                                                                                                                                                                                                                                                                                                                   | 1                            |                                             |                    | 80              | PS 8           | Podložka 8'4 ČSN 1301/H                                                                                                                                                                                                                                                                                                                                                                                                                                                                                                                                                                                                                                                                                                                                                                                                                                                                                                                                                                                                                                                                                                                                                                                                                                                                                                                                                                                                                                                                                                                                                                                                                                                                                                                                                                                                                                                                                                                                                                                                                                                                                                        | 1                            |                                          |                  |
| 56              | 600.23.84         | Posuvný čípek                                                                                                                                                                                                                                                                                                                                                                                                                                                                                                                                                                                                                                                                                                                                                                                                                                                                                                                                                                                                                                                                                                                                                                                                                                                                                                                                                                                                                                                                                                                                                                                                                                                                                                                                                                                                                                                                                                                                                                                                                                                                                                                  | 1                            |                                             |                    | 81              | Z 1520         | Závlačka 2×15 ČSN 1008/I                                                                                                                                                                                                                                                                                                                                                                                                                                                                                                                                                                                                                                                                                                                                                                                                                                                                                                                                                                                                                                                                                                                                                                                                                                                                                                                                                                                                                                                                                                                                                                                                                                                                                                                                                                                                                                                                                                                                                                                                                                                                                                       | 1                            |                                          |                  |
| 57              | 600.23.83         | Zpružina k táhlu                                                                                                                                                                                                                                                                                                                                                                                                                                                                                                                                                                                                                                                                                                                                                                                                                                                                                                                                                                                                                                                                                                                                                                                                                                                                                                                                                                                                                                                                                                                                                                                                                                                                                                                                                                                                                                                                                                                                                                                                                                                                                                               | 1                            |                                             |                    | 82              | PV 5           | Podložka 5'3 ČSN 1301/III                                                                                                                                                                                                                                                                                                                                                                                                                                                                                                                                                                                                                                                                                                                                                                                                                                                                                                                                                                                                                                                                                                                                                                                                                                                                                                                                                                                                                                                                                                                                                                                                                                                                                                                                                                                                                                                                                                                                                                                                                                                                                                      |                              |                                          |                  |
| 58              | PV 5              | Podložka 5'3 ČSN 1301/III                                                                                                                                                                                                                                                                                                                                                                                                                                                                                                                                                                                                                                                                                                                                                                                                                                                                                                                                                                                                                                                                                                                                                                                                                                                                                                                                                                                                                                                                                                                                                                                                                                                                                                                                                                                                                                                                                                                                                                                                                                                                                                      | 1                            |                                             |                    |                 |                | A service service and the service service and a                                                                                                                                                                                                                                                                                                                                                                                                                                                                                                                                                                                                                                                                                                                                                                                                                                                                                                                                                                                                                                                                                                                                                                                                                                                                                                                                                                                                                                                                                                                                                                                                                                                                                                                                                                                                                                                                                                                                                                                                                                                                                | 1                            |                                          |                  |
| 59              | 600.24.82         | Zpružina                                                                                                                                                                                                                                                                                                                                                                                                                                                                                                                                                                                                                                                                                                                                                                                                                                                                                                                                                                                                                                                                                                                                                                                                                                                                                                                                                                                                                                                                                                                                                                                                                                                                                                                                                                                                                                                                                                                                                                                                                                                                                                                       | 1                            |                                             |                    | 83              | Z 1020         | Závlačka 2×10 ČSN 1008/I                                                                                                                                                                                                                                                                                                                                                                                                                                                                                                                                                                                                                                                                                                                                                                                                                                                                                                                                                                                                                                                                                                                                                                                                                                                                                                                                                                                                                                                                                                                                                                                                                                                                                                                                                                                                                                                                                                                                                                                                                                                                                                       | 1                            |                                          |                  |
| 60              | PV 5              | Podložka 5'3 ČSN 1301/III                                                                                                                                                                                                                                                                                                                                                                                                                                                                                                                                                                                                                                                                                                                                                                                                                                                                                                                                                                                                                                                                                                                                                                                                                                                                                                                                                                                                                                                                                                                                                                                                                                                                                                                                                                                                                                                                                                                                                                                                                                                                                                      | 1                            |                                             |                    | 84              | PV 6           | Podložka 6:4 ČSN 1301/III                                                                                                                                                                                                                                                                                                                                                                                                                                                                                                                                                                                                                                                                                                                                                                                                                                                                                                                                                                                                                                                                                                                                                                                                                                                                                                                                                                                                                                                                                                                                                                                                                                                                                                                                                                                                                                                                                                                                                                                                                                                                                                      | 1                            |                                          |                  |
| 61              | 600.24.82         | Zpružina                                                                                                                                                                                                                                                                                                                                                                                                                                                                                                                                                                                                                                                                                                                                                                                                                                                                                                                                                                                                                                                                                                                                                                                                                                                                                                                                                                                                                                                                                                                                                                                                                                                                                                                                                                                                                                                                                                                                                                                                                                                                                                                       | 1                            |                                             |                    | 85              | Z 1020         | Závlačka 2×10 ČSN 1008/I                                                                                                                                                                                                                                                                                                                                                                                                                                                                                                                                                                                                                                                                                                                                                                                                                                                                                                                                                                                                                                                                                                                                                                                                                                                                                                                                                                                                                                                                                                                                                                                                                                                                                                                                                                                                                                                                                                                                                                                                                                                                                                       | 1                            |                                          |                  |
| 62              | M 5               | Matice šestihramá<br>M 5 ČSN 1307/VIII                                                                                                                                                                                                                                                                                                                                                                                                                                                                                                                                                                                                                                                                                                                                                                                                                                                                                                                                                                                                                                                                                                                                                                                                                                                                                                                                                                                                                                                                                                                                                                                                                                                                                                                                                                                                                                                                                                                                                                                                                                                                                         | 1                            |                                             |                    | 86              | SC 1208        | Šroub se šestihr. hlavou<br>M 8×12 ČSN 1307/1                                                                                                                                                                                                                                                                                                                                                                                                                                                                                                                                                                                                                                                                                                                                                                                                                                                                                                                                                                                                                                                                                                                                                                                                                                                                                                                                                                                                                                                                                                                                                                                                                                                                                                                                                                                                                                                                                                                                                                                                                                                                                  | 5                            | k opevnění základ,<br>desky brad, pedálu |                  |
| 63              | N-132             | Rektifikačni matice 5 DIN L 75                                                                                                                                                                                                                                                                                                                                                                                                                                                                                                                                                                                                                                                                                                                                                                                                                                                                                                                                                                                                                                                                                                                                                                                                                                                                                                                                                                                                                                                                                                                                                                                                                                                                                                                                                                                                                                                                                                                                                                                                                                                                                                 | 1                            |                                             | 1                  | 87              | PRP 8          | Pružná podložka                                                                                                                                                                                                                                                                                                                                                                                                                                                                                                                                                                                                                                                                                                                                                                                                                                                                                                                                                                                                                                                                                                                                                                                                                                                                                                                                                                                                                                                                                                                                                                                                                                                                                                                                                                                                                                                                                                                                                                                                                                                                                                                |                              |                                          |                  |
| 64              | M 5L              | Šestihranná matice<br>M 5 ČSN 1307/VIII - L. ,                                                                                                                                                                                                                                                                                                                                                                                                                                                                                                                                                                                                                                                                                                                                                                                                                                                                                                                                                                                                                                                                                                                                                                                                                                                                                                                                                                                                                                                                                                                                                                                                                                                                                                                                                                                                                                                                                                                                                                                                                                                                                 | 1                            | Levý závit i                                |                    |                 |                | B 8 ČSN 1301/VIII                                                                                                                                                                                                                                                                                                                                                                                                                                                                                                                                                                                                                                                                                                                                                                                                                                                                                                                                                                                                                                                                                                                                                                                                                                                                                                                                                                                                                                                                                                                                                                                                                                                                                                                                                                                                                                                                                                                                                                                                                                                                                                              | 5                            |                                          |                  |
| 65              | M 6               | Matice šestihranna                                                                                                                                                                                                                                                                                                                                                                                                                                                                                                                                                                                                                                                                                                                                                                                                                                                                                                                                                                                                                                                                                                                                                                                                                                                                                                                                                                                                                                                                                                                                                                                                                                                                                                                                                                                                                                                                                                                                                                                                                                                                                                             |                              |                                             |                    | 88              | 97.23.51       | Ochranný obal táhla plynu                                                                                                                                                                                                                                                                                                                                                                                                                                                                                                                                                                                                                                                                                                                                                                                                                                                                                                                                                                                                                                                                                                                                                                                                                                                                                                                                                                                                                                                                                                                                                                                                                                                                                                                                                                                                                                                                                                                                                                                                                                                                                                      | 1                            | Kowas                                    |                  |
| 66              | N-133             | M 6 ČSN 1307/VIII                                                                                                                                                                                                                                                                                                                                                                                                                                                                                                                                                                                                                                                                                                                                                                                                                                                                                                                                                                                                                                                                                                                                                                                                                                                                                                                                                                                                                                                                                                                                                                                                                                                                                                                                                                                                                                                                                                                                                                                                                                                                                                              | 1                            |                                             |                    | 89              | N-827          | Svornik s malou hlavou<br>8h 11×28×23 ČSN 1298/III                                                                                                                                                                                                                                                                                                                                                                                                                                                                                                                                                                                                                                                                                                                                                                                                                                                                                                                                                                                                                                                                                                                                                                                                                                                                                                                                                                                                                                                                                                                                                                                                                                                                                                                                                                                                                                                                                                                                                                                                                                                                             | 1                            | k.8. 600.23.86                           |                  |
| 67              | M 6L              | Sestibranna matice                                                                                                                                                                                                                                                                                                                                                                                                                                                                                                                                                                                                                                                                                                                                                                                                                                                                                                                                                                                                                                                                                                                                                                                                                                                                                                                                                                                                                                                                                                                                                                                                                                                                                                                                                                                                                                                                                                                                                                                                                                                                                                             | -                            |                                             | 50                 | 90              | Z 1020         | Závlačka 2×10 ČSN 1008/I                                                                                                                                                                                                                                                                                                                                                                                                                                                                                                                                                                                                                                                                                                                                                                                                                                                                                                                                                                                                                                                                                                                                                                                                                                                                                                                                                                                                                                                                                                                                                                                                                                                                                                                                                                                                                                                                                                                                                                                                                                                                                                       | 2                            |                                          |                  |
| 0.              | M OL              | M 6 ČSN 1307/VIII · L                                                                                                                                                                                                                                                                                                                                                                                                                                                                                                                                                                                                                                                                                                                                                                                                                                                                                                                                                                                                                                                                                                                                                                                                                                                                                                                                                                                                                                                                                                                                                                                                                                                                                                                                                                                                                                                                                                                                                                                                                                                                                                          | 1                            | Levý závit!                                 |                    |                 |                | Annual Control of the Control of the Control of the Control of the Control of the Control of the Control of the Control of the Control of the Control of the Control of the Control of the Control of the Control of the Control of the Control of the Control of the Control of the Control of the Control of the Control of the Control of the Control of the Control of the Control of the Control of the Control of the Control of the Control of the Control of the Control of the Control of the Control of the Control of the Control of the Control of the Control of the Control of the Control of the Control of the Control of the Control of the Control of the Control of the Control of the Control of the Control of the Control of the Control of the Control of the Control of the Control of the Control of the Control of the Control of the Control of the Control of the Control of the Control of the Control of the Control of the Control of the Control of the Control of the Control of the Control of the Control of the Control of the Control of the Control of the Control of the Control of the Control of the Control of the Control of the Control of the Control of the Control of the Control of the Control of the Control of the Control of the Control of the Control of the Control of the Control of the Control of the Control of the Control of the Control of the Control of the Control of the Control of the Control of the Control of the Control of the Control of the Control of the Control of the Control of the Control of the Control of the Control of the Control of the Control of the Control of the Control of the Control of the Control of the Control of the Control of the Control of the Control of the Control of the Control of the Control of the Control of the Control of the Control of the Control of the Control of the Control of the Control of the Control of the Control of the Control of the Control of the Control of the Control of the Control of the Control of the Control of the Control of the Control of the Control of the Control of the | -                            |                                          |                  |
| 68              | 600.23.67         | Těsnicí špalík                                                                                                                                                                                                                                                                                                                                                                                                                                                                                                                                                                                                                                                                                                                                                                                                                                                                                                                                                                                                                                                                                                                                                                                                                                                                                                                                                                                                                                                                                                                                                                                                                                                                                                                                                                                                                                                                                                                                                                                                                                                                                                                 | 1                            | z tvrdého dřevn                             |                    | 91              | M 6 ·          | Matice šestihranná<br>M 6 ČSN 1307/VIII                                                                                                                                                                                                                                                                                                                                                                                                                                                                                                                                                                                                                                                                                                                                                                                                                                                                                                                                                                                                                                                                                                                                                                                                                                                                                                                                                                                                                                                                                                                                                                                                                                                                                                                                                                                                                                                                                                                                                                                                                                                                                        | 1                            |                                          |                  |
| 69              | 600.23.68         | Těsnění táhol ovládání a karoserie                                                                                                                                                                                                                                                                                                                                                                                                                                                                                                                                                                                                                                                                                                                                                                                                                                                                                                                                                                                                                                                                                                                                                                                                                                                                                                                                                                                                                                                                                                                                                                                                                                                                                                                                                                                                                                                                                                                                                                                                                                                                                             | 1                            | kožepé                                      |                    | 92              | 600.24.54      | Tažná zpružina                                                                                                                                                                                                                                                                                                                                                                                                                                                                                                                                                                                                                                                                                                                                                                                                                                                                                                                                                                                                                                                                                                                                                                                                                                                                                                                                                                                                                                                                                                                                                                                                                                                                                                                                                                                                                                                                                                                                                                                                                                                                                                                 | 1                            | ,                                        |                  |
| Service .       | N-816 20          | Váznei drát pozinkov. Ø 1×200                                                                                                                                                                                                                                                                                                                                                                                                                                                                                                                                                                                                                                                                                                                                                                                                                                                                                                                                                                                                                                                                                                                                                                                                                                                                                                                                                                                                                                                                                                                                                                                                                                                                                                                                                                                                                                                                                                                                                                                                                                                                                                  | 1                            | k těsužuí táhel                             |                    | 93              | 600.24.65      | Držák zpětné zpružiny                                                                                                                                                                                                                                                                                                                                                                                                                                                                                                                                                                                                                                                                                                                                                                                                                                                                                                                                                                                                                                                                                                                                                                                                                                                                                                                                                                                                                                                                                                                                                                                                                                                                                                                                                                                                                                                                                                                                                                                                                                                                                                          | 1                            | Pouze a vozů<br>ad výrob. č. 71.1271     |                  |
| 70              | PRP 6             | Pruž. podložka B 6 ČSN 1301/VIII                                                                                                                                                                                                                                                                                                                                                                                                                                                                                                                                                                                                                                                                                                                                                                                                                                                                                                                                                                                                                                                                                                                                                                                                                                                                                                                                                                                                                                                                                                                                                                                                                                                                                                                                                                                                                                                                                                                                                                                                                                                                                               | 1                            |                                             |                    |                 |                | The same of the same of the same of the same of the same of the same of the same of the same of the same of the same of the same of the same of the same of the same of the same of the same of the same of the same of the same of the same of the same of the same of the same of the same of the same of the same of the same of the same of the same of the same of the same of the same of the same of the same of the same of the same of the same of the same of the same of the same of the same of the same of the same of the same of the same of the same of the same of the same of the same of the same of the same of the same of the same of the same of the same of the same of the same of the same of the same of the same of the same of the same of the same of the same of the same of the same of the same of the same of the same of the same of the same of the same of the same of the same of the same of the same of the same of the same of the same of the same of the same of the same of the same of the same of the same of the same of the same of the same of the same of the same of the same of the same of the same of the same of the same of the same of the same of the same of the same of the same of the same of the same of the same of the same of the same of the same of the same of the same of the same of the same of the same of the same of the same of the same of the same of the same of the same of the same of the same of the same of the same of the same of the same of the same of the same of the same of the same of the same of the same of the same of the same of the same of the same of the same of the same of the same of the same of the same of the same of the same of the same of the same of the same of the same of the same of the same of the same of the same of the same of the same of the same of the same of the same of the same of the same of the same of the same of the same of the same of the same of the same of the same of the same of the same of the same of the same of the same of the same of the same of the same of the sa | 1000                         | ad výrob. č. 71.127                      |                  |
| 71              | PV 6              | Podložka 6,4 ČSN 1301/III                                                                                                                                                                                                                                                                                                                                                                                                                                                                                                                                                                                                                                                                                                                                                                                                                                                                                                                                                                                                                                                                                                                                                                                                                                                                                                                                                                                                                                                                                                                                                                                                                                                                                                                                                                                                                                                                                                                                                                                                                                                                                                      | 1                            |                                             | 100                | 94              | 600.24.66      | Třmen zpětné zpružiny                                                                                                                                                                                                                                                                                                                                                                                                                                                                                                                                                                                                                                                                                                                                                                                                                                                                                                                                                                                                                                                                                                                                                                                                                                                                                                                                                                                                                                                                                                                                                                                                                                                                                                                                                                                                                                                                                                                                                                                                                                                                                                          | 1                            | 7                                        | •                |

| T-60           |                         | ina: 77 Elektricka                                | i výsti                      | oj.                                                                                                         | tabulka:<br>č.: 44 | ту<br>Т-6       |          | Skuj   | pina: 77 Elektriek                                       | á výsti                      | roj.                                                                                        | тавицка:<br>č.: 44 |
|----------------|-------------------------|---------------------------------------------------|------------------------------|-------------------------------------------------------------------------------------------------------------|--------------------|-----------------|----------|--------|----------------------------------------------------------|------------------------------|---------------------------------------------------------------------------------------------|--------------------|
| Xialo<br>beazu | Čľa. součástky          | Polmenování                                       | Počet<br>kvsá pro<br>skupinu | Poznámka                                                                                                    | Zvlášiní označeí   | Čislo<br>abraso | Čís, sou | částky | Pojmenování                                              | Počet<br>kosů pro<br>skupinu | Poznámka                                                                                    | Zvláštní označe:   |
| 1<br>2<br>3    | 600.77.21<br>N-406      | Světlomet PAL*) A 04 B Žárovka pro světlomet      | 1                            | *) Nový Jišín<br>(Náhradal součásti<br>uvedeny na str. 106,<br>tab. č. 46)                                  |                    | 29              | N-417    |        | Páčka stírače se spojovacími táhly<br>E 74527 P1 S 10531 | 1                            | (PAL)                                                                                       |                    |
| 3              | 14-400                  | 12 V, 35/35 W                                     | 2                            | parka BA 20d                                                                                                | 8                  | 30<br>31        | N-418    |        | Páčky raměnek stírače P <sub>3</sub> S 10531             | 1                            | (PAL) Poly                                                                                  |                    |
| -              | 600.77.57               | Kontrolní lampa pro dálková<br>světla (modrá)     | 1                            | moutována pouze<br>u vozů novějších vý-<br>robních será!!                                                   |                    | 32<br>33        | N-419    |        | Kroužek E 74532                                          | 1                            |                                                                                             |                    |
| 4              | N-404                   | Žárovka pro městská světla<br>12 V, 1 5 W         | 2                            | patka BA 9s                                                                                                 |                    | -               | N-420    |        | Podložka 5.2/8 - sila 0·3                                | 2                            | (Přivořeno do karoserie) (Přivořeno do karoserie)                                           |                    |
| 5              | 600.77.22               | Houkačka EH1 - 12 V (FDE 12/3 *)                  | 1                            | *) označení tónu<br>(Náhradní součásti<br>Ison predeny na str                                               |                    | 34<br>35        | N-421    |        | Pouzdro E 74632                                          | 1 1                          | (Přivařeno do karoserie)                                                                    |                    |
| 6              | 600.77.22a              | Houkačka EH1-12V (FDE12/4*)                       | 1                            | Jaou uvedeny na str.<br>115-116, tab. č. 48)                                                                |                    | 36              | N-422    |        | Těsnicí kroužek plstěný E 73568                          | 1                            | 1 in 1 in 1 in 1 in 1 in 1 in 1 in 1 in                                                     |                    |
| 8              | SC 2008                 | Šroub se šestihrannou hlavou<br>M 8×20 ČSN 1307/I | 1                            |                                                                                                             |                    | 37<br>38        | N-423    |        | Kryci matice E 74633                                     | 1                            | Cplay                                                                                       |                    |
| 9              | PRP 8                   | Pruž. podložka B 8 ČSN 1301/VIII                  | i                            | k upevašai houkaček                                                                                         |                    | 39<br>40        |          |        | Raménko stírače, úplné, 215/180                          | 1                            | Rameno = 2)5 mm,                                                                            |                    |
| 1 2            | M 8                     | Matice šestihranná<br>M 8 ČSN 1307/VIII           | 1                            |                                                                                                             |                    | 41              | 600.77   |        | ČSN 30-4613                                              | 1                            | držák pryže = 180 mm<br>(chromované)<br>(Náhradní součástí                                  |                    |
| 3 4            | 27.77.16                | Gumová vývodka k houkačec .                       | 1                            |                                                                                                             |                    | 42              | 600.77   | .15    | Ochranný plech krytu aut. regulá-<br>toru Magneton       | 1                            | json nvedeny na sir.<br>114, tab. 8. 48)                                                    |                    |
| 5              | N-416                   | Baterie 12 V, 75 Ah ČSN 30-4252                   | 1                            | eoxměe: 425 × 180 × 240<br>(vybíjení dle ČSN AU<br>4205)                                                    |                    | 43              | M 5      |        | Matice šestihranna                                       |                              | )                                                                                           | *                  |
| 16             | 87.77.52 K <sub>1</sub> | Úplná svorka — (B Kr 2331) .                      | 1                            | 42007                                                                                                       |                    |                 |          |        | M 5 ČSN 1307/VIII                                        | 2                            | k upevnční automa-                                                                          |                    |
| 7              | 87.77.51 K <sub>4</sub> | Úplná svorka + (A Kr 2331)                        | 1                            |                                                                                                             |                    | 44              | PRP :    | 5      | Pruž. podložka B 5 ČSN 1301/VIII                         | 2                            | tického regulátoru<br>Magneton                                                              |                    |
| 8              | SC 1508                 | Šroub M 8×15 ČSN 1307/I                           | 1                            | )                                                                                                           |                    | 45              | SP 20    | 05     | Šroub M 5×20 ČSN 1306(XI                                 | 2                            | J                                                                                           |                    |
| 9              | PRP 8                   | Pruž. podložka B 8 ČSN 1301/VIII                  | 1                            | k připojení baterie<br>na hmotu                                                                             |                    | 46<br>47        | 111.77   | .71    | Dvoupólová svorkovnice 8E-1305                           | 1                            |                                                                                             |                    |
| 20             | M 8                     | Matice šestihrama<br>M 2 ČSN 1307/VIII            | 1                            | İ                                                                                                           |                    | 48              | M 4      |        | Matice šestihranná<br>M 4 ČSN 1307/VIII                  | 1                            |                                                                                             |                    |
| 21             | 600.77.60               | Nožni přepinač světla                             | 1                            |                                                                                                             |                    | 50              | PRP -    | ,      | Pruž. podložka B 4 ČSN 1301/VIII                         | ,                            | k upevnění dvou-                                                                            |                    |
| 22             | M 5                     | Matice šestibranná<br>M 5 ČSN 1307/VIII           | 2                            |                                                                                                             |                    | 51              | PRF      | •      | Pruz. podlozka D 4 CSN 1301/VIII                         | 1                            | pôlových sverkovnic                                                                         |                    |
| 23             | PRP 5                   | Pruž. podložka B 5 ČSN 1301/VII                   | 2                            |                                                                                                             |                    | 52<br>53        | S 300    | 4      | Šroub M 4×30 ČSN 1307/III .                              | 1                            | J                                                                                           |                    |
| 24             | SP 2505                 | Šroub M 5×25 ČSN 1306/XI                          | 2                            | k přepínači světla                                                                                          |                    | 54              | 600.77   | .78    | Stropni svitilna s vypinačem<br>(6416)                   | 1                            | Chromovaná (Rotter)                                                                         |                    |
| 25<br>26       | 600.77.23               | Ukazovatel smčru<br>12 V Palux 94.11 S-10.460     | 1                            | Zapuštěný a kontrolní<br>Zárovkou<br>Dělka ramene — 210.                                                    |                    | 55              | N 408    |        | Žárovka pro stropní světlo 12 V,<br>5 W                  | 7                            | autitová                                                                                    |                    |
| 27             | N-407                   | Žárovka do ukazovatele směru                      | 3                            | šiřka == 17 mm<br>dodává se                                                                                 | 2                  | 56              | N-822    |        | Šroub do dřeva 3×15 ČSN 1294/III                         | 3                            | 941000009                                                                                   |                    |
| 28             | 600.77.63               | (sufitová)                                        | 1                            | s ukazovatelem<br>Úplný stírač (součást<br>č. 28-41) dodává se pos                                          |                    | 57<br>58        | N-409    |        | Žárovka pro brzdové světlo (Stop)<br>12 V/15 W           | 1                            | parka BA 15                                                                                 |                    |
|                |                         |                                                   |                              | Sielem 600,77.63 f<br>(Nábradní soušísti<br>atirače - motorku - tve<br>deny na str. 112-113,<br>tab. č. 48) |                    | 59<br>60        | 600.77   | 7.79   | Koncová svítilna s držákem                               | 1                            | Zervené sklo, patka<br>Bn 15 S<br>(Náhradní soužásti<br>uvedeny na str. 107,<br>tab. č. 46) |                    |
|                |                         | - 96 <b>-</b>                                     |                              | 600                                                                                                         |                    |                 |          |        | _ 97 _                                                   |                              |                                                                                             |                    |