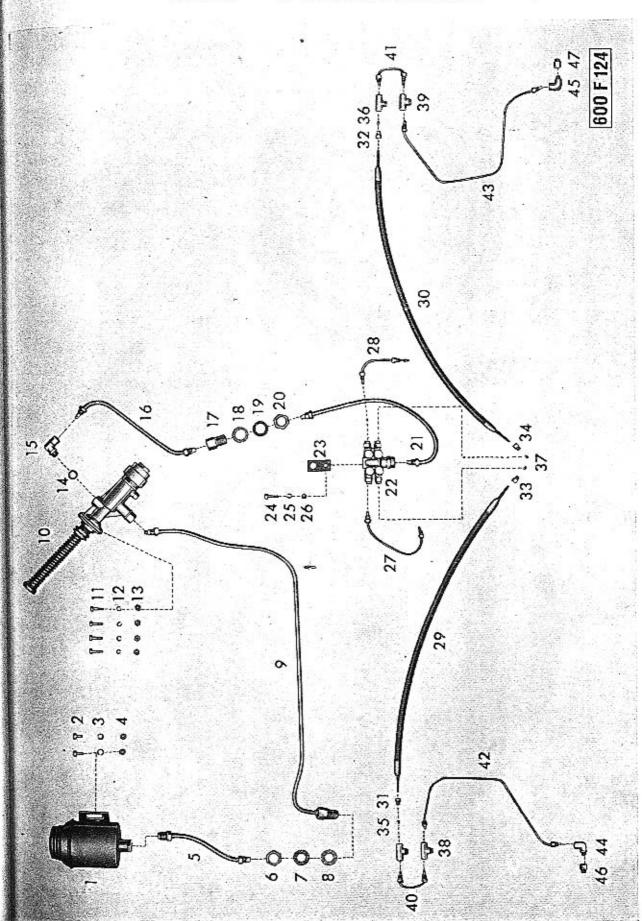

### TATRA

NÁRODNÍ PODNIK

KOPŘIVNICE

1950

| U.        | BSAH:                                                                                                   | Strana  | Čislo<br>tabulky |
|-----------|---------------------------------------------------------------------------------------------------------|---------|------------------|
|           | lělovny a sklady náhradních součástí, autoopravny                                                       | 4       | -                |
| Poky      | yny pro objednávky náhradních součástí                                                                  | 5       | _                |
| Osok      | mi vůz TATRAPLAN - celkový pohled                                                                       | Ξ       | 1<br>2<br>3<br>4 |
| Hlav      | ni znaky (vozů, pro které plati tento seznam)                                                           | _       | 2                |
| Moto      | or s horizontálním ventilátorem - celkový pohled                                                        | 6       | 3                |
| V.u.      | bená kola (seznam a schema)                                                                             | 0       | 5                |
| Vally     |                                                                                                         | 13      | .)               |
|           | MOTOR:                                                                                                  |         |                  |
| 10.0      | 01 — Kliková skříň                                                                                      | 8-10    | 6                |
|           | 02 — Klikový hřídel<br>03 — Ojnice a písty j                                                            | 11-13   | 7                |
|           | 04 — Válce, hlava válců)                                                                                |         | 255              |
|           | 05 — Rozved                                                                                             | 14-16 . | 8                |
|           |                                                                                                         |         | 72,300.0         |
| - 1       | 06 — Ventilátor (mechanické části)<br>15 — Osvětlovací dynamo<br>— Součástí dynama MAGNETON 12 V, 150 W | 17      | 9                |
| H         | - Součásti dynama MAGNETON 12 V. 150 W                                                                  | 18 - 20 | 10               |
| 4         | <ul> <li>Součásti automatického regulátoru MAGNETON-RAD'02 .</li> </ul>                                 | 21-22   | 10               |
| 55        | 06 — Ventilátor (plechové části)                                                                        | 23-24   | 11               |
| · -       | 07 - Olejové čerpadlo, vedení a chladič oleje, nalévací hrdlo .                                         | 25-27   | 12               |
| щ         | 08 - Karburátory, ssací potrubí, benzinové čerpadlo                                                     | 28-29   | 13               |
| E         | - Součásti karburátoru SOLEX 32 UBIP                                                                    | 30-33   | 14               |
| CI AGREGA | <ul> <li>Součásti benzinového čerpadla SOLEX AP 41-294-411</li> </ul>                                   | 34-35   | 15               |
| -         | <ul> <li>Součásti benzinového čerpadla SOLEX DP 31-294-330</li> </ul>                                   | 36-37   | 16               |
| 7         | <ul> <li>Olejový čistič vzduchu PAL - typ 52-180 (součásti)</li> </ul>                                  | 38      | 17               |
| -         | 09 — Zapalování<br>— Součásti rozdělovače MACNETON VBC 08                                               | 39-40   | 18               |
| C         | Součásti rozdělovače MAGNETON VBG 08                                                                    | 41 - 42 | 19               |
| NA        | 11 — Výfukové potrubí s topením                                                                         | 43      | 20               |
| -         | 16 — Spojka                                                                                             | 44-45   | 21               |
| -         | PŘEVODY A DIFERENCIÁL:                                                                                  |         | 0.00             |
| H         | 21 — Převodová skříň                                                                                    | 46-49   | 22               |
|           | 22 — Ozubená kola a hřidele, zasouvání rychlostí                                                        | 50-53   | 23               |
|           | 32 — Diferenciál                                                                                        | 54      | 24               |
|           | ZADNÍ NÁPRAVA:                                                                                          |         | 20014            |
|           | 33 — Výkyvná polonáprava                                                                                | 55      | 25               |
|           | 34 — Naboj a brzda zadniho kola                                                                         | 56-58   | 26               |
|           | 21/1 — Pružné uložení agregátu                                                                          | 59      | 27               |
| ,         | 33/1 — Perování zadní nápravy                                                                           | 60-61   | 28               |
| PŘE       | EDNÍ NÁPRAVA A ŘÍZENÍ:                                                                                  |         |                  |
| 500.00    | 41 — OtoXné Xeny něodujeh kol )                                                                         |         |                  |
|           | 42 — Náboj - brzda }                                                                                    | 62 65   | 29-30            |
|           | 44 — Tlumiče                                                                                            |         | 790 1990         |
|           | 44 — Perování přední nápravy<br>47 — Řízení (skřiň)                                                     | 66 - 67 | 31               |
|           | 47 — Řízení (skříň)                                                                                     | 68-70   | 32               |
|           | 46 — Sloup řízení<br>24 — Zasouvací půky s přislušenstvím                                               | 71-73   | 99               |
|           | 24 — Zasouvaci páky s příslušenstvím ∫                                                                  | 11-18   | 33               |
| KOL       | A (skup. 01)                                                                                            | 74      | 34               |
| ÚST       | ŘEDNÍ MAZÁNÍ (skup. 49)                                                                                 | 75-76   | 35               |
|           | - Součásti pumpy ústředního mozáni                                                                      | 77      | 36               |
|           | - Součásti nádržky na olej pro ústř. mazání                                                             | 78      | 36               |
|           | Součásti rozdělovače ústředního mazání                                                                  | 79      | 36               |
| PEL       | PÁLY A PÁKY:                                                                                            |         |                  |
|           | 23 - Nožní pedály, ovládání karburátorů a spojky                                                        | 80 - 83 | 37               |
|           | 23 - Vypínání spojky (pro vozy od výr. č. 71.1271)                                                      | 84      | 38               |
| BRZ       | DY:                                                                                                     | 2000    | 0.000            |
|           | 24 — Ruční brzda                                                                                        | 85-86   | 39               |