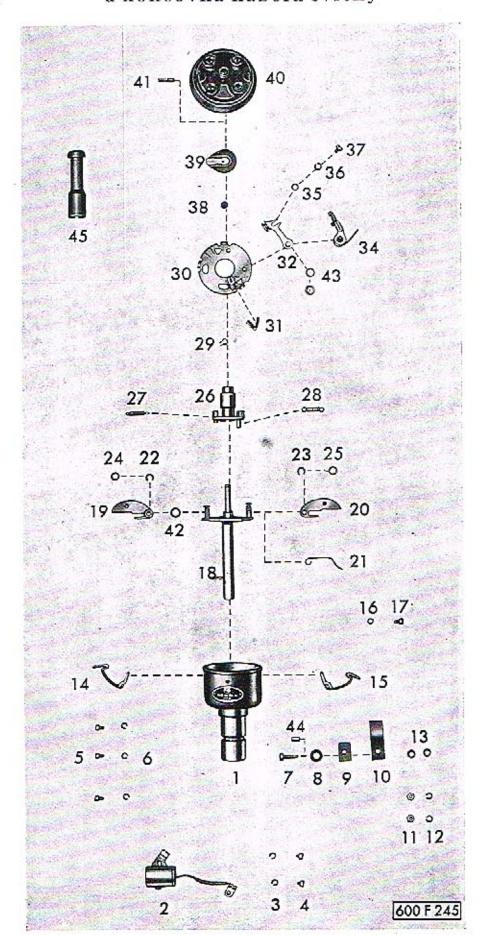

### TATRA

NÁRODNÍ PODNIK

KOPŘIVNICE

1950

| U.        | BSAH:                                                                                                   | Strana  | Čislo<br>tabulky |
|-----------|---------------------------------------------------------------------------------------------------------|---------|------------------|
|           | lělovny a sklady náhradních součástí, autoopravny                                                       | 4       | -                |
| Poky      | yny pro objednávky náhradních součástí                                                                  | 5       | _                |
| Osok      | mi vůz TATRAPLAN - celkový pohled                                                                       | Ξ       | 1<br>2<br>3<br>4 |
| Hlav      | ni znaky (vozů, pro které plati tento seznam)                                                           | _       | 2                |
| Moto      | or s horizontálním ventilátorem - celkový pohled                                                        | 6       | 3                |
| V.u.      | bená kola (seznam a schema)                                                                             | 0       | 5                |
| Vally     |                                                                                                         | 13      | .)               |
|           | MOTOR:                                                                                                  |         |                  |
| 10.0      | 01 — Kliková skříň                                                                                      | 8-10    | 6                |
|           | 02 — Klikový hřídel<br>03 — Ojnice a písty j                                                            | 11-13   | 7                |
|           | 04 — Válce, hlava válců)                                                                                |         | 255              |
|           | 05 — Rozved                                                                                             | 14-16 . | 8                |
|           |                                                                                                         |         | 72,300.0         |
| - 1       | 06 — Ventilátor (mechanické části)<br>15 — Osvětlovací dynamo<br>— Součástí dynama MAGNETON 12 V, 150 W | 17      | 9                |
| H         | - Součásti dynama MAGNETON 12 V. 150 W                                                                  | 18 - 20 | 10               |
| 4         | <ul> <li>Součásti automatického regulátoru MAGNETON-RAD'02 .</li> </ul>                                 | 21-22   | 10               |
| 55        | 06 — Ventilátor (plechové části)                                                                        | 23-24   | 11               |
| · -       | 07 - Olejové čerpadlo, vedení a chladič oleje, nalévací hrdlo .                                         | 25-27   | 12               |
| щ         | 08 - Karburátory, ssací potrubí, benzinové čerpadlo                                                     | 28-29   | 13               |
| E         | - Součásti karburátoru SOLEX 32 UBIP                                                                    | 30-33   | 14               |
| CI AGREGA | <ul> <li>Součásti benzinového čerpadla SOLEX AP 41-294-411</li> </ul>                                   | 34-35   | 15               |
| -         | <ul> <li>Součásti benzinového čerpadla SOLEX DP 31-294-330</li> </ul>                                   | 36-37   | 16               |
| 7         | <ul> <li>Olejový čistič vzduchu PAL - typ 52-180 (součásti)</li> </ul>                                  | 38      | 17               |
| -         | 09 — Zapalování<br>— Součásti rozdělovače MACNETON VBC 08                                               | 39-40   | 18               |
| C         | Součásti rozdělovače MAGNETON VBG 08                                                                    | 41 - 42 | 19               |
| NA        | 11 — Výfukové potrubí s topením                                                                         | 43      | 20               |
| -         | 16 — Spojka                                                                                             | 44-45   | 21               |
| -         | PŘEVODY A DIFERENCIÁL:                                                                                  |         | 0.00             |
| H         | 21 — Převodová skříň                                                                                    | 46-49   | 22               |
|           | 22 — Ozubená kola a hřidele, zasouvání rychlostí                                                        | 50-53   | 23               |
|           | 32 — Diferenciál                                                                                        | 54      | 24               |
|           | ZADNÍ NÁPRAVA:                                                                                          |         | 20014            |
|           | 33 — Výkyvná polonáprava                                                                                | 55      | 25               |
|           | 34 — Naboj a brzda zadniho kola                                                                         | 56-58   | 26               |
|           | 21/1 — Pružné uložení agregátu                                                                          | 59      | 27               |
| ,         | 33/1 — Perování zadní nápravy                                                                           | 60-61   | 28               |
| PŘE       | EDNÍ NÁPRAVA A ŘÍZENÍ:                                                                                  |         |                  |
| 500.00    | 41 — OtoXné Xeny něodujeh kol )                                                                         |         |                  |
|           | 42 — Náboj - brzda }                                                                                    | 62 65   | 29-30            |
|           | 44 — Tlumiče                                                                                            |         | 790 1990         |
|           | 44 — Perování přední nápravy<br>47 — Řízení (skřiň)                                                     | 66 - 67 | 31               |
|           | 47 — Řízení (skříň)                                                                                     | 68-70   | 32               |
|           | 46 — Sloup řízení<br>24 — Zasouvací půky s přislušenstvím                                               | 71-73   | 99               |
|           | 24 — Zasouvaci páky s příslušenstvím ∫                                                                  | 11-18   | 33               |
| KOL       | A (skup. 01)                                                                                            | 74      | 34               |
| ÚST       | ŘEDNÍ MAZÁNÍ (skup. 49)                                                                                 | 75-76   | 35               |
|           | - Součásti pumpy ústředního mozáni                                                                      | 77      | 36               |
|           | - Součásti nádržky na olej pro ústř. mazání                                                             | 78      | 36               |
|           | Součásti rozdělovače ústředního mazání                                                                  | 79      | 36               |
| PEL       | PÁLY A PÁKY:                                                                                            |         |                  |
|           | 23 - Nožní pedály, ovládání karburátorů a spojky                                                        | 80 - 83 | 37               |
|           | 23 - Vypínání spojky (pro vozy od výr. č. 71.1271)                                                      | 84      | 38               |
| BRZ       | DY:                                                                                                     | 2000    | 0.000            |
|           | 24 — Ruční brzda                                                                                        | 85-86   | 39               |