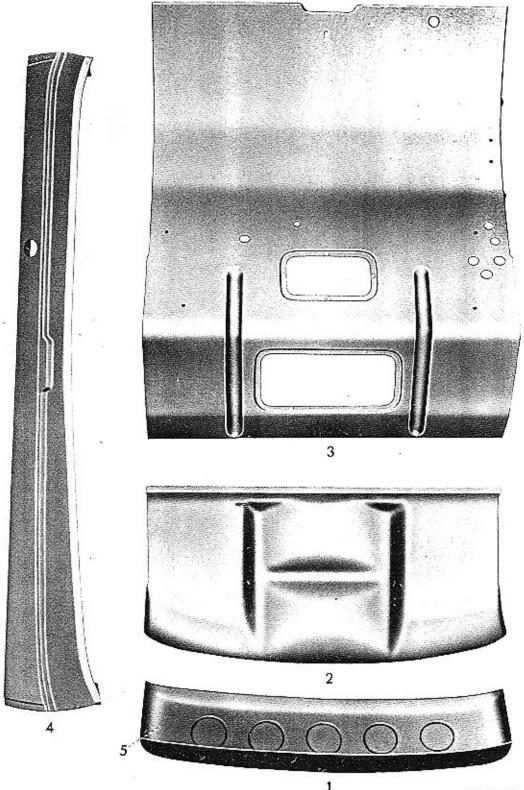

|                | 600. Sk        | opina: 85 Nářadí a                             | nástr                                 | oje.                 | č.: 50         |  |  |
|----------------|----------------|------------------------------------------------|---------------------------------------|----------------------|----------------|--|--|
| Číslo<br>obram | Čía, soužástky | Pojmenování                                    | Počet<br>kusů pro<br>skuptou Poznámka |                      | Zviššini arnač |  |  |
| 22             | 600.85.10K     | Ventilový kalibr (plížky na měření<br>vůle)    | 1                                     |                      |                |  |  |
| 23             | N-310          | Hadice k odvzdušňovacímu šroubu<br>ČSN 30 3538 | 1                                     |                      |                |  |  |
| 24             | N-311          | Klič na odvzdušňovací šroub<br>ČSN 30 3539     | 1                                     |                      |                |  |  |
| 25             | 87.85.35       | Sekáč                                          | 1                                     |                      |                |  |  |
| 26             | 87.85,37       | Průbojník Ø 4                                  | 1                                     |                      |                |  |  |
| 27             | 87.85.36       | Průbojník Ø 2                                  | 1                                     |                      |                |  |  |
| 28             | 11.85.32       | Šroubovák malý                                 | 1                                     |                      |                |  |  |
| 29             | N-312          | Šroubovák velký č. 3715/100 .                  | 1                                     |                      |                |  |  |
| 30             | 11.85.35       | Pilník s rukojetí                              | 1                                     |                      |                |  |  |
| 31             | 600.85.28      | Kombinované kleště                             | 1                                     |                      |                |  |  |
| 32             | 600.85,93      | Stahovák náboje zadního kola                   | 1                                     |                      |                |  |  |
| 33.            | 600.85.92      | Roztáčecí klika, úplná                         | 1                                     |                      |                |  |  |
| 34             | 600,85.22      | Měřič tlaku pneumatik<br>(s pouzdrem)          | 1                                     | pro rozsali 1-4 stm. | 27             |  |  |
| 35             | 600.85.23      | Hustilka s hadiel                              | 1                                     |                      |                |  |  |
| 36             | N-300          | Zástrěný klíč 8 ČSN 1003/XVI .                 | 1                                     | k ojuščnimu šrouka   |                |  |  |
| 37             | 600.85.04 K,   | Trubkový klíč na svíčky                        | 1                                     |                      |                |  |  |
| 38             | N-313          | Klič ke karburátoru "Solex".                   | 1                                     |                      |                |  |  |
| 39             | 87.85,16       | Montovaci páka                                 | 2                                     |                      |                |  |  |
| 40             | 111.77,62      | Ručni svitilna s 5 m kabelu                    | 1                                     |                      |                |  |  |
| 41             | 600.85.07      | Šroubovák ke karburátoru<br>"Solex"            | 1                                     |                      | 81             |  |  |
|                |                | ×                                              |                                       |                      |                |  |  |

| T-60           |                | na: 85 Různý n<br>(Náhradní součásti do                  | nateriá<br>odávan            | l.<br>é s vozem.)                                              | č.: 51           | T-6             |                | pina: Různý ma<br>(Náhradní součásti do                   | teriál.<br>odávar            | ié s vozem.)                                                      | тавшка:<br>č.: 51 |
|----------------|----------------|----------------------------------------------------------|------------------------------|----------------------------------------------------------------|------------------|-----------------|----------------|-----------------------------------------------------------|------------------------------|-------------------------------------------------------------------|-------------------|
| Čielo<br>brazu | Čís, součástky | Pojmenování                                              | Počet<br>kusá pro<br>skupinu | Poznámka                                                       | Zvlážiní označní | Čislo<br>obrasu | Čís. soudástky | Pajmenování                                               | Počet<br>kusá pro<br>skupinu | Poznámka                                                          | Zvláštní označe   |
| 1              | 600.15.26      | Klinový řemen 20×14×850                                  | 1                            | 16                                                             |                  | 22              | N-130          | Matice's kulovou dosedaci plochou<br>M 14×1,5 ČSN 30 3751 | 4                            | ke kolám                                                          |                   |
| 2              | 600.04.24      | Těsnění víka hlavy válce                                 | 2                            | u zasti expedovaných<br>z torárny a zimě jsou                  |                  | 23              | Z 1515         | Závlačka 1.5×15 ČSN 1008/1                                | 2                            |                                                                   |                   |
| 3              | 600.07.51      | Škrtici plech k ehladiči oleje                           | 3                            | tyto plechy assumity                                           |                  | 24              | Z 1520         | Závlačka 2×15 ČSN 1008/I                                  | 2                            |                                                                   |                   |
| 4              | N-815 200      | Drát vázaci Ø 1,5 · · · · · ;                            | 2 m                          | v přední částí vozu!!                                          |                  | 25              | Z 2030         | Závlačka 3×20 ČSN 1008/I                                  | 2                            |                                                                   |                   |
| 5              | N-515          | Těsnění mezi výfukové potrubí<br>a tlumič výfuku E 1351a | . 2                          |                                                                |                  | 26              | S 1506         | Šroub se šestihrannou hlavou<br>M 6×15 ČSN 1307/III       | 2                            |                                                                   |                   |
| 6              | 600.11.09      | Těsnění mezi hlavu a výfukové potrubí                    | 2                            |                                                                |                  | 27              | S 2008         | Šroub se šestihrannou hlavou<br>M 8×20 ČSN 1307/III       | 2                            |                                                                   |                   |
| 7              | 600.08.54      | Těsnění ssacího potrubí                                  | 6                            | Klingerit, sils = 1 mm                                         |                  | 28              | PRP 12         | Pruž.podložka B12 ČSN1301/VIII                            | 2                            |                                                                   |                   |
| 8              | 600.85.14      | Mutice pro nouzové spojení oheb.                         |                              |                                                                |                  | 29              | PRP 10         | Pruž.podložka B10 ČSN1301/VIII                            | 2                            |                                                                   |                   |
| 9              | 600.07.20      | Uzaviraci šroub                                          |                              |                                                                |                  | 30              | PRP 8          | Pruž. podložka B 8 ČSN 1301/VIII                          | 2                            |                                                                   |                   |
|                |                | Těsnicí kroužek pod ochramou                             | 4                            |                                                                |                  | 31              | PRP 6          | Pruž. podložka B 6 ČSN 1301/VIII                          | 2                            |                                                                   |                   |
| 10             | 600,05.37      | trubku                                                   |                              | gumový                                                         |                  | 32              | PS 13          | Podložka 13 ČSN 1301/II                                   | 2                            |                                                                   |                   |
| 11             | 600.41.22      | Gumová podložka k perům                                  | . 2                          |                                                                |                  | 33              | PS 10          | Podložka 10.5 ČSN 1301/II                                 | 2                            |                                                                   |                   |
| 12             | 600.05.61      | Těsnicí kroužek ochranné trubk                           | у 8                          | <b>A</b>                                                       |                  | 34              | PS 8           | Podložka 8.4 ČSN 1301/II                                  | 2                            |                                                                   |                   |
| 13             | 600.42.16      | Perova podložka                                          | . 2                          | Souddeli dle ohr. Eis. 4-27 jeou při expedici poedho tasu ulo- | ·1               | 35              | PS 6           | Podložka 6.4 ČSN 1301/II                                  | 2                            |                                                                   |                   |
| 14             | N-415          | Pojistka elektr. vedeni 15 Amp.                          | 5                            | šeny vrzměs v plech.<br>krabicí (obr. č. 17) :                 | i                | 36              | PS 5           | Podložka 5.3 ČSN 1301/II                                  | 2                            |                                                                   |                   |
| 15             | N-115          | Zapalovaci svička s tčsněním<br>M 14(175-225             | . 2                          | *                                                              |                  | 37              | PP 15          | Pojistná podložka 15 ČSN 1301/IX                          | 2                            |                                                                   |                   |
| 16             | 600.09.48 Ka   | Náhradní kabel, úplný                                    | . 1                          |                                                                |                  | -               | 600.08.13a     | Škrtici podložka pro karburátor<br>"Solex"                | 2                            | )                                                                 |                   |
| 17             | 600.85.31      | Plechová krabice na šrouby, ma                           | - 1                          |                                                                |                  | -               | <u>-</u> -     | Plomba                                                    | 2                            | Montovino na karbu-<br>ektora! Po ujeti coa<br>5.000 km nutno od- |                   |
|                |                | 1555 SON 35 SS                                           | 1                            |                                                                |                  | -               | -              | Drát k plombě                                             | 2                            | montovat l                                                        |                   |
| 18             | M 12           | Matice šestihranna<br>M 12 ČSN 1307/VIII                 | . 2                          |                                                                |                  | _               | N-129          | Tabulka výrob. dat ČSN AU 0150                            | 1000000                      | 1                                                                 |                   |
| 19             | M 10           | Matice šestihranna<br>M 10 ČSN 1307/VIII                 | . 2                          |                                                                |                  | _               | N-821          | Šroubek "Beco" č. 3                                       | b 59                         | Montováno na karo-<br>serii (u motoru) 1                          |                   |
| 20             | M 8            | Matice šestihranná<br>M 8 ČSN 1307/VIII                  | . 2                          |                                                                |                  |                 |                |                                                           |                              |                                                                   |                   |
| 21             | M 6            | Mutice šestihranná<br>M 6 ČSN 1307/VIII                  | . 2                          |                                                                |                  | Median          |                |                                                           |                              |                                                                   |                   |

# Karoserie.

Na rozdíl od předcházejících podvozkových skupin, kde jsou na obrázkových tabulkách uvedeny všechny součásti a včetně všech drobných spojovacích součástí (šroubů, matic, podložek atd.) v plném počtu, neuvádíme u skupin karoserie vyobrazení všech součásti!