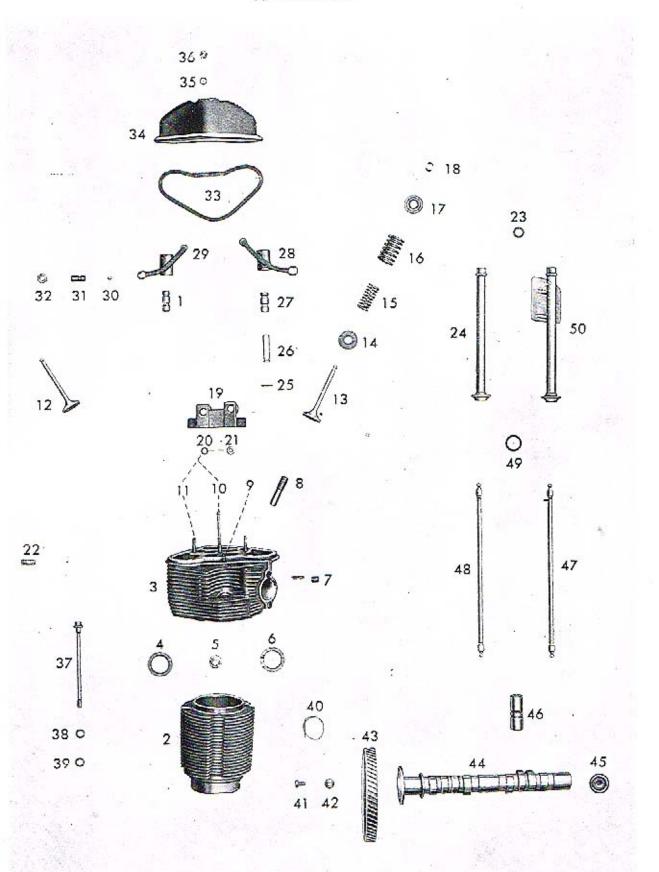

| TYP: Skup<br>T-600. |                | Skup   | ina: MOTOR: 04 Válc<br>05 Roz                                                      | za válců.                     | tabulka:<br>č.: 8 |                  |
|---------------------|----------------|--------|------------------------------------------------------------------------------------|-------------------------------|-------------------|------------------|
| Číslo<br>obrazu     | Čía, součástky |        | Pajmenování                                                                        | Počet<br>kusč (pro<br>skupinu | Poznámka          | Zvišštní označen |
| 1                   | 600.05         | 5.23   | Pouzdro vahadla výfuk, ventilu                                                     | 4                             |                   |                  |
| 2                   | 600.04         | 1.13   | Válec Ø 85 mm                                                                      | 4                             |                   |                  |
| 3                   | 600.0          | 1.40K1 | Úplná blava válců se závrtnými<br>šrouby                                           | 4                             |                   |                  |
| -                   | 600.0          | 4.94   | Úplná hlava válců s ventily                                                        | 4                             |                   |                  |
| 4                   | 600.0          | 4.03   | Sedlo výfukového ventilu                                                           | 4                             |                   |                  |
| 5                   | 600.0          | 4.04   | Vložka pro svíčku                                                                  | 4                             |                   |                  |
| 6                   | 600.0          | 4.03   | Sedlo ssaciho ventilu                                                              | 4                             |                   |                  |
| 7                   | 600.0          | 5.26   | Zátka                                                                              | 8                             |                   |                  |
| 8                   | 600.0          | 4.05   | Vedení ventilů                                                                     | 8                             |                   |                  |
|                     |                |        | Abnormální provedení<br>pro opravy:                                                |                               |                   |                  |
|                     | 600.0          | 1.08   | Vedení ventilu (vnější průměr<br>pro zalisování větší o 1 mm -<br>pouze ohrubován) |                               |                   |                  |
| 9                   | SZ 1           | 206    | Závrtný šroub krycího plechu<br>hlavy AM 6×12 ČSN 1296/V                           | 4                             |                   |                  |
| 10                  | 600.0          | 4.07   | Šroub kozlíku vahadel                                                              | 4                             |                   |                  |
| 11                  | SZ 2           | 808    | Zůvrtný šrouh kozlíku vahadel<br>AM 8×28 ČSN 1296/V                                | 8                             |                   |                  |
| 12                  | 600.0          | 4.16   | Výfukový ventil                                                                    | 4                             |                   |                  |
| 13                  | 600.0          | 4.15   | Ssaci ventil                                                                       | 4                             |                   |                  |
| 14                  | 600.0          | 1.20   | Miska ventilových zpružin                                                          | 8                             | 9                 |                  |
| 15                  | 600.0          | 4.17   | Zpružina ventilu vnitřní                                                           | 8                             |                   |                  |
| 16                  | 87.0           | 4.28   | Zpružina ventilu vnějši                                                            | 8                             |                   |                  |
| 17                  | 600.0          | 14.19  | Taliř ventilové zpružiny                                                           | 8                             |                   |                  |
| 18                  | 600.0          | 04.14  | Kužel ventilu (dělený)                                                             | 8                             |                   | S 0              |
| 19                  | 600.0          | 05.20  | Kozlík ventilových vahadel                                                         | 4                             |                   |                  |
| 20                  | PRP            | 8      | Pruž. podložka B 8 ČSN 1301/VII                                                    | I 12                          |                   |                  |