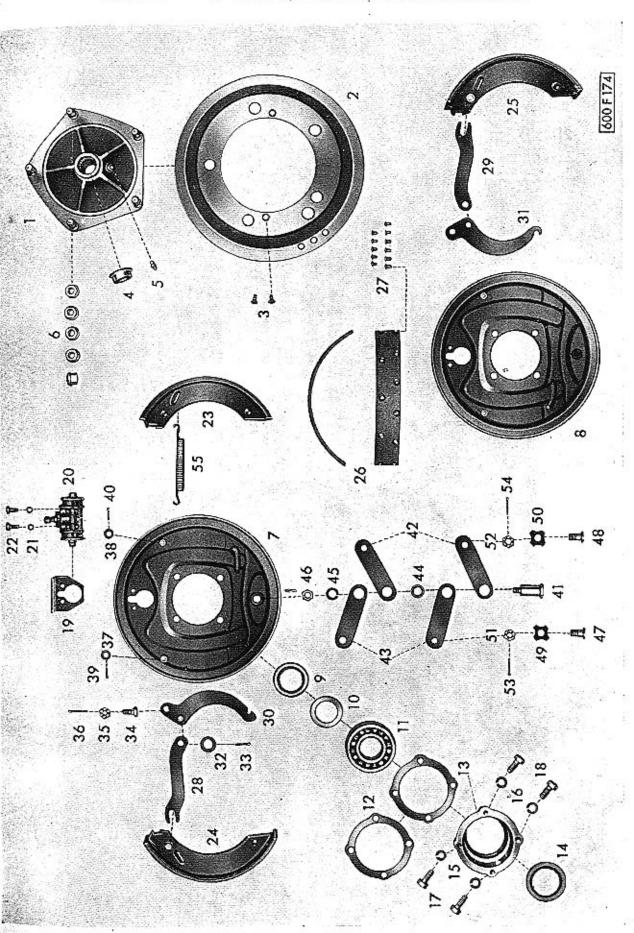

Výroba dobového příslušenství, profilových těsnění na historická vozidla a náhradních dílů na vozy Aero a Tatra

| T-600. Skupina: |          | Skupina: | Olejový čistič vzdu | тавика:<br>č.: 17            |          |                   |
|-----------------|----------|----------|---------------------|------------------------------|----------|-------------------|
| Čislo<br>obrazu | Čía, 404 | očástky  | Pojmenování         | Počet<br>kusá pro<br>skupinu | Poznámka | Zvlášiní oznašení |

Zde uvedená čísla součástí jsou původní objednací čísla výrobní továrny PAL - (Kraslice), kromě čísel tištěných ležatými typy (= označení TATRA).

Úplný čistič uveden ještě na str. 28 s objednacím čislem TATRY.

| 1 | 52-180    | Úplný čistič vzduchu                                | 1  |   | - |
|---|-----------|-----------------------------------------------------|----|---|---|
| 2 | 52-180-S1 | Pouzdro čističe                                     | 1  |   |   |
| 3 | 52-180-S2 | Čisticí vložka                                      | 1  |   |   |
| 4 | 52-180-9  | Víko                                                | -1 | 9 |   |
| 5 | MKR 6     | Křidlová matice M 6 ČSN 1305/V                      | 1  |   | ļ |
| 6 | 52-180-11 | Stahovací kroužek hrdla                             | 1  |   | - |
| 7 | S 2006    | Šroub se šestihrannou hlavou<br>M 6×20 ČSN 1307;III | 1  | * |   |
| 8 | PRP 6     | Pružna podložka<br>M 6 ČSN 1301/VIII                | 1  |   |   |
| 9 | М 6       | Matice šestihrunna<br>M 6 ČSN 1307/VIII             | 1  |   |   |