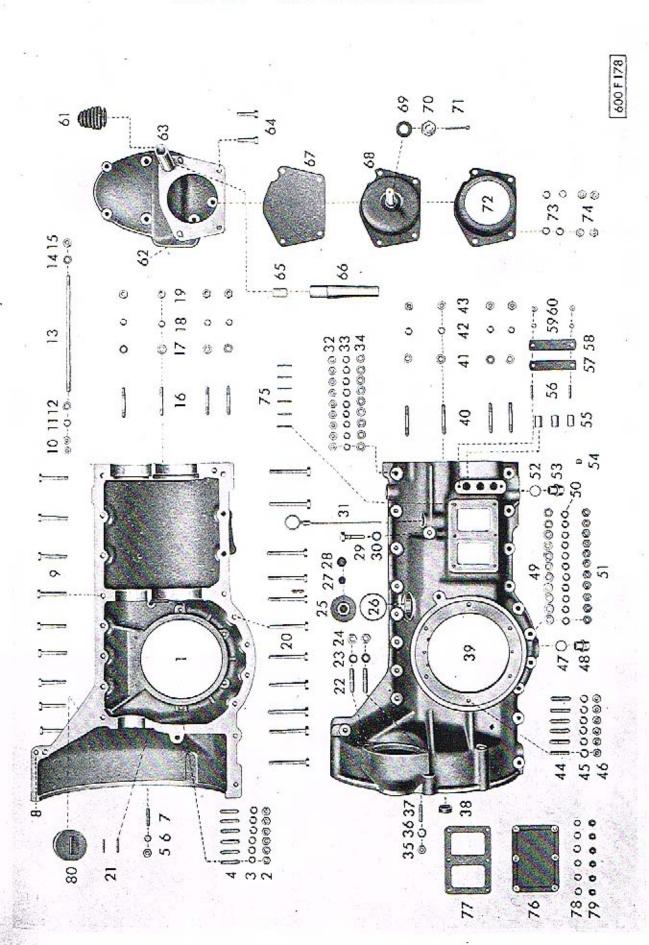

Poznámka: Rozměry ložisek jsou udány v mm a v tomto pořadí: Ø otvoru × Ø vnější × šířka ložiska.

Pokud nejsou na skladě ložiska uvedených katalogových označení, dodávají se vhodné typy náhradní!

|                 | T-600.         |                     | Skupinu: 01 Kliková skříň.                                          |                              | tabulka:<br>č.: 6                  |                   |
|-----------------|----------------|---------------------|---------------------------------------------------------------------|------------------------------|------------------------------------|-------------------|
| Číslo<br>obrazu | Čís, součástky |                     | Pojmenování                                                         | Počet<br>kusá pro<br>skupinu | Poznámka                           | Zvlištní označení |
| enda.           | 600.0          | 1.91                | Úplná kliková skříň pro ventilátor<br>s vodorovnou osou             | 1                            |                                    |                   |
| 1               | 600.0          | 1.20 K <sub>1</sub> | Kliková skřiň se závrtnými šrouby,<br>levá půlka                    | 1                            |                                    |                   |
| 2               | 600.0          | 1.07                | Válcový kolík                                                       | 2                            |                                    |                   |
| 3               | 600.0          | 1.03                | Závrtuý šroubk sešroubování obou<br>půlek klikové skřině            | 6                            |                                    |                   |
| 4               | 600.0          | 1,31                | Vložka šroubu skřině ventilátoru                                    | 1                            |                                    |                   |
| 5               | SZ 18          | 06                  | Závrt. šroub pouzdra rozdělovače<br>AM 6×18 ČSN 1296/V              | 2                            |                                    |                   |
| 6               | SZ 18          | 06                  | Závrt. šroub čističe oleje<br>AM 6×18 ČSN 1296/V                    | 4                            |                                    |                   |
| 7               | SZ 28          | 06                  | Závrtný šroub olejové pumpy<br>AM 6×28 ČSN 1296/V                   | 2                            |                                    |                   |
| 8               | SZ 12          | 06                  | Závrtný šroub pro spodní vičko<br>AM 6×12 ČSN 1296/V                | 3                            |                                    |                   |
| 9<br>10         | SZ 12          | 06                  | Závrtný šroub krycích plechů<br>AM 6×12 ČSN 1296/V                  | 2<br>2                       |                                    |                   |
| 11              | SZ 60          | 08                  | Závrtný šroub mezikusu olejových<br>hadie AM 8×60 ČSN 1296/V .      | 2                            |                                    |                   |
| 12              | SZ 85          | 10                  | Závrt. šroub pro připojení převod.<br>skřině AM 10×85 ČSN 1296/V    | 2                            |                                    |                   |
| 13              | 600.01         | 1.52                | Přípojka                                                            | 8                            |                                    |                   |
| 14              | 600.21         | .21                 | Čep páky čističe                                                    | 1                            |                                    |                   |
| -               | 600.01         | .04                 | Zátka                                                               | 3                            |                                    |                   |
| -               | 600.01         | .08                 | Kolik středního ložiska klikovébo<br>hřídele                        | 1                            |                                    |                   |
| 15              | 600.01         | .21                 | Pouzdro                                                             | 1                            |                                    |                   |
| 16              | N-700          |                     | Vále, kolik 3m 6×8 ČSN 1008/III                                     | 1                            |                                    |                   |
| 17              | N-506          |                     | Těsnicí kroužek k připojce dálkov.<br>teploměru A 14×18 ČSN 7603/Cu | 1                            |                                    |                   |
| 18              | N-126          |                     | Přípojka k dálkovému teploměru<br>ČSN 75575                         | 1                            | Dodává se s dálkovým<br>teploměrem |                   |

| T-6             | 00. Sku                  | Skupina: 01 Kliková skříň.                                                   |                              | č.: 6    |                  |
|-----------------|--------------------------|------------------------------------------------------------------------------|------------------------------|----------|------------------|
| Čislo<br>obrazu | Čís, součástky           | Pojmenování                                                                  | Počet<br>kusů pro<br>akupinu | Poznámka | Zvláštní označen |
| 19              | N-507                    | Těsnění A 16×20 ČSN 7603/Cu .                                                | 2                            |          |                  |
| 20              | 600.07.20                | Uzaviraci šrouh ,                                                            | 2                            |          |                  |
| 21              | 600.01.30 K <sub>1</sub> | Kliková skříň se závrtnými šrouby,<br>pravá půlka                            | 1                            |          |                  |
| 22              | 600.01.31                | Vložka šroubu skřině ventilátoru                                             | 1                            |          |                  |
| 23              | SZ 4508                  | Závrtný šroub benzinové pumpy<br>AM 8×45 ČSN 1296/V                          | 2                            |          |                  |
| 24              | SZ 2806                  | Závrtný šroub olejové pumpy<br>AM 6×28 ČSN 1296 V                            | 2                            |          |                  |
| 25              | SZ 1206                  | Závrtný šroub pro spodní víčko<br>AM 6×12 ČSN 1296/V                         | 3                            |          |                  |
| 26<br>27        | SZ 1206                  | Závrtný šroub krycich plechú<br>AM 6×12 ČSN 1296/V                           | 2 2                          |          |                  |
| 28              | SZ 8510                  | Závrt, šroub pro připojení převod,<br>skřině AM 10×85 ČSN 1296(V             | 2                            |          |                  |
| 29              | SZ 1808                  | Závrtný šroub pro nalévací hrdlo<br>AM 8×18 ČSN 1296/V                       | 2                            |          |                  |
| 30              | 600.01.52                | Připojka                                                                     | 8                            |          |                  |
| -               | 600.01.04                | Zátka                                                                        | 1                            |          |                  |
| -               | 600.01.08                | Kolík ložiska klikového hřidele                                              | 3                            |          |                  |
| _               | N-803                    | Zátka M 18×1.5 ČSN 71022                                                     | 1                            |          |                  |
| 31              | PS 10                    | Podložka 10.5 ČSN 1301/II                                                    | 6                            |          |                  |
| 32              | PRP 10                   | Pruž. podložka B10 ČSN 1301/VIII                                             | 6                            |          |                  |
| 33              | M 10                     | Šestihranná matice<br>M 10 ČSN 1307/VIII                                     | 6                            | <u> </u> |                  |
| 34              | S 9508                   | Šroub se šestihran, hlavou k se-<br>šroubování skřině<br>M 8×95 ČSN 1307/III | 5                            |          |                  |
| 35              | PV 8                     | Podložka 8.4 ČSN 1301/III                                                    | 5                            |          |                  |
| 36              | PRP 8                    | Pruž. podložka B 8 ČSN 1301/VIII                                             | 5                            |          |                  |
| 37              | M 8                      | Šestihranná matice<br>M 8 ČSN 1307/VIII                                      | 5                            |          |                  |

| T-6             |                | oina: 01 Kliková                                      | i skříi                      | Y.                                          | č.: 6             | T-600.          |                         | MOTOR: 02 Klil<br>03 Ojn                   |                              |                                | č.: 7            |
|-----------------|----------------|-------------------------------------------------------|------------------------------|---------------------------------------------|-------------------|-----------------|-------------------------|--------------------------------------------|------------------------------|--------------------------------|------------------|
| Číslo<br>obrazu | Čís, součástky | Pojmenování                                           | Počet<br>kusá pro<br>skuptan | Poznámka                                    | Zvláštní označení | Číslo<br>obrazu | Čís. součástky          | Pojmenovini                                | Počet<br>kusů pro<br>skupinu | Poznámka                       | Zvikštní oznočeu |
| 38              | S 5008         | Šroub se šestihrannou hlavou<br>k sešroubování skříně |                              |                                             |                   | 1               | 600.02.02K <sub>1</sub> | Úplný klikový hřídel                       | 1                            |                                |                  |
| 20              | DVA            | M 8×50 ČSN 1307/III                                   | 3                            |                                             |                   | 2               | 600.02.26               | Axiální ložisko klikového<br>hřídele       | 1                            | atvor Ø 12°— mm                |                  |
| 39<br>40        | PV 8<br>PRP 8  |                                                       |                              |                                             |                   |                 |                         | Skladová almormální ložiska                |                              |                                | ė                |
| 5538            |                | Pruž. podložka BB ČSN 1301/VIII                       | 3                            |                                             |                   | _               | 600.02.50               | pro opravy: Otvor Ø 71.75 (= - 0.25)       |                              |                                |                  |
| 41              | M 8            | Šestihranná matice<br>M 8 ČSN 1307/VIII               | 3                            |                                             |                   |                 | 600.02.51               | Otvor Ø 71.50 (0.50)                       |                              |                                |                  |
| 42              | S 5008         | Šroub se šestihrannou hlavou k se-                    |                              |                                             |                   | _               | 600.02.52               | Otvor Ø 71.25 (== 0.75)                    | 1                            |                                |                  |
|                 |                | šroubování skříně<br>M 8×50 ČSN 1307/III              | 2                            |                                             |                   |                 | 600.02.53               | Otvor Ø 71.00 (= -1.00)                    |                              |                                |                  |
| 43              | PV 8           | Podložku 8.4 ČSN 1301/III                             | 2                            |                                             |                   |                 |                         | Commence of the second second              |                              |                                |                  |
| 44              | PRP 8          | Pruž. podložka B 8 ČSN 1301/VIII                      | 2                            |                                             |                   | 3               | 600.02.27               | Střední ložísko klikového<br>hřídele       | 1                            | atvor Ø 72'— mm<br>(dvē pālky) |                  |
| 45              | M 8            | Šestihranna matice<br>M 8 ČSN 1307/VIII               | 2                            |                                             |                   |                 |                         | Skladová abnormální ložiska<br>pro opravy: |                              |                                |                  |
| 46              | S 5008         | Šroub se šestihrannou hlavou k se-                    |                              |                                             |                   | _               | 600.0255.               | Otvor Ø 71.75 (= -0.25)                    |                              |                                |                  |
| 10              | 2 4000         | šroubování skříně<br>M 8×50 ČSN 1307/III              | 6                            |                                             |                   | -               | 600.02.56               | Otvor Ø 71.50 (=-0.50)                     |                              |                                |                  |
| 47              | PV 8           | Podložka 8.4 ČSN 1301/III                             | 6                            |                                             |                   | _               | 600.02.57               | Otvor Ø 71.25 (= -0.75)                    |                              |                                |                  |
| 48              | PRP 8          |                                                       |                              |                                             |                   | _               | 600.02.58               | Otvor Ø 71.00 (=-1.00)                     | 1                            |                                |                  |
| 40              | TM             | Pružná podložka<br>B 8 ČSN 1301/VIII                  | 6                            |                                             |                   | 4               | 600,02,28               | Přední ložisko Ø 72 mm                     | . 1                          |                                | 10               |
| 49              | M 8            | Šestihranná matice<br>M 8 ČSN 1307/VIII               | 6                            |                                             |                   |                 |                         | Skladová abnormální ložiska<br>pro opravy: |                              |                                |                  |
| 50              | 600.02.35      | Těsnicí víčko                                         | 1                            |                                             |                   | -               | 600,02,60               | Otvor Ø 71.75 (= - 0.25)                   | 1                            |                                | 1                |
| 51              | 600.02.37,a,b  | Těsnění                                               | Dle<br>potřeby               | aila: 37 = 0,1 mm<br>37a = 0,2 mm           |                   | _               | 600.02.61               | Otvor Ø 71.50 (=-0.50)                     |                              |                                |                  |
| 52              | S 1506         | Šroub se šestihrannou hlavou                          |                              | 37h == 0,3 mm                               |                   | _               | 600.02.62               | Otvor Ø 71.25 (= 0.75)                     |                              |                                |                  |
|                 |                | k těsnicímu víčku<br>M 6×15 ČSN 1307/III              | 6                            |                                             |                   | -               | 600.02.63               | Otvor Ø 71.00 (=-1.00]                     |                              | 14                             |                  |
| _               | 600.01.60 K    | Parameter and the second                              | 1                            | montovány                                   |                   | 5               | 600.02.09               | Ozubené kolo z = 29                        | 1                            |                                |                  |
|                 |                |                                                       |                              | od výrob. čísle<br>motoru<br>600,1009,85,49 |                   | 6               | 600.02.11               | Rozpěrací vložka                           | 1                            |                                |                  |
|                 |                |                                                       |                              | (odvrdušnění klikové<br>skřině, zavedené    |                   | 7               | 600.02.42               | Šroubové kolo                              | 1                            |                                |                  |
|                 |                |                                                       |                              | do čističe vzduchu<br>u karburštoru)        |                   | 8               | 600.02.13               | Pojistný kroužek "STEFA" (e 50)            | 1                            |                                |                  |
|                 |                |                                                       |                              |                                             |                   | 9               | 600.02.41               | Odstřikovací kroužek                       | 1                            |                                |                  |
|                 |                |                                                       | İ                            |                                             |                   | - 10            | M 8                     | Matice šestihranná<br>M 8 ČSN 1307/VIII    | 6                            |                                |                  |