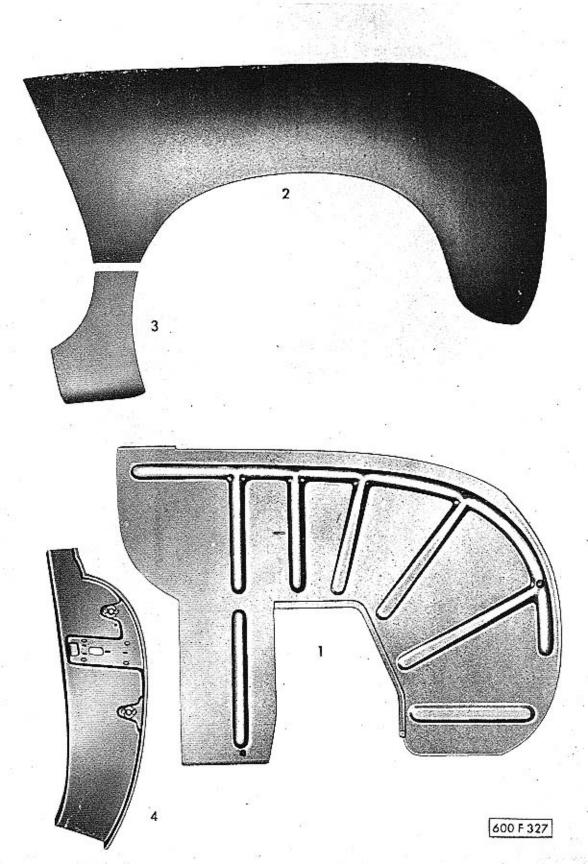

Ve sloupcí "Počet kusú" je uvedeno množství součástí potřebných pouze pro jedny dvéře (pravé nebo levé)!

Při objednávání součástí pro oboje dvéře nutno u společných součástí předepsatí množství dvojnásobné?

| 1  | 600,15-0200 | Vnější plech předních dveří –<br>pravý             | 1 | h                    |
|----|-------------|----------------------------------------------------|---|----------------------|
| -  | 600.15-6200 | Vnější plech předních dveří –<br>levý              | 1 |                      |
| 2  | 600.15-1000 | Vnitřní plech předních dveří –<br>pravý            | 1 |                      |
| -  | 600.15-6800 | Vnitřní plech předních dveří –<br>levý             | 1 |                      |
| 3  | 600.15-1500 | Bočni plech (u zámku) předních<br>dveří – pravých  | 1 | ) úplné              |
| -, | 600.15-7000 | Bočni plech (u zámku) předních<br>dveří – levých   | 1 |                      |
| 4  | 600.15-2000 | Boční plech se závěsy k předním<br>dveřím – pravým | 1 |                      |
| -  | 600.15-7400 | Bočni plech se závěsy k předním<br>dveřím – levým  | 1 |                      |
| 5  | 600.15-2020 | Čep závěsu dveří                                   | 2 |                      |
| 6  | 600.15-4600 | Rám okna předních dveří, úplný                     | 1 |                      |
| -  | SHCM 804    | Šroub s čočkovitou hlavou<br>M 4×8 ČSN 1306/IV     | 3 |                      |
| _  | SKM 1004    | Šroub se zapustnou blavou<br>M 4×10 ČSN 1306/I     | 2 | k upevnění rámu okna |
|    |             |                                                    |   |                      |
|    |             | •                                                  |   |                      |
|    |             |                                                    |   |                      |
|    |             |                                                    |   |                      |
|    |             |                                                    |   |                      |