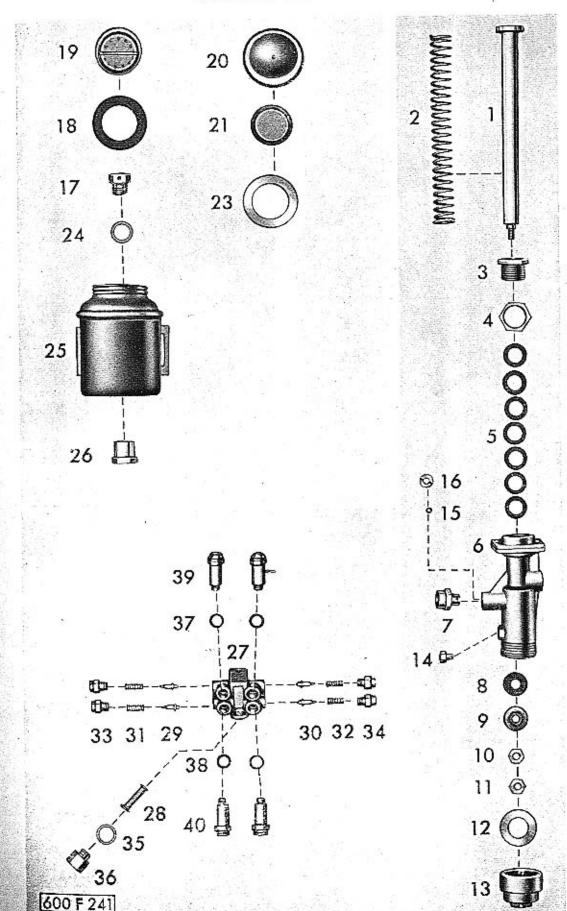

### TATRA

NÁRODNÍ PODNIK

KOPŘIVNICE

1950

| U.        | BSAH:                                                                                                   | Strana  | Čislo<br>tabulky |
|-----------|---------------------------------------------------------------------------------------------------------|---------|------------------|
|           | lělovny a sklady náhradních součástí, autoopravny                                                       | 4       | -                |
| Poky      | yny pro objednávky náhradních součástí                                                                  | 5       | _                |
| Osok      | mi vůz TATRAPLAN - celkový pohled                                                                       | Ξ       | 1<br>2<br>3<br>4 |
| Hlav      | ni znaky (vozů, pro které plati tento seznam)                                                           | _       | 2                |
| Moto      | or s horizontálním ventilátorem - celkový pohled                                                        | 6       | 3                |
| V.u.      | bená kola (seznam a schema)                                                                             | 0       | 5                |
| Vally     |                                                                                                         | 13      | .)               |
|           | MOTOR:                                                                                                  |         |                  |
| 10.0      | 01 — Kliková skříň                                                                                      | 8-10    | 6                |
|           | 02 — Klikový hřídel<br>03 — Ojnice a písty j                                                            | 11-13   | 7                |
|           | 04 — Válce, hlava válců)                                                                                |         | 255              |
|           | 05 — Rozved                                                                                             | 14-16 . | 8                |
|           |                                                                                                         |         | 72,300.0         |
| - 1       | 06 — Ventilátor (mechanické části)<br>15 — Osvětlovací dynamo<br>— Součástí dynama MAGNETON 12 V, 150 W | 17      | 9                |
| H         | - Součásti dynama MAGNETON 12 V. 150 W                                                                  | 18 - 20 | 10               |
| 4         | <ul> <li>Součásti automatického regulátoru MAGNETON-RAD'02 .</li> </ul>                                 | 21-22   | 10               |
| 55        | 06 — Ventilátor (plechové části)                                                                        | 23-24   | 11               |
| · -       | 07 - Olejové čerpadlo, vedení a chladič oleje, nalévací hrdlo .                                         | 25-27   | 12               |
| щ         | 08 - Karburátory, ssací potrubí, benzinové čerpadlo                                                     | 28-29   | 13               |
| E         | - Součásti karburátoru SOLEX 32 UBIP                                                                    | 30-33   | 14               |
| CI AGREGA | <ul> <li>Součásti benzinového čerpadla SOLEX AP 41-294-411</li> </ul>                                   | 34-35   | 15               |
| -         | <ul> <li>Součásti benzinového čerpadla SOLEX DP 31-294-330</li> </ul>                                   | 36-37   | 16               |
| 7         | <ul> <li>Olejový čistič vzduchu PAL - typ 52-180 (součásti)</li> </ul>                                  | 38      | 17               |
| -         | 09 — Zapalování<br>— Součásti rozdělovače MACNETON VBC 08                                               | 39-40   | 18               |
| C         | Součásti rozdělovače MAGNETON VBG 08                                                                    | 41 - 42 | 19               |
| NA        | 11 — Výfukové potrubí s topením                                                                         | 43      | 20               |
| -         | 16 — Spojka                                                                                             | 44-45   | 21               |
| -         | PŘEVODY A DIFERENCIÁL:                                                                                  |         | 0.00             |
| H         | 21 — Převodová skříň                                                                                    | 46-49   | 22               |
|           | 22 — Ozubená kola a hřidele, zasouvání rychlostí                                                        | 50-53   | 23               |
|           | 32 — Diferenciál                                                                                        | 54      | 24               |
|           | ZADNÍ NÁPRAVA:                                                                                          |         | 20014            |
|           | 33 — Výkyvná polonáprava                                                                                | 55      | 25               |
|           | 34 — Naboj a brzda zadniho kola                                                                         | 56-58   | 26               |
|           | 21/1 — Pružné uložení agregátu                                                                          | 59      | 27               |
| ,         | 33/1 — Perování zadní nápravy                                                                           | 60-61   | 28               |
| PŘE       | EDNÍ NÁPRAVA A ŘÍZENÍ:                                                                                  |         |                  |
| 500.00    | 41 — OtoXné Xeny něodujeh kol )                                                                         |         |                  |
|           | 42 — Náboj - brzda }                                                                                    | 62 65   | 29-30            |
|           | 44 — Tlumiče                                                                                            |         | 790 1990         |
|           | 44 — Perování přední nápravy<br>47 — Řízení (skřiň)                                                     | 66 - 67 | 31               |
|           | 47 — Řízení (skříň)                                                                                     | 68-70   | 32               |
|           | 46 — Sloup řízení<br>24 — Zasouvací půky s přislušenstvím                                               | 71-73   | 99               |
|           | 24 — Zasouvaci páky s příslušenstvím ∫                                                                  | 11-18   | 33               |
| KOL       | A (skup. 01)                                                                                            | 74      | 34               |
| ÚST       | ŘEDNÍ MAZÁNÍ (skup. 49)                                                                                 | 75-76   | 35               |
|           | - Součásti pumpy ústředního mozáni                                                                      | 77      | 36               |
|           | - Součásti nádržky na olej pro ústř. mazání                                                             | 78      | 36               |
|           | Součásti rozdělovače ústředního mazání                                                                  | 79      | 36               |
| PEL       | PÁLY A PÁKY:                                                                                            |         |                  |
|           | 23 - Nožní pedály, ovládání karburátorů a spojky                                                        | 80 - 83 | 37               |
|           | 23 - Vypínání spojky (pro vozy od výr. č. 71.1271)                                                      | 84      | 38               |
| BRZ       | DY:                                                                                                     | 2000    | 0.000            |
|           | 24 — Ruční brzda                                                                                        | 85-86   | 39               |