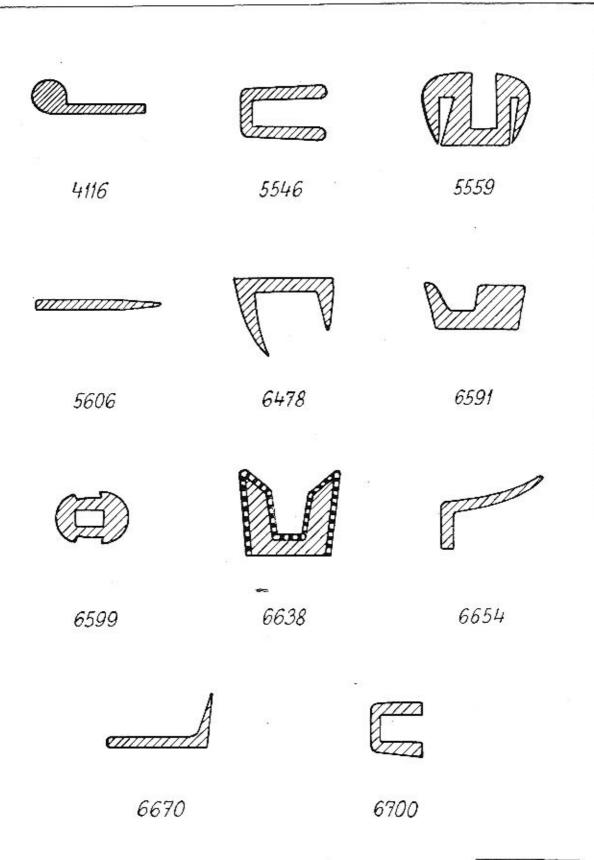

|                                                                                                                                                                         | Strana            | Číslo<br>tabulky |
|-------------------------------------------------------------------------------------------------------------------------------------------------------------------------|-------------------|------------------|
| <ul> <li>39 — Tlakové vedení hydraulické brzdy, hlavní brzdový válce</li> <li>Součástí hlavního hrzdového válce</li> <li>Součástí kolového brzdového válcěku</li> </ul> | 87—88<br>89<br>90 | 40<br>41<br>41   |
| - Součásti nádržky na brzdovou kapalinu                                                                                                                                 | 91                | 41               |
| PŘÍSTROJOVÁ DESKA - namontované součástí (skup. 58)                                                                                                                     | 92-93             | 42               |
| NÁDRŽ:                                                                                                                                                                  | Statestic         | 2000             |
| 55 — Benzinová nádrž 1<br>67 — Benzinové vedení 3                                                                                                                       | 9495              | 43               |
| ELEKTRICKÁ VÝSTROJ (skup. 77)                                                                                                                                           | 96-105            | 44-45            |
| - Součásti světlometu PAL                                                                                                                                               | 106               | 46               |
| Součásti koncové a brzdové svitilny PAL.     Součásti spouštěče PAL-1.8 k, s, /12 V                                                                                     | 107               | 46               |
| - Součásti zapínací skříňky MAGNETON BCG 01                                                                                                                             | 111               | 47               |
| Součásti el. stírače skla PAL                                                                                                                                           | 112-113           | 48               |
| Součásti raménka el. stíruče PAL                                                                                                                                        | 114               | 48               |
| - Součásti elektrické houkučky PAL                                                                                                                                      | 115-116           | 48               |
| TOPENI (skup. 88)                                                                                                                                                       | 117               | 49               |
| VÝSTROJ VOZU:                                                                                                                                                           |                   |                  |
| 85 — Nářadí a nústroje<br>85 — Náhradní součásti, dodávané s vozem                                                                                                      | 118-119           | 50               |
|                                                                                                                                                                         | 120-121           | 51               |
| KAROSERIE: — Poznámka k seznamu                                                                                                                                         | 122<br>123        | -                |
| Úplné karoserie                                                                                                                                                         | 123               | 52—53            |
| Součásti k dohotovení surové karoscrie (poznámka)                                                                                                                       | 125               | 32-33            |
| Vnitřní zařízení (vika atd.)                                                                                                                                            | 126-127           | 54               |
| Vnitřní zařívení                                                                                                                                                        | 128-130           | 55               |
| Vnitřní zařízení (přední okno atd.)                                                                                                                                     | 131               | 56               |
| Kryt zadního kola                                                                                                                                                       | 132               | 57               |
| Přístrojová deska                                                                                                                                                       | 134               | 58<br>59         |
| Přístrojová deska .<br>15 – Přední dveře (součásti k dohotovení dveří)                                                                                                  | 135-137           | 60               |
| 15 — Součásti surových předních dveří                                                                                                                                   | 138               | 61               |
| 17 – Zadní dveře (součásti k dohotovení dveří)                                                                                                                          | 139-141           | 62               |
| <ul> <li>17 — Součástí surových zadních dveří</li> <li>20 — Přední příklop (součástí k dohotovení předního příklopu)</li> </ul>                                         | 142               | 63               |
| 21 — Zadni kapota (součásti k dohotovení předniho přiktopní)                                                                                                            | 143<br>144        | 64<br>65         |
| 32 — Přední sedudlo                                                                                                                                                     | 145               | 66-67            |
| 33 — Zadní sedadlo                                                                                                                                                      | 146               | 68               |
| 38 — Vnější výstroj                                                                                                                                                     | 147-148           | 69               |
| SOUČÁSTI KAROSERIE (výlisky):                                                                                                                                           | 149               | 70               |
| — přední část                                                                                                                                                           | 150               | 71               |
| — přední blatníky                                                                                                                                                       | 151<br>152        | 72<br>73         |
| — zadni část                                                                                                                                                            | 153               | 74               |
| — střechu                                                                                                                                                               | 154               | 75               |
| Přehled laků, potahových látek a kůži                                                                                                                                   | 155               | _                |
| Přehled profila gumových těsnění používaných v karoserii                                                                                                                | 156               | 76               |
| DODATEK č. 2 (doplňky, změny a opravy k tomuto seznamu)                                                                                                                 | 157<br>158—162    | _                |
| DODATEK č. 3 (opravy k tomuto seznamu)                                                                                                                                  | 163-166           |                  |
| Opravy a doplňky dle dodatků č. 2 a 3 otištěné znovu na perforo-<br>vaných listech, určených k vytržení a vlepení na příslušná místa                                    | 200 100           |                  |
| - vloženy za stranu:                                                                                                                                                    | 166               |                  |
| POŘADAČ ČÍSEL SOUČÁSTÍ                                                                                                                                                  | 167-181           |                  |
| (Misto pro poznámky a další doplňky)                                                                                                                                    | 182-192           | _                |