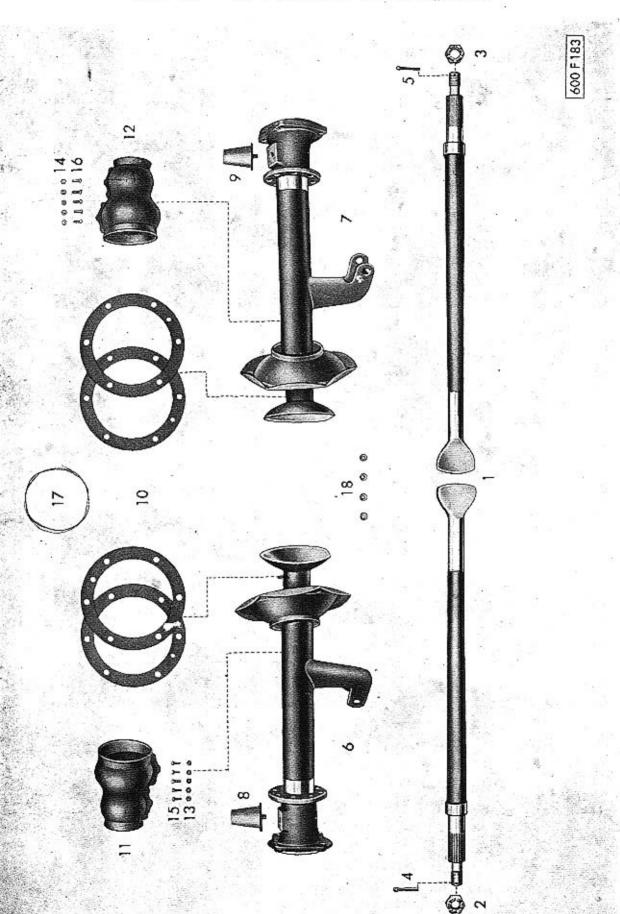

| TY1             |                         | ina: 22 Ozubená kol<br>zasouvání r | a a hř<br>vchlos             | ridele,<br>Li.                               | тавика:<br>č.: 23 | T-6             | 9: Sku<br>00.  | pina: 22 Ozubená kole<br>zasouvání ry          | a a hi<br>yehlos             | fídele,<br>sti.                                   | тавицка:<br>č.: 23 |
|-----------------|-------------------------|------------------------------------|------------------------------|----------------------------------------------|-------------------|-----------------|----------------|------------------------------------------------|------------------------------|---------------------------------------------------|--------------------|
| Čislo<br>obrazu | Čís. soužástky          | Pojmenování                        | Počet<br>kusá pro<br>skupinu | Poznámka                                     | Zvláštní označení | Člalo<br>obrazu | Čía, anuřástky | Pojmenavání                                    | Počet<br>kusů pro<br>skupinu | Poznámka                                          | Zviáštní označen   |
| 45              | 600.22.65               | Matice vnější                      | 1                            |                                              | -                 | _               | 600.22.71      | Zasouvací vidlice III. a IV. rychl.            | 1                            | U vozů do výs. č.<br>71.376!<br>U vozů od výs. č. |                    |
| 46              | 600.22.50               | Matice [k hřideli pastorku]        | 1                            |                                              |                   | 66              | 600.22.77      | Zasouvací vidlice III. a IV. rychl.            | 1                            | 71.3771                                           |                    |
| 47              | 600.22.62               | Uzaviraci vičko ,                  | 1                            |                                              |                   | 67              | N-704          | Válcový kolík<br>4 m 6×6 ČSN 1008/III          | 1                            |                                                   |                    |
| 48              | 600.22.66               | Mutice vnitřní                     | 1.                           |                                              |                   | 68              | 600.21.60      | Zasouvaci rameno                               | 1                            |                                                   |                    |
| 49              | 600.22.09               | Pojistný kroužek vnitřní matice    | 1                            |                                              |                   | _               | 600.22.52      | Zasouvaci tyč III. a IV. rychl.                | 1                            | U vozů do výr. č.<br>71.376 l                     |                    |
| 50              | 600.22.38               | Ozubené kolo I. rychlosti          | 1                            |                                              |                   | 69              | 600.22.87      | Zasouvací tyč III. a IV. rychl.                | 1                            | U voxê od vfr. č.<br>71.377 do v. č. 72.126       |                    |
| 51              | 600.22.37               | Ozubené kolo II. rychlosti         | 1                            |                                              |                   | _               | 600.22.02      | Zasouvací tyč III. n IV. rychl.                | 1                            | U vozů od výr. č.<br>72.127!                      |                    |
| 52              | 600.22.36               | Ozubené kolo III. rychlosti        | 1                            |                                              |                   | 70              | 600.22.74      | Pojištovaci kolik                              | 2                            |                                                   |                    |
| 53              | 600.22.40               | Posuvné pouzdro                    | 1                            |                                              |                   | _               | 600.22.51      | Zasouvací tyč I. a II. rychlosti .             | 1                            | U vozá da výr. č.<br>71,376:                      |                    |
| 54              | N-800                   | Kulička 1/4" (k synchronisaci)     | 4                            | k upák, kotouči &<br>400,22,47K <sub>1</sub> |                   | 71              | 600,22.86      | Zasouvaci tyč f. a II. rychlosti .             | 1 +                          | II vorâ od výr. č.<br>71.377 do výr. č. 72.12:    | 6                  |
| 55              | 97.22.72                | Zpružina                           | 4                            | k synchronisoci                              |                   |                 | 600.22.01      | Zasouvací tyč I. a II. rychlosti .             | 1                            | U vozá od výr. č.<br>72.127 i                     |                    |
| 56              | 600.22.31               | Pouzdro (bronzové)                 | 1                            | zatisováno do soukoli<br>zpět. chodu         |                   | -               | 600,22.53      | Zasouvaci tyč zpětného chodu .                 | 1                            | U vozá do výc. č.<br>71.376!                      |                    |
| 57              | 600.22.30K <sub>1</sub> | Úplné ozub. soukolí zpět. chodu    | 1                            | včetně pouzdra<br>ž. 600.22.31               |                   | 72              | 600.22,88      | Zasonvací tyč zpětného chodu .                 | 1                            | U votă od výs. č.<br>71.377 do v. č. 72.126       |                    |
| 58              | 600.22.32               | Čep zpětného chodu                 | 1                            | 1:                                           |                   | _               | 600.22.03      | Zasouvaci tyč zpětného chodu .                 | 1                            | U vozá od výs. č.<br>72.127!                      | 1                  |
| _               | 600.22.73               | Zajištovaci šroub bez hlavy        | . 1                          | U vozá do výc. č.<br>7).3761                 |                   | 73              | 600.22.19      | Pojistný čípek k vložce č. 600.22.43           | 1                            | Dodává se svložkou:                               |                    |
| 59              | 600.22.89               | Zajištovaci šroub s hlavou         | . 1                          | U vozů od výr. č.<br>71.3771                 |                   | 74              | 600.22.20      | Válcový kolik (k pouzdru                       | 1                            | 1                                                 |                    |
| -               | 600.22.72               | Zasouvací vidlice zpětného chodu   | 1 1                          | U vozů do výr. č.<br>71.376 l                |                   |                 |                | 8. 600.22.41 K 1)                              | •                            | Dodává se s pří-<br>slutofmi                      |                    |
| 60              | 600.22.78               | Zasouvaci vidlice zpětného chodu   | 1                            | U vozá od výc. č.<br>71.377 :                |                   | 75              | 600.22.21      | Válcový kolik (ke kotouči<br>č. 600.22.47 K l) | 1                            | Anučástkami.                                      |                    |
| Sales           | 600.22.73               | Zajišťovací šroub bez hlavy        | . 1                          | U vozá do výr. ž.<br>71.3761                 |                   | 76              | PP 8           | Pojistná podložka 8,4 ČSN 1301/IX              | 3                            | Jen u vozů od výr.<br>71.377 l                    | ž.                 |
| 61              | 600.22.89               | Zajištovaci šroub s hlavou         | . 1                          | U rozd od výr. &.<br>71.3771.                |                   | 78)             |                |                                                |                              | ,,,,,,,                                           |                    |
| -               | 600.22.70               | Zasouvací vidlice I. a II. rychl.  | . 1                          | U vozá do výr. č.<br>71,3761                 |                   |                 |                |                                                |                              |                                                   |                    |
| 62              | 600.22.76               | Zasouvací vidlice I. a II. rychl.  | . 1                          | U vorā od výr. č.<br>71.377!                 |                   |                 |                | 05<br>15<br>15                                 |                              |                                                   |                    |
| 63              | 57.22.27                | Zpružina                           | , 3                          |                                              |                   |                 |                |                                                |                              |                                                   |                    |
| 64              | N-801                   | Kulička 7/16"                      | . 3                          |                                              |                   |                 |                |                                                |                              |                                                   |                    |
| _               | 600.22.73               | Zajišťovací šroub bez hlavy        | . 1                          | U voná do výr. E.<br>71.3761                 |                   | 1.              |                |                                                |                              |                                                   |                    |
| 65              | 600.22.89               | Zajištovaci šrouh s hlavou         | . 1                          | U vozá od výr. č.<br>71.3771                 |                   | 1               | -              |                                                |                              |                                                   |                    |

| T-6            |               | upina: 32 Difere                                     | nciál.                       |                                                         | тавицка:<br>č.: 24 |
|----------------|---------------|------------------------------------------------------|------------------------------|---------------------------------------------------------|--------------------|
| Číslo<br>brazu | Čís. součástk | Pojmenování                                          | Počet<br>kusů pro<br>skupinu | Poznámka                                                | Zyláštní označez   |
| 1 2            | 600.33.60     | Kloubový plech vnitěni                               | . 1                          |                                                         |                    |
| 3              | 600.32.121    | Úplný opěrný kroužek ložisku                         | . 1                          |                                                         |                    |
| 5<br>6         | SKM 1200      | Šroub se zapušt. plochou hlavou<br>M 6×12 ČSN 1306/I | . 2                          |                                                         |                    |
| 7              | 600.32.04     | Pojistná podložka 8                                  |                              |                                                         |                    |
| 8              | SC 1910       | Šroub se šestihrannou hlavou<br>M 10×19 ČSN 1307/I   | . 8                          |                                                         |                    |
| 9              | 600.32.02     | Taliř, kolo (s ozubením Gleason z = 45)              | 1 1                          | Vis posnámku na                                         |                    |
| -              | 600.32.24     | Taliř, kolo (s ozubením<br>Klingelnberg - z = 44)    | . 1                          | konci této skupiny                                      |                    |
| 10<br>11       | 600.32.17     | Příložka hnacího hřídele ("kámen                     | 2 2                          |                                                         |                    |
| 12<br>13       | N-605         | Pojistný kroužek<br>80×25 ČSN 1204/VI                | . 1                          | (Seeger)                                                |                    |
| 14<br>15       | 600.32.11     | Rozpěrný kroužek                                     | . 1                          |                                                         |                    |
| 16<br>17       | 600.32.16     | Pouzdro diferenciálu                                 | . 1                          |                                                         |                    |
| 18<br>19       | 600.32.15     | Velké kuželové kolo diferenciál                      | u 1                          |                                                         |                    |
| 20             | 600.32.05     | Skříň diferenciálu                                   | . 1                          | ( ašla podložek:                                        |                    |
| 21<br>22       | 600.32.19,    | b Vyrovnávací podložky                               | počet dle<br>potřeby         |                                                         |                    |
| 23<br>24       | N-205         | Kuličkové ložisko č. 6018 X                          | - 1                          | SKF                                                     |                    |
| 25             | 600.32.10     | Čep kuželových kol                                   | . 1                          |                                                         |                    |
| 26             | N-706         |                                                      |                              |                                                         |                    |
| 27<br>28       | 600.32.09     | Malé kuželové kolo diferenciálu                      |                              |                                                         |                    |
| 29<br>30       | 600.32.20     | Podložka                                             | . 1                          | k malému kuželovému<br>kulu diferendálu<br>č. 600.32.09 | 22                 |

| T-6             |                         | oina: 33 Výkyvná po                                  | olonáp                       | rava.                                           | тавицка:<br>č.: 25 |
|-----------------|-------------------------|------------------------------------------------------|------------------------------|-------------------------------------------------|--------------------|
| Čislo<br>obrasu | Čís, součástky          | Pojmenovini                                          | Počet<br>kusá pro<br>skupinu | Poznámka                                        | Zvláštní označe:   |
| 1               | 600.33.51               | Hnací hřídel zadní polonápravy .                     | 2                            |                                                 |                    |
| 2               | MKNJ 24                 | Korunová matice nízká<br>M 24×1,5 ČSN 1307/X         | 1 1                          |                                                 |                    |
| 4<br>5          | Z 5550                  | Závlačka 5×55 ČSN 1008/I                             | 1                            |                                                 |                    |
| 6               | 600.33.98               | Úplná nosná trubka zadní polo-<br>nápravy, levá      | 1                            |                                                 |                    |
| 7               | 600.33,97               | Úplná nosná trubka zadní polo-<br>nápravy, pravá     | 1                            |                                                 |                    |
| 8               | 600.33.58K <sub>2</sub> | Úplná narážka zadního kola                           | 1                            |                                                 |                    |
| 10              | 600.33.16, a            | Těsnění                                              | 6                            | případně další - dle potřeby síla: 16 == 0,2 mm |                    |
| 11<br>12        | 600.33.63               | Ochranný vak                                         | 1                            | 16s == 0,5 mm                                   |                    |
| 13<br>14        | M 4                     | Šestihranná matice<br>M 4 ČSN 1307/VIII              | 5 5                          |                                                 |                    |
| 15<br>16        | 5 1204                  | Šrouh se šestihrannou hlavou<br>M 4×12 ČSN 1307 JIII | 5<br>5                       |                                                 |                    |
| 17              | N-815 110               | Vázací drát pozinkovaný<br>Ø 1,5 $l=1100$            | 1                            | k pojiitční froudu                              |                    |
| 18              | 600.33.57               | Pouzdro kloubových plechů                            | 4                            |                                                 | 72                 |
|                 |                         |                                                      | -                            |                                                 | 32                 |
|                 |                         |                                                      |                              |                                                 |                    |
|                 |                         | 20                                                   |                              |                                                 |                    |
|                 |                         |                                                      |                              |                                                 | -                  |
|                 |                         |                                                      |                              |                                                 |                    |
|                 |                         |                                                      |                              |                                                 |                    |
|                 |                         |                                                      |                              |                                                 | 100                |
|                 |                         |                                                      |                              |                                                 |                    |
|                 |                         |                                                      |                              |                                                 |                    |
|                 |                         |                                                      |                              |                                                 |                    |
|                 |                         |                                                      |                              |                                                 | 1                  |