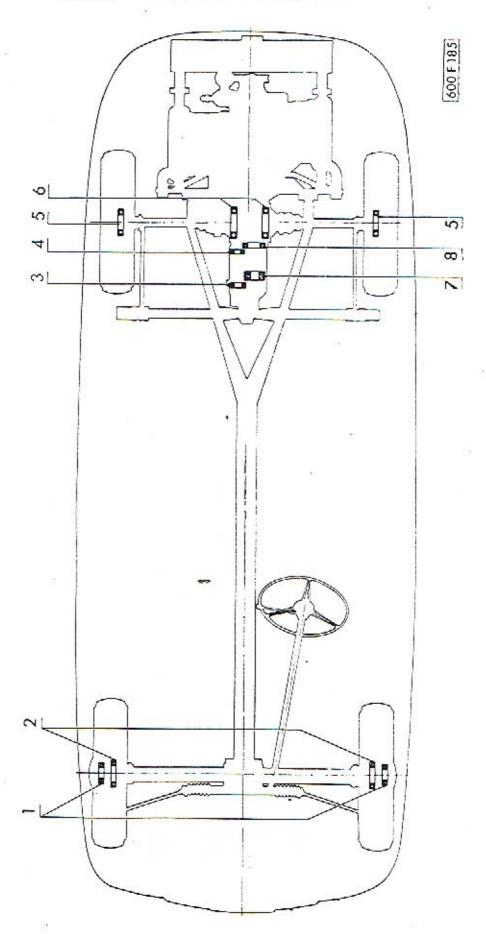

znaky:

 Motor s horizontálně uloženým ventilátorem, jehož oběžné kolo je naklínováno přímo na hřídeli dynama, poháněného od klikového hřídele motoru klínovým řemenem.

Vnější provedení motoru podle tabulky 3.

- 2. Dva karburátory Solex typ 32 UBIP (jeden pro levou, druhý pro pravou dvojici válců).
- 3. Zesílená zadní náprava, dělené brzdové bubny.

#### Upozornění:

U vozů do výrobního čísla 70.876 (čís. motoru 600.853.85.49) byly montovány motory s vertikálními ventilátory a také v ostatních skupinách byly některé součásti odchylného provedení, takže pro tyto vozy nelze při objednávání náhradních součástí použíti tohoto seznamu, nýbrž výhradně I. vydání seznamu z r. 1949!

Tab. 3 — Motor s horizontálním ventilátorem



Tab. 4 – Schema ozubených kol



Tab. 5 – Schema valivých ložisek



Tab. 6 — 01 Kliková skříň



Tab. 7 — 02 Klikový hřídel 03 Ojnice a písty



Tab. 8 — 04 Válce - hlava válců 05 Rozvod



Tab. 9 – 06 Ventilátor (mechanické části) 15 Osvětlovací dynamo



Tab. 10 — Součásti: Automatický regulátor "MAGNETON" typ RAD 02 Dynamo "MAGNETON" typ DGD 18 (125A)





Tab. 11 - 06 Ventilátor (plechové části)



Tab. 12 — 07 Olejové čerpadlo, vedení a chladič oleje, nalévací hrdlo



Tab. 13 - 08 Karburátory, ssací potrubí, benzinové čerpadlo



Tab. 14 — Součásti: Karburátor SOLEX 32 UBIP



Tab. 15 – Součásti: Benzinové čerpadlo SOLEX AP 41-294-411



Tab. 16 — Součásti: Benzinové čerpadlo SOLEX DP 31-294-330



Tab. 17 — Olejový čistič vzduchu PAL typ 52-180





Tab. 19 — Součásti: Rozdělovač "MAGNETON" 02-9204.02 a koncovka kabelu svíčky



Tab. 20 — 11 Výfuk