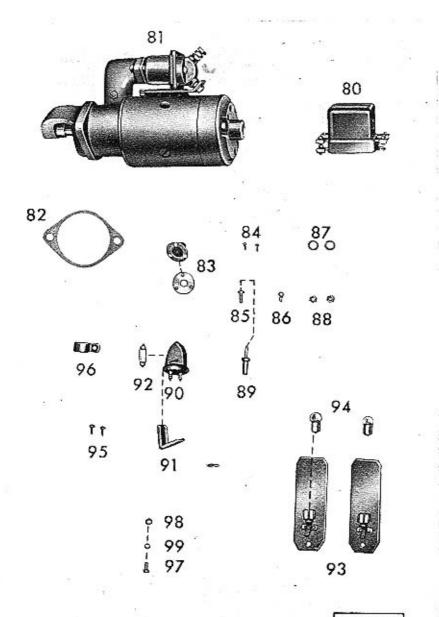

| T-60           |                         | ina: 77 Elektricka                                | i výsti                      | oj.                                                                                                         | tabulka:<br>č.: 44 | ту<br>Т-6       |          | Skuj   | pina: 77 Elektriek                                       | á výsti                      | roj.                                                                                        | тавицка:<br>č.: 44 |
|----------------|-------------------------|---------------------------------------------------|------------------------------|-------------------------------------------------------------------------------------------------------------|--------------------|-----------------|----------|--------|----------------------------------------------------------|------------------------------|---------------------------------------------------------------------------------------------|--------------------|
| Xialo<br>beazu | Čľa. součástky          | Polmenování                                       | Počet<br>kvsá pro<br>skupinu | Poznámka                                                                                                    | Zvlášiní označeí   | Čislo<br>abraso | Čís, sou | částky | Pojmenování                                              | Počet<br>kosů pro<br>skupinu | Poznámka                                                                                    | Zvláštní označe:   |
| 1<br>2<br>3    | 600.77.21<br>N-406      | Světlomet PAL*) A 04 B Žárovka pro světlomet      | 1                            | *) Nový Jišín<br>(Náhradal součásti<br>uvedeny na str. 106,<br>tab. č. 46)                                  |                    | 29              | N-417    |        | Páčka stírače se spojovacími táhly<br>E 74527 P1 S 10531 | 1                            | (PAL)                                                                                       |                    |
| 3              | 14-400                  | 12 V, 35/35 W                                     | 2                            | parka BA 20d                                                                                                | 8                  | 30<br>31        | N-418    |        | Páčky raměnek stírače P <sub>3</sub> S 10531             | 1                            | (PAL) Poly                                                                                  |                    |
| -              | 600.77.57               | Kontrolní lampa pro dálková<br>světla (modrá)     | 1                            | moutována pouze<br>u vozů novějších vý-<br>robních será!!                                                   |                    | 32<br>33        | N-419    |        | Kroužek E 74532                                          | 1                            |                                                                                             |                    |
| 4              | N-404                   | Žárovka pro městská světla<br>12 V, 1 5 W         | 2                            | patka BA 9s                                                                                                 |                    | -               | N-420    |        | Podložka 5.2/8 - sila 0·3                                | 2                            | (Přivořeno do karoserie) (Přivořeno do karoserie)                                           |                    |
| 5              | 600.77.22               | Houkačka EH1 - 12 V (FDE 12/3 *)                  | 1                            | *) označení tónu<br>(Náhradní součásti<br>Ison predeny na str                                               |                    | 34<br>35        | N-421    |        | Pouzdro E 74632                                          | 1 1                          | (Přivařeno do karoserie)                                                                    |                    |
| 6              | 600.77.22a              | Houkačka EH1-12V (FDE12/4*)                       | 1                            | Jaou uvedeny na str.<br>115-116, tab. č. 48)                                                                |                    | 36              | N-422    |        | Těsnicí kroužek plstěný E 73568                          | 1                            | 1 in 1 in 1 in 1 in 1 in 1 in 1 in 1 in                                                     |                    |
| 8              | SC 2008                 | Šroub se šestihrannou hlavou<br>M 8×20 ČSN 1307/I | 1                            |                                                                                                             |                    | 37<br>38        | N-423    |        | Kryci matice E 74633                                     | 1                            | Cplay                                                                                       |                    |
| 9              | PRP 8                   | Pruž. podložka B 8 ČSN 1301/VIII                  | i                            | k upevašai houkaček                                                                                         |                    | 39<br>40        |          |        | Raménko stírače, úplné, 215/180                          | 1                            | Rameno = 2)5 mm,                                                                            |                    |
| 1 2            | M 8                     | Matice šestihranná<br>M 8 ČSN 1307/VIII           | 1                            |                                                                                                             |                    | 41              | 600.77   |        | ČSN 30-4613                                              | 1                            | držák pryže = 180 mm<br>(chromované)<br>(Náhradní součástí                                  |                    |
| 3 4            | 27.77.16                | Gumová vývodka k houkačec .                       | 1                            |                                                                                                             |                    | 42              | 600.77   | .15    | Ochranný plech krytu aut. regulá-<br>toru Magneton       | 1                            | json nvedeny na sir.<br>114, tab. 8. 48)                                                    |                    |
| 5              | N-416                   | Baterie 12 V, 75 Ah ČSN 30-4252                   | 1                            | eoxměe: 425 × 180 × 240<br>(vybíjení dle ČSN AU<br>4205)                                                    |                    | 43              | M 5      |        | Matice šestihranna                                       |                              | )                                                                                           | *                  |
| 16             | 87.77.52 K <sub>1</sub> | Úplná svorka — (B Kr 2331) .                      | 1                            | 42007                                                                                                       |                    |                 |          |        | M 5 ČSN 1307/VIII                                        | 2                            | k upevnční automa-                                                                          |                    |
| 7              | 87.77.51 K <sub>4</sub> | Úplná svorka + (A Kr 2331)                        | 1                            |                                                                                                             |                    | 44              | PRP :    | 5      | Pruž. podložka B 5 ČSN 1301/VIII                         | 2                            | tického regulátoru<br>Magneton                                                              |                    |
| 8              | SC 1508                 | Šroub M 8×15 ČSN 1307/I                           | 1                            | )                                                                                                           |                    | 45              | SP 20    | 05     | Šroub M 5×20 ČSN 1306(XI                                 | 2                            | J                                                                                           |                    |
| 9              | PRP 8                   | Pruž. podložka B 8 ČSN 1301/VIII                  | 1                            | k připojení baterie<br>na hmotu                                                                             |                    | 46<br>47        | 111.77   | .71    | Dvoupólová svorkovnice 8E-1305                           | 1                            |                                                                                             |                    |
| 20             | M 8                     | Matice šestihrama<br>M 2 ČSN 1307/VIII            | 1                            | İ                                                                                                           |                    | 48              | M 4      |        | Matice šestihranná<br>M 4 ČSN 1307/VIII                  | 1                            |                                                                                             |                    |
| 21             | 600.77.60               | Nožni přepinač světla                             | 1                            |                                                                                                             |                    | 50              | PRP -    | ,      | Pruž. podložka B 4 ČSN 1301/VIII                         | ,                            | k upevnění dvou-                                                                            |                    |
| 22             | M 5                     | Matice šestibranná<br>M 5 ČSN 1307/VIII           | 2                            |                                                                                                             |                    | 51              | PRF      | •      | Pruz. podlozka D 4 CSN 1301/VIII                         | 1                            | pôlových sverkovnic                                                                         |                    |
| 23             | PRP 5                   | Pruž. podložka B 5 ČSN 1301/VII                   | 2                            |                                                                                                             |                    | 52<br>53        | S 300    | 4      | Šroub M 4×30 ČSN 1307/III .                              | 1                            | J                                                                                           |                    |
| 24             | SP 2505                 | Šroub M 5×25 ČSN 1306/XI                          | 2                            | k přepínači světla                                                                                          |                    | 54              | 600.77   | .78    | Stropni svitilna s vypinačem<br>(6416)                   | 1                            | Chromovaná (Rotter)                                                                         |                    |
| 25<br>26       | 600.77.23               | Ukazovatel smčru<br>12 V Palux 94.11 S-10.460     | 1                            | Zapuštěný a kontrolní<br>Zárovkou<br>Dělka ramene — 210.                                                    |                    | 55              | N 408    |        | Žárovka pro stropní světlo 12 V,<br>5 W                  | 7                            | autitová                                                                                    |                    |
| 27             | N-407                   | Žárovka do ukazovatele směru                      | 3                            | šiřka == 17 mm<br>dodává se                                                                                 | 2                  | 56              | N-822    |        | Šroub do dřeva 3×15 ČSN 1294/III                         | 3                            | 941000009                                                                                   |                    |
| 28             | 600.77.63               | (sufitová)                                        | 1                            | s ukazovatelem<br>Úplný stírač (součást<br>č. 28-41) dodává se pos                                          |                    | 57<br>58        | N-409    |        | Žárovka pro brzdové světlo (Stop)<br>12 V/15 W           | 1                            | parka BA 15                                                                                 |                    |
|                |                         |                                                   |                              | Sielem 600,77.63 f<br>(Nábradní soušísti<br>atirače - motorku - tve<br>deny na str. 112-113,<br>tab. č. 48) |                    | 59<br>60        | 600.77   | 7.79   | Koncová svítilna s držákem                               | 1                            | Zervené sklo, patka<br>Bn 15 S<br>(Náhradní soužásti<br>uvedeny na str. 107,<br>tab. č. 46) |                    |
|                |                         | - 96 <b>-</b>                                     |                              | 600                                                                                                         |                    |                 |          |        | _ 97 _                                                   |                              |                                                                                             |                    |

| T-6                                                                                                                                                                                                                                                                                                                                                                                                                                                                                                                                                                                                                                                                                                                                                                                                                                                                                                                                                                                                                                                                                                                                                                                                                                                                                                                                                                                                                                                                                                                                                                                                                                                                                                                                                                                                                                                                                                                                                                                                                                                                                                                            |       | Skupins     | a: 77 Elektrická v                                          | ⁄ýstroj.                     | income and the same and | TABULKA:<br>Č₊; — |
|--------------------------------------------------------------------------------------------------------------------------------------------------------------------------------------------------------------------------------------------------------------------------------------------------------------------------------------------------------------------------------------------------------------------------------------------------------------------------------------------------------------------------------------------------------------------------------------------------------------------------------------------------------------------------------------------------------------------------------------------------------------------------------------------------------------------------------------------------------------------------------------------------------------------------------------------------------------------------------------------------------------------------------------------------------------------------------------------------------------------------------------------------------------------------------------------------------------------------------------------------------------------------------------------------------------------------------------------------------------------------------------------------------------------------------------------------------------------------------------------------------------------------------------------------------------------------------------------------------------------------------------------------------------------------------------------------------------------------------------------------------------------------------------------------------------------------------------------------------------------------------------------------------------------------------------------------------------------------------------------------------------------------------------------------------------------------------------------------------------------------------|-------|-------------|-------------------------------------------------------------|------------------------------|-------------------------|-------------------|
| Číslo<br>obrazu                                                                                                                                                                                                                                                                                                                                                                                                                                                                                                                                                                                                                                                                                                                                                                                                                                                                                                                                                                                                                                                                                                                                                                                                                                                                                                                                                                                                                                                                                                                                                                                                                                                                                                                                                                                                                                                                                                                                                                                                                                                                                                                | ča.   | . somčástky | Pojmenování                                                 | Počet<br>kusá pro<br>skupinu | Poznámku                | Zvláštní označení |
|                                                                                                                                                                                                                                                                                                                                                                                                                                                                                                                                                                                                                                                                                                                                                                                                                                                                                                                                                                                                                                                                                                                                                                                                                                                                                                                                                                                                                                                                                                                                                                                                                                                                                                                                                                                                                                                                                                                                                                                                                                                                                                                                |       |             | KABELY SGL ♥ 0,75 mm²                                       |                              | Délka:                  |                   |
| -                                                                                                                                                                                                                                                                                                                                                                                                                                                                                                                                                                                                                                                                                                                                                                                                                                                                                                                                                                                                                                                                                                                                                                                                                                                                                                                                                                                                                                                                                                                                                                                                                                                                                                                                                                                                                                                                                                                                                                                                                                                                                                                              | 600.7 | 77.45/385   | čis, osvětlení levé = pojistná svor-<br>kovnice             | 1                            | 3,85 m                  |                   |
| -                                                                                                                                                                                                                                                                                                                                                                                                                                                                                                                                                                                                                                                                                                                                                                                                                                                                                                                                                                                                                                                                                                                                                                                                                                                                                                                                                                                                                                                                                                                                                                                                                                                                                                                                                                                                                                                                                                                                                                                                                                                                                                                              | 600.7 | 77.45/480   | čís. osvětlení pravé – pojistná<br>svorkovnice              | 1                            | 4,80 m                  |                   |
| 122                                                                                                                                                                                                                                                                                                                                                                                                                                                                                                                                                                                                                                                                                                                                                                                                                                                                                                                                                                                                                                                                                                                                                                                                                                                                                                                                                                                                                                                                                                                                                                                                                                                                                                                                                                                                                                                                                                                                                                                                                                                                                                                            | 600.7 | 77.45/240   | pojistková skřiňka – stropní svi-<br>tilna                  | 1                            | 2,40 m                  |                   |
| -                                                                                                                                                                                                                                                                                                                                                                                                                                                                                                                                                                                                                                                                                                                                                                                                                                                                                                                                                                                                                                                                                                                                                                                                                                                                                                                                                                                                                                                                                                                                                                                                                                                                                                                                                                                                                                                                                                                                                                                                                                                                                                                              | 600.7 | 77.45/20    | stropni svitilna - hmota                                    | 1                            | 0,20 m                  |                   |
| -                                                                                                                                                                                                                                                                                                                                                                                                                                                                                                                                                                                                                                                                                                                                                                                                                                                                                                                                                                                                                                                                                                                                                                                                                                                                                                                                                                                                                                                                                                                                                                                                                                                                                                                                                                                                                                                                                                                                                                                                                                                                                                                              | 600.7 | 77.45/100   | přepínač ukazovatelů směru – po-<br>jistková skřiňka        | 1                            | 1,— m                   |                   |
| _                                                                                                                                                                                                                                                                                                                                                                                                                                                                                                                                                                                                                                                                                                                                                                                                                                                                                                                                                                                                                                                                                                                                                                                                                                                                                                                                                                                                                                                                                                                                                                                                                                                                                                                                                                                                                                                                                                                                                                                                                                                                                                                              | 600.7 | 77.45/250   | ukazovatel směru – levý                                     | 2                            | 2.50 m                  |                   |
| _                                                                                                                                                                                                                                                                                                                                                                                                                                                                                                                                                                                                                                                                                                                                                                                                                                                                                                                                                                                                                                                                                                                                                                                                                                                                                                                                                                                                                                                                                                                                                                                                                                                                                                                                                                                                                                                                                                                                                                                                                                                                                                                              | 600.7 | 77.45/40    | vypinač osvětlení přistroj, desky –<br>osvětlovací zařízení | 1                            | 0.40 m                  |                   |
| _                                                                                                                                                                                                                                                                                                                                                                                                                                                                                                                                                                                                                                                                                                                                                                                                                                                                                                                                                                                                                                                                                                                                                                                                                                                                                                                                                                                                                                                                                                                                                                                                                                                                                                                                                                                                                                                                                                                                                                                                                                                                                                                              | 600.7 | 77.45/20    |                                                             | 1                            | 0.20 m                  |                   |
| _                                                                                                                                                                                                                                                                                                                                                                                                                                                                                                                                                                                                                                                                                                                                                                                                                                                                                                                                                                                                                                                                                                                                                                                                                                                                                                                                                                                                                                                                                                                                                                                                                                                                                                                                                                                                                                                                                                                                                                                                                                                                                                                              | 600.7 | 77.45/15    | и                                                           | 4                            | 0,15 m                  |                   |
| _                                                                                                                                                                                                                                                                                                                                                                                                                                                                                                                                                                                                                                                                                                                                                                                                                                                                                                                                                                                                                                                                                                                                                                                                                                                                                                                                                                                                                                                                                                                                                                                                                                                                                                                                                                                                                                                                                                                                                                                                                                                                                                                              | 600.7 | 77.45/55    | čísl. osvětlení (č. 58) – pojistková<br>skříňka             | 1                            | 0,85 m                  |                   |
| -                                                                                                                                                                                                                                                                                                                                                                                                                                                                                                                                                                                                                                                                                                                                                                                                                                                                                                                                                                                                                                                                                                                                                                                                                                                                                                                                                                                                                                                                                                                                                                                                                                                                                                                                                                                                                                                                                                                                                                                                                                                                                                                              | 600.7 | 77.45/60    | zásuvka                                                     | 1                            | 0,60 m                  |                   |
|                                                                                                                                                                                                                                                                                                                                                                                                                                                                                                                                                                                                                                                                                                                                                                                                                                                                                                                                                                                                                                                                                                                                                                                                                                                                                                                                                                                                                                                                                                                                                                                                                                                                                                                                                                                                                                                                                                                                                                                                                                                                                                                                | 1     |             | KABELY © 0,75 mm <sup>2</sup> S IGE-<br>LITOVOU ISOLACÍ:    |                              |                         |                   |
| _                                                                                                                                                                                                                                                                                                                                                                                                                                                                                                                                                                                                                                                                                                                                                                                                                                                                                                                                                                                                                                                                                                                                                                                                                                                                                                                                                                                                                                                                                                                                                                                                                                                                                                                                                                                                                                                                                                                                                                                                                                                                                                                              | 600.7 | 77.46/210   | ukazovatel směru - pravý                                    | 2                            | 2.10 m                  |                   |
| -                                                                                                                                                                                                                                                                                                                                                                                                                                                                                                                                                                                                                                                                                                                                                                                                                                                                                                                                                                                                                                                                                                                                                                                                                                                                                                                                                                                                                                                                                                                                                                                                                                                                                                                                                                                                                                                                                                                                                                                                                                                                                                                              | 600.7 | 77.46/100   | vypinač osvětl. přístrojové dcsky –<br>pojistková skříňka   |                              | 1,— m                   |                   |
|                                                                                                                                                                                                                                                                                                                                                                                                                                                                                                                                                                                                                                                                                                                                                                                                                                                                                                                                                                                                                                                                                                                                                                                                                                                                                                                                                                                                                                                                                                                                                                                                                                                                                                                                                                                                                                                                                                                                                                                                                                                                                                                                |       |             | GUMOVÝ KABEL NHL<br>• 2×0,75 mm <sup>‡</sup> :              |                              |                         |                   |
| - 1                                                                                                                                                                                                                                                                                                                                                                                                                                                                                                                                                                                                                                                                                                                                                                                                                                                                                                                                                                                                                                                                                                                                                                                                                                                                                                                                                                                                                                                                                                                                                                                                                                                                                                                                                                                                                                                                                                                                                                                                                                                                                                                            | 600.7 | 77.47/40    | houkačky                                                    | 2                            | 0,40 m                  |                   |
| 10 TO THE PARTY OF THE PARTY OF THE PARTY OF THE PARTY OF THE PARTY OF THE PARTY OF THE PARTY OF THE PARTY OF THE PARTY OF THE PARTY OF THE PARTY OF THE PARTY OF THE PARTY OF THE PARTY OF THE PARTY OF THE PARTY OF THE PARTY OF THE PARTY OF THE PARTY OF THE PARTY OF THE PARTY OF THE PARTY OF THE PARTY OF THE PARTY OF THE PARTY OF THE PARTY OF THE PARTY OF THE PARTY OF THE PARTY OF THE PARTY OF THE PARTY OF THE PARTY OF THE PARTY OF THE PARTY OF THE PARTY OF THE PARTY OF THE PARTY OF THE PARTY OF THE PARTY OF THE PARTY OF THE PARTY OF THE PARTY OF THE PARTY OF THE PARTY OF THE PARTY OF THE PARTY OF THE PARTY OF THE PARTY OF THE PARTY OF THE PARTY OF THE PARTY OF THE PARTY OF THE PARTY OF THE PARTY OF THE PARTY OF THE PARTY OF THE PARTY OF THE PARTY OF THE PARTY OF THE PARTY OF THE PARTY OF THE PARTY OF THE PARTY OF THE PARTY OF THE PARTY OF THE PARTY OF THE PARTY OF THE PARTY OF THE PARTY OF THE PARTY OF THE PARTY OF THE PARTY OF THE PARTY OF THE PARTY OF THE PARTY OF THE PARTY OF THE PARTY OF THE PARTY OF THE PARTY OF THE PARTY OF THE PARTY OF THE PARTY OF THE PARTY OF THE PARTY OF THE PARTY OF THE PARTY OF THE PARTY OF THE PARTY OF THE PARTY OF THE PARTY OF THE PARTY OF THE PARTY OF THE PARTY OF THE PARTY OF THE PARTY OF THE PARTY OF THE PARTY OF THE PARTY OF THE PARTY OF THE PARTY OF THE PARTY OF THE PARTY OF THE PARTY OF THE PARTY OF THE PARTY OF THE PARTY OF THE PARTY OF THE PARTY OF THE PARTY OF THE PARTY OF THE PARTY OF THE PARTY OF THE PARTY OF THE PARTY OF THE PARTY OF THE PARTY OF THE PARTY OF THE PARTY OF THE PARTY OF THE PARTY OF THE PARTY OF THE PARTY OF THE PARTY OF THE PARTY OF THE PARTY OF THE PARTY OF THE PARTY OF THE PARTY OF THE PARTY OF THE PARTY OF THE PARTY OF THE PARTY OF THE PARTY OF THE PARTY OF THE PARTY OF THE PARTY OF THE PARTY OF THE PARTY OF THE PARTY OF THE PARTY OF THE PARTY OF THE PARTY OF THE PARTY OF THE PARTY OF THE PARTY OF THE PARTY OF THE PARTY OF THE PARTY OF THE PARTY OF THE PARTY OF THE PARTY OF THE PARTY OF THE PARTY OF THE PARTY OF THE PARTY OF THE PARTY OF THE PARTY OF |       |             | ISOLAČNÍ TRUBKY<br>Ø 18 mm:                                 |                              |                         |                   |
| _                                                                                                                                                                                                                                                                                                                                                                                                                                                                                                                                                                                                                                                                                                                                                                                                                                                                                                                                                                                                                                                                                                                                                                                                                                                                                                                                                                                                                                                                                                                                                                                                                                                                                                                                                                                                                                                                                                                                                                                                                                                                                                                              | 600.7 | 77.48/20    | k rozvodné desce                                            | 1                            | 0,20 m                  |                   |
| -                                                                                                                                                                                                                                                                                                                                                                                                                                                                                                                                                                                                                                                                                                                                                                                                                                                                                                                                                                                                                                                                                                                                                                                                                                                                                                                                                                                                                                                                                                                                                                                                                                                                                                                                                                                                                                                                                                                                                                                                                                                                                                                              | 600.7 | 77.48/40    | k přednímu světlometu                                       | 1                            | 0,40 m                  |                   |
| -                                                                                                                                                                                                                                                                                                                                                                                                                                                                                                                                                                                                                                                                                                                                                                                                                                                                                                                                                                                                                                                                                                                                                                                                                                                                                                                                                                                                                                                                                                                                                                                                                                                                                                                                                                                                                                                                                                                                                                                                                                                                                                                              | 600.7 | 77.48/60    | pro vedeni v karoserii                                      | 1                            | 0,60 m                  |                   |