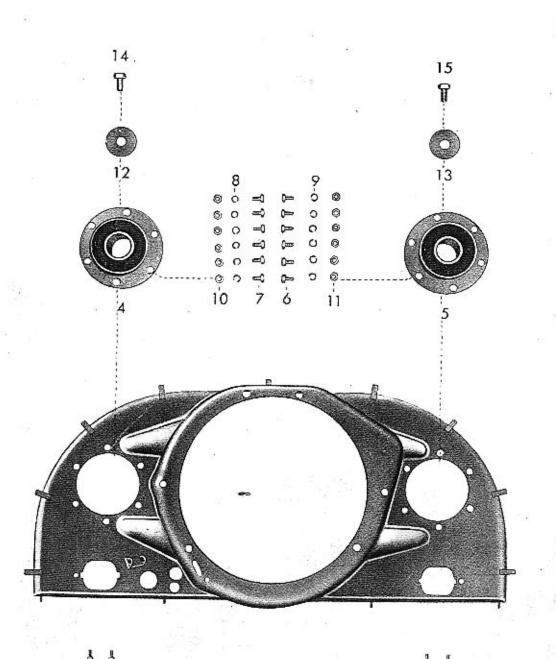

# POZORI

Zde nvedená "čisla sončásti" jsou původní objednaci čisla výrobní továrny PAL-KLAPKA. Úplná nádržka uvedena na str. 75, tab. č. 35.

| 17 | 01-218  | Přítužný šroub   | 1 |        |
|----|---------|------------------|---|--------|
| 18 | 01-208  | Těsnění          | 1 | gumavé |
| 19 | 02-206  | Sito             | 1 |        |
| 20 | 01-205  | Viko nádržky     | 1 |        |
| 21 | 01-209  | Filtr vzduchu    | 1 |        |
| 23 | 01-210  | Těsnění          | 1 | fibr   |
| 24 | 02-507  | Těsněni          | 1 |        |
| 25 | 01-2025 | Těleso nádržky   | 1 |        |
| 26 | 01-217  | Šroubení nádržky | 1 |        |
|    |         |                  |   |        |
|    |         |                  |   |        |

| T-600.          |         | Skupina: | Součásti - Rozd<br>mazá | č.: 36                       |          |                   |
|-----------------|---------|----------|-------------------------|------------------------------|----------|-------------------|
| Číalo<br>obrazu | Čís, so | oučáscky | Pojmenování             | Počet<br>kusů pro<br>skupina | Poznámka | Zviššini označeni |