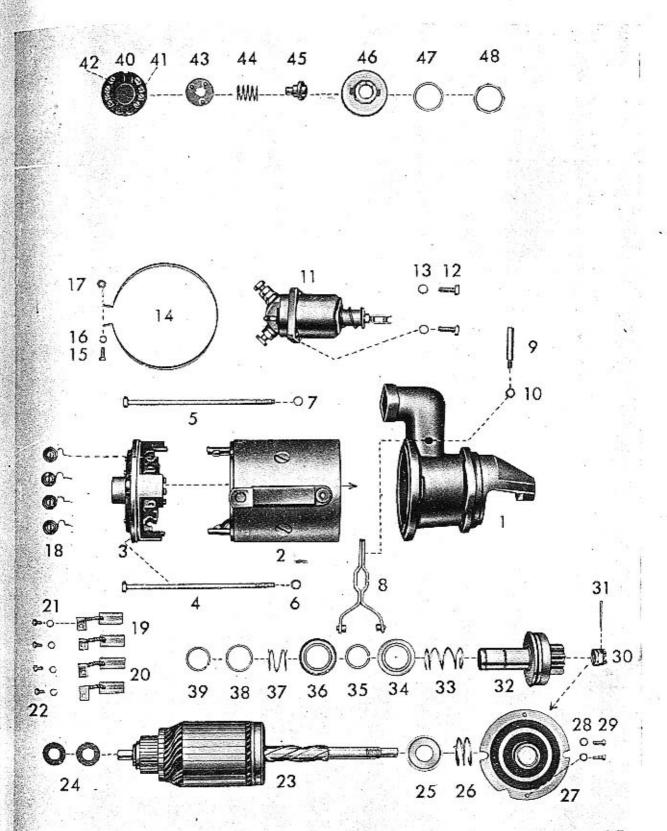

| T-6                                                                                                                                                                                                                                                                                                                                                                                                                                                                                                                                                                                                                                                                                                                                                                                                                                                                                                                                                                                                                                                                                                                                                                                                                                                                                                                                                                                                                                                                                                                                                                                                                                                                                                                                                                                                                                                                                                                                                                                                                                                                                                                            |       | Skupins     | a: 77 Elektrická v                                          | ⁄ýstroj.                     | income and the same and | TABULKA:<br>Č₊; — |
|--------------------------------------------------------------------------------------------------------------------------------------------------------------------------------------------------------------------------------------------------------------------------------------------------------------------------------------------------------------------------------------------------------------------------------------------------------------------------------------------------------------------------------------------------------------------------------------------------------------------------------------------------------------------------------------------------------------------------------------------------------------------------------------------------------------------------------------------------------------------------------------------------------------------------------------------------------------------------------------------------------------------------------------------------------------------------------------------------------------------------------------------------------------------------------------------------------------------------------------------------------------------------------------------------------------------------------------------------------------------------------------------------------------------------------------------------------------------------------------------------------------------------------------------------------------------------------------------------------------------------------------------------------------------------------------------------------------------------------------------------------------------------------------------------------------------------------------------------------------------------------------------------------------------------------------------------------------------------------------------------------------------------------------------------------------------------------------------------------------------------------|-------|-------------|-------------------------------------------------------------|------------------------------|-------------------------|-------------------|
| Číslo<br>obrazu                                                                                                                                                                                                                                                                                                                                                                                                                                                                                                                                                                                                                                                                                                                                                                                                                                                                                                                                                                                                                                                                                                                                                                                                                                                                                                                                                                                                                                                                                                                                                                                                                                                                                                                                                                                                                                                                                                                                                                                                                                                                                                                | ča.   | . somčástky | Pojmenování                                                 | Počet<br>kusá pro<br>skupinu | Poznámku                | Zvláštní označení |
|                                                                                                                                                                                                                                                                                                                                                                                                                                                                                                                                                                                                                                                                                                                                                                                                                                                                                                                                                                                                                                                                                                                                                                                                                                                                                                                                                                                                                                                                                                                                                                                                                                                                                                                                                                                                                                                                                                                                                                                                                                                                                                                                |       |             | KABELY SGL ♥ 0,75 mm²                                       |                              | Délka:                  |                   |
| -                                                                                                                                                                                                                                                                                                                                                                                                                                                                                                                                                                                                                                                                                                                                                                                                                                                                                                                                                                                                                                                                                                                                                                                                                                                                                                                                                                                                                                                                                                                                                                                                                                                                                                                                                                                                                                                                                                                                                                                                                                                                                                                              | 600.7 | 77.45/385   | čis, osvětlení levé = pojistná svor-<br>kovnice             | 1                            | 3,85 m                  |                   |
| -                                                                                                                                                                                                                                                                                                                                                                                                                                                                                                                                                                                                                                                                                                                                                                                                                                                                                                                                                                                                                                                                                                                                                                                                                                                                                                                                                                                                                                                                                                                                                                                                                                                                                                                                                                                                                                                                                                                                                                                                                                                                                                                              | 600.7 | 77.45/480   | čís. osvětlení pravé – pojistná<br>svorkovnice              | 1                            | 4,80 m                  |                   |
| 122                                                                                                                                                                                                                                                                                                                                                                                                                                                                                                                                                                                                                                                                                                                                                                                                                                                                                                                                                                                                                                                                                                                                                                                                                                                                                                                                                                                                                                                                                                                                                                                                                                                                                                                                                                                                                                                                                                                                                                                                                                                                                                                            | 600.7 | 77.45/240   | pojistková skřiňka – stropní svi-<br>tilna                  | 1                            | 2,40 m                  |                   |
| -                                                                                                                                                                                                                                                                                                                                                                                                                                                                                                                                                                                                                                                                                                                                                                                                                                                                                                                                                                                                                                                                                                                                                                                                                                                                                                                                                                                                                                                                                                                                                                                                                                                                                                                                                                                                                                                                                                                                                                                                                                                                                                                              | 600.7 | 77.45/20    | stropni svitilna - hmota                                    | 1                            | 0,20 m                  |                   |
| -                                                                                                                                                                                                                                                                                                                                                                                                                                                                                                                                                                                                                                                                                                                                                                                                                                                                                                                                                                                                                                                                                                                                                                                                                                                                                                                                                                                                                                                                                                                                                                                                                                                                                                                                                                                                                                                                                                                                                                                                                                                                                                                              | 600.7 | 77.45/100   | přepínač ukazovatelů směru – po-<br>jistková skřiňka        | 1                            | 1,— m                   |                   |
| _                                                                                                                                                                                                                                                                                                                                                                                                                                                                                                                                                                                                                                                                                                                                                                                                                                                                                                                                                                                                                                                                                                                                                                                                                                                                                                                                                                                                                                                                                                                                                                                                                                                                                                                                                                                                                                                                                                                                                                                                                                                                                                                              | 600.7 | 77.45/250   | ukazovatel směru – levý                                     | 2                            | 2.50 m                  |                   |
| _                                                                                                                                                                                                                                                                                                                                                                                                                                                                                                                                                                                                                                                                                                                                                                                                                                                                                                                                                                                                                                                                                                                                                                                                                                                                                                                                                                                                                                                                                                                                                                                                                                                                                                                                                                                                                                                                                                                                                                                                                                                                                                                              | 600.7 | 77.45/40    | vypinač osvětlení přistroj, desky –<br>osvětlovací zařízení | 1                            | 0.40 m                  |                   |
| _                                                                                                                                                                                                                                                                                                                                                                                                                                                                                                                                                                                                                                                                                                                                                                                                                                                                                                                                                                                                                                                                                                                                                                                                                                                                                                                                                                                                                                                                                                                                                                                                                                                                                                                                                                                                                                                                                                                                                                                                                                                                                                                              | 600.7 | 77.45/20    |                                                             | 1                            | 0.20 m                  |                   |
| _                                                                                                                                                                                                                                                                                                                                                                                                                                                                                                                                                                                                                                                                                                                                                                                                                                                                                                                                                                                                                                                                                                                                                                                                                                                                                                                                                                                                                                                                                                                                                                                                                                                                                                                                                                                                                                                                                                                                                                                                                                                                                                                              | 600.7 | 77.45/15    | и                                                           | 4                            | 0,15 m                  |                   |
| _                                                                                                                                                                                                                                                                                                                                                                                                                                                                                                                                                                                                                                                                                                                                                                                                                                                                                                                                                                                                                                                                                                                                                                                                                                                                                                                                                                                                                                                                                                                                                                                                                                                                                                                                                                                                                                                                                                                                                                                                                                                                                                                              | 600.7 | 77.45/55    | čísl. osvětlení (č. 58) – pojistková<br>skříňka             | 1                            | 0,85 m                  |                   |
| -                                                                                                                                                                                                                                                                                                                                                                                                                                                                                                                                                                                                                                                                                                                                                                                                                                                                                                                                                                                                                                                                                                                                                                                                                                                                                                                                                                                                                                                                                                                                                                                                                                                                                                                                                                                                                                                                                                                                                                                                                                                                                                                              | 600.7 | 77.45/60    | zásuvka                                                     | 1                            | 0,60 m                  |                   |
|                                                                                                                                                                                                                                                                                                                                                                                                                                                                                                                                                                                                                                                                                                                                                                                                                                                                                                                                                                                                                                                                                                                                                                                                                                                                                                                                                                                                                                                                                                                                                                                                                                                                                                                                                                                                                                                                                                                                                                                                                                                                                                                                | 1     |             | KABELY © 0,75 mm <sup>2</sup> S IGE-<br>LITOVOU ISOLACÍ:    |                              |                         |                   |
| _                                                                                                                                                                                                                                                                                                                                                                                                                                                                                                                                                                                                                                                                                                                                                                                                                                                                                                                                                                                                                                                                                                                                                                                                                                                                                                                                                                                                                                                                                                                                                                                                                                                                                                                                                                                                                                                                                                                                                                                                                                                                                                                              | 600.7 | 77.46/210   | ukazovatel směru - pravý                                    | 2                            | 2.10 m                  |                   |
| -                                                                                                                                                                                                                                                                                                                                                                                                                                                                                                                                                                                                                                                                                                                                                                                                                                                                                                                                                                                                                                                                                                                                                                                                                                                                                                                                                                                                                                                                                                                                                                                                                                                                                                                                                                                                                                                                                                                                                                                                                                                                                                                              | 600.7 | 77.46/100   | vypinač osvětl. přístrojové dcsky –<br>pojistková skříňka   |                              | 1,— m                   |                   |
|                                                                                                                                                                                                                                                                                                                                                                                                                                                                                                                                                                                                                                                                                                                                                                                                                                                                                                                                                                                                                                                                                                                                                                                                                                                                                                                                                                                                                                                                                                                                                                                                                                                                                                                                                                                                                                                                                                                                                                                                                                                                                                                                |       |             | GUMOVÝ KABEL NHL<br>• 2×0,75 mm <sup>‡</sup> :              |                              |                         |                   |
| - 1                                                                                                                                                                                                                                                                                                                                                                                                                                                                                                                                                                                                                                                                                                                                                                                                                                                                                                                                                                                                                                                                                                                                                                                                                                                                                                                                                                                                                                                                                                                                                                                                                                                                                                                                                                                                                                                                                                                                                                                                                                                                                                                            | 600.7 | 77.47/40    | houkačky                                                    | 2                            | 0,40 m                  |                   |
| 10 TO THE PARTY OF THE PARTY OF THE PARTY OF THE PARTY OF THE PARTY OF THE PARTY OF THE PARTY OF THE PARTY OF THE PARTY OF THE PARTY OF THE PARTY OF THE PARTY OF THE PARTY OF THE PARTY OF THE PARTY OF THE PARTY OF THE PARTY OF THE PARTY OF THE PARTY OF THE PARTY OF THE PARTY OF THE PARTY OF THE PARTY OF THE PARTY OF THE PARTY OF THE PARTY OF THE PARTY OF THE PARTY OF THE PARTY OF THE PARTY OF THE PARTY OF THE PARTY OF THE PARTY OF THE PARTY OF THE PARTY OF THE PARTY OF THE PARTY OF THE PARTY OF THE PARTY OF THE PARTY OF THE PARTY OF THE PARTY OF THE PARTY OF THE PARTY OF THE PARTY OF THE PARTY OF THE PARTY OF THE PARTY OF THE PARTY OF THE PARTY OF THE PARTY OF THE PARTY OF THE PARTY OF THE PARTY OF THE PARTY OF THE PARTY OF THE PARTY OF THE PARTY OF THE PARTY OF THE PARTY OF THE PARTY OF THE PARTY OF THE PARTY OF THE PARTY OF THE PARTY OF THE PARTY OF THE PARTY OF THE PARTY OF THE PARTY OF THE PARTY OF THE PARTY OF THE PARTY OF THE PARTY OF THE PARTY OF THE PARTY OF THE PARTY OF THE PARTY OF THE PARTY OF THE PARTY OF THE PARTY OF THE PARTY OF THE PARTY OF THE PARTY OF THE PARTY OF THE PARTY OF THE PARTY OF THE PARTY OF THE PARTY OF THE PARTY OF THE PARTY OF THE PARTY OF THE PARTY OF THE PARTY OF THE PARTY OF THE PARTY OF THE PARTY OF THE PARTY OF THE PARTY OF THE PARTY OF THE PARTY OF THE PARTY OF THE PARTY OF THE PARTY OF THE PARTY OF THE PARTY OF THE PARTY OF THE PARTY OF THE PARTY OF THE PARTY OF THE PARTY OF THE PARTY OF THE PARTY OF THE PARTY OF THE PARTY OF THE PARTY OF THE PARTY OF THE PARTY OF THE PARTY OF THE PARTY OF THE PARTY OF THE PARTY OF THE PARTY OF THE PARTY OF THE PARTY OF THE PARTY OF THE PARTY OF THE PARTY OF THE PARTY OF THE PARTY OF THE PARTY OF THE PARTY OF THE PARTY OF THE PARTY OF THE PARTY OF THE PARTY OF THE PARTY OF THE PARTY OF THE PARTY OF THE PARTY OF THE PARTY OF THE PARTY OF THE PARTY OF THE PARTY OF THE PARTY OF THE PARTY OF THE PARTY OF THE PARTY OF THE PARTY OF THE PARTY OF THE PARTY OF THE PARTY OF THE PARTY OF THE PARTY OF THE PARTY OF THE PARTY OF THE PARTY OF THE PARTY OF |       |             | ISOLAČNÍ TRUBKY<br>Ø 18 mm:                                 |                              |                         |                   |
| _                                                                                                                                                                                                                                                                                                                                                                                                                                                                                                                                                                                                                                                                                                                                                                                                                                                                                                                                                                                                                                                                                                                                                                                                                                                                                                                                                                                                                                                                                                                                                                                                                                                                                                                                                                                                                                                                                                                                                                                                                                                                                                                              | 600.7 | 77.48/20    | k rozvodné desce                                            | 1                            | 0,20 m                  |                   |
| -                                                                                                                                                                                                                                                                                                                                                                                                                                                                                                                                                                                                                                                                                                                                                                                                                                                                                                                                                                                                                                                                                                                                                                                                                                                                                                                                                                                                                                                                                                                                                                                                                                                                                                                                                                                                                                                                                                                                                                                                                                                                                                                              | 600.7 | 77.48/40    | k přednímu světlometu                                       | 1                            | 0,40 m                  |                   |
| -                                                                                                                                                                                                                                                                                                                                                                                                                                                                                                                                                                                                                                                                                                                                                                                                                                                                                                                                                                                                                                                                                                                                                                                                                                                                                                                                                                                                                                                                                                                                                                                                                                                                                                                                                                                                                                                                                                                                                                                                                                                                                                                              | 600.7 | 77.48/60    | pro vedeni v karoserii                                      | 1                            | 0,60 m                  |                   |