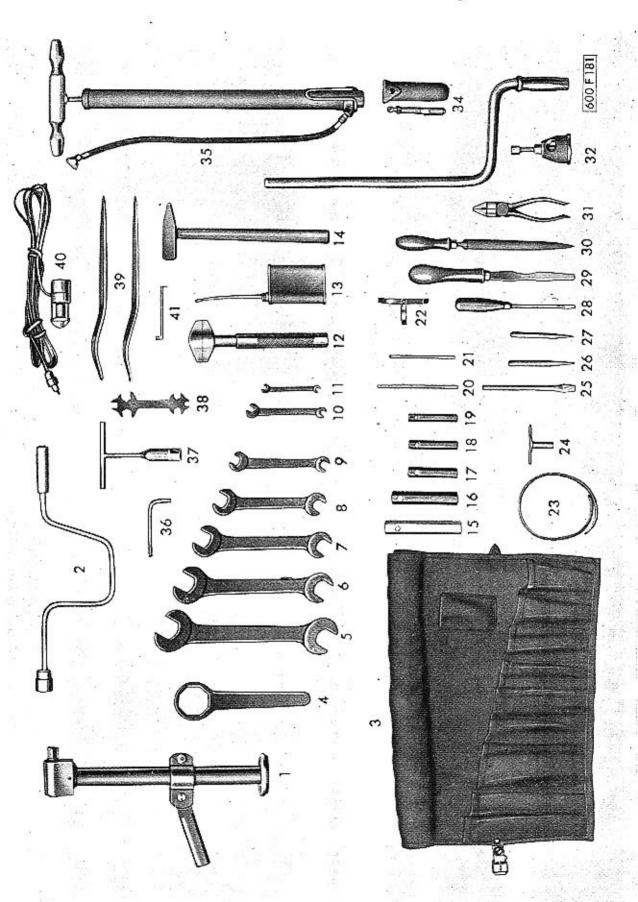

| T-6             | Skup<br>00.            | ina: Součásti — Spouštěč i<br>typ (9-914                                                                                           | PAL Ø 1                      | 112-1,8/12                                                | TABULEA:<br>Č.: 47 | T-6             | 00. Skup                 | pina: Součásti - Spouštěč<br>typ 09-914         | PAL Ø<br>14.02.              | 112-1,8/12               | tabulka:<br>č.: 47 |
|-----------------|------------------------|------------------------------------------------------------------------------------------------------------------------------------|------------------------------|-----------------------------------------------------------|--------------------|-----------------|--------------------------|-------------------------------------------------|------------------------------|--------------------------|--------------------|
| Čislo<br>obrazu | Čís. součástky         | Pojmenování                                                                                                                        | Počet<br>kusů pro<br>akupinu | Poznámka                                                  | Zvlážiní ozněs     | Člelo<br>obrazu | Čľa, součástky           | Pojmenavání                                     | Počes<br>kusů pro<br>skupinu | Poznámka                 | Zviáštuí označen   |
| Zde u           | vedená "čísla s<br>kro | POZOR!<br>součásti" jsou původní objednuci čisl<br>omě čisel tištěných <i>ležatými typy</i> (<br>Úplný spouštěč uveden na str. 100 | <ul> <li>označení</li> </ul> | TATRA)!                                                   | ruhu-Kbely),       | -               | 09-8451.00<br>09-8435.00 | SOUČÁSTI SPÍNAČE: Civka s kotvou                | 1                            |                          |                    |
| 1               | 09-8390.40             | Břemenové víko                                                                                                                     | 1                            | včetuč ložiska                                            |                    |                 |                          | Vypimač pomocného vinuti (viko)                 |                              |                          |                    |
| _               | 09-2410.08             | Samoniazné ložisko víka                                                                                                            | 1                            |                                                           |                    | _               | 09-8595.00               | Vidlice                                         | 1                            |                          |                    |
| 2               | 09-8042.20             | Stator úplný , . ,                                                                                                                 | 1                            |                                                           |                    | -               | N-717                    | Nýt 4×13 ČSN 1101/I                             | 4                            | ke smontování<br>spinače | 75                 |
| _               | 09-8344.03             | SOUČÁSTI STATORU:  Magnetová cívka krajní                                                                                          | 1                            |                                                           |                    |                 |                          |                                                 |                              |                          |                    |
| -               | 09-8344.02             | Magnetová cívka střední                                                                                                            | 1                            | kromě toho dodá-<br>vají se tyto civky<br>smootované jako |                    | 12              | SC 1506                  | Šroub se šestihrannou hlavou                    |                              |                          |                    |
| -               | 09-8344-01             | Magnetová cívka střední                                                                                                            | 1                            | celek pod číslem<br>09-8340.02 :                          |                    |                 |                          | M 6×15 ČSN 1307/I                               | 2                            |                          |                    |
| _               | 09-8344.00             | Magnetová cívka koncová                                                                                                            | 1                            |                                                           |                    | 13              | PRP 6                    | Pružná podložka<br>B 6 ČSN 1301/VIII            | 2                            |                          |                    |
| - 1             | 09-6600.01             | Pólový nástavec                                                                                                                    | 4                            |                                                           |                    | 14              | 09-5225.01               | Kryci pás                                       | 1                            |                          |                    |
| -               | SKMC 1510              | Upevňovací šroub<br>AM 10×15 ČSN 1306/I                                                                                            | 4                            | k uństayci                                                |                    | 15              | SV 1004                  | Šroub s válcovou hlavou<br>M 4×10 ČSN 1306/VIII | 1                            | pozinkovaný              |                    |
|                 |                        | (e.e.) <b>4</b> (1) (1)                                                                                                            |                              |                                                           |                    | 16              | PRP 4                    | Pružná podložka<br>B 4 ČSN 1301/VIII            | 1                            |                          |                    |
| 3               | 09-8094.20             | Kolektorové viko                                                                                                                   | 1                            | včetně ložiska                                            | +                  | 17              | M 4                      | Matice šestihranná<br>M 4 ČSN 1307/VIII         | 1                            | pozinkovaná              |                    |
| _               | 09-2410.08             | Samomazné ložisko do víka                                                                                                          | 1                            |                                                           |                    | 18              | 09-4800.01               | Přitlačné pero uhlikového kar-                  |                              |                          |                    |
| 5               | S 16006                | Stahovaci šroub<br>M 6×160 ČSN 1307/III                                                                                            | 1 1                          | černěný,                                                  |                    | 19              | 09-8517.00               | táčku                                           | 2                            |                          |                    |
| 6 7             | PRP 6                  | Pružná podložku<br>B 6 ČSN 1301/VIII                                                                                               | 1 1                          |                                                           |                    | 20<br>21        | PRP 4                    | Uhlikový kartáček                               | 2                            |                          |                    |
| 8               | 09-8543.40             | Zapínaci páka                                                                                                                      | 1                            |                                                           |                    | Or A            |                          | B 4 ČŚN 1301/VIII                               | 4                            |                          |                    |
| 9               | 09-3120.00             | Čep páky spouštěče                                                                                                                 | 1                            |                                                           |                    | 22              | SV 604                   | Šroub s válcovou blavou<br>M 4×6 ČSN 1306/VII   | 4                            | pozinkovaný              |                    |
| 10              | M 6                    | Matice šestihranna<br>M 6 ČSN 1307/VIII                                                                                            | 1                            | pozinkovaná                                               |                    | 23              | 09-8002.00               | Kotva úplná                                     | 1                            |                          |                    |
| 11              | 09-8115.10             | Elektromagnetický spínač - úplný                                                                                                   | 1                            |                                                           |                    | 24              | 09-1041.14               | Brzdici podložka                                | 1                            |                          |                    |

| тавицка<br>č.: 47 | 112-1,8/12                                | PAL Ø<br>14.02.              | lna: Součásti - Spouštěč<br>typ 09-914          | Skup          | T-60           |
|-------------------|-------------------------------------------|------------------------------|-------------------------------------------------|---------------|----------------|
| Zvláštní čen      | Poznámka †                                | Počet<br>kusů pro<br>skupinu | Pojmenovini                                     | is. soužístky | Šielo<br>brezu |
|                   |                                           | 1                            | Ocelová podložka                                | 9-0900.11     | (24)           |
|                   |                                           | 1                            | Opěrná miska                                    | 9-5600.05     | 25             |
|                   |                                           | 1                            | Brzdici zpružina                                | 9-4750.20     | 26             |
|                   |                                           | 1                            | Mezistěna                                       | 9-8546.00     | 27             |
|                   |                                           | 1                            | Sumomazné ložisko do mezistěny                  | 9-2410.10     | -              |
|                   |                                           | 2                            | Pružná podložka<br>B 4 ČSN 1301/VIII            | PRP 4         | 28             |
|                   | pozinkovaný                               | 2                            | Šroub s válcovou hlavou<br>M 4×12 ČSN 1306/VIII | SV 1204       | 29             |
|                   |                                           | 1                            | Korunová matice                                 | 09-0800.03    | 30             |
|                   |                                           | 1                            | Závlačka 2×25 ČSN 1008/I                        | Z 2520        | 31             |
| 1                 | sestavení součástí<br>dle obr. č. 32-39 ( | 1                            | Úplná volnoběžka s pastorkem .                  | 09-8071.40    | _              |
| 1                 |                                           | 1                            | Pastorek s volnoběžkou                          | 09-8371.40    | 32             |
|                   |                                           | 1                            | Samomazné ložisko do volnoběžky                 | 09-2410.09    | -              |
|                   |                                           | 1                            | Zpružina zasouvaci                              | 09-4510.09    | 33             |
|                   |                                           | 1                            | Vysouvací kroužek (přední část)                 | 09-3930.07    | 34             |
|                   |                                           | 1                            | Pojistný kroužek                                | 09-5800.29    | 35             |
|                   | <b>3</b>                                  | 1                            | Vysouvací kroužek (zadní část) .                | 09-3930.07    | 36             |
| İ                 |                                           | 1                            | Zpružina vypinaci                               | 09-4500.14    | 37             |
| Ì                 |                                           | 1                            | Uzavíraci kroužek                               | 09-3950.04    | 38             |
|                   |                                           | 1                            | Pojistný kroužek                                | 09-5800.29    | 39             |
|                   |                                           |                              |                                                 |               |                |
|                   |                                           |                              |                                                 |               |                |
|                   |                                           |                              |                                                 | 1/            |                |
|                   |                                           |                              |                                                 |               |                |