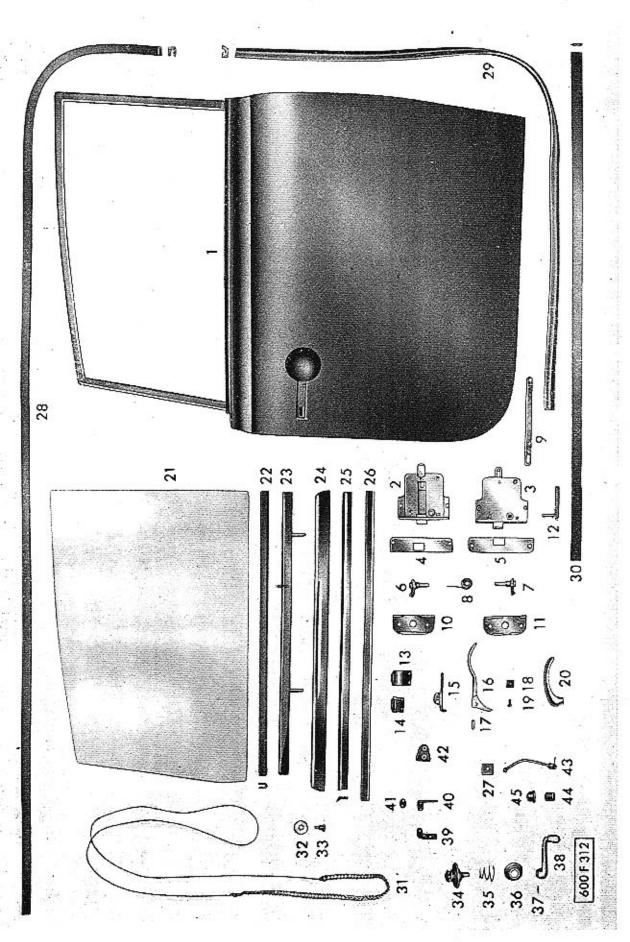

|                                                                                                                                                                         | Strana            | Číslo<br>tabulky |
|-------------------------------------------------------------------------------------------------------------------------------------------------------------------------|-------------------|------------------|
| <ul> <li>39 — Tlakové vedení hydraulické brzdy, hlavní brzdový válce</li> <li>Součástí hlavního hrzdového válce</li> <li>Součástí kolového brzdového válcěku</li> </ul> | 87—88<br>89<br>90 | 40<br>41<br>41   |
| - Součásti nádržky na brzdovou kapalinu                                                                                                                                 | 91                | 41               |
| PŘÍSTROJOVÁ DESKA - namontované součástí (skup. 58)                                                                                                                     | 92-93             | 42               |
| NÁDRŽ:                                                                                                                                                                  | Statestic         | 2000             |
| 55 — Benzinová nádrž 1<br>67 — Benzinové vedení 3                                                                                                                       | 9495              | 43               |
| ELEKTRICKÁ VÝSTROJ (skup. 77)                                                                                                                                           | 96-105            | 44-45            |
| - Součásti světlometu PAL                                                                                                                                               | 106               | 46               |
| Součásti koncové a brzdové svitilny PAL.     Součásti spouštěče PAL-1.8 k, s, /12 V                                                                                     | 107               | 46               |
| - Součásti zapínací skříňky MAGNETON BCG 01                                                                                                                             | 111               | 47               |
| Součásti el. stírače skla PAL                                                                                                                                           | 112-113           | 48               |
| Součásti raménka el. stíruče PAL                                                                                                                                        | 114               | 48               |
| - Součásti elektrické houkučky PAL                                                                                                                                      | 115-116           | 48               |
| TOPENI (skup. 88)                                                                                                                                                       | 117               | 49               |
| VÝSTROJ VOZU:                                                                                                                                                           |                   |                  |
| 85 — Nářadí a nústroje<br>85 — Náhradní součásti, dodávané s vozem                                                                                                      | 118-119           | 50               |
|                                                                                                                                                                         | 120-121           | 51               |
| KAROSERIE: — Poznámka k seznamu                                                                                                                                         | 122<br>123        | -                |
| Úplné karoserie                                                                                                                                                         | 123               | 52—53            |
| Součásti k dohotovení surové karoscrie (poznámka)                                                                                                                       | 125               | 32-33            |
| Vnitřní zařízení (vika atd.)                                                                                                                                            | 126-127           | 54               |
| Vnitřní zařívení                                                                                                                                                        | 128-130           | 55               |
| Vnitřní zařízení (přední okno atd.)                                                                                                                                     | 131               | 56               |
| Kryt zadního kola                                                                                                                                                       | 132               | 57               |
| Přístrojová deska                                                                                                                                                       | 134               | 58<br>59         |
| Přístrojová deska .<br>15 – Přední dveře (součásti k dohotovení dveří)                                                                                                  | 135-137           | 60               |
| 15 — Součásti surových předních dveří                                                                                                                                   | 138               | 61               |
| 17 – Zadní dveře (součásti k dohotovení dveří)                                                                                                                          | 139-141           | 62               |
| <ul> <li>17 — Součástí surových zadních dveří</li> <li>20 — Přední příklop (součástí k dohotovení předního příklopu)</li> </ul>                                         | 142               | 63               |
| 21 — Zadni kapota (součásti k dohotovení předniho přiktopní)                                                                                                            | 143<br>144        | 64<br>65         |
| 32 — Přední sedudlo                                                                                                                                                     | 145               | 66-67            |
| 33 — Zadní sedadlo                                                                                                                                                      | 146               | 68               |
| 38 — Vnější výstroj                                                                                                                                                     | 147-148           | 69               |
| SOUČÁSTI KAROSERIE (výlisky):                                                                                                                                           | 149               | 70               |
| — přední část                                                                                                                                                           | 150               | 71               |
| — přední blatníky                                                                                                                                                       | 151<br>152        | 72<br>73         |
| — zadni část                                                                                                                                                            | 153               | 74               |
| — střechu                                                                                                                                                               | 154               | 75               |
| Přehled laků, potahových látek a kůži                                                                                                                                   | 155               | _                |
| Přehled profila gumových těsnění používaných v karoserii                                                                                                                | 156               | 76               |
| DODATEK č. 2 (doplňky, změny a opravy k tomuto seznamu)                                                                                                                 | 157<br>158—162    | _                |
| DODATEK č. 3 (opravy k tomuto seznamu)                                                                                                                                  | 163-166           |                  |
| Opravy a doplňky dle dodatků č. 2 a 3 otištěné znovu na perforo-<br>vaných listech, určených k vytržení a vlepení na příslušná místa                                    | 200 100           |                  |
| - vloženy za stranu:                                                                                                                                                    | 166               |                  |
| POŘADAČ ČÍSEL SOUČÁSTÍ                                                                                                                                                  | 167-181           |                  |
| (Misto pro poznámky a další doplňky)                                                                                                                                    | 182-192           | _                |