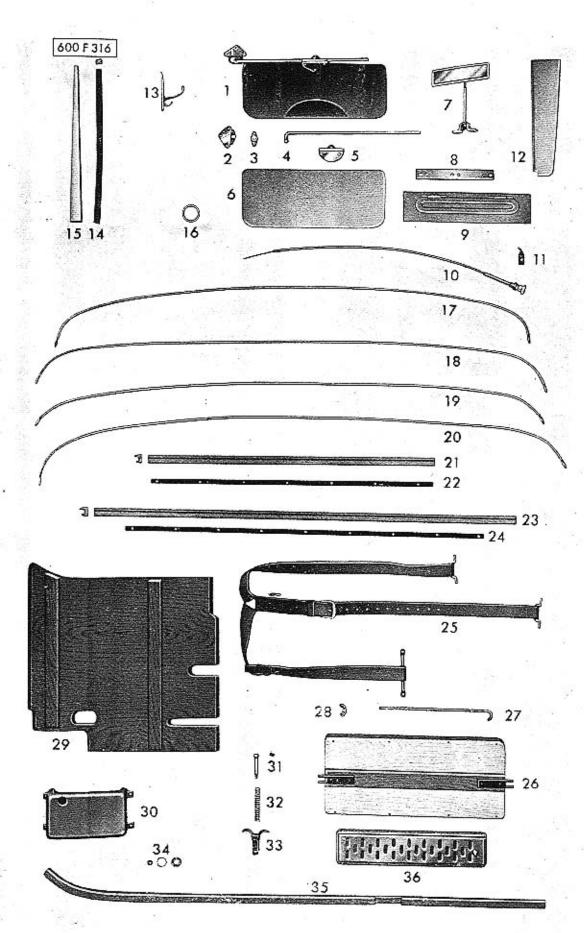

|                                                                                                                                                                         | Strana            | Číslo<br>tabulky |
|-------------------------------------------------------------------------------------------------------------------------------------------------------------------------|-------------------|------------------|
| <ul> <li>39 — Tlakové vedení hydraulické brzdy, hlavní brzdový válce</li> <li>Součástí hlavního hrzdového válce</li> <li>Součástí kolového brzdového válcěku</li> </ul> | 87—88<br>89<br>90 | 40<br>41<br>41   |
| - Součásti nádržky na brzdovou kapalinu                                                                                                                                 | 91                | 41               |
| PŘÍSTROJOVÁ DESKA - namontované součástí (skup. 58)                                                                                                                     | 92-93             | 42               |
| NÁDRŽ:                                                                                                                                                                  | Statestic         | 2000             |
| 55 — Benzinová nádrž 1<br>67 — Benzinové vedení 3                                                                                                                       | 9495              | 43               |
| ELEKTRICKÁ VÝSTROJ (skup. 77)                                                                                                                                           | 96-105            | 44-45            |
| - Součásti světlometu PAL                                                                                                                                               | 106               | 46               |
| Součásti koncové a brzdové svitilny PAL.     Součásti spouštěče PAL-1.8 k, s, /12 V                                                                                     | 107               | 46               |
| - Součásti zapínací skříňky MAGNETON BCG 01                                                                                                                             | 111               | 47               |
| Součásti el. stírače skla PAL                                                                                                                                           | 112-113           | 48               |
| Součásti raménka el. stíruče PAL                                                                                                                                        | 114               | 48               |
| - Součásti elektrické houkučky PAL                                                                                                                                      | 115-116           | 48               |
| TOPENI (skup. 88)                                                                                                                                                       | 117               | 49               |
| VÝSTROJ VOZU:                                                                                                                                                           |                   |                  |
| 85 — Nářadí a nústroje<br>85 — Náhradní součásti, dodávané s vozem                                                                                                      | 118-119           | 50               |
|                                                                                                                                                                         | 120-121           | 51               |
| KAROSERIE: — Poznámka k seznamu                                                                                                                                         | 122<br>123        | -                |
| Úplné karoserie                                                                                                                                                         | 123               | 52—53            |
| Součásti k dohotovení surové karoscrie (poznámka)                                                                                                                       | 125               | 32-33            |
| Vnitřní zařízení (vika atd.)                                                                                                                                            | 126-127           | 54               |
| Vnitřní zařívení                                                                                                                                                        | 128-130           | 55               |
| Vnitřní zařízení (přední okno atd.)                                                                                                                                     | 131               | 56               |
| Kryt zadního kola                                                                                                                                                       | 132               | 57               |
| Přístrojová deska                                                                                                                                                       | 134               | 58<br>59         |
| Přístrojová deska .<br>15 – Přední dveře (součásti k dohotovení dveří)                                                                                                  | 135-137           | 60               |
| 15 — Součásti surových předních dveří                                                                                                                                   | 138               | 61               |
| 17 – Zadní dveře (součásti k dohotovení dveří)                                                                                                                          | 139-141           | 62               |
| <ul> <li>17 — Součástí surových zadních dveří</li> <li>20 — Přední příklop (součástí k dohotovení předního příklopu)</li> </ul>                                         | 142               | 63               |
| 21 — Zadni kapota (součásti k dohotovení předniho přiktopní)                                                                                                            | 143<br>144        | 64<br>65         |
| 32 — Přední sedudlo                                                                                                                                                     | 145               | 66-67            |
| 33 — Zadní sedadlo                                                                                                                                                      | 146               | 68               |
| 38 — Vnější výstroj                                                                                                                                                     | 147-148           | 69               |
| SOUČÁSTI KAROSERIE (výlisky):                                                                                                                                           | 149               | 70               |
| — přední část                                                                                                                                                           | 150               | 71               |
| — přední blatníky                                                                                                                                                       | 151<br>152        | 72<br>73         |
| — zadni část                                                                                                                                                            | 153               | 74               |
| — střechu                                                                                                                                                               | 154               | 75               |
| Přehled laků, potahových látek a kůži                                                                                                                                   | 155               | _                |
| Přehled profila gumových těsnění používaných v karoserii                                                                                                                | 156               | 76               |
| DODATEK č. 2 (doplňky, změny a opravy k tomuto seznamu)                                                                                                                 | 157<br>158—162    | _                |
| DODATEK č. 3 (opravy k tomuto seznamu)                                                                                                                                  | 163-166           |                  |
| Opravy a doplňky dle dodatků č. 2 a 3 otištěné znovu na perforo-<br>vaných listech, určených k vytržení a vlepení na příslušná místa                                    | 200 100           |                  |
| - vloženy za stranu:                                                                                                                                                    | 166               |                  |
| POŘADAČ ČÍSEL SOUČÁSTÍ                                                                                                                                                  | 167-181           |                  |
| (Misto pro poznámky a další doplňky)                                                                                                                                    | 182-192           | _                |