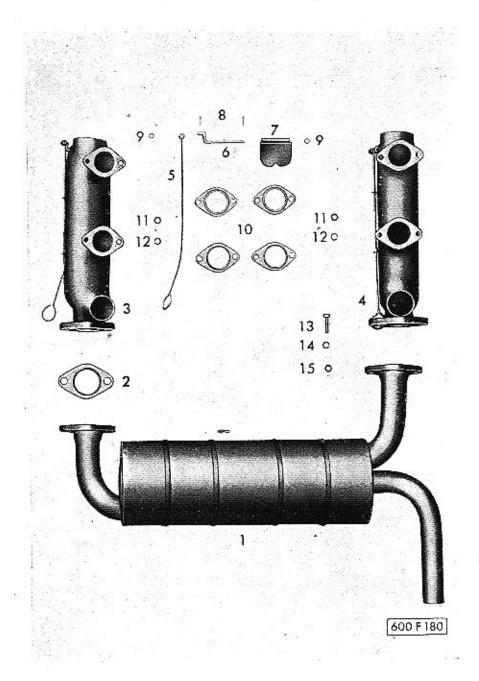

### TATRA

NÁRODNÍ PODNIK

KOPŘIVNICE

1950

| U.        | BSAH:                                                                                                   | Strana  | Čislo<br>tabulky |
|-----------|---------------------------------------------------------------------------------------------------------|---------|------------------|
|           | lělovny a sklady náhradních součástí, autoopravny                                                       | 4       | -                |
| Poky      | yny pro objednávky náhradních součástí                                                                  | 5       | _                |
| Osok      | mi vůz TATRAPLAN - celkový pohled                                                                       | Ξ       | 1<br>2<br>3<br>4 |
| Hlav      | ni znaky (vozů, pro které plati tento seznam)                                                           | _       | 2                |
| Moto      | or s horizontálním ventilátorem - celkový pohled                                                        | 6       | 3                |
| V.u.      | bená kola (seznam a schema)                                                                             | 0       | 5                |
| Vally     |                                                                                                         | 13      | .)               |
|           | MOTOR:                                                                                                  |         |                  |
| 10.0      | 01 — Kliková skříň                                                                                      | 8-10    | 6                |
|           | 02 — Klikový hřídel<br>03 — Ojnice a písty j                                                            | 11-13   | 7                |
|           | 04 — Válce, hlava válců)                                                                                |         | 255              |
|           | 05 — Rozved                                                                                             | 14-16 . | 8                |
|           |                                                                                                         |         | 72,300.0         |
| - 1       | 06 — Ventilátor (mechanické části)<br>15 — Osvětlovací dynamo<br>— Součástí dynama MAGNETON 12 V, 150 W | 17      | 9                |
| H         | - Součásti dynama MAGNETON 12 V. 150 W                                                                  | 18 - 20 | 10               |
| 4         | <ul> <li>Součásti automatického regulátoru MAGNETON-RAD'02 .</li> </ul>                                 | 21-22   | 10               |
| 55        | 06 — Ventilátor (plechové části)                                                                        | 23-24   | 11               |
| · -       | 07 - Olejové čerpadlo, vedení a chladič oleje, nalévací hrdlo .                                         | 25-27   | 12               |
| щ         | 08 - Karburátory, ssací potrubí, benzinové čerpadlo                                                     | 28-29   | 13               |
| E         | - Součásti karburátoru SOLEX 32 UBIP                                                                    | 30-33   | 14               |
| CI AGREGA | <ul> <li>Součásti benzinového čerpadla SOLEX AP 41-294-411</li> </ul>                                   | 34-35   | 15               |
| -         | <ul> <li>Součásti benzinového čerpadla SOLEX DP 31-294-330</li> </ul>                                   | 36-37   | 16               |
| 7         | <ul> <li>Olejový čistič vzduchu PAL - typ 52-180 (součásti)</li> </ul>                                  | 38      | 17               |
| -         | 09 — Zapalování<br>— Součásti rozdělovače MACNETON VBC 08                                               | 39-40   | 18               |
| C         | Součásti rozdělovače MAGNETON VBG 08                                                                    | 41 - 42 | 19               |
| NA        | 11 — Výfukové potrubí s topením                                                                         | 43      | 20               |
| -         | 16 — Spojka                                                                                             | 44-45   | 21               |
| -         | PŘEVODY A DIFERENCIÁL:                                                                                  |         | 0.00             |
| H         | 21 — Převodová skříň                                                                                    | 46-49   | 22               |
|           | 22 — Ozubená kola a hřidele, zasouvání rychlostí                                                        | 50-53   | 23               |
|           | 32 — Diferenciál                                                                                        | 54      | 24               |
|           | ZADNÍ NÁPRAVA:                                                                                          |         | 20014            |
|           | 33 — Výkyvná polonáprava                                                                                | 55      | 25               |
|           | 34 — Naboj a brzda zadniho kola                                                                         | 56-58   | 26               |
|           | 21/1 — Pružné uložení agregátu                                                                          | 59      | 27               |
| ,         | 33/1 — Perování zadní nápravy                                                                           | 60-61   | 28               |
| PŘE       | EDNÍ NÁPRAVA A ŘÍZENÍ:                                                                                  |         |                  |
| 500.00    | 41 — OtoXné Xeny něodujeh kol )                                                                         |         |                  |
|           | 42 — Náboj - brzda }                                                                                    | 62 65   | 29-30            |
|           | 44 — Tlumiče                                                                                            |         | 790 1990         |
|           | 44 — Perování přední nápravy<br>47 — Řízení (skřiň)                                                     | 66 - 67 | 31               |
|           | 47 — Řízení (skříň)                                                                                     | 68-70   | 32               |
|           | 46 — Sloup řízení<br>24 — Zasouvací půky s přislušenstvím                                               | 71-73   | 99               |
|           | 24 — Zasouvaci páky s příslušenstvím ∫                                                                  | 11-18   | 33               |
| KOL       | A (skup. 01)                                                                                            | 74      | 34               |
| ÚST       | ŘEDNÍ MAZÁNÍ (skup. 49)                                                                                 | 75-76   | 35               |
|           | - Součásti pumpy ústředního mozáni                                                                      | 77      | 36               |
|           | - Součásti nádržky na olej pro ústř. mazání                                                             | 78      | 36               |
|           | Součásti rozdělovače ústředního mazání                                                                  | 79      | 36               |
| PEL       | PÁLY A PÁKY:                                                                                            |         |                  |
|           | 23 - Nožní pedály, ovládání karburátorů a spojky                                                        | 80 - 83 | 37               |
|           | 23 - Vypínání spojky (pro vozy od výr. č. 71.1271)                                                      | 84      | 38               |
| BRZ       | DY:                                                                                                     | 2000    | 0.000            |
|           | 24 — Ruční brzda                                                                                        | 85-86   | 39               |