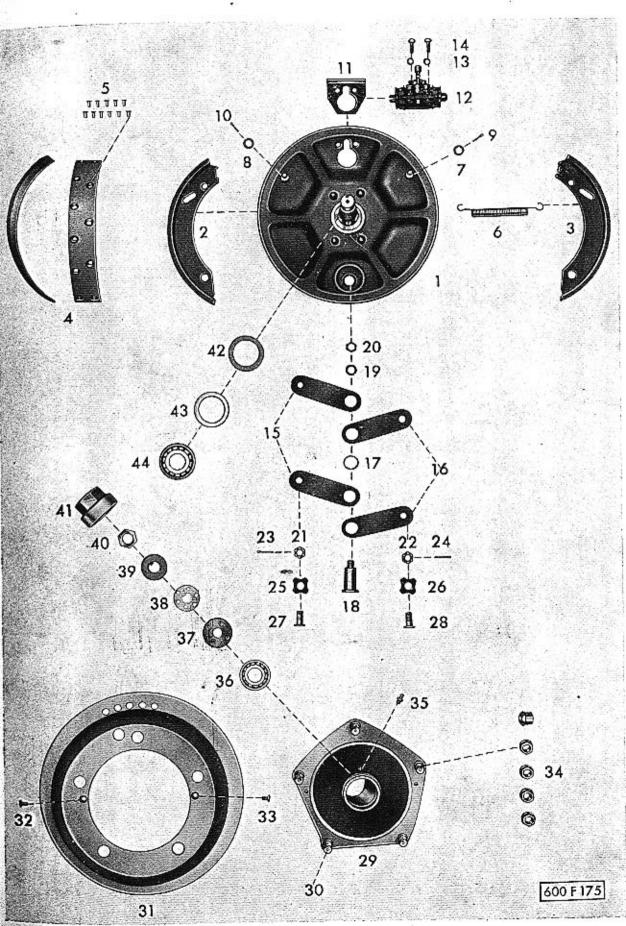

### TATRA

NÁRODNÍ PODNIK

KOPŘIVNICE

1950

| U.        | BSAH:                                                                                                   | Strana  | Čislo<br>tabulky |
|-----------|---------------------------------------------------------------------------------------------------------|---------|------------------|
|           | lělovny a sklady náhradních součástí, autoopravny                                                       | 4       | -                |
| Poky      | yny pro objednávky náhradních součástí                                                                  | 5       | _                |
| Osok      | mi vůz TATRAPLAN - celkový pohled                                                                       | Ξ       | 1<br>2<br>3<br>4 |
| Hlav      | ni znaky (vozů, pro které plati tento seznam)                                                           | _       | 2                |
| Moto      | or s horizontálním ventilátorem - celkový pohled                                                        | 6       | 3                |
| V.u.      | bená kola (seznam a schema)                                                                             | 0       | 5                |
| Vally     |                                                                                                         | 13      | .)               |
|           | MOTOR:                                                                                                  |         |                  |
| 10.0      | 01 — Kliková skříň                                                                                      | 8-10    | 6                |
|           | 02 — Klikový hřídel<br>03 — Ojnice a písty j                                                            | 11-13   | 7                |
|           | 04 — Válce, hlava válců)                                                                                |         | 255              |
|           | 05 — Rozved                                                                                             | 14-16 . | 8                |
|           |                                                                                                         |         | 72,300.0         |
| - 1       | 06 — Ventilátor (mechanické části)<br>15 — Osvětlovací dynamo<br>— Součástí dynama MAGNETON 12 V, 150 W | 17      | 9                |
| H         | - Součásti dynama MAGNETON 12 V. 150 W                                                                  | 18 - 20 | 10               |
| 4         | <ul> <li>Součásti automatického regulátoru MAGNETON-RAD'02 .</li> </ul>                                 | 21-22   | 10               |
| 55        | 06 — Ventilátor (plechové části)                                                                        | 23-24   | 11               |
| · -       | 07 - Olejové čerpadlo, vedení a chladič oleje, nalévací hrdlo .                                         | 25-27   | 12               |
| щ         | 08 - Karburátory, ssací potrubí, benzinové čerpadlo                                                     | 28-29   | 13               |
| E         | - Součásti karburátoru SOLEX 32 UBIP                                                                    | 30-33   | 14               |
| CI AGREGA | <ul> <li>Součásti benzinového čerpadla SOLEX AP 41-294-411</li> </ul>                                   | 34-35   | 15               |
| -         | <ul> <li>Součásti benzinového čerpadla SOLEX DP 31-294-330</li> </ul>                                   | 36-37   | 16               |
| 7         | <ul> <li>Olejový čistič vzduchu PAL - typ 52-180 (součásti)</li> </ul>                                  | 38      | 17               |
| -         | 09 — Zapalování<br>— Součásti rozdělovače MACNETON VBC 08                                               | 39-40   | 18               |
| C         | Součásti rozdělovače MAGNETON VBG 08                                                                    | 41 - 42 | 19               |
| NA        | 11 — Výfukové potrubí s topením                                                                         | 43      | 20               |
| -         | 16 — Spojka                                                                                             | 44-45   | 21               |
| -         | PŘEVODY A DIFERENCIÁL:                                                                                  |         | 0.00             |
| H         | 21 — Převodová skříň                                                                                    | 46-49   | 22               |
|           | 22 — Ozubená kola a hřidele, zasouvání rychlostí                                                        | 50-53   | 23               |
|           | 32 — Diferenciál                                                                                        | 54      | 24               |
|           | ZADNÍ NÁPRAVA:                                                                                          |         | 20014            |
|           | 33 — Výkyvná polonáprava                                                                                | 55      | 25               |
|           | 34 — Naboj a brzda zadniho kola                                                                         | 56-58   | 26               |
|           | 21/1 — Pružné uložení agregátu                                                                          | 59      | 27               |
| ,         | 33/1 — Perování zadní nápravy                                                                           | 60-61   | 28               |
| PŘE       | EDNÍ NÁPRAVA A ŘÍZENÍ:                                                                                  |         |                  |
| 500.00    | 41 — OtoXné Xeny něodujeh kol )                                                                         |         |                  |
|           | 42 — Náboj - brzda }                                                                                    | 62 65   | 29-30            |
|           | 44 — Tlumiče                                                                                            |         | 790 1990         |
|           | 44 — Perování přední nápravy<br>47 — Řízení (skřiň)                                                     | 66 - 67 | 31               |
|           | 47 — Řízení (skříň)                                                                                     | 68-70   | 32               |
|           | 46 — Sloup řízení<br>24 — Zasouvací půky s přislušenstvím                                               | 71-73   | 99               |
|           | 24 — Zasouvaci páky s příslušenstvím ∫                                                                  | 11-18   | 33               |
| KOL       | A (skup. 01)                                                                                            | 74      | 34               |
| ÚST       | ŘEDNÍ MAZÁNÍ (skup. 49)                                                                                 | 75-76   | 35               |
|           | - Součásti pumpy ústředního mozáni                                                                      | 77      | 36               |
|           | - Součásti nádržky na olej pro ústř. mazání                                                             | 78      | 36               |
|           | Součásti rozdělovače ústředního mazání                                                                  | 79      | 36               |
| PEL       | PÁLY A PÁKY:                                                                                            |         |                  |
|           | 23 - Nožní pedály, ovládání karburátorů a spojky                                                        | 80 - 83 | 37               |
|           | 23 - Vypínání spojky (pro vozy od výr. č. 71.1271)                                                      | 84      | 38               |
| BRZ       | DY:                                                                                                     | 2000    | 0.000            |
|           | 24 — Ruční brzda                                                                                        | 85-86   | 39               |