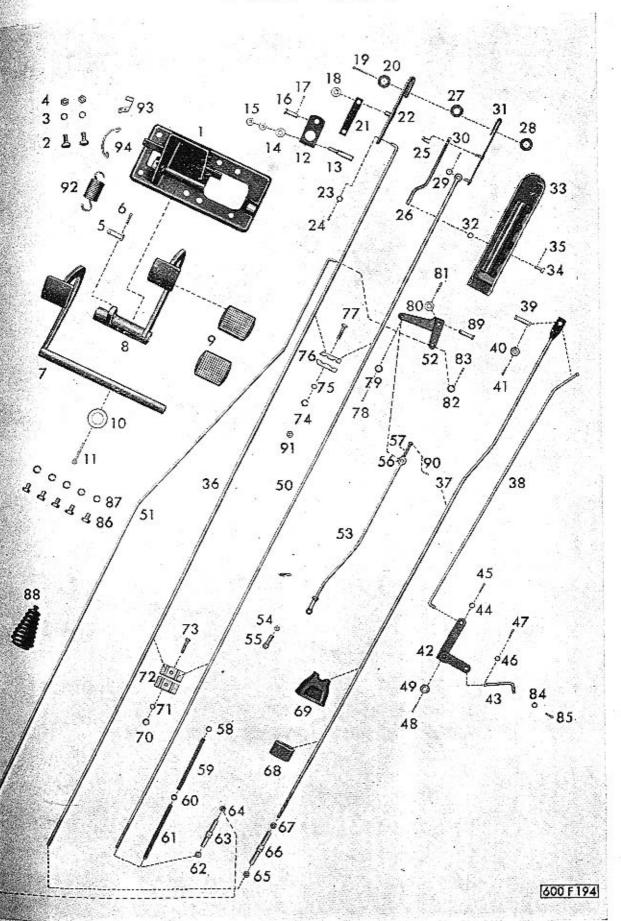

### TATRA

NÁRODNÍ PODNIK

KOPŘIVNICE

1950

| U.        | BSAH:                                                                                                   | Strana  | Čislo<br>tabulky |
|-----------|---------------------------------------------------------------------------------------------------------|---------|------------------|
|           | lělovny a sklady náhradních součástí, autoopravny                                                       | 4       | -                |
| Poky      | yny pro objednávky náhradních součástí                                                                  | 5       | _                |
| Osok      | mi vůz TATRAPLAN - celkový pohled                                                                       | Ξ       | 1<br>2<br>3<br>4 |
| Hlav      | ni znaky (vozů, pro které plati tento seznam)                                                           | _       | 2                |
| Moto      | or s horizontálním ventilátorem - celkový pohled                                                        | 6       | 3                |
| V.u.      | bená kola (seznam a schema)                                                                             | 0       | 5                |
| Vally     |                                                                                                         | 13      | .)               |
|           | MOTOR:                                                                                                  |         |                  |
| 10.0      | 01 — Kliková skříň                                                                                      | 8-10    | 6                |
|           | 02 — Klikový hřídel<br>03 — Ojnice a písty j                                                            | 11-13   | 7                |
|           | 04 — Válce, hlava válců)                                                                                |         | 255              |
|           | 05 — Rozved                                                                                             | 14-16 . | 8                |
|           |                                                                                                         |         | 72,300.0         |
| - 1       | 06 — Ventilátor (mechanické části)<br>15 — Osvětlovací dynamo<br>— Součástí dynama MAGNETON 12 V, 150 W | 17      | 9                |
| H         | - Součásti dynama MAGNETON 12 V. 150 W                                                                  | 18 - 20 | 10               |
| 4         | <ul> <li>Součásti automatického regulátoru MAGNETON-RAD'02 .</li> </ul>                                 | 21-22   | 10               |
| 55        | 06 — Ventilátor (plechové části)                                                                        | 23-24   | 11               |
| · -       | 07 - Olejové čerpadlo, vedení a chladič oleje, nalévací hrdlo .                                         | 25-27   | 12               |
| щ         | 08 - Karburátory, ssací potrubí, benzinové čerpadlo                                                     | 28-29   | 13               |
| E         | - Součásti karburátoru SOLEX 32 UBIP                                                                    | 30-33   | 14               |
| CI AGREGA | <ul> <li>Součásti benzinového čerpadla SOLEX AP 41-294-411</li> </ul>                                   | 34-35   | 15               |
| -         | <ul> <li>Součásti benzinového čerpadla SOLEX DP 31-294-330</li> </ul>                                   | 36-37   | 16               |
| 7         | <ul> <li>Olejový čistič vzduchu PAL - typ 52-180 (součásti)</li> </ul>                                  | 38      | 17               |
| -         | 09 — Zapalování<br>— Součásti rozdělovače MACNETON VBC 08                                               | 39-40   | 18               |
| C         | Součásti rozdělovače MAGNETON VBG 08                                                                    | 41 - 42 | 19               |
| NA        | 11 — Výfukové potrubí s topením                                                                         | 43      | 20               |
| -         | 16 — Spojka                                                                                             | 44-45   | 21               |
| -         | PŘEVODY A DIFERENCIÁL:                                                                                  |         | 0.00             |
| H         | 21 — Převodová skříň                                                                                    | 46-49   | 22               |
|           | 22 — Ozubená kola a hřidele, zasouvání rychlostí                                                        | 50-53   | 23               |
|           | 32 — Diferenciál                                                                                        | 54      | 24               |
|           | ZADNÍ NÁPRAVA:                                                                                          |         | 20014            |
|           | 33 — Výkyvná polonáprava                                                                                | 55      | 25               |
|           | 34 — Naboj a brzda zadniho kola                                                                         | 56-58   | 26               |
|           | 21/1 — Pružné uložení agregátu                                                                          | 59      | 27               |
| ,         | 33/1 — Perování zadní nápravy                                                                           | 60-61   | 28               |
| PŘE       | EDNÍ NÁPRAVA A ŘÍZENÍ:                                                                                  |         |                  |
| 500.00    | 41 — OtoXné Xeny něodujeh kol )                                                                         |         |                  |
|           | 42 — Náboj - brzda }                                                                                    | 62 65   | 29-30            |
|           | 44 — Tlumiče                                                                                            |         | 790 1990         |
|           | 44 — Perování přední nápravy<br>47 — Řízení (skřiň)                                                     | 66 - 67 | 31               |
|           | 47 — Řízení (skříň)                                                                                     | 68-70   | 32               |
|           | 46 — Sloup řízení<br>24 — Zasouvací půky s přislušenstvím                                               | 71-73   | 99               |
|           | 24 — Zasouvaci páky s příslušenstvím ∫                                                                  | 11-18   | 33               |
| KOL       | A (skup. 01)                                                                                            | 74      | 34               |
| ÚST       | ŘEDNÍ MAZÁNÍ (skup. 49)                                                                                 | 75-76   | 35               |
|           | - Součásti pumpy ústředního mozáni                                                                      | 77      | 36               |
|           | - Součásti nádržky na olej pro ústř. mazání                                                             | 78      | 36               |
|           | Součásti rozdělovače ústředního mazání                                                                  | 79      | 36               |
| PEL       | PÁLY A PÁKY:                                                                                            |         |                  |
|           | 23 - Nožní pedály, ovládání karburátorů a spojky                                                        | 80 - 83 | 37               |
|           | 23 - Vypínání spojky (pro vozy od výr. č. 71.1271)                                                      | 84      | 38               |
| BRZ       | DY:                                                                                                     | 2000    | 0.000            |
|           | 24 — Ruční brzda                                                                                        | 85-86   | 39               |