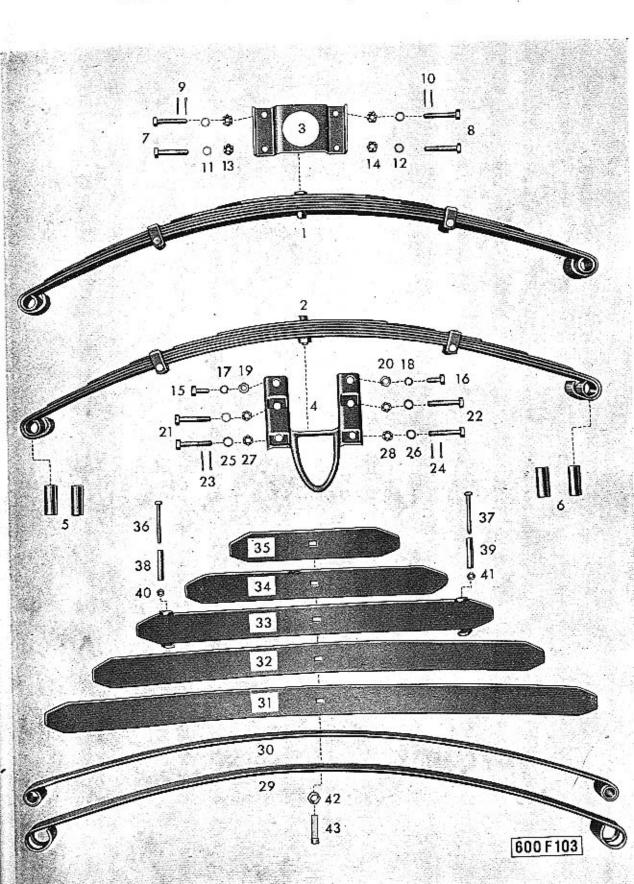

### TATRA

NÁRODNÍ PODNIK

KOPŘIVNICE

1950

| U.        | BSAH:                                                                                                   | Strana  | Čislo<br>tabulky |
|-----------|---------------------------------------------------------------------------------------------------------|---------|------------------|
|           | lělovny a sklady náhradních součástí, autoopravny                                                       | 4       | -                |
| Poky      | yny pro objednávky náhradních součástí                                                                  | 5       | _                |
| Osok      | mi vůz TATRAPLAN - celkový pohled                                                                       | Ξ       | 1<br>2<br>3<br>4 |
| Hlav      | ni znaky (vozů, pro které plati tento seznam)                                                           | _       | 2                |
| Moto      | or s horizontálním ventilátorem - celkový pohled                                                        | 6       | 3                |
| V.u.      | bená kola (seznam a schema)                                                                             | 0       | 5                |
| Vally     |                                                                                                         | 13      | .)               |
|           | MOTOR:                                                                                                  |         |                  |
| 10.0      | 01 — Kliková skříň                                                                                      | 8-10    | 6                |
|           | 02 — Klikový hřídel<br>03 — Ojnice a písty j                                                            | 11-13   | 7                |
|           | 04 — Válce, hlava válců)                                                                                |         | 255              |
|           | 05 — Rozved                                                                                             | 14-16 . | 8                |
|           |                                                                                                         |         | 72,300.0         |
| - 1       | 06 — Ventilátor (mechanické části)<br>15 — Osvětlovací dynamo<br>— Součástí dynama MAGNETON 12 V, 150 W | 17      | 9                |
| H         | - Součásti dynama MAGNETON 12 V. 150 W                                                                  | 18 - 20 | 10               |
| 4         | <ul> <li>Součásti automatického regulátoru MAGNETON-RAD'02 .</li> </ul>                                 | 21-22   | 10               |
| 55        | 06 — Ventilátor (plechové části)                                                                        | 23-24   | 11               |
| · -       | 07 - Olejové čerpadlo, vedení a chladič oleje, nalévací hrdlo .                                         | 25-27   | 12               |
| щ         | 08 - Karburátory, ssací potrubí, benzinové čerpadlo                                                     | 28-29   | 13               |
| E         | - Součásti karburátoru SOLEX 32 UBIP                                                                    | 30-33   | 14               |
| CI AGREGA | <ul> <li>Součásti benzinového čerpadla SOLEX AP 41-294-411</li> </ul>                                   | 34-35   | 15               |
| -         | <ul> <li>Součásti benzinového čerpadla SOLEX DP 31-294-330</li> </ul>                                   | 36-37   | 16               |
| 7         | <ul> <li>Olejový čistič vzduchu PAL - typ 52-180 (součásti)</li> </ul>                                  | 38      | 17               |
| -         | 09 — Zapalování<br>— Součásti rozdělovače MACNETON VBC 08                                               | 39-40   | 18               |
| C         | Součásti rozdělovače MAGNETON VBG 08                                                                    | 41 - 42 | 19               |
| NA        | 11 — Výfukové potrubí s topením                                                                         | 43      | 20               |
| -         | 16 — Spojka                                                                                             | 44-45   | 21               |
| -         | PŘEVODY A DIFERENCIÁL:                                                                                  |         | 0.00             |
| H         | 21 — Převodová skříň                                                                                    | 46-49   | 22               |
|           | 22 — Ozubená kola a hřidele, zasouvání rychlostí                                                        | 50-53   | 23               |
|           | 32 — Diferenciál                                                                                        | 54      | 24               |
|           | ZADNÍ NÁPRAVA:                                                                                          |         | 20014            |
|           | 33 — Výkyvná polonáprava                                                                                | 55      | 25               |
|           | 34 — Naboj a brzda zadniho kola                                                                         | 56-58   | 26               |
|           | 21/1 — Pružné uložení agregátu                                                                          | 59      | 27               |
| ,         | 33/1 — Perování zadní nápravy                                                                           | 60-61   | 28               |
| PŘE       | EDNÍ NÁPRAVA A ŘÍZENÍ:                                                                                  |         |                  |
| 500.00    | 41 — OtoXné Xeny něodujeh kol )                                                                         |         |                  |
|           | 42 — Náboj - brzda }                                                                                    | 62 65   | 29-30            |
|           | 44 — Tlumiče                                                                                            |         | 790 1990         |
|           | 44 — Perování přední nápravy<br>47 — Řízení (skřiň)                                                     | 66 - 67 | 31               |
|           | 47 — Řízení (skříň)                                                                                     | 68-70   | 32               |
|           | 46 — Sloup řízení<br>24 — Zasouvací půky s přislušenstvím                                               | 71-73   | 99               |
|           | 24 — Zasouvaci páky s příslušenstvím ∫                                                                  | 11-18   | 33               |
| KOL       | A (skup. 01)                                                                                            | 74      | 34               |
| ÚST       | ŘEDNÍ MAZÁNÍ (skup. 49)                                                                                 | 75-76   | 35               |
|           | - Součásti pumpy ústředního mozáni                                                                      | 77      | 36               |
|           | - Součásti nádržky na olej pro ústř. mazání                                                             | 78      | 36               |
|           | Součásti rozdělovače ústředního mazání                                                                  | 79      | 36               |
| PEL       | PÁLY A PÁKY:                                                                                            |         |                  |
|           | 23 - Nožní pedály, ovládání karburátorů a spojky                                                        | 80 - 83 | 37               |
|           | 23 - Vypínání spojky (pro vozy od výr. č. 71.1271)                                                      | 84      | 38               |
| BRZ       | DY:                                                                                                     | 2000    | 0.000            |
|           | 24 — Ruční brzda                                                                                        | 85-86   | 39               |