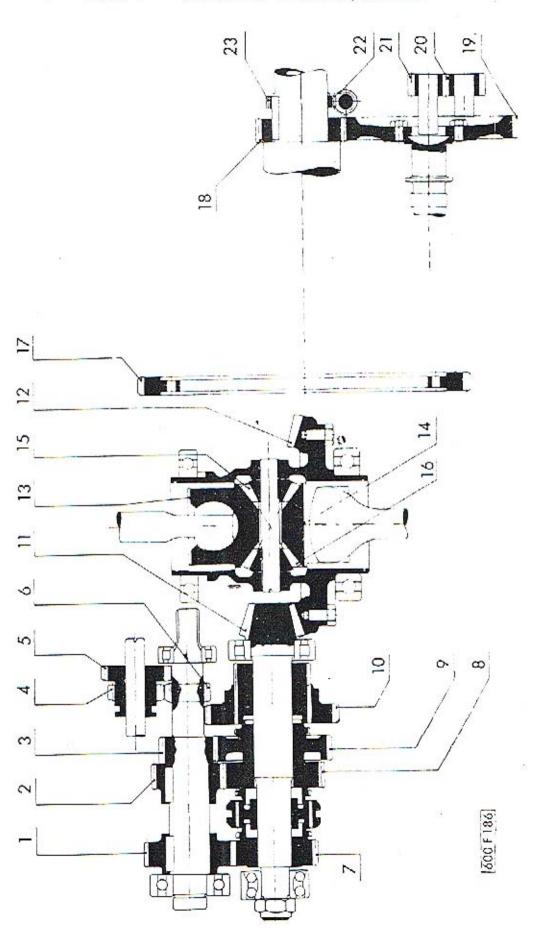

ylné provedení náprav!)

#### Hlavní znaky:

 Motor s horizontálně uloženým ventilátorem, jehož oběžné kolo je naklínováno přímo na hřídeli dynama, poháněného od klikového hřídele motoru klínovým řemenem.

Vnější provedení motoru podle tabulky 3.

- 2. Dva karburátory Solex typ 32 UBIP (jeden pro levou, druhý pro pravou dvojici válců).
- 3. Zesílená zadní náprava, dělené brzdové bubny.

#### Upozornění:

U vozů do výrobního čísla 70.876 (čís. motoru 600.853.85.49) byly montovány motory s vertikálními ventilátory a také v ostatních skupinách byly některé součásti odchylného provedení, takže pro tyto vozy nelze při objednávání náhradních součástí použíti tohoto seznamu, nýbrž výhradně I. vydání seznamu z r. 1949!

Tab. 3 — Motor s horizontálním ventilátorem



Tab. 4 – Schema ozubených kol



Tab. 5 – Schema valivých ložisek



Tab. 6 — 01 Kliková skříň



Tab. 7 — 02 Klikový hřídel 03 Ojnice a písty



Tab. 8 — 04 Válce - hlava válců 05 Rozvod



Tab. 9 – 06 Ventilátor (mechanické části) 15 Osvětlovací dynamo



Tab. 10 — Součásti: Automatický regulátor "MAGNETON" typ RAD 02 Dynamo "MAGNETON" typ DGD 18 (125A)





Tab. 11 - 06 Ventilátor (plechové části)



Tab. 12 — 07 Olejové čerpadlo, vedení a chladič oleje, nalévací hrdlo



Tab. 13 - 08 Karburátory, ssací potrubí, benzinové čerpadlo



Tab. 14 — Součásti: Karburátor SOLEX 32 UBIP



Tab. 15 – Součásti: Benzinové čerpadlo SOLEX AP 41-294-411



Tab. 16 — Součásti: Benzinové čerpadlo SOLEX DP 31-294-330



Tab. 17 — Olejový čistič vzduchu PAL typ 52-180





Tab. 19 — Součásti: Rozdělovač "MAGNETON" 02-9204.02 a koncovka