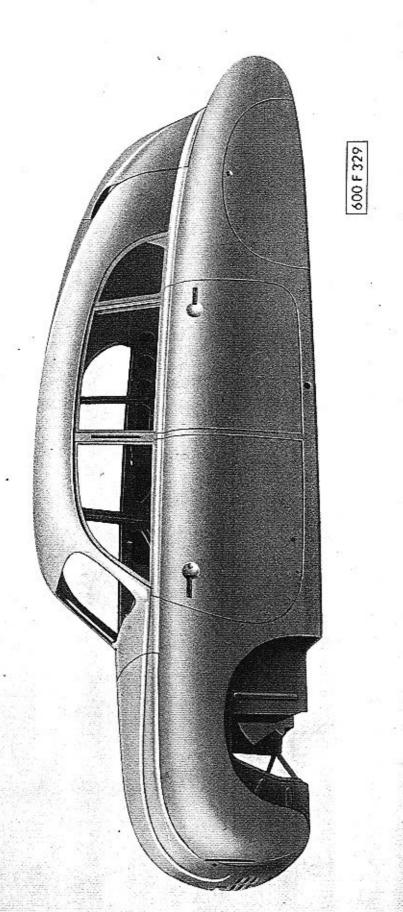

### TATRA

NÁRODNÍ PODNIK

KOPŘIVNICE

1950

| U.        | BSAH:                                                                                                   | Strana  | Čislo<br>tabulky |
|-----------|---------------------------------------------------------------------------------------------------------|---------|------------------|
|           | lělovny a sklady náhradních součástí, autoopravny                                                       | 4       | -                |
| Poky      | yny pro objednávky náhradních součástí                                                                  | 5       | _                |
| Osok      | mi vůz TATRAPLAN - celkový pohled                                                                       | Ξ       | 1<br>2<br>3<br>4 |
| Hlav      | ni znaky (vozů, pro které plati tento seznam)                                                           | _       | 2                |
| Moto      | or s horizontálním ventilátorem - celkový pohled                                                        | 6       | 3                |
| V.u.      | bená kola (seznam a schema)                                                                             | 0       | 5                |
| Vally     |                                                                                                         | 13      | .)               |
|           | MOTOR:                                                                                                  |         |                  |
| 10.0      | 01 — Kliková skříň                                                                                      | 8-10    | 6                |
|           | 02 — Klikový hřídel<br>03 — Ojnice a písty j                                                            | 11-13   | 7                |
|           | 04 — Válce, hlava válců)                                                                                |         | 255              |
|           | 05 — Rozved                                                                                             | 14-16 . | 8                |
|           |                                                                                                         |         | 72,300.0         |
| - 1       | 06 — Ventilátor (mechanické části)<br>15 — Osvětlovací dynamo<br>— Součástí dynama MAGNETON 12 V, 150 W | 17      | 9                |
| H         | - Součásti dynama MAGNETON 12 V. 150 W                                                                  | 18 - 20 | 10               |
| 4         | <ul> <li>Součásti automatického regulátoru MAGNETON-RAD'02 .</li> </ul>                                 | 21-22   | 10               |
| 55        | 06 — Ventilátor (plechové části)                                                                        | 23-24   | 11               |
| · -       | 07 - Olejové čerpadlo, vedení a chladič oleje, nalévací hrdlo .                                         | 25-27   | 12               |
| щ         | 08 - Karburátory, ssací potrubí, benzinové čerpadlo                                                     | 28-29   | 13               |
| E         | - Součásti karburátoru SOLEX 32 UBIP                                                                    | 30-33   | 14               |
| CI AGREGA | <ul> <li>Součásti benzinového čerpadla SOLEX AP 41-294-411</li> </ul>                                   | 34-35   | 15               |
| -         | <ul> <li>Součásti benzinového čerpadla SOLEX DP 31-294-330</li> </ul>                                   | 36-37   | 16               |
| 7         | <ul> <li>Olejový čistič vzduchu PAL - typ 52-180 (součásti)</li> </ul>                                  | 38      | 17               |
| -         | 09 — Zapalování<br>— Součásti rozdělovače MACNETON VBC 08                                               | 39-40   | 18               |
| C         | Součásti rozdělovače MAGNETON VBG 08                                                                    | 41 - 42 | 19               |
| NA        | 11 — Výfukové potrubí s topením                                                                         | 43      | 20               |
| -         | 16 — Spojka                                                                                             | 44-45   | 21               |
| -         | PŘEVODY A DIFERENCIÁL:                                                                                  |         | 0.00             |
| H         | 21 — Převodová skříň                                                                                    | 46-49   | 22               |
|           | 22 — Ozubená kola a hřidele, zasouvání rychlostí                                                        | 50-53   | 23               |
|           | 32 — Diferenciál                                                                                        | 54      | 24               |
|           | ZADNÍ NÁPRAVA:                                                                                          |         | 20014            |
|           | 33 — Výkyvná polonáprava                                                                                | 55      | 25               |
|           | 34 — Naboj a brzda zadniho kola                                                                         | 56-58   | 26               |
|           | 21/1 — Pružné uložení agregátu                                                                          | 59      | 27               |
| ,         | 33/1 — Perování zadní nápravy                                                                           | 60-61   | 28               |
| PŘE       | EDNÍ NÁPRAVA A ŘÍZENÍ:                                                                                  |         |                  |
| 500.00    | 41 — OtoXné Xeny něodujeh kol )                                                                         |         |                  |
|           | 42 — Náboj - brzda }                                                                                    | 62 65   | 29-30            |
|           | 44 — Tlumiče                                                                                            |         | 790 1990         |
|           | 44 — Perování přední nápravy<br>47 — Řízení (skřiň)                                                     | 66 - 67 | 31               |
|           | 47 — Řízení (skříň)                                                                                     | 68-70   | 32               |
|           | 46 — Sloup řízení<br>24 — Zasouvací půky s přislušenstvím                                               | 71-73   | 99               |
|           | 24 — Zasouvaci páky s příslušenstvím ∫                                                                  | 11-18   | 33               |
| KOL       | A (skup. 01)                                                                                            | 74      | 34               |
| ÚST       | ŘEDNÍ MAZÁNÍ (skup. 49)                                                                                 | 75-76   | 35               |
|           | - Součásti pumpy ústředního mozáni                                                                      | 77      | 36               |
|           | - Součásti nádržky na olej pro ústř. mazání                                                             | 78      | 36               |
|           | Součásti rozdělovače ústředního mazání                                                                  | 79      | 36               |
| PEL       | PÁLY A PÁKY:                                                                                            |         |                  |
|           | 23 - Nožní pedály, ovládání karburátorů a spojky                                                        | 80 - 83 | 37               |
|           | 23 - Vypínání spojky (pro vozy od výr. č. 71.1271)                                                      | 84      | 38               |
| BRZ       | DY:                                                                                                     | 2000    | 0.000            |
|           | 24 — Ruční brzda                                                                                        | 85-86   | 39               |