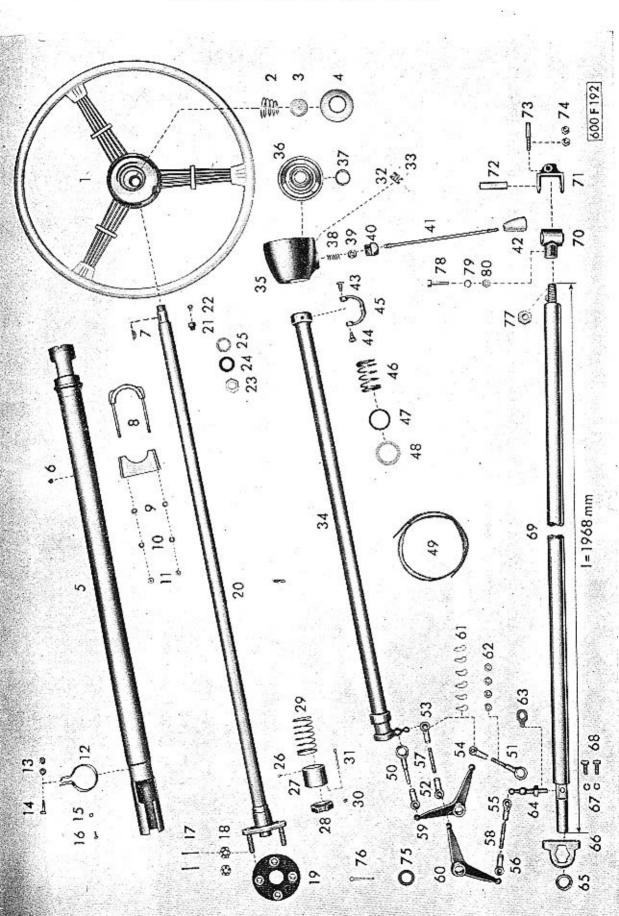

### TATRA

NÁRODNÍ PODNIK

KOPŘIVNICE

1950

| U.        | BSAH:                                                                                                   | Strana  | Čislo<br>tabulky |
|-----------|---------------------------------------------------------------------------------------------------------|---------|------------------|
|           | lělovny a sklady náhradních součástí, autoopravny                                                       | 4       | -                |
| Poky      | yny pro objednávky náhradních součástí                                                                  | 5       | _                |
| Osok      | mi vůz TATRAPLAN - celkový pohled                                                                       | Ξ       | 1<br>2<br>3<br>4 |
| Hlav      | ni znaky (vozů, pro které plati tento seznam)                                                           | _       | 2                |
| Moto      | or s horizontálním ventilátorem - celkový pohled                                                        | 6       | 3                |
| V.u.      | bená kola (seznam a schema)                                                                             | 0       | 5                |
| Vally     |                                                                                                         | 13      | .)               |
|           | MOTOR:                                                                                                  |         |                  |
| 10.0      | 01 — Kliková skříň                                                                                      | 8-10    | 6                |
|           | 02 — Klikový hřídel<br>03 — Ojnice a písty j                                                            | 11-13   | 7                |
|           | 04 — Válce, hlava válců)                                                                                |         | 255              |
|           | 05 — Rozved                                                                                             | 14-16 . | 8                |
|           |                                                                                                         |         | 72,300.0         |
| - 1       | 06 — Ventilátor (mechanické části)<br>15 — Osvětlovací dynamo<br>— Součástí dynama MAGNETON 12 V, 150 W | 17      | 9                |
| H         | - Součásti dynama MAGNETON 12 V. 150 W                                                                  | 18 - 20 | 10               |
| 4         | <ul> <li>Součásti automatického regulátoru MAGNETON-RAD'02 .</li> </ul>                                 | 21-22   | 10               |
| 55        | 06 — Ventilátor (plechové části)                                                                        | 23-24   | 11               |
| · -       | 07 - Olejové čerpadlo, vedení a chladič oleje, nalévací hrdlo .                                         | 25-27   | 12               |
| щ         | 08 - Karburátory, ssací potrubí, benzinové čerpadlo                                                     | 28-29   | 13               |
| E         | - Součásti karburátoru SOLEX 32 UBIP                                                                    | 30-33   | 14               |
| CI AGREGA | <ul> <li>Součásti benzinového čerpadla SOLEX AP 41-294-411</li> </ul>                                   | 34-35   | 15               |
| -         | <ul> <li>Součásti benzinového čerpadla SOLEX DP 31-294-330</li> </ul>                                   | 36-37   | 16               |
| 7         | <ul> <li>Olejový čistič vzduchu PAL - typ 52-180 (součásti)</li> </ul>                                  | 38      | 17               |
| -         | 09 — Zapalování<br>— Součásti rozdělovače MACNETON VBC 08                                               | 39-40   | 18               |
| C         | Součásti rozdělovače MAGNETON VBG 08                                                                    | 41 - 42 | 19               |
| NA        | 11 — Výfukové potrubí s topením                                                                         | 43      | 20               |
| -         | 16 — Spojka                                                                                             | 44-45   | 21               |
| -         | PŘEVODY A DIFERENCIÁL:                                                                                  |         | 0.00             |
| H         | 21 — Převodová skříň                                                                                    | 46-49   | 22               |
|           | 22 — Ozubená kola a hřidele, zasouvání rychlostí                                                        | 50-53   | 23               |
|           | 32 — Diferenciál                                                                                        | 54      | 24               |
|           | ZADNÍ NÁPRAVA:                                                                                          |         | 20014            |
|           | 33 — Výkyvná polonáprava                                                                                | 55      | 25               |
|           | 34 — Naboj a brzda zadniho kola                                                                         | 56-58   | 26               |
|           | 21/1 — Pružné uložení agregátu                                                                          | 59      | 27               |
| ,         | 33/1 — Perování zadní nápravy                                                                           | 60-61   | 28               |
| PŘE       | EDNÍ NÁPRAVA A ŘÍZENÍ:                                                                                  |         |                  |
| 500.00    | 41 — OtoXné Xeny něodujeh kol )                                                                         |         |                  |
|           | 42 — Náboj - brzda }                                                                                    | 62 65   | 29-30            |
|           | 44 — Tlumiče                                                                                            |         | 790 1990         |
|           | 44 — Perování přední nápravy<br>47 — Řízení (skřiň)                                                     | 66 - 67 | 31               |
|           | 47 — Řízení (skříň)                                                                                     | 68-70   | 32               |
|           | 46 — Sloup řízení<br>24 — Zasouvací půky s přislušenstvím                                               | 71-73   | 99               |
|           | 24 — Zasouvaci páky s příslušenstvím ∫                                                                  | 11-18   | 33               |
| KOL       | A (skup. 01)                                                                                            | 74      | 34               |
| ÚST       | ŘEDNÍ MAZÁNÍ (skup. 49)                                                                                 | 75-76   | 35               |
|           | - Součásti pumpy ústředního mozáni                                                                      | 77      | 36               |
|           | - Součásti nádržky na olej pro ústř. mazání                                                             | 78      | 36               |
|           | Součásti rozdělovače ústředního mazání                                                                  | 79      | 36               |
| PEL       | PÁLY A PÁKY:                                                                                            |         |                  |
|           | 23 - Nožní pedály, ovládání karburátorů a spojky                                                        | 80 - 83 | 37               |
|           | 23 - Vypínání spojky (pro vozy od výr. č. 71.1271)                                                      | 84      | 38               |
| BRZ       | DY:                                                                                                     | 2000    | 0.000            |
|           | 24 — Ruční brzda                                                                                        | 85-86   | 39               |