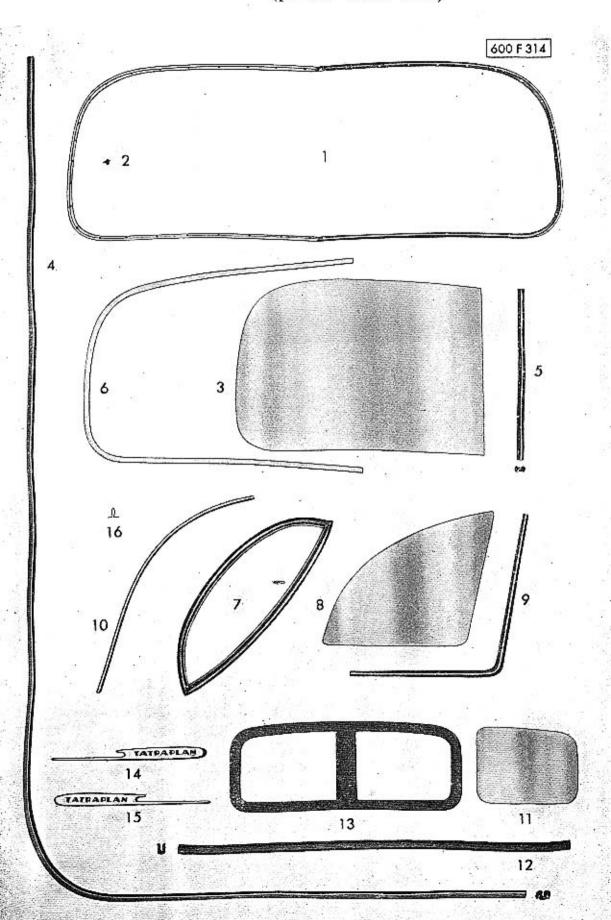

|                                                                                                                                                                         | Strana            | Číslo<br>tabulky |
|-------------------------------------------------------------------------------------------------------------------------------------------------------------------------|-------------------|------------------|
| <ul> <li>39 — Tlakové vedení hydraulické brzdy, hlavní brzdový válce</li> <li>Součástí hlavního hrzdového válce</li> <li>Součástí kolového brzdového válcěku</li> </ul> | 87—88<br>89<br>90 | 40<br>41<br>41   |
| - Součásti nádržky na brzdovou kapalinu                                                                                                                                 | 91                | 41               |
| PŘÍSTROJOVÁ DESKA - namontované součástí (skup. 58)                                                                                                                     | 92-93             | 42               |
| NÁDRŽ:                                                                                                                                                                  | Statestic         | 2000             |
| 55 — Benzinová nádrž 1<br>67 — Benzinové vedení 3                                                                                                                       | 9495              | 43               |
| ELEKTRICKÁ VÝSTROJ (skup. 77)                                                                                                                                           | 96-105            | 44-45            |
| - Součásti světlometu PAL                                                                                                                                               | 106               | 46               |
| Součásti koncové a brzdové svitilny PAL.     Součásti spouštěče PAL-1.8 k, s, /12 V                                                                                     | 107               | 46               |
| - Součásti zapínací skříňky MAGNETON BCG 01                                                                                                                             | 111               | 47               |
| Součásti el. stírače skla PAL                                                                                                                                           | 112-113           | 48               |
| Součásti raménka el. stíruče PAL                                                                                                                                        | 114               | 48               |
| - Součásti elektrické houkučky PAL                                                                                                                                      | 115-116           | 48               |
| TOPENI (skup. 88)                                                                                                                                                       | 117               | 49               |
| VÝSTROJ VOZU:                                                                                                                                                           |                   |                  |
| 85 — Nářadí a nústroje<br>85 — Náhradní součásti, dodávané s vozem                                                                                                      | 118-119           | 50               |
|                                                                                                                                                                         | 120-121           | 51               |
| KAROSERIE: — Poznámka k seznamu                                                                                                                                         | 122<br>123        | -                |
| Úplné karoserie                                                                                                                                                         | 123               | 52—53            |
| Součásti k dohotovení surové karoscrie (poznámka)                                                                                                                       | 125               | 32-33            |
| Vnitřní zařízení (vika atd.)                                                                                                                                            | 126-127           | 54               |
| Vnitřní zařívení                                                                                                                                                        | 128-130           | 55               |
| Vnitřní zařízení (přední okno atd.)                                                                                                                                     | 131               | 56               |
| Kryt zadního kola                                                                                                                                                       | 132               | 57               |
| Přístrojová deska                                                                                                                                                       | 134               | 58<br>59         |
| Přístrojová deska .<br>15 – Přední dveře (součásti k dohotovení dveří)                                                                                                  | 135-137           | 60               |
| 15 — Součásti surových předních dveří                                                                                                                                   | 138               | 61               |
| 17 – Zadní dveře (součásti k dohotovení dveří)                                                                                                                          | 139-141           | 62               |
| <ul> <li>17 — Součástí surových zadních dveří</li> <li>20 — Přední příklop (součástí k dohotovení předního příklopu)</li> </ul>                                         | 142               | 63               |
| 21 — Zadni kapota (součásti k dohotovení předniho přiktopní)                                                                                                            | 143<br>144        | 64<br>65         |
| 32 — Přední sedudlo                                                                                                                                                     | 145               | 66-67            |
| 33 — Zadní sedadlo                                                                                                                                                      | 146               | 68               |
| 38 — Vnější výstroj                                                                                                                                                     | 147-148           | 69               |
| SOUČÁSTI KAROSERIE (výlisky):                                                                                                                                           | 149               | 70               |
| — přední část                                                                                                                                                           | 150               | 71               |
| — přední blatníky                                                                                                                                                       | 151<br>152        | 72<br>73         |
| — zadni část                                                                                                                                                            | 153               | 74               |
| — střechu                                                                                                                                                               | 154               | 75               |
| Přehled laků, potahových látek a kůži                                                                                                                                   | 155               | _                |
| Přehled profila gumových těsnění používaných v karoserii                                                                                                                | 156               | 76               |
| DODATEK č. 2 (doplňky, změny a opravy k tomuto seznamu)                                                                                                                 | 157<br>158—162    | _                |
| DODATEK č. 3 (opravy k tomuto seznamu)                                                                                                                                  | 163-166           |                  |
| Opravy a doplňky dle dodatků č. 2 a 3 otištěné znovu na perforo-<br>vaných listech, určených k vytržení a vlepení na příslušná místa                                    | 200 100           |                  |
| - vloženy za stranu:                                                                                                                                                    | 166               |                  |
| POŘADAČ ČÍSEL SOUČÁSTÍ                                                                                                                                                  | 167-181           |                  |
| (Misto pro poznámky a další doplňky)                                                                                                                                    | 182-192           | _                |