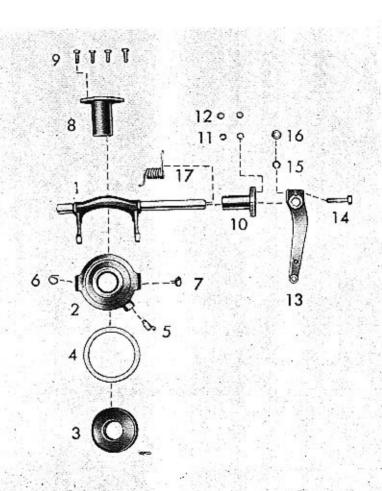

### TATRA

NÁRODNÍ PODNIK

KOPŘIVNICE

1950

| U.        | BSAH:                                                                                                   | Strana  | Čislo<br>tabulky |
|-----------|---------------------------------------------------------------------------------------------------------|---------|------------------|
|           | lělovny a sklady náhradních součástí, autoopravny                                                       | 4       | -                |
| Poky      | yny pro objednávky náhradních součástí                                                                  | 5       | _                |
| Osok      | mi vůz TATRAPLAN - celkový pohled                                                                       | Ξ       | 1<br>2<br>3<br>4 |
| Hlav      | ni znaky (vozů, pro které plati tento seznam)                                                           | _       | 2                |
| Moto      | or s horizontálním ventilátorem - celkový pohled                                                        | 6       | 3                |
| V.u.      | bená kola (seznam a schema)                                                                             | 0       | 5                |
| Vally     |                                                                                                         | 13      | .)               |
|           | MOTOR:                                                                                                  |         |                  |
| 10.0      | 01 — Kliková skříň                                                                                      | 8-10    | 6                |
|           | 02 — Klikový hřídel<br>03 — Ojnice a písty j                                                            | 11-13   | 7                |
|           | 04 — Válce, hlava válců)                                                                                |         | 255              |
|           | 05 — Rozved                                                                                             | 14-16 . | 8                |
|           |                                                                                                         |         | 72,300.0         |
| - 1       | 06 — Ventilátor (mechanické části)<br>15 — Osvětlovací dynamo<br>— Součástí dynama MAGNETON 12 V, 150 W | 17      | 9                |
| H         | - Součásti dynama MAGNETON 12 V. 150 W                                                                  | 18 - 20 | 10               |
| 4         | <ul> <li>Součásti automatického regulátoru MAGNETON-RAD'02 .</li> </ul>                                 | 21-22   | 10               |
| 55        | 06 — Ventilátor (plechové části)                                                                        | 23-24   | 11               |
| · -       | 07 - Olejové čerpadlo, vedení a chladič oleje, nalévací hrdlo .                                         | 25-27   | 12               |
| щ         | 08 - Karburátory, ssací potrubí, benzinové čerpadlo                                                     | 28-29   | 13               |
| E         | - Součásti karburátoru SOLEX 32 UBIP                                                                    | 30-33   | 14               |
| CI AGREGA | <ul> <li>Součásti benzinového čerpadla SOLEX AP 41-294-411</li> </ul>                                   | 34-35   | 15               |
| -         | <ul> <li>Součásti benzinového čerpadla SOLEX DP 31-294-330</li> </ul>                                   | 36-37   | 16               |
| 7         | <ul> <li>Olejový čistič vzduchu PAL - typ 52-180 (součásti)</li> </ul>                                  | 38      | 17               |
| -         | 09 — Zapalování<br>— Součásti rozdělovače MACNETON VBC 08                                               | 39-40   | 18               |
| C         | Součásti rozdělovače MAGNETON VBG 08                                                                    | 41 - 42 | 19               |
| NA        | 11 — Výfukové potrubí s topením                                                                         | 43      | 20               |
| -         | 16 — Spojka                                                                                             | 44-45   | 21               |
| -         | PŘEVODY A DIFERENCIÁL:                                                                                  |         | 0.00             |
| H         | 21 — Převodová skříň                                                                                    | 46-49   | 22               |
|           | 22 — Ozubená kola a hřidele, zasouvání rychlostí                                                        | 50-53   | 23               |
|           | 32 — Diferenciál                                                                                        | 54      | 24               |
|           | ZADNÍ NÁPRAVA:                                                                                          |         | 20014            |
|           | 33 — Výkyvná polonáprava                                                                                | 55      | 25               |
|           | 34 — Naboj a brzda zadniho kola                                                                         | 56-58   | 26               |
|           | 21/1 — Pružné uložení agregátu                                                                          | 59      | 27               |
| ,         | 33/1 — Perování zadní nápravy                                                                           | 60-61   | 28               |
| PŘE       | EDNÍ NÁPRAVA A ŘÍZENÍ:                                                                                  |         |                  |
| 500.00    | 41 — OtoXné Xeny něodujeh kol )                                                                         |         |                  |
|           | 42 — Náboj - brzda }                                                                                    | 62 65   | 29-30            |
|           | 44 — Tlumiče                                                                                            |         | 790 1990         |
|           | 44 — Perování přední nápravy<br>47 — Řízení (skřiň)                                                     | 66 - 67 | 31               |
|           | 47 — Řízení (skříň)                                                                                     | 68-70   | 32               |
|           | 46 — Sloup řízení<br>24 — Zasouvací půky s přislušenstvím                                               | 71-73   | 99               |
|           | 24 — Zasouvaci páky s příslušenstvím ∫                                                                  | 11-18   | 33               |
| KOL       | A (skup. 01)                                                                                            | 74      | 34               |
| ÚST       | ŘEDNÍ MAZÁNÍ (skup. 49)                                                                                 | 75-76   | 35               |
|           | - Součásti pumpy ústředního mozáni                                                                      | 77      | 36               |
|           | - Součásti nádržky na olej pro ústř. mazání                                                             | 78      | 36               |
|           | Součásti rozdělovače ústředního mazání                                                                  | 79      | 36               |
| PEL       | PÁLY A PÁKY:                                                                                            |         |                  |
|           | 23 - Nožní pedály, ovládání karburátorů a spojky                                                        | 80 - 83 | 37               |
|           | 23 - Vypínání spojky (pro vozy od výr. č. 71.1271)                                                      | 84      | 38               |
| BRZ       | DY:                                                                                                     | 2000    | 0.000            |
|           | 24 — Ruční brzda                                                                                        | 85-86   | 39               |