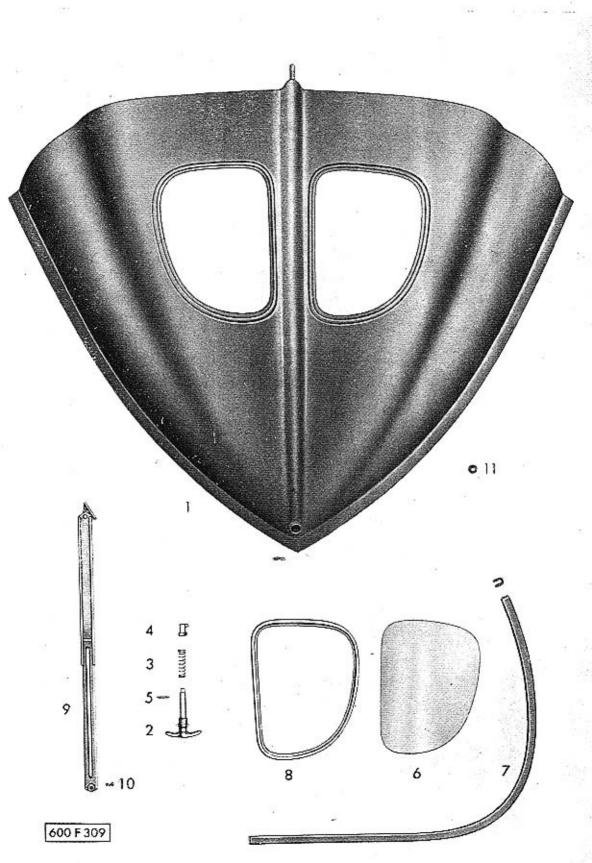

á houkačka EH 1–12 V



Tab. 49 — 88 Topení



Tab. 50 — 85 Nářadí a nástroje



Tab. 51 — 85 Náhradní součásti dodávané s vozem



Tab. 52 – Úplná karoserie s polštářováním



Tab. 53 — Úplná karoserie v surovém stavu



Tab. 54 — Vnitřní zařízení (víka atd.)



Tab. 55 👤 Vniřní zařízení



Tab. 56 — Vnitřní zařízení (přední okno atd.)



Tab. 57 — Kryt zadního kola



Tab. 58 – Zadní odnímatelná část karoserie



Tab. 59 – Přístrojová deska



Tab. 60 — 15 Přední dvéře (součásti k dohotovení dveří)



Tab. 61 – 15 Součásti surových předních dveří



Tab 62 — 17 Zadní dvéře (součásti k dohotovení dveří)



Tab. 63 — 17 Součásti surových zadních dveří



Tab. 64 — 20 Přední příklop (součásti k dohotovení předního příklopu)



Tab. 65 – 21 Zadní kapota (součásti k dohotovení zadní kapoty)



Tab. 66 — 32 Přední sedadlo (rám a základ)



Tab. 67 — 32 Přední sedadlo (plášť)



Tab. 68 — 33 Zadní sedadlo



600 F 320

Tab. 69 — 38 Vnější výstroj karoserie



Tab. 70 — Vnější výlisky karoserie



Tab. 71 — Součásti karoserie (výlisky-přední část)



600 F 319

Tab. 72 – Součásti karoserie (výlisky - přední blatníky)



Tab. 73 – Součásti karoserie (výlisky - zadní blatníky)



Tab. 74 — Součásti karoserie (výlisky - zadní část)



Tab. 75 — Součásti karoserie (výlisky - střecha)





600 F 332

Opravte a doplňte v seznamu čísla a texty, tištěné v těchto dodatcích tučnými typy, případně je přímo na příslušná místa vlepte!

| Číslo<br>obrazu                                                    | Čís. součástky           | Pojmenování