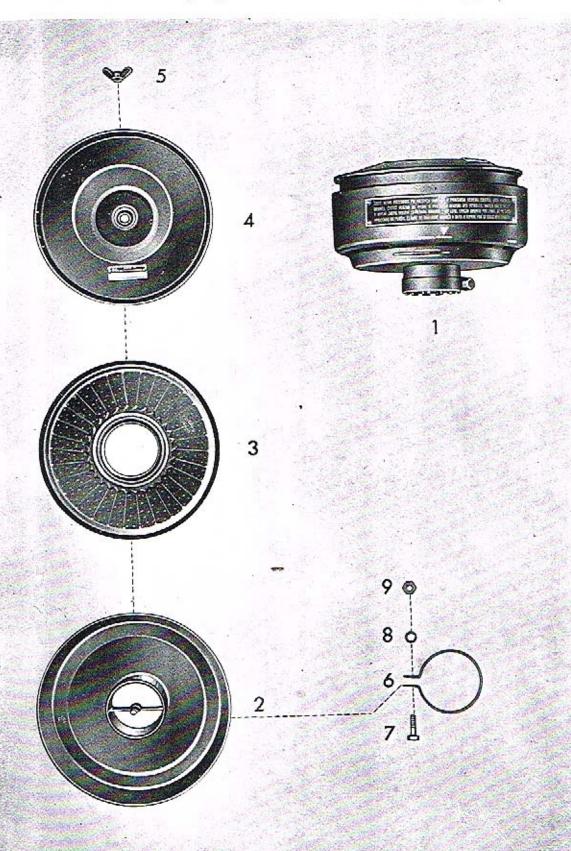

Poznámka: Rozměry ložisek jsou udány v mm a v tomto pořadí: Ø otvoru × Ø vnější × šířka ložiska.

Pokud nejsou na skladě ložiska uvedených katalogových označení, dodávají se vhodné typy náhradní!

|                 | T-600.         |                     | Skupinu: 01 Kliková skříň.                                          |                              | tabulka:<br>č.: 6                  |                   |
|-----------------|----------------|---------------------|---------------------------------------------------------------------|------------------------------|------------------------------------|-------------------|
| Číslo<br>obrazu | Čís, součástky |                     | Pojmenování                                                         | Počet<br>kusá pro<br>skupinu | Poznámka                           | Zvlištní označení |
| enda.           | 600.0          | 1.91                | Úplná kliková skříň pro ventilátor<br>s vodorovnou osou             | 1                            |                                    |                   |
| 1               | 600.0          | 1.20 K <sub>1</sub> | Kliková skřiň se závrtnými šrouby,<br>levá půlka                    | 1                            |                                    |                   |
| 2               | 600.0          | 1.07                | Válcový kolík                                                       | 2                            |                                    |                   |
| 3               | 600.0          | 1.03                | Závrtuý šroubk sešroubování obou<br>půlek klikové skřině            | 6                            |                                    |                   |
| 4               | 600.0          | 1,31                | Vložka šroubu skřině ventilátoru                                    | 1                            |                                    |                   |
| 5               | SZ 18          | 06                  | Závrt. šroub pouzdra rozdělovače<br>AM 6×18 ČSN 1296/V              | 2                            |                                    |                   |
| 6               | SZ 18          | 06                  | Závrt. šroub čističe oleje<br>AM 6×18 ČSN 1296/V                    | 4                            |                                    |                   |
| 7               | SZ 28          | 06                  | Závrtný šroub olejové pumpy<br>AM 6×28 ČSN 1296/V                   | 2                            |                                    |                   |
| 8               | SZ 12          | 06                  | Závrtný šroub pro spodní vičko<br>AM 6×12 ČSN 1296/V                | 3                            |                                    |                   |
| 9<br>10         | SZ 12          | 06                  | Závrtný šroub krycích plechů<br>AM 6×12 ČSN 1296/V                  | 2<br>2                       |                                    |                   |
| 11              | SZ 60          | 08                  | Závrtný šroub mezikusu olejových<br>hadie AM 8×60 ČSN 1296/V .      | 2                            |                                    |                   |
| 12              | SZ 85          | 10                  | Závrt. šroub pro připojení převod.<br>skřině AM 10×85 ČSN 1296/V    | 2                            |                                    |                   |
| 13              | 600.01         | 1.52                | Přípojka                                                            | 8                            |                                    |                   |
| 14              | 600.21         | .21                 | Čep páky čističe                                                    | 1                            |                                    |                   |
| -               | 600.01         | .04                 | Zátka                                                               | 3                            |                                    |                   |
| -               | 600.01         | .08                 | Kolik středního ložiska klikovébo<br>hřídele                        | 1                            |                                    |                   |
| 15              | 600.01         | .21                 | Pouzdro                                                             | 1                            |                                    |                   |
| 16              | N-700          |                     | Vále, kolik 3m 6×8 ČSN 1008/III                                     | 1                            |                                    |                   |
| 17              | N-506          |                     | Těsnicí kroužek k připojce dálkov.<br>teploměru A 14×18 ČSN 7603/Cu | 1                            |                                    |                   |
| 18              | N-126          |                     | Přípojka k dálkovému teploměru<br>ČSN 75575                         | 1                            | Dodává se s dálkovým<br>teploměrem |                   |

| T-6             | 00. Sku                  | Skupina: 01 Kliková skříň.                                                   |                              | č.: 6    |                  |
|-----------------|--------------------------|------------------------------------------------------------------------------|------------------------------|----------|------------------|
| Čislo<br>obrazu | Čís, součástky           | Pojmenování                                                                  | Počet<br>kusů pro<br>akupinu | Poznámka | Zvláštní označen |
| 19              | N-507                    | Těsnění A 16×20 ČSN 7603/Cu .                                                | 2                            |          |                  |
| 20              | 600.07.20                | Uzaviraci šrouh ,                                                            | 2                            |          |                  |
| 21              | 600.01.30 K <sub>1</sub> | Kliková skříň se závrtnými šrouby,<br>pravá půlka                            | 1                            |          |                  |
| 22              | 600.01.31                | Vložka šroubu skřině ventilátoru                                             | 1                            |          |                  |
| 23              | SZ 4508                  | Závrtný šroub benzinové pumpy<br>AM 8×45 ČSN 1296/V                          | 2                            |          |                  |
| 24              | SZ 2806                  | Závrtný šroub olejové pumpy<br>AM 6×28 ČSN 1296 V                            | 2                            |          |                  |
| 25              | SZ 1206                  | Závrtný šroub pro spodní víčko<br>AM 6×12 ČSN 1296/V                         | 3                            |          |                  |
| 26<br>27        | SZ 1206                  | Závrtný šroub krycich plechú<br>AM 6×12 ČSN 1296/V                           | 2 2                          |          |                  |
| 28              | SZ 8510                  | Závrt, šroub pro připojení převod,<br>skřině AM 10×85 ČSN 1296(V             | 2                            |          |                  |
| 29              | SZ 1808                  | Závrtný šroub pro nalévací hrdlo<br>AM 8×18 ČSN 1296/V                       | 2                            |          |                  |
| 30              | 600.01.52                | Připojka                                                                     | 8                            |          |                  |
| -               | 600.01.04                | Zátka                                                                        | 1                            |          |                  |
| -               | 600.01.08                | Kolík ložiska klikového hřidele                                              | 3                            |          |                  |
| _               | N-803                    | Zátka M 18×1.5 ČSN 71022                                                     | 1                            |          |                  |
| 31              | PS 10                    | Podložka 10.5 ČSN 1301/II                                                    | 6                            |          |                  |
| 32              | PRP 10                   | Pruž. podložka B10 ČSN 1301/VIII                                             | 6                            |          |                  |
| 33              | M 10                     | Šestihranná matice<br>M 10 ČSN 1307/VIII                                     | 6                            | <u> </u> |                  |
| 34              | S 9508                   | Šroub se šestihran, hlavou k se-<br>šroubování skřině<br>M 8×95 ČSN 1307/III | 5                            |          |                  |
| 35              | PV 8                     | Podložka 8.4 ČSN 1301/III                                                    | 5                            |          |                  |
| 36              | PRP 8                    | Pruž. podložka B 8 ČSN 1301/VIII                                             | 5                            |          |                  |
| 37              | M 8                      | Šestihranná matice<br>M 8 ČSN 1307/VIII                                      | 5                            |          |                  |