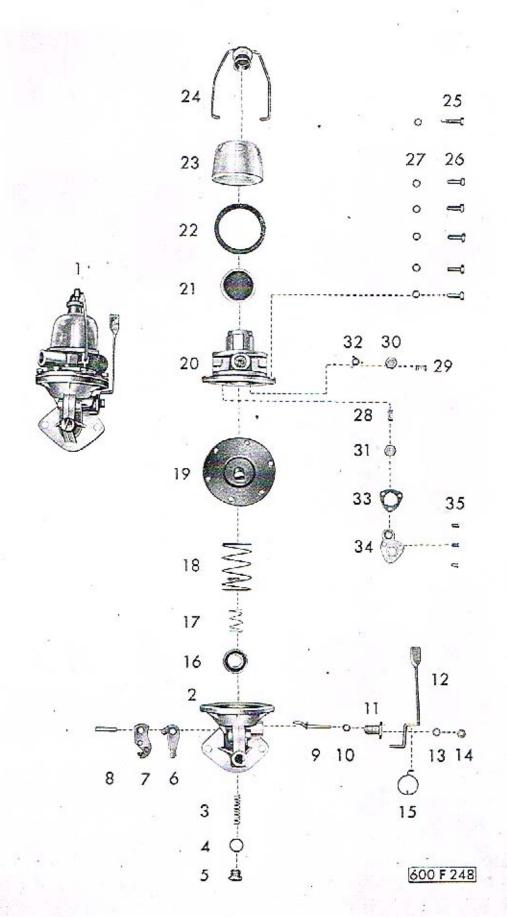

výhradně I. vydání seznamu z r. 1949!

Tab. 3 — Motor s horizontálním ventilátorem



Tab. 4 – Schema ozubených kol



Tab. 5 – Schema valivých ložisek



Tab. 6 — 01 Kliková skříň



Tab. 7 — 02 Klikový hřídel 03 Ojnice a písty



Tab. 8 — 04 Válce - hlava válců 05 Rozvod



Tab. 9 – 06 Ventilátor (mechanické části) 15 Osvětlovací dynamo



Tab. 10 — Součásti: Automatický regulátor "MAGNETON" typ RAD 02 Dynamo "MAGNETON" typ DGD 18 (125A)





Tab. 11 - 06 Ventilátor (plechové části)



Tab. 12 — 07 Olejové čerpadlo, vedení a chladič oleje, nalévací hrdlo



Tab. 13 - 08 Karburátory, ssací potrubí, benzinové čerpadlo



Tab. 14 — Součásti: Karburátor SOLEX 32 UBIP



Tab. 15 – Součásti: Benzinové čerpadlo SOLEX AP 41-294-411



Tab. 16 — Součásti: Benzinové čerpadlo SOLEX DP 31-294-330



Tab. 17 — Olejový čistič vzduchu PAL typ 52-180





Tab. 19 — Součásti: Rozdělovač "MAGNETON" 02-9204.02 a koncovka kabelu svíčky



Tab. 20 — 11 Výfukové potrubí s topením





Tab. 22 — 21 Převodová skříň



Tab. 23 – 22 Ozubená kola a hřídele, zasouvání rychlostí



Tab. 24 — 32 Diferenciál



Tab. 25 — 33 Výkyvná polonáprava



Tab. 26 — 34 Náboj a brzda zadního kola





Tab. 28 — 33/1 Perování zadní nápravy



Tab. 29 — 41 Otočné čepy předních kol 42 Náboj - brzda



41 Otočné čepy předních kol, řízení atd. Tab. 30 – 42 Náboj



Tab. 31 – 44 Perování přední nápravy



Tab. 32 – 47 Řízení (skříň)



Tab. 33 – 46 Sloup řízení 24 Zasouvací páky s příslušenstvím





Tab. 35 — 49 Ústřední mazání



Pumpa ústředního mazání P40 Tab. 36 – Součásti: Nádržka na olej pro ústřední mazání Roz