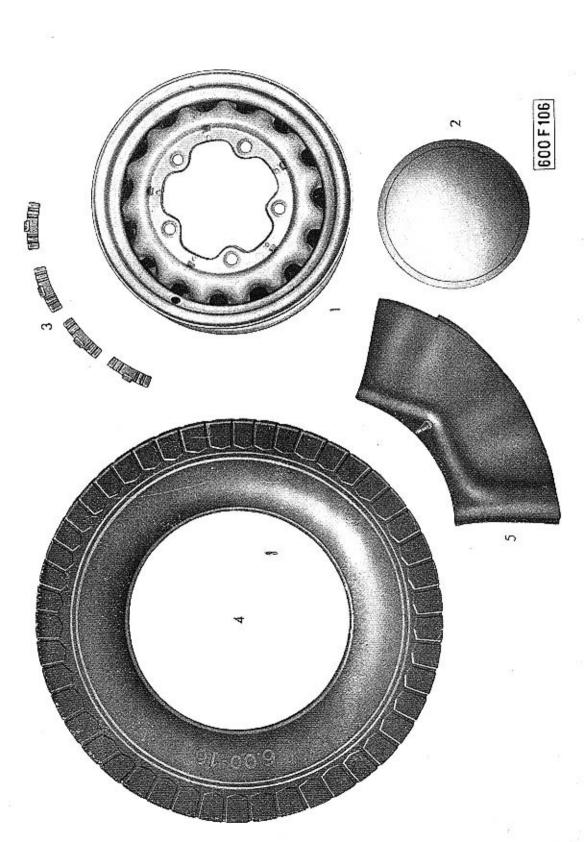

### TATRA

NÁRODNÍ PODNIK

KOPŘIVNICE

1950

| U.        | BSAH:                                                                                                   | Strana  | Čislo<br>tabulky |
|-----------|---------------------------------------------------------------------------------------------------------|---------|------------------|
|           | lělovny a sklady náhradních součástí, autoopravny                                                       | 4       | -                |
| Poky      | yny pro objednávky náhradních součástí                                                                  | 5       | _                |
| Osok      | mi vůz TATRAPLAN - celkový pohled                                                                       | Ξ       | 1<br>2<br>3<br>4 |
| Hlav      | ni znaky (vozů, pro které plati tento seznam)                                                           | _       | 2                |
| Moto      | or s horizontálním ventilátorem - celkový pohled                                                        | 6       | 3                |
| V.u.      | bená kola (seznam a schema)                                                                             | 0       | 5                |
| Vally     |                                                                                                         | 13      | .)               |
|           | MOTOR:                                                                                                  |         |                  |
| 10.0      | 01 — Kliková skříň                                                                                      | 8-10    | 6                |
|           | 02 — Klikový hřídel<br>03 — Ojnice a písty j                                                            | 11-13   | 7                |
|           | 04 — Válce, hlava válců)                                                                                |         | 255              |
|           | 05 — Rozved                                                                                             | 14-16 . | 8                |
|           |                                                                                                         |         | 72,300.0         |
| - 1       | 06 — Ventilátor (mechanické části)<br>15 — Osvětlovací dynamo<br>— Součástí dynama MAGNETON 12 V, 150 W | 17      | 9                |
| H         | - Součásti dynama MAGNETON 12 V. 150 W                                                                  | 18 - 20 | 10               |
| 4         | <ul> <li>Součásti automatického regulátoru MAGNETON-RAD'02 .</li> </ul>                                 | 21-22   | 10               |
| 55        | 06 — Ventilátor (plechové části)                                                                        | 23-24   | 11               |
| · -       | 07 - Olejové čerpadlo, vedení a chladič oleje, nalévací hrdlo .                                         | 25-27   | 12               |
| щ         | 08 - Karburátory, ssací potrubí, benzinové čerpadlo                                                     | 28-29   | 13               |
| E         | - Součásti karburátoru SOLEX 32 UBIP                                                                    | 30-33   | 14               |
| CI AGREGA | <ul> <li>Součásti benzinového čerpadla SOLEX AP 41-294-411</li> </ul>                                   | 34-35   | 15               |
| -         | <ul> <li>Součásti benzinového čerpadla SOLEX DP 31-294-330</li> </ul>                                   | 36-37   | 16               |
| 7         | <ul> <li>Olejový čistič vzduchu PAL - typ 52-180 (součásti)</li> </ul>                                  | 38      | 17               |
| -         | 09 — Zapalování<br>— Součásti rozdělovače MACNETON VBC 08                                               | 39-40   | 18               |
| C         | Součásti rozdělovače MAGNETON VBG 08                                                                    | 41 - 42 | 19               |
| NA        | 11 — Výfukové potrubí s topením                                                                         | 43      | 20               |
| -         | 16 — Spojka                                                                                             | 44-45   | 21               |
| -         | PŘEVODY A DIFERENCIÁL:                                                                                  |         | 0.00             |
| H         | 21 — Převodová skříň                                                                                    | 46-49   | 22               |
|           | 22 — Ozubená kola a hřidele, zasouvání rychlostí                                                        | 50-53   | 23               |
|           | 32 — Diferenciál                                                                                        | 54      | 24               |
|           | ZADNÍ NÁPRAVA:                                                                                          |         | 20014            |
|           | 33 — Výkyvná polonáprava                                                                                | 55      | 25               |
|           | 34 — Naboj a brzda zadniho kola                                                                         | 56-58   | 26               |
|           | 21/1 — Pružné uložení agregátu                                                                          | 59      | 27               |
| ,         | 33/1 — Perování zadní nápravy                                                                           | 60-61   | 28               |
| PŘE       | EDNÍ NÁPRAVA A ŘÍZENÍ:                                                                                  |         |                  |
| 500.00    | 41 — OtoXné Xeny něodujeh kol )                                                                         |         |                  |
|           | 42 — Náboj - brzda }                                                                                    | 62 65   | 29-30            |
|           | 44 — Tlumiče                                                                                            |         | 790 1990         |
|           | 44 — Perování přední nápravy<br>47 — Řízení (skřiň)                                                     | 66 - 67 | 31               |
|           | 47 — Řízení (skříň)                                                                                     | 68-70   | 32               |
|           | 46 — Sloup řízení<br>24 — Zasouvací půky s přislušenstvím                                               | 71-73   | 99               |
|           | 24 — Zasouvaci páky s příslušenstvím ∫                                                                  | 11-18   | 33               |
| KOL       | A (skup. 01)                                                                                            | 74      | 34               |
| ÚST       | ŘEDNÍ MAZÁNÍ (skup. 49)                                                                                 | 75-76   | 35               |
|           | - Součásti pumpy ústředního mozáni                                                                      | 77      | 36               |
|           | - Součásti nádržky na olej pro ústř. mazání                                                             | 78      | 36               |
|           | Součásti rozdělovače ústředního mazání                                                                  | 79      | 36               |
| PEL       | PÁLY A PÁKY:                                                                                            |         |                  |
|           | 23 - Nožní pedály, ovládání karburátorů a spojky                                                        | 80 - 83 | 37               |
|           | 23 - Vypínání spojky (pro vozy od výr. č. 71.1271)                                                      | 84      | 38               |
| BRZ       | DY:                                                                                                     | 2000    | 0.000            |
|           | 24 — Ruční brzda                                                                                        | 85-86   | 39               |