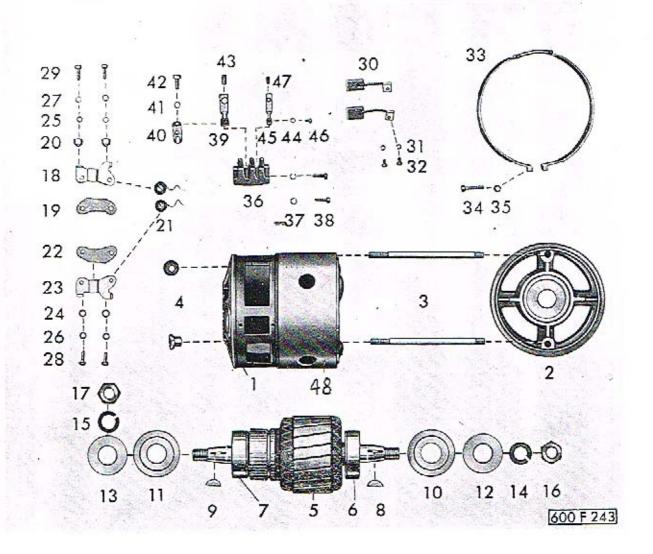

| T-6             |                | oina: 01 Kliková                                      | i skříi                      | Y.                                          | č.: 6             | T-600.          |                         | MOTOR: 02 Klil<br>03 Ojn                   |                              |                                | č.: 7            |
|-----------------|----------------|-------------------------------------------------------|------------------------------|---------------------------------------------|-------------------|-----------------|-------------------------|--------------------------------------------|------------------------------|--------------------------------|------------------|
| Číslo<br>obrazu | Čís, součástky | Pojmenování                                           | Počet<br>kusá pro<br>skuptan | Poznámka                                    | Zvláštní označení | Číslo<br>obrazu | Čís. součástky          | Pojmenovini                                | Počet<br>kusů pro<br>skupinu | Poznámka                       | Zvikštní oznočeu |
| 38              | S 5008         | Šroub se šestihrannou hlavou<br>k sešroubování skříně |                              |                                             |                   | 1               | 600.02.02K <sub>1</sub> | Úplný klikový hřídel                       | 1                            |                                |                  |
| 20              | DVA            | M 8×50 ČSN 1307/III                                   | 3                            |                                             |                   | 2               | 600.02.26               | Axiální ložisko klikového<br>hřídele       | 1                            | atvor Ø 12°— mm                |                  |
| 39<br>40        | PV 8<br>PRP 8  |                                                       |                              |                                             |                   |                 |                         | Skladová almormální ložiska                |                              |                                | ė                |
| 5538            |                | Pruž. podložka BB ČSN 1301/VIII                       | 3                            |                                             |                   | _               | 600.02.50               | pro opravy: Otvor Ø 71.75 (= - 0.25)       |                              |                                |                  |
| 41              | M 8            | Šestihranná matice<br>M 8 ČSN 1307/VIII               | 3                            |                                             |                   |                 | 600.02.51               | Otvor Ø 71.50 (0.50)                       |                              |                                |                  |
| 42              | S 5008         | Šroub se šestihrannou hlavou k se-                    |                              |                                             |                   | _               | 600.02.52               | Otvor Ø 71.25 (== 0.75)                    | 1                            |                                |                  |
|                 |                | šroubování skříně<br>M 8×50 ČSN 1307/III              | 2                            |                                             |                   |                 | 600.02.53               | Otvor Ø 71.00 (= -1.00)                    |                              |                                |                  |
| 43              | PV 8           | Podložku 8.4 ČSN 1301/III                             | 2                            |                                             |                   |                 |                         | Commence of the second second              |                              |                                |                  |
| 44              | PRP 8          | Pruž. podložka B 8 ČSN 1301/VIII                      | 2                            |                                             |                   | 3               | 600.02.27               | Střední ložísko klikového<br>hřídele       | 1                            | atvor Ø 72'— mm<br>(dvē pālky) |                  |
| 45              | M 8            | Šestihranna matice<br>M 8 ČSN 1307/VIII               | 2                            |                                             |                   |                 |                         | Skladová abnormální ložiska<br>pro opravy: |                              |                                |                  |
| 46              | S 5008         | Šroub se šestihrannou hlavou k se-                    |                              |                                             |                   | _               | 600.0255.               | Otvor Ø 71.75 (= -0.25)                    |                              |                                |                  |
| 10              | 2 4000         | šroubování skříně<br>M 8×50 ČSN 1307/III              | 6                            |                                             |                   | -               | 600.02.56               | Otvor Ø 71.50 (=-0.50)                     |                              |                                |                  |
| 47              | PV 8           | Podložka 8.4 ČSN 1301/III                             | 6                            |                                             |                   | _               | 600.02.57               | Otvor Ø 71.25 (= -0.75)                    |                              |                                |                  |
| 48              | PRP 8          |                                                       |                              |                                             |                   | _               | 600.02.58               | Otvor Ø 71.00 (=-1.00)                     | 1                            |                                |                  |
| 40              | TM             | Pružná podložka<br>B 8 ČSN 1301/VIII                  | 6                            |                                             |                   | 4               | 600,02,28               | Přední ložisko Ø 72 mm                     | . 1                          |                                | 10               |
| 49              | M 8            | Šestihranná matice<br>M 8 ČSN 1307/VIII               | 6                            |                                             |                   |                 |                         | Skladová abnormální ložiska<br>pro opravy: |                              |                                |                  |
| 50              | 600.02.35      | Těsnicí víčko                                         | 1                            |                                             |                   | -               | 600,02,60               | Otvor Ø 71.75 (= - 0.25)                   | 1                            |                                | 1                |
| 51              | 600.02.37,a,b  | Těsnění                                               | Dle<br>potřeby               | aila: 37 = 0,1 mm<br>37a = 0,2 mm           |                   | _               | 600.02.61               | Otvor Ø 71.50 (=-0.50)                     |                              |                                |                  |
| 52              | S 1506         | Šroub se šestihrannou hlavou                          |                              | 37h == 0,3 mm                               |                   | _               | 600.02.62               | Otvor Ø 71.25 (= 0.75)                     |                              |                                |                  |
|                 |                | k těsnicímu víčku<br>M 6×15 ČSN 1307/III              | 6                            |                                             |                   | -               | 600.02.63               | Otvor Ø 71.00 (=-1.00]                     |                              | 14                             |                  |
| _               | 600.01.60 K    | Parameter and the second                              | 1                            | montovány                                   |                   | 5               | 600.02.09               | Ozubené kolo z = 29                        | 1                            |                                |                  |
|                 |                |                                                       |                              | od výrob. čísle<br>motoru<br>600,1009,85,49 |                   | 6               | 600.02.11               | Rozpěrací vložka                           | 1                            |                                |                  |
|                 |                |                                                       |                              | (odvrdušnění klikové<br>skřině, zavedené    |                   | 7               | 600.02.42               | Šroubové kolo                              | 1                            |                                |                  |
|                 |                |                                                       |                              | do čističe vzduchu<br>u karburštoru)        |                   | 8               | 600.02.13               | Pojistný kroužek "STEFA" (e 50)            | 1                            |                                |                  |
|                 |                |                                                       |                              |                                             |                   | 9               | 600.02.41               | Odstřikovací kroužek                       | 1                            |                                |                  |
|                 |                |                                                       | İ                            |                                             |                   | - 10            | M 8                     | Matice šestihranná<br>M 8 ČSN 1307/VIII    | 6                            |                                |                  |

| T-600. Skup     |                         | MOTOR: 02 Klil                                                   | tabulka:<br>č.: 7            |                                                           |                  |
|-----------------|-------------------------|------------------------------------------------------------------|------------------------------|-----------------------------------------------------------|------------------|
| Číslo<br>obrazu | Čís, součástky          | Pojmenování                                                      | Počet<br>kusá pro<br>skupinu | Poznámka                                                  | Zvláštní označen |
| 11              | 600.02.45K <sub>1</sub> | Úplná řemenice náhomu dynama                                     | 1                            |                                                           |                  |
| 12              | PS 31                   | Podložka 31 ČSN 1301/II                                          | 1                            |                                                           |                  |
| 13              | 600.02.23               | Natáčecí ozubec                                                  | 1                            |                                                           |                  |
| 14              | 600.02.20               | Woodrufav klin                                                   | 1                            |                                                           |                  |
| 15              | 600.02.36               | Odstřikovací kroužek . ,                                         | 1                            |                                                           |                  |
| 16              | 600.02.15               | Setrvačník                                                       | 1                            |                                                           |                  |
| -               | 600.02.15K <sub>1</sub> | Úplný setrvačník s ozob. věncem                                  | 1                            |                                                           |                  |
| 17              | 600.02.17               | Věnec sctrvačníku                                                | 1                            |                                                           |                  |
| 18              | PRP 8                   | Pružná podlož. B 8 ČSN 1301/VIII                                 | 6                            |                                                           |                  |
| 19              | SZL 2208                | Závrt. šroub pro připevnění věnce<br>a spojky AM 8×22 ČSN 1296/H | 6                            | k setrvačníku<br>č. 600.02.15                             |                  |
| 20              | 600.02.18               | Šroub se šestihrannou hlavou .                                   | 4                            | k upevnění setrvsčníku<br>č. 600.02.15                    |                  |
| 21              | PS 10                   | Podložka 10,5 ČSN 1301/II                                        | 4                            |                                                           |                  |
| 22              | 600.02.06               | Vložka k setrvačníku                                             | 4                            |                                                           |                  |
| -               | 600.03.91               | Úplná ojnice s ložiskovými vlož-<br>kami                         | 4                            | včetně víka a řenubů                                      |                  |
|                 | 600.03.11 K             | Úplná ojnice                                                     | 4                            | bez ložiskových vložek,<br>ale s pouzdrem                 |                  |
| 23              | 600.03.12               | Viko ojnice                                                      | 4                            | ē. 600,03.03 !                                            |                  |
| 24              | 600.03.11               | Ojnice                                                           | 4                            | hez víka                                                  |                  |
| 25              | 600.03.04               | Ojniční šroub                                                    | 8                            |                                                           |                  |
| 26              | 600.03.03               | Pouzdro                                                          | 4                            |                                                           |                  |
| 27              | 600.03.10               | Pist Ø 85                                                        | 4                            |                                                           |                  |
|                 |                         | Skladové abnormální pisty pro<br>pro 1. a 2. výbrus:             |                              | 1                                                         |                  |
| -               | 600.03.20               | Jmenovitý průměr 85.5 (= + 0.5)                                  |                              |                                                           |                  |
| -               | 600.03.21               | Jmenovitý průměr 86.0 (== +1.0)                                  |                              |                                                           |                  |
| -               | 600.03.90               | Úplný píst Ø 85                                                  | 4                            | s pistnimi kroužky.<br>Sepem s pojistnými<br>kroužky čepu |                  |

| T-600. Sku      |                | MOTOR: $02 \text{ Klik}$                                                          | č.: 7                        |                                                                             |                  |
|-----------------|----------------|-----------------------------------------------------------------------------------|------------------------------|-----------------------------------------------------------------------------|------------------|
| Čislo<br>obrazu | Čís. součást   |                                                                                   | Počet<br>kusů pro<br>skupinu | Pozuńnika                                                                   | Zvlášení označen |
|                 |                | Objednaci čísla skladových ab-<br>normálnich úplných pistů pro 1,<br>a 2, výbrus: |                              |                                                                             |                  |
| _               | 600.03.92      | Jmenovitý průměr 85.5 (=+ 0.5)                                                    |                              |                                                                             |                  |
| -               | 600.03.93      | Jmenovitý průměr 86.0 (=+1.0)                                                     |                              |                                                                             |                  |
| 28              | N-608          | Sg-kroužek 22×1 ČSN 1204/VI.                                                      | 8                            |                                                                             |                  |
| 29              | N-100          | Pistni čep 22×74 ČSN 73121 .                                                      | 4 .                          | 1                                                                           |                  |
| 30              | N-101          | Stiraci kroužek 85×2.5 ac<br>ČSN 30 2124, s nosikem                               | 4                            | ) '                                                                         |                  |
| =               | N-102<br>N-103 | " ∅ 85,5<br>" ∅ 86 } pro<br>" ⋄ výbrusy                                           |                              |                                                                             |                  |
| 31              | N-104          | Stírací kroužek 85×5ac<br>ČSN 30 2126                                             | . 4                          | Kroužky pro 1. a 2.<br>výbrus:                                              |                  |
| _               | N-105<br>N-106 | ∅ 85,5 } pro<br>∅ 86 } výbrusy                                                    |                              | Jmenovity průměr<br>  85.5 (=+0.5)<br>  a 86. · (=+1. ·)<br>  Normalisovaně |                  |
| . 32            | N-107          | Těsnici kroužek A 85×2.5 ac<br>ČSN 30 2121                                        | 6                            | otnačení shodně,<br>nutno věsk v něm<br>uvěst objednávaný                   |                  |
| Ξ               | N-108<br>N-109 | ∅ 85,5 } pro<br>∅ 86,- } výbrusy                                                  |                              | abnormální průměr<br>(na př. : 85°5×2°5 ac<br>ČSN 30 2124) 11               |                  |
| 33              | N-110          | Těsnicí kroužek B 85×2.5 ac<br>ČSN 30 2121                                        | 4                            |                                                                             |                  |
| _               | N-111<br>N-112 | " ∅ 85,5 } pro<br>" ∅ 86,- } výbrus                                               |                              | j                                                                           |                  |
| 34              | 600.03.14      | Ojniční ložisko                                                                   | 4                            | atvor Ø 65'— mm<br>(dvoudiln6)                                              |                  |
|                 |                | Skladová abnormální ojniční<br>ložiska(dvoudíl, vložky) pro opravy:               |                              |                                                                             |                  |
| -               | 600.03.15      | Otvor Ø 64.75 (==0.25)                                                            |                              |                                                                             |                  |
| _               | 600.03.16      | Otvor Ø 64.50 (=-0.50)                                                            |                              |                                                                             |                  |
|                 | 600.03.17      | Otvor Ø 64.25 (= - 0.75)                                                          |                              |                                                                             | 8)               |
|                 | 600.03.18      | Otvor Ø 64.00 (= - 1.00)                                                          |                              | 7. 1                                                                        |                  |
| 35              | 600.02.03      | Šroub protizávaží                                                                 | 8                            |                                                                             |                  |
| 36              | 87.02.13       | Pojistka šroubu                                                                   | 8                            |                                                                             |                  |
| 37              | N-711          | Pero A 8×7×40 DIN 6885                                                            | 1                            |                                                                             |                  |
| _               | N-815 25       | Vázaci drát Ø 1,5                                                                 | 1                            | d6lka = 250 mm                                                              |                  |

| TYP: Skup<br>T-600. |                | Skup   | ina: MOTOR: 04 Válc<br>05 Roz                                                      | za válců.                     | tabulka:<br>č.: 8 |                  |
|---------------------|----------------|--------|------------------------------------------------------------------------------------|-------------------------------|-------------------|------------------|
| Číslo<br>obrazu     | Čía, součástky |        | Pajmenování                                                                        | Počet<br>kusč (pro<br>skupinu | Poznámka          | Zvišštní označen |
| 1                   | 600.05         | 5.23   | Pouzdro vahadla výfuk, ventilu                                                     | 4                             |                   |                  |
| 2                   | 600.04         | 1.13   | Válec Ø 85 mm                                                                      | 4                             |                   |                  |
| 3                   | 600.0          | 1.40K1 | Úplná blava válců se závrtnými<br>šrouby                                           | 4                             |                   |                  |
| -                   | 600.0          | 4.94   | Úplná hlava válců s ventily                                                        | 4                             |                   |                  |
| 4                   | 600.0          | 4.03   | Sedlo výfukového ventilu                                                           | 4                             |                   |                  |
| 5                   | 600.0          | 4.04   | Vložka pro svíčku                                                                  | 4                             |                   |                  |
| 6                   | 600.0          | 4.03   | Sedlo ssaciho ventilu                                                              | 4                             |                   |                  |
| 7                   | 600.0          | 5.26   | Zátka                                                                              | 8                             |                   |                  |
| 8                   | 600.0          | 4.05   | Vedení ventilů                                                                     | 8                             |                   |                  |
|                     |                |        | Abnormální provedení<br>pro opravy:                                                |                               |                   |                  |
|                     | 600.0          | 1.08   | Vedení ventilu (vnější průměr<br>pro zalisování větší o 1 mm -<br>pouze ohrubován) |                               |                   |                  |
| 9                   | SZ 1           | 206    | Závrtný šroub krycího plechu<br>hlavy AM 6×12 ČSN 1296/V                           | 4                             |                   |                  |
| 10                  | 600.0          | 4.07   | Šroub kozlíku vahadel                                                              | 4                             |                   |                  |
| 11                  | SZ 2           | 808    | Zůvrtný šrouh kozlíku vahadel<br>AM 8×28 ČSN 1296/V                                | 8                             |                   |                  |
| 12                  | 600.0          | 4.16   | Výfukový ventil                                                                    | 4                             |                   |                  |
| 13                  | 600.0          | 4.15   | Ssaci ventil                                                                       | 4                             |                   |                  |
| 14                  | 600.0          | 1.20   | Miska ventilových zpružin                                                          | 8                             | 9                 |                  |
| 15                  | 600.0          | 4.17   | Zpružina ventilu vnitřní                                                           | 8                             |                   |                  |
| 16                  | 87.0           | 4.28   | Zpružina ventilu vnějši                                                            | 8                             |                   |                  |
| 17                  | 600.0          | 14.19  | Taliř ventilové zpružiny                                                           | 8                             |                   |                  |
| 18                  | 600.0          | 04.14  | Kužel ventilu (dělený)                                                             | 8                             |                   | S 0              |
| 19                  | 600.0          | 05.20  | Kozlík ventilových vahadel                                                         | 4                             |                   |                  |
| 20                  | PRP            | 8      | Pruž. podložka B 8 ČSN 1301/VII                                                    | I 12                          |                   |                  |