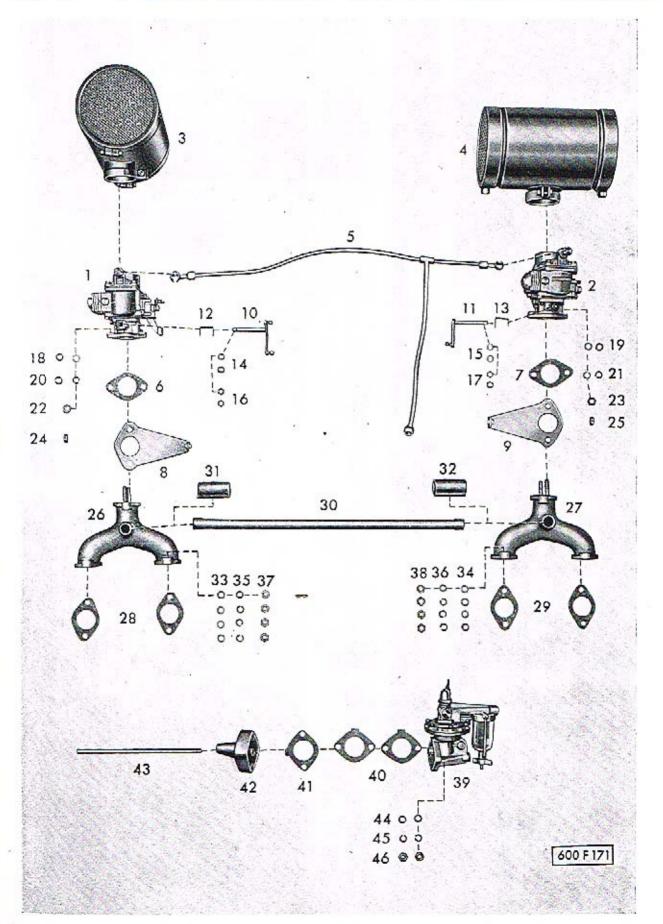

ilátory a také v ostatních skupinách byly některé součásti odchylného provedení, takže pro tyto vozy nelze při objednávání náhradních součástí použíti tohoto seznamu, nýbrž výhradně I. vydání seznamu z r. 1949!

Tab. 3 — Motor s horizontálním ventilátorem



Tab. 4 – Schema ozubených kol



Tab. 5 – Schema valivých ložisek



Tab. 6 — 01 Kliková skříň



Tab. 7 — 02 Klikový hřídel 03 Ojnice a písty



Tab. 8 — 04 Válce - hlava válců 05 Rozvod



Tab. 9 – 06 Ventilátor (mechanické části) 15 Osvětlovací dynamo



Tab. 10 — Součásti: Automatický regulátor "MAGNETON" typ RAD 02 Dynamo "MAGNETON" typ DGD 18 (125A)





Tab. 11 - 06 Ventilátor (plechové části)



Tab. 12 — 07 Olejové čerpadlo, vedení a chladič oleje, nalévací hrdlo



Tab. 13 - 08 Karburátory, ssací potrubí, benzinové čerpadlo



Tab. 14 — Součásti: Karburátor SOLEX 32 UBIP



Tab. 15 – Součásti: Benzinové čerpadlo SOLEX AP 41-294-411



Tab. 16 — Součásti: Benzinové čerpadlo SOLEX DP 31-294-330



Tab. 17 — Olejový čistič vzduchu PAL typ 52-180





Tab. 19 — Součásti: Rozdělovač "MAGNETON" 02-9204.02 a koncovka kabelu svíčky



Tab. 20 — 11 Výfukové potrubí s topením





Tab. 22 — 21 Převodová skříň



Tab. 23 – 22 Ozubená kola a hřídele, zasouvání rychlostí



Tab. 24 — 32 Diferenciál



Tab. 25 — 33 Výkyvná polonáprava



Tab. 26 — 34 Náboj a brzda zadního kola





Tab. 28 — 33/1 Perování zadní nápravy



Tab. 29 — 41 Otočné čepy předních kol 42 Náboj - brzda



41 Otočné čepy předních kol, řízení atd. Tab. 30 – 42 Náboj



Tab. 31 – 44 Perování přední nápravy



Tab. 32 – 47 Řízení (skříň)



Tab. 33 – 46