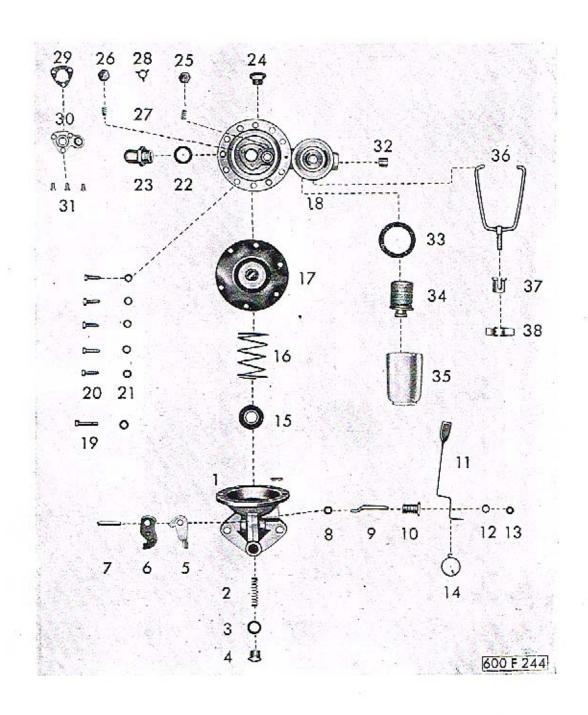

objednávání náhradních součástí použíti tohoto seznamu, nýbrž výhradně I. vydání seznamu z r. 1949!

Tab. 3 — Motor s horizontálním ventilátorem



Tab. 4 – Schema ozubených kol



Tab. 5 – Schema valivých ložisek



Tab. 6 — 01 Kliková skříň



Tab. 7 — 02 Klikový hřídel 03 Ojnice a písty



Tab. 8 — 04 Válce - hlava válců 05 Rozvod



Tab. 9 – 06 Ventilátor (mechanické části) 15 Osvětlovací dynamo



Tab. 10 — Součásti: Automatický regulátor "MAGNETON" typ RAD 02 Dynamo "MAGNETON" typ DGD 18 (125A)





Tab. 11 - 06 Ventilátor (plechové části)



Tab. 12 — 07 Olejové čerpadlo, vedení a chladič oleje, nalévací hrdlo



Tab. 13 - 08 Karburátory, ssací potrubí, benzinové čerpadlo



Tab. 14 — Součásti: Karburátor SOLEX 32 UBIP



Tab. 15 – Součásti: Benzinové čerpadlo SOLEX AP 41-294-411



Tab. 16 — Součásti: Benzinové čerpadlo SOLEX DP 31-294-330



Tab. 17 — Olejový čistič vzduchu PAL typ 52-180





Tab. 19 — Součásti: Rozdělovač "MAGNETON" 02-9204.02 a koncovka kabelu svíčky



Tab. 20 — 11 Výfukové potrubí s topením





Tab. 22 — 21 Převodová skříň



Tab. 23 – 22 Ozubená kola a hřídele, zasouvání rychlostí



Tab. 24 — 32 Diferenciál



Tab. 25 — 33 Výkyvná polonáprava



Tab. 26 — 34 Náboj a brzda zadního kola





Tab. 28 — 33/1 Perování zadní nápravy



Tab. 29 — 41 Otočné čepy předních kol 42 Náboj - brzda



41 Otočné čepy předních kol, řízení atd. Tab. 30 – 42 Náboj



Tab. 31 – 44 Perování přední nápravy



Tab. 32 – 47 Řízení (skříň)



Tab. 33 – 46 Sloup řízení 24 Zasouvací páky s příslušenstvím





Tab. 35 — 49 Ústřední mazání



Pumpa ústředního mazání P