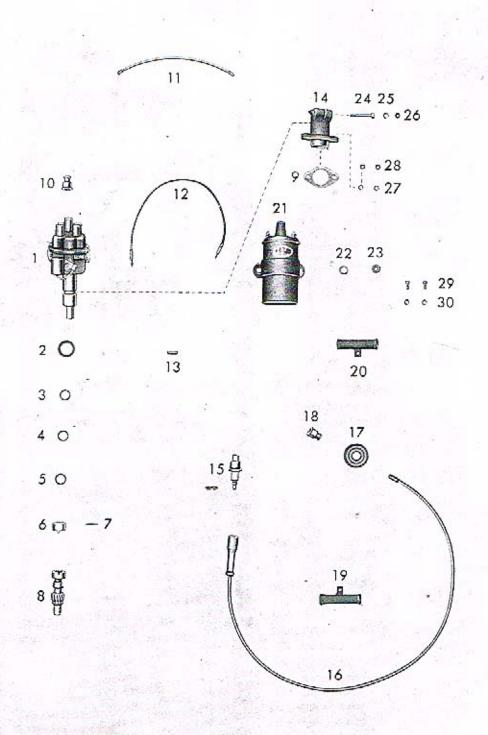

### TATRA

NÁRODNÍ PODNIK

KOPŘIVNICE

1950

| U.        | BSAH:                                                                                                   | Strana  | Čislo<br>tabulky |
|-----------|---------------------------------------------------------------------------------------------------------|---------|------------------|
|           | lělovny a sklady náhradních součástí, autoopravny                                                       | 4       | -                |
| Poky      | yny pro objednávky náhradních součástí                                                                  | 5       | _                |
| Osok      | mi vůz TATRAPLAN - celkový pohled                                                                       | Ξ       | 1<br>2<br>3<br>4 |
| Hlav      | ni znaky (vozů, pro které plati tento seznam)                                                           | _       | 2                |
| Moto      | or s horizontálním ventilátorem - celkový pohled                                                        | 6       | 3                |
| V.u.      | bená kola (seznam a schema)                                                                             | 0       | 5                |
| Vally     |                                                                                                         | 13      | .)               |
|           | MOTOR:                                                                                                  |         |                  |
| 10.0      | 01 — Kliková skříň                                                                                      | 8-10    | 6                |
|           | 02 — Klikový hřídel<br>03 — Ojnice a písty j                                                            | 11-13   | 7                |
|           | 04 — Válce, hlava válců)                                                                                |         | 255              |
|           | 05 — Rozved                                                                                             | 14-16 . | 8                |
|           |                                                                                                         |         | 72,300.0         |
| - 1       | 06 — Ventilátor (mechanické části)<br>15 — Osvětlovací dynamo<br>— Součástí dynama MAGNETON 12 V, 150 W | 17      | 9                |
| H         | - Součásti dynama MAGNETON 12 V. 150 W                                                                  | 18 - 20 | 10               |
| 4         | <ul> <li>Součásti automatického regulátoru MAGNETON-RAD'02 .</li> </ul>                                 | 21-22   | 10               |
| 55        | 06 — Ventilátor (plechové části)                                                                        | 23-24   | 11               |
| · -       | 07 - Olejové čerpadlo, vedení a chladič oleje, nalévací hrdlo .                                         | 25-27   | 12               |
| щ         | 08 - Karburátory, ssací potrubí, benzinové čerpadlo                                                     | 28-29   | 13               |
| E         | - Součásti karburátoru SOLEX 32 UBIP                                                                    | 30-33   | 14               |
| CI AGREGA | <ul> <li>Součásti benzinového čerpadla SOLEX AP 41-294-411</li> </ul>                                   | 34-35   | 15               |
| -         | <ul> <li>Součásti benzinového čerpadla SOLEX DP 31-294-330</li> </ul>                                   | 36-37   | 16               |
| 7         | <ul> <li>Olejový čistič vzduchu PAL - typ 52-180 (součásti)</li> </ul>                                  | 38      | 17               |
| -         | 09 — Zapalování<br>— Součásti rozdělovače MACNETON VBC 08                                               | 39-40   | 18               |
| C         | Součásti rozdělovače MAGNETON VBG 08                                                                    | 41 - 42 | 19               |
| NA        | 11 — Výfukové potrubí s topením                                                                         | 43      | 20               |
| -         | 16 — Spojka                                                                                             | 44-45   | 21               |
| -         | PŘEVODY A DIFERENCIÁL:                                                                                  |         | 0.00             |
| H         | 21 — Převodová skříň                                                                                    | 46-49   | 22               |
|           | 22 — Ozubená kola a hřidele, zasouvání rychlostí                                                        | 50-53   | 23               |
|           | 32 — Diferenciál                                                                                        | 54      | 24               |
|           | ZADNÍ NÁPRAVA:                                                                                          |         | 20014            |
|           | 33 — Výkyvná polonáprava                                                                                | 55      | 25               |
|           | 34 — Naboj a brzda zadniho kola                                                                         | 56-58   | 26               |
|           | 21/1 — Pružné uložení agregátu                                                                          | 59      | 27               |
| ,         | 33/1 — Perování zadní nápravy                                                                           | 60-61   | 28               |
| PŘE       | EDNÍ NÁPRAVA A ŘÍZENÍ:                                                                                  |         |                  |
| 500.00    | 41 — OtoXné Xeny něodujeh kol )                                                                         |         |                  |
|           | 42 — Náboj - brzda }                                                                                    | 62 65   | 29-30            |
|           | 44 — Tlumiče                                                                                            |         | 790 1990         |
|           | 44 — Perování přední nápravy<br>47 — Řízení (skřiň)                                                     | 66 - 67 | 31               |
|           | 47 — Řízení (skříň)                                                                                     | 68-70   | 32               |
|           | 46 — Sloup řízení<br>24 — Zasouvací půky s přislušenstvím                                               | 71-73   | 99               |
|           | 24 — Zasouvaci páky s příslušenstvím ∫                                                                  | 11-18   | 33               |
| KOL       | A (skup. 01)                                                                                            | 74      | 34               |
| ÚST       | ŘEDNÍ MAZÁNÍ (skup. 49)                                                                                 | 75-76   | 35               |
|           | - Součásti pumpy ústředního mozáni                                                                      | 77      | 36               |
|           | - Součásti nádržky na olej pro ústř. mazání                                                             | 78      | 36               |
|           | Součásti rozdělovače ústředního mazání                                                                  | 79      | 36               |
| PEL       | PÁLY A PÁKY:                                                                                            |         |                  |
|           | 23 - Nožní pedály, ovládání karburátorů a spojky                                                        | 80 - 83 | 37               |
|           | 23 - Vypínání spojky (pro vozy od výr. č. 71.1271)                                                      | 84      | 38               |
| BRZ       | DY:                                                                                                     | 2000    | 0.000            |
|           | 24 — Ruční brzda                                                                                        | 85-86   | 39               |