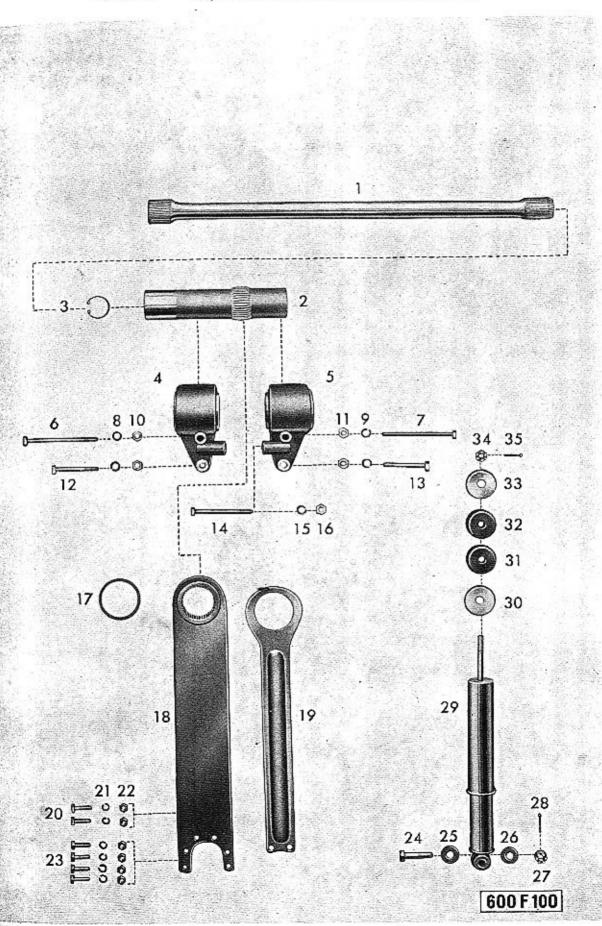

| T-6             | 00       |        |             | ZDĚLOVAČ "MAGNETON" 02-9204.02<br>3) pravotočivý a koncovka kabela svíčky. |          |                   |  |  |  |
|-----------------|----------|--------|-------------|----------------------------------------------------------------------------|----------|-------------------|--|--|--|
| Čislo<br>obrasu | Čís. sou | částky | Pojmenování | Počet<br>kuså pro<br>skupinu                                               | Poznámka | Zvláštní označení |  |  |  |

Zde uvedená "čísla součásti" jsou původní objednací čísla výrolní továrny PAL – MAGNETON, kromě čísel tištěných ležatými typy (=označení TATRA)!

| Úplný rozdělovač | nyeden | na str. | r. | 39. | tabulka   | č. 181 |
|------------------|--------|---------|----|-----|-----------|--------|
| Opiny rozuciovac | dacacu | ma str. |    | 022 | COLDUCTER | C. 10. |

| 1          | 402-8444.09 | Pouzdro s ložisky                                 | 1 | 1         |
|------------|-------------|---------------------------------------------------|---|-----------|
| 2          | 402-8498.00 | Kondensator                                       | 1 |           |
| 3          | PRP 4       | Pružná podložka<br>B 4 ČSN 1301/VIII              | 2 |           |
| 4          | SVC 504     | Šroub s válcovou hlavou<br>A M 4×5 ČSN 1306/VIII  | 2 | niktovaný |
| <b>5</b> . | SVC 804     | Šroub s válcovou hlavou<br>AM 4×8 ČSN 1306/VIII   | 3 | niklovaný |
| . 6        | PRP 4       | Pružná podložka<br>B 4 ČSN 1301/VIII              | 3 | 1         |
| 7          | SC 1804     | Šroub se šestihrannou hlavou<br>M 4×18 ČSN 1307/I | 1 | niklovený |
| 8          | 402-1040.60 | Podložka isolační                                 | 1 |           |
| 9          | 402-7200.13 | Podložka isolační                                 | 1 | 4         |
| 10         | 402-7200.32 | Isolační pásek                                    | 1 |           |
| 11         | M 4         | Matice šestihranná<br>M 4 ČSN 1307/VIII           | 2 | niklovená |
| 12         | PRP 4       | Pružná podložka<br>B 4 ČSN 1301/VIII              | 2 |           |
| 13         | P\$ 4       | Podložka 4,3 ČSN 1301/II                          | 2 | niklovená |
| 14<br>15   | 402-8478.00 | Přidržné pero vika úplné                          | 1 |           |
| 16         | PRP 4       | Pružná podložka<br>B 4 ČSN 1301/VIII              | 1 |           |
| 17         | SVC 804     | Šroub s válcovou hlavou<br>AM 4×8 ČSN 1306/VIII   | 1 | niklovaný |
| 18         | 402-8490.24 | Hřídel úplný                                      | 1 |           |
| 19<br>20   | 402-5000.12 | Závaži regulace                                   | 1 |           |
| 21         | 402-4770.01 | Přídavné pero regulace                            | 1 |           |

| T-6            |               | 100000000000000000000000000000000000000 | m: Součásti — ROZDĚLOVAČ "M<br>označ. VBG 08 RK 53) pravotočívý a | koncovi                      | 7 74-477 17700                                                                                                                                                                                                                                                                                                                                                                                                                                                                                                                                                                                                                                                                                                                                                                                                                                                                                                                                                                                                                                                                                                                                                                                                                                                                                                                                                                                                                                                                                                                                                                                                                                                                                                                                                                                                                                                                                                                                                                                                                                                                                                                 | č.: 19           |
|----------------|---------------|-----------------------------------------|-------------------------------------------------------------------|------------------------------|--------------------------------------------------------------------------------------------------------------------------------------------------------------------------------------------------------------------------------------------------------------------------------------------------------------------------------------------------------------------------------------------------------------------------------------------------------------------------------------------------------------------------------------------------------------------------------------------------------------------------------------------------------------------------------------------------------------------------------------------------------------------------------------------------------------------------------------------------------------------------------------------------------------------------------------------------------------------------------------------------------------------------------------------------------------------------------------------------------------------------------------------------------------------------------------------------------------------------------------------------------------------------------------------------------------------------------------------------------------------------------------------------------------------------------------------------------------------------------------------------------------------------------------------------------------------------------------------------------------------------------------------------------------------------------------------------------------------------------------------------------------------------------------------------------------------------------------------------------------------------------------------------------------------------------------------------------------------------------------------------------------------------------------------------------------------------------------------------------------------------------|------------------|
| Číslo<br>brazu | Čís. r        | oučáscky                                | Pojmenování                                                       | Počet<br>kusá pro<br>skupinu | Poznámka                                                                                                                                                                                                                                                                                                                                                                                                                                                                                                                                                                                                                                                                                                                                                                                                                                                                                                                                                                                                                                                                                                                                                                                                                                                                                                                                                                                                                                                                                                                                                                                                                                                                                                                                                                                                                                                                                                                                                                                                                                                                                                                       | Zvlášiní označen |
| 22<br>23       | 402-0         | 940.01                                  | Zajišťovací podložka                                              | 1                            |                                                                                                                                                                                                                                                                                                                                                                                                                                                                                                                                                                                                                                                                                                                                                                                                                                                                                                                                                                                                                                                                                                                                                                                                                                                                                                                                                                                                                                                                                                                                                                                                                                                                                                                                                                                                                                                                                                                                                                                                                                                                                                                                |                  |
| 24<br>25       | 402-0         | 900.11                                  | Ocelová podložka                                                  | 1                            |                                                                                                                                                                                                                                                                                                                                                                                                                                                                                                                                                                                                                                                                                                                                                                                                                                                                                                                                                                                                                                                                                                                                                                                                                                                                                                                                                                                                                                                                                                                                                                                                                                                                                                                                                                                                                                                                                                                                                                                                                                                                                                                                |                  |
| 26             | 402-8         | 3495.05                                 | Úplná vačka                                                       | 1                            |                                                                                                                                                                                                                                                                                                                                                                                                                                                                                                                                                                                                                                                                                                                                                                                                                                                                                                                                                                                                                                                                                                                                                                                                                                                                                                                                                                                                                                                                                                                                                                                                                                                                                                                                                                                                                                                                                                                                                                                                                                                                                                                                |                  |
| 27             | 402-4         | 650.05                                  | Pero regulace                                                     |                              |                                                                                                                                                                                                                                                                                                                                                                                                                                                                                                                                                                                                                                                                                                                                                                                                                                                                                                                                                                                                                                                                                                                                                                                                                                                                                                                                                                                                                                                                                                                                                                                                                                                                                                                                                                                                                                                                                                                                                                                                                                                                                                                                |                  |
| 28             | 402-4650.13   |                                         | Pero regulace                                                     | 1                            |                                                                                                                                                                                                                                                                                                                                                                                                                                                                                                                                                                                                                                                                                                                                                                                                                                                                                                                                                                                                                                                                                                                                                                                                                                                                                                                                                                                                                                                                                                                                                                                                                                                                                                                                                                                                                                                                                                                                                                                                                                                                                                                                |                  |
| 29             | 9 402-4770.00 |                                         | Zujišťovací pero ,                                                | 1                            |                                                                                                                                                                                                                                                                                                                                                                                                                                                                                                                                                                                                                                                                                                                                                                                                                                                                                                                                                                                                                                                                                                                                                                                                                                                                                                                                                                                                                                                                                                                                                                                                                                                                                                                                                                                                                                                                                                                                                                                                                                                                                                                                |                  |
| 30             | 402-6         | 3020.52                                 | Základní deska úplná                                              | ì                            |                                                                                                                                                                                                                                                                                                                                                                                                                                                                                                                                                                                                                                                                                                                                                                                                                                                                                                                                                                                                                                                                                                                                                                                                                                                                                                                                                                                                                                                                                                                                                                                                                                                                                                                                                                                                                                                                                                                                                                                                                                                                                                                                |                  |
| 31             | 402-7         | 7200.41                                 | Maznei plst vačky                                                 | 1                            | 2                                                                                                                                                                                                                                                                                                                                                                                                                                                                                                                                                                                                                                                                                                                                                                                                                                                                                                                                                                                                                                                                                                                                                                                                                                                                                                                                                                                                                                                                                                                                                                                                                                                                                                                                                                                                                                                                                                                                                                                                                                                                                                                              | *                |
| 32             | 402-8         | 3382.01                                 | Držák kontuktu                                                    | 1                            |                                                                                                                                                                                                                                                                                                                                                                                                                                                                                                                                                                                                                                                                                                                                                                                                                                                                                                                                                                                                                                                                                                                                                                                                                                                                                                                                                                                                                                                                                                                                                                                                                                                                                                                                                                                                                                                                                                                                                                                                                                                                                                                                |                  |
| 34             | 402-8022.00   |                                         | Přerušovací raménko                                               | 1                            |                                                                                                                                                                                                                                                                                                                                                                                                                                                                                                                                                                                                                                                                                                                                                                                                                                                                                                                                                                                                                                                                                                                                                                                                                                                                                                                                                                                                                                                                                                                                                                                                                                                                                                                                                                                                                                                                                                                                                                                                                                                                                                                                |                  |
| 35             | PV 4          | 1                                       | Podložka 4.3 ČSN 1301/III                                         |                              | niklovaná                                                                                                                                                                                                                                                                                                                                                                                                                                                                                                                                                                                                                                                                                                                                                                                                                                                                                                                                                                                                                                                                                                                                                                                                                                                                                                                                                                                                                                                                                                                                                                                                                                                                                                                                                                                                                                                                                                                                                                                                                                                                                                                      |                  |
| 36             | PRP           | 4                                       | Pružná podložka<br>B 4 ČSN 1301/VIII                              | 1                            | •                                                                                                                                                                                                                                                                                                                                                                                                                                                                                                                                                                                                                                                                                                                                                                                                                                                                                                                                                                                                                                                                                                                                                                                                                                                                                                                                                                                                                                                                                                                                                                                                                                                                                                                                                                                                                                                                                                                                                                                                                                                                                                                              |                  |
| 37             | SVC           | 504                                     | Šroub s válcovou hlavou<br>AM 4×5 ČSN 1306 VIII                   | 1                            | ntklovaný                                                                                                                                                                                                                                                                                                                                                                                                                                                                                                                                                                                                                                                                                                                                                                                                                                                                                                                                                                                                                                                                                                                                                                                                                                                                                                                                                                                                                                                                                                                                                                                                                                                                                                                                                                                                                                                                                                                                                                                                                                                                                                                      |                  |
| 38             | 402-          | 7200.40                                 | Mazací vložka hřídele                                             | 1                            |                                                                                                                                                                                                                                                                                                                                                                                                                                                                                                                                                                                                                                                                                                                                                                                                                                                                                                                                                                                                                                                                                                                                                                                                                                                                                                                                                                                                                                                                                                                                                                                                                                                                                                                                                                                                                                                                                                                                                                                                                                                                                                                                |                  |
| 39             | 402-8         | 8416.15                                 | Rozdělovací raménko                                               | 1                            |                                                                                                                                                                                                                                                                                                                                                                                                                                                                                                                                                                                                                                                                                                                                                                                                                                                                                                                                                                                                                                                                                                                                                                                                                                                                                                                                                                                                                                                                                                                                                                                                                                                                                                                                                                                                                                                                                                                                                                                                                                                                                                                                |                  |
| 40             | 402-8         | 8436.01                                 | Rozdělovaci víko                                                  | 1                            |                                                                                                                                                                                                                                                                                                                                                                                                                                                                                                                                                                                                                                                                                                                                                                                                                                                                                                                                                                                                                                                                                                                                                                                                                                                                                                                                                                                                                                                                                                                                                                                                                                                                                                                                                                                                                                                                                                                                                                                                                                                                                                                                |                  |
| 41             | 402-8         | 8480.14                                 | Uhlik                                                             | 1                            |                                                                                                                                                                                                                                                                                                                                                                                                                                                                                                                                                                                                                                                                                                                                                                                                                                                                                                                                                                                                                                                                                                                                                                                                                                                                                                                                                                                                                                                                                                                                                                                                                                                                                                                                                                                                                                                                                                                                                                                                                                                                                                                                |                  |
| 42             | PV:           | 5                                       | Podložka 5.3 ČSN 1301/III                                         | 1                            |                                                                                                                                                                                                                                                                                                                                                                                                                                                                                                                                                                                                                                                                                                                                                                                                                                                                                                                                                                                                                                                                                                                                                                                                                                                                                                                                                                                                                                                                                                                                                                                                                                                                                                                                                                                                                                                                                                                                                                                                                                                                                                                                |                  |
| 43             | 402-          | 0900.11                                 | Podložka k přerušovací páčce .                                    | 2                            |                                                                                                                                                                                                                                                                                                                                                                                                                                                                                                                                                                                                                                                                                                                                                                                                                                                                                                                                                                                                                                                                                                                                                                                                                                                                                                                                                                                                                                                                                                                                                                                                                                                                                                                                                                                                                                                                                                                                                                                                                                                                                                                                | 11               |
| _              | 402-          | 1904.04                                 | Výrobní štítek                                                    | 1                            |                                                                                                                                                                                                                                                                                                                                                                                                                                                                                                                                                                                                                                                                                                                                                                                                                                                                                                                                                                                                                                                                                                                                                                                                                                                                                                                                                                                                                                                                                                                                                                                                                                                                                                                                                                                                                                                                                                                                                                                                                                                                                                                                | -                |
| -              | 402-          | 1252.02                                 | Hřeb "VALCO" Ø 2×4                                                | 2                            |                                                                                                                                                                                                                                                                                                                                                                                                                                                                                                                                                                                                                                                                                                                                                                                                                                                                                                                                                                                                                                                                                                                                                                                                                                                                                                                                                                                                                                                                                                                                                                                                                                                                                                                                                                                                                                                                                                                                                                                                                                                                                                                                | 85               |
| 44             | 402-          | 4330.16                                 | Isolační trubička                                                 | 1                            |                                                                                                                                                                                                                                                                                                                                                                                                                                                                                                                                                                                                                                                                                                                                                                                                                                                                                                                                                                                                                                                                                                                                                                                                                                                                                                                                                                                                                                                                                                                                                                                                                                                                                                                                                                                                                                                                                                                                                                                                                                                                                                                                |                  |
| 45             | 600.          | 09.14                                   | Koncovka pro kabel svičky<br>EČSN 72566 EM/N-10/4                 | 4                            | úplné kabely uvedeny<br>na str. 39, tab. č. 18                                                                                                                                                                                                                                                                                                                                                                                                                                                                                                                                                                                                                                                                                                                                                                                                                                                                                                                                                                                                                                                                                                                                                                                                                                                                                                                                                                                                                                                                                                                                                                                                                                                                                                                                                                                                                                                                                                                                                                                                                                                                                 |                  |
|                |               |                                         |                                                                   |                              | A Committee of the Committee of the Committee of the Committee of the Committee of the Committee of the Committee of the Committee of the Committee of the Committee of the Committee of the Committee of the Committee of the Committee of the Committee of the Committee of the Committee of the Committee of the Committee of the Committee of the Committee of the Committee of the Committee of the Committee of the Committee of the Committee of the Committee of the Committee of the Committee of the Committee of the Committee of the Committee of the Committee of the Committee of the Committee of the Committee of the Committee of the Committee of the Committee of the Committee of the Committee of the Committee of the Committee of the Committee of the Committee of the Committee of the Committee of the Committee of the Committee of the Committee of the Committee of the Committee of the Committee of the Committee of the Committee of the Committee of the Committee of the Committee of the Committee of the Committee of the Committee of the Committee of the Committee of the Committee of the Committee of the Committee of the Committee of the Committee of the Committee of the Committee of the Committee of the Committee of the Committee of the Committee of the Committee of the Committee of the Committee of the Committee of the Committee of the Committee of the Committee of the Committee of the Committee of the Committee of the Committee of the Committee of the Committee of the Committee of the Committee of the Committee of the Committee of the Committee of the Committee of the Committee of the Committee of the Committee of the Committee of the Committee of the Committee of the Committee of the Committee of the Committee of the Committee of the Committee of the Committee of the Committee of the Committee of the Committee of the Committee of the Committee of the Committee of the Committee of the Committee of the Committee of the Committee of the Committee of the Committee of the Committee of the Committee of the Committee of the Comm |                  |