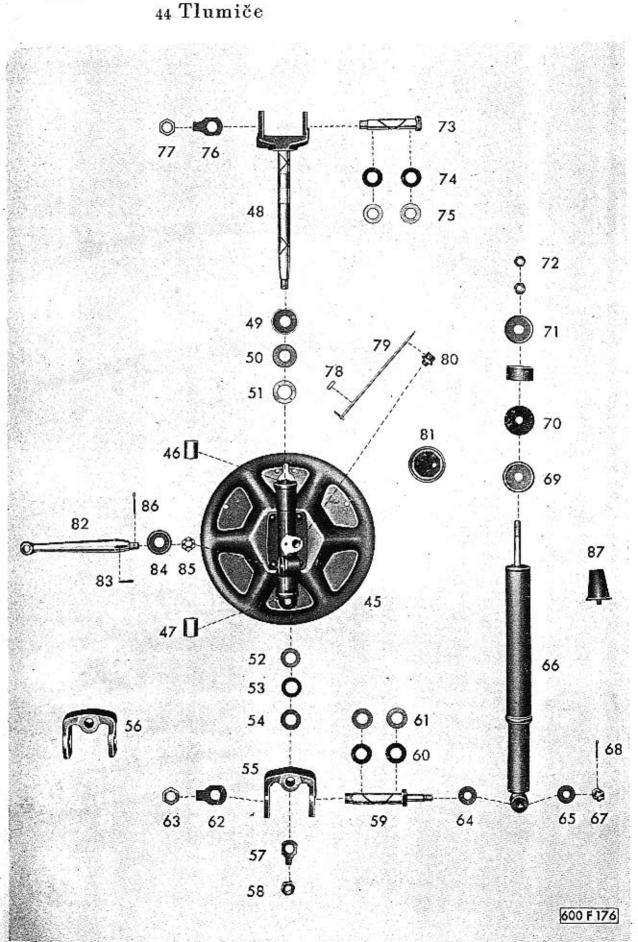

### TATRA

NÁRODNÍ PODNIK

KOPŘIVNICE

1950

| U.        | BSAH:                                                                                                   | Strana  | Čislo<br>tabulky |
|-----------|---------------------------------------------------------------------------------------------------------|---------|------------------|
|           | lělovny a sklady náhradních součástí, autoopravny                                                       | 4       | -                |
| Poky      | yny pro objednávky náhradních součástí                                                                  | 5       | _                |
| Osok      | mi vůz TATRAPLAN - celkový pohled                                                                       | Ξ       | 1<br>2<br>3<br>4 |
| Hlav      | ni znaky (vozů, pro které plati tento seznam)                                                           | _       | 2                |
| Moto      | or s horizontálním ventilátorem - celkový pohled                                                        | 6       | 3                |
| V.u.      | bená kola (seznam a schema)                                                                             | 0       | 5                |
| Vally     |                                                                                                         | 13      | .)               |
|           | MOTOR:                                                                                                  |         |                  |
| 10.0      | 01 — Kliková skříň                                                                                      | 8-10    | 6                |
|           | 02 — Klikový hřídel<br>03 — Ojnice a písty j                                                            | 11-13   | 7                |
|           | 04 — Válce, hlava válců)                                                                                |         | 255              |
|           | 05 — Rozved                                                                                             | 14-16 . | 8                |
|           |                                                                                                         |         | 72,300.0         |
| - 1       | 06 — Ventilátor (mechanické části)<br>15 — Osvětlovací dynamo<br>— Součástí dynama MAGNETON 12 V, 150 W | 17      | 9                |
| H         | - Součásti dynama MAGNETON 12 V. 150 W                                                                  | 18 - 20 | 10               |
| 4         | <ul> <li>Součásti automatického regulátoru MAGNETON-RAD'02 .</li> </ul>                                 | 21-22   | 10               |
| 55        | 06 — Ventilátor (plechové části)                                                                        | 23-24   | 11               |
| · -       | 07 - Olejové čerpadlo, vedení a chladič oleje, nalévací hrdlo .                                         | 25-27   | 12               |
| щ         | 08 - Karburátory, ssací potrubí, benzinové čerpadlo                                                     | 28-29   | 13               |
| E         | - Součásti karburátoru SOLEX 32 UBIP                                                                    | 30-33   | 14               |
| CI AGREGA | <ul> <li>Součásti benzinového čerpadla SOLEX AP 41-294-411</li> </ul>                                   | 34-35   | 15               |
| -         | <ul> <li>Součásti benzinového čerpadla SOLEX DP 31-294-330</li> </ul>                                   | 36-37   | 16               |
| 7         | <ul> <li>Olejový čistič vzduchu PAL - typ 52-180 (součásti)</li> </ul>                                  | 38      | 17               |
| -         | 09 — Zapalování<br>— Součásti rozdělovače MACNETON VBC 08                                               | 39-40   | 18               |
| C         | Součásti rozdělovače MAGNETON VBG 08                                                                    | 41 - 42 | 19               |
| NA        | 11 — Výfukové potrubí s topením                                                                         | 43      | 20               |
| -         | 16 — Spojka                                                                                             | 44-45   | 21               |
| -         | PŘEVODY A DIFERENCIÁL:                                                                                  |         | 0.00             |
| H         | 21 — Převodová skříň                                                                                    | 46-49   | 22               |
|           | 22 — Ozubená kola a hřidele, zasouvání rychlostí                                                        | 50-53   | 23               |
|           | 32 — Diferenciál                                                                                        | 54      | 24               |
|           | ZADNÍ NÁPRAVA:                                                                                          |         | 20014            |
|           | 33 — Výkyvná polonáprava                                                                                | 55      | 25               |
|           | 34 — Naboj a brzda zadniho kola                                                                         | 56-58   | 26               |
|           | 21/1 — Pružné uložení agregátu                                                                          | 59      | 27               |
| ,         | 33/1 — Perování zadní nápravy                                                                           | 60-61   | 28               |
| PŘE       | EDNÍ NÁPRAVA A ŘÍZENÍ:                                                                                  |         |                  |
| 500.00    | 41 — OtoXné Xeny něodujeh kol )                                                                         |         |                  |
|           | 42 — Náboj - brzda }                                                                                    | 62 65   | 29-30            |
|           | 44 — Tlumiče                                                                                            |         | 790 1990         |
|           | 44 — Perování přední nápravy<br>47 — Řízení (skřiň)                                                     | 66 - 67 | 31               |
|           | 47 — Řízení (skříň)                                                                                     | 68-70   | 32               |
|           | 46 — Sloup řízení<br>24 — Zasouvací půky s přislušenstvím                                               | 71-73   | 99               |
|           | 24 — Zasouvaci páky s příslušenstvím ∫                                                                  | 11-18   | 33               |
| KOL       | A (skup. 01)                                                                                            | 74      | 34               |
| ÚST       | ŘEDNÍ MAZÁNÍ (skup. 49)                                                                                 | 75-76   | 35               |
|           | - Součásti pumpy ústředního mozáni                                                                      | 77      | 36               |
|           | - Součásti nádržky na olej pro ústř. mazání                                                             | 78      | 36               |
|           | Součásti rozdělovače ústředního mazání                                                                  | 79      | 36               |
| PEL       | PÁLY A PÁKY:                                                                                            |         |                  |
|           | 23 - Nožní pedály, ovládání karburátorů a spojky                                                        | 80 - 83 | 37               |
|           | 23 - Vypínání spojky (pro vozy od výr. č. 71.1271)                                                      | 84      | 38               |
| BRZ       | DY:                                                                                                     | 2000    | 0.000            |
|           | 24 — Ruční brzda                                                                                        | 85-86   | 39               |