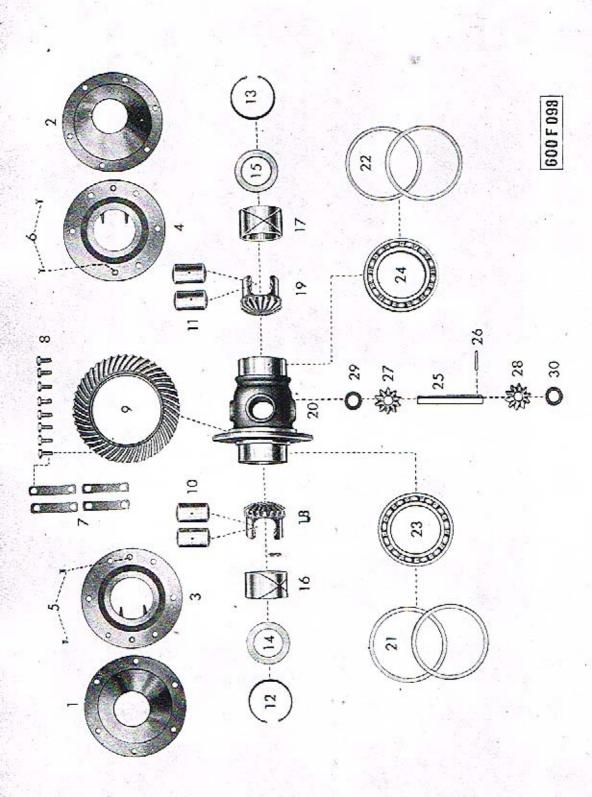

r (mechanické části) 15 Osvětlovací dynamo



Tab. 10 — Součásti: Automatický regulátor "MAGNETON" typ RAD 02 Dynamo "MAGNETON" typ DGD 18 (125A)





Tab. 11 - 06 Ventilátor (plechové části)



Tab. 12 — 07 Olejové čerpadlo, vedení a chladič oleje, nalévací hrdlo



Tab. 13 - 08 Karburátory, ssací potrubí, benzinové čerpadlo



Tab. 14 — Součásti: Karburátor SOLEX 32 UBIP



Tab. 15 – Součásti: Benzinové čerpadlo SOLEX AP 41-294-411



Tab. 16 — Součásti: Benzinové čerpadlo SOLEX DP 31-294-330



Tab. 17 — Olejový čistič vzduchu PAL typ 52-180





Tab. 19 — Součásti: Rozdělovač "MAGNETON" 02-9204.02 a koncovka kabelu svíčky



Tab. 20 — 11 Výfukové potrubí s topením





Tab. 22 — 21 Převodová skříň



Tab. 23 – 22 Ozubená kola a hřídele, zasouvání rychlostí



Tab. 24 — 32 Diferenciál



Tab. 25 — 33 Výkyvná polonáprava



Tab. 26 — 34 Náboj a brzda zadního kola





Tab. 28 — 33/1 Perování zadní nápravy



Tab. 29 — 41 Otočné čepy předních kol 42 Náboj - brzda



41 Otočné čepy předních kol, řízení atd. Tab. 30 – 42 Náboj



Tab. 31 – 44 Perování přední nápravy



Tab. 32 – 47 Řízení (skříň)



Tab. 33 – 46 Sloup řízení 24 Zasouvací páky s příslušenstvím





Tab. 35 — 49 Ústřední mazání



Pumpa ústředního mazání P40 Tab. 36 – Součásti: Nádržka na olej pro ústřední mazání Rozdělovač ústředního mazání VS40



Tab. 37 — <sup>23</sup> Nožní pedály Ovládání karburátorů Ovládání spojky



Tab. 38 — 23 Vypínání spojky (pro vozy od výrob. čísla 71.127!)



Tab. 39 — 24 Ruční brzda



Tab. 40 — 39 Tlakové vedení hydraulické brzdy Hlavní brzdový válec



Hlavní brzdový válec Ø