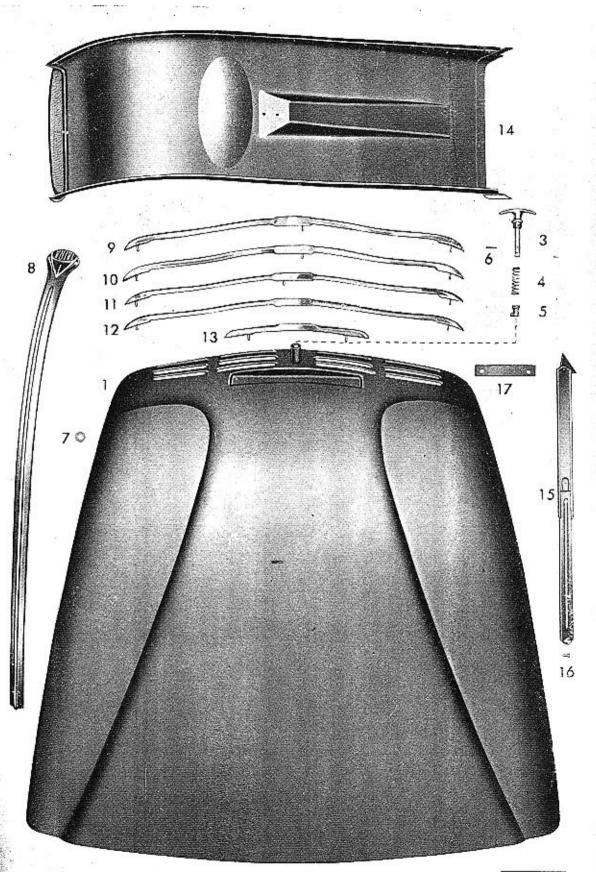

|                                                                                                                                                                         | Strana            | Číslo<br>tabulky |
|-------------------------------------------------------------------------------------------------------------------------------------------------------------------------|-------------------|------------------|
| <ul> <li>39 — Tlakové vedení hydraulické brzdy, hlavní brzdový válce</li> <li>Součástí hlavního hrzdového válce</li> <li>Součástí kolového brzdového válcěku</li> </ul> | 87—88<br>89<br>90 | 40<br>41<br>41   |
| - Součásti nádržky na brzdovou kapalinu                                                                                                                                 | 91                | 41               |
| PŘÍSTROJOVÁ DESKA - namontované součástí (skup. 58)                                                                                                                     | 92-93             | 42               |
| NÁDRŽ:                                                                                                                                                                  | Statestic         | 2000             |
| 55 — Benzinová nádrž 1<br>67 — Benzinové vedení 3                                                                                                                       | 9495              | 43               |
| ELEKTRICKÁ VÝSTROJ (skup. 77)                                                                                                                                           | 96-105            | 44-45            |
| - Součásti světlometu PAL                                                                                                                                               | 106               | 46               |
| Součásti koncové a brzdové svitilny PAL.     Součásti spouštěče PAL-1.8 k, s, /12 V                                                                                     | 107               | 46               |
| - Součásti zapínací skříňky MAGNETON BCG 01                                                                                                                             | 111               | 47               |
| Součásti el. stírače skla PAL                                                                                                                                           | 112-113           | 48               |
| Součásti raménka el. stíruče PAL                                                                                                                                        | 114               | 48               |
| - Součásti elektrické houkučky PAL                                                                                                                                      | 115-116           | 48               |
| TOPENI (skup. 88)                                                                                                                                                       | 117               | 49               |
| VÝSTROJ VOZU:                                                                                                                                                           |                   |                  |
| 85 — Nářadí a nústroje<br>85 — Náhradní součásti, dodávané s vozem                                                                                                      | 118-119           | 50               |
|                                                                                                                                                                         | 120-121           | 51               |
| KAROSERIE: — Poznámka k seznamu                                                                                                                                         | 122<br>123        | -                |
| Úplné karoserie                                                                                                                                                         | 123               | 52—53            |
| Součásti k dohotovení surové karoscrie (poznámka)                                                                                                                       | 125               | 32-33            |
| Vnitřní zařízení (vika atd.)                                                                                                                                            | 126-127           | 54               |
| Vnitřní zařívení                                                                                                                                                        | 128-130           | 55               |
| Vnitřní zařízení (přední okno atd.)                                                                                                                                     | 131               | 56               |
| Kryt zadního kola                                                                                                                                                       | 132               | 57               |
| Přístrojová deska                                                                                                                                                       | 134               | 58<br>59         |
| Přístrojová deska .<br>15 – Přední dveře (součásti k dohotovení dveří)                                                                                                  | 135-137           | 60               |
| 15 — Součásti surových předních dveří                                                                                                                                   | 138               | 61               |
| 17 – Zadní dveře (součásti k dohotovení dveří)                                                                                                                          | 139-141           | 62               |
| <ul> <li>17 — Součástí surových zadních dveří</li> <li>20 — Přední příklop (součástí k dohotovení předního příklopu)</li> </ul>                                         | 142               | 63               |
| 21 — Zadni kapota (součásti k dohotovení předniho přiktopní)                                                                                                            | 143<br>144        | 64<br>65         |
| 32 — Přední sedudlo                                                                                                                                                     | 145               | 66-67            |
| 33 — Zadní sedadlo                                                                                                                                                      | 146               | 68               |
| 38 — Vnější výstroj                                                                                                                                                     | 147-148           | 69               |
| SOUČÁSTI KAROSERIE (výlisky):                                                                                                                                           | 149               | 70               |
| — přední část                                                                                                                                                           | 150               | 71               |
| — přední blatníky                                                                                                                                                       | 151<br>152        | 72<br>73         |
| — zadni část                                                                                                                                                            | 153               | 74               |
| — střechu                                                                                                                                                               | 154               | 75               |
| Přehled laků, potahových látek a kůži                                                                                                                                   | 155               | _                |
| Přehled profila gumových těsnění používaných v karoserii                                                                                                                | 156               | 76               |
| DODATEK č. 2 (doplňky, změny a opravy k tomuto seznamu)                                                                                                                 | 157<br>158—162    | _                |
| DODATEK č. 3 (opravy k tomuto seznamu)                                                                                                                                  | 163-166           |                  |
| Opravy a doplňky dle dodatků č. 2 a 3 otištěné znovu na perforo-<br>vaných listech, určených k vytržení a vlepení na příslušná místa                                    | 200 100           |                  |
| - vloženy za stranu:                                                                                                                                                    | 166               |                  |
| POŘADAČ ČÍSEL SOUČÁSTÍ                                                                                                                                                  | 167-181           |                  |
| (Misto pro poznámky a další doplňky)                                                                                                                                    | 182-192           | _                |