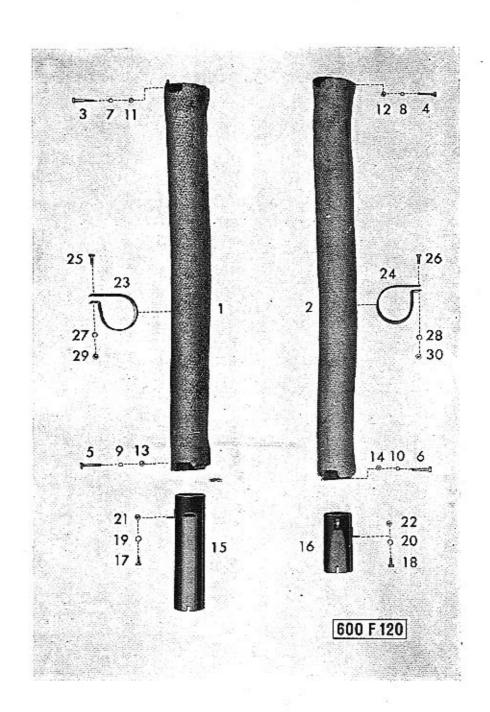

| T-6             | Skup<br>00.            | ina: Součásti — Spouštěč i<br>typ (9-914                                                                                           | PAL Ø 1                      | 112-1,8/12                                                | TABULEA:<br>Č.: 47 | T-6             | 00. Skup                 | pina: Součásti - Spouštěč<br>typ 09-914         | PAL Ø<br>14.02.              | 112-1,8/12               | tabulka:<br>č.: 47 |
|-----------------|------------------------|------------------------------------------------------------------------------------------------------------------------------------|------------------------------|-----------------------------------------------------------|--------------------|-----------------|--------------------------|-------------------------------------------------|------------------------------|--------------------------|--------------------|
| Čislo<br>obrazu | Čís. součástky         | Pojmenování                                                                                                                        | Počet<br>kusů pro<br>akupinu | Poznámka                                                  | Zvlážiní ozněs     | Člelo<br>obrazu | Čľa, součástky           | Pojmenavání                                     | Počes<br>kusů pro<br>skupinu | Poznámka                 | Zviáštuí označen   |
| Zde u           | vedená "čísla s<br>kro | POZOR!<br>součásti" jsou původní objednuci čisl<br>omě čisel tištěných <i>ležatými typy</i> (<br>Úplný spouštěč uveden na str. 100 | <ul> <li>označení</li> </ul> | TATRA)!                                                   | ruhu-Kbely),       | -               | 09-8451.00<br>09-8435.00 | SOUČÁSTI SPÍNAČE: Civka s kotvou                | 1                            |                          |                    |
| 1               | 09-8390.40             | Břemenové víko                                                                                                                     | 1                            | včetuč ložiska                                            |                    |                 |                          | Vypimač pomocného vinuti (viko)                 |                              |                          |                    |
| _               | 09-2410.08             | Samoniazné ložisko víka                                                                                                            | 1                            |                                                           |                    | _               | 09-8595.00               | Vidlice                                         | 1                            |                          |                    |
| 2               | 09-8042.20             | Stator úplný , . ,                                                                                                                 | 1                            |                                                           |                    | -               | N-717                    | Nýt 4×13 ČSN 1101/I                             | 4                            | ke smontování<br>spinače | 75                 |
| _               | 09-8344.03             | SOUČÁSTI STATORU:  Magnetová cívka krajní                                                                                          | 1                            |                                                           |                    |                 |                          |                                                 |                              |                          |                    |
| -               | 09-8344.02             | Magnetová cívka střední                                                                                                            | 1                            | kromě toho dodá-<br>vají se tyto civky<br>smootované jako |                    | 12              | SC 1506                  | Šroub se šestihrannou hlavou                    |                              |                          |                    |
| -               | 09-8344-01             | Magnetová cívka střední                                                                                                            | 1                            | celek pod číslem<br>09-8340.02 :                          |                    |                 |                          | M 6×15 ČSN 1307/I                               | 2                            |                          |                    |
| _               | 09-8344.00             | Magnetová cívka koncová                                                                                                            | 1                            |                                                           |                    | 13              | PRP 6                    | Pružná podložka<br>B 6 ČSN 1301/VIII            | 2                            |                          |                    |
| - 1             | 09-6600.01             | Pólový nástavec                                                                                                                    | 4                            |                                                           |                    | 14              | 09-5225.01               | Kryci pás                                       | 1                            |                          |                    |
| -               | SKMC 1510              | Upevňovací šroub<br>AM 10×15 ČSN 1306/I                                                                                            | 4                            | k uństayci                                                |                    | 15              | SV 1004                  | Šroub s válcovou hlavou<br>M 4×10 ČSN 1306/VIII | 1                            | pozinkovaný              |                    |
|                 |                        | (e.e.) <b>4</b> (1) (1)                                                                                                            |                              |                                                           |                    | 16              | PRP 4                    | Pružná podložka<br>B 4 ČSN 1301/VIII            | 1                            |                          |                    |
| 3               | 09-8094.20             | Kolektorové viko                                                                                                                   | 1                            | včetně ložiska                                            | +                  | 17              | M 4                      | Matice šestihranná<br>M 4 ČSN 1307/VIII         | 1                            | pozinkovaná              |                    |
| _               | 09-2410.08             | Samomazné ložisko do víka                                                                                                          | 1                            |                                                           |                    | 18              | 09-4800.01               | Přitlačné pero uhlikového kar-                  |                              |                          |                    |
| 5               | S 16006                | Stahovaci šroub<br>M 6×160 ČSN 1307/III                                                                                            | 1 1                          | černěný,                                                  |                    | 19              | 09-8517.00               | táčku                                           | 2                            |                          |                    |
| 6 7             | PRP 6                  | Pružná podložku<br>B 6 ČSN 1301/VIII                                                                                               | 1 1                          |                                                           |                    | 20<br>21        | PRP 4                    | Uhlikový kartáček                               | 2                            |                          |                    |
| 8               | 09-8543.40             | Zapínaci páka                                                                                                                      | 1                            |                                                           |                    | Or A            |                          | B 4 ČŚN 1301/VIII                               | 4                            |                          |                    |
| 9               | 09-3120.00             | Čep páky spouštěče                                                                                                                 | 1                            |                                                           |                    | 22              | SV 604                   | Šroub s válcovou blavou<br>M 4×6 ČSN 1306/VII   | 4                            | pozinkovaný              |                    |
| 10              | M 6                    | Matice šestihranna<br>M 6 ČSN 1307/VIII                                                                                            | 1                            | pozinkovaná                                               |                    | 23              | 09-8002.00               | Kotva úplná                                     | 1                            |                          |                    |
| 11              | 09-8115.10             | Elektromagnetický spínač - úplný                                                                                                   | 1                            |                                                           |                    | 24              | 09-1041.14               | Brzdici podložka                                | 1                            |                          |                    |

| тавицка<br>č.: 47 | 112-1,8/12                                | PAL Ø<br>14.02.              | lna: Součásti - Spouštěč<br>typ 09-914          | Skup          | T-60           |
|-------------------|-------------------------------------------|------------------------------|-------------------------------------------------|---------------|----------------|
| Zvláštní čen      | Poznámka †                                | Počet<br>kusů pro<br>skupinu | Pojmenovini                                     | is. soužístky | Šielo<br>brezu |
|                   |                                           | 1                            | Ocelová podložka                                | 9-0900.11     | (24)           |
|                   |                                           | 1                            | Opěrná miska                                    | 9-5600.05     | 25             |
|                   |                                           | 1                            | Brzdici zpružina                                | 9-4750.20     | 26             |
|                   |                                           | 1                            | Mezistěna                                       | 9-8546.00     | 27             |
|                   |                                           | 1                            | Sumomazné ložisko do mezistěny                  | 9-2410.10     | -              |
|                   |                                           | 2                            | Pružná podložka<br>B 4 ČSN 1301/VIII            | PRP 4         | 28             |
|                   | pozinkovaný                               | 2                            | Šroub s válcovou hlavou<br>M 4×12 ČSN 1306/VIII | SV 1204       | 29             |
|                   |                                           | 1                            | Korunová matice                                 | 09-0800.03    | 30             |
|                   |                                           | 1                            | Závlačka 2×25 ČSN 1008/I                        | Z 2520        | 31             |
| 1                 | sestavení součástí<br>dle obr. č. 32-39 ( | 1                            | Úplná volnoběžka s pastorkem .                  | 09-8071.40    | _              |
| 1                 |                                           | 1                            | Pastorek s volnoběžkou                          | 09-8371.40    | 32             |
|                   |                                           | 1                            | Samomazné ložisko do volnoběžky                 | 09-2410.09    | -              |
|                   |                                           | 1                            | Zpružina zasouvaci                              | 09-4510.09    | 33             |
|                   |                                           | 1                            | Vysouvací kroužek (přední část)                 | 09-3930.07    | 34             |
|                   |                                           | 1                            | Pojistný kroužek                                | 09-5800.29    | 35             |
|                   | <b>3</b>                                  | 1                            | Vysouvací kroužek (zadní část) .                | 09-3930.07    | 36             |
| İ                 |                                           | 1                            | Zpružina vypinaci                               | 09-4500.14    | 37             |
| Ì                 |                                           | 1                            | Uzavíraci kroužek                               | 09-3950.04    | 38             |
|                   |                                           | 1                            | Pojistný kroužek                                | 09-5800.29    | 39             |
|                   |                                           |                              |                                                 |               |                |
|                   |                                           |                              |                                                 |               |                |
|                   |                                           |                              |                                                 | 1/            |                |
|                   |                                           |                              |                                                 |               |                |