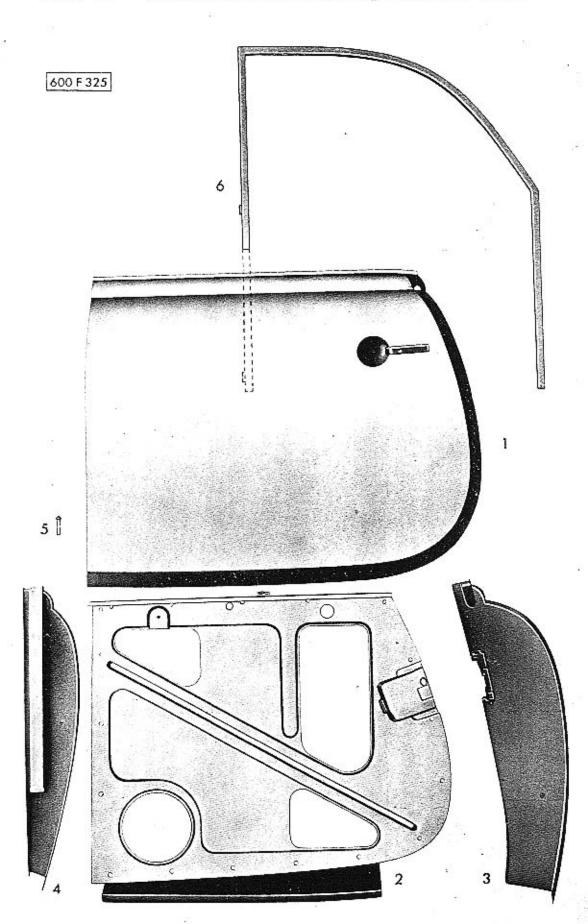

|                                                                                                                                                                         | Strana            | Číslo<br>tabulky |
|-------------------------------------------------------------------------------------------------------------------------------------------------------------------------|-------------------|------------------|
| <ul> <li>39 — Tlakové vedení hydraulické brzdy, hlavní brzdový válce</li> <li>Součástí hlavního hrzdového válce</li> <li>Součástí kolového brzdového válcěku</li> </ul> | 87—88<br>89<br>90 | 40<br>41<br>41   |
| - Součásti nádržky na brzdovou kapalinu                                                                                                                                 | 91                | 41               |
| PŘÍSTROJOVÁ DESKA - namontované součástí (skup. 58)                                                                                                                     | 92-93             | 42               |
| NÁDRŽ:                                                                                                                                                                  | Statestic         | 2000             |
| 55 — Benzinová nádrž 1<br>67 — Benzinové vedení 3                                                                                                                       | 9495              | 43               |
| ELEKTRICKÁ VÝSTROJ (skup. 77)                                                                                                                                           | 96-105            | 44-45            |
| - Součásti světlometu PAL                                                                                                                                               | 106               | 46               |
| Součásti koncové a brzdové svitilny PAL.     Součásti spouštěče PAL-1.8 k, s, /12 V                                                                                     | 107               | 46               |
| - Součásti zapínací skříňky MAGNETON BCG 01                                                                                                                             | 111               | 47               |
| Součásti el. stírače skla PAL                                                                                                                                           | 112-113           | 48               |
| Součásti raménka el. stíruče PAL                                                                                                                                        | 114               | 48               |
| - Součásti elektrické houkučky PAL                                                                                                                                      | 115-116           | 48               |
| TOPENI (skup. 88)                                                                                                                                                       | 117               | 49               |
| VÝSTROJ VOZU:                                                                                                                                                           |                   |                  |
| 85 — Nářadí a nústroje<br>85 — Náhradní součásti, dodávané s vozem                                                                                                      | 118-119           | 50               |
|                                                                                                                                                                         | 120-121           | 51               |
| KAROSERIE: — Poznámka k seznamu                                                                                                                                         | 122<br>123        | -                |
| Úplné karoserie                                                                                                                                                         | 123               | 52—53            |
| Součásti k dohotovení surové karoscrie (poznámka)                                                                                                                       | 125               | 32-33            |
| Vnitřní zařízení (vika atd.)                                                                                                                                            | 126-127           | 54               |
| Vnitřní zařívení                                                                                                                                                        | 128-130           | 55               |
| Vnitřní zařízení (přední okno atd.)                                                                                                                                     | 131               | 56               |
| Kryt zadního kola                                                                                                                                                       | 132               | 57               |
| Přístrojová deska                                                                                                                                                       | 134               | 58<br>59         |
| Přístrojová deska .<br>15 – Přední dveře (součásti k dohotovení dveří)                                                                                                  | 135-137           | 60               |
| 15 — Součásti surových předních dveří                                                                                                                                   | 138               | 61               |
| 17 – Zadní dveře (součásti k dohotovení dveří)                                                                                                                          | 139-141           | 62               |
| <ul> <li>17 — Součástí surových zadních dveří</li> <li>20 — Přední příklop (součástí k dohotovení předního příklopu)</li> </ul>                                         | 142               | 63               |
| 21 — Zadni kapota (součásti k dohotovení předniho přiktopní)                                                                                                            | 143<br>144        | 64<br>65         |
| 32 — Přední sedudlo                                                                                                                                                     | 145               | 66-67            |
| 33 — Zadní sedadlo                                                                                                                                                      | 146               | 68               |
| 38 — Vnější výstroj                                                                                                                                                     | 147-148           | 69               |
| SOUČÁSTI KAROSERIE (výlisky):                                                                                                                                           | 149               | 70               |
| — přední část                                                                                                                                                           | 150               | 71               |
| — přední blatníky                                                                                                                                                       | 151<br>152        | 72<br>73         |
| — zadni část                                                                                                                                                            | 153               | 74               |
| — střechu                                                                                                                                                               | 154               | 75               |
| Přehled laků, potahových látek a kůži                                                                                                                                   | 155               | _                |
| Přehled profila gumových těsnění používaných v karoserii                                                                                                                | 156               | 76               |
| DODATEK č. 2 (doplňky, změny a opravy k tomuto seznamu)                                                                                                                 | 157<br>158—162    | _                |
| DODATEK č. 3 (opravy k tomuto seznamu)                                                                                                                                  | 163-166           |                  |
| Opravy a doplňky dle dodatků č. 2 a 3 otištěné znovu na perforo-<br>vaných listech, určených k vytržení a vlepení na příslušná místa                                    | 200 100           |                  |
| - vloženy za stranu:                                                                                                                                                    | 166               |                  |
| POŘADAČ ČÍSEL SOUČÁSTÍ                                                                                                                                                  | 167-181           |                  |
| (Misto pro poznámky a další doplňky)                                                                                                                                    | 182-192           | _                |