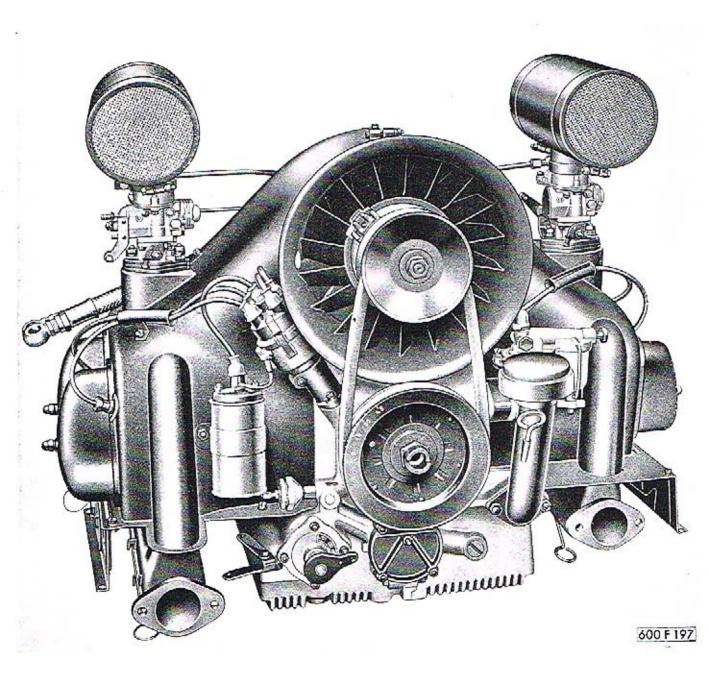

nto seznam s dodatkem č. 1 – odehylné provedení náprav!)

#### Hlavní znaky:

 Motor s horizontálně uloženým ventilátorem, jehož oběžné kolo je naklínováno přímo na hřídeli dynama, poháněného od klikového hřídele motoru klínovým řemenem.

Vnější provedení motoru podle tabulky 3.

- 2. Dva karburátory Solex typ 32 UBIP (jeden pro levou, druhý pro pravou dvojici válců).
- 3. Zesílená zadní náprava, dělené brzdové bubny.

#### Upozornění:

U vozů do výrobního čísla 70.876 (čís. motoru 600.853.85.49) byly montovány motory s vertikálními ventilátory a také v ostatních skupinách byly některé součásti odchylného provedení, takže pro tyto vozy nelze při objednávání náhradních součástí použíti tohoto seznamu, nýbrž výhradně I. vydání seznamu z r. 1949!

Tab. 3 — Motor s horizontálním ventilátorem



Tab. 4 – Schema ozubených kol



Tab. 5 – Schema valivých ložisek



Tab. 6 — 01 Kliková skříň



Tab. 7 — 02 Klikový hřídel 03 Ojnice a písty



Tab. 8 — 04 Válce - hlava válců 05 Rozvod



Tab. 9 – 06 Ventilátor (mechanické části) 15 Osvětlovací dynamo



Tab. 10 — Součásti: Automatický regulátor "MAGNETON" typ RAD 02 Dynamo "MAGNETON" typ DGD 18 (125A)





Tab. 11 - 06 Ventilátor (plechové části)



Tab. 12 — 07 Olejové čerpadlo, vedení a chladič oleje, nalévací hrdlo



Tab. 13 - 08 Karburátory, ssací potrubí, benzinové čerpadlo



Tab. 14 — Součásti: Karburátor SOLEX 32 UBIP



Tab. 15 – Součásti: Benzinové čerpadlo SOLEX AP 41-294-411



Tab. 16 — Součásti: Benzinové čerpadlo SOLEX DP 31-294-330



Tab. 17 — Olejový čistič vzduchu PAL typ 52-180





Tab. 19 — Součásti: Rozdělovač