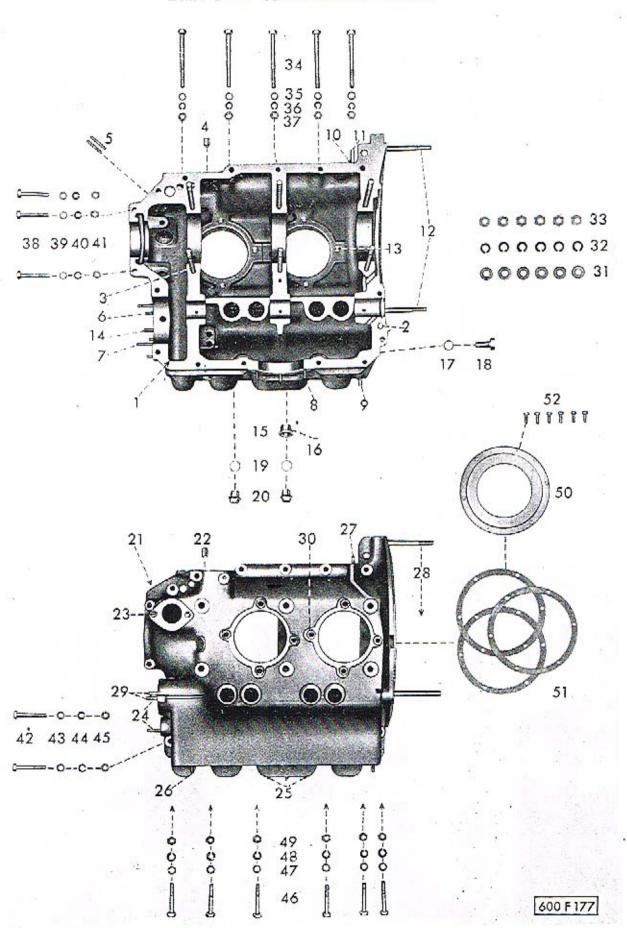

Poznámka: Rozměry ložisek jsou udány v mm a v tomto pořadí: Ø otvoru × Ø vnější × šířka ložiska.

Pokud nejsou na skladě ložiska uvedených katalogových označení, dodávají se vhodné typy náhradní!

|                 | T-600.         |                     | Skupinu: 01 Kliková skříň.                                          |                              | tabulka:<br>č.: 6                  |                   |
|-----------------|----------------|---------------------|---------------------------------------------------------------------|------------------------------|------------------------------------|-------------------|
| Číslo<br>obrazu | Čís, součástky |                     | Pojmenování                                                         | Počet<br>kusá pro<br>skupinu | Poznámka                           | Zvlištní označení |
| enda.           | 600.0          | 1.91                | Úplná kliková skříň pro ventilátor<br>s vodorovnou osou             | 1                            |                                    |                   |
| 1               | 600.0          | 1.20 K <sub>1</sub> | Kliková skřiň se závrtnými šrouby,<br>levá půlka                    | 1                            |                                    |                   |
| 2               | 600.0          | 1.07                | Válcový kolík                                                       | 2                            |                                    |                   |
| 3               | 600.0          | 1.03                | Závrtuý šroubk sešroubování obou<br>půlek klikové skřině            | 6                            |                                    |                   |
| 4               | 600.0          | 1,31                | Vložka šroubu skřině ventilátoru                                    | 1                            |                                    |                   |
| 5               | SZ 18          | 06                  | Závrt. šroub pouzdra rozdělovače<br>AM 6×18 ČSN 1296/V              | 2                            |                                    |                   |
| 6               | SZ 18          | 06                  | Závrt. šroub čističe oleje<br>AM 6×18 ČSN 1296/V                    | 4                            |                                    |                   |
| 7               | SZ 28          | 06                  | Závrtný šroub olejové pumpy<br>AM 6×28 ČSN 1296/V                   | 2                            |                                    |                   |
| 8               | SZ 12          | 06                  | Závrtný šroub pro spodní vičko<br>AM 6×12 ČSN 1296/V                | 3                            |                                    |                   |
| 9<br>10         | SZ 12          | 06                  | Závrtný šroub krycích plechů<br>AM 6×12 ČSN 1296/V                  | 2<br>2                       |                                    |                   |
| 11              | SZ 60          | 08                  | Závrtný šroub mezikusu olejových<br>hadie AM 8×60 ČSN 1296/V .      | 2                            |                                    |                   |
| 12              | SZ 85          | 10                  | Závrt. šroub pro připojení převod.<br>skřině AM 10×85 ČSN 1296/V    | 2                            |                                    |                   |
| 13              | 600.01         | 1.52                | Přípojka                                                            | 8                            |                                    |                   |
| 14              | 600.21         | .21                 | Čep páky čističe                                                    | 1                            |                                    |                   |
| -               | 600.01         | .04                 | Zátka                                                               | 3                            |                                    |                   |
| -               | 600.01         | .08                 | Kolik středního ložiska klikovébo<br>hřídele                        | 1                            |                                    |                   |
| 15              | 600.01         | .21                 | Pouzdro                                                             | 1                            |                                    |                   |
| 16              | N-700          |                     | Vále, kolik 3m 6×8 ČSN 1008/III                                     | 1                            |                                    |                   |
| 17              | N-506          |                     | Těsnicí kroužek k připojce dálkov.<br>teploměru A 14×18 ČSN 7603/Cu | 1                            |                                    |                   |
| 18              | N-126          |                     | Přípojka k dálkovému teploměru<br>ČSN 75575                         | 1                            | Dodává se s dálkovým<br>teploměrem |                   |

| T-6             | 00. Sku                  | Skupina: 01 Kliková skříň.                                                   |                              | č.: 6    |                  |
|-----------------|--------------------------|------------------------------------------------------------------------------|------------------------------|----------|------------------|
| Čislo<br>obrazu | Čís, součástky           | Pojmenování                                                                  | Počet<br>kusů pro<br>akupinu | Poznámka | Zvláštní označen |
| 19              | N-507                    | Těsnění A 16×20 ČSN 7603/Cu .                                                | 2                            |          |                  |
| 20              | 600.07.20                | Uzaviraci šrouh ,                                                            | 2                            |          |                  |
| 21              | 600.01.30 K <sub>1</sub> | Kliková skříň se závrtnými šrouby,<br>pravá půlka                            | 1                            |          |                  |
| 22              | 600.01.31                | Vložka šroubu skřině ventilátoru                                             | 1                            |          |                  |
| 23              | SZ 4508                  | Závrtný šroub benzinové pumpy<br>AM 8×45 ČSN 1296/V                          | 2                            |          |                  |
| 24              | SZ 2806                  | Závrtný šroub olejové pumpy<br>AM 6×28 ČSN 1296 V                            | 2                            |          |                  |
| 25              | SZ 1206                  | Závrtný šroub pro spodní víčko<br>AM 6×12 ČSN 1296/V                         | 3                            |          |                  |
| 26<br>27        | SZ 1206                  | Závrtný šroub krycich plechú<br>AM 6×12 ČSN 1296/V                           | 2 2                          |          |                  |
| 28              | SZ 8510                  | Závrt, šroub pro připojení převod,<br>skřině AM 10×85 ČSN 1296(V             | 2                            |          |                  |
| 29              | SZ 1808                  | Závrtný šroub pro nalévací hrdlo<br>AM 8×18 ČSN 1296/V                       | 2                            |          |                  |
| 30              | 600.01.52                | Připojka                                                                     | 8                            |          |                  |
| -               | 600.01.04                | Zátka                                                                        | 1                            |          |                  |
| -               | 600.01.08                | Kolík ložiska klikového hřidele                                              | 3                            |          |                  |
| _               | N-803                    | Zátka M 18×1.5 ČSN 71022                                                     | 1                            |          |                  |
| 31              | PS 10                    | Podložka 10.5 ČSN 1301/II                                                    | 6                            |          |                  |
| 32              | PRP 10                   | Pruž. podložka B10 ČSN 1301/VIII                                             | 6                            |          |                  |
| 33              | M 10                     | Šestihranná matice<br>M 10 ČSN 1307/VIII                                     | 6                            | <u> </u> |                  |
| 34              | S 9508                   | Šroub se šestihran, hlavou k se-<br>šroubování skřině<br>M 8×95 ČSN 1307/III | 5                            |          |                  |
| 35              | PV 8                     | Podložka 8.4 ČSN 1301/III                                                    | 5                            |          |                  |
| 36              | PRP 8                    | Pruž. podložka B 8 ČSN 1301/VIII                                             | 5                            |          |                  |
| 37              | M 8                      | Šestihranná matice<br>M 8 ČSN 1307/VIII                                      | 5                            |          |                  |

| T-6             |                | oina: 01 Kliková                                      | i skříi                      | Y.                                          | č.: 6             | T-600.          |                         | MOTOR: 02 Klil<br>03 Ojn                   |                              |                                | č.: 7            |
|-----------------|----------------|-------------------------------------------------------|------------------------------|---------------------------------------------|-------------------|-----------------|-------------------------|--------------------------------------------|------------------------------|--------------------------------|------------------|
| Číslo<br>obrazu | Čís, součástky | Pojmenování                                           | Počet<br>kusá pro<br>skuptan | Poznámka                                    | Zvláštní označení | Číslo<br>obrazu | Čís. součástky          | Pojmenovini                                | Počet<br>kusů pro<br>skupinu | Poznámka                       | Zvikštní oznočeu |
| 38              | S 5008         | Šroub se šestihrannou hlavou<br>k sešroubování skříně |                              |                                             |                   | 1               | 600.02.02K <sub>1</sub> | Úplný klikový hřídel                       | 1                            |                                |                  |
| 20              | DVA            | M 8×50 ČSN 1307/III                                   | 3                            |                                             |                   | 2               | 600.02.26               | Axiální ložisko klikového<br>hřídele       | 1                            | atvor Ø 12°— mm                |                  |
| 39<br>40        | PV 8<br>PRP 8  |                                                       |                              |                                             |                   |                 |                         | Skladová almormální ložiska                |                              |                                | ė                |
| 5538            |                | Pruž. podložka BB ČSN 1301/VIII                       | 3                            |                                             |                   | _               | 600.02.50               | pro opravy: Otvor Ø 71.75 (= - 0.25)       |                              |                                |                  |
| 41              | M 8            | Šestihranná matice<br>M 8 ČSN 1307/VIII               | 3                            |                                             |                   |                 | 600.02.51               | Otvor Ø 71.50 (0.50)                       |                              |                                |                  |
| 42              | S 5008         | Šroub se šestihrannou hlavou k se-                    |                              |                                             |                   | _               | 600.02.52               | Otvor Ø 71.25 (== 0.75)                    | 1                            |                                |                  |
|                 |                | šroubování skříně<br>M 8×50 ČSN 1307/III              | 2                            |                                             |                   |                 | 600.02.53               | Otvor Ø 71.00 (= -1.00)                    |                              |                                |                  |
| 43              | PV 8           | Podložku 8.4 ČSN 1301/III                             | 2                            |                                             |                   |                 |                         | Commence of the second second              |                              |                                |                  |
| 44              | PRP 8          | Pruž. podložka B 8 ČSN 1301/VIII                      | 2                            |                                             |                   | 3               | 600.02.27               | Střední ložísko klikového<br>hřídele       | 1                            | atvor Ø 72'— mm<br>(dvē pālky) |                  |
| 45              | M 8            | Šestihranna matice<br>M 8 ČSN 1307/VIII               | 2                            |                                             |                   |                 |                         | Skladová abnormální ložiska<br>pro opravy: |                              |                                |                  |
| 46              | S 5008         | Šroub se šestihrannou hlavou k se-                    |                              |                                             |                   | _               | 600.0255.               | Otvor Ø 71.75 (= -0.25)                    |                              |                                |                  |
| 10              | 2 4000         | šroubování skříně<br>M 8×50 ČSN 1307/III              | 6                            |                                             |                   | -               | 600.02.56               | Otvor Ø 71.50 (=-0.50)                     |                              |                                |                  |
| 47              | PV 8           | Podložka 8.4 ČSN 1301/III                             | 6                            |                                             |                   | _               | 600.02.57               | Otvor Ø 71.25 (= -0.75)                    |                              |                                |                  |
| 48              | PRP 8          |                                                       |                              |                                             |                   | _               | 600.02.58               | Otvor Ø 71.00 (=-1.00)                     | 1                            |                                |                  |
| 40              | TM             | Pružná podložka<br>B 8 ČSN 1301/VIII                  | 6                            |                                             |                   | 4               | 600,02,28               | Přední ložisko Ø 72 mm                     | . 1                          |                                | 10               |
| 49              | M 8            | Šestihranná matice<br>M 8 ČSN 1307/VIII               | 6                            |                                             |                   |                 |                         | Skladová abnormální ložiska<br>pro opravy: |                              |                                |                  |
| 50              | 600.02.35      | Těsnicí víčko                                         | 1                            |                                             |                   | -               | 600,02,60               | Otvor Ø 71.75 (= - 0.25)                   | 1                            |                                | 1                |
| 51              | 600.02.37,a,b  | Těsnění                                               | Dle<br>potřeby               | aila: 37 = 0,1 mm<br>37a = 0,2 mm           |                   | _               | 600.02.61               | Otvor Ø 71.50 (=-0.50)                     |                              |                                |                  |
| 52              | S 1506         | Šroub se šestihrannou hlavou                          |                              | 37h == 0,3 mm                               |                   | _               | 600.02.62               | Otvor Ø 71.25 (= 0.75)                     |                              |                                |                  |
|                 |                | k těsnicímu víčku<br>M 6×15 ČSN 1307/III              | 6                            |                                             |                   | -               | 600.02.63               | Otvor Ø 71.00 (=-1.00]                     |                              | 14                             |                  |
| _               | 600.01.60 K    | Parameter and the second                              | 1                            | montovány                                   |                   | 5               | 600.02.09               | Ozubené kolo z = 29                        | 1                            |                                |                  |
|                 |                |                                                       |                              | od výrob. čísle<br>motoru<br>600,1009,85,49 |                   | 6               | 600.02.11               | Rozpěrací vložka                           | 1                            |                                |                  |
|                 |                |                                                       |                              | (odvrdušnění klikové<br>skřině, zavedené    |                   | 7               | 600.02.42               | Šroubové kolo                              | 1                            |                                |                  |
|                 |                |                                                       |                              | do čističe vzduchu<br>u karburštoru)        |                   | 8               | 600.02.13               | Pojistný kroužek "STEFA" (e 50)            | 1                            |                                |                  |
|                 |                |                                                       |                              |                                             |                   | 9               | 600.02.41               | Odstřikovací kroužek                       | 1                            |                                |                  |
|                 |                |                                                       | İ                            |                                             |                   | - 10            | M 8                     | Matice šestihranná<br>M 8 ČSN 1307/VIII    | 6                            |                                |                  |