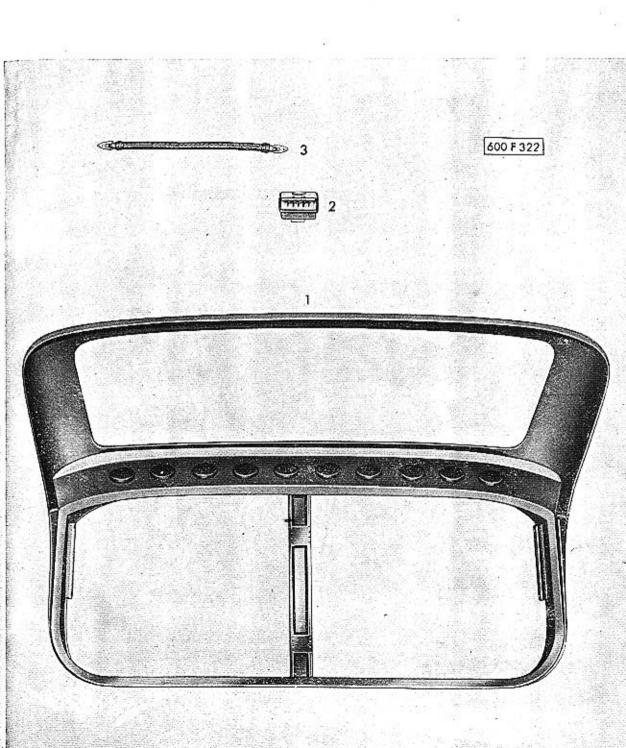

51 — 85 Náhradní součásti dodávané s vozem



Tab. 52 – Úplná karoserie s polštářováním



Tab. 53 — Úplná karoserie v surovém stavu



Tab. 54 — Vnitřní zařízení (víka atd.)



Tab. 55 👤 Vniřní zařízení



Tab. 56 — Vnitřní zařízení (přední okno atd.)



Tab. 57 — Kryt zadního kola



Tab. 58 – Zadní odnímatelná část karoserie



Tab. 59 – Přístrojová deska



Tab. 60 — 15 Přední dvéře (součásti k dohotovení dveří)



Tab. 61 – 15 Součásti surových předních dveří



Tab 62 — 17 Zadní dvéře (součásti k dohotovení dveří)



Tab. 63 — 17 Součásti surových zadních dveří



Tab. 64 — 20 Přední příklop (součásti k dohotovení předního příklopu)



Tab. 65 – 21 Zadní kapota (součásti k dohotovení zadní kapoty)



Tab. 66 — 32 Přední sedadlo (rám a základ)



Tab. 67 — 32 Přední sedadlo (plášť)



Tab. 68 — 33 Zadní sedadlo



600 F 320

Tab. 69 — 38 Vnější výstroj karoserie



Tab. 70 — Vnější výlisky karoserie



Tab. 71 — Součásti karoserie (výlisky-přední část)



600 F 319

Tab. 72 – Součásti karoserie (výlisky - přední blatníky)



Tab. 73 – Součásti karoserie (výlisky - zadní blatníky)



Tab. 74 — Součásti karoserie (výlisky - zadní část)



Tab. 75 — Součásti karoserie (výlisky - střecha)





600 F 332

Opravte a doplňte v seznamu čísla a texty, tištěné v těchto dodatcích tučnými typy, případně je přímo na příslušná místa vlepte!

| Číslo<br>obrazu                                                    | Čís. součástky           | Pojmenování                                                                                                                             | Počet<br