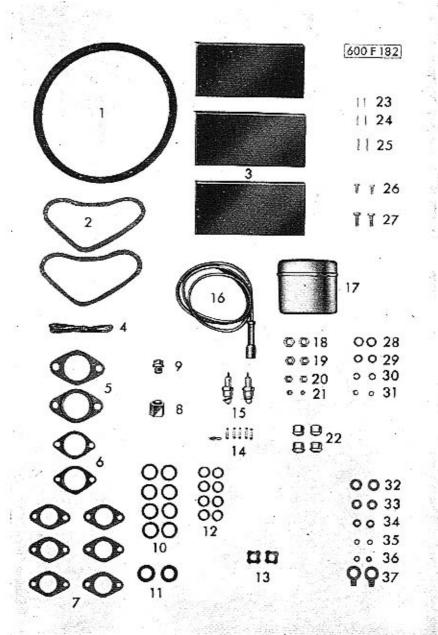

| T-6            |         | Skupina: | Součásti - Zapinaci e<br>BCG 01. | skřiňka "MAG                 | NETON"   | TABULKA:<br>č.: 47 |
|----------------|---------|----------|----------------------------------|------------------------------|----------|--------------------|
| Čislo<br>brazu | Čís. ac | nučástky | Pojmenavání                      | Počet<br>kusů pro<br>skupinu | Poznámka | Zvlášiní oznažení  |

Zde uvedená "čísla součástí" jsou původní objednací čísla výrobní továrny PAL-MAGNETON. Úplná zapínací skříňka je uvedena na str. 92, tab. č. 42!

|                                                                                                                                                                                                                                                                                                                                                                                                                       | - MIN 91142 Kliček k zapinaci skřiňce ]                                                                                                                                                                                                                                                                                                                                                                               | ME 41143 Matice osmihranná M 26×1 1 alktovaná ME 41142 Klíček k zapínaci skřiňce 1                                                                                                                                                                                                                                                                        | MEIOVANA                                                                                                                                                                                                            | ME 41128 Podložka                                                                                                                                                       | ME 41147 Kryt skříňky                          | Commence of the Commence |                                                              |     | DIEGOVĀNA          |
|-----------------------------------------------------------------------------------------------------------------------------------------------------------------------------------------------------------------------------------------------------------------------------------------------------------------------------------------------------------------------------------------------------------------------|-----------------------------------------------------------------------------------------------------------------------------------------------------------------------------------------------------------------------------------------------------------------------------------------------------------------------------------------------------------------------------------------------------------------------|-----------------------------------------------------------------------------------------------------------------------------------------------------------------------------------------------------------------------------------------------------------------------------------------------------------------------------------------------------------|---------------------------------------------------------------------------------------------------------------------------------------------------------------------------------------------------------------------|-------------------------------------------------------------------------------------------------------------------------------------------------------------------------|------------------------------------------------|--------------------------|--------------------------------------------------------------|-----|--------------------|
| ME 41147       Kryt skříňky                                                                                                                                                                                                                                                                                                                                                                                           | ME 41139       Vložka       1         ME 41147       Kryt skříňky       1         ME 41128       Podložka       1       níktovaná         ME 41143       Matice osmíhranná M 26×1       1       níktovaná                                                                                                                                                                                                             | ME 41139       Vložka       1         ME 41147       Kryt skříňky       1         ME 41128       Podložka       1       níktovaná                                                                                                                                                                                                                         | ME 41139 Vložka                                                                                                                                                                                                     |                                                                                                                                                                         |                                                | ME 41137                 | Aretační deska                                               | 1   |                    |
| ME 41137       Arctační doska       1         ME 41148       Zpružina       1         ME 41139       Vložka       1         ME 41147       Kryt skříňky       1         ME 41128       Podložka       1       niktovaná         ME 41143       Matice osmihranná M 26×1       1       niktovaná                                                                                                                       | ME 41137       Arctační deska       1         ME 41148       Zpružína       1         ME 41139       Vložka       1         ME 41147       Kryt skříňky       1         ME 41128       Podložka       1       níklovaná         ME 41143       Matice osmihranná M 26×1       1       níklovaná                                                                                                                       | ME 41137       Arctační deska       1         ME 41148       Zpružína       1         ME 41139       Vložka       1         ME 41147       Kryt skříňky       1         ME 41128       Podložka       1       níktovaná                                                                                                                                   | ME 41137       Arctační deska       1         ME 41148       Zpružína       1         ME 41139       Vložka       1                                                                                                 | ME 41137         Arctační deska         1           ME 41148         Zpružína         1                                                                                 |                                                | SVC 804                  | Šroub AM 3,5×8 ČSN 1306/VIII<br>Šroub AM 4×8 ČSN 1306/VIII . | 5 2 | černěný<br>Zerněný |
| SVC 804         Šroub AM 4×8 ČSN 1306/VIII.         2         Nerněný           ME 41137         Aretuční deska         1           ME 41148         Zpružina         1           ME 41139         Vložka         1           ME 41147         Kryt skříňky         1           ME 41128         Podložka         1         niktovaná           ME 41143         Matice osmihranná M 26×1         1         niktovaná | SVC 804         Šroub AM 4×8 ČSN 1306/VIII.         2         Nerněný           ME 41137         Aretuční deska         1           ME 41148         Zpružina         1           ME 41139         Vložka         1           ME 41147         Kryt skříňky         1           ME 41128         Podložka         1         niktovaná           ME 41143         Matice osmihranná M 26×1         1         niktovaná | SVC 804         Šroub AM 4×8 ČSN 1306/VIII.         2         Nezněný           ME 41137         Aretační deska         1           ME 41148         Zpružína         1           ME 41139         Vložka         1           ME 41147         Kryt skříňky         1           ME 41128         Podložka         1           níktované         níktované | SVC 804         Šroub AM 4×8 ČSN 1306/VIII.         2         Nerněný           ME 41137         Arctační deska         1           ME 41148         Zpružína         1           ME 41139         Vložka         1 | SVC 804         Šroub AM 4×8 ČSN 1306/VIII.         2         Nezněný           ME 41137         Aretační deska         1           ME 41148         Zpružína         1 | SVC 804 Šroub AM 4×8 ČSN 1306/VIII . 2 Nezněný | SVC 803,5                | Záklodní deska úplná                                         | 1   | NW 101 PM 11       |