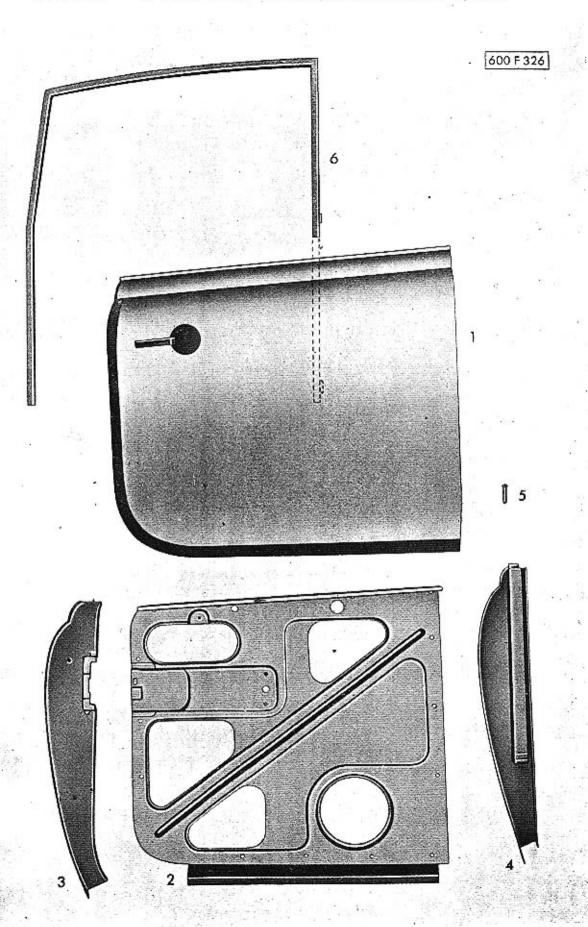

|                                                                                                                                                                         | Strana            | Číslo<br>tabulky |
|-------------------------------------------------------------------------------------------------------------------------------------------------------------------------|-------------------|------------------|
| <ul> <li>39 — Tlakové vedení hydraulické brzdy, hlavní brzdový válce</li> <li>Součástí hlavního hrzdového válce</li> <li>Součástí kolového brzdového válcěku</li> </ul> | 87—88<br>89<br>90 | 40<br>41<br>41   |
| - Součásti nádržky na brzdovou kapalinu                                                                                                                                 | 91                | 41               |
| PŘÍSTROJOVÁ DESKA - namontované součástí (skup. 58)                                                                                                                     | 92-93             | 42               |
| NÁDRŽ:                                                                                                                                                                  | Statestic         | 2000             |
| 55 — Benzinová nádrž 1<br>67 — Benzinové vedení 3                                                                                                                       | 9495              | 43               |
| ELEKTRICKÁ VÝSTROJ (skup. 77)                                                                                                                                           | 96-105            | 44-45            |
| - Součásti světlometu PAL                                                                                                                                               | 106               | 46               |
| Součásti koncové a brzdové svitilny PAL.     Součásti spouštěče PAL-1.8 k, s, /12 V                                                                                     | 107               | 46               |
| - Součásti zapínací skříňky MAGNETON BCG 01                                                                                                                             | 111               | 47               |
| Součásti el. stírače skla PAL                                                                                                                                           | 112-113           | 48               |
| Součásti raménka el. stíruče PAL                                                                                                                                        | 114               | 48               |
| - Součásti elektrické houkučky PAL                                                                                                                                      | 115-116           | 48               |
| TOPENI (skup. 88)                                                                                                                                                       | 117               | 49               |
| VÝSTROJ VOZU:                                                                                                                                                           |                   |                  |
| 85 — Nářadí a nústroje<br>85 — Náhradní součásti, dodávané s vozem                                                                                                      | 118-119           | 50               |
|                                                                                                                                                                         | 120-121           | 51               |
| KAROSERIE: — Poznámka k seznamu                                                                                                                                         | 122<br>123        | -                |
| Úplné karoserie                                                                                                                                                         | 123               | 52—53            |
| Součásti k dohotovení surové karoscrie (poznámka)                                                                                                                       | 125               | 32-33            |
| Vnitřní zařízení (vika atd.)                                                                                                                                            | 126-127           | 54               |
| Vnitřní zařívení                                                                                                                                                        | 128-130           | 55               |
| Vnitřní zařízení (přední okno atd.)                                                                                                                                     | 131               | 56               |
| Kryt zadního kola                                                                                                                                                       | 132               | 57               |
| Přístrojová deska                                                                                                                                                       | 134               | 58<br>59         |
| Přístrojová deska .<br>15 – Přední dveře (součásti k dohotovení dveří)                                                                                                  | 135-137           | 60               |
| 15 — Součásti surových předních dveří                                                                                                                                   | 138               | 61               |
| 17 – Zadní dveře (součásti k dohotovení dveří)                                                                                                                          | 139-141           | 62               |
| <ul> <li>17 — Součástí surových zadních dveří</li> <li>20 — Přední příklop (součástí k dohotovení předního příklopu)</li> </ul>                                         | 142               | 63               |
| 21 — Zadni kapota (součásti k dohotovení předniho přiktopní)                                                                                                            | 143<br>144        | 64<br>65         |
| 32 — Přední sedudlo                                                                                                                                                     | 145               | 66-67            |
| 33 — Zadní sedadlo                                                                                                                                                      | 146               | 68               |
| 38 — Vnější výstroj                                                                                                                                                     | 147-148           | 69               |
| SOUČÁSTI KAROSERIE (výlisky):                                                                                                                                           | 149               | 70               |
| — přední část                                                                                                                                                           | 150               | 71               |
| — přední blatníky                                                                                                                                                       | 151<br>152        | 72<br>73         |
| — zadni část                                                                                                                                                            | 153               | 74               |
| — střechu                                                                                                                                                               | 154               | 75               |
| Přehled laků, potahových látek a kůži                                                                                                                                   | 155               | _                |
| Přehled profila gumových těsnění používaných v karoserii                                                                                                                | 156               | 76               |
| DODATEK č. 2 (doplňky, změny a opravy k tomuto seznamu)                                                                                                                 | 157<br>158—162    | _                |
| DODATEK č. 3 (opravy k tomuto seznamu)                                                                                                                                  | 163-166           |                  |
| Opravy a doplňky dle dodatků č. 2 a 3 otištěné znovu na perforo-<br>vaných listech, určených k vytržení a vlepení na příslušná místa                                    | 200 100           |                  |
| - vloženy za stranu:                                                                                                                                                    | 166               |                  |
| POŘADAČ ČÍSEL SOUČÁSTÍ                                                                                                                                                  | 167-181           |                  |
| (Misto pro poznámky a další doplňky)                                                                                                                                    | 182-192           | _                |