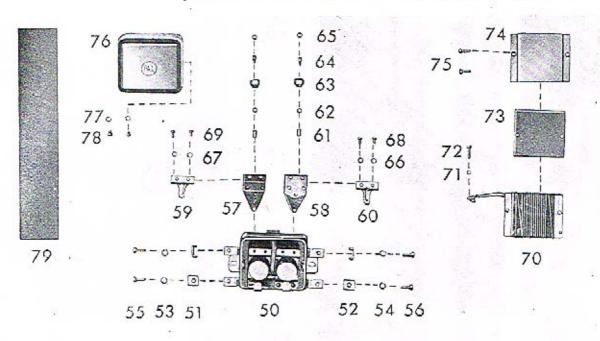

|                                                                                                                                                                         | Strana            | Číslo<br>tabulky |
|-------------------------------------------------------------------------------------------------------------------------------------------------------------------------|-------------------|------------------|
| <ul> <li>39 — Tlakové vedení hydraulické brzdy, hlavní brzdový válce</li> <li>Součástí hlavního hrzdového válce</li> <li>Součástí kolového brzdového válcěku</li> </ul> | 87—88<br>89<br>90 | 40<br>41<br>41   |
| - Součásti nádržky na brzdovou kapalinu                                                                                                                                 | 91                | 41               |
| PŘÍSTROJOVÁ DESKA - namontované součástí (skup. 58)                                                                                                                     | 92-93             | 42               |
| NÁDRŽ:                                                                                                                                                                  | Statestic         | 2000             |
| 55 — Benzinová nádrž 1<br>67 — Benzinové vedení 3                                                                                                                       | 9495              | 43               |
| ELEKTRICKÁ VÝSTROJ (skup. 77)                                                                                                                                           | 96-105            | 44-45            |
| - Součásti světlometu PAL                                                                                                                                               | 106               | 46               |
| Součásti koncové a brzdové svitilny PAL.     Součásti spouštěče PAL-1.8 k, s, /12 V                                                                                     | 107               | 46               |
| - Součásti zapínací skříňky MAGNETON BCG 01                                                                                                                             | 111               | 47               |
| Součásti el. stírače skla PAL                                                                                                                                           | 112-113           | 48               |
| Součásti raménka el. stíruče PAL                                                                                                                                        | 114               | 48               |
| - Součásti elektrické houkučky PAL                                                                                                                                      | 115-116           | 48               |
| TOPENI (skup. 88)                                                                                                                                                       | 117               | 49               |
| VÝSTROJ VOZU:                                                                                                                                                           |                   |                  |
| 85 — Nářadí a nústroje<br>85 — Náhradní součásti, dodávané s vozem                                                                                                      | 118-119           | 50               |
|                                                                                                                                                                         | 120-121           | 51               |
| KAROSERIE: — Poznámka k seznamu                                                                                                                                         | 122<br>123        | -                |
| Úplné karoserie                                                                                                                                                         | 123               | 52—53            |
| Součásti k dohotovení surové karoscrie (poznámka)                                                                                                                       | 125               | 32-33            |
| Vnitřní zařízení (vika atd.)                                                                                                                                            | 126-127           | 54               |
| Vnitřní zařívení                                                                                                                                                        | 128-130           | 55               |
| Vnitřní zařízení (přední okno atd.)                                                                                                                                     | 131               | 56               |
| Kryt zadního kola                                                                                                                                                       | 132               | 57               |
| Přístrojová deska                                                                                                                                                       | 134               | 58<br>59         |
| Přístrojová deska .<br>15 – Přední dveře (součásti k dohotovení dveří)                                                                                                  | 135-137           | 60               |
| 15 — Součásti surových předních dveří                                                                                                                                   | 138               | 61               |
| 17 – Zadní dveře (součásti k dohotovení dveří)                                                                                                                          | 139-141           | 62               |
| <ul> <li>17 — Součástí surových zadních dveří</li> <li>20 — Přední příklop (součástí k dohotovení předního příklopu)</li> </ul>                                         | 142               | 63               |
| 21 — Zadni kapota (součásti k dohotovení předniho přiktopní)                                                                                                            | 143<br>144        | 64<br>65         |
| 32 — Přední sedudlo                                                                                                                                                     | 145               | 66-67            |
| 33 — Zadní sedadlo                                                                                                                                                      | 146               | 68               |
| 38 — Vnější výstroj                                                                                                                                                     | 147-148           | 69               |
| SOUČÁSTI KAROSERIE (výlisky):                                                                                                                                           | 149               | 70               |
| — přední část                                                                                                                                                           | 150               | 71               |
| — přední blatníky                                                                                                                                                       | 151<br>152        | 72<br>73         |
| — zadni část                                                                                                                                                            | 153               | 74               |
| — střechu                                                                                                                                                               | 154               | 75               |
| Přehled laků, potahových látek a kůži                                                                                                                                   | 155               | _                |
| Přehled profila gumových těsnění používaných v karoserii                                                                                                                | 156               | 76               |
| DODATEK č. 2 (doplňky, změny a opravy k tomuto seznamu)                                                                                                                 | 157<br>158—162    | _                |
| DODATEK č. 3 (opravy k tomuto seznamu)                                                                                                                                  | 163-166           |                  |
| Opravy a doplňky dle dodatků č. 2 a 3 otištěné znovu na perforo-<br>vaných listech, určených k vytržení a vlepení na příslušná místa                                    | 200 100           |                  |
| - vloženy za stranu:                                                                                                                                                    | 166               |                  |
| POŘADAČ ČÍSEL SOUČÁSTÍ                                                                                                                                                  | 167-181           |                  |
| (Misto pro poznámky a další doplňky)                                                                                                                                    | 182-192           | _                |