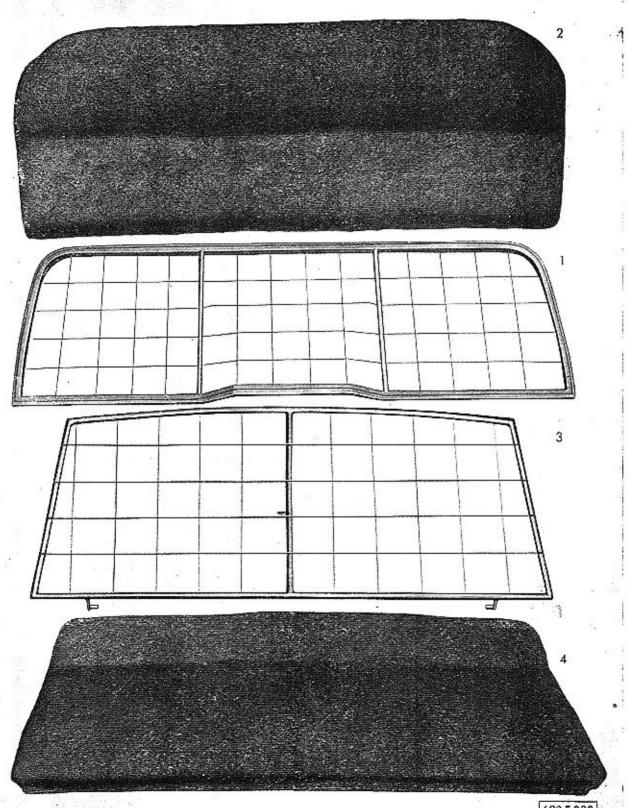

ávané s vozem



Tab. 52 – Úplná karoserie s polštářováním



Tab. 53 — Úplná karoserie v surovém stavu



Tab. 54 — Vnitřní zařízení (víka atd.)



Tab. 55 👤 Vniřní zařízení



Tab. 56 — Vnitřní zařízení (přední okno atd.)



Tab. 57 — Kryt zadního kola



Tab. 58 – Zadní odnímatelná část karoserie



Tab. 59 – Přístrojová deska



Tab. 60 — 15 Přední dvéře (součásti k dohotovení dveří)



Tab. 61 – 15 Součásti surových předních dveří



Tab 62 — 17 Zadní dvéře (součásti k dohotovení dveří)



Tab. 63 — 17 Součásti surových zadních dveří



Tab. 64 — 20 Přední příklop (součásti k dohotovení předního příklopu)



Tab. 65 – 21 Zadní kapota (součásti k dohotovení zadní kapoty)



Tab. 66 — 32 Přední sedadlo (rám a základ)



Tab. 67 — 32 Přední sedadlo (plášť)



Tab. 68 — 33 Zadní sedadlo



600 F 320

Tab. 69 — 38 Vnější výstroj karoserie



Tab. 70 — Vnější výlisky karoserie



Tab. 71 — Součásti karoserie (výlisky-přední část)



600 F 319

Tab. 72 – Součásti karoserie (výlisky - přední blatníky)



Tab. 73 – Součásti karoserie (výlisky - zadní blatníky)



Tab. 74 — Součásti karoserie (výlisky - zadní část)



Tab. 75 — Součásti karoserie (výlisky - střecha)





600 F 332

Opravte a doplňte v seznamu čísla a texty, tištěné v těchto dodatcích tučnými typy, případně je přímo na příslušná místa vlepte!

| Číslo<br>obrazu                                                    | Čís. součástky           | Pojmenování                                                                                                                             | Počet<br>kuså pro<br>skupinu | Poznámk