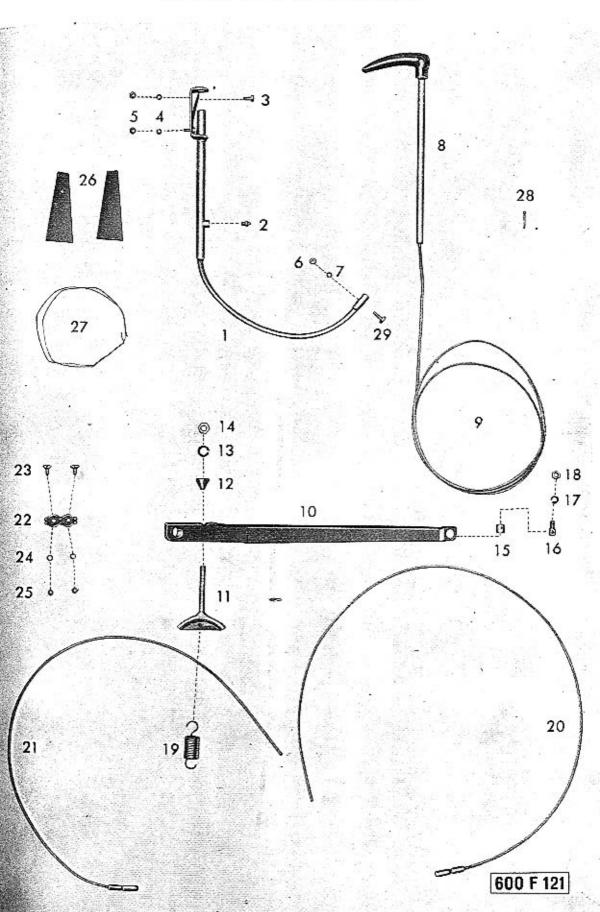

### TATRA

NÁRODNÍ PODNIK

KOPŘIVNICE

1950

| U.        | BSAH:                                                                                                   | Strana  | Čislo<br>tabulky |
|-----------|---------------------------------------------------------------------------------------------------------|---------|------------------|
|           | lělovny a sklady náhradních součástí, autoopravny                                                       | 4       | -                |
| Poky      | yny pro objednávky náhradních součástí                                                                  | 5       | _                |
| Osok      | mi vůz TATRAPLAN - celkový pohled                                                                       | Ξ       | 1<br>2<br>3<br>4 |
| Hlav      | ni znaky (vozů, pro které plati tento seznam)                                                           | _       | 2                |
| Moto      | or s horizontálním ventilátorem - celkový pohled                                                        | 6       | 3                |
| V.u.      | bená kola (seznam a schema)                                                                             | 0       | 5                |
| Vally     |                                                                                                         | 13      | .)               |
|           | MOTOR:                                                                                                  |         |                  |
| 10.0      | 01 — Kliková skříň                                                                                      | 8-10    | 6                |
|           | 02 — Klikový hřídel<br>03 — Ojnice a písty j                                                            | 11-13   | 7                |
|           | 04 — Válce, hlava válců)                                                                                |         | 255              |
|           | 05 — Rozved                                                                                             | 14-16 . | 8                |
|           |                                                                                                         |         | 72,300.0         |
| - 1       | 06 — Ventilátor (mechanické části)<br>15 — Osvětlovací dynamo<br>— Součástí dynama MAGNETON 12 V, 150 W | 17      | 9                |
| H         | - Součásti dynama MAGNETON 12 V. 150 W                                                                  | 18 - 20 | 10               |
| 4         | <ul> <li>Součásti automatického regulátoru MAGNETON-RAD'02 .</li> </ul>                                 | 21-22   | 10               |
| 55        | 06 — Ventilátor (plechové části)                                                                        | 23-24   | 11               |
| · -       | 07 - Olejové čerpadlo, vedení a chladič oleje, nalévací hrdlo .                                         | 25-27   | 12               |
| щ         | 08 - Karburátory, ssací potrubí, benzinové čerpadlo                                                     | 28-29   | 13               |
| E         | - Součásti karburátoru SOLEX 32 UBIP                                                                    | 30-33   | 14               |
| CI AGREGA | <ul> <li>Součásti benzinového čerpadla SOLEX AP 41-294-411</li> </ul>                                   | 34-35   | 15               |
| -         | <ul> <li>Součásti benzinového čerpadla SOLEX DP 31-294-330</li> </ul>                                   | 36-37   | 16               |
| 7         | <ul> <li>Olejový čistič vzduchu PAL - typ 52-180 (součásti)</li> </ul>                                  | 38      | 17               |
| -         | 09 — Zapalování<br>— Součásti rozdělovače MACNETON VBC 08                                               | 39-40   | 18               |
| C         | Součásti rozdělovače MAGNETON VBG 08                                                                    | 41 - 42 | 19               |
| NA        | 11 — Výfukové potrubí s topením                                                                         | 43      | 20               |
| -         | 16 — Spojka                                                                                             | 44-45   | 21               |
| -         | PŘEVODY A DIFERENCIÁL:                                                                                  |         | 0.00             |
| H         | 21 — Převodová skříň                                                                                    | 46-49   | 22               |
|           | 22 — Ozubená kola a hřidele, zasouvání rychlostí                                                        | 50-53   | 23               |
|           | 32 — Diferenciál                                                                                        | 54      | 24               |
|           | ZADNÍ NÁPRAVA:                                                                                          |         | 20014            |
|           | 33 — Výkyvná polonáprava                                                                                | 55      | 25               |
|           | 34 — Naboj a brzda zadniho kola                                                                         | 56-58   | 26               |
|           | 21/1 — Pružné uložení agregátu                                                                          | 59      | 27               |
| ,         | 33/1 — Perování zadní nápravy                                                                           | 60-61   | 28               |
| PŘE       | EDNÍ NÁPRAVA A ŘÍZENÍ:                                                                                  |         |                  |
| 500.00    | 41 — OtoXné Xeny něodujeh kol )                                                                         |         |                  |
|           | 42 — Náboj - brzda }                                                                                    | 62 65   | 29-30            |
|           | 44 — Tlumiče                                                                                            |         | 790 1990         |
|           | 44 — Perování přední nápravy<br>47 — Řízení (skřiň)                                                     | 66 - 67 | 31               |
|           | 47 — Řízení (skříň)                                                                                     | 68-70   | 32               |
|           | 46 — Sloup řízení<br>24 — Zasouvací půky s přislušenstvím                                               | 71-73   | 99               |
|           | 24 — Zasouvaci páky s příslušenstvím ∫                                                                  | 11-18   | 33               |
| KOL       | A (skup. 01)                                                                                            | 74      | 34               |
| ÚST       | ŘEDNÍ MAZÁNÍ (skup. 49)                                                                                 | 75-76   | 35               |
|           | - Součásti pumpy ústředního mozáni                                                                      | 77      | 36               |
|           | - Součásti nádržky na olej pro ústř. mazání                                                             | 78      | 36               |
|           | Součásti rozdělovače ústředního mazání                                                                  | 79      | 36               |
| PEL       | PÁLY A PÁKY:                                                                                            |         |                  |
|           | 23 - Nožní pedály, ovládání karburátorů a spojky                                                        | 80 - 83 | 37               |
|           | 23 - Vypínání spojky (pro vozy od výr. č. 71.1271)                                                      | 84      | 38               |
| BRZ       | DY:                                                                                                     | 2000    | 0.000            |
|           | 24 — Ruční brzda                                                                                        | 85-86   | 39               |