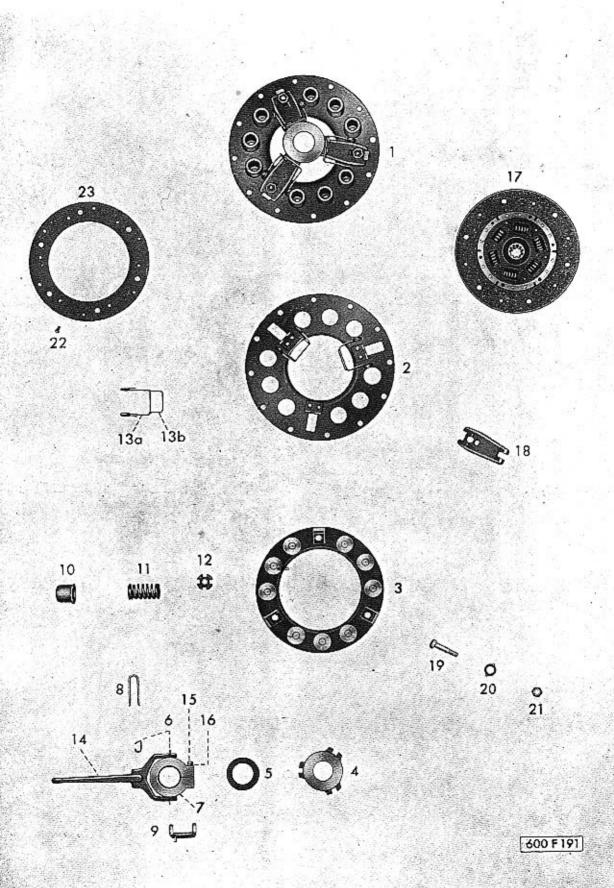

| T-6             |                | oina: 01 Kliková                                      | i skříi                      | Y.                                          | č.: 6             | T-600.          |                         | MOTOR: 02 Klil<br>03 Ojn                   |                              |                                | č.: 7            |
|-----------------|----------------|-------------------------------------------------------|------------------------------|---------------------------------------------|-------------------|-----------------|-------------------------|--------------------------------------------|------------------------------|--------------------------------|------------------|
| Číslo<br>obrazu | Čís, součástky | Pojmenování                                           | Počet<br>kusá pro<br>skuptan | Poznámka                                    | Zvláštní označení | Číslo<br>obrazu | Čís. součástky          | Pojmenovini                                | Počet<br>kusů pro<br>skupinu | Poznámka                       | Zvikštní oznočeu |
| 38              | S 5008         | Šroub se šestihrannou hlavou<br>k sešroubování skříně |                              |                                             |                   | 1               | 600.02.02K <sub>1</sub> | Úplný klikový hřídel                       | 1                            |                                |                  |
| 20              | DVA            | M 8×50 ČSN 1307/III                                   | 3                            |                                             |                   | 2               | 600.02.26               | Axiální ložisko klikového<br>hřídele       | 1                            | atvor Ø 12°— mm                |                  |
| 39<br>40        | PV 8<br>PRP 8  |                                                       |                              |                                             |                   |                 |                         | Skladová almormální ložiska                |                              |                                | ė                |
| 5538            |                | Pruž. podložka BB ČSN 1301/VIII                       | 3                            |                                             |                   | _               | 600.02.50               | pro opravy: Otvor Ø 71.75 (= - 0.25)       |                              |                                |                  |
| 41              | M 8            | Šestihranná matice<br>M 8 ČSN 1307/VIII               | 3                            |                                             |                   |                 | 600.02.51               | Otvor Ø 71.50 (0.50)                       |                              |                                |                  |
| 42              | S 5008         | Šroub se šestihrannou hlavou k se-                    |                              |                                             |                   | _               | 600.02.52               | Otvor Ø 71.25 (== 0.75)                    | 1                            |                                |                  |
|                 |                | šroubování skříně<br>M 8×50 ČSN 1307/III              | 2                            |                                             |                   |                 | 600.02.53               | Otvor Ø 71.00 (= -1.00)                    |                              |                                |                  |
| 43              | PV 8           | Podložku 8.4 ČSN 1301/III                             | 2                            |                                             |                   |                 |                         | Commence of the second second              |                              |                                |                  |
| 44              | PRP 8          | Pruž. podložka B 8 ČSN 1301/VIII                      | 2                            |                                             |                   | 3               | 600.02.27               | Střední ložísko klikového<br>hřídele       | 1                            | atvor Ø 72'— mm<br>(dvē pālky) |                  |
| 45              | M 8            | Šestihranna matice<br>M 8 ČSN 1307/VIII               | 2                            |                                             |                   |                 |                         | Skladová abnormální ložiska<br>pro opravy: |                              |                                |                  |
| 46              | S 5008         | Šroub se šestihrannou hlavou k se-                    |                              |                                             |                   | _               | 600.0255.               | Otvor Ø 71.75 (= -0.25)                    |                              |                                |                  |
| 10              | 2 4000         | šroubování skříně<br>M 8×50 ČSN 1307/III              | 6                            |                                             |                   | -               | 600.02.56               | Otvor Ø 71.50 (=-0.50)                     |                              |                                |                  |
| 47              | PV 8           | Podložka 8.4 ČSN 1301/III                             | 6                            |                                             |                   | _               | 600.02.57               | Otvor Ø 71.25 (= -0.75)                    |                              |                                |                  |
| 48              | PRP 8          |                                                       |                              |                                             |                   | _               | 600.02.58               | Otvor Ø 71.00 (=-1.00)                     | 1                            |                                |                  |
| 40              | TM             | Pružná podložka<br>B 8 ČSN 1301/VIII                  | 6                            |                                             |                   | 4               | 600,02,28               | Přední ložisko Ø 72 mm                     | . 1                          |                                | 10               |
| 49              | M 8            | Šestihranná matice<br>M 8 ČSN 1307/VIII               | 6                            |                                             |                   |                 |                         | Skladová abnormální ložiska<br>pro opravy: |                              |                                |                  |
| 50              | 600.02.35      | Těsnicí víčko                                         | 1                            |                                             |                   | -               | 600,02,60               | Otvor Ø 71.75 (= - 0.25)                   | 1                            |                                | 1                |
| 51              | 600.02.37,a,b  | Těsnění                                               | Dle<br>potřeby               | aila: 37 = 0,1 mm<br>37a = 0,2 mm           |                   | _               | 600.02.61               | Otvor Ø 71.50 (=-0.50)                     |                              |                                |                  |
| 52              | S 1506         | Šroub se šestihrannou hlavou                          |                              | 37h == 0,3 mm                               |                   | _               | 600.02.62               | Otvor Ø 71.25 (= 0.75)                     |                              |                                |                  |
|                 |                | k těsnicímu víčku<br>M 6×15 ČSN 1307/III              | 6                            |                                             |                   | -               | 600.02.63               | Otvor Ø 71.00 (=-1.00]                     |                              | 14                             |                  |
| _               | 600.01.60 K    | Parameter and the second                              | 1                            | montovány                                   |                   | 5               | 600.02.09               | Ozubené kolo z = 29                        | 1                            |                                |                  |
|                 |                |                                                       |                              | od výrob. čísle<br>motoru<br>600,1009,85,49 |                   | 6               | 600.02.11               | Rozpěrací vložka                           | 1                            |                                |                  |
|                 |                |                                                       |                              | (odvrdušnění klikové<br>skřině, zavedené    |                   | 7               | 600.02.42               | Šroubové kolo                              | 1                            |                                |                  |
|                 |                |                                                       |                              | do čističe vzduchu<br>u karburštoru)        |                   | 8               | 600.02.13               | Pojistný kroužek "STEFA" (e 50)            | 1                            |                                |                  |
|                 |                |                                                       |                              |                                             |                   | 9               | 600.02.41               | Odstřikovací kroužek                       | 1                            |                                |                  |
|                 |                |                                                       | İ                            |                                             |                   | - 10            | M 8                     | Matice šestihranná<br>M 8 ČSN 1307/VIII    | 6                            |                                |                  |

| T-600. Skup     |                         | MOTOR: 02 Klil                                                   | tabulka:<br>č.: 7            |                                                           |                  |
|-----------------|-------------------------|------------------------------------------------------------------|------------------------------|-----------------------------------------------------------|------------------|
| Číslo<br>obrazu | Čís, součástky          | Pojmenování                                                      | Počet<br>kusá pro<br>skupinu | Poznámka                                                  | Zvláštní označen |
| 11              | 600.02.45K <sub>1</sub> | Úplná řemenice náhomu dynama                                     | 1                            |                                                           |                  |
| 12              | PS 31                   | Podložka 31 ČSN 1301/II                                          | 1                            |                                                           |                  |
| 13              | 600.02.23               | Natáčecí ozubec                                                  | 1                            |                                                           |                  |
| 14              | 600.02.20               | Woodrufav klin                                                   | 1                            |                                                           |                  |
| 15              | 600.02.36               | Odstřikovací kroužek . ,                                         | 1                            |                                                           |                  |
| 16              | 600.02.15               | Setrvačník                                                       | 1                            |                                                           |                  |
| -               | 600.02.15K <sub>1</sub> | Úplný setrvačník s ozob. věncem                                  | 1                            |                                                           |                  |
| 17              | 600.02.17               | Věnec sctrvačníku                                                | 1                            |                                                           |                  |
| 18              | PRP 8                   | Pružná podlož. B 8 ČSN 1301/VIII                                 | 6                            |                                                           |                  |
| 19              | SZL 2208                | Závrt. šroub pro připevnění věnce<br>a spojky AM 8×22 ČSN 1296/H | 6                            | k setrvačníku<br>č. 600.02.15                             |                  |
| 20              | 600.02.18               | Šroub se šestihrannou hlavou .                                   | 4                            | k upevnění setrvsčníku<br>č. 600.02.15                    |                  |
| 21              | PS 10                   | Podložka 10,5 ČSN 1301/II                                        | 4                            |                                                           |                  |
| 22              | 600.02.06               | Vložka k setrvačníku                                             | 4                            |                                                           |                  |
| -               | 600.03.91               | Úplná ojnice s ložiskovými vlož-<br>kami                         | 4                            | včetně víka a řenubů                                      |                  |
|                 | 600.03.11 K             | Úplná ojnice                                                     | 4                            | bez ložiskových vložek,<br>ale s pouzdrem                 |                  |
| 23              | 600.03.12               | Viko ojnice                                                      | 4                            | ē. 600,03.03 !                                            |                  |
| 24              | 600.03.11               | Ojnice                                                           | 4                            | hez víka                                                  |                  |
| 25              | 600.03.04               | Ojniční šroub                                                    | 8                            |                                                           |                  |
| 26              | 600.03.03               | Pouzdro                                                          | 4                            |                                                           |                  |
| 27              | 600.03.10               | Pist Ø 85                                                        | 4                            |                                                           |                  |
|                 |                         | Skladové abnormální pisty pro<br>pro 1. a 2. výbrus:             |                              | 1                                                         |                  |
| -               | 600.03.20               | Jmenovitý průměr 85.5 (= + 0.5)                                  |                              |                                                           |                  |
| -               | 600.03.21               | Jmenovitý průměr 86.0 (== +1.0)                                  |                              |                                                           |                  |
| -               | 600.03.90               | Úplný píst Ø 85                                                  | 4                            | s pistnimi kroužky.<br>Sepem s pojistnými<br>kroužky čepu |                  |