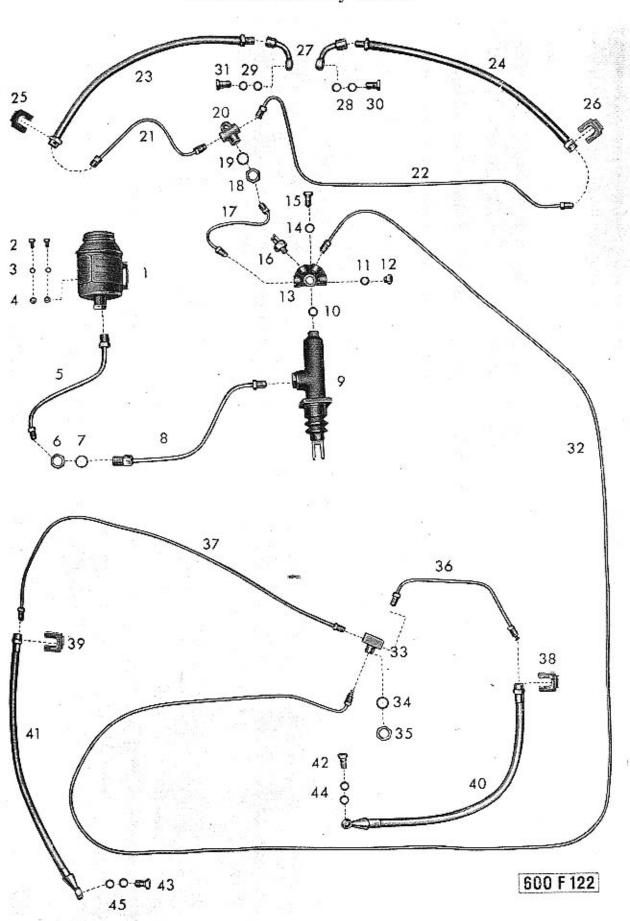

### TATRA

NÁRODNÍ PODNIK

KOPŘIVNICE

1950

| U.        | BSAH:                                                                                                   | Strana  | Čislo<br>tabulky |
|-----------|---------------------------------------------------------------------------------------------------------|---------|------------------|
|           | lělovny a sklady náhradních součástí, autoopravny                                                       | 4       | -                |
| Poky      | yny pro objednávky náhradních součástí                                                                  | 5       | _                |
| Osok      | mi vůz TATRAPLAN - celkový pohled                                                                       | Ξ       | 1<br>2<br>3<br>4 |
| Hlav      | ni znaky (vozů, pro které plati tento seznam)                                                           | _       | 2                |
| Moto      | or s horizontálním ventilátorem - celkový pohled                                                        | 6       | 3                |
| V.u.      | bená kola (seznam a schema)                                                                             | 0       | 5                |
| Vally     |                                                                                                         | 13      | .)               |
|           | MOTOR:                                                                                                  |         |                  |
| 10.0      | 01 — Kliková skříň                                                                                      | 8-10    | 6                |
|           | 02 — Klikový hřídel<br>03 — Ojnice a písty j                                                            | 11-13   | 7                |
|           | 04 — Válce, hlava válců)                                                                                |         | 255              |
|           | 05 — Rozved                                                                                             | 14-16 . | 8                |
|           |                                                                                                         |         | 72,300.0         |
| - 1       | 06 — Ventilátor (mechanické části)<br>15 — Osvětlovací dynamo<br>— Součástí dynama MAGNETON 12 V, 150 W | 17      | 9                |
| H         | - Součásti dynama MAGNETON 12 V. 150 W                                                                  | 18 - 20 | 10               |
| 4         | <ul> <li>Součásti automatického regulátoru MAGNETON-RAD'02 .</li> </ul>                                 | 21-22   | 10               |
| 55        | 06 — Ventilátor (plechové části)                                                                        | 23-24   | 11               |
| · -       | 07 - Olejové čerpadlo, vedení a chladič oleje, nalévací hrdlo .                                         | 25-27   | 12               |
| щ         | 08 - Karburátory, ssací potrubí, benzinové čerpadlo                                                     | 28-29   | 13               |
| E         | - Součásti karburátoru SOLEX 32 UBIP                                                                    | 30-33   | 14               |
| CI AGREGA | <ul> <li>Součásti benzinového čerpadla SOLEX AP 41-294-411</li> </ul>                                   | 34-35   | 15               |
| -         | <ul> <li>Součásti benzinového čerpadla SOLEX DP 31-294-330</li> </ul>                                   | 36-37   | 16               |
| 7         | <ul> <li>Olejový čistič vzduchu PAL - typ 52-180 (součásti)</li> </ul>                                  | 38      | 17               |
| -         | 09 — Zapalování<br>— Součásti rozdělovače MACNETON VBC 08                                               | 39-40   | 18               |
| C         | Součásti rozdělovače MAGNETON VBG 08                                                                    | 41 - 42 | 19               |
| NA        | 11 — Výfukové potrubí s topením                                                                         | 43      | 20               |
| -         | 16 — Spojka                                                                                             | 44-45   | 21               |
| -         | PŘEVODY A DIFERENCIÁL:                                                                                  |         | 0.00             |
| H         | 21 — Převodová skříň                                                                                    | 46-49   | 22               |
|           | 22 — Ozubená kola a hřidele, zasouvání rychlostí                                                        | 50-53   | 23               |
|           | 32 — Diferenciál                                                                                        | 54      | 24               |
|           | ZADNÍ NÁPRAVA:                                                                                          |         | 20014            |
|           | 33 — Výkyvná polonáprava                                                                                | 55      | 25               |
|           | 34 — Naboj a brzda zadniho kola                                                                         | 56-58   | 26               |
|           | 21/1 — Pružné uložení agregátu                                                                          | 59      | 27               |
| ,         | 33/1 — Perování zadní nápravy                                                                           | 60-61   | 28               |
| PŘE       | EDNÍ NÁPRAVA A ŘÍZENÍ:                                                                                  |         |                  |
| 500.00    | 41 — OtoXné Xeny něodujeh kol )                                                                         |         |                  |
|           | 42 — Náboj - brzda }                                                                                    | 62 65   | 29-30            |
|           | 44 — Tlumiče                                                                                            |         | 790 1990         |
|           | 44 — Perování přední nápravy<br>47 — Řízení (skřiň)                                                     | 66 - 67 | 31               |
|           | 47 — Řízení (skříň)                                                                                     | 68-70   | 32               |
|           | 46 — Sloup řízení<br>24 — Zasouvací půky s přislušenstvím                                               | 71-73   | 99               |
|           | 24 — Zasouvaci páky s příslušenstvím ∫                                                                  | 11-18   | 33               |
| KOL       | A (skup. 01)                                                                                            | 74      | 34               |
| ÚST       | ŘEDNÍ MAZÁNÍ (skup. 49)                                                                                 | 75-76   | 35               |
|           | - Součásti pumpy ústředního mozáni                                                                      | 77      | 36               |
|           | - Součásti nádržky na olej pro ústř. mazání                                                             | 78      | 36               |
|           | Součásti rozdělovače ústředního mazání                                                                  | 79      | 36               |
| PEL       | PÁLY A PÁKY:                                                                                            |         |                  |
|           | 23 - Nožní pedály, ovládání karburátorů a spojky                                                        | 80 - 83 | 37               |
|           | 23 - Vypínání spojky (pro vozy od výr. č. 71.1271)                                                      | 84      | 38               |
| BRZ       | DY:                                                                                                     | 2000    | 0.000            |
|           | 24 — Ruční brzda                                                                                        | 85-86   | 39               |