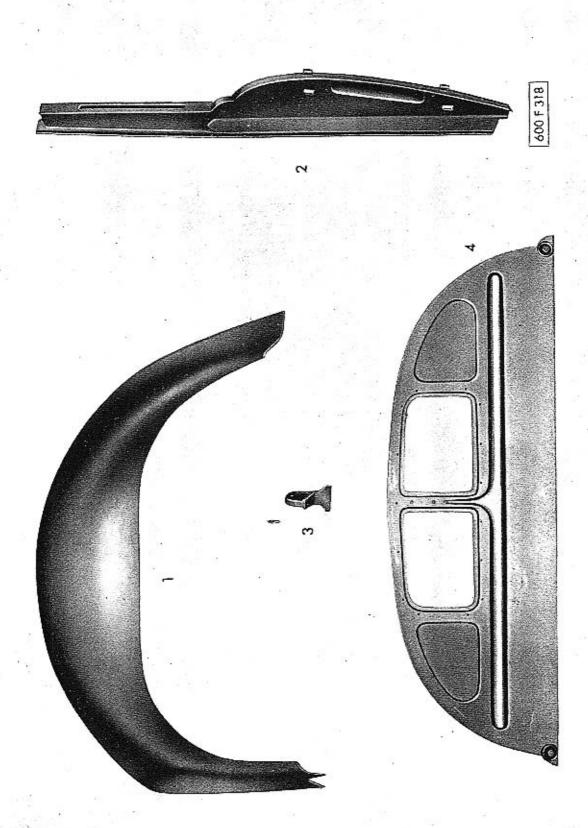

|                                                                                                                                                                         | Strana            | Číslo<br>tabulky |
|-------------------------------------------------------------------------------------------------------------------------------------------------------------------------|-------------------|------------------|
| <ul> <li>39 — Tlakové vedení hydraulické brzdy, hlavní brzdový válce</li> <li>Součástí hlavního hrzdového válce</li> <li>Součástí kolového brzdového válcěku</li> </ul> | 87—88<br>89<br>90 | 40<br>41<br>41   |
| - Součásti nádržky na brzdovou kapalinu                                                                                                                                 | 91                | 41               |
| PŘÍSTROJOVÁ DESKA - namontované součástí (skup. 58)                                                                                                                     | 92-93             | 42               |
| NÁDRŽ:                                                                                                                                                                  | Statestic         | 2000             |
| 55 — Benzinová nádrž 1<br>67 — Benzinové vedení 3                                                                                                                       | 9495              | 43               |
| ELEKTRICKÁ VÝSTROJ (skup. 77)                                                                                                                                           | 96-105            | 44-45            |
| - Součásti světlometu PAL                                                                                                                                               | 106               | 46               |
| Součásti koncové a brzdové svitilny PAL.     Součásti spouštěče PAL-1.8 k, s, /12 V                                                                                     | 107               | 46               |
| - Součásti zapínací skříňky MAGNETON BCG 01                                                                                                                             | 111               | 47               |
| Součásti el. stírače skla PAL                                                                                                                                           | 112-113           | 48               |
| Součásti raménka el. stíruče PAL                                                                                                                                        | 114               | 48               |
| - Součásti elektrické houkučky PAL                                                                                                                                      | 115-116           | 48               |
| TOPENI (skup. 88)                                                                                                                                                       | 117               | 49               |
| VÝSTROJ VOZU:                                                                                                                                                           |                   |                  |
| 85 — Nářadí a nústroje<br>85 — Náhradní součásti, dodávané s vozem                                                                                                      | 118-119           | 50               |
|                                                                                                                                                                         | 120-121           | 51               |
| KAROSERIE: — Poznámka k seznamu                                                                                                                                         | 122<br>123        | -                |
| Úplné karoserie                                                                                                                                                         | 123               | 52—53            |
| Součásti k dohotovení surové karoscrie (poznámka)                                                                                                                       | 125               | 32-33            |
| Vnitřní zařízení (vika atd.)                                                                                                                                            | 126-127           | 54               |
| Vnitřní zařívení                                                                                                                                                        | 128-130           | 55               |
| Vnitřní zařízení (přední okno atd.)                                                                                                                                     | 131               | 56               |
| Kryt zadního kola                                                                                                                                                       | 132               | 57               |
| Přístrojová deska                                                                                                                                                       | 134               | 58<br>59         |
| Přístrojová deska .<br>15 – Přední dveře (součásti k dohotovení dveří)                                                                                                  | 135-137           | 60               |
| 15 — Součásti surových předních dveří                                                                                                                                   | 138               | 61               |
| 17 – Zadní dveře (součásti k dohotovení dveří)                                                                                                                          | 139-141           | 62               |
| <ul> <li>17 — Součástí surových zadních dveří</li> <li>20 — Přední příklop (součástí k dohotovení předního příklopu)</li> </ul>                                         | 142               | 63               |
| 21 — Zadni kapota (součásti k dohotovení předniho přiktopní)                                                                                                            | 143<br>144        | 64<br>65         |
| 32 — Přední sedudlo                                                                                                                                                     | 145               | 66-67            |
| 33 — Zadní sedadlo                                                                                                                                                      | 146               | 68               |
| 38 — Vnější výstroj                                                                                                                                                     | 147-148           | 69               |
| SOUČÁSTI KAROSERIE (výlisky):                                                                                                                                           | 149               | 70               |
| — přední část                                                                                                                                                           | 150               | 71               |
| — přední blatníky                                                                                                                                                       | 151<br>152        | 72<br>73         |
| — zadni část                                                                                                                                                            | 153               | 74               |
| — střechu                                                                                                                                                               | 154               | 75               |
| Přehled laků, potahových látek a kůži                                                                                                                                   | 155               | _                |
| Přehled profila gumových těsnění používaných v karoserii                                                                                                                | 156               | 76               |
| DODATEK č. 2 (doplňky, změny a opravy k tomuto seznamu)                                                                                                                 | 157<br>158—162    | _                |
| DODATEK č. 3 (opravy k tomuto seznamu)                                                                                                                                  | 163-166           |                  |
| Opravy a doplňky dle dodatků č. 2 a 3 otištěné znovu na perforo-<br>vaných listech, určených k vytržení a vlepení na příslušná místa                                    | 200 100           |                  |
| - vloženy za stranu:                                                                                                                                                    | 166               |                  |
| POŘADAČ ČÍSEL SOUČÁSTÍ                                                                                                                                                  | 167-181           |                  |
| (Misto pro poznámky a další doplňky)                                                                                                                                    | 182-192           | _                |