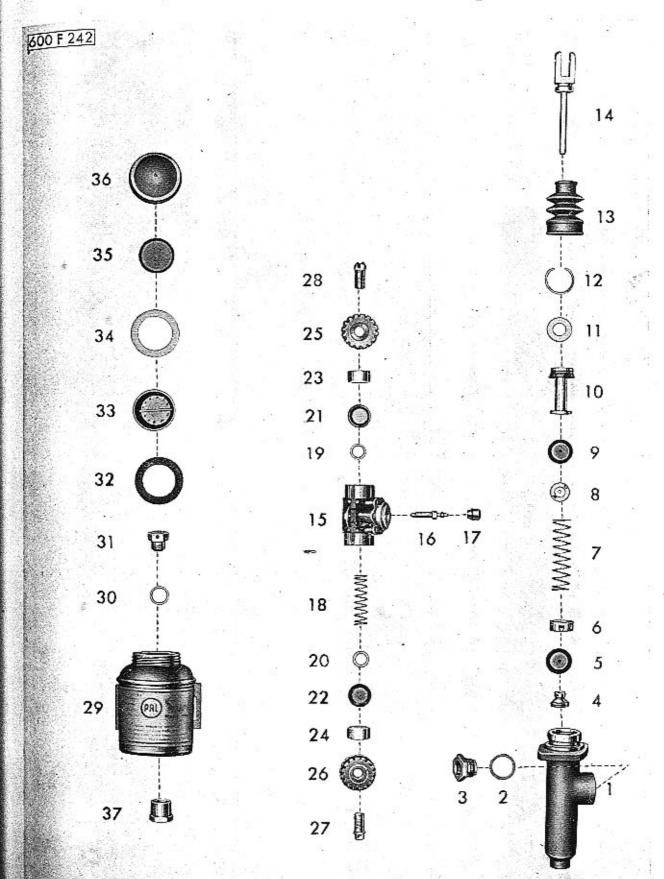

Poznámka: Rozměry ložisek jsou udány v mm a v tomto pořadí: Ø otvoru × Ø vnější × šířka ložiska.

Pokud nejsou na skladě ložiska uvedených katalogových označení, dodávají se vhodné typy náhradní!

|                 | T-600.         |                     | Skupinu: 01 Kliková skříň.                                          |                              | tabulka:<br>č.: 6                  |                   |
|-----------------|----------------|---------------------|---------------------------------------------------------------------|------------------------------|------------------------------------|-------------------|
| Číslo<br>obrazu | Čís, součástky |                     | Pojmenování                                                         | Počet<br>kusá pro<br>skupinu | Poznámka                           | Zvlištní označení |
| enda.           | 600.0          | 1.91                | Úplná kliková skříň pro ventilátor<br>s vodorovnou osou             | 1                            |                                    |                   |
| 1               | 600.0          | 1.20 K <sub>1</sub> | Kliková skřiň se závrtnými šrouby,<br>levá půlka                    | 1                            |                                    |                   |
| 2               | 600.0          | 1.07                | Válcový kolík                                                       | 2                            |                                    |                   |
| 3               | 600.0          | 1.03                | Závrtuý šroubk sešroubování obou<br>půlek klikové skřině            | 6                            |                                    |                   |
| 4               | 600.0          | 1,31                | Vložka šroubu skřině ventilátoru                                    | 1                            |                                    |                   |
| 5               | SZ 18          | 06                  | Závrt. šroub pouzdra rozdělovače<br>AM 6×18 ČSN 1296/V              | 2                            |                                    |                   |
| 6               | SZ 18          | 06                  | Závrt. šroub čističe oleje<br>AM 6×18 ČSN 1296/V                    | 4                            |                                    |                   |
| 7               | SZ 28          | 06                  | Závrtný šroub olejové pumpy<br>AM 6×28 ČSN 1296/V                   | 2                            |                                    |                   |
| 8               | SZ 12          | 06                  | Závrtný šroub pro spodní vičko<br>AM 6×12 ČSN 1296/V                | 3                            |                                    |                   |
| 9<br>10         | SZ 12          | 06                  | Závrtný šroub krycích plechů<br>AM 6×12 ČSN 1296/V                  | 2<br>2                       |                                    |                   |
| 11              | SZ 60          | 08                  | Závrtný šroub mezikusu olejových<br>hadie AM 8×60 ČSN 1296/V .      | 2                            |                                    |                   |
| 12              | SZ 85          | 10                  | Závrt. šroub pro připojení převod.<br>skřině AM 10×85 ČSN 1296/V    | 2                            |                                    |                   |
| 13              | 600.01         | 1.52                | Přípojka                                                            | 8                            |                                    |                   |
| 14              | 600.21         | .21                 | Čep páky čističe                                                    | 1                            |                                    |                   |
| -               | 600.01         | .04                 | Zátka                                                               | 3                            |                                    |                   |
| -               | 600.01         | .08                 | Kolik středního ložiska klikovébo<br>hřídele                        | 1                            |                                    |                   |
| 15              | 600.01         | .21                 | Pouzdro                                                             | 1                            |                                    |                   |
| 16              | N-700          |                     | Vále, kolik 3m 6×8 ČSN 1008/III                                     | 1                            |                                    |                   |
| 17              | N-506          |                     | Těsnicí kroužek k připojce dálkov.<br>teploměru A 14×18 ČSN 7603/Cu | 1                            |                                    |                   |
| 18              | N-126          |                     | Přípojka k dálkovému teploměru<br>ČSN 75575                         | 1                            | Dodává se s dálkovým<br>teploměrem |                   |

| T-6             | 00. Sku                  | Skupina: 01 Kliková skříň.                                                   |                              | č.: 6    |                  |
|-----------------|--------------------------|------------------------------------------------------------------------------|------------------------------|----------|------------------|
| Čislo<br>obrazu | Čís, součástky           | Pojmenování                                                                  | Počet<br>kusů pro<br>akupinu | Poznámka | Zvláštní označen |
| 19              | N-507                    | Těsnění A 16×20 ČSN 7603/Cu .                                                | 2                            |          |                  |
| 20              | 600.07.20                | Uzaviraci šrouh ,                                                            | 2                            |          |                  |
| 21              | 600.01.30 K <sub>1</sub> | Kliková skříň se závrtnými šrouby,<br>pravá půlka                            | 1                            |          |                  |
| 22              | 600.01.31                | Vložka šroubu skřině ventilátoru                                             | 1                            |          |                  |
| 23              | SZ 4508                  | Závrtný šroub benzinové pumpy<br>AM 8×45 ČSN 1296/V                          | 2                            |          |                  |
| 24              | SZ 2806                  | Závrtný šroub olejové pumpy<br>AM 6×28 ČSN 1296 V                            | 2                            |          |                  |
| 25              | SZ 1206                  | Závrtný šroub pro spodní víčko<br>AM 6×12 ČSN 1296/V                         | 3                            |          |                  |
| 26<br>27        | SZ 1206                  | Závrtný šroub krycich plechú<br>AM 6×12 ČSN 1296/V                           | 2 2                          |          |                  |
| 28              | SZ 8510                  | Závrt, šroub pro připojení převod,<br>skřině AM 10×85 ČSN 1296(V             | 2                            |          |                  |
| 29              | SZ 1808                  | Závrtný šroub pro nalévací hrdlo<br>AM 8×18 ČSN 1296/V                       | 2                            |          |                  |
| 30              | 600.01.52                | Připojka                                                                     | 8                            |          |                  |
| -               | 600.01.04                | Zátka                                                                        | 1                            |          |                  |
| -               | 600.01.08                | Kolík ložiska klikového hřidele                                              | 3                            |          |                  |
| _               | N-803                    | Zátka M 18×1.5 ČSN 71022                                                     | 1                            |          |                  |
| 31              | PS 10                    | Podložka 10.5 ČSN 1301/II                                                    | 6                            |          |                  |
| 32              | PRP 10                   | Pruž. podložka B10 ČSN 1301/VIII                                             | 6                            |          |                  |
| 33              | M 10                     | Šestihranná matice<br>M 10 ČSN 1307/VIII                                     | 6                            | <u> </u> |                  |
| 34              | S 9508                   | Šroub se šestihran, hlavou k se-<br>šroubování skřině<br>M 8×95 ČSN 1307/III | 5                            |          |                  |
| 35              | PV 8                     | Podložka 8.4 ČSN 1301/III                                                    | 5                            |          |                  |
| 36              | PRP 8                    | Pruž. podložka B 8 ČSN 1301/VIII                                             | 5                            |          |                  |
| 37              | M 8                      | Šestihranná matice<br>M 8 ČSN 1307/VIII                                      | 5                            |          |                  |

| T-6             |                | oina: 01 Kliková                                      | i skříi                      | Y.                                          | č.: 6             | T-600.          |                         | MOTOR: 02 Klil<br>03 Ojn                   |                              |                                | č.: 7            |
|-----------------|----------------|-------------------------------------------------------|------------------------------|---------------------------------------------|-------------------|-----------------|-------------------------|--------------------------------------------|------------------------------|--------------------------------|------------------|
| Číslo<br>obrazu | Čís, součástky | Pojmenování                                           | Počet<br>kusá pro<br>skuptan | Poznámka                                    | Zvláštní označení | Číslo<br>obrazu | Čís. součástky          | Pojmenovini                                | Počet<br>kusů pro<br>skupinu | Poznámka                       | Zvikštní oznočeu |
| 38              | S 5008         | Šroub se šestihrannou hlavou<br>k sešroubování skříně |                              |                                             |                   | 1               | 600.02.02K <sub>1</sub> | Úplný klikový hřídel                       | 1                            |                                |                  |
| 20              | DVA            | M 8×50 ČSN 1307/III                                   | 3                            |                                             |                   | 2               | 600.02.26               | Axiální ložisko klikového<br>hřídele       | 1                            | atvor Ø 12°— mm                |                  |
| 39<br>40        | PV 8<br>PRP 8  |                                                       |                              |                                             |                   |                 |                         | Skladová almormální ložiska                |                              |                                | ė                |
| 5538            |                | Pruž. podložka BB ČSN 1301/VIII                       | 3                            |                                             |                   | _               | 600.02.50               | pro opravy: Otvor Ø 71.75 (= - 0.25)       |                              |                                |                  |
| 41              | M 8            | Šestihranná matice<br>M 8 ČSN 1307/VIII               | 3                            |                                             |                   |                 | 600.02.51               | Otvor Ø 71.50 (0.50)                       |                              |                                |                  |
| 42              | S 5008         | Šroub se šestihrannou hlavou k se-                    |                              |                                             |                   | _               | 600.02.52               | Otvor Ø 71.25 (== 0.75)                    | 1                            |                                |                  |
|                 |                | šroubování skříně<br>M 8×50 ČSN 1307/III              | 2                            |                                             |                   |                 | 600.02.53               | Otvor Ø 71.00 (= -1.00)                    |                              |                                |                  |
| 43              | PV 8           | Podložku 8.4 ČSN 1301/III                             | 2                            |                                             |                   |                 |                         | Commence of the second second              |                              |                                |                  |
| 44              | PRP 8          | Pruž. podložka B 8 ČSN 1301/VIII                      | 2                            |                                             |                   | 3               | 600.02.27               | Střední ložísko klikového<br>hřídele       | 1                            | atvor Ø 72'— mm<br>(dvē pālky) |                  |
| 45              | M 8            | Šestihranna matice<br>M 8 ČSN 1307/VIII               | 2                            |                                             |                   |                 |                         | Skladová abnormální ložiska<br>pro opravy: |                              |                                |                  |
| 46              | S 5008         | Šroub se šestihrannou hlavou k se-                    |                              |                                             |                   | _               | 600.0255.               | Otvor Ø 71.75 (= -0.25)                    |                              |                                |                  |
| 10              | 2 4000         | šroubování skříně<br>M 8×50 ČSN 1307/III              | 6                            |                                             |                   | -               | 600.02.56               | Otvor Ø 71.50 (=-0.50)                     |                              |                                |                  |
| 47              | PV 8           | Podložka 8.4 ČSN 1301/III                             | 6                            |                                             |                   | _               | 600.02.57               | Otvor Ø 71.25 (= -0.75)                    |                              |                                |                  |
| 48              | PRP 8          |                                                       |                              |                                             |                   | _               | 600.02.58               | Otvor Ø 71.00 (=-1.00)                     | 1                            |                                |                  |
| 40              | TM             | Pružná podložka<br>B 8 ČSN 1301/VIII                  | 6                            |                                             |                   | 4               | 600,02,28               | Přední ložisko Ø 72 mm                     | . 1                          |                                | 10               |
| 49              | M 8            | Šestihranná matice<br>M 8 ČSN 1307/VIII               | 6                            |                                             |                   |                 |                         | Skladová abnormální ložiska<br>pro opravy: |                              |                                |                  |
| 50              | 600.02.35      | Těsnicí víčko                                         | 1                            |                                             |                   | -               | 600,02,60               | Otvor Ø 71.75 (= - 0.25)                   | 1                            |                                | 1                |
| 51              | 600.02.37,a,b  | Těsnění                                               | Dle<br>potřeby               | aila: 37 = 0,1 mm<br>37a = 0,2 mm           |                   | _               | 600.02.61               | Otvor Ø 71.50 (=-0.50)                     |                              |                                |                  |
| 52              | S 1506         | Šroub se šestihrannou hlavou                          |                              | 37h == 0,3 mm                               |                   | _               | 600.02.62               | Otvor Ø 71.25 (= 0.75)                     |                              |                                |                  |
|                 |                | k těsnicímu víčku<br>M 6×15 ČSN 1307/III              | 6                            |                                             |                   | -               | 600.02.63               | Otvor Ø 71.00 (=-1.00]                     |                              | 14                             |                  |
| _               | 600.01.60 K    | Parameter and the second                              | 1                            | montovány                                   |                   | 5               | 600.02.09               | Ozubené kolo z = 29                        | 1                            |                                |                  |
|                 |                |                                                       |                              | od výrob. čísle<br>motoru<br>600,1009,85,49 |                   | 6               | 600.02.11               | Rozpěrací vložka                           | 1                            |                                |                  |
|                 |                |                                                       |                              | (odvrdušnění klikové<br>skřině, zavedené    |                   | 7               | 600.02.42               | Šroubové kolo                              | 1                            |                                |                  |
|                 |                |                                                       |                              | do čističe vzduchu<br>u karburštoru)        |                   | 8               | 600.02.13               | Pojistný kroužek "STEFA" (e 50)            | 1                            |                                |                  |
|                 |                |                                                       |                              |                                             |                   | 9               | 600.02.41               | Odstřikovací kroužek                       | 1                            |                                |                  |
|                 |                |                                                       | İ                            |                                             |                   | - 10            | M 8                     | Matice šestihranná<br>M 8 ČSN 1307/VIII    | 6                            |                                |                  |