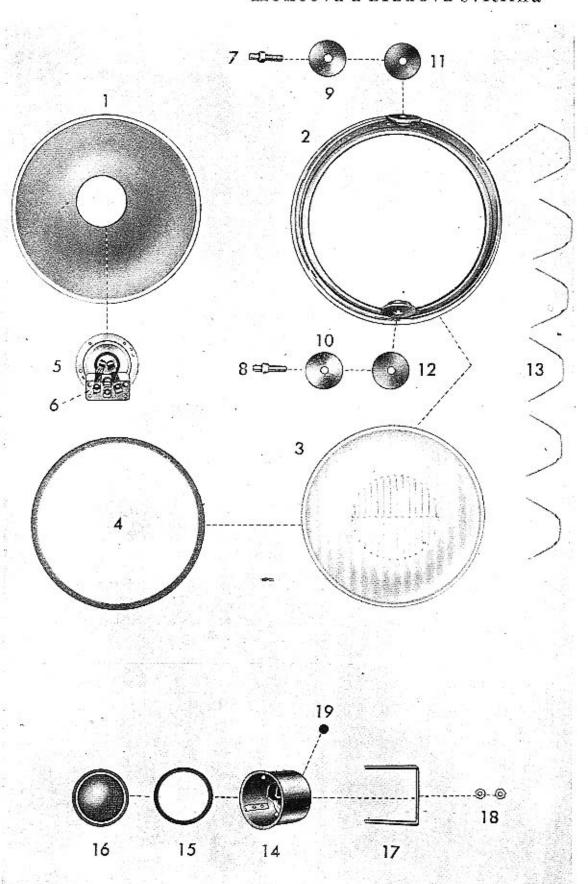

|                 | 500. Sk                           | inpina: 55 Benzino<br>67 Benzino                       | vá na<br>vé vec                        | ídrž.<br>lení.                           | тавицка:<br>č.: 43 |
|-----------------|-----------------------------------|--------------------------------------------------------|----------------------------------------|------------------------------------------|--------------------|
| Čielo<br>obrazn | Čís. somčástky                    | Polmenování                                            | Pačet<br>korá p<br>rkupia              | Poznámka                                 | Zvlážení označe    |
| 28<br>29        | PRP 8                             | Pružná podložka<br>B 8 ČSN 1301/VIII                   | 1 1                                    |                                          |                    |
| 30<br>31        | М 8                               | Šestihranná matice<br>M 8 ČSN 1307/VIII                | 1 1                                    | ĺ                                        |                    |
| 32              | 600.67.10 K                       |                                                        | 1                                      |                                          |                    |
| 33              | 600.67.11 K                       |                                                        | 1                                      |                                          |                    |
| 34              | 600.58.12                         | Vývodka                                                | 1                                      | 1 .                                      |                    |
| 35              | N-505                             | Těsnicí kroužek<br>A 12×18 ČSN 7603/Cu                 | 1                                      |                                          |                    |
| 36              | N-809                             | Přechodka A 6/4 ČSN 7612                               | 1                                      |                                          |                    |
| 37              | PRP 10                            | Praž. podložka B10 ČSN 1301/VIII                       | -                                      |                                          |                    |
| 38              | M 10                              | Šestihranná matice<br>M 10 ČSN 1307/VIII               |                                        |                                          |                    |
| 39              | N 819                             | Upevňovací spona<br>A 8'2 ČSN 71434                    | 1 (3)                                  | k upernění nádržky                       |                    |
| 40              | SC 1205                           | Šroub se šestihrannou hlavou<br>M 5×12 ČSN 1307/I      | 1 (4)                                  | Počet kusů :<br>V závorkách uvedená      |                    |
| 41              | PRP 5                             | Pruž. podložka B 5 ČSN 1301/VIII                       | 1 (4)                                  | do výrob. č. 72.126.                     |                    |
| 42              | M 5                               | Matice šestihranna<br>M 5 ČSN 1307/VIII                | 1 (4)                                  | prvá čísla provozy<br>od výs. 8. 72.1271 |                    |
| 43              | 600.55.11                         | Plstěná podložka pod držáky<br>benzin nádrže           | 2                                      | Jen a voză od vērali.<br>čie. 72.127 j   |                    |
| -               | 600.55.17 K <sub>1</sub>          | Úplná nassávací trubka<br>(montovaná do nádrže)        | 1                                      | Jen u vozá od výrob.                     |                    |
| 44              | N-504                             | Podložka A 12×16 ČSN 7603/Cm                           | 2                                      | efe. 72,127 i                            |                    |
| 45              | 600.67 <b>.0</b> 9 K <sub>1</sub> | Úplná truhka benzinového vedení<br>od nassávací trubky | 1                                      | 2                                        |                    |
| 16              | N-512                             | Podložka A 12×24 ČSN 7603                              | 1                                      |                                          | ¥8                 |
| 57              | 600.39.19                         | Mation                                                 |                                        |                                          |                    |
| _               | 87,67.15                          | Mezikus                                                | 1                                      | Jen is vozá od výr.<br>čís. 72.127!      |                    |
| _               | N-810                             | Přechodka AD 6 ČSN 7613                                | 1                                      |                                          |                    |
|                 | N-812                             | Uzuviraci šroub<br>AM 10×1 ČSN 7604                    | 1.                                     |                                          |                    |
| - ] ]           | N-503                             | Těsnění A 10×14 ČSN 7603/Cu                            | $\begin{bmatrix} 1 \\ 1 \end{bmatrix}$ |                                          |                    |