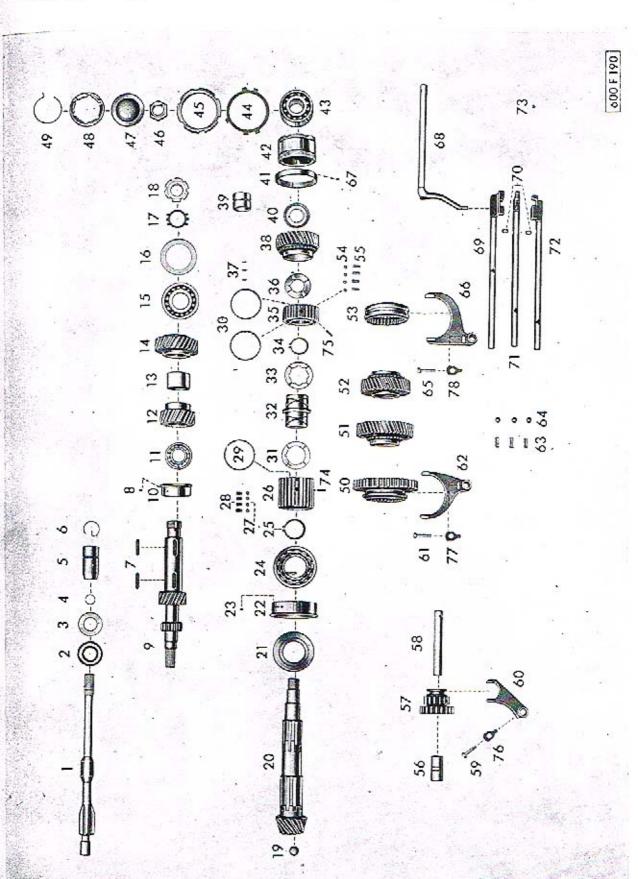

| T-600                   |                        | Seznam ozubených kol                              |               |            |  |  |
|-------------------------|------------------------|---------------------------------------------------|---------------|------------|--|--|
| Číslo<br>ve<br>schematu | Číslo součástky        | Pojmenování                                       | Počet<br>zebů | Počet kusů |  |  |
| 1                       | 600.22.25              | Hnaci kolo IV. rychlosti                          | 31            | 1          |  |  |
| 2                       | 600.22.26              | Hnaci kolo III. rychlosti                         | 25            | 1          |  |  |
| 3                       | kolo II. rychlosti     |                                                   | 19            |            |  |  |
| 6                       | 600.22.24              | IInaci hřidel<br>kolo I. rychlosti                | 11            | 1          |  |  |
| 4                       |                        | 4                                                 | 15            |            |  |  |
| 5                       | 600,22.30K1            | Úplné soukoli zpětného chodu                      | 20            | 1          |  |  |
| 7                       | 600.22.35K1            | Úplné ozubené kolo IV. rychlosti                  | 30            | 1          |  |  |
| 8                       | 600.22.36              | Oznhené kolo III. rychlosti                       | 36            | 1          |  |  |
| 9                       | 600.22.37              | Ozubené kolo II. rychlosti                        | 43            | 1          |  |  |
| 10                      | 600.22.38              | Ozubené kolo I. rychlosti                         | 39            | 1          |  |  |
| 11                      | 600.22.34<br>600.22.17 | Hřídel s pastorkem (ozubení Gleason)              | 11            | 1          |  |  |
| 12                      | 600.32.02<br>600.32.24 | Talifové kolo [s ozubením Gleason]                | 45<br>44      | 1          |  |  |
| 13                      |                        |                                                   | 18            | 1          |  |  |
| 14                      | 600.32.15              | Velké kuželové kolo diferenciálu                  |               | 1          |  |  |
| 15                      |                        |                                                   | 7.0           | 1          |  |  |
| 16                      | 600.32.09              | Malé kuželové kolo diferenciálu                   | 10            | 1          |  |  |
| 17                      | 600.02.17              | Věnec setrvačníku                                 | 102           | 1          |  |  |
| 18                      | 600.02.09              | Ozubené kolo (huvei kolo rozvodu)                 | . 29          | 1          |  |  |
| 19                      | 600.05.52              | Kolo vačkového hřidele                            | 58            | 1          |  |  |
| 20                      | 600.07.02              | Ozubené kolo olejového čerpadla                   | .11           | 1          |  |  |
| 21                      | 600.07.04K1            | Úplný hnací hřidel olejového čerpadla (s kolem) . | . 11          | 1          |  |  |
| . 22                    | 600.02.42              | Šroubové kolo                                     | 6             | 1          |  |  |
| 23                      | 600.09.41              | Hnací kolečko rozdělovače                         | 12            | 1          |  |  |

<sup>&</sup>quot;) Ozubení Klingelnberg = t. zv. "horský" převod - viz poznámka ve skupině č. 32, stránka č. 54!

|                         | 600               | Seznam valivých lož                                                                             | iscl  | tabulka<br>e. 5                             |
|-------------------------|-------------------|-------------------------------------------------------------------------------------------------|-------|---------------------------------------------|
| Číslo<br>ve<br>schemavu |                   | Lolisko                                                                                         | Počet | Umistění                                    |
|                         | Katalog, označení | Druh a rozměř                                                                                   | kusā  | C in 1 see in 1                             |
| 1                       | 30205             | Kuželíkové ložisko SKF Ø 25×52×15 .                                                             | 2     | Čepy předních kol                           |
| 2                       | 32206             | Kuželíkové - SKF Ø 30×62×20<br>(náhrada: SKF 30206 + podložka<br>600.42.04)                     | 2     | Čepy předních kol                           |
| 3                       | 6306              | Kuličkové - jednořadové Ø 30×72×19 .                                                            | 1     | Převodová skříň                             |
| 4                       | NJ 205            | Jednořadové - válcěkové Ø 25×52×15 .                                                            | 1     | Převodová skříň                             |
| 5                       | 6308              | Kuličkové SKF Ø 40×90×23                                                                        | 2     | Výkyvné polo-<br>nápravy<br>(u zadních kol) |
| 6                       | 6018 X            | Kuličkové SKF Ø 90×140×24                                                                       | 2     | Diferenciál                                 |
| 7                       | 3305 X            | Kuličkové - dvouřad. Ø 25×62×25.4 .                                                             | 1     | Převodová skříň                             |
| 8                       | NJ 208            | Válečkové - jednořadové Ø 40×80×18<br>(nábrada: ložisko NU 208 + pojistný<br>kroužek 600.22.14) | 1     | Převodová skřiň                             |