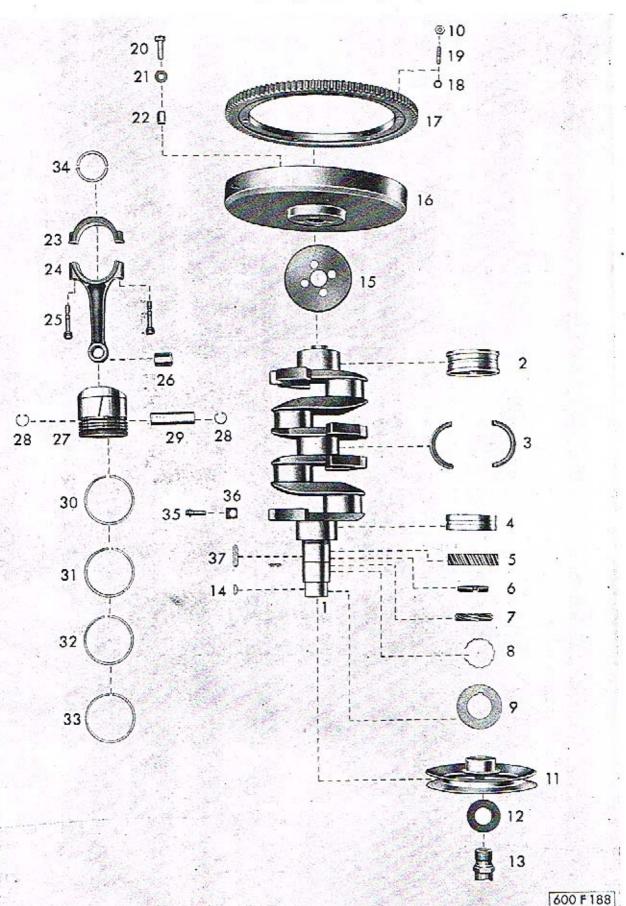

| T-6             |                | oina: 01 Kliková                                      | i skříi                      | Y.                                          | č.: 6             | T-600.          |                         | MOTOR: 02 Klil<br>03 Ojn                   |                              |                                | č.: 7            |
|-----------------|----------------|-------------------------------------------------------|------------------------------|---------------------------------------------|-------------------|-----------------|-------------------------|--------------------------------------------|------------------------------|--------------------------------|------------------|
| Číslo<br>obrazu | Čís, součástky | Pojmenování                                           | Počet<br>kusá pro<br>skuptan | Poznámka                                    | Zvláštní označení | Číslo<br>obrazu | Čís. součástky          | Pojmenovini                                | Počet<br>kusů pro<br>skupinu | Poznámka                       | Zvikštní oznočeu |
| 38              | S 5008         | Šroub se šestihrannou hlavou<br>k sešroubování skříně |                              |                                             |                   | 1               | 600.02.02K <sub>1</sub> | Úplný klikový hřídel                       | 1                            |                                |                  |
| 20              | DVA            | M 8×50 ČSN 1307/III                                   | 3                            |                                             |                   | 2               | 600.02.26               | Axiální ložisko klikového<br>hřídele       | 1                            | atvor Ø 12°— mm                |                  |
| 39<br>40        | PV 8<br>PRP 8  |                                                       |                              |                                             |                   |                 |                         | Skladová almormální ložiska                |                              |                                | ė                |
| 5538            |                | Pruž. podložka BB ČSN 1301/VIII                       | 3                            |                                             |                   | _               | 600.02.50               | pro opravy: Otvor Ø 71.75 (= - 0.25)       |                              |                                |                  |
| 41              | M 8            | Šestihranná matice<br>M 8 ČSN 1307/VIII               | 3                            |                                             |                   |                 | 600.02.51               | Otvor Ø 71.50 (0.50)                       |                              |                                |                  |
| 42              | S 5008         | Šroub se šestihrannou hlavou k se-                    |                              |                                             |                   | _               | 600.02.52               | Otvor Ø 71.25 (== 0.75)                    | 1                            |                                |                  |
|                 |                | šroubování skříně<br>M 8×50 ČSN 1307/III              | 2                            |                                             |                   |                 | 600.02.53               | Otvor Ø 71.00 (= -1.00)                    |                              |                                |                  |
| 43              | PV 8           | Podložku 8.4 ČSN 1301/III                             | 2                            |                                             |                   |                 |                         | Commence of the second second              |                              |                                |                  |
| 44              | PRP 8          | Pruž. podložka B 8 ČSN 1301/VIII                      | 2                            |                                             |                   | 3               | 600.02.27               | Střední ložísko klikového<br>hřídele       | 1                            | atvor Ø 72'— mm<br>(dvē pālky) |                  |
| 45              | M 8            | Šestihranna matice<br>M 8 ČSN 1307/VIII               | 2                            |                                             |                   |                 |                         | Skladová abnormální ložiska<br>pro opravy: |                              |                                |                  |
| 46              | S 5008         | Šroub se šestihrannou hlavou k se-                    |                              |                                             |                   | _               | 600.0255.               | Otvor Ø 71.75 (= -0.25)                    |                              |                                |                  |
| 10              | 2 4000         | šroubování skříně<br>M 8×50 ČSN 1307/III              | 6                            |                                             |                   | -               | 600.02.56               | Otvor Ø 71.50 (=-0.50)                     |                              |                                |                  |
| 47              | PV 8           | Podložka 8.4 ČSN 1301/III                             | 6                            |                                             |                   | _               | 600.02.57               | Otvor Ø 71.25 (= -0.75)                    |                              |                                |                  |
| 48              | PRP 8          |                                                       |                              |                                             |                   | _               | 600.02.58               | Otvor Ø 71.00 (=-1.00)                     | 1                            |                                |                  |
| 40              | TM             | Pružná podložka<br>B 8 ČSN 1301/VIII                  | 6                            |                                             |                   | 4               | 600,02,28               | Přední ložisko Ø 72 mm                     | . 1                          |                                | 10               |
| 49              | M 8            | Šestihranná matice<br>M 8 ČSN 1307/VIII               | 6                            |                                             |                   |                 |                         | Skladová abnormální ložiska<br>pro opravy: |                              |                                |                  |
| 50              | 600.02.35      | Těsnicí víčko                                         | 1                            |                                             |                   | -               | 600,02,60               | Otvor Ø 71.75 (= - 0.25)                   | 1                            |                                | 1                |
| 51              | 600.02.37,a,b  | Těsnění                                               | Dle<br>potřeby               | aila: 37 = 0,1 mm<br>37a = 0,2 mm           |                   | _               | 600.02.61               | Otvor Ø 71.50 (=-0.50)                     |                              |                                |                  |
| 52              | S 1506         | Šroub se šestihrannou hlavou                          |                              | 37h == 0,3 mm                               |                   | _               | 600.02.62               | Otvor Ø 71.25 (= 0.75)                     |                              |                                |                  |
|                 |                | k těsnicímu víčku<br>M 6×15 ČSN 1307/III              | 6                            |                                             |                   | -               | 600.02.63               | Otvor Ø 71.00 (=-1.00]                     |                              | 14                             |                  |
| _               | 600.01.60 K    | Parameter and the second                              | 1                            | montovány                                   |                   | 5               | 600.02.09               | Ozubené kolo z = 29                        | 1                            |                                |                  |
|                 |                |                                                       |                              | od výrob. čísle<br>motoru<br>600,1009,85,49 |                   | 6               | 600.02.11               | Rozpěrací vložka                           | 1                            |                                |                  |
|                 |                |                                                       |                              | (odvrdušnění klikové<br>skřině, zavedené    |                   | 7               | 600.02.42               | Šroubové kolo                              | 1                            |                                |                  |
|                 |                |                                                       |                              | do čističe vzduchu<br>u karburštoru)        |                   | 8               | 600.02.13               | Pojistný kroužek "STEFA" (e 50)            | 1                            |                                |                  |
|                 |                |                                                       |                              |                                             |                   | 9               | 600.02.41               | Odstřikovací kroužek                       | 1                            |                                |                  |
|                 |                |                                                       | İ                            |                                             |                   | - 10            | M 8                     | Matice šestihranná<br>M 8 ČSN 1307/VIII    | 6                            |                                |                  |

| T-600. Skup     |                         | MOTOR: 02 Klil                                                   | tabulka:<br>č.: 7            |                                                           |                  |
|-----------------|-------------------------|------------------------------------------------------------------|------------------------------|-----------------------------------------------------------|------------------|
| Číslo<br>obrazu | Čís, součástky          | Pojmenování                                                      | Počet<br>kusá pro<br>skupinu | Poznámka                                                  | Zvláštní označen |
| 11              | 600.02.45K <sub>1</sub> | Úplná řemenice náhomu dynama                                     | 1                            |                                                           |                  |
| 12              | PS 31                   | Podložka 31 ČSN 1301/II                                          | 1                            |                                                           |                  |
| 13              | 600.02.23               | Natáčecí ozubec                                                  | 1                            |                                                           |                  |
| 14              | 600.02.20               | Woodrufav klin                                                   | 1                            |                                                           |                  |
| 15              | 600.02.36               | Odstřikovací kroužek . ,                                         | 1                            |                                                           |                  |
| 16              | 600.02.15               | Setrvačník                                                       | 1                            |                                                           |                  |
| -               | 600.02.15K <sub>1</sub> | Úplný setrvačník s ozob. věncem                                  | 1                            |                                                           |                  |
| 17              | 600.02.17               | Věnec sctrvačníku                                                | 1                            |                                                           |                  |
| 18              | PRP 8                   | Pružná podlož. B 8 ČSN 1301/VIII                                 | 6                            |                                                           |                  |
| 19              | SZL 2208                | Závrt. šroub pro připevnění věnce<br>a spojky AM 8×22 ČSN 1296/H | 6                            | k setrvačníku<br>č. 600.02.15                             |                  |
| 20              | 600.02.18               | Šroub se šestihrannou hlavou .                                   | 4                            | k upevnění setrvsčníku<br>č. 600.02.15                    |                  |
| 21              | PS 10                   | Podložka 10,5 ČSN 1301/II                                        | 4                            |                                                           |                  |
| 22              | 600.02.06               | Vložka k setrvačníku                                             | 4                            |                                                           |                  |
| -               | 600.03.91               | Úplná ojnice s ložiskovými vlož-<br>kami                         | 4                            | včetně víka a řenubů                                      |                  |
|                 | 600.03.11 K             | Úplná ojnice                                                     | 4                            | bez ložiskových vložek,<br>ale s pouzdrem                 |                  |
| 23              | 600.03.12               | Viko ojnice                                                      | 4                            | ē. 600,03.03 !                                            |                  |
| 24              | 600.03.11               | Ojnice                                                           | 4                            | hez víka                                                  |                  |
| 25              | 600.03.04               | Ojniční šroub                                                    | 8                            |                                                           |                  |
| 26              | 600.03.03               | Pouzdro                                                          | 4                            |                                                           |                  |
| 27              | 600.03.10               | Pist Ø 85                                                        | 4                            |                                                           |                  |
|                 |                         | Skladové abnormální pisty pro<br>pro 1. a 2. výbrus:             |                              | 1                                                         |                  |
| -               | 600.03.20               | Jmenovitý průměr 85.5 (= + 0.5)                                  |                              |                                                           |                  |
| -               | 600.03.21               | Jmenovitý průměr 86.0 (== +1.0)                                  |                              |                                                           |                  |
| -               | 600.03.90               | Úplný píst Ø 85                                                  | 4                            | s pistnimi kroužky.<br>Sepem s pojistnými<br>kroužky čepu |                  |

| T-600. Sku      |                | MOTOR: $02 \text{ Klik}$                                                          | č.: 7                        |                                                                             |                  |
|-----------------|----------------|-----------------------------------------------------------------------------------|------------------------------|-----------------------------------------------------------------------------|------------------|
| Čislo<br>obrazu | Čís. součást   |                                                                                   | Počet<br>kusů pro<br>skupinu | Pozuńnika                                                                   | Zvlášení označen |
|                 |                | Objednaci čísla skladových ab-<br>normálnich úplných pistů pro 1,<br>a 2, výbrus: |                              |                                                                             |                  |
| _               | 600.03.92      | Jmenovitý průměr 85.5 (=+ 0.5)                                                    |                              |                                                                             |                  |
| -               | 600.03.93      | Jmenovitý průměr 86.0 (=+1.0)                                                     |                              |                                                                             |                  |
| 28              | N-608          | Sg-kroužek 22×1 ČSN 1204/VI.                                                      | 8                            |                                                                             |                  |
| 29              | N-100          | Pistni čep 22×74 ČSN 73121 .                                                      | 4 .                          | 1                                                                           |                  |
| 30              | N-101          | Stiraci kroužek 85×2.5 ac<br>ČSN 30 2124, s nosikem                               | 4                            | ) '                                                                         |                  |
| =               | N-102<br>N-103 | " ∅ 85,5<br>" ∅ 86 } pro<br>" ⋄ výbrusy                                           |                              |                                                                             |                  |
| 31              | N-104          | Stírací kroužek 85×5ac<br>ČSN 30 2126                                             | . 4                          | Kroužky pro 1. a 2.<br>výbrus:                                              |                  |
| _               | N-105<br>N-106 | ∅ 85,5 } pro<br>∅ 86 } výbrusy                                                    |                              | Jmenovity průměr<br>  85.5 (=+0.5)<br>  a 86. · (=+1. ·)<br>  Normalisovaně |                  |
| . 32            | N-107          | Těsnici kroužek A 85×2.5 ac<br>ČSN 30 2121                                        | 6                            | otnačení shodně,<br>nutno věsk v něm<br>uvěst objednávaný                   |                  |
| Ξ               | N-108<br>N-109 | ∅ 85,5 } pro<br>∅ 86,- } výbrusy                                                  |                              | abnormální průměr<br>(na př. : 85°5×2°5 ac<br>ČSN 30 2124) 11               |                  |
| 33              | N-110          | Těsnicí kroužek B 85×2.5 ac<br>ČSN 30 2121                                        | 4                            |                                                                             |                  |
| _               | N-111<br>N-112 | " ∅ 85,5 } pro<br>" ∅ 86,- } výbrus                                               |                              | j                                                                           |                  |
| 34              | 600.03.14      | Ojniční ložisko                                                                   | 4                            | atvor Ø 65'— mm<br>(dvoudiln6)                                              |                  |
|                 |                | Skladová abnormální ojniční<br>ložiska(dvoudíl, vložky) pro opravy:               |                              |                                                                             |                  |
| -               | 600.03.15      | Otvor Ø 64.75 (==0.25)                                                            |                              |                                                                             |                  |
| _               | 600.03.16      | Otvor Ø 64.50 (=-0.50)                                                            |                              |                                                                             |                  |
|                 | 600.03.17      | Otvor Ø 64.25 (= - 0.75)                                                          |                              |                                                                             | 8)               |
|                 | 600.03.18      | Otvor Ø 64.00 (= - 1.00)                                                          |                              | 7. 1                                                                        |                  |
| 35              | 600.02.03      | Šroub protizávaží                                                                 | 8                            |                                                                             |                  |
| 36              | 87.02.13       | Pojistka šroubu                                                                   | 8                            |                                                                             |                  |
| 37              | N-711          | Pero A 8×7×40 DIN 6885                                                            | 1                            |                                                                             |                  |
| _               | N-815 25       | Vázaci drát Ø 1,5                                                                 | 1                            | d6lka = 250 mm                                                              |                  |