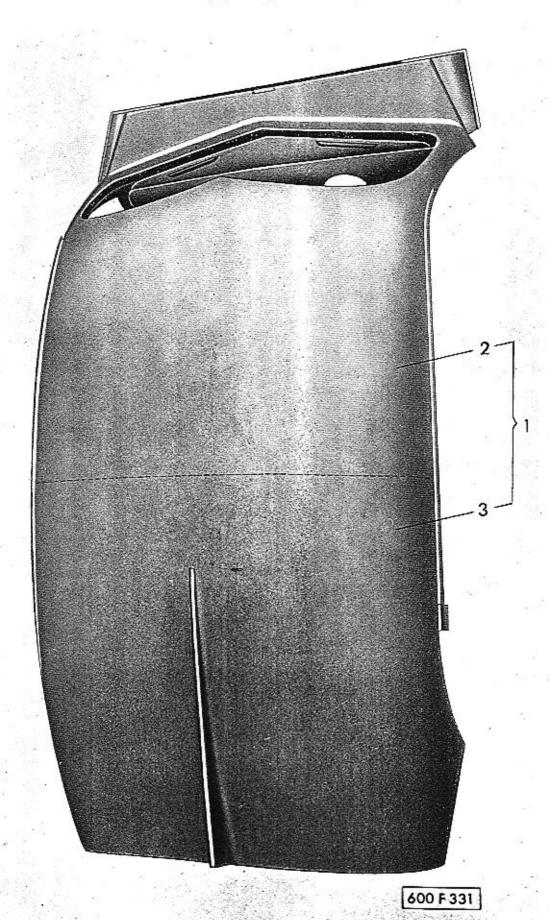

|                                                                                                                                                                         | Strana            | Číslo<br>tabulky |
|-------------------------------------------------------------------------------------------------------------------------------------------------------------------------|-------------------|------------------|
| <ul> <li>39 — Tlakové vedení hydraulické brzdy, hlavní brzdový válce</li> <li>Součástí hlavního hrzdového válce</li> <li>Součástí kolového brzdového válcěku</li> </ul> | 87—88<br>89<br>90 | 40<br>41<br>41   |
| - Součásti nádržky na brzdovou kapalinu                                                                                                                                 | 91                | 41               |
| PŘÍSTROJOVÁ DESKA - namontované součástí (skup. 58)                                                                                                                     | 92-93             | 42               |
| NÁDRŽ:                                                                                                                                                                  | Statestic         | 2000             |
| 55 — Benzinová nádrž 1<br>67 — Benzinové vedení 3                                                                                                                       | 9495              | 43               |
| ELEKTRICKÁ VÝSTROJ (skup. 77)                                                                                                                                           | 96-105            | 44-45            |
| - Součásti světlometu PAL                                                                                                                                               | 106               | 46               |
| Součásti koncové a brzdové svitilny PAL.     Součásti spouštěče PAL-1.8 k, s, /12 V                                                                                     | 107               | 46               |
| - Součásti zapínací skříňky MAGNETON BCG 01                                                                                                                             | 111               | 47               |
| Součásti el. stírače skla PAL                                                                                                                                           | 112-113           | 48               |
| Součásti raménka el. stíruče PAL                                                                                                                                        | 114               | 48               |
| - Součásti elektrické houkučky PAL                                                                                                                                      | 115-116           | 48               |
| TOPENI (skup. 88)                                                                                                                                                       | 117               | 49               |
| VÝSTROJ VOZU:                                                                                                                                                           |                   |                  |
| 85 — Nářadí a nústroje<br>85 — Náhradní součásti, dodávané s vozem                                                                                                      | 118-119           | 50               |
|                                                                                                                                                                         | 120-121           | 51               |
| KAROSERIE: — Poznámka k seznamu                                                                                                                                         | 122<br>123        | -                |
| Úplné karoserie                                                                                                                                                         | 123               | 52—53            |
| Součásti k dohotovení surové karoscrie (poznámka)                                                                                                                       | 125               | 32-33            |
| Vnitřní zařízení (vika atd.)                                                                                                                                            | 126-127           | 54               |
| Vnitřní zařívení                                                                                                                                                        | 128-130           | 55               |
| Vnitřní zařízení (přední okno atd.)                                                                                                                                     | 131               | 56               |
| Kryt zadního kola                                                                                                                                                       | 132               | 57               |
| Přístrojová deska                                                                                                                                                       | 134               | 58<br>59         |
| Přístrojová deska .<br>15 – Přední dveře (součásti k dohotovení dveří)                                                                                                  | 135-137           | 60               |
| 15 — Součásti surových předních dveří                                                                                                                                   | 138               | 61               |
| 17 – Zadní dveře (součásti k dohotovení dveří)                                                                                                                          | 139-141           | 62               |
| <ul> <li>17 — Součástí surových zadních dveří</li> <li>20 — Přední příklop (součástí k dohotovení předního příklopu)</li> </ul>                                         | 142               | 63               |
| 21 — Zadni kapota (součásti k dohotovení předniho přiktopní)                                                                                                            | 143<br>144        | 64<br>65         |
| 32 — Přední sedudlo                                                                                                                                                     | 145               | 66-67            |
| 33 — Zadní sedadlo                                                                                                                                                      | 146               | 68               |
| 38 — Vnější výstroj                                                                                                                                                     | 147-148           | 69               |
| SOUČÁSTI KAROSERIE (výlisky):                                                                                                                                           | 149               | 70               |
| — přední část                                                                                                                                                           | 150               | 71               |
| — přední blatníky                                                                                                                                                       | 151<br>152        | 72<br>73         |
| — zadni část                                                                                                                                                            | 153               | 74               |
| — střechu                                                                                                                                                               | 154               | 75               |
| Přehled laků, potahových látek a kůži                                                                                                                                   | 155               | _                |
| Přehled profila gumových těsnění používaných v karoserii                                                                                                                | 156               | 76               |
| DODATEK č. 2 (doplňky, změny a opravy k tomuto seznamu)                                                                                                                 | 157<br>158—162    | _                |
| DODATEK č. 3 (opravy k tomuto seznamu)                                                                                                                                  | 163-166           |                  |
| Opravy a doplňky dle dodatků č. 2 a 3 otištěné znovu na perforo-<br>vaných listech, určených k vytržení a vlepení na příslušná místa                                    | 200 100           |                  |
| - vloženy za stranu:                                                                                                                                                    | 166               |                  |
| POŘADAČ ČÍSEL SOUČÁSTÍ                                                                                                                                                  | 167-181           |                  |
| (Misto pro poznámky a další doplňky)                                                                                                                                    | 182-192           | _                |