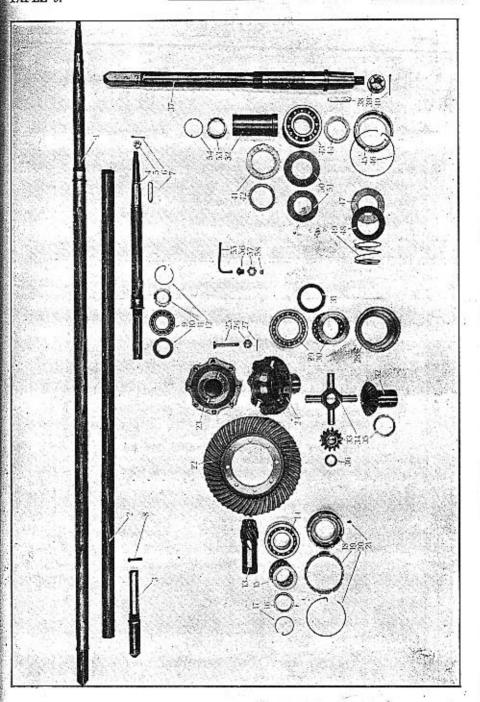

state of the state of the state of the state of the state of the state of the state of the state of the state of the state of the state of the state of the state of the state of the state of the state of the state of the state of the state of the state of the state of the state of the state of the state of the state of the state of the state of the state of the state of the state of the state of the state of the state of the state of the state of the state of the state of the state of the state of the state of the state of the state of the state of the s |       |                  |             |         |                            |                                                                                                    |                |                  |                 |



TABULKA 9. TAFEL 9.

## WALTER PN VII.

ZADNÍ NÁPRAVA HINTERACHSE

Počet: Quant: Součást: Cena: Číslo Posice: Code: Preis: vákresu Gegenstand: Nr. KARDANOVÝ HRÍDEL KARDANWELLE cevib 1 Kardanový hřidel, komplet 71886 1 Trubka kardanového hřidele cevoc 1 2 70418 Drážkovaný hřídel 3 13485 cevud 1 Hřídel kuželového kola , 70417 1 Welle des Antriebskegelrades . . . . . cevya Matka kardanového hřidele 5 11432 1 Mutter der Kardanwelle . . . . . . Závlačka K 4 × 35 41NW. 6 1 Splint K 4 × 35 . . . . . . . . . . . . . arfyg 7 38NW. Pérový klinek  $8 \times 12 \times 70$ 1 aphol 8 Nýt Ø 7 X 45 12 azsaf Niet @ 7 × 45 . . . . . . . . . . . . Kuličkové ložisko radiální dvojité, FS AA 9 40 nebo SKF 42208 Zweireihiges Querkugellager FS AA 40 oder cewaz 1 Odstřikovací plech 10 11433 cewbe 2 Ölabspritzrin