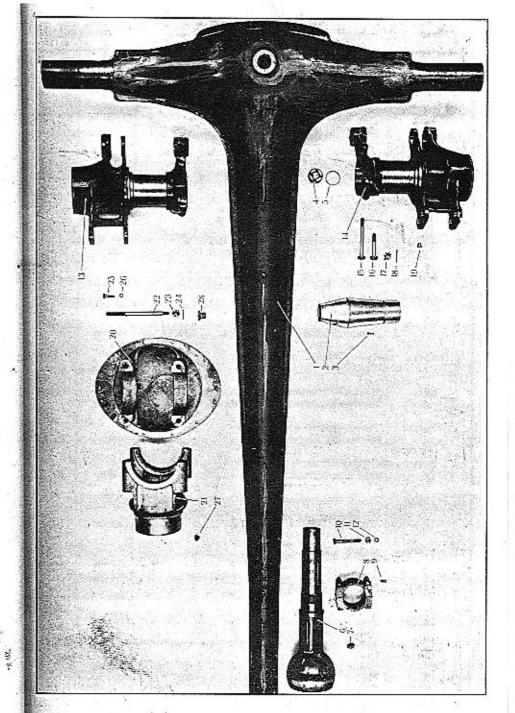

| apgij | 1                |                |





## WALTER PN VII.

### ZADNÍ NÁPRAVA HINTERACHSE

| Posice: | Číslo<br>výkresu:<br>Nr. | Součást :<br>Gegenstand :