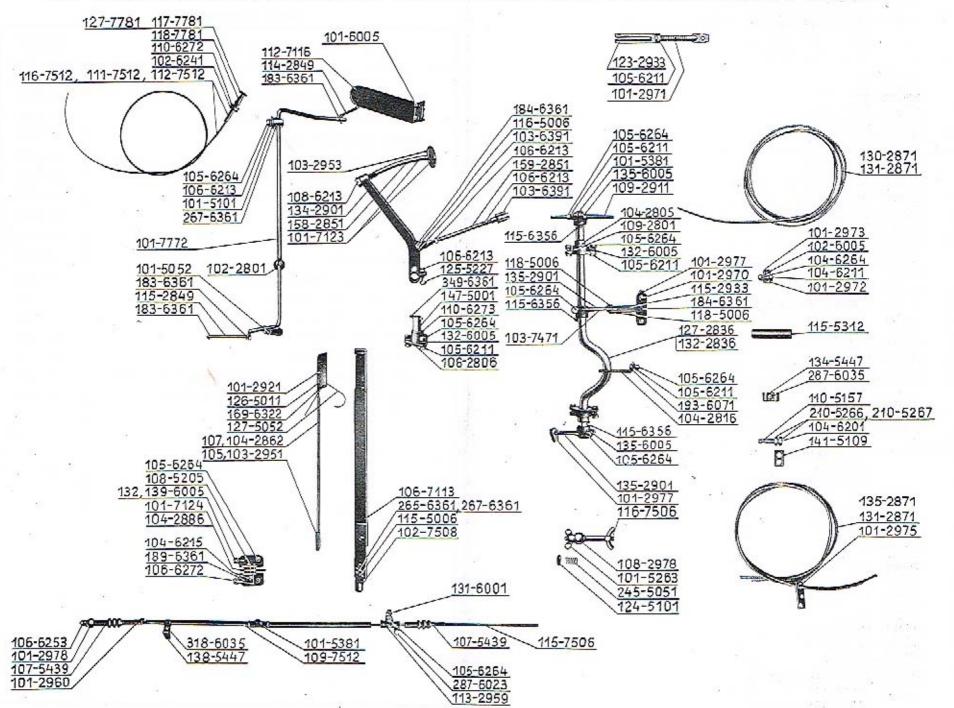

|                                                                                                                                                          |
|                                                                                                                                                                                                                                                                                                                                                                                                                                                         |                                                                                                                                                          |



#### Ruční páka brzdy.

| Tyčku západky se závitem Ø M 4                                                                                                                                                                                                                                                                                                                                                                                                          |
|---------------------------------------------------------------------------------------------------------------------------------------------------------------------------------------------------------------------------------------------------------------------------------------------------------------------------------------------------------