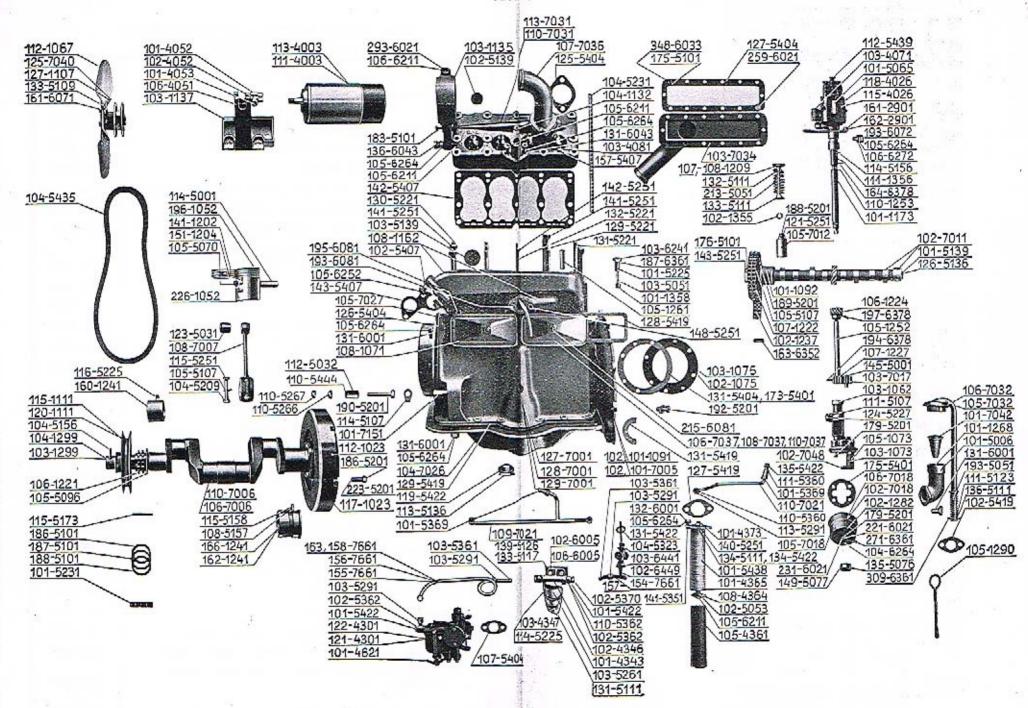

## ASAP

AKCIOVÁ SPOLEČNOST PRO AUTOMOBILOVÝ PRŮMYSL

MLADÁ BOLESLAV

| OBSAH:                                                                                                                                                                                                                                                                                                                                                                                                                                                                                                                                                                                                                                                                                                                                          | Str                     |
|-------------------------------------------------------------------------------------------------------------------------------------------------------------------------------------------------------------------------------------------------------------------------------------------------------------------------------------------------------------------------------------------------------------------------------------------------------------------------------------------------------------------------------------------------------------------------------------------------------------------------------------------------------------------------------------------------------------------------------------------------|-------------------------|
| Pokyny pro objednávky náhradních dílů                                                                                                                                                                                                                                                                                                                                                                                                                                                                                                                                                                                                                                                                                                           |                         |
| SKUPINY:                                                                                                                                                                                                                                                                                                                                                                                                                                                                                                                                                                                                                                                                                                                                        |                         |
| Motor.                                                                                                                                                                                                                                                                                                                                                                                                                                                                                                                                                                                                                                                                                                                                          |                         |
| Blok válců se zátkami a zavrtanými šrouby. Půnve u zadní ložisko klikového hřídele. Klikové hřídel s ojnicemi a písty. Rozvodové kolečko, Řemenice k pohou ventilátoru a dynama. Setrvačník. Vačkový hřídel se zdvihátky ventilů a ventily, Rozvodové kolečko a řetěz Olejová pumpa. Čístič oleje s olejovým potrubím a redukč. olej. ventilkem. Plnící hrdlo pro olej s uzávěrkou a větrací trubkou. Měřítko oleje. Ulava bloku válců. Zapalovací svičky. Odváděcí vodní trubku. Držúk dynama a rozdělovač proudu. Rozdělovač proudu s hřídelem. Čelo klikové skříně. Víko vodního prostoru a rozvod. komory (ventilů) Nassávací a výfuk. potrubí, karburátor, čístič vzduchu a benzinu a benzinové potrubí. Dynamo s ventilátorem a kolébkou. | 1 1 1 1 1 1 2 2 2 2 2 2 |
|                                                                                                                                                                                                                                                                                                                                                                                                                                                                                                                                                                                                                                                                                                                                                 | -                       |
| Spojka a převodová skříň.                                                                                                                                                                                                                                                                                                                                                                                                                                                                                                                                                                                                                                                                                                                       |                         |
| Spojka<br>Převodová skříň se zavrt. šrouby, pouzdry a vložkami<br>Víka převodové skříně<br>Dzubená kola předlohová, zpětného chodu, hnací kolo s hřídelem a po-<br>suvná kola s drážk, hřídelem a uložením. Náboj pro pružný kloub<br>Fřídel k pohonu rychloměru se šroubovým kolečkem                                                                                                                                                                                                                                                                                                                                                                                                                                                          | 222                     |
| Zasouvací ústrojí                                                                                                                                                                                                                                                                                                                                                                                                                                                                                                                                                                                                                                                                                                                               | 2 2 5 5 5               |
| Spojovací hřídel (kardan.) a zadní náprava.                                                                                                                                                                                                                                                                                                                                                                                                                                                                                                                                                                                                                                                                                                     |                         |
| Spojovací hřídel<br>Skříň zadní nápravy se šrouby<br>Kuželový pastorek s uložením a utěsněním<br>Diferenciál s tulíř, kužel, kolem, kurdan, kloubem, hřídelem zadního                                                                                                                                                                                                                                                                                                                                                                                                                                                                                                                                                                           | 3<br>3<br>5             |