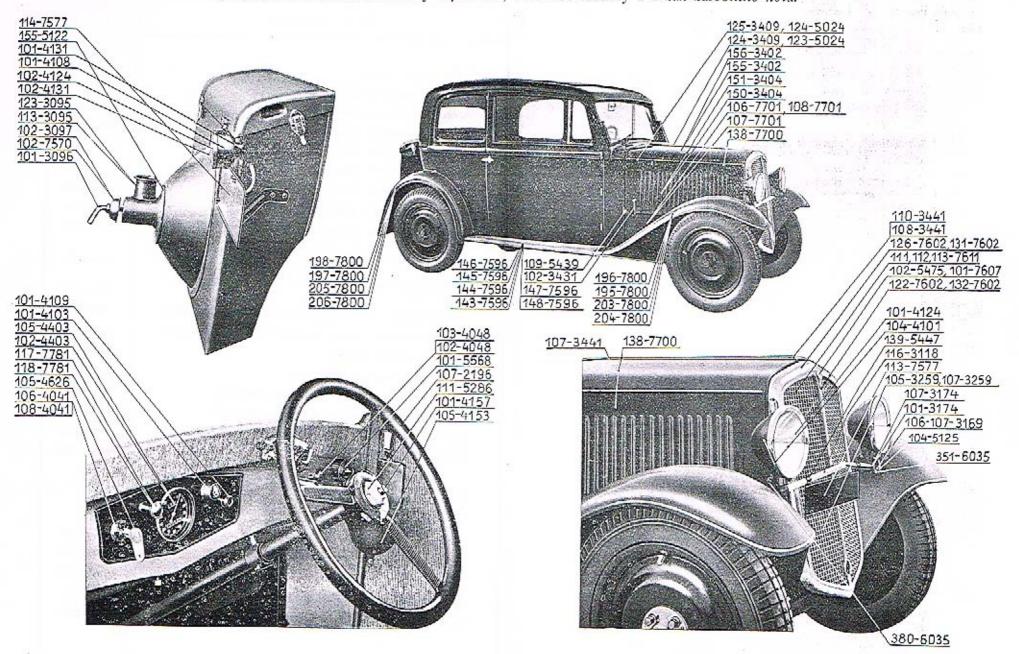

## ASAP

AKCIOVÁ SPOLEČNOST PRO AUTOMOBILOVÝ PRŮMYSL

MLADÁ BOLESLAV

| OBSAH:                                                                                                                                                                                                                                                                                                                                                                                                                                                                                                                                                                                                                                                                                                                                          | Str                     |
|-------------------------------------------------------------------------------------------------------------------------------------------------------------------------------------------------------------------------------------------------------------------------------------------------------------------------------------------------------------------------------------------------------------------------------------------------------------------------------------------------------------------------------------------------------------------------------------------------------------------------------------------------------------------------------------------------------------------------------------------------|-------------------------|
| Pokyny pro objednávky náhradních dílů                                                                                                                                                                                                                                                                                                                                                                                                                                                                                                                                                                                                                                                                                                           |                         |
| SKUPINY:                                                                                                                                                                                                                                                                                                                                                                                                                                                                                                                                                                                                                                                                                                                                        |                         |
| Motor.                                                                                                                                                                                                                                                                                                                                                                                                                                                                                                                                                                                                                                                                                                                                          |                         |
| Blok válců se zátkami a zavrtanými šrouby. Půnve u zadní ložisko klikového hřídele. Klikové hřídel s ojnicemi a písty. Rozvodové kolečko, Řemenice k pohou ventilátoru a dynama. Setrvačník. Vačkový hřídel se zdvihátky ventilů a ventily, Rozvodové kolečko a řetěz Olejová pumpa. Čístič oleje s olejovým potrubím a redukč. olej. ventilkem. Plnící hrdlo pro olej s uzávěrkou a větrací trubkou. Měřítko oleje. Ulava bloku válců. Zapalovací svičky. Odváděcí vodní trubku. Držúk dynama a rozdělovač proudu. Rozdělovač proudu s hřídelem. Čelo klikové skříně. Víko vodního prostoru a rozvod. komory (ventilů) Nassávací a výfuk. potrubí, karburátor, čístič vzduchu a benzinu a benzinové potrubí. Dynamo s ventilátorem a kolébkou. | 1 1 1 1 1 1 2 2 2 2 2 2 |
|                                                                                                                                                                                                                                                                                                                                                                                                                                                                                                                                                                                                                                                                                                                                                 | -                       |
| Spojka a převodová skříň.                                                                                                                                                                                                                                                                                                                                                                                                                                                                                                                                                                                                                                                                                                                       |                         |
| Spojka<br>Převodová skříň se zavrt. šrouby, pouzdry a vložkami<br>Víka převodové skříně<br>Dzubená kola předlohová, zpětného chodu, hnací kolo s hřídelem a po-<br>suvná kola s drážk, hřídelem a uložením. Náboj pro pružný kloub<br>Fřídel k pohonu rychloměru se šroubovým kolečkem                                                                                                                                                                                                                                                                                                                                                                                                                                                          | 222                     |
| Zasouvací ústrojí                                                                                                                                                                                                                                                                                                                                                                                                                                                                                                                                                                                                                                                                                                                               | 2 2 5 5 5               |
| Spojovací hřídel (kardan.) a zadní náprava.                                                                                                                                                                                                                                                                                                                                                                                                                                                                                                                                                                                                                                                                                                     |                         |
| Spojovací hřídel<br>Skříň zadní nápravy se šrouby<br>Kuželový pastorek s uložením a utěsněním<br>Diferenciál s tulíř, kužel, kolem, kurdan, kloubem, hřídelem zadního                                                                                                                                                                                                                                                                                                                                                                                                                                                                                                                                                                           | 3<br>3<br>5             |