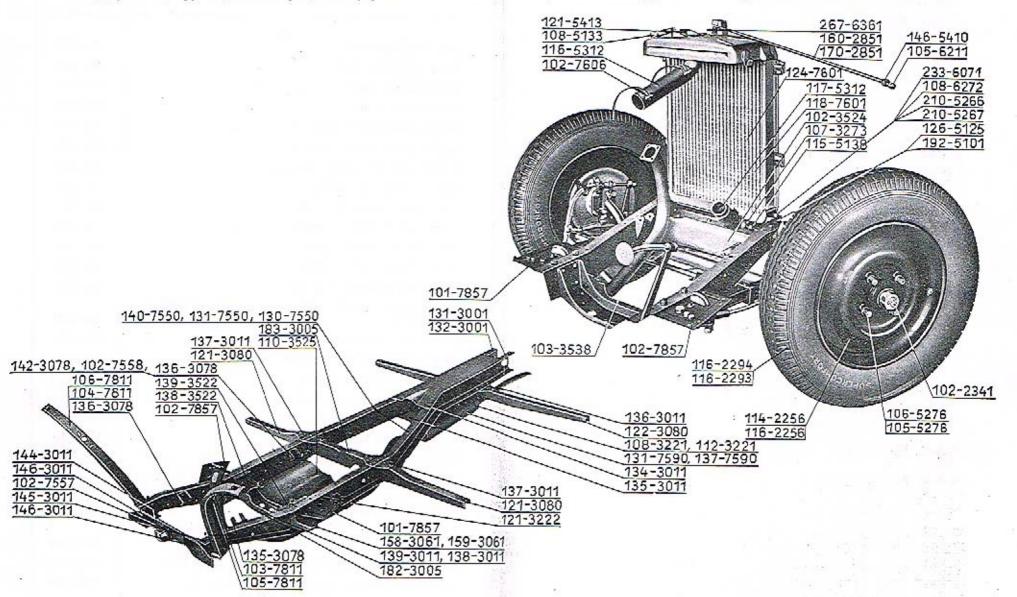

## ASAP

AKCIOVÁ SPOLEČNOST PRO AUTOMOBILOVÝ PRŮMYSL

MLADÁ BOLESLAV

| OBSAH:                                                                                                                                                                                                                                                                                                                                                                                                                                                                                                                                                                                                                                                                                                                                          | Str                     |
|-------------------------------------------------------------------------------------------------------------------------------------------------------------------------------------------------------------------------------------------------------------------------------------------------------------------------------------------------------------------------------------------------------------------------------------------------------------------------------------------------------------------------------------------------------------------------------------------------------------------------------------------------------------------------------------------------------------------------------------------------|-------------------------|
| Pokyny pro objednávky náhradních dílů                                                                                                                                                                                                                                                                                                                                                                                                                                                                                                                                                                                                                                                                                                           |                         |
| SKUPINY:                                                                                                                                                                                                                                                                                                                                                                                                                                                                                                                                                                                                                                                                                                                                        |                         |
| Motor.                                                                                                                                                                                                                                                                                                                                                                                                                                                                                                                                                                                                                                                                                                                                          |                         |
| Blok válců se zátkami a zavrtanými šrouby. Půnve u zadní ložisko klikového hřídele. Klikové hřídel s ojnicemi a písty. Rozvodové kolečko, Řemenice k pohou ventilátoru a dynama. Setrvačník. Vačkový hřídel se zdvihátky ventilů a ventily, Rozvodové kolečko a řetěz Olejová pumpa. Čístič oleje s olejovým potrubím a redukč. olej. ventilkem. Plnící hrdlo pro olej s uzávěrkou a větrací trubkou. Měřítko oleje. Ulava bloku válců. Zapalovací svičky. Odváděcí vodní trubku. Držúk dynama a rozdělovač proudu. Rozdělovač proudu s hřídelem. Čelo klikové skříně. Víko vodního prostoru a rozvod. komory (ventilů) Nassávací a výfuk. potrubí, karburátor, čístič vzduchu a benzinu a benzinové potrubí. Dynamo s ventilátorem a kolébkou. | 1 1 1 1 1 1 2 2 2 2 2 2 |
|                                                                                                                                                                                                                                                                                                                                                                                                                                                                                                                                                                                                                                                                                                                                                 | -                       |
| Spojka a převodová skříň.                                                                                                                                                                                                                                                                                                                                                                                                                                                                                                                                                                                                                                                                                                                       |                         |
| Spojka<br>Převodová skříň se zavrt. šrouby, pouzdry a vložkami<br>Víka převodové skříně<br>Dzubená kola předlohová, zpětného chodu, hnací kolo s hřídelem a po-<br>suvná kola s drážk, hřídelem a uložením. Náboj pro pružný kloub<br>Fřídel k pohonu rychloměru se šroubovým kolečkem                                                                                                                                                                                                                                                                                                                                                                                                                                                          | 222                     |
| Zasouvací ústrojí                                                                                                                                                                                                                                                                                                                                                                                                                                                                                                                                                                                                                                                                                                                               | 2 2 5 5 5               |
| Spojovací hřídel (kardan.) a zadní náprava.                                                                                                                                                                                                                                                                                                                                                                                                                                                                                                                                                                                                                                                                                                     |                         |
| Spojovací hřídel<br>Skříň zadní nápravy se šrouby<br>Kuželový pastorek s uložením a utěsněním<br>Diferenciál s tulíř, kužel, kolem, kurdan, kloubem, hřídelem zadního                                                                                                                                                                                                                                                                                                                                                                                                                                                                                                                                                                           | 3<br>3<br>5             |

| Spojovací hřídel (kardan<br>Spojovací hřídel                                        | .) ( |      |      |    |      |             |     |      |     |
|-------------------------------------------------------------------------------------|------|------|------|----|------|-------------|-----|------|-----|
| špojovaci hřidel<br>Skříň zadní nápravy se šrouby                                   | •    |      | •    | •  | 2.0  | + 5         |     | •    |     |
| Kuželový pastorek s aložením a utěsněním                                            |      | 1    |      |    | 3.5  | 70          | 3.5 | •    |     |
| Diferenciál s talíř, kužel, kolem, kurdun.                                          | kl   | onh  | em,  | h  | fide | lem         | za  | dní  | ho  |
| kola a postranním víkem skříně zadní                                                |      |      |      |    | -    |             | +   |      |     |
| Polonáprava s vidlicí a držákem čelisti brzd                                        | y    |      | +    |    |      | *20         |     | 43   | 135 |
| Brzdové ústrojí                                                                     |      |      |      |    |      | 433         |     |      |     |
| Náboj zadního kola s brzdovým bubnem a                                              | ul   | ože: | ním  |    | 250  | 700         |     | 50   |     |
| Zadní vozové pero s uložením a upevněním                                            | +    | +    |      |    |      |             | ٠   | - 6  |     |
| Přední náprava                                                                      | s i  | ize  | ním. |    |      | er e<br>uza |     |      |     |
| Přední nápravu se sedly vozových per<br>Čep předního kola, páky spojovací tyče, ule | žei  | ní č | epu  | př | edn  | iho         | kol | n, č | ep  |
| přední nápravy (svislý), spojovací tyč s l                                          | cul. | . če | py ( | u  | pev  | nění        | m   |      |     |