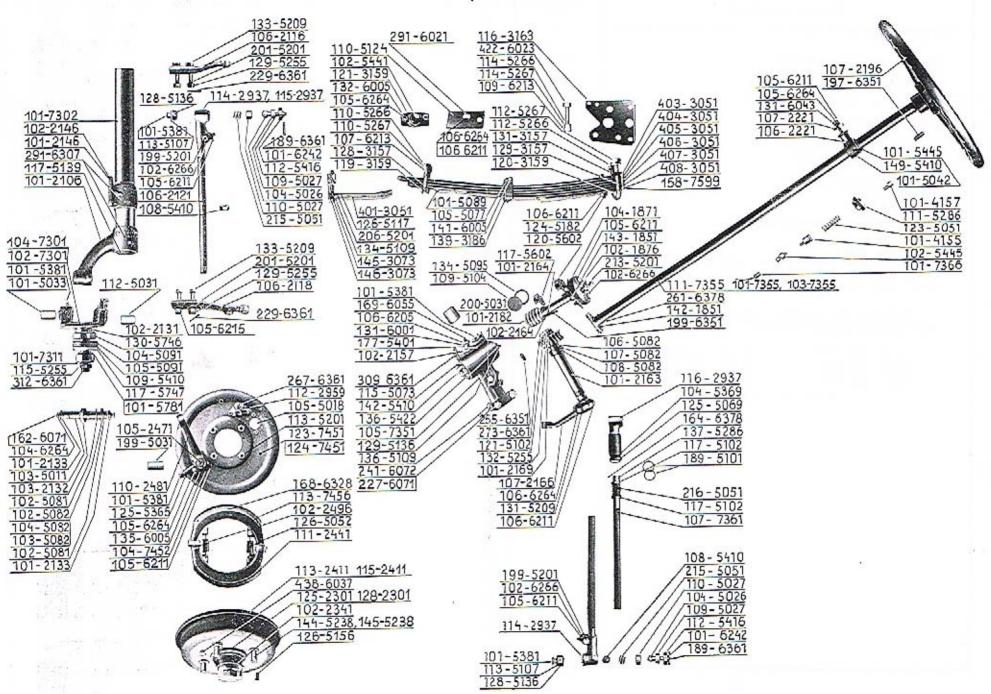

| Spojovací hřídel (kardan<br>Spojovací hřídel                                        | .) ( |      |      |    |      |             |     |      |     |
|-------------------------------------------------------------------------------------|------|------|------|----|------|-------------|-----|------|-----|
| špojovaci hřidel<br>Skříň zadní nápravy se šrouby                                   | •    |      | •    | •  | 2.0  | + 5         |     | •    |     |
| Kuželový pastorek s aložením a utěsněním                                            |      | 1    |      |    | 3.5  | 70          | 3.5 | •    |     |
| Diferenciál s talíř, kužel, kolem, kurdun.                                          | kl   | onh  | em,  | h  | fide | lem         | za  | dní  | ho  |
| kola a postranním víkem skříně zadní                                                |      |      |      |    | -    |             | +   |      |     |
| Polonáprava s vidlicí a držákem čelisti brzd                                        | y    |      | +    |    |      | *20         |     | 43   | 135 |
| Brzdové ústrojí                                                                     |      |      |      |    |      | 433         |     |      |     |
| Náboj zadního kola s brzdovým bubnem a                                              | ul   | ože: | ním  |    | 250  | 700         |     | 50   |     |
| Zadní vozové pero s uložením a upevněním                                            | +    | +    |      |    |      |             | ٠   | - 6  |     |
| Přední náprava                                                                      | s i  | ize  | ním. |    |      | er e<br>uza |     |      |     |
| Přední nápravu se sedly vozových per<br>Čep předního kola, páky spojovací tyče, ule | žei  | ní č | epu  | př | edn  | iho         | kol | n, č | ep  |
| přední nápravy (svislý), spojovací tyč s l                                          | cul. | . če | py ( | u  | pev  | nění        | m   |      |     |