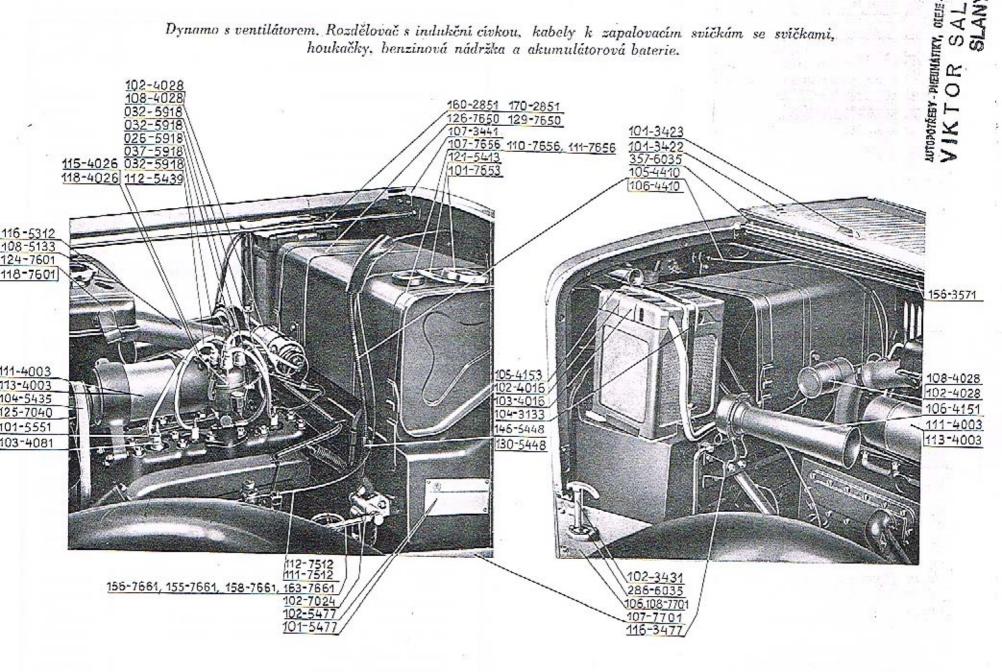

## ASAP

AKCIOVÁ SPOLEČNOST PRO AUTOMOBILOVÝ PRŮMYSL

MLADÁ BOLESLAV

| OBSAH:                                                                                                                                                                                                                                                                                                                                                                                                                                                                                                                                                                                                                                                                                                                                          | Str                     |
|-------------------------------------------------------------------------------------------------------------------------------------------------------------------------------------------------------------------------------------------------------------------------------------------------------------------------------------------------------------------------------------------------------------------------------------------------------------------------------------------------------------------------------------------------------------------------------------------------------------------------------------------------------------------------------------------------------------------------------------------------|-------------------------|
| Pokyny pro objednávky náhradních dílů                                                                                                                                                                                                                                                                                                                                                                                                                                                                                                                                                                                                                                                                                                           |                         |
| SKUPINY:                                                                                                                                                                                                                                                                                                                                                                                                                                                                                                                                                                                                                                                                                                                                        |                         |
| Motor.                                                                                                                                                                                                                                                                                                                                                                                                                                                                                                                                                                                                                                                                                                                                          |                         |
| Blok válců se zátkami a zavrtanými šrouby. Půnve u zadní ložisko klikového hřídele. Klikové hřídel s ojnicemi a písty. Rozvodové kolečko, Řemenice k pohou ventilátoru a dynama. Setrvačník. Vačkový hřídel se zdvihátky ventilů a ventily, Rozvodové kolečko a řetěz Olejová pumpa. Čístič oleje s olejovým potrubím a redukč. olej. ventilkem. Plnící hrdlo pro olej s uzávěrkou a větrací trubkou. Měřítko oleje. Ulava bloku válců. Zapalovací svičky. Odváděcí vodní trubku. Držúk dynama a rozdělovač proudu. Rozdělovač proudu s hřídelem. Čelo klikové skříně. Víko vodního prostoru a rozvod. komory (ventilů) Nassávací a výfuk. potrubí, karburátor, čístič vzduchu a benzinu a benzinové potrubí. Dynamo s ventilátorem a kolébkou. | 1 1 1 1 1 1 2 2 2 2 2 2 |
|                                                                                                                                                                                                                                                                                                                                                                                                                                                                                                                                                                                                                                                                                                                                                 | -                       |
| Spojka a převodová skříň.                                                                                                                                                                                                                                                                                                                                                                                                                                                                                                                                                                                                                                                                                                                       |                         |
| Spojka<br>Převodová skříň se zavrt. šrouby, pouzdry a vložkami<br>Víka převodové skříně<br>Dzubená kola předlohová, zpětného chodu, hnací kolo s hřídelem a po-<br>suvná kola s drážk, hřídelem a uložením. Náboj pro pružný kloub<br>Fřídel k pohonu rychloměru se šroubovým kolečkem                                                                                                                                                                                                                                                                                                                                                                                                                                                          | 222                     |
| Zasouvací ústrojí                                                                                                                                                                                                                                                                                                                                                                                                                                                                                                                                                                                                                                                                                                                               | 2 2 5 5 5               |
| Spojovací hřídel (kardan.) a zadní náprava.                                                                                                                                                                                                                                                                                                                                                                                                                                                                                                                                                                                                                                                                                                     |                         |
| Spojovací hřídel<br>Skříň zadní nápravy se šrouby<br>Kuželový pastorek s uložením a utěsněním<br>Diferenciál s tulíř, kužel, kolem, kurdan, kloubem, hřídelem zadního                                                                                                                                                                                                                                                                                                                                                                                                                                                                                                                                                                           | 3<br>3<br>5             |