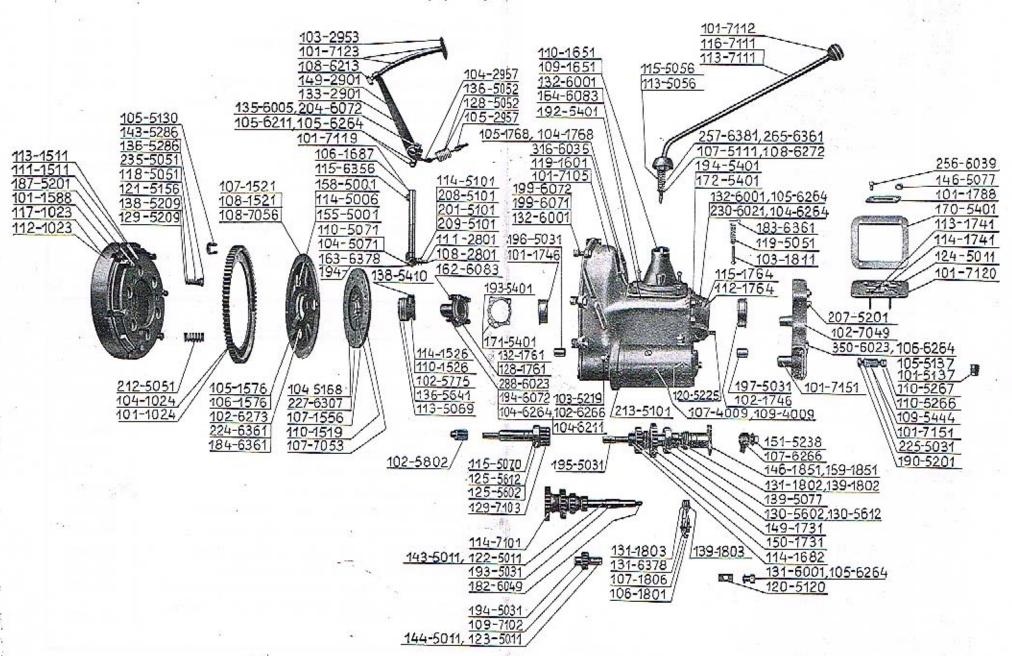

## ASAP

AKCIOVÁ SPOLEČNOST PRO AUTOMOBILOVÝ PRŮMYSL

MLADÁ BOLESLAV

| OBSAH:                                                                                                                                                                                                                                                                                                                                                                                                                                                                                                                                                                                                                                                                                                                                          | Str                     |
|-------------------------------------------------------------------------------------------------------------------------------------------------------------------------------------------------------------------------------------------------------------------------------------------------------------------------------------------------------------------------------------------------------------------------------------------------------------------------------------------------------------------------------------------------------------------------------------------------------------------------------------------------------------------------------------------------------------------------------------------------|-------------------------|
| Pokyny pro objednávky náhradních dílů                                                                                                                                                                                                                                                                                                                                                                                                                                                                                                                                                                                                                                                                                                           |                         |
| SKUPINY:                                                                                                                                                                                                                                                                                                                                                                                                                                                                                                                                                                                                                                                                                                                                        |                         |
| Motor.                                                                                                                                                                                                                                                                                                                                                                                                                                                                                                                                                                                                                                                                                                                                          |                         |
| Blok válců se zátkami a zavrtanými šrouby. Půnve u zadní ložisko klikového hřídele. Klikové hřídel s ojnicemi a písty. Rozvodové kolečko, Řemenice k pohou ventilátoru a dynama. Setrvačník. Vačkový hřídel se zdvihátky ventilů a ventily, Rozvodové kolečko a řetěz Olejová pumpa. Čístič oleje s olejovým potrubím a redukč. olej. ventilkem. Plnící hrdlo pro olej s uzávěrkou a větrací trubkou. Měřítko oleje. Ulava bloku válců. Zapalovací svičky. Odváděcí vodní trubku. Držúk dynama a rozdělovač proudu. Rozdělovač proudu s hřídelem. Čelo klikové skříně. Víko vodního prostoru a rozvod. komory (ventilů) Nassávací a výfuk. potrubí, karburátor, čístič vzduchu a benzinu a benzinové potrubí. Dynamo s ventilátorem a kolébkou. | 1 1 1 1 1 1 2 2 2 2 2 2 |
|                                                                                                                                                                                                                                                                                                                                                                                                                                                                                                                                                                                                                                                                                                                                                 | -                       |
| Spojka a převodová skříň.                                                                                                                                                                                                                                                                                                                                                                                                                                                                                                                                                                                                                                                                                                                       |                         |
| Spojka<br>Převodová skříň se zavrt. šrouby, pouzdry a vložkami<br>Víka převodové skříně<br>Dzubená kola předlohová, zpětného chodu, hnací kolo s hřídelem a po-<br>suvná kola s drážk, hřídelem a uložením. Náboj pro pružný kloub<br>Fřídel k pohonu rychloměru se šroubovým kolečkem                                                                                                                                                                                                                                                                                                                                                                                                                                                          | 222                     |
| Zasouvací ústrojí                                                                                                                                                                                                                                                                                                                                                                                                                                                                                                                                                                                                                                                                                                                               | 2 2 5 5 5               |
| Spojovací hřídel (kardan.) a zadní náprava.                                                                                                                                                                                                                                                                                                                                                                                                                                                                                                                                                                                                                                                                                                     |                         |
| Spojovací hřídel<br>Skříň zadní nápravy se šrouby<br>Kuželový pastorek s uložením a utěsněním<br>Diferenciál s tulíř, kužel, kolem, kurdan, kloubem, hřídelem zadního                                                                                                                                                                                                                                                                                                                                                                                                                                                                                                                                                                           | 3<br>3<br>5             |